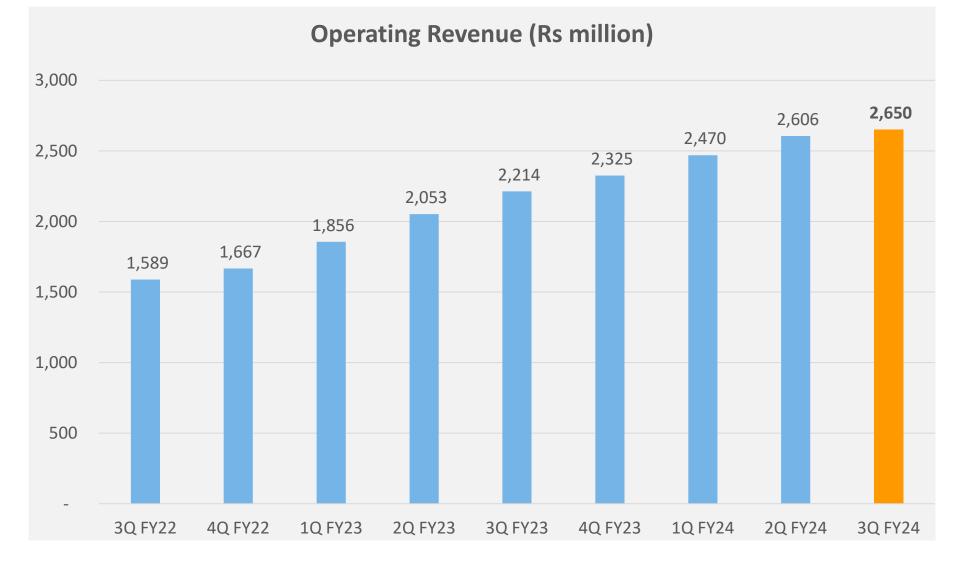

# REVENUE

### **Sales Strength - Period End**

| JUST DIAL LTD - 3Q FY24 (Quarter ended December 31, 2023) PERFORMANCE SUMMARY |             |         |         |            |         |            |
|-------------------------------------------------------------------------------|-------------|---------|---------|------------|---------|------------|
| Metric                                                                        | Unit        | 3Q FY24 | 3Q FY23 | YoY change | 2Q FY24 | QoQ change |
| Operating Revenue                                                             | (₹ million) | 2,650   | 2,214   | 19.7%      | 2,606   | 1.7%       |
|                                                                               |             |         |         |            |         |            |
| Operating EBITDA                                                              | (₹ million) | 604     | 271     | 122.8%     | 488     | 23.7%      |
| Operating EBITDA Margin                                                       | %           | 22.8%   | 12.2%   | 1054 bps   | 18.7%   | 406 bps    |
|                                                                               |             |         |         |            |         |            |
| Adjusted EBITDA (excl. ESOP expenses)                                         | (₹ million) | 605     | 294     | 105.7%     | 486     | 24.6%      |
| Adjusted EBITDA Margin (excl. ESOP expenses)                                  | %           | 22.8%   | 13.3%   | 955 bps    | 18.6%   | 420 bps    |
|                                                                               |             |         |         |            |         |            |
| Other Income                                                                  | (₹ million) | 749     | 713     | 5.1%       | 579     | 29.2%      |
| Profit Before Taxes                                                           | (₹ million) | 1,209   | 876     | 38.0%      | 921     | 31.3%      |
|                                                                               |             |         |         |            |         |            |
| Net Profit                                                                    | (₹ million) | 920     | 753     | 22.3%      | 718     | 28.2%      |
| Net Profit Margin                                                             | %           | 34.7%   | 34.0%   | 72 bps     | 27.6%   | 717 bps    |
|                                                                               |             |         |         |            |         |            |
| Deferred Revenue (period end)                                                 | (₹ million) | 4,727   | 4,024   | 17.5%      | 4,680   | 1.0%       |
| Cash & Investments (period end)                                               | (₹ million) | 44,053  | 39,344  | 12.0%      | 42,822  | 2.9%       |