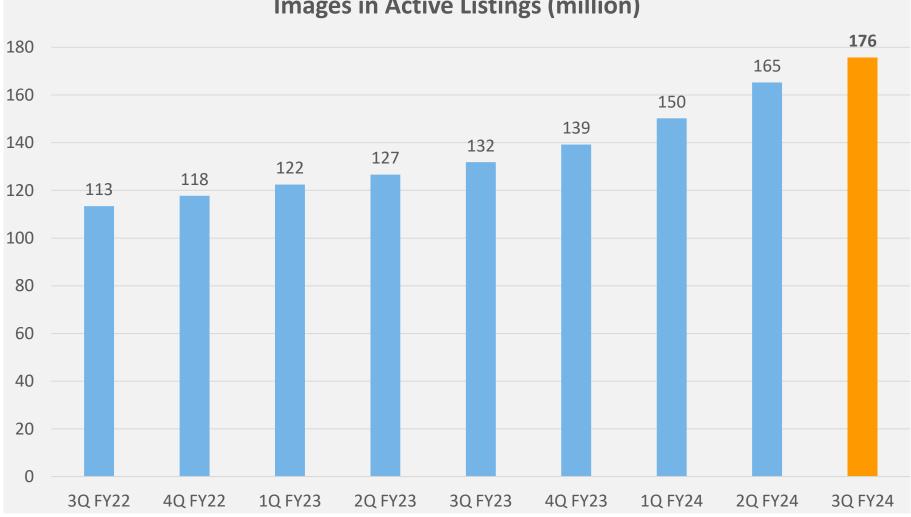

# **Images in Active Listings (million)**

Note: Net Profit Margin is calculated as Net Profit (Profit After Taxes) as a percentage of Operating Revenue for the period.

| JUST DIAL LTD - 3Q FY24 (Quarter ended December 31, 2023) PERFORMANCE SUMMARY |           |           |           |            |           |            |
|-------------------------------------------------------------------------------|-----------|-----------|-----------|------------|-----------|------------|
| Metric                                                                        | Unit      | 3Q FY24   | 3Q FY23   | YoY change | 2Q FY24   | QoQ change |
| Unique Visitors                                                               | (million) | 165.9     | 156.8     | 5.8%       | 171.7     | -3.4%      |
| - Mobile                                                                      | (million) | 141.2     | 134.0     | 5.4%       | 147.9     | -4.5%      |
| - Desktop/ PC                                                                 | (million) | 19.1      | 17.1      | 11.3%      | 17.9      | 6.3%       |
| - Voice                                                                       | (million) | 5.6       | 5.6       | -1.2%      | 5.9       | -5.1%      |
|                                                                               |           |           |           |            |           |            |
| - Mobile                                                                      | % share   | 85.2%     | 85.5%     | -33 bps    | 86.1%     | -98 bps    |
| - Desktop/ PC                                                                 | % share   | 11.4%     | 10.9%     | 57 bps     | 10.5%     | 105 bps    |
| - Voice                                                                       | % share   | 3.4%      | 3.6%      | -24 bps    | 3.4%      | -6 bps     |
|                                                                               |           |           |           |            |           |            |
| Total Listings (period end)                                                   | (million) | 41.6      | 35.0      | 18.8%      | 40.2      | 3.5%       |
| Net Listings Addition                                                         |           | 1,404,614 | 1,123,874 | 25.0%      | 2,192,436 | -35.9%     |
| Total Images in Listings (period end)                                         | (million) | 175.7     | 131.8     | 33.3%      | 165.2     | 6.4%       |
| Listings with Geocodes (period end)                                           | (million) | 26.4      | 20.8      | 26.8%      | 25.3      | 4.4%       |
| Ratings & Reviews                                                             | (million) | 147.0     | 139.8     | 5.1%       | 145.8     | 0.8%       |
|                                                                               |           |           |           |            |           |            |
| Paid campaigns (period end)                                                   |           | 566,955   | 521,880   | 8.6%       | 560,830   | 1.1%       |
|                                                                               |           |           |           |            |           |            |
| Total App Downloads (period end)                                              | (million) | 35.8      | 32.2      | 11.3%      | 35.0      | 2.4%       |
| App Downloads per day                                                         |           | 7,660     | 7,827     | -2.1%      | 8,237     | -7.0%      |
| Total Employees (period end)                                                  |           | 13,954    | 15,393    | -9.3%      | 14,888    | -6.3%      |
| - Sales Employees (period end)                                                |           | 10,906    | 11,947    | -8.7%      | 11,532    | -5.4%      |