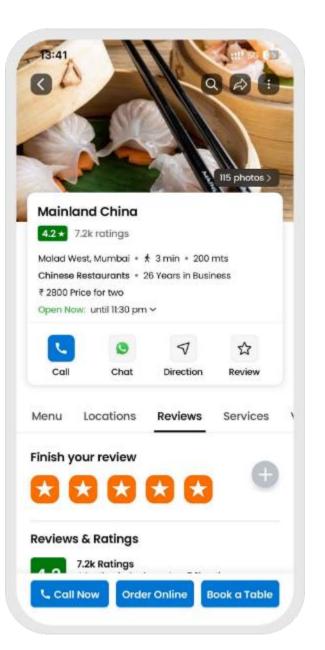

#### Enhanced Ratings & Reviews System

| Mainland China X                              |  |
|-----------------------------------------------|--|
| <b>* * * * *</b><br>Excellent <b></b>         |  |
| Dine in Delivery                              |  |
| What did you love?                            |  |
| Authentic cuisine X                           |  |
| Good presentation X Friendly staff X          |  |
| Romantic ambience X                           |  |
| Reasonably priced X                           |  |
| Q Search tag or select from below             |  |
| Tasty food Well sanitised                     |  |
| Quick service Child-friendly                  |  |
| Tell us about your experience                 |  |
| Please say a little something about the food, |  |
| Submit Review                                 |  |

#### **Reviews & Ratings**

|     | 9,067 Rating                                         | Start your Review |
|-----|------------------------------------------------------|-------------------|
| 4.2 | Jd rating index based on 9,067 rating across the web |                   |
|     |                                                      |                   |

#### Overview Menu Locations Reviews