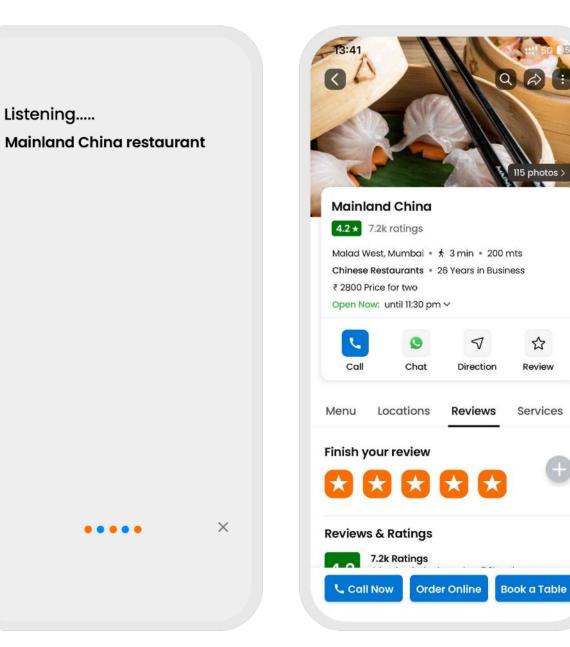

#### Enhanced Ratings & Reviews System

| Mainland China X                              |  |
|-----------------------------------------------|--|
| <b>* * * * *</b><br>Excellent <b></b>         |  |
| Dine in Delivery                              |  |
| What did you love?                            |  |
| Authentic cuisine X                           |  |
| Good presentation X Friendly staff X          |  |
| Romantic ambience X                           |  |
| Reasonably priced X                           |  |
| Q Search tag or select from below             |  |
| Tasty food Well sanitised                     |  |
| Quick service Child-friendly                  |  |
| Tell us about your experience                 |  |
| Please say a little something about the food, |  |
| Submit Review                                 |  |

#### **Reviews & Ratings**

|     | 9,067 Rating                                         | Start your Review |
|-----|------------------------------------------------------|-------------------|
| 4.2 | Jd rating index based on 9,067 rating across the web |                   |
|     |                                                      |                   |