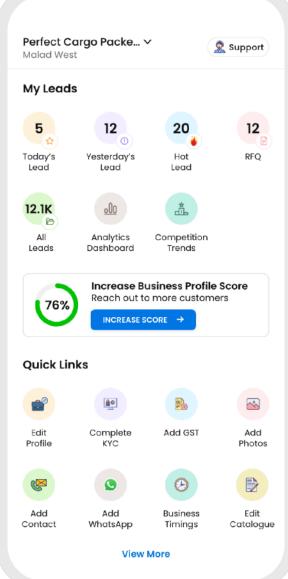

### Self-Sign-up for SMEs to start paid campaign

#### Jd Business – Dashboard for SMEs to manage campaigns

| Elite Luxury S<br>Thane West             | Ý         | <b>2</b> 5                                            | upport       |  |
|------------------------------------------|-----------|-------------------------------------------------------|--------------|--|
| Leads Received<br>380                    | •>        | 전<br>Photos<br><b>6</b><br>Uple                       | oad Photos > |  |
| 8<br>Profile Score<br>88% Good           | •>        | Leads Responded         335/380         Respond Now > |              |  |
|                                          | View M    | ore                                                   |              |  |
| Today Leads                              | Yesterday |                                                       | Hot Leads    |  |
| New Feature<br>Add Remin                 |           | Che                                                   | eck it out!  |  |
| Recent Leads                             |           |                                                       | View all >   |  |
| A FOLLOW UP                              | OT LEAD   |                                                       |              |  |
| Cawasji Patel Tank<br>Yesterday 05:03 pm | , Mumbai  |                                                       | Details      |  |
| R FOLLOW UP                              |           |                                                       |              |  |
| Johnny                                   |           |                                                       |              |  |