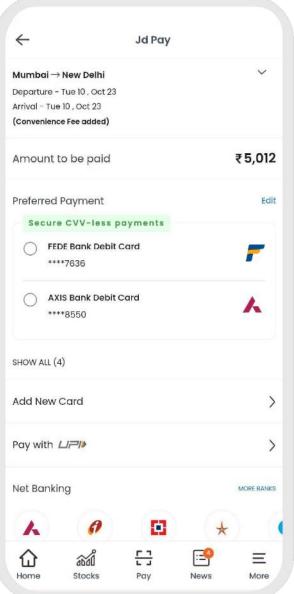

#### PAYMENTS

SMEs can accept digital payments from their customers - via JD Pay, an online payment mechanism

#### Seamless digital payment solution

| <u> </u>          |                 | Jd Pay        |          |         |
|-------------------|-----------------|---------------|----------|---------|
| Arrival - Tue     | Tue 10 , Oct 23 |               |          | ~       |
| Amount to         | o be paid       |               | ₹5       | ,012    |
| Add New (         | Card            |               |          | >       |
| Pay with <i>L</i> | J <i>≓I</i> ≯   |               |          | >       |
| Net Bankir        | ıg              |               | MOR      | E BANKS |
| x                 | Ø               |               | *        |         |
| Axis              | ICICI           | HDFC          | Bank     | SE      |
| One-tap P         | ayment          |               | How it u | vorks?  |
| EMI               |                 |               |          | >       |
| Wallets           |                 |               |          |         |
|                   | Рач             | m             | eintel   |         |
| ^                 | م               | <del>[]</del> |          | _       |