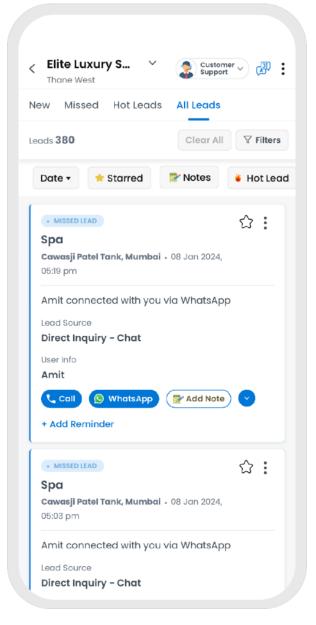

### Self-Sign-up for SMEs to start paid campaign

#### Jd Business – Dashboard for SMEs to manage campaigns

| Elite Luxury S<br>Thane West             | Ý         | <b>2</b> 5                                            | upport       |  |
|------------------------------------------|-----------|-------------------------------------------------------|--------------|--|
| Leads Received<br>380                    | •>        | 전<br>Photos<br><b>6</b><br>Uple                       | oad Photos > |  |
| 8<br>Profile Score<br>88% Good           | •>        | Leads Responded         335/380         Respond Now > |              |  |
|                                          | View M    | ore                                                   |              |  |
| Today Leads                              | Yesterday |                                                       | Hot Leads    |  |
| New Feature<br>Add Remin                 |           | Che                                                   | eck it out!  |  |
| Recent Leads                             |           |                                                       | View all >   |  |
| A FOLLOW UP                              | OT LEAD   |                                                       |              |  |
| Cawasji Patel Tank<br>Yesterday 05:03 pm | , Mumbai  |                                                       | Details      |  |
| R FOLLOW UP                              |           |                                                       |              |  |
| Johnny                                   |           |                                                       |              |  |