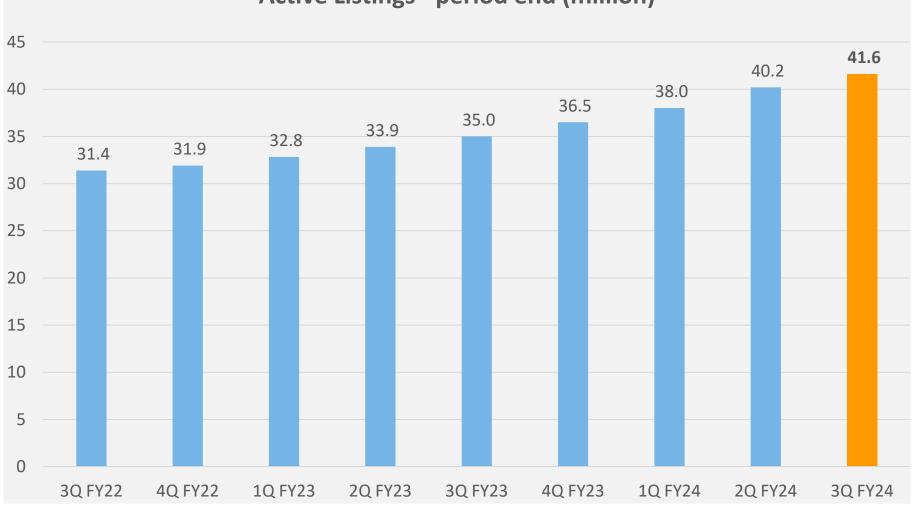

# **Active Listings - period end (million)**

#### **KEY STRENGTHS**

- First Mover Advantage in Indian Local Search Market
- Strong Brand Recognition with 165.9 million unique quarterly visitors<sup>^</sup> in Q3 FY24 (171.7 million in Q2 FY24)

Comprehensive database of 41.6 million listings

Note: Net Profit Margin is calculated as Net Profit (Profit After Taxes) as a percentage of Operating Revenue for the period.

| JUST DIAL LTD - 3Q FY24 (Quarter ended December 31, 2023) PERFORMANCE SUMMARY |           |           |           |            |           |            |
|-------------------------------------------------------------------------------|-----------|-----------|-----------|------------|-----------|------------|
| Metric                                                                        | Unit      | 3Q FY24   | 3Q FY23   | YoY change | 2Q FY24   | QoQ change |
| Unique Visitors                                                               | (million) | 165.9     | 156.8     | 5.8%       | 171.7     | -3.4%      |
| - Mobile                                                                      | (million) | 141.2     | 134.0     | 5.4%       | 147.9     | -4.5%      |
| - Desktop/ PC                                                                 | (million) | 19.1      | 17.1      | 11.3%      | 17.9      | 6.3%       |
| - Voice                                                                       | (million) | 5.6       | 5.6       | -1.2%      | 5.9       | -5.1%      |
|                                                                               |           |           |           |            |           |            |
| - Mobile                                                                      | % share   | 85.2%     | 85.5%     | -33 bps    | 86.1%     | -98 bps    |
| - Desktop/ PC                                                                 | % share   | 11.4%     | 10.9%     | 57 bps     | 10.5%     | 105 bps    |
| - Voice                                                                       | % share   | 3.4%      | 3.6%      | -24 bps    | 3.4%      | -6 bps     |
|                                                                               |           |           |           |            |           |            |
| Total Listings (period end)                                                   | (million) | 41.6      | 35.0      | 18.8%      | 40.2      | 3.5%       |
| Net Listings Addition                                                         |           | 1,404,614 | 1,123,874 | 25.0%      | 2,192,436 | -35.9%     |
| Total Images in Listings (period end)                                         | (million) | 175.7     | 131.8     | 33.3%      | 165.2     | 6.4%       |
| Listings with Geocodes (period end)                                           | (million) | 26.4      | 20.8      | 26.8%      | 25.3      | 4.4%       |
| Ratings & Reviews                                                             | (million) | 147.0     | 139.8     | 5.1%       | 145.8     | 0.8%       |
|                                                                               |           |           |           |            |           |            |
| Paid campaigns (period end)                                                   |           | 566,955   | 521,880   | 8.6%       | 560,830   | 1.1%       |
|                                                                               |           |           |           |            |           |            |
| Total App Downloads (period end)                                              | (million) | 35.8      | 32.2      | 11.3%      | 35.0      | 2.4%       |
| App Downloads per day                                                         |           | 7,660     | 7,827     | -2.1%      | 8,237     | -7.0%      |
| Total Employees (period end)                                                  |           | 13,954    | 15,393    | -9.3%      | 14,888    | -6.3%      |
| - Sales Employees (period end)                                                |           | 10,906    | 11,947    | -8.7%      | 11,532    | -5.4%      |