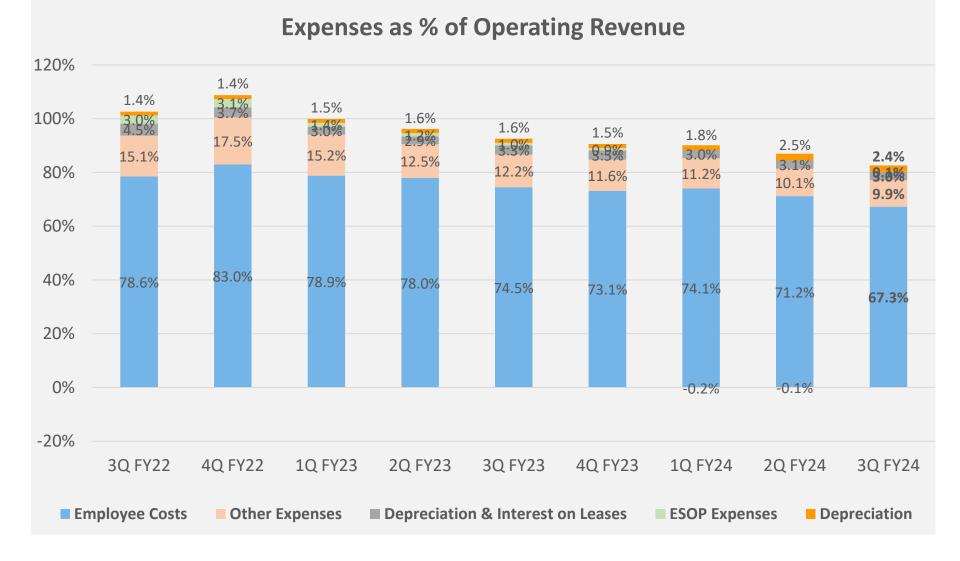

# COST STRUCTURE

**Other Income (Rs million)** 

Note: Other Income in 1Q FY23 was impacted due to mark-to-market (MTM) losses on treasury portfolio owing to significant increase in bond yields during that quarter.