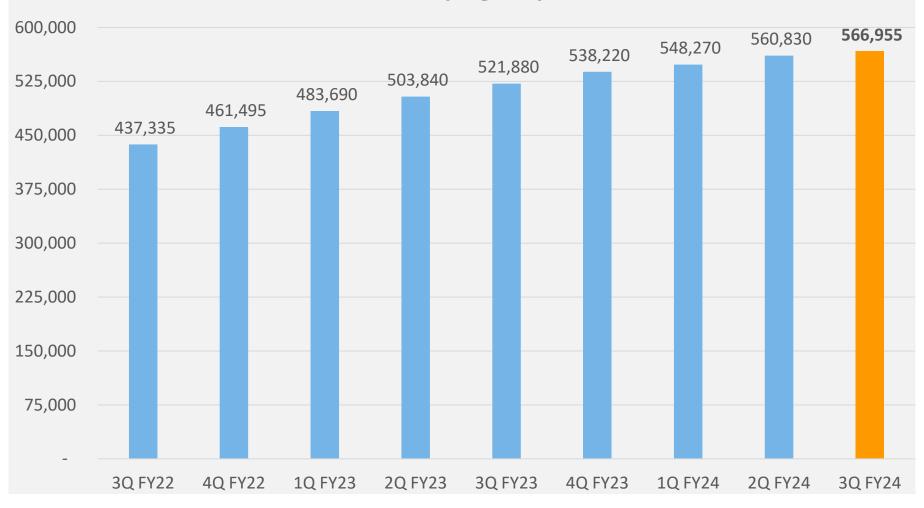

### PAID CAMPAIGNS

# **Active Paid Campaigns - period end**

Note: Net Profit Margin is calculated as Net Profit (Profit After Taxes) as a percentage of Operating Revenue for the period.

| JUST DIAL LTD - 3Q FY24 (Quarter ended December 31, 2023) PERFORMANCE SUMMARY |           |           |           |            |           |            |
|-------------------------------------------------------------------------------|-----------|-----------|-----------|------------|-----------|------------|
| Metric                                                                        | Unit      | 3Q FY24   | 3Q FY23   | YoY change | 2Q FY24   | QoQ change |
| Unique Visitors                                                               | (million) | 165.9     | 156.8     | 5.8%       | 171.7     | -3.4%      |
| - Mobile                                                                      | (million) | 141.2     | 134.0     | 5.4%       | 147.9     | -4.5%      |
| - Desktop/ PC                                                                 | (million) | 19.1      | 17.1      | 11.3%      | 17.9      | 6.3%       |
| - Voice                                                                       | (million) | 5.6       | 5.6       | -1.2%      | 5.9       | -5.1%      |
|                                                                               |           |           |           |            |           |            |
| - Mobile                                                                      | % share   | 85.2%     | 85.5%     | -33 bps    | 86.1%     | -98 bps    |
| - Desktop/ PC                                                                 | % share   | 11.4%     | 10.9%     | 57 bps     | 10.5%     | 105 bps    |
| - Voice                                                                       | % share   | 3.4%      | 3.6%      | -24 bps    | 3.4%      | -6 bps     |
|                                                                               |           |           |           |            |           |            |
| Total Listings (period end)                                                   | (million) | 41.6      | 35.0      | 18.8%      | 40.2      | 3.5%       |
| Net Listings Addition                                                         |           | 1,404,614 | 1,123,874 | 25.0%      | 2,192,436 | -35.9%     |
| Total Images in Listings (period end)                                         | (million) | 175.7     | 131.8     | 33.3%      | 165.2     | 6.4%       |
| Listings with Geocodes (period end)                                           | (million) | 26.4      | 20.8      | 26.8%      | 25.3      | 4.4%       |
| Ratings & Reviews                                                             | (million) | 147.0     | 139.8     | 5.1%       | 145.8     | 0.8%       |
|                                                                               |           |           |           |            |           |            |
| Paid campaigns (period end)                                                   |           | 566,955   | 521,880   | 8.6%       | 560,830   | 1.1%       |
|                                                                               |           |           |           |            |           |            |
| Total App Downloads (period end)                                              | (million) | 35.8      | 32.2      | 11.3%      | 35.0      | 2.4%       |
| App Downloads per day                                                         |           | 7,660     | 7,827     | -2.1%      | 8,237     | -7.0%      |
| Total Employees (period end)                                                  |           | 13,954    | 15,393    | -9.3%      | 14,888    | -6.3%      |
| - Sales Employees (period end)                                                |           | 10,906    | 11,947    | -8.7%      | 11,532    | -5.4%      |