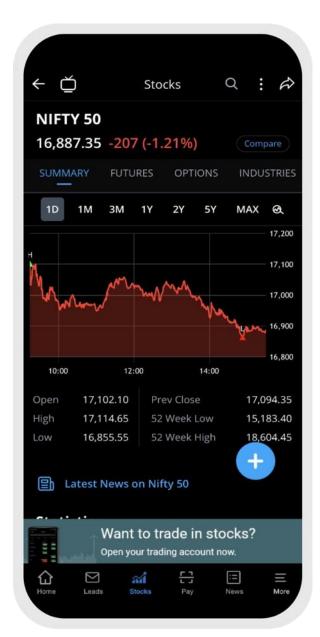

**Bus Tickets** 

Hotel Bookings

Bills & Recharge

Stocks

Logistics Augmented Reality

... and many more.

| ≡ Ď .                  | Stocks                    | ⊠ : ∂              |
|------------------------|---------------------------|--------------------|
| Q Search for Stocks, C | Currencies or Co          | om                 |
| Portfolio Indices      | Shares                    | Commodities        |
| INDICES                | CURRENT                   | FUTURES            |
| Nifty 50               | 17945.95<br>+0.28%        | 17975.35<br>+0.42% |
| Nifty Bank             | 38293.8<br>+1.37%         | 38362.70<br>+1.18% |
| India Vix              | 16.09<br>+2.78%           |                    |
| Sensex                 | 60,135.78<br>+0.13%       |                    |
| US Dollar Index        | 94.13<br>0.06%            |                    |
| USD/INR                | <b>75.4140</b><br>0.40%   |                    |
| Dow                    | 34,903.92<br>+0.45%       | 34780.00<br>+0.44% |
| Nasdan 100             | 1/ 200 /0<br>ריז<br>s Pay | 1/260 75           |