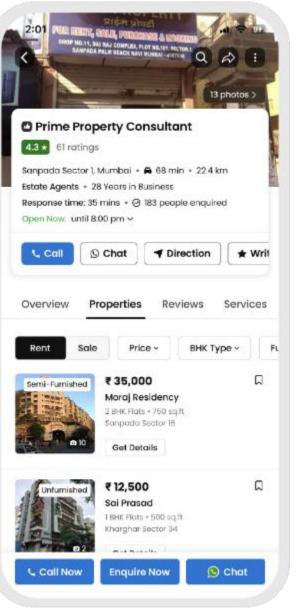

### JD HOMES

| ₹ 12,50     |            |                    |          |
|-------------|------------|--------------------|----------|
| 1 BHK F     | lat in Sa  | i Prasad           |          |
| Unfurnish   | ed • Khorg | har Sector 34      |          |
| 500 sq.ft   | Built Up A | rea                |          |
| PDIAN       | Prime Pr   | operty Consul      | tant 👩   |
| S. LYINI    | 4.3 ***    | r 🖈 🕆 61 Ratings   | C        |
| Overvie     | w          |                    |          |
| Project No  | ame        | Property T         | уре      |
| Sai Praso   | bc         | Apartme            | nts      |
| Furnishing  | 9          | Available          | From     |
| Unfurnished |            | 2nd September 2022 |          |
| Tenant Ty   | /pe        |                    |          |
| Family      |            |                    |          |
|             | Call       | Chot               | Best Dec |