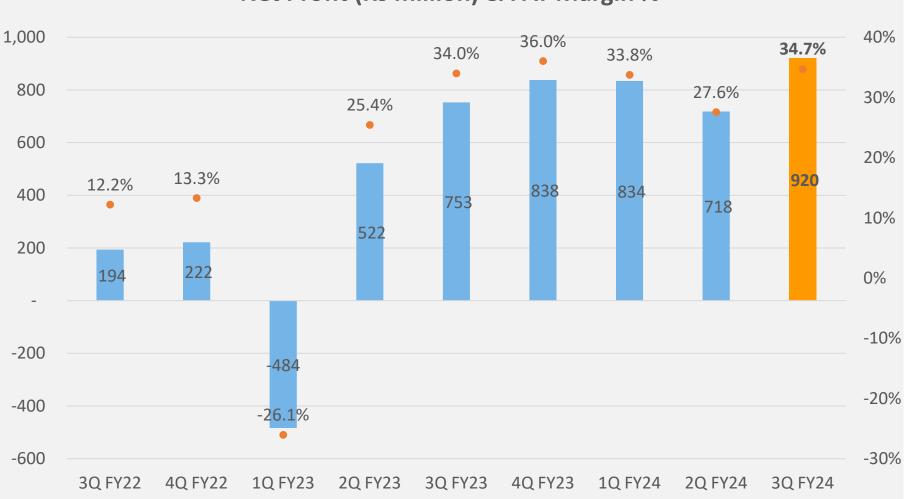

#### NET PROFIT MARGIN

# Net Profit (Rs million) & PAT Margin %

Note:

1) PAT Margin is calculated as Net Profit (Profit After Taxes) as a percentage of Operating Revenue for the quarter.

2) Loss during 1Q FY23 was driven by negative other income due to mark-to-market (MTM) losses on treasury portfolio owing to significant increase in bond yields during that quarter.

### **Sales Strength - Period End**

| JUST DIAL LTD - 3Q FY24 (Quarter ended December 31, 2023) PERFORMANCE SUMMARY |             |         |         |            |         |            |
|-------------------------------------------------------------------------------|-------------|---------|---------|------------|---------|------------|
| Metric                                                                        | Unit        | 3Q FY24 | 3Q FY23 | YoY change | 2Q FY24 | QoQ change |
| Operating Revenue                                                             | (₹ million) | 2,650   | 2,214   | 19.7%      | 2,606   | 1.7%       |
|                                                                               |             |         |         |            |         |            |
| Operating EBITDA                                                              | (₹ million) | 604     | 271     | 122.8%     | 488     | 23.7%      |
| Operating EBITDA Margin                                                       | %           | 22.8%   | 12.2%   | 1054 bps   | 18.7%   | 406 bps    |
|                                                                               |             |         |         |            |         |            |
| Adjusted EBITDA (excl. ESOP expenses)                                         | (₹ million) | 605     | 294     | 105.7%     | 486     | 24.6%      |
| Adjusted EBITDA Margin (excl. ESOP expenses)                                  | %           | 22.8%   | 13.3%   | 955 bps    | 18.6%   | 420 bps    |
|                                                                               |             |         |         |            |         |            |
| Other Income                                                                  | (₹ million) | 749     | 713     | 5.1%       | 579     | 29.2%      |
| Profit Before Taxes                                                           | (₹ million) | 1,209   | 876     | 38.0%      | 921     | 31.3%      |
|                                                                               |             |         |         |            |         |            |
| Net Profit                                                                    | (₹ million) | 920     | 753     | 22.3%      | 718     | 28.2%      |
| Net Profit Margin                                                             | %           | 34.7%   | 34.0%   | 72 bps     | 27.6%   | 717 bps    |
|                                                                               |             |         |         |            |         |            |
| Deferred Revenue (period end)                                                 | (₹ million) | 4,727   | 4,024   | 17.5%      | 4,680   | 1.0%       |
| Cash & Investments (period end)                                               | (₹ million) | 44,053  | 39,344  | 12.0%      | 42,822  | 2.9%       |

Note: Net Profit Margin is calculated as Net Profit (Profit After Taxes) as a percentage of Operating Revenue for the period.

| JUST DIAL LTD - 3Q FY24 (Quarter ended December 31, 2023) PERFORMANCE SUMMARY |           |           |           |            |           |            |
|-------------------------------------------------------------------------------|-----------|-----------|-----------|------------|-----------|------------|
| Metric                                                                        | Unit      | 3Q FY24   | 3Q FY23   | YoY change | 2Q FY24   | QoQ change |
| Unique Visitors                                                               | (million) | 165.9     | 156.8     | 5.8%       | 171.7     | -3.4%      |
| - Mobile                                                                      | (million) | 141.2     | 134.0     | 5.4%       | 147.9     | -4.5%      |
| - Desktop/ PC                                                                 | (million) | 19.1      | 17.1      | 11.3%      | 17.9      | 6.3%       |
| - Voice                                                                       | (million) | 5.6       | 5.6       | -1.2%      | 5.9       | -5.1%      |
|                                                                               |           |           |           |            |           |            |
| - Mobile                                                                      | % share   | 85.2%     | 85.5%     | -33 bps    | 86.1%     | -98 bps    |
| - Desktop/ PC                                                                 | % share   | 11.4%     | 10.9%     | 57 bps     | 10.5%     | 105 bps    |
| - Voice                                                                       | % share   | 3.4%      | 3.6%      | -24 bps    | 3.4%      | -6 bps     |
|                                                                               |           |           |           |            |           |            |
| Total Listings (period end)                                                   | (million) | 41.6      | 35.0      | 18.8%      | 40.2      | 3.5%       |
| Net Listings Addition                                                         |           | 1,404,614 | 1,123,874 | 25.0%      | 2,192,436 | -35.9%     |
| Total Images in Listings (period end)                                         | (million) | 175.7     | 131.8     | 33.3%      | 165.2     | 6.4%       |
| Listings with Geocodes (period end)                                           | (million) | 26.4      | 20.8      | 26.8%      | 25.3      | 4.4%       |
| Ratings & Reviews                                                             | (million) | 147.0     | 139.8     | 5.1%       | 145.8     | 0.8%       |
|                                                                               |           |           |           |            |           |            |
| Paid campaigns (period end)                                                   |           | 566,955   | 521,880   | 8.6%       | 560,830   | 1.1%       |
|                                                                               |           |           |           |            |           |            |
| Total App Downloads (period end)                                              | (million) | 35.8      | 32.2      | 11.3%      | 35.0      | 2.4%       |
| App Downloads per day                                                         |           | 7,660     | 7,827     | -2.1%      | 8,237     | -7.0%      |
| Total Employees (period end)                                                  |           | 13,954    | 15,393    | -9.3%      | 14,888    | -6.3%      |
| - Sales Employees (period end)                                                |           | 10,906    | 11,947    | -8.7%      | 11,532    | -5.4%      |