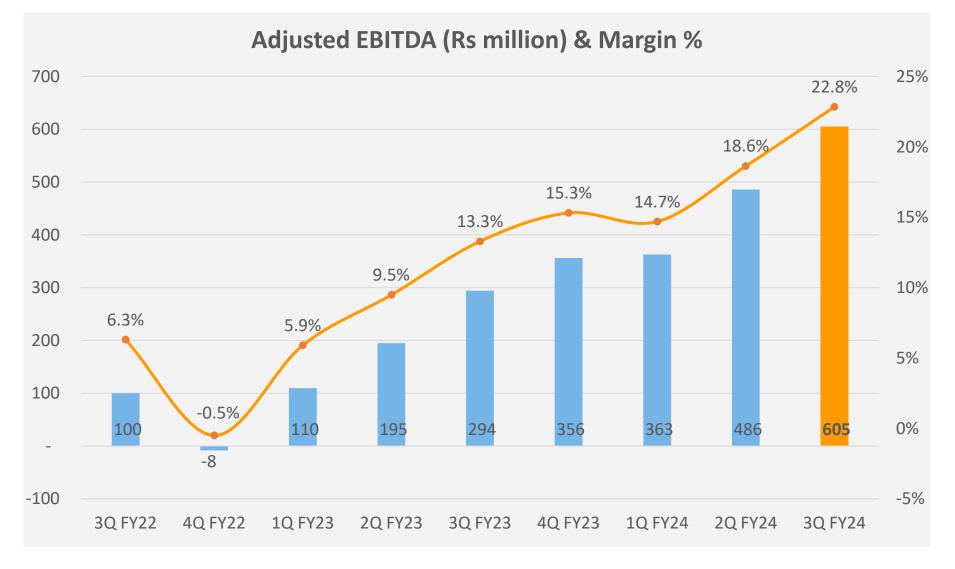

#### **OPERATING MARGIN**

Note: Adjusted EBITDA calculated after excluding non-cash ESOP Expenses from reported EBITDA

### **Sales Strength - Period End**

| JUST DIAL LTD - 3Q FY24 (Quarter ended December 31, 2023) PERFORMANCE SUMMARY |             |         |         |            |         |            |
|-------------------------------------------------------------------------------|-------------|---------|---------|------------|---------|------------|
| Metric                                                                        | Unit        | 3Q FY24 | 3Q FY23 | YoY change | 2Q FY24 | QoQ change |
| Operating Revenue                                                             | (₹ million) | 2,650   | 2,214   | 19.7%      | 2,606   | 1.7%       |
|                                                                               |             |         |         |            |         |            |
| Operating EBITDA                                                              | (₹ million) | 604     | 271     | 122.8%     | 488     | 23.7%      |
| Operating EBITDA Margin                                                       | %           | 22.8%   | 12.2%   | 1054 bps   | 18.7%   | 406 bps    |
|                                                                               |             |         |         |            |         |            |
| Adjusted EBITDA (excl. ESOP expenses)                                         | (₹ million) | 605     | 294     | 105.7%     | 486     | 24.6%      |
| Adjusted EBITDA Margin (excl. ESOP expenses)                                  | %           | 22.8%   | 13.3%   | 955 bps    | 18.6%   | 420 bps    |
|                                                                               |             |         |         |            |         |            |
| Other Income                                                                  | (₹ million) | 749     | 713     | 5.1%       | 579     | 29.2%      |
| Profit Before Taxes                                                           | (₹ million) | 1,209   | 876     | 38.0%      | 921     | 31.3%      |
|                                                                               |             |         |         |            |         |            |
| Net Profit                                                                    | (₹ million) | 920     | 753     | 22.3%      | 718     | 28.2%      |
| Net Profit Margin                                                             | %           | 34.7%   | 34.0%   | 72 bps     | 27.6%   | 717 bps    |
|                                                                               |             |         |         |            |         |            |
| Deferred Revenue (period end)                                                 | (₹ million) | 4,727   | 4,024   | 17.5%      | 4,680   | 1.0%       |
| Cash & Investments (period end)                                               | (₹ million) | 44,053  | 39,344  | 12.0%      | 42,822  | 2.9%       |