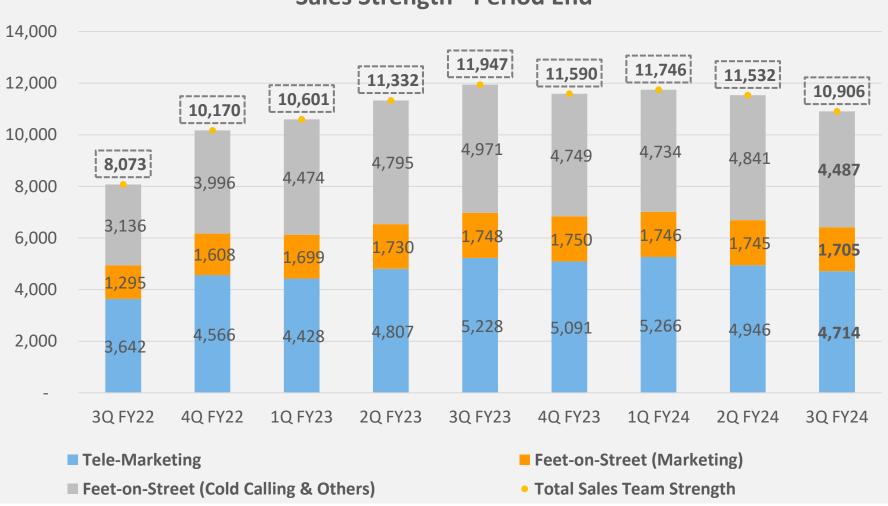

# SALES FORCE

### **Sales Strength - Period End**

| JUST DIAL LTD - 3Q FY24 (Quarter ended December 31, 2023) PERFORMANCE SUMMARY |             |         |         |            |         |            |
|-------------------------------------------------------------------------------|-------------|---------|---------|------------|---------|------------|
| Metric                                                                        | Unit        | 3Q FY24 | 3Q FY23 | YoY change | 2Q FY24 | QoQ change |
| Operating Revenue                                                             | (₹ million) | 2,650   | 2,214   | 19.7%      | 2,606   | 1.7%       |
|                                                                               |             |         |         |            |         |            |
| Operating EBITDA                                                              | (₹ million) | 604     | 271     | 122.8%     | 488     | 23.7%      |
| Operating EBITDA Margin                                                       | %           | 22.8%   | 12.2%   | 1054 bps   | 18.7%   | 406 bps    |
|                                                                               |             |         |         |            |         |            |
| Adjusted EBITDA (excl. ESOP expenses)                                         | (₹ million) | 605     | 294     | 105.7%     | 486     | 24.6%      |
| Adjusted EBITDA Margin (excl. ESOP expenses)                                  | %           | 22.8%   | 13.3%   | 955 bps    | 18.6%   | 420 bps    |
|                                                                               |             |         |         |            |         |            |
| Other Income                                                                  | (₹ million) | 749     | 713     | 5.1%       | 579     | 29.2%      |
| Profit Before Taxes                                                           | (₹ million) | 1,209   | 876     | 38.0%      | 921     | 31.3%      |
|                                                                               |             |         |         |            |         |            |
| Net Profit                                                                    | (₹ million) | 920     | 753     | 22.3%      | 718     | 28.2%      |
| Net Profit Margin                                                             | %           | 34.7%   | 34.0%   | 72 bps     | 27.6%   | 717 bps    |
|                                                                               |             |         |         |            |         |            |
| Deferred Revenue (period end)                                                 | (₹ million) | 4,727   | 4,024   | 17.5%      | 4,680   | 1.0%       |
| Cash & Investments (period end)                                               | (₹ million) | 44,053  | 39,344  | 12.0%      | 42,822  | 2.9%       |

# N ATION WIDE P R E S E N C E

Nationwide coverage, branches in 11 cities across India

Corporate Headquarters in Mumbai, Technology operations in Bengaluru

4,714 employees in tele-sales, 6,192 feet-on-street salesforce

# EFFICIENT & PROFITABLE BUSINESS MODEL

- Paid Advertisers pay a fixed fee to run searchled advertising campaigns for their businesses on Justdial's platforms
- Various premium & non-premium listing packages available which determine placements in search results
- Multiple factors determine pricing, such as business categories of advertiser, geographies targeted, type of package
- Add-on products such as banners, own website, JD Pay, JD Ratings, etc. available
- Advertisers can pay amounts either upfront or through monthly payment plans, with ability to manage campaigns online
- Justdial also runs multi-city/ national campaigns for pan-India advertisers
- Sales team comprises of 4,714 employees in tele-sales, 1,705 feet-on-street (marketing), and 4,487 feet-on-street (Cold Calling & Others) as on Q3 FY24

Note: Net Profit Margin is calculated as Net Profit (Profit After Taxes) as a percentage of Operating Revenue for the period.

| JUST DIAL LTD - 3Q FY24 (Quarter ended December 31, 2023) PERFORMANCE SUMMARY |           |           |           |            |           |            |
|-------------------------------------------------------------------------------|-----------|-----------|-----------|------------|-----------|------------|
| Metric                                                                        | Unit      | 3Q FY24   | 3Q FY23   | YoY change | 2Q FY24   | QoQ change |
| Unique Visitors                                                               | (million) | 165.9     | 156.8     | 5.8%       | 171.7     | -3.4%      |
| - Mobile                                                                      | (million) | 141.2     | 134.0     | 5.4%       | 147.9     | -4.5%      |
| - Desktop/ PC                                                                 | (million) | 19.1      | 17.1      | 11.3%      | 17.9      | 6.3%       |
| - Voice                                                                       | (million) | 5.6       | 5.6       | -1.2%      | 5.9       | -5.1%      |
|                                                                               |           |           |           |            |           |            |
| - Mobile                                                                      | % share   | 85.2%     | 85.5%     | -33 bps    | 86.1%     | -98 bps    |
| - Desktop/ PC                                                                 | % share   | 11.4%     | 10.9%     | 57 bps     | 10.5%     | 105 bps    |
| - Voice                                                                       | % share   | 3.4%      | 3.6%      | -24 bps    | 3.4%      | -6 bps     |
|                                                                               |           |           |           |            |           |            |
| Total Listings (period end)                                                   | (million) | 41.6      | 35.0      | 18.8%      | 40.2      | 3.5%       |
| Net Listings Addition                                                         |           | 1,404,614 | 1,123,874 | 25.0%      | 2,192,436 | -35.9%     |
| Total Images in Listings (period end)                                         | (million) | 175.7     | 131.8     | 33.3%      | 165.2     | 6.4%       |
| Listings with Geocodes (period end)                                           | (million) | 26.4      | 20.8      | 26.8%      | 25.3      | 4.4%       |
| Ratings & Reviews                                                             | (million) | 147.0     | 139.8     | 5.1%       | 145.8     | 0.8%       |
|                                                                               |           |           |           |            |           |            |
| Paid campaigns (period end)                                                   |           | 566,955   | 521,880   | 8.6%       | 560,830   | 1.1%       |
|                                                                               |           |           |           |            |           |            |
| Total App Downloads (period end)                                              | (million) | 35.8      | 32.2      | 11.3%      | 35.0      | 2.4%       |
| App Downloads per day                                                         |           | 7,660     | 7,827     | -2.1%      | 8,237     | -7.0%      |
| Total Employees (period end)                                                  |           | 13,954    | 15,393    | -9.3%      | 14,888    | -6.3%      |
| - Sales Employees (period end)                                                |           | 10,906    | 11,947    | -8.7%      | 11,532    | -5.4%      |