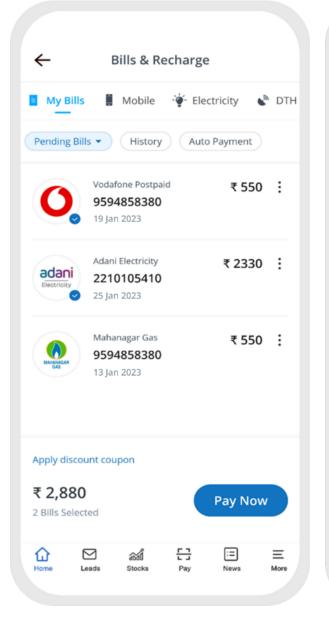

JD Shopping

Flight Tickets Bus Tickets

Hotel Bookings

Bills & Recharge

Stocks

Logistics

Augmented Reality

... and many more.

JD Shopping

Flight Tickets

Bus Tickets

Hotel Bookings

Bills & Recharge

Stocks

Logistics

Augmented Reality