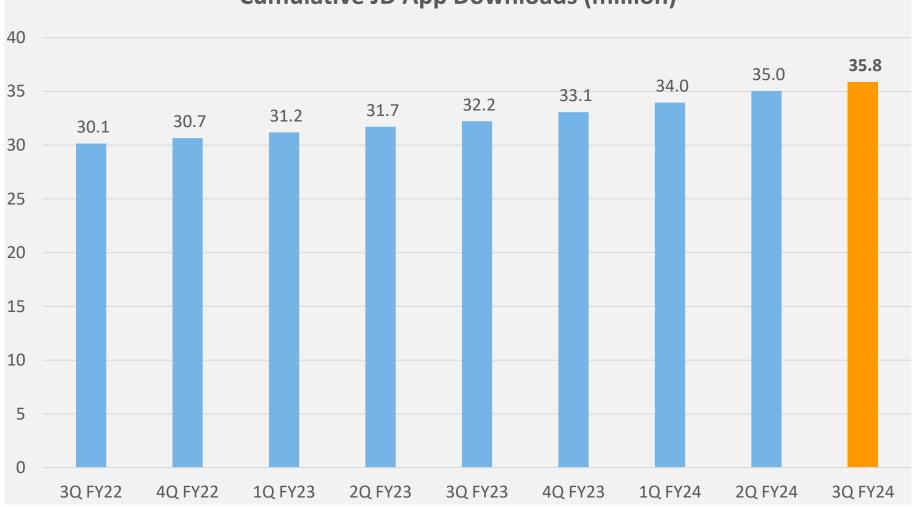

#### MOBILE APPS

# Cumulative JD App Downloads (million)

PRODUCT OVERVIEW

Note: Net Profit Margin is calculated as Net Profit (Profit After Taxes) as a percentage of Operating Revenue for the period.

| JUST DIAL LTD - 3Q FY24 (Quarter ended December 31, 2023) PERFORMANCE SUMMARY |           |           |           |            |           |            |
|-------------------------------------------------------------------------------|-----------|-----------|-----------|------------|-----------|------------|
| Metric                                                                        | Unit      | 3Q FY24   | 3Q FY23   | YoY change | 2Q FY24   | QoQ change |
| Unique Visitors                                                               | (million) | 165.9     | 156.8     | 5.8%       | 171.7     | -3.4%      |
| - Mobile                                                                      | (million) | 141.2     | 134.0     | 5.4%       | 147.9     | -4.5%      |
| - Desktop/ PC                                                                 | (million) | 19.1      | 17.1      | 11.3%      | 17.9      | 6.3%       |
| - Voice                                                                       | (million) | 5.6       | 5.6       | -1.2%      | 5.9       | -5.1%      |
|                                                                               |           |           |           |            |           |            |
| - Mobile                                                                      | % share   | 85.2%     | 85.5%     | -33 bps    | 86.1%     | -98 bps    |
| - Desktop/ PC                                                                 | % share   | 11.4%     | 10.9%     | 57 bps     | 10.5%     | 105 bps    |
| - Voice                                                                       | % share   | 3.4%      | 3.6%      | -24 bps    | 3.4%      | -6 bps     |
|                                                                               |           |           |           |            |           |            |
| Total Listings (period end)                                                   | (million) | 41.6      | 35.0      | 18.8%      | 40.2      | 3.5%       |
| Net Listings Addition                                                         |           | 1,404,614 | 1,123,874 | 25.0%      | 2,192,436 | -35.9%     |
| Total Images in Listings (period end)                                         | (million) | 175.7     | 131.8     | 33.3%      | 165.2     | 6.4%       |
| Listings with Geocodes (period end)                                           | (million) | 26.4      | 20.8      | 26.8%      | 25.3      | 4.4%       |
| Ratings & Reviews                                                             | (million) | 147.0     | 139.8     | 5.1%       | 145.8     | 0.8%       |
|                                                                               |           |           |           |            |           |            |
| Paid campaigns (period end)                                                   |           | 566,955   | 521,880   | 8.6%       | 560,830   | 1.1%       |
|                                                                               |           |           |           |            |           |            |
| Total App Downloads (period end)                                              | (million) | 35.8      | 32.2      | 11.3%      | 35.0      | 2.4%       |
| App Downloads per day                                                         |           | 7,660     | 7,827     | -2.1%      | 8,237     | -7.0%      |
| Total Employees (period end)                                                  |           | 13,954    | 15,393    | -9.3%      | 14,888    | -6.3%      |
| - Sales Employees (period end)                                                |           | 10,906    | 11,947    | -8.7%      | 11,532    | -5.4%      |