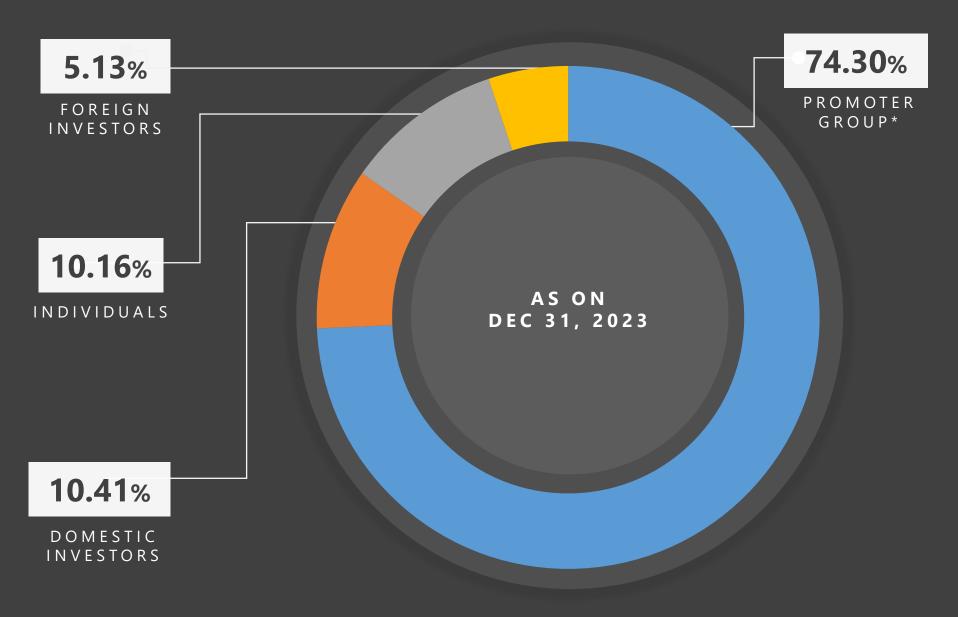

ances,<br>Corporate partnerships & Business expansion  |
| Rakesh Ojha     | Chief Business Officer (West & South)         | 28 Years   | Sales & Expansion (West & South Region)                                                         |
| Prashant Nagar  | Chief Business Officer (Feet on Street - FOS) | 24 Years   | Sales & Expansion (Delhi, Feet on Street - FOS)                                                 |
| Suhail Siddiqui | Chief Business officer (North & East)         | 28 Years   | Sales & Expansion (North & East Region)                                                         |
| Rajiv Nair      | Vice President                                | 25 Years   | Sales & Expansion (South Region)                                                                |

### SHAREHOLDING PATTERN



# End of Presentation

Registered & Corporate Office:

Just Dial Limited, Palm Court Building M, 501/B, 5th Floor, New Link Road, Malad (W), Mumbai - 400064.

For any queries, please contact us at investors@justdial.com