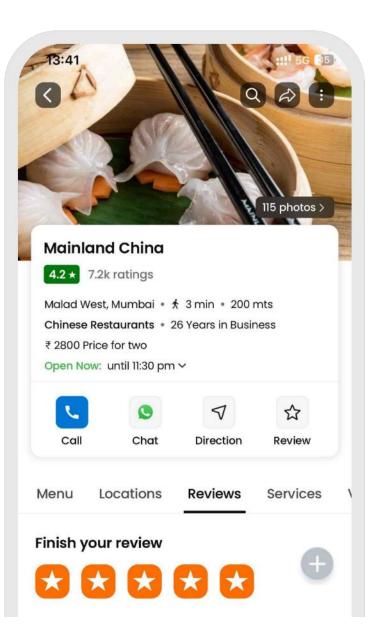

#### Enhanced Ratings & Reviews System

| Mainland China X                              |  |
|-----------------------------------------------|--|
| <b>* * * * *</b><br>Excellent <b></b>         |  |
| Dine in Delivery                              |  |
| What did you love?                            |  |
| Authentic cuisine X                           |  |
| Good presentation X Friendly staff X          |  |
| Romantic ambience X                           |  |
| Reasonably priced X                           |  |
| Q Search tag or select from below             |  |
| Tasty food Well sanitised                     |  |
| Quick service Child-friendly                  |  |
| Tell us about your experience                 |  |
| Please say a little something about the food, |  |
| Submit Review                                 |  |

#### **Reviews & Ratings**

|     | 9,067 Rating                                         | Start your Review |
|-----|------------------------------------------------------|-------------------|
| 4.2 | Jd rating index based on 9,067 rating across the web |                   |
|     |                                                      |                   |