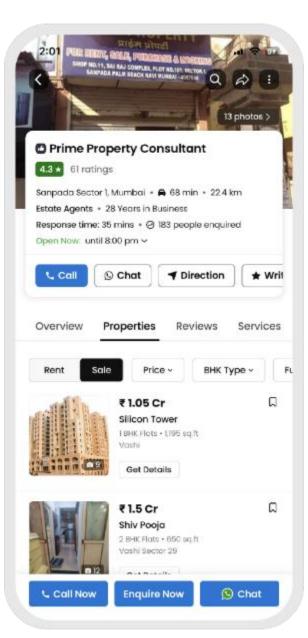

### JD HOMES

| ₹ 12,50     |            |                    |          |
|-------------|------------|--------------------|----------|
| 1 BHK F     | lat in Sa  | i Prasad           |          |
| Unfurnish   | ed • Khorg | har Sector 34      |          |
| 500 sq.ft   | Built Up A | rea                |          |
| PDIAN       | Prime Pr   | operty Consul      | tant 👩   |
| S. LYINI    | 4.3 ***    | r 🖈 🕆 61 Ratings   | C        |
| Overvie     | w          |                    |          |
| Project No  | ame        | Property T         | уре      |
| Sai Praso   | bc         | Apartme            | nts      |
| Furnishing  | 9          | Available          | From     |
| Unfurnished |            | 2nd September 2022 |          |
| Tenant Ty   | /pe        |                    |          |
| Family      |            |                    |          |
|             | Call       | Chot               | Best Dec |