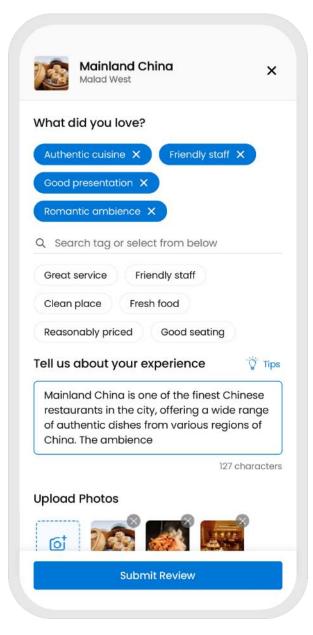

#### Enhanced Ratings & Reviews System

| Mainland China X                              |  |
|-----------------------------------------------|--|
| <b>* * * * *</b><br>Excellent <b></b>         |  |
| Dine in Delivery                              |  |
| What did you love?                            |  |
| Authentic cuisine X                           |  |
| Good presentation X Friendly staff X          |  |
| Romantic ambience X                           |  |
| Reasonably priced X                           |  |
| Q Search tag or select from below             |  |
| Tasty food Well sanitised                     |  |
| Quick service Child-friendly                  |  |
| Tell us about your experience                 |  |
| Please say a little something about the food, |  |
| Submit Review                                 |  |