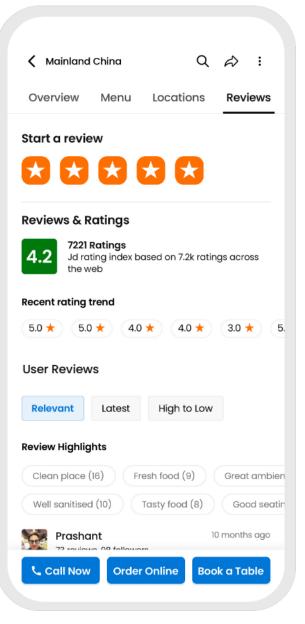

#### **Reviews & Ratings**

|     | 9,067 Rating                                         | Start your Review |
|-----|------------------------------------------------------|-------------------|
| 4.2 | Jd rating index based on 9,067 rating across the web |                   |
|     |                                                      |                   |

#### Overview Menu Locations Reviews