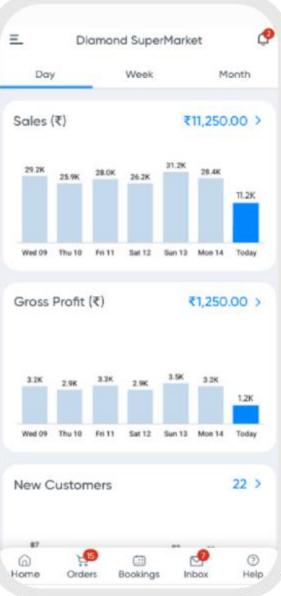

| 02:00 pm                                     | 02:30 pm                                             |
| dow AC Servicing for all major brands                                                                | 03:00 pm                                     | 03:30 pm                                             |
| pair cost is given post inspection Rate Card                                                         | 04:00 pm                                     | 04:30 pm                                             |
| one more service, Get 25% off on 2nd AC onwards                                                      | 1] ₹549                                      |                                                      |

# JD OMNI - Cloud-Hosted Solution for Digitalizing Businesses





# JD OMNI – Cloud-Hosted Solution for Digitalizing Businesses



### JD HOMES







| ₹ 12,50     |            |                    |          |
|-------------|------------|--------------------|----------|
| 1 BHK F     | lat in Sa  | i Prasad           |          |
| Unfurnish   | ed • Khorg | har Sector 34      |          |
| 500 sq.ft   | Built Up A | rea                |          |
| PDIAN       | Prime Pr   | operty Consul      | tant 👩   |
| S. LYINI    | 4.3 ***    | r 🖈 🕆 61 Ratings   | C        |
| Overvie     | w          |                    |          |
| Project No  | ame        | Property T         | уре      |
| Sai Praso   | bc         | Apartme            | nts      |
| Furnishing  | 9          | Available          | From     |
| Unfurnished |            | 2nd September