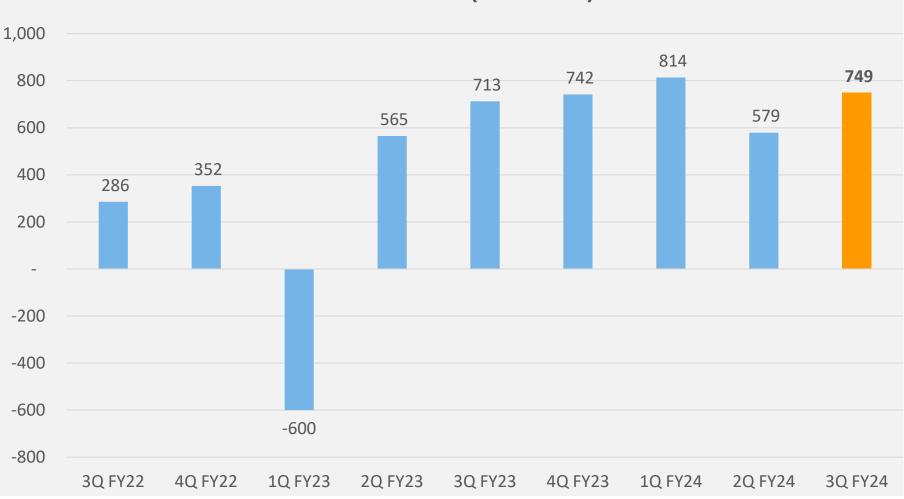

# COST STRUCTURE

**Other Income (Rs million)** 

Note: Other Income in 1Q FY23 was impacted due to mark-to-market (MTM) losses on treasury portfolio owing to significant increase in bond yields during that quarter.

### **Sales Strength - Period End**

| JUST DIAL LTD - 3Q FY24 (Quarter ended December 31, 2023) PERFORMANCE SUMMARY |             |         |         |            |         |            |
|-------------------------------------------------------------------------------|-------------|---------|---------|------------|---------|------------|
| Metric                                                                        | Unit        | 3Q FY24 | 3Q FY23 | YoY change | 2Q FY24 | QoQ change |
| Operating Revenue                                                             | (₹ million) | 2,650   | 2,214   | 19.7%      | 2,606   | 1.7%       |
|                                                                               |             |         |         |            |         |            |
| Operating EBITDA                                                              | (₹ million) | 604     | 271     | 122.8%     | 488     | 23.7%      |
| Operating EBITDA Margin                                                       | %           | 22.8%   | 12.2%   | 1054 bps   | 18.7%   | 406 bps    |
|                                                                               |             |         |         |            |         |            |
| Adjusted EBITDA (excl. ESOP expenses)                                         | (₹ million) | 605     | 294     | 105.7%     | 486     | 24.6%      |
| Adjusted EBITDA Margin (excl. ESOP expenses)                                  | %           | 22.8%   | 13.3%   | 955 bps    | 18.6%   | 420 bps    |
|                                                                               |             |         |         |            |         |            |
| Other Income                                                                  | (₹ million) | 749     | 713     | 5.1%       | 579     | 29.2%      |
| Profit Before Taxes                                                           | (₹ million) | 1,209   | 876     | 38.0%      | 921     | 31.3%      |
|                                                                               |             |         |         |            |         |            |
| Net Profit                                                                    | (₹ million) | 920     | 753     | 22.3%      | 718     | 28.2%      |
| Net Profit Margin                                                             | %           | 34.7%   | 34.0%   | 72 bps     | 27.6%   | 717 bps    |
|                                                                               |             |         |         |            |         |            |
| Deferred Revenue (period end)                                                 | (₹ million) | 4,727   | 4,024   | 17.5%      | 4,680   | 1.0%       |
| Cash & Investments (period end)                                               | (₹ million) | 44,053  | 39,344  | 12.0%      | 42,822  | 2.9%       |