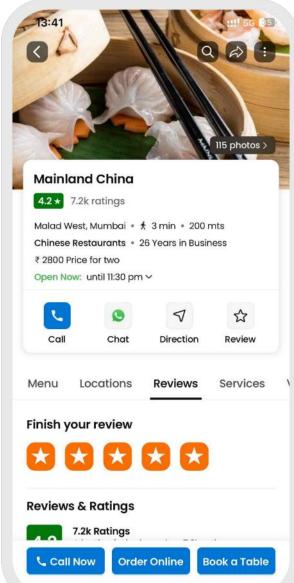

#### Enhanced Ratings & Reviews System

| Mainland China X                              |  |
|-----------------------------------------------|--|
| <b>* * * * *</b><br>Excellent <b></b>         |  |
| Dine in Delivery                              |  |
| What did you love?                            |  |
| Authentic cuisine X                           |  |
| Good presentation X Friendly staff X          |  |
| Romantic ambience X                           |  |
| Reasonably priced X                           |  |
| Q Search tag or select from below             |  |
| Tasty food Well sanitised                     |  |
| Quick service Child-friendly                  |  |
| Tell us about your experience                 |  |
| Please say a little something about the food, |  |
| Submit Review                                 |  |

#### **Reviews & Ratings**

|     | 9,067 Rating                                         | Start your Review |
|-----|------------------------------------------------------|-------------------|
| 4.2 | Jd rating index based on 9,067 rating across the web |                   |
|     |                                                      |                   |