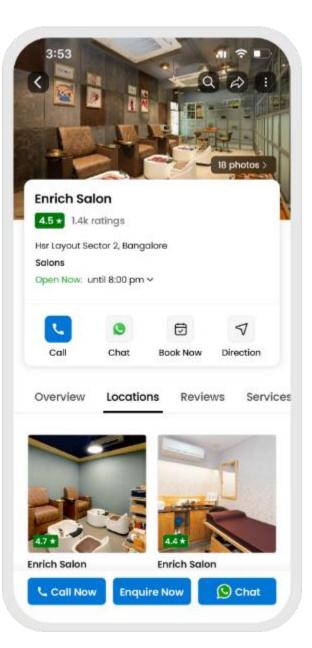

#### Enhanced Ratings & Reviews System

| Mainland China X                              |  |
|-----------------------------------------------|--|
| <b>* * * * *</b><br>Excellent <b></b>         |  |
| Dine in Delivery                              |  |
| What did you love?                            |  |
| Authentic cuisine X                           |  |
| Good presentation X Friendly staff X          |  |
| Romantic ambience X                           |  |
| Reasonably priced X                           |  |
| Q Search tag or select from below             |  |
| Tasty food Well sanitised                     |  |
| Quick service Child-friendly                  |  |
| Tell us about your experience                 |  |
| Please say a little something about the food, |  |
| Submit Review                                 |  |

#### **Review Insights**

#### Key Insights

#### 🖒 What users liked

- Some customers appreciated the taste and quality of the food, specifically mentioning dishes like dumplings and the 10-course lunch menu.
- The ambience of the restaurant was praised by a few customers for its Chinese decor and comfortable seating.
- A customer liked that Mainland China offered wheat noodles and jain food options.