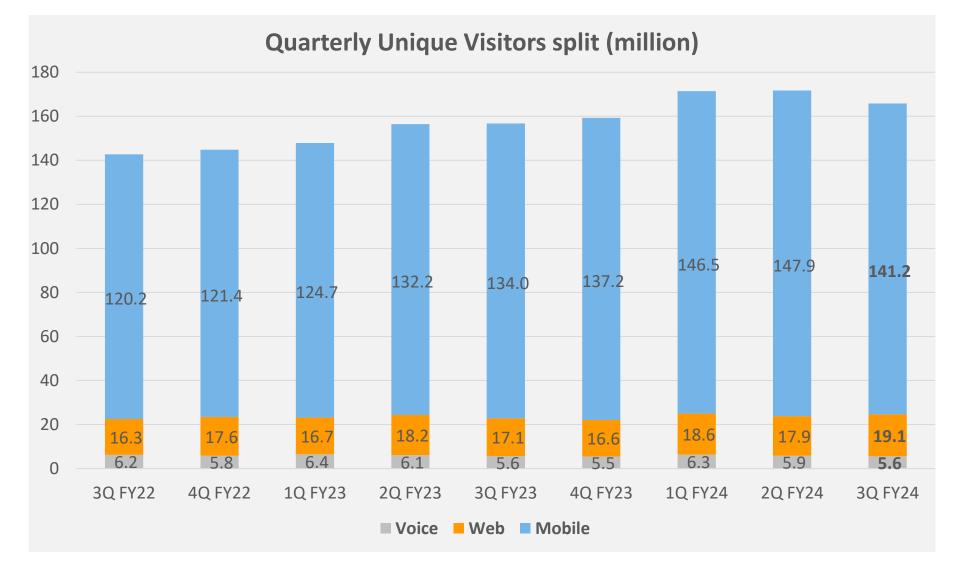

# **Quarterly Unique Visitors (million)**

# TRAFFIC/ VISITORS

Unique visitors are aggregated across various mediums - Voice, Desktop/ PC, Mobile; these may not necessarily be mutually exclusive

Note: Net Profit Margin is calculated as Net Profit (Profit After Taxes) as a percentage of Operating Revenue for the period.

| JUST DIAL LTD - 3Q FY24 (Quarter ended December 31, 2023) PERFORMANCE SUMMARY |           |           |           |            |           |            |
|-------------------------------------------------------------------------------|-----------|-----------|-----------|------------|-----------|------------|
| Metric                                                                        | Unit      | 3Q FY24   | 3Q FY23   | YoY change | 2Q FY24   | QoQ change |
| Unique Visitors                                                               | (million) | 165.9     | 156.8     | 5.8%       | 171.7     | -3.4%      |
| - Mobile                                                                      | (million) | 141.2     | 134.0     | 5.4%       | 147.9     | -4.5%      |
| - Desktop/ PC                                                                 | (million) | 19.1      | 17.1      | 11.3%      | 17.9      | 6.3%       |
| - Voice                                                                       | (million) | 5.6       | 5.6       | -1.2%      | 5.9       | -5.1%      |
|                                                                               |           |           |           |            |           |            |
| - Mobile                                                                      | % share   | 85.2%     | 85.5%     | -33 bps    | 86.1%     | -98 bps    |
| - Desktop/ PC                                                                 | % share   | 11.4%     | 10.9%     | 57 bps     | 10.5%     | 105 bps    |
| - Voice                                                                       | % share   | 3.4%      | 3.6%      | -24 bps    | 3.4%      | -6 bps     |
|                                                                               |           |           |           |            |           |            |
| Total Listings (period end)                                                   | (million) | 41.6      | 35.0      | 18.8%      | 40.2      | 3.5%       |
| Net Listings Addition                                                         |           | 1,404,614 | 1,123,874 | 25.0%      | 2,192,436 | -35.9%     |
| Total Images in Listings (period end)                                         | (million) | 175.7     | 131.8     | 33.3%      | 165.2     | 6.4%       |
| Listings with Geocodes (period end)                                           | (million) | 26.4      | 20.8      | 26.8%      | 25.3      | 4.4%       |
| Ratings & Reviews                                                             | (million) | 147.0     | 139.8     | 5.1%       | 145.8     | 0.8%       |
|                                                                               |           |           |           |            |           |            |
| Paid campaigns (period end)                                                   |           | 566,955   | 521,880   | 8.6%       | 560,830   | 1.1%       |
|                                                                               |           |           |           |            |           |            |
| Total App Downloads (period end)                                              | (million) | 35.8      | 32.2      | 11.3%      | 35.0      | 2.4%       |
| App Downloads per day                                                         |           | 7,660     | 7,827     | -2.1%      | 8,237     | -7.0%      |
| Total Employees (period end)                                                  |           | 13,954    | 15,393    | -9.3%      | 14,888    | -6.3%      |
| - Sales Employees (period end)                                                |           | 10,906    | 11,947    | -8.7%      | 11,532    | -5.4%      |