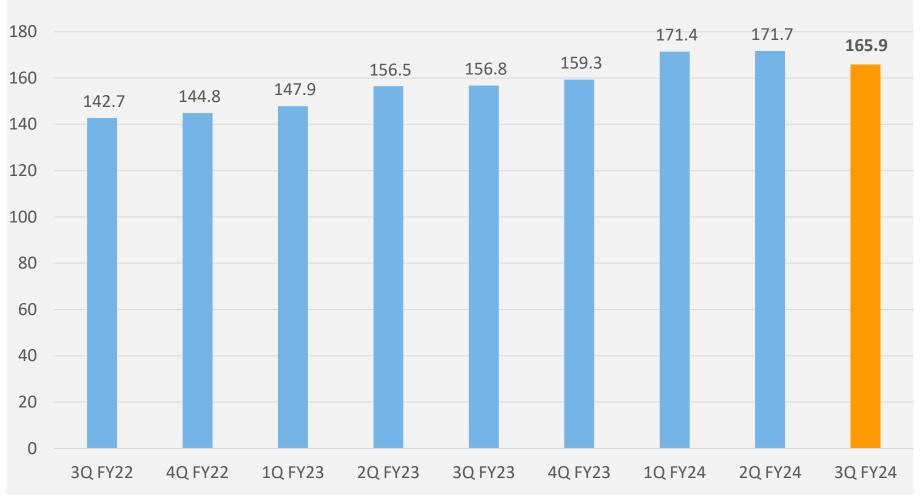

# **Quarterly Unique Visitors (million)**

#### **KEY STRENGTHS**

- First Mover Advantage in Indian Local Search Market
- Strong Brand Recognition with 165.9 million unique quarterly visitors<sup>^</sup> in Q3 FY24 (171.7 million in Q2 FY24)

Comprehensive database of 41.6 million listings

# TRAFFIC/ VISITORS

Unique visitors are aggregated across various mediums - Voice, Desktop/ PC, Mobile; these may not necessarily be mutually exclusive