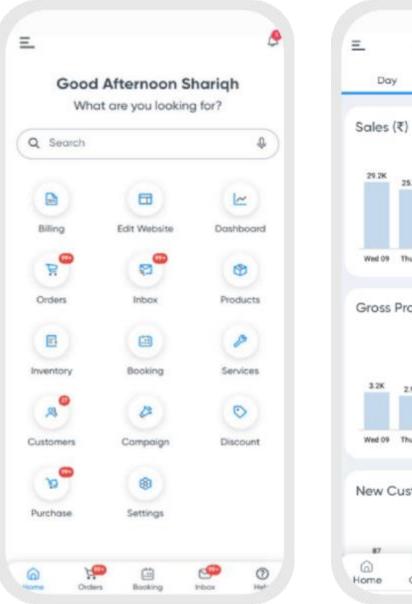

| 02:00 pm                                     | 02:30 pm                                             |
| dow AC Servicing for all major brands                                                                | 03:00 pm                                     | 03:30 pm                                             |
| pair cost is given post inspection Rate Card                                                         | 04:00 pm                                     | 04:30 pm                                             |
| one more service, Get 25% off on 2nd AC onwards                                                      | 1] ₹549                                      |                                                      |

# JD OMNI - Cloud-Hosted Solution for Digitalizing Businesses





# JD OMNI – Cloud-Hosted Solution for Digitalizing Businesses



### JD HOMES







| ₹ 12,50     |            |                    |          |
|-------------|------------|--------------------|----------|
| 1 BHK F     | lat in Sa  | i Prasad           |          |
| Unfurnish   | ed • Khorg | har Sector 34      |          |
| 500 sq.ft   | Built Up A | rea                |          |
| PDIAN       | Prime Pr   | operty Consul      | tant 👩   |
| S. LYINI    | 4.3 ***    | r 🖈 🕆 61 Ratings   | C        |
| Overvie     | w          |                    |          |
| Project No  | ame        | Property T         | уре      |
| Sai Praso   | bc         | Apartme            | nts      |
| Furnishing  | 9          | Available          | From     |
| Unfurnished |            | 2nd Septemb