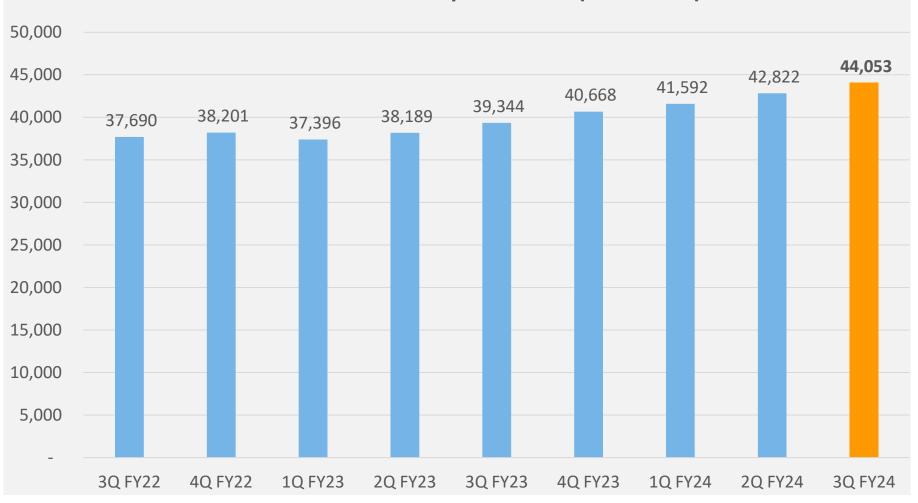

#### CASH AND INVESTMENTS

# Cash & Investments - period end (Rs million)

### **Sales Strength - Period End**

| JUST DIAL LTD - 3Q FY24 (Quarter ended December 31, 2023) PERFORMANCE SUMMARY |             |         |         |            |         |            |
|-------------------------------------------------------------------------------|-------------|---------|---------|------------|---------|------------|
| Metric                                                                        | Unit        | 3Q FY24 | 3Q FY23 | YoY change | 2Q FY24 | QoQ change |
| Operating Revenue                                                             | (₹ million) | 2,650   | 2,214   | 19.7%      | 2,606   | 1.7%       |
|                                                                               |             |         |         |            |         |            |
| Operating EBITDA                                                              | (₹ million) | 604     | 271     | 122.8%     | 488     | 23.7%      |
| Operating EBITDA Margin                                                       | %           | 22.8%   | 12.2%   | 1054 bps   | 18.7%   | 406 bps    |
|                                                                               |             |         |         |            |         |            |
| Adjusted EBITDA (excl. ESOP expenses)                                         | (₹ million) | 605     | 294     | 105.7%     | 486     | 24.6%      |
| Adjusted EBITDA Margin (excl. ESOP expenses)                                  | %           | 22.8%   | 13.3%   | 955 bps    | 18.6%   | 420 bps    |
|                                                                               |             |         |         |            |         |            |
| Other Income                                                                  | (₹ million) | 749     | 713     | 5.1%       | 579     | 29.2%      |
| Profit Before Taxes                                                           | (₹ million) | 1,209   | 876     | 38.0%      | 921     | 31.3%      |
|                                                                               |             |         |         |            |         |            |
| Net Profit                                                                    | (₹ million) | 920     | 753     | 22.3%      | 718     | 28.2%      |
| Net Profit Margin                                                             | %           | 34.7%   | 34.0%   | 72 bps     | 27.6%   | 717 bps    |
|                                                                               |             |         |         |            |         |            |
| Deferred Revenue (period end)                                                 | (₹ million) | 4,727   | 4,024   | 17.5%      | 4,680   | 1.0%       |
| Cash & Investments (period end)                                               | (₹ million) | 44,053  | 39,344  | 12.0%      | 42,822  | 2.9%       |