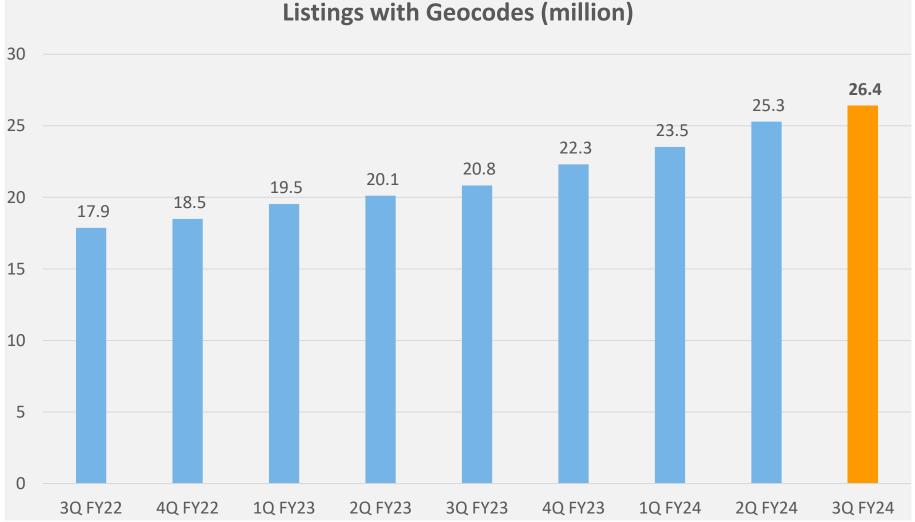

# Listings with Geocodes (million)

#### DATA ENRICHMENT

Note: Net Profit Margin is calculated as Net Profit (Profit After Taxes) as a percentage of Operating Revenue for the period.

| JUST DIAL LTD - 3Q FY24 (Quarter ended December 31, 2023) PERFORMANCE SUMMARY |           |           |           |            |           |            |
|-------------------------------------------------------------------------------|-----------|-----------|-----------|------------|-----------|------------|
| Metric                                                                        | Unit      | 3Q FY24   | 3Q FY23   | YoY change | 2Q FY24   | QoQ change |
| Unique Visitors                                                               | (million) | 165.9     | 156.8     | 5.8%       | 171.7     | -3.4%      |
| - Mobile                                                                      | (million) | 141.2     | 134.0     | 5.4%       | 147.9     | -4.5%      |
| - Desktop/ PC                                                                 | (million) | 19.1      | 17.1      | 11.3%      | 17.9      | 6.3%       |
| - Voice                                                                       | (million) | 5.6       | 5.6       | -1.2%      | 5.9       | -5.1%      |
|                                                                               |           |           |           |            |           |            |
| - Mobile                                                                      | % share   | 85.2%     | 85.5%     | -33 bps    | 86.1%     | -98 bps    |
| - Desktop/ PC                                                                 | % share   | 11.4%     | 10.9%     | 57 bps     | 10.5%     | 105 bps    |
| - Voice                                                                       | % share   | 3.4%      | 3.6%      | -24 bps    | 3.4%      | -6 bps     |
|                                                                               |           |           |           |            |           |            |
| Total Listings (period end)                                                   | (million) | 41.6      | 35.0      | 18.8%      | 40.2      | 3.5%       |
| Net Listings Addition                                                         |           | 1,404,614 | 1,123,874 | 25.0%      | 2,192,436 | -35.9%     |
| Total Images in Listings (period end)                                         | (million) | 175.7     | 131.8     | 33.3%      | 165.2     | 6.4%       |
| Listings with Geocodes (period end)                                           | (million) | 26.4      | 20.8      | 26.8%      | 25.3      | 4.4%       |
| Ratings & Reviews                                                             | (million) | 147.0     | 139.8     | 5.1%       | 145.8     | 0.8%       |
|                                                                               |           |           |           |            |           |            |
| Paid campaigns (period end)                                                   |           | 566,955   | 521,880   | 8.6%       | 560,830   | 1.1%       |
|                                                                               |           |           |           |            |           |            |
| Total App Downloads (period end)                                              | (million) | 35.8      | 32.2      | 11.3%      | 35.0      | 2.4%       |
| App Downloads per day                                                         |           | 7,660     | 7,827     | -2.1%      | 8,237     | -7.0%      |
| Total Employees (period end)                                                  |           | 13,954    | 15,393    | -9.3%      | 14,888    | -6.3%      |
| - Sales Employees (period end)                                                |           | 10,906    | 11,947    | -8.7%      | 11,532    | -5.4%      |