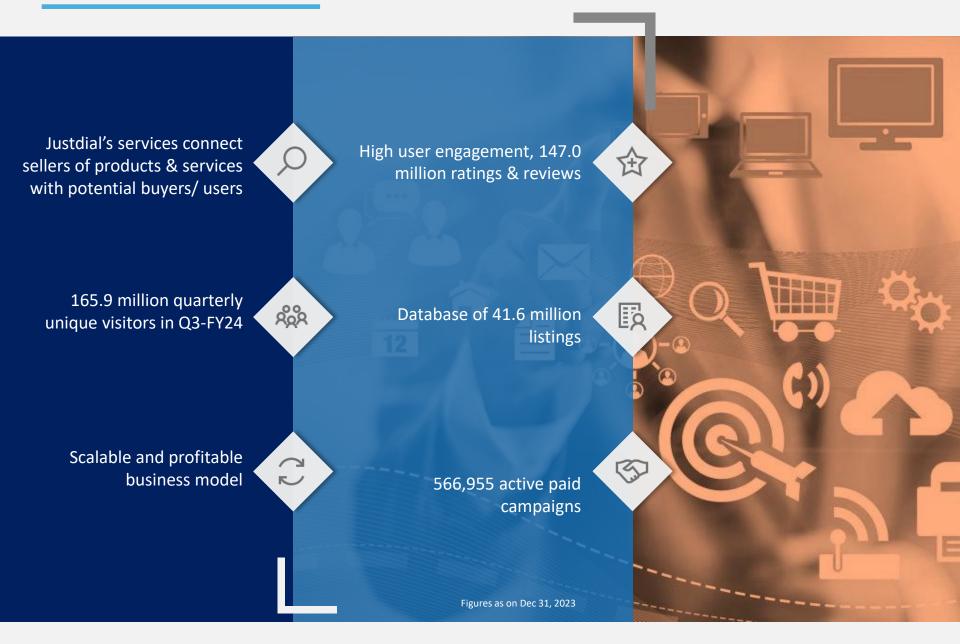

#### **KEY STRENGTHS**

- First Mover Advantage in Indian Local Search Market
- Strong Brand Recognition with 165.9 million unique quarterly visitors<sup>^</sup> in Q3 FY24 (171.7 million in Q2 FY24)

Comprehensive database of 41.6 million listings

- Attractive Value Proposition For Local SMEs
- Experience and Expertise in Local Indian Market
- Advanced and Scalable Technology Platform
- Efficient & Profitable Business Model
- □ Strong & Experienced Management Team
- □ Strong Financial Profile, Prepaid Model

#### USER ENGAGEMENT

\*\*\*\*\*

147.0 million Ratings & Reviews
Mobile-verified, unbiased ratings
Intelligent tags to capture experiences
Friends' Ratings
5-Point Rating Scale
Photos Upload with Review

Note: Net Profit Margin is calculated as Net Profit (Profit After Taxes) as a percentage of Operating Revenue for the period.

| JUST DIAL LTD - 3Q FY24 (Quarter ended December 31, 2023) PERFORMANCE SUMMARY |           |           |           |            |           |            |
|-------------------------------------------------------------------------------|-----------|-----------|-----------|------------|-----------|------------|
| Metric                                                                        | Unit      | 3Q FY24   | 3Q FY23   | YoY change | 2Q FY24   | QoQ change |
| Unique Visitors                                                               | (million) | 165.9     | 156.8     | 5.8%       | 171.7     | -3.4%      |
| - Mobile                                                                      | (million) | 141.2     | 134.0     | 5.4%       | 147.9     | -4.5%      |
| - Desktop/ PC                                                                 | (million) | 19.1      | 17.1      | 11.3%      | 17.9      | 6.3%       |
| - Voice                                                                       | (million) | 5.6       | 5.6       | -1.2%      | 5.9       | -5.1%      |
|                                                                               |           |           |           |            |           |            |
| - Mobile                                                                      | % share   | 85.2%     | 85.5%     | -33 bps    | 86.1%     | -98 bps    |
| - Desktop/ PC                                                                 | % share   | 11.4%     | 10.9%     | 57 bps     | 10.5%     | 105 bps    |
| - Voice                                                                       | % share   | 3.4%      | 3.6%      | -24 bps    | 3.4%      | -6 bps     |
|                                                                               |           |           |           |            |           |            |
| Total Listings (period end)                                                   | (million) | 41.6      | 35.0      | 18.8%      | 40.2      | 3.5%       |
| Net Listings Addition                                                         |           | 1,404,614 | 1,123,874 | 25.0%      | 2,192,436 | -35.9%     |
| Total Images in Listings (period end)                                         | (million) | 175.7     | 131.8     | 33.3%      | 165.2     | 6.4%       |
| Listings with Geocodes (period end)                                           | (million) | 26.4      | 20.8      | 26.8%      | 25.3      | 4.4%       |
| Ratings & Reviews                                                             | (million) | 147.0     | 139.8     | 5.1%       | 145.8     | 0.8%       |
|                                                                               |           |           |           |            |           |            |
| Paid campaigns (period end)                                                   |           | 566,955   | 521,880   | 8.6%       | 560,830   | 1.1%       |
|                                                                               |           |           |           |            |           |            |
| Total App Downloads (period end)                                              | (million) | 35.8      | 32.2      | 11.3%      | 35.0      | 2.4%       |
| App Downloads per day                                                         |           | 7,660     | 7,827     | -2.1%      | 8,237     | -7.0%      |
| Total Employees (period end)                                                  |           | 13,954    | 15,393    | -9.3%      | 14,888    | -6.3%      |
| - Sales Employees (period end)                                                |           | 10,906    | 11,947    | -8.7%      | 11,532    | -5.4%      |