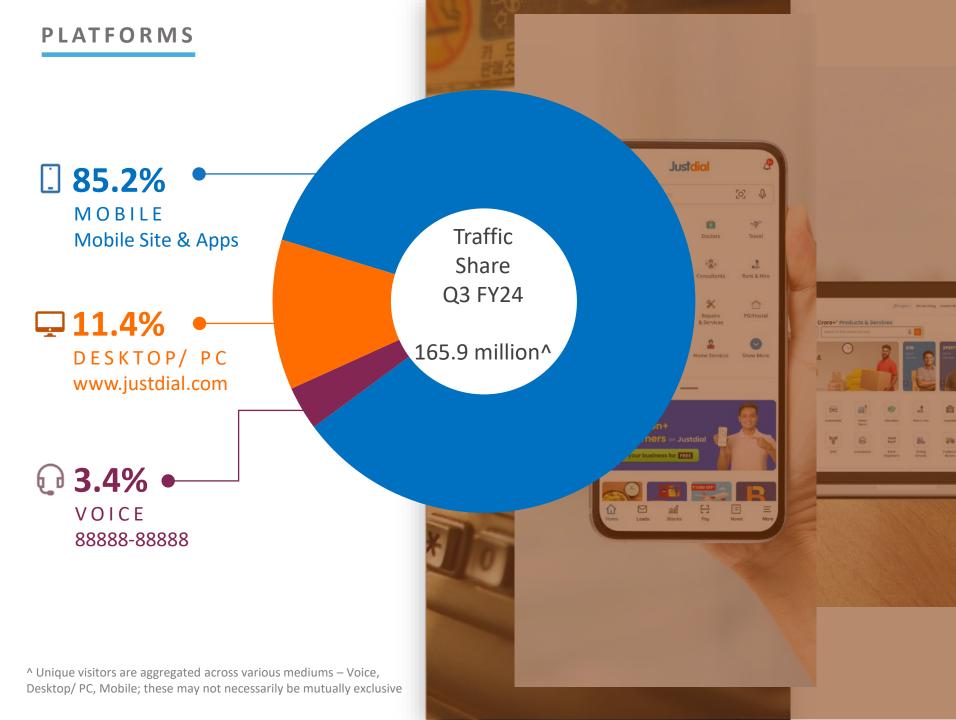

# TRAFFIC/ VISITORS

Unique visitors are aggregated across various mediums - Voice, Desktop/ PC, Mobile; these may not necessarily be mutually exclusive

Note: Net Profit Margin is calculated as Net Profit (Profit After Taxes) as a percentage of Operating Revenue for the period.

| JUST DIAL LTD - 3Q FY24 (Quarter ended December 31, 2023) PERFORMANCE SUMMARY |           |           |           |            |           |            |
|-------------------------------------------------------------------------------|-----------|-----------|-----------|------------|-----------|------------|
| Metric                                                                        | Unit      | 3Q FY24   | 3Q FY23   | YoY change | 2Q FY24   | QoQ change |
| Unique Visitors                                                               | (million) | 165.9     | 156.8     | 5.8%       | 171.7     | -3.4%      |
| - Mobile                                                                      | (million) | 141.2     | 134.0     | 5.4%       | 147.9     | -4.5%      |
| - Desktop/ PC                                                                 | (million) | 19.1      | 17.1      | 11.3%      | 17.9      | 6.3%       |
| - Voice                                                                       | (million) | 5.6       | 5.6       | -1.2%      | 5.9       | -5.1%      |
|                                                                               |           |           |           |            |           |            |
| - Mobile                                                                      | % share   | 85.2%     | 85.5%     | -33 bps    | 86.1%     | -98 bps    |
| - Desktop/ PC                                                                 | % share   | 11.4%     | 10.9%     | 57 bps     | 10.5%     | 105 bps    |
| - Voice                                                                       | % share   | 3.4%      | 3.6%      | -24 bps    | 3.4%      | -6 bps     |
|                                                                               |           |           |           |            |           |            |
| Total Listings (period end)                                                   | (million) | 41.6      | 35.0      | 18.8%      | 40.2      | 3.5%       |
| Net Listings Addition                                                         |           | 1,404,614 | 1,123,874 | 25.0%      | 2,192,436 | -35.9%     |
| Total Images in Listings (period end)                                         | (million) | 175.7     | 131.8     | 33.3%      | 165.2     | 6.4%       |
| Listings with Geocodes (period end)                                           | (million) | 26.4      | 20.8      | 26.8%      | 25.3      | 4.4%       |
| Ratings & Reviews                                                             | (million) | 147.0     | 139.8     | 5.1%       | 145.8     | 0.8%       |
|                                                                               |           |           |           |            |           |            |
| Paid campaigns (period end)                                                   |           | 566,955   | 521,880   | 8.6%       | 560,830   | 1.1%       |
|                                                                               |           |           |           |            |           |            |
| Total App Downloads (period end)                                              | (million) | 35.8      | 32.2      | 11.3%      | 35.0      | 2.4%       |
| App Downloads per day                                                         |           | 7,660     | 7,827     | -2.1%      | 8,237     | -7.0%      |
| Total Employees (period end)                                                  |           | 13,954    | 15,393    | -9.3%      | 14,888    | -6.3%      |
| - Sales Employees (period end)                                                |           | 10,906    | 11,947    | -8.7%      | 11,532    | -5.4%      |