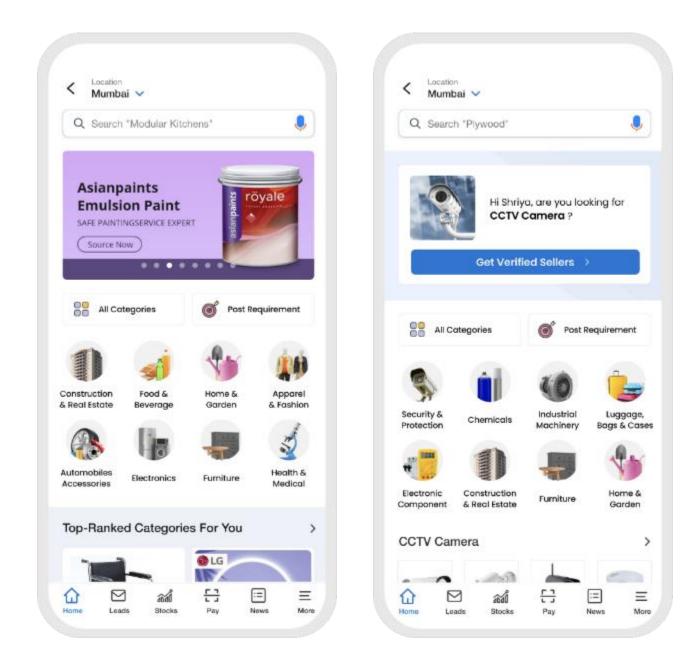

## MOBILE

Android & iOS Apps Predictive Auto-Suggest Company, Category, Product Search Map View of Category Search Location Detection Voice Search **App Notifications** JD Pay Maps & directions Location-based search service Ratings & Reviews Friends' Ratings Real-time Performance tags for listings Favorites Search Plus

#### WEBSITE

Predictive Auto-Suggest

Company, Category, Product Search

Location Detection

Maps & directions

Operating hours

Business logos

Pictures & videos

Ratings & reviews

Friends' Ratings

Favorites

Search Plus

Popular Category Searches

# 88888-88888 88888< </p>

Operator-assisted Hotline Number One number across India 24 Hours a day x 7 Days a week Multi-lingual support Zero-ring Pickup Personalized Greeting Multiple queries in one call Instant WhatsApp, SMS & Email