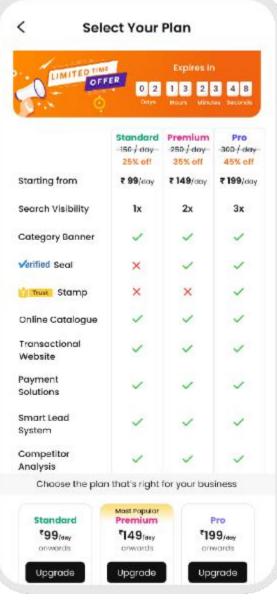

### Self-Sign-up for SMEs to start paid campaign

#### Jd Business – Dashboard for SMEs to manage campaigns

| Elite Luxury S<br>Thane West             | Ý         | <b>2</b> 5                                            | upport       |  |
|------------------------------------------|-----------|-------------------------------------------------------|--------------|--|
| Leads Received<br>380                    | •>        | 전<br>Photos<br><b>6</b><br>Uple                       | oad Photos > |  |
| 8<br>Profile Score<br>88% Good           | •>        | Leads Responded         335/380         Respond Now > |              |  |
|                                          | View M    | ore                                                   |              |  |
| Today Leads                              | Yesterday |                                                       | Hot Leads    |  |
| New Feature<br>Add Remin                 |           | Che                                                   | eck it out!  |  |
| Recent Leads                             |           |                                                       | View all >   |  |
| A FOLLOW UP                              | OT LEAD   |                                                       |              |  |
| Cawasji Patel Tank<br>Yesterday 05:03 pm | , Mumbai  |                                                       | Details      |  |
| R FOLLOW UP                              |           |                                                       |              |  |
| Johnny                                   |           |                                                       |              |  |