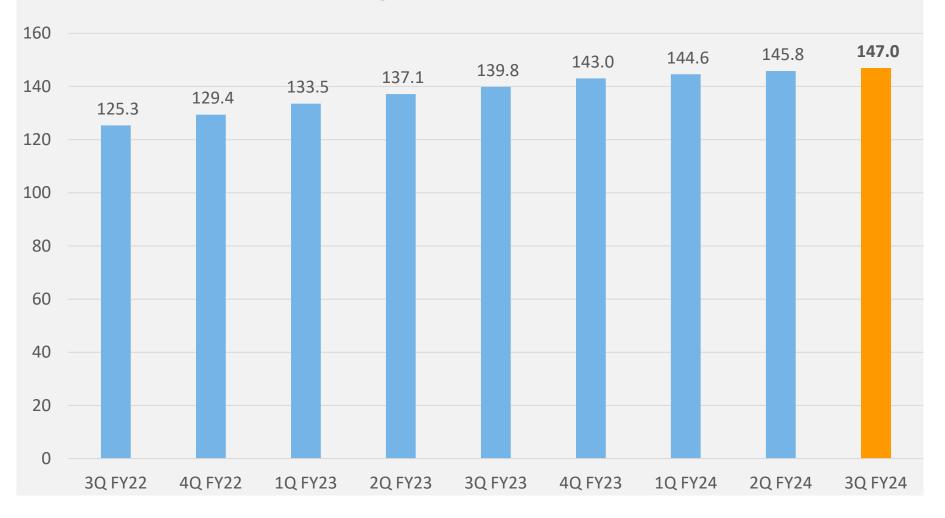

# **Ratings & Reviews (million)**

#### USER ENGAGEMENT

\*\*\*\*\*

147.0 million Ratings & Reviews
Mobile-verified, unbiased ratings
Intelligent tags to capture experiences
Friends' Ratings
5-Point Rating Scale
Photos Upload with Review

Note: Net Profit Margin is calculated as Net Profit (Profit After Taxes) as a percentage of Operating Revenue for the period.

| JUST DIAL LTD - 3Q FY24 (Quarter ended December 31, 2023) PERFORMANCE SUMMARY |           |           |           |            |           |            |
|-------------------------------------------------------------------------------|-----------|-----------|-----------|------------|-----------|------------|
| Metric                                                                        | Unit      | 3Q FY24   | 3Q FY23   | YoY change | 2Q FY24   | QoQ change |
| Unique Visitors                                                               | (million) | 165.9     | 156.8     | 5.8%       | 171.7     | -3.4%      |
| - Mobile                                                                      | (million) | 141.2     | 134.0     | 5.4%       | 147.9     | -4.5%      |
| - Desktop/ PC                                                                 | (million) | 19.1      | 17.1      | 11.3%      | 17.9      | 6.3%       |
| - Voice                                                                       | (million) | 5.6       | 5.6       | -1.2%      | 5.9       | -5.1%      |
|                                                                               |           |           |           |            |           |            |
| - Mobile                                                                      | % share   | 85.2%     | 85.5%     | -33 bps    | 86.1%     | -98 bps    |
| - Desktop/ PC                                                                 | % share   | 11.4%     | 10.9%     | 57 bps     | 10.5%     | 105 bps    |
| - Voice                                                                       | % share   | 3.4%      | 3.6%      | -24 bps    | 3.4%      | -6 bps     |
|                                                                               |           |           |           |            |           |            |
| Total Listings (period end)                                                   | (million) | 41.6      | 35.0      | 18.8%      | 40.2      | 3.5%       |
| Net Listings Addition                                                         |           | 1,404,614 | 1,123,874 | 25.0%      | 2,192,436 | -35.9%     |
| Total Images in Listings (period end)                                         | (million) | 175.7     | 131.8     | 33.3%      | 165.2     | 6.4%       |
| Listings with Geocodes (period end)                                           | (million) | 26.4      | 20.8      | 26.8%      | 25.3      | 4.4%       |
| Ratings & Reviews                                                             | (million) | 147.0     | 139.8     | 5.1%       | 145.8     | 0.8%       |
|                                                                               |           |           |           |            |           |            |
| Paid campaigns (period end)                                                   |           | 566,955   | 521,880   | 8.6%       | 560,830   | 1.1%       |
|                                                                               |           |           |           |            |           |            |
| Total App Downloads (period end)                                              | (million) | 35.8      | 32.2      | 11.3%      | 35.0      | 2.4%       |
| App Downloads per day                                                         |           | 7,660     | 7,827     | -2.1%      | 8,237     | -7.0%      |
| Total Employees (period end)                                                  |           | 13,954    | 15,393    | -9.3%      | 14,888    | -6.3%      |
| - Sales Employees (period end)                                                |           | 10,906    | 11,947    | -8.7%      | 11,532    | -5.4%      |