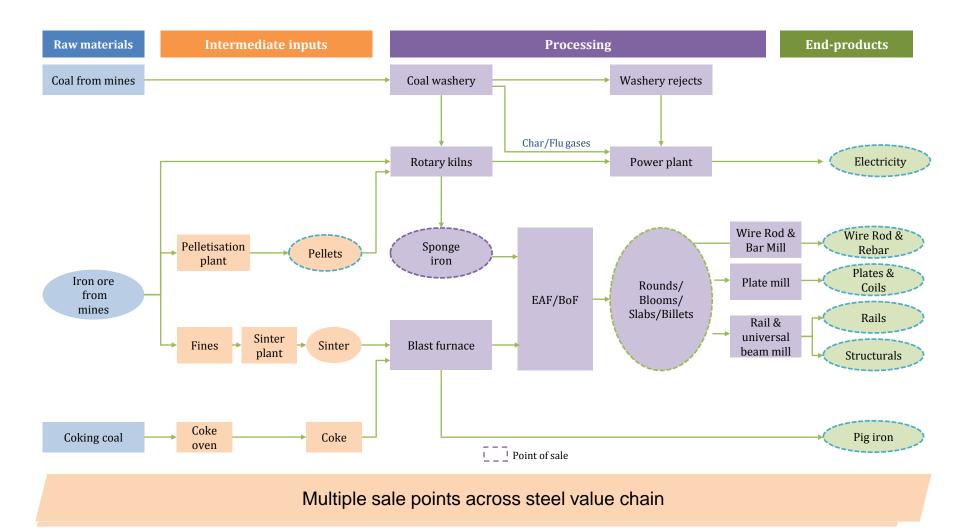

## Integrated Operations with multiple point of sale

Steel Capacities across Life Cycle

\*BF in Angul 3.2 MTPA - Commissioning in FY17

\*\*BRM in Angul 1.4 MTPA - Commissioning in FY17 Effective Finished Steel 7.95 MTPA

# Integrated & Diversified operations of scale

\*BF in Angul 3.2 MTPA - Commissioning in FY17

**\*\*BRM in Angul 1.4 MTPA - Commissioning in FY17** 

\*To be commissioned