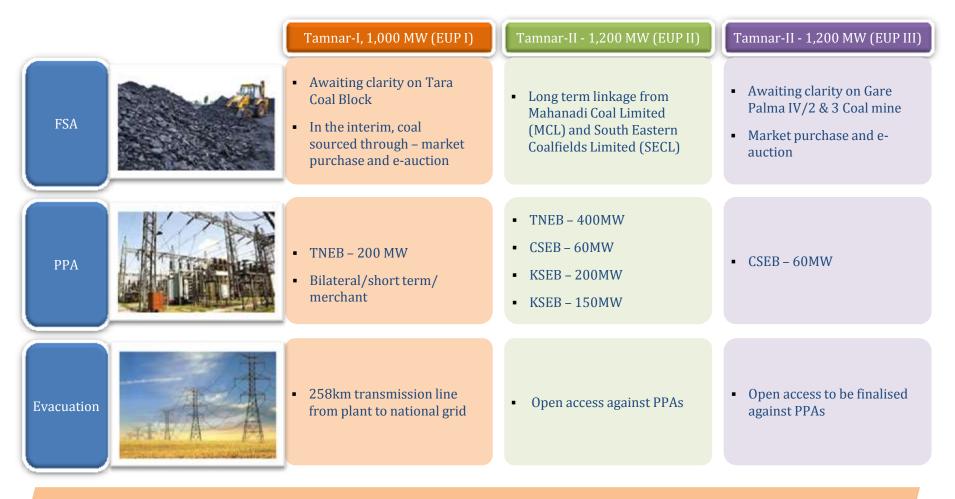

## **IPP - JINDAL POWER LIMITED**

EUP -I 1000MW (4 X 250) EUP -II 1200MW (2 X 600) EUP -III 1200MW (2 X 600\*)

\*600 MW Synchronized, Await Commissioning

## **Key Contractual Arrangements for JPL**

#### Raw materials, transmission & PPAs in place for achieving higher PLF

# **PPA Arrangements**

|                        |                |             | Period                                                                  |        | Quantum |
|------------------------|----------------|-------------|-------------------------------------------------------------------------|--------|---------|
| Project                | ct Buyer Type  |             | From                                                                    | То     | (MW)    |
| Tamnar II<br>(Phase 1) | Tamil Nadu     | Long Term   | Feb-14                                                                  | Sep-28 | 400     |
| Tamnar I               | Tallill Nauu   | Medium Term | Sep-12                                                                  | Aug-17 | 200     |
| Tamnar II<br>(Phase 1) | KSEB           | Long Term   | Jun-16                                                                  | May-41 | 200     |
| Tamnar II<br>(Phase 1) | KSED           | Long Term   | Oct-17                                                                  | Sep-42 | 150     |
| Tamnar II<br>(Phase 1) | Chhattiagarh   | Long Term   | After commercial<br>operation of Unit and for<br>complete life of plant |        | 60      |
| Tamnar II<br>(Phase 2) | - Chhattisgarh | Long Term   | After commercial<br>operation of Unit and for<br>complete life of plant |        | 60      |