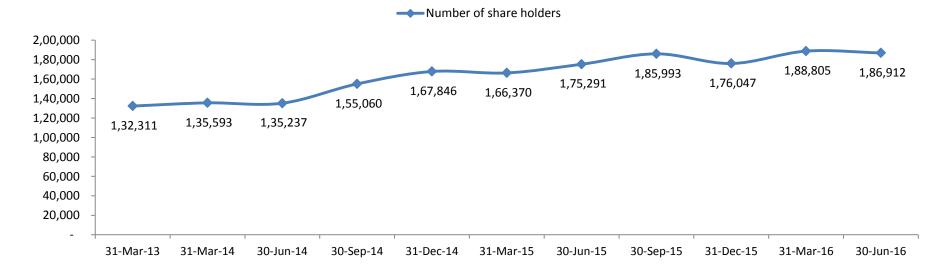

# Shareholding of JSPL from FY13

|                                | 31-Mar-13 | 31-Mar-14 | 31-Mar-15 | 30-Jun-15 | 30-Sep-15 | 31-Dec-15 | 31-Mar-16 | 30-Jun-16 |
|--------------------------------|-----------|-----------|-----------|-----------|-----------|-----------|-----------|-----------|
| Promoters                      | 59.13%    | 60.41%    | 61.29%    | 61.34%    | 61.89%    | 61.89%    | 61.89%    | 61.89%    |
| Institutional Investors        | 27.45%    | 26.45%    | 22.66%    | 21.91%    | 19.53%    | 22.35%    | 21.08%    | 21.33%    |
| Public and other share holding | 13.42%    | 13.14%    | 16.05%    | 16.75%    | 18.58%    | 15.76%    | 17.03%    | 16.77%    |
| Total                          | 100.00%   | 100.00%   | 100.00%   | 100.00%   | 100.00%   | 100.00%   | 100.00%   | 100.00%   |
| Number of share holders        | 1,32,311  | 1,35,593  | 1,66,370  | 1,75,291  | 1,85,993  | 1,76,047  | 1,88,805  | 1,86,912  |

#### Number of shareholders