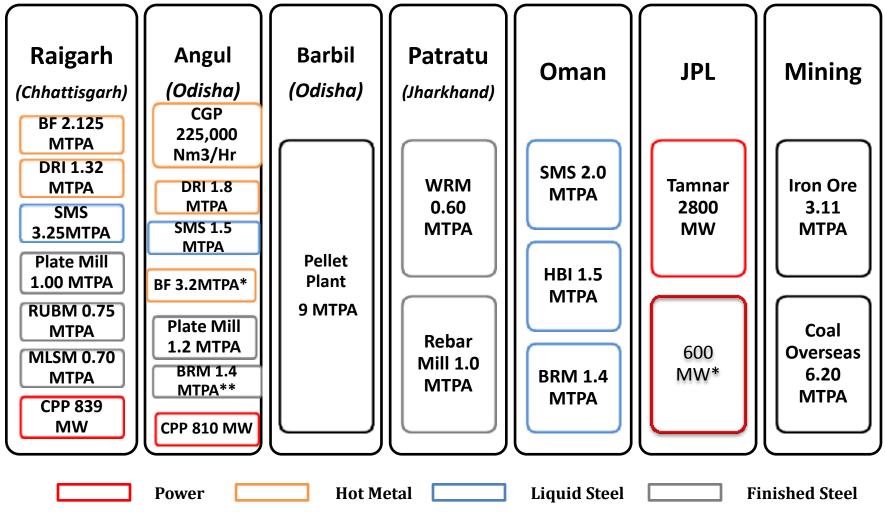

## Integrated Operations with multiple point of sale

Steel Capacities across Life Cycle

\*BF in Angul 3.2 MTPA - Commissioning in FY17

\*\*BRM in Angul 1.4 MTPA - Commissioning in FY17 Effective Finished Steel 7.95 MTPA

\* To be commissioned

# Integrated & Diversified operations of scale

\*BF in Angul 3.2 MTPA - Commissioning in FY17

**\*\*BRM in Angul 1.4 MTPA - Commissioning in FY17** 

\*To be commissioned