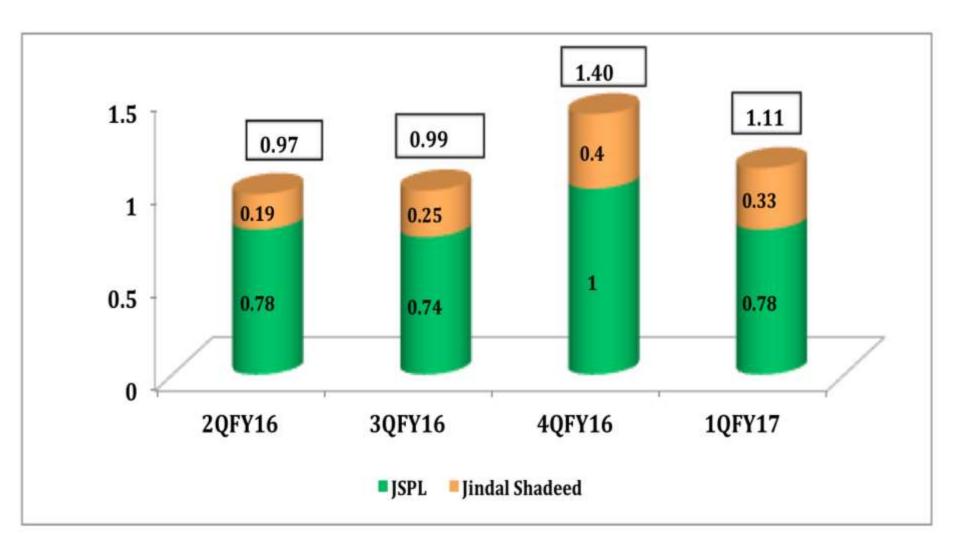

o trains





#### Two Mines with Unique unmatched location & strategic advantages



- Location: Russell Vale & Wongawilli (Wollongong 80 kms. South of Sydney)
- ➤ Reserves : 175 MT
- Products : High Quality Coking Coal
- Mining Capacity : Targeting 2 MTPA
- Logistics : Port Kembla Less than 20 kms





# **Australia - Salient Features**



#### > Unique Geographic Location

- Wollongong(80 kms. South of Sydney)
- Experienced mining community available
- Port Kembla: Less than 20 kms with sufficient coal handling and Cape size capacity
- Easy and reliable connectivity through Rail and Road

### Unique unmatched location with significant strategic advantages





# Financials & Operational Highlights







# **Consolidated Steel Production**







# **Consolidated Steel Sales Volumes**





# **Consolidated Financials at a Glance**



|                         | FY08  | FY09   | FY10   | FY11   | FY12   | FY13   | FY14   | FY15   | FY16   |
|-------------------------|-------|--------|--------|--------|--------|--------|--------|--------|--------|
| INCOME STATEMENT        |       |        |        |        |        |        |        |        |        |
| Revenue                 | 5,539 | 10,913 | 11,152 | 13,194 | 18,351 | 19,807 | 19,286 | 19,584 | 18,412 |
| EBITDA                  | 2,253 | 5,908  | 5,232  | 6,398  | 6,935  | 6,669  | 5,776  | 5,667  | 3,483  |
| PAT                     | 1,251 | 3,007  | 3,635  | 3,804  | 4,002  | 2,912  | 1,894  | -1,455 | -1,999 |
| Cash Profit             | 1,810 | 4,194  | 4,760  | 5,115  | 5,575  | 4,593  | 3,876  | 1,278  | 820