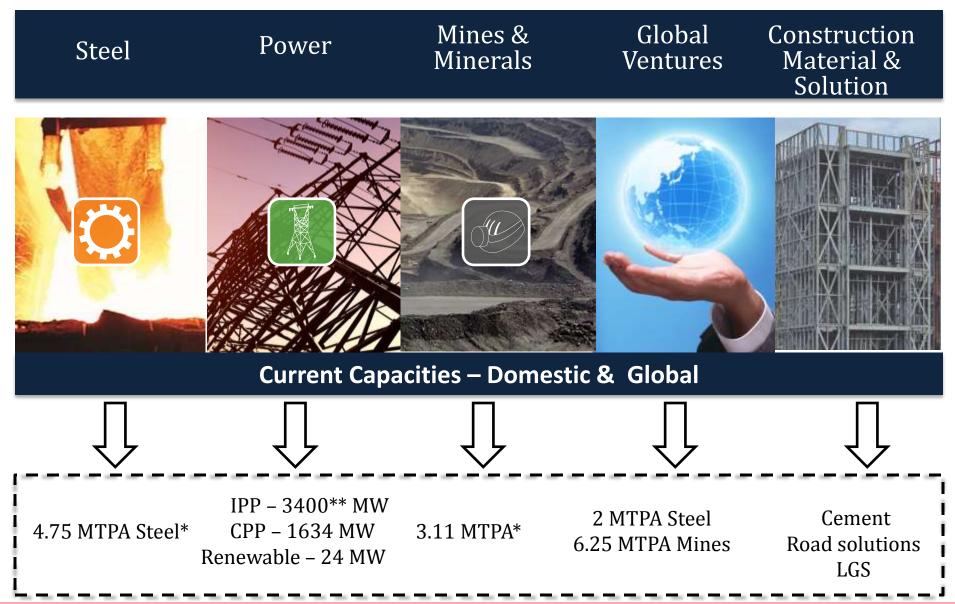

# **Business Segments**

• Domestic \*\*Includes 600 MW - synchronized

## Integrated Operations with multiple point of sale

Steel Capacities across Life Cycle

\*BF in Angul 3.2 MTPA - Commissioning in FY17

\*\*BRM in Angul 1.4 MTPA - Commissioning in FY17 Effective Finished Steel 7.95 MTPA

# Integrated & Diversified operations of scale

\*BF in Angul 3.2 MTPA - Commissioning in FY17

**\*\*BRM in Angul 1.4 MTPA - Commissioning in FY17** 

\*To be commissioned