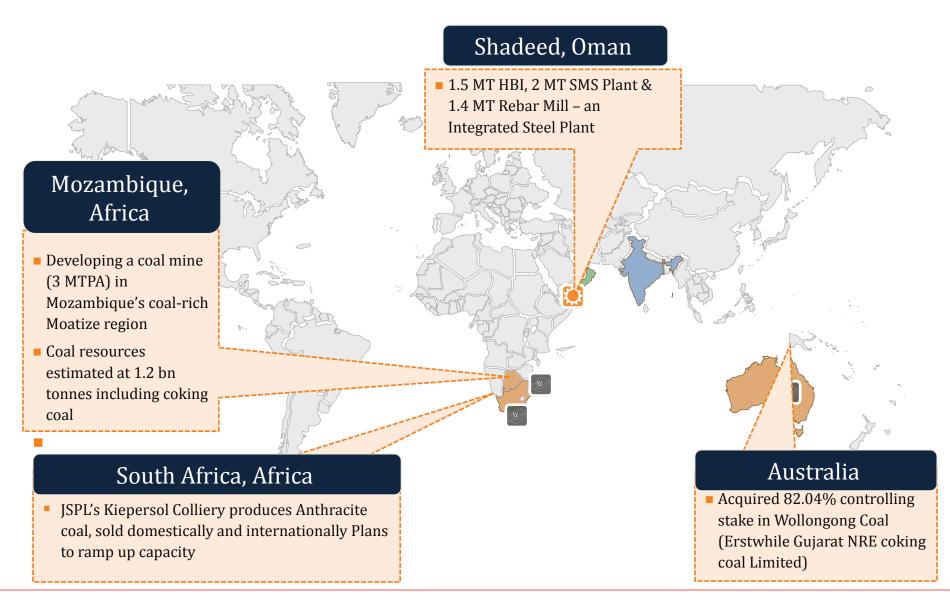

# Summary of International Operations JINDAL

Holding structure for global operations

# **Oman - Salient Features**

- First & Largest Integrated steel plant of Oman
- Third largest in Arabian Peninsula
- Port based steel plant
- Largest Arc furnace in Arabian Peninsula, with contracted natural gas
- Worlds Best Performing Midrex plant (category 1.5MTPA)
- Products : TMT Rebars, HBI, Blooms & Billets

#### An Underground Anthracite and Lean Bituminous Coal mine

- > **Location:** Piet Retief in Mpumalanga province, South Africa
- **Resources :** Up to 40 MT
- ➤ Reserves: 22 MT
- Products : Anthracite coal
- Mining Capacity : Can be expanded to 1.2 MTPA capacity annually

### **Open Cut Coking & Thermal Coal Mine**

- Location: Chirodzi, Mozambique (105 kms from Tete)
- **Resources** : 2,000 MT
- ➢ Reserves: 132 MT
- Products : Semi Hard coking coal , High Grade Thermal Coal
- Mining Capacity : 3 MTPA

#### Two Mines with Unique unmatched location & strategic advantages

- Location: Russell Vale & Wongawilli (Wollongong 80 kms. South of Sydney)
- ➤ Reserves : 175 MT
- Products : High Quality Coking Coal
- Mining Capacity : Targeting 2 MTPA
- Logistics : Port Kembla Less than 20 kms