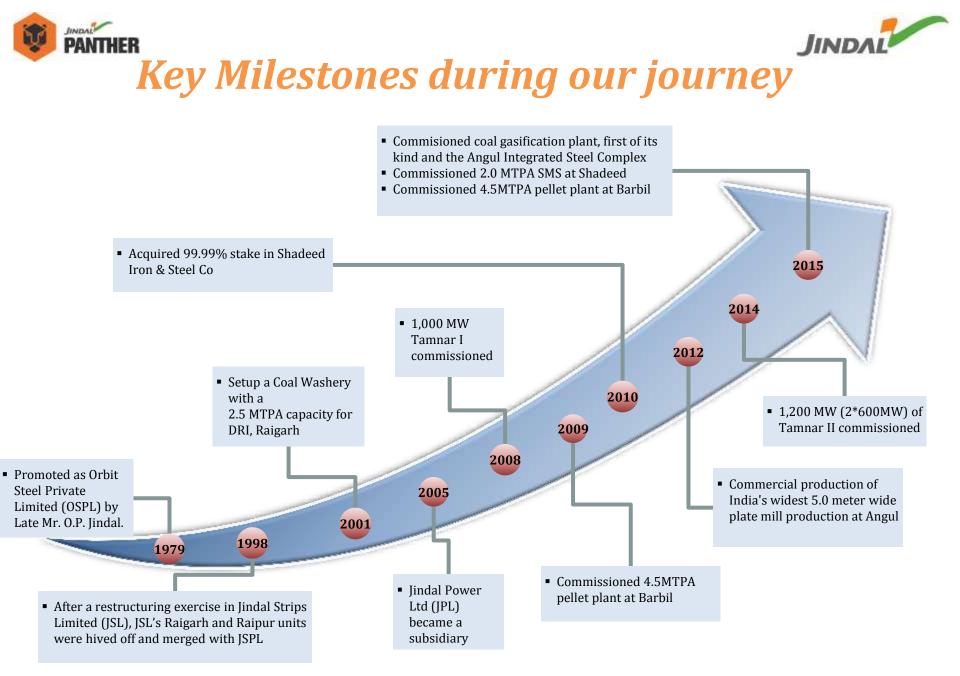

# PANTHER JSPL - Formidable Steel & Power player JINDAL

Capex cycle completed – on path to achieve multifold earnings growth

Projects at strategic locations – in proximity to raw materials, end markets and evacuation infrastructure

A comprehensive diversified long products portfolio with several unique high value added products

3,400 MW IPPs set up at extremely competitive project cost

# Technological innovation

- Coal gasification plant first time in India
- Conversion of EAF into BoF
- Hot Charge DRI and Slab

# Project execution track record

- Projects set up within record timeline and cost
  - 3<sup>rd</sup> Unit of 4x600 power plant synchronized in record time of 16 months
  - Barbil pellet plant of 4.5 MTPA in 23 months
  - Oman 1.5 MTPA DRI project commissioned 4 months before schedule
  - Oman 2.0 MTPA SMS commissioned in 23 months