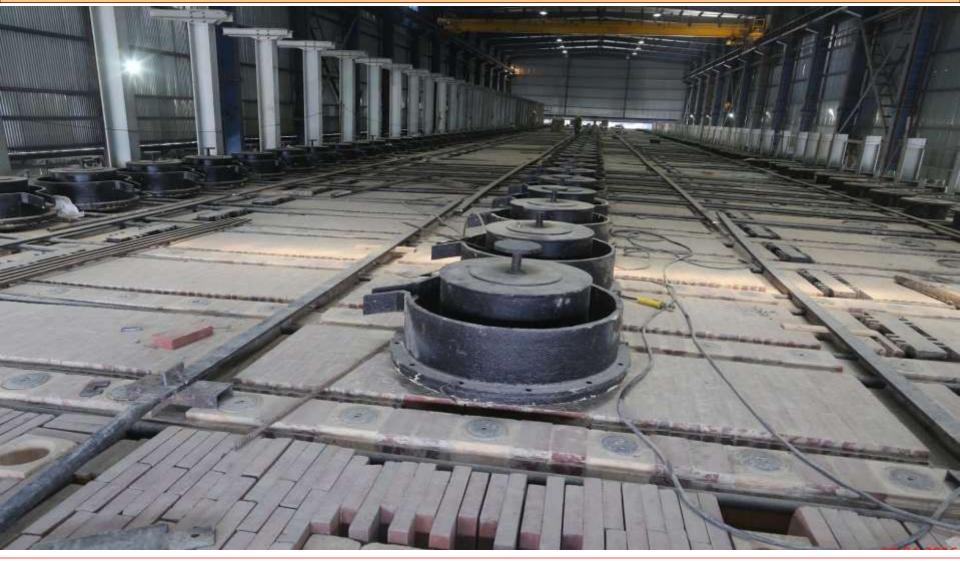

| 23%     | 18%      |         |         |
| Depreciation                   | 917      | 996     | 1,184    | -8%     | -23%    |
| Finance Cost                   | 853      | 852     | 859      | 0%      | -1%     |
| Exceptional Item               | (625)    |         | 113      |         |         |
| Profit/(Loss) before tax (PBT) | (1,380)  | (753)   | (972)    | -83%    | -42%    |
| Tax                            | (141)    | (194)   | (376)    |         |         |
| Profit/(Loss) after tax (PAT)  | (1,240)  | (559)   | (596)    | -122%   | -108%   |





# Key Initiatives & Project Updates

Copyright @ 2015 Jindal Steel & Power Limited 49





### **Ushering Turnaround: Blast Furnace Construction, Angul**







# **Ushering Turnaround: Coke Oven Plant Construction, Angul**







### **Ushering Turnaround: Sinter Plant Construction, Angul**







### **Converted : EAF to NEOF (Zero power furnace), Raigarh**



- JSPL has successfully converted one of its Electric Arc Furnace(EAF) to a basic oxygen type furnace.
- Would result in i) lower Thermal coal requirement (as more hot metal produced through Blast Furnace route will be used) ii) power savings and iii) eliminates consumption of Electrodes.
- > This will result in substantial saving in our steel making (liquid steel) cost at Raigarh. .





### **Upgraded : 1.0 MTPA Plate Mill, Raigarh**







### **Commissioned : 1.4 MTPA Rebar Mill, Oman**







### **Construction & Solutions Growth : BKC, Mumbai**







# Facilities at a glance





Presence in resource rich regions well connected with evacuation i