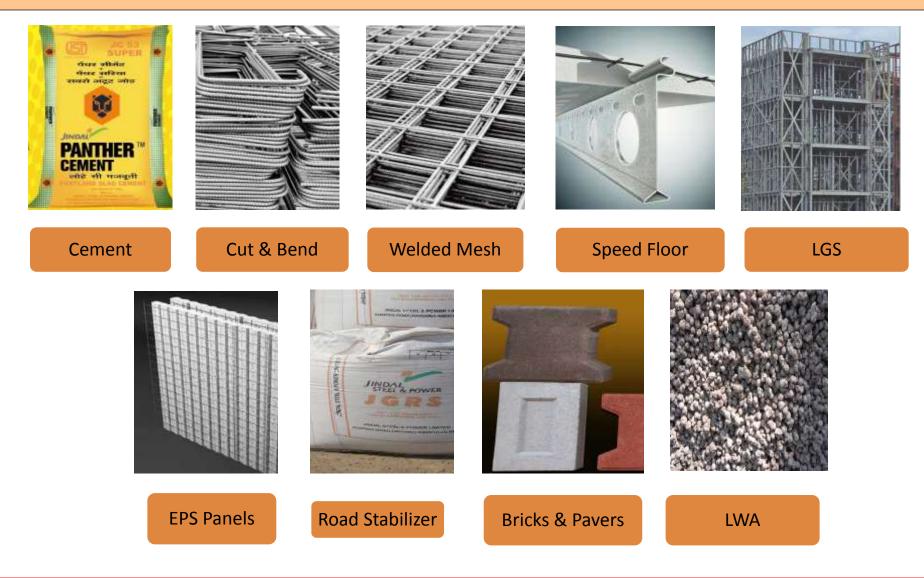

#### INNOVATIVE PRODUCTS

Cut & Bend Customized and Ready to Use TMT Rebars

Speed Floor Available Joist Depth: 200mm, 250mm, 300mm, 400mm

Welded Wire Mesh Width: 1200mm to 3200mm Length: 2000mm to 6000mm