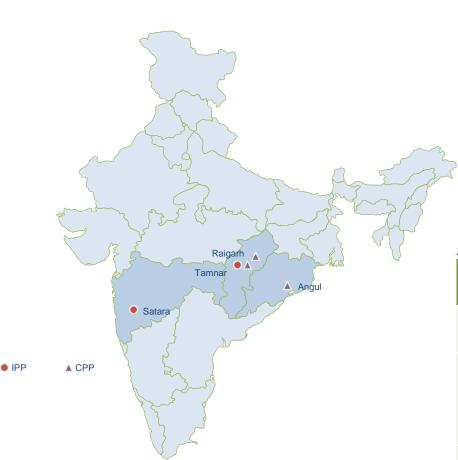

## **Power Capacities at a glance**

Independent Power Projects (IPP)

| Project                  | Capacity<br>(MW) | Fuel | Configurati<br>on | Status                                                     |
|--------------------------|------------------|------|-------------------|------------------------------------------------------------|
| Tamnar 1 <sup>(a)*</sup> | 1,000            | Coal | 4x250 MW          | Operational                                                |
| Tamnar 2 <sup>(a)</sup>  | 2,400            | Coal | 4x600 MW          | 1,800 MW<br>operational,<br>balance 600 MW<br>synchronized |
| Satara <sup>(b)*</sup>   | 24               | Wind | 18x1.5 MW         | Operational                                                |

#### Captive power projects (within JSPL)

| Project       | Capacity<br>(MW) | Fuel                    | Configuration                                                  | Status      |
|---------------|------------------|-------------------------|----------------------------------------------------------------|-------------|
| DCPP, Raigarh | 540              | Coal                    | 4x135 MW                                                       | Operational |
| JSPL, Raigarh | 299              | Coal &<br>waste<br>heat | 2x25 MW & 40 MW<br>(Waste heat)<br>2x55 MW<br>3x25 MW<br>24 MW | Operational |
| Angul, Odisha | 810              | Coal                    | 6 x135 MW                                                      | Operational |

## **IPP - JINDAL POWER LIMITED**

EUP -I 1000MW (4 X 250) EUP -II 1200MW (2 X 600) EUP -III 1200MW (2 X 600\*)

\*600 MW Synchronized, Await Commissioning