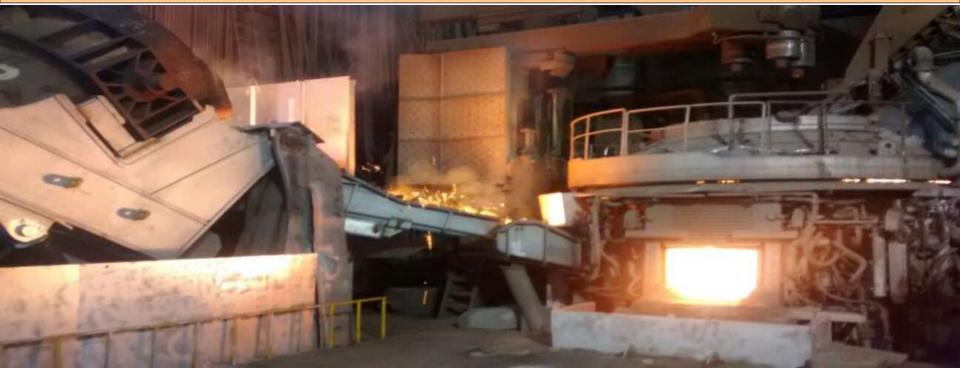

### **Converted : EAF to NEOF (Zero power furnace), Raigarh**

- JSPL has successfully converted one of its Electric Arc Furnace(EAF) to a basic oxygen type furnace.
- Would result in i) lower Thermal coal requirement (as more hot metal produced through Blast Furnace route will be used) ii) power savings and iii) eliminates consumption of Electrodes.
- > This will result in substantial saving in our steel making (liquid steel) cost at Raigarh. .