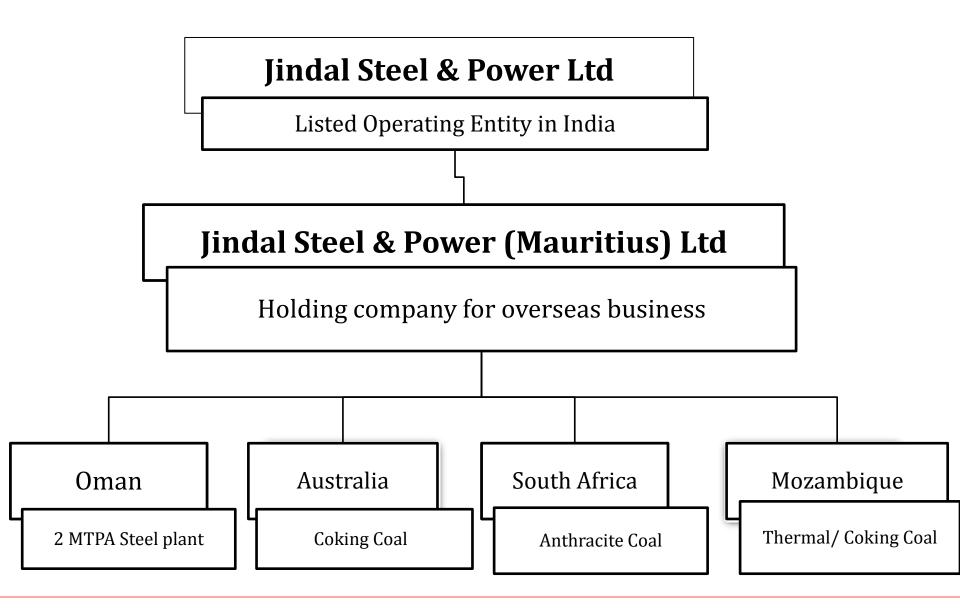

# Summary of International Operations JINDAL

Holding structure for global operations

# **Oman - Salient Features**

- First & Largest Integrated steel plant of Oman
- Third largest in Arabian Peninsula
- Port based steel plant
- Largest Arc furnace in Arabian Peninsula, with contracted natural gas
- Worlds Best Performing Midrex plant (category 1.5MTPA)
- Products : TMT Rebars, HBI, Blooms & Billets

#### An Underground Anthracite and Lean Bituminous Coal mine

- > **Location:** Piet Retief in Mpumalanga province, South Africa
- **Resources :** Up to 40 MT
- ➤ Reserves: 22 MT
- Products : Anthracite coal
- Mining Capacity : Can be expanded to 1.2 MTPA capacity annually

### **Open Cut Coking & Thermal Coal Mine**

- Location: Chirodzi, Mozambique (105 kms from Tete)
- **Resources** : 2,000 MT
- ➢ Reserves: 132 MT
- Products : Semi Hard coking coal , High Grade Thermal Coal
- Mining Capacity : 3 MTPA

#### Two Mines with Unique unmatched location & strategic advantages

- Location: Russell Vale & Wongawilli (Wollongong 80 kms. South of Sydney)
- ➤ Reserves : 175 MT
- Products : High Quality Coking Coal
- Mining Capacity : Targeting 2 MTPA
- Logistics : Port Kembla Less than 20 kms