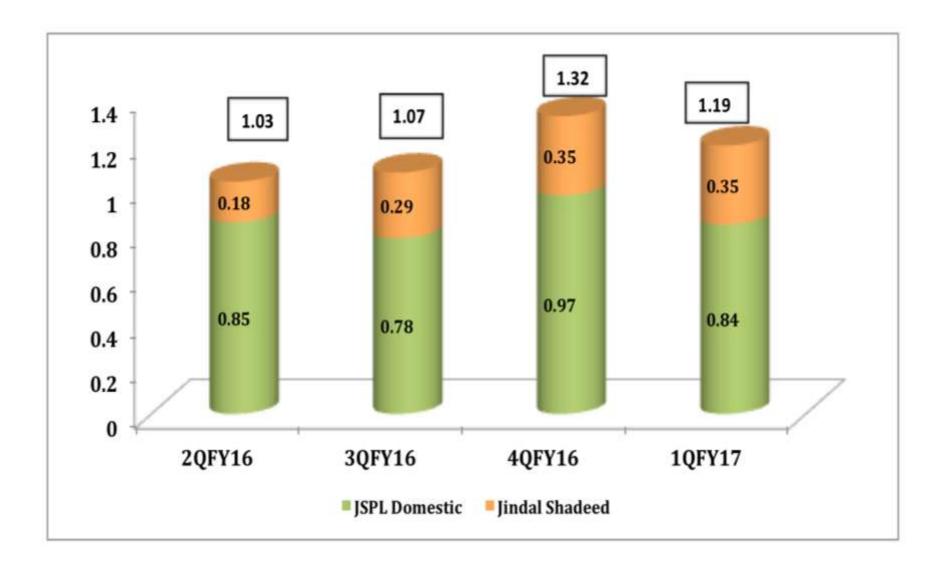

# **JPL Financials**

| Particulars  | Net Sales<br>(Rs. Cr.) | PAT<br>(Rs. Cr.) | Generation<br>(MU) | PLF                       |
|--------------|------------------------|------------------|--------------------|---------------------------|
| Year 2015-16 | 3,015                  | (102)            | 9,542              | 59% (EUP1)<br>28% (EUP 2) |
| Year 2014-15 | 3,228                  | (171)            | 10636              | 93% (EUP 1)               |
| Year 2013-14 | 2,457                  | 1,107            | 8282               | 92%                       |
| Year 2012-13 | 2,510                  | 1,113            | 7973               | 91%                       |
| Year 2011-12 | 3,040                  | 1,765            | 8589               | 98%                       |

# JPL- Snapshot of Key Financials

| Particulars                    | 1QFY17 | 4QFY16 | 1QFY16 | %YoY  | %QoQ |
|--------------------------------|--------|--------|--------|-------|------|
| Net Sales                      | 668    | 692    | 616    | 8%    | -3%  |
| EBITDA                         | 182    | 119    | 180    | 1%    | 53%  |
| EBITDA%                        | 27%    | 17%    | 29%    |       |      |
| PBT                            | (217)  | (475)  | (54)   | 302%  | 54%  |
| Profit/(Loss) after Tax        | (217)  | (332)  | (70)   | -410% | 35%  |
| Depreciation +<br>Amortization | 322    | 647    | 243    | -233% | -50% |
| Cash Profit                    | 104    | 204    | 185    | -44%  | -49% |
| Generation (MU)                | 2171   | 2358   | 1875   | 16%   | -8%  |
| PLF (%) - 4X250 MW             | 51%    | 61%    | 45%    |       |      |
| PLF (%) - 3X600 MW             | 27%    | 26%    | 23%    |       |      |