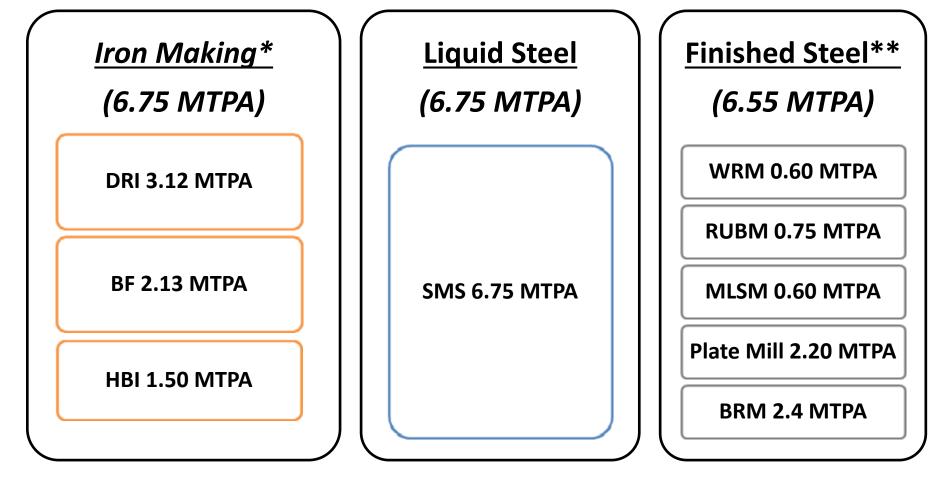

## Integrated Operations with multiple point of sale

Steel Capacities across Life Cycle

\*BF in Angul 3.2 MTPA - Commissioning in FY17

\*\*BRM in Angul 1.4 MTPA - Commissioning in FY17 Effective Finished Steel 7.95 MTPA

# Integrated & Diversified operations of scale

\*BF in Angul 3.2 MTPA - Commissioning in FY17

**\*\*BRM in Angul 1.4 MTPA - Commissioning in FY17** 

\*To be commissioned