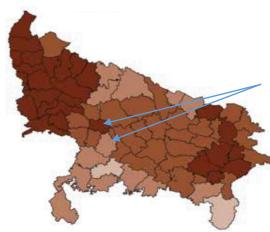

# Strategically located in the largest milk producing state in the country

### **Highlights**

- Uttar Pradesh is one of the largest milk producing states in India with total production of 30,519 thousand tonnes in 2018 - 2019
  - The state accounts for ~16.3% of the total milk production in the country
- The main milk producing areas in Uttar Pradesh are the northern and western regions
- ❖ ~33% of the milk produced in the state is consumed locally in rural areas while the remaining 67% is marketable surplus.
  - The marketable surplus is either sold as liquid milk in major towns or used for the preparation of a large variety of value added dairy products.

The milk catchment areas of the company are Kanpur Dehat and Kannauj. Though they are not on the highest side of the scale in terms of milk production density, there is more than enough milk available for current and projected processing capacities

### **Uttar Pradesh Milk Production ('000 Tonnes)**