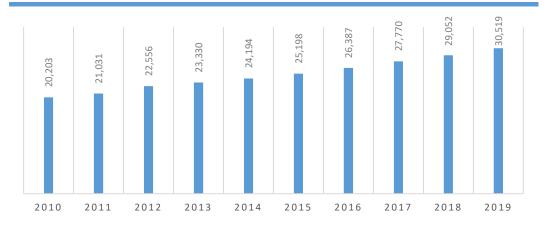

### **Highlights**

- Uttar Pradesh is one of the largest milk producing states in India with total production of 30,519 thousand tonnes in 2018 - 2019
  - The state accounts for ~16.3% of the total milk production in the country
- The main milk producing areas in Uttar Pradesh are the northern and western regions
- ❖ ~33% of the milk produced in the state is consumed locally in rural areas while the remaining 67% is marketable surplus.
  - The marketable surplus is either sold as liquid milk in major towns or used for the preparation of a large variety of value added dairy products.

### **Uttar Pradesh Milk Production ('000 Tonnes)**