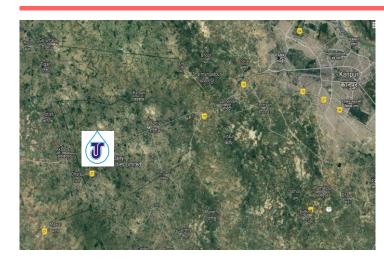

### **Serves Clients Across India**

The milk catchment areas of the company are Kanpur Dehat and Kannauj. Though they are not on the highest side of the scale in terms of milk production density, there is more than enough milk available for current and projected processing capacities