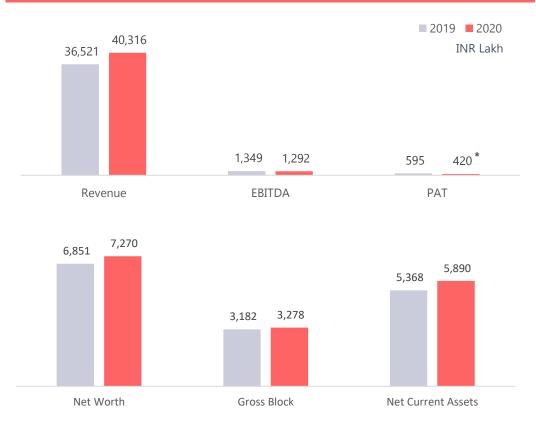

# Demonstrated stable and healthy operations over the past two years

# **Income Statement Summary**

| INR Lakh/ FY Ending Mar 31, | 2019   | 2020   |
|-----------------------------|--------|--------|
| Revenue From Operations     | 36,521 | 40,316 |
| Growth                      | 10.0%  | 10.4%  |
| Gross Profit                | 2,438  | 2,628  |
| Gross Margin                | 6.7%   | 6.5%   |
| EBITDA                      | 1,349  | 1,292  |
| EBITDA Margin               | 3.7%   | 3.2%   |
| EBIT                        | 1,156  | 1,126  |
| EBIT Margin                 | 3.2%   | 2.8%   |
| PAT                         | 595    | 420    |
| PAT Margin                  | 1.6%   | 1.0%   |

# **Balance Sheet Summary**

| INR Lakh/ FY Ending Mar 31,     | 2019  | 2020   |
|---------------------------------|-------|--------|
| Sources                         |       |        |
| Net Worth                       | 6,851 | 7,270  |
| Long Term Borrowings            | 242   | 103    |
| Other Long Term Liabilities     | 191   | 186    |
| Total                           | 7,284 | 7,559  |
| Uses                            |       |        |
| Gross Block                     | 3,133 | 3,244  |
| Net Block                       | 1,238 | 1,168  |
| Other Long Term Assets          | 678   | 501    |
| Net Current Assets              | 5,368 | 5,890  |
| Total Current Assets            | 9,811 | 12,662 |
| Less: Total Current Liabilities | 4,443 | 6,772  |
| Total                           | 7,284 | 7,559  |