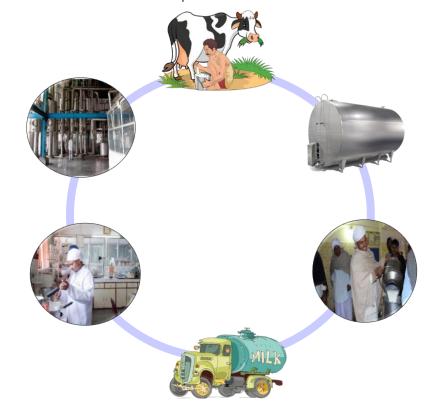

# **Robust milk procurement system**

#### 1. Milk Collection

Milk procurement is done twice daily.

The procurement staff of the company extends necessary assistance and guidance to farmers to produce clean milk and enhance the production per animal by supplying proper cattle feed and timely procurement of milk

### 6. Milk Processing

After the quality checks are done the milk is taken to the company's fully automated plant to process it into various value added products`

# 5. Quality Assurance (QA)

The milk goes through organoleptic test and is tested for the presence of any adulterants at the Raw Milk Reception Dock (RMRD)

### 2. Bulk Milk Cooler/ Chilling Centre

Fresh milk is collected from aggregators which are located close to the milk procurement area. To maintain the quality and freshness of the milk, it is stored at 4 degree Celsius

#### 3. Milk Vendors

~70% of the milk requirement is procured from aggregators. The company implements stringent quality checks before engaging external suppliers and undertakes routine inspections thereafter

### 4. Milk Transportation

Milk is transported from the BMC/ chilling centre to the plant through third party logistics, however the routes are checked by the field staff to avoid theft.