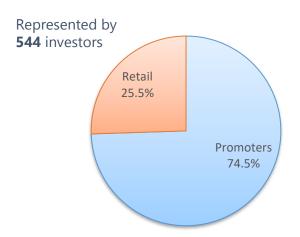

# **Shareholding Pattern**

As on 31st March 2020

### **SHAREHOLDING PATTERN**

Total 204.3 lakh shares outstanding

**In February 2018** 