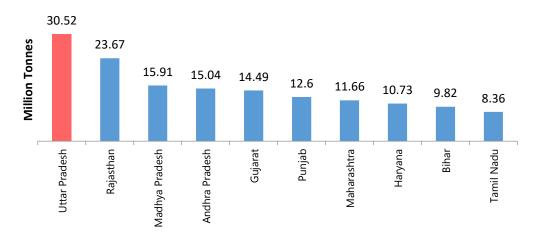

### **Highlights**

- Uttar Pradesh is one of the largest milk producing states in India with total production of 30,519 thousand tonnes in 2018 - 2019
  - The state accounts for ~16.3% of the total milk production in the country
- The main milk producing areas in Uttar Pradesh are the northern and western regions
- ❖ ~33% of the milk produced in the state is consumed locally in rural areas while the remaining 67% is marketable surplus.
  - The marketable surplus is either sold as liquid milk in major towns or used for the preparation of a large variety of value added dairy products.

### **Major Milk Producing States in India 2018-19**