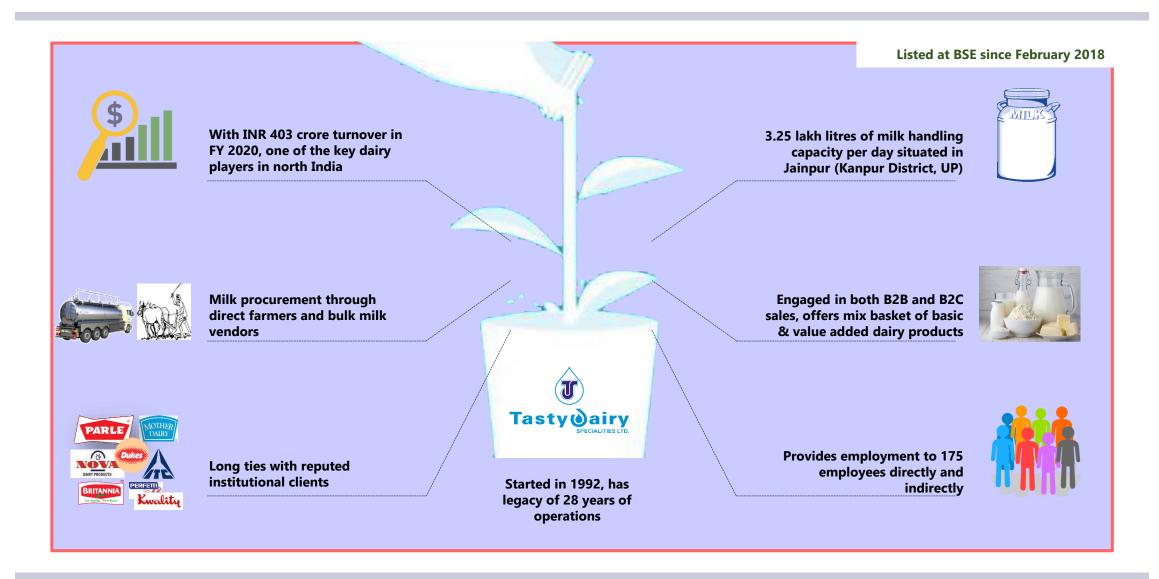

# Strategically located in the largest milk producing state in the country

### **Highlights**

- Uttar Pradesh is one of the largest milk producing states in India with total production of 30,519 thousand tonnes in 2018 - 2019
  - The state accounts for ~16.3% of the total milk production in the country
- The main milk producing areas in Uttar Pradesh are the northern and western regions
- ❖ ~33% of the milk produced in the state is consumed locally in rural areas while the remaining 67% is marketable surplus.
  - The marketable surplus is either sold as liquid milk in major towns or used for the preparation of a large variety of value added dairy products.

The milk catchment areas of the company are Kanpur Dehat and Kannauj. Though they are not on the highest side of the scale in terms of milk production density, there is more than enough milk available for current and projected processing capacities

### **Location Highlights**

- The company has 7 acres of land located at Jainpur Industrial Area, which is rated as a 5 star industrial area in the state, The land is taken on a long term lease of 99 years
  - Located on a diversion of 2 km from the national highway which connects state with other major cities in the different states
  - Strategically located in an area with high milk availability which will enable ease of procurement
  - Well connected for convenient road, rail and air transport
- The existing plant can also be expanded to 6 lakh liters per day capacity from the 3.25 lakh liters per day