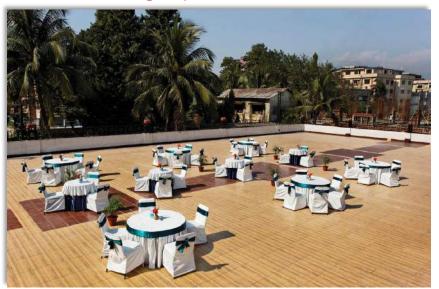

The Iris - 6000 sq.ft. pillarless banquet hall

Carnation for medium size conferences

The Iris - 6000 sq.ft. pillarless banquet hall