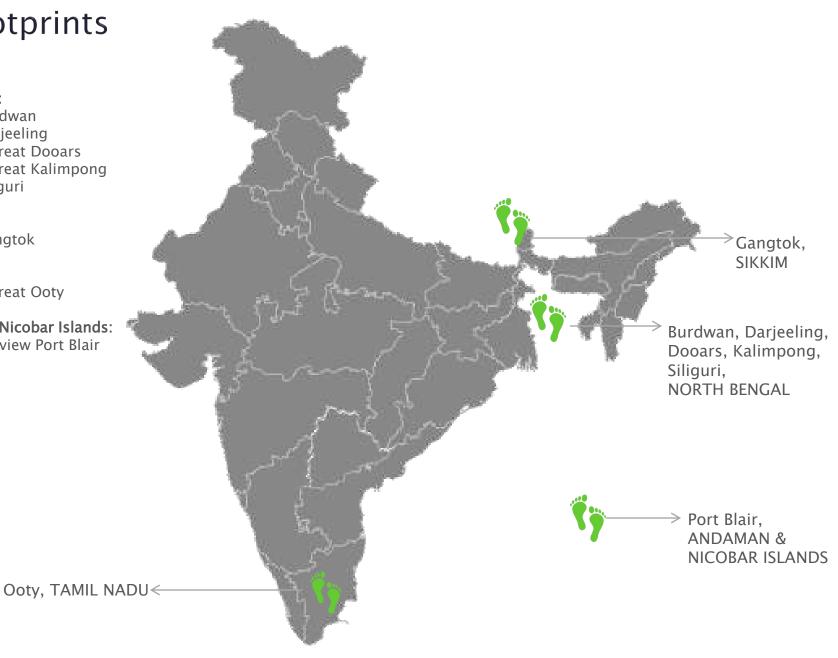

# Our footprints

#### West Bengal:

Sinclairs Burdwan Sinclairs Darjeeling Sinclairs Retreat Dooars Sinclairs Retreat Kalimpong Sinclairs Siliguri

#### Sikkim:

Sinclairs Gangtok

#### Tamil Nadu:

Sinclairs Retreat Ooty

Andaman & Nicobar Islands: Sinclairs Bayview Port Blair