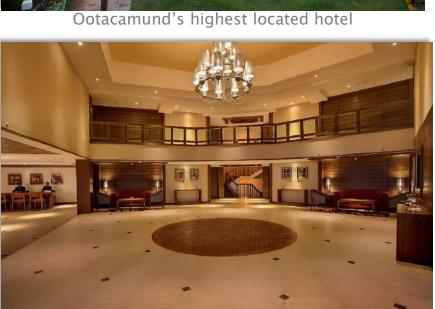

- Set amidst 20 acres of greenery Sinclairs Retreat Dooars in Chalsa, is a destination where literally you live with nature.
- Sinclairs Bayview Port Blair is set on a cantilever on the sea and you get an amazing 270° view of the Bay of Bengal.
- Sinclairs Retreat Ooty, in the lap of Nilgiri blue mountains is the highest located hotel in South India.
- Strategically situated, Sinclairs Siliguri is the best business hotel in town, ideal for hosting conferences and seminars.
- Sinclairs Gangtok, located at posh Zero Point in the town gives you an unforgettable view of the town in the backdrop of Himalayas.

An aerial view of the Retreat

Nestled in the Nilgiris

**Expansive Lobby** 

The Terrace

Majestic view of sunset from hotel view of balcony

Multicuisine Restaurant

The Spanish Bar

Indoor Games Arena with Library