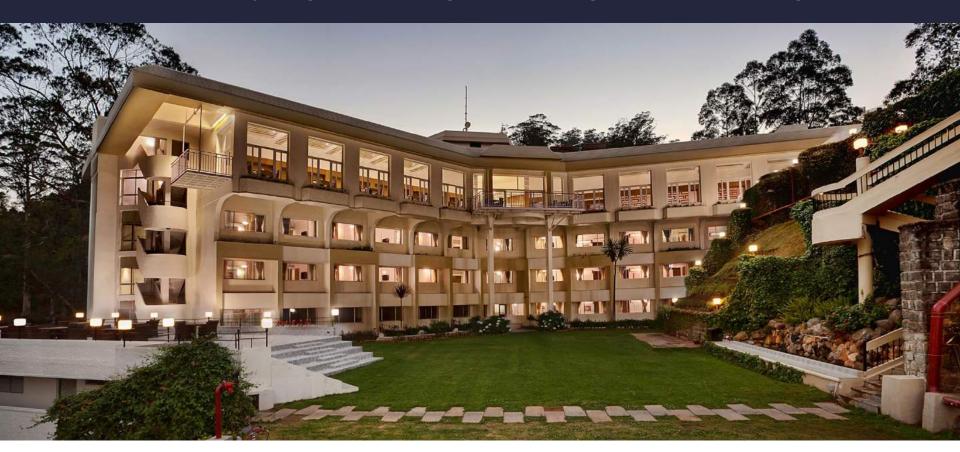

# Sinclairs Hotels - a unique chain of 8 properties

- Sinclairs is the preferred destination for business and leisure travellers going to Burdwan, Siliguri, Darjeeling, Kalimpong, Chalsa in Dooars, Gangtok, Port Blair and Ooty.
- Periodic modernization and refurbishments, based on guest feedback, have ensured that all the Sinclairs properties are well maintained.
- ❖ For the best view of Kanchenjunga in all its glory, the place to be in is Sinclairs Darjeeling.
- Sinclairs Burdwan is situated in the richest district of West Bengal, right on the National Highway.
- If you wish to spend a quiet holiday in pristine surroundings and blooming flowers of myriad colours, Sinclairs Retreat Kalimpong in the right choice.

- Set amidst 20 acres of greenery Sinclairs Retreat Dooars in Chalsa, is a destination where literally you live with nature.
- Sinclairs Bayview Port Blair is set on a cantilever on the sea and you get an amazing 270° view of the Bay of Bengal.
- Sinclairs Retreat Ooty, in the lap of Nilgiri blue mountains is the highest located hotel in South India.
- Strategically situated, Sinclairs Siliguri is the best business hotel in town, ideal for hosting conferences and seminars.
- Sinclairs Gangtok, located at posh Zero Point in the town gives you an unforgettable view of the town in the backdrop of Himalayas.