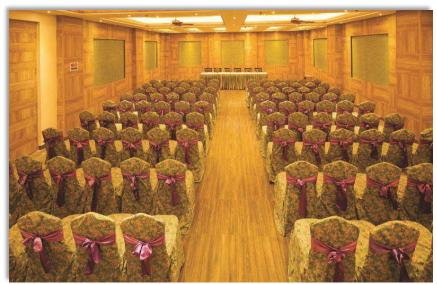

The Iris - 6000 sq.ft. pillarless banquet hall

Carnation for medium size conferences

The Iris - 6000 sq.ft. pillarless banquet hall