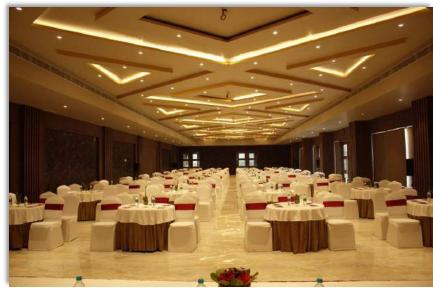

The Iris - 6000 sq.ft. pillarless banquet hall

Carnation for medium size conferences

The Iris - 6000 sq.ft. pillarless banquet hall