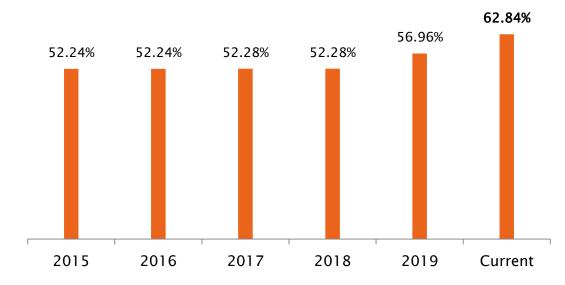

# Shareholding Pattern\*

Promoter Group - 62.84% (No shares are pledged)
General Public - 37.16% (Over 5500 shareholders)

Promoters have increased their stake, reflecting their confidence in the Company.