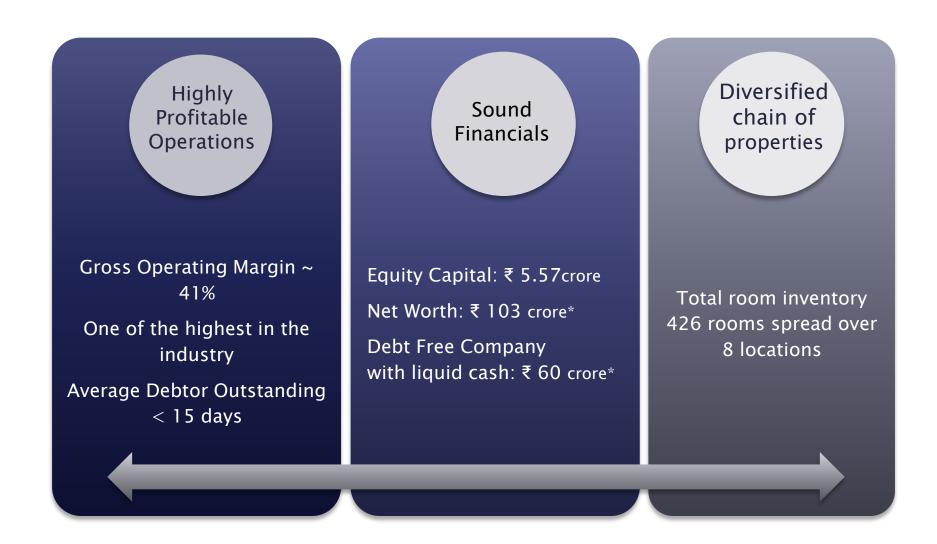

#### **Financials:**

The Company continues to be debt free and its cash reserves stand at around Rs 60 crore. The company has been paying regular dividends to its shareholders every year. (FY 20 dividend: 50%)

# Our Strengths - Strong financials

The present cash surplus of ₹ 60 crore together with cash generated every year will ensure that the company has adequate cash flow for acquisitions without any borrowings.

The strategy will be to acquire or take on lease properties located around the present ones to take advantage of the cluster approach.