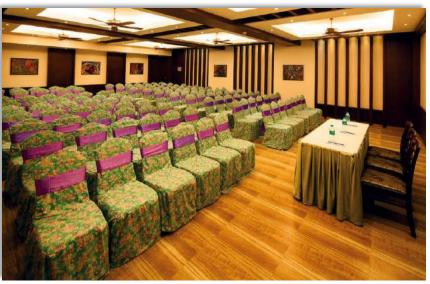

The Iris - 6000 sq.ft. pillarless banquet hall

Carnation for medium size conferences

The Iris - 6000 sq.ft. pillarless banquet hall