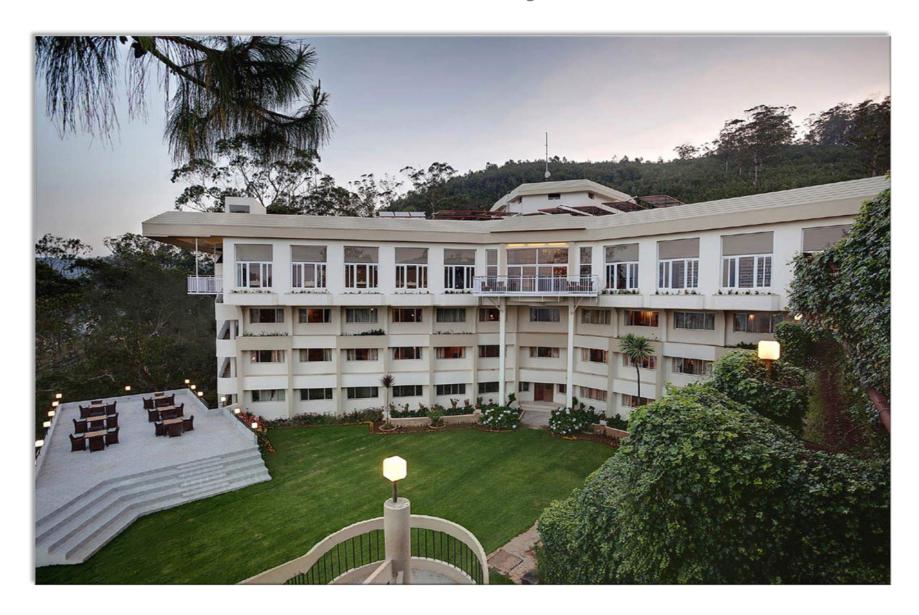

- Set amidst 20 acres of greenery Sinclairs Retreat Dooars in Chalsa, is a destination where literally you live with nature.
- Sinclairs Bayview Port Blair is set on a cantilever on the sea and you get an amazing 270° view of the Bay of Bengal.
- Sinclairs Retreat Ooty, in the lap of Nilgiri blue mountains is the highest located hotel in South India.
- Strategically situated, Sinclairs Siliguri is the best business hotel in town, ideal for hosting conferences and seminars.
- Sinclairs Gangtok, located at posh Zero Point in the town gives you an unforgettable view of the town in the backdrop of Himalayas.

An aerial view of the Retreat

Nestled in the Nilgiris

**Expansive Lobby** 

The Terrace

Majestic view of sunset from hotel view of balcony

Multicuisine Restaurant

The Spanish Bar

Indoor Games Arena with Library