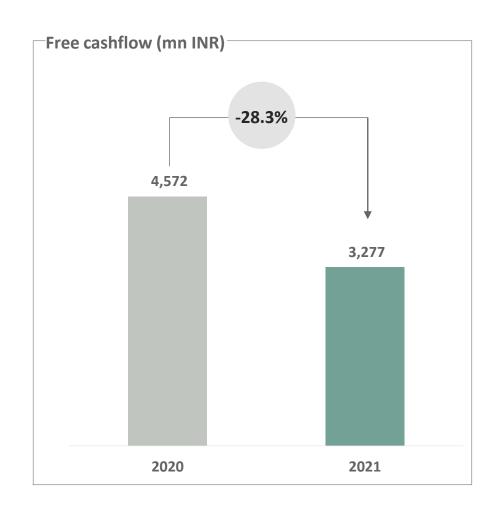

# Free cashflow and Investments | Continued focus

Return on Capital Employed (ROCE)