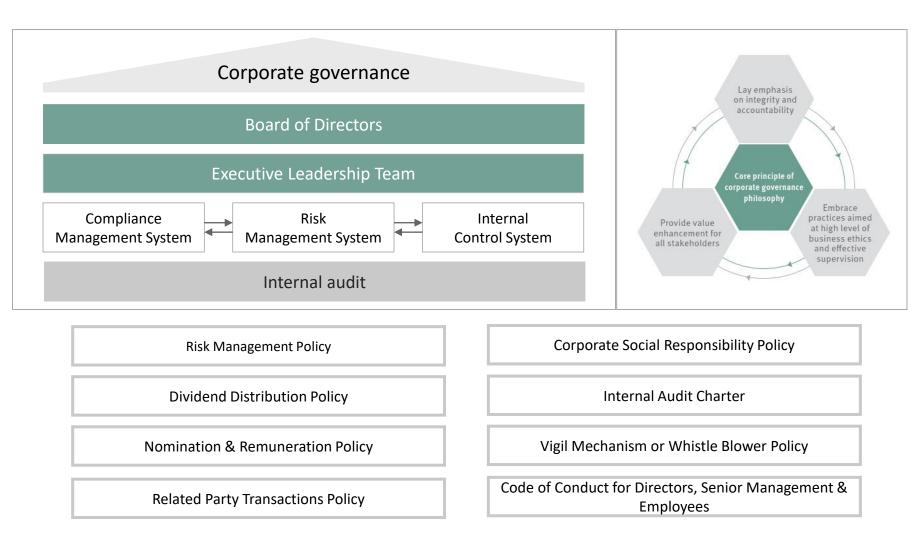

# ESG at Schaeffler India | Governance framework driven by integrity and accountability