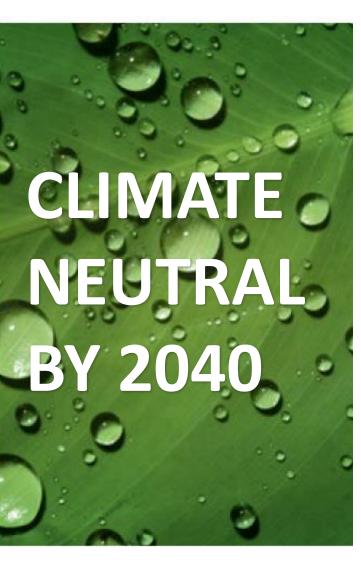

# **Milestones**

Reduce production emissions by three-quarters by 2025<sup>1)</sup>

Climate Neutral production by 2030

> Climate Neutral by 2040

The base year for all calculations is 2019