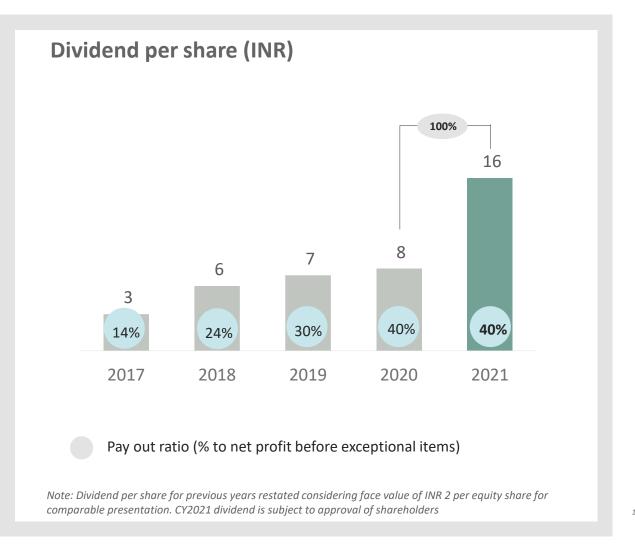

# **Consistent value creation | Dividend payout**

# Target dividend payout ratio 30% to 50% of net income<sup>1)</sup>

<sup>1)</sup> Net Income – annual standalone profits after tax (PAT)