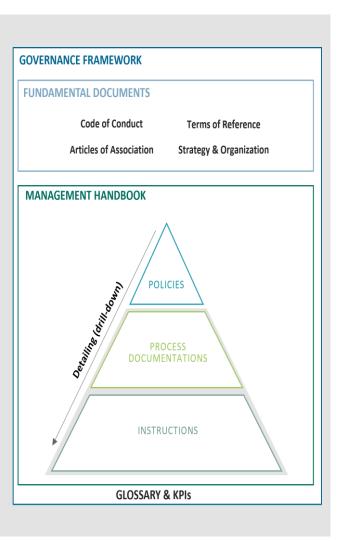

# ESG at Schaeffler India | Governance framework driven by integrity and accountability