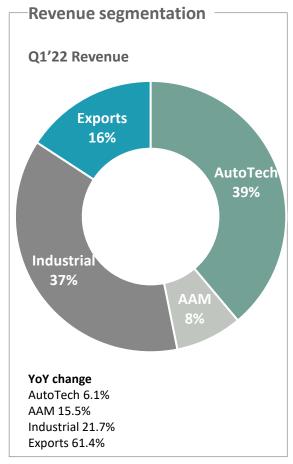

# Y-o-Y growth across our businesses

| Automotive Technologies | 50.0% |
|-------------------------|-------|
| Automotive Aftermarket  | 50.0% |
| Industrial              | 39.0% |
| Exports                 | 71.0% |