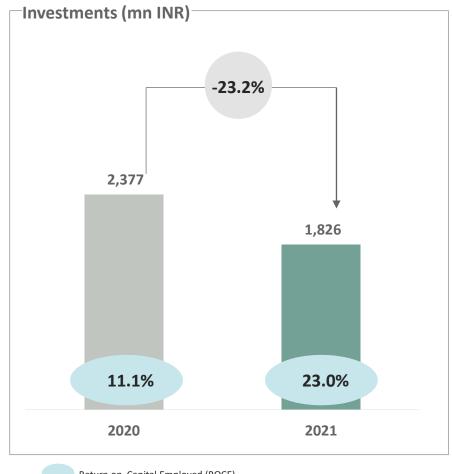

# Free cashflow and Investments | Continued focus

Return on Capital Employed (ROCE)