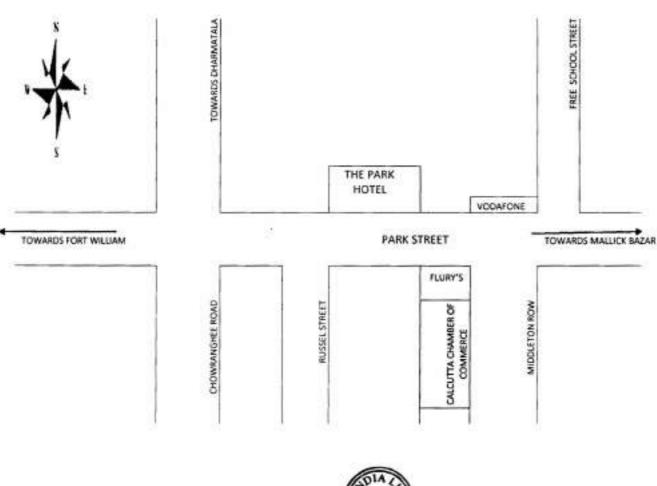

- The cutoff date for the purpose of determining the members eligible for participation in remote e-voting (e-voting from a place other than venue of the AGM) and voting at the AGM is September 19, 2022. Please note that Members can opt for only one mode of voting i.e. either by voting at the meeting or remote e-voting. If Members voted in remote e-voting, then they should not vote at the meeting and vice versa. However, once an e-vote on a resolutions is casted by a Member, such Member is not permitted to change it subsequently or cast the vote again. Members who have cast their vote by remote e-voting prior to the date of the AGM can attend the meeting and participate in the meeting, but shall not be entitled to cast their vote again.
- 17) Any person, who acquired shares of the Company and becomes a Member of the Company after dispatched of the Notice, hold shares as of the cut-off date i.e. September 19, 2022, may obtain the login ID and password by sending a request at <a href="helpdesk.evoting@cdslindia.com">helpdesk.evoting@cdslindia.com</a>. However, if the Member is already registered with CDSL, for remote e-voting, then he/she can use his/her existing user ID and password for casting the vote. Only a Member which entitled to vote shall exercise his/her/its vote through e-voting and any recipient of this Notice who has no voting rights as on the cut-off date should treat the same as intimation only.
- 18) In case of Joint holders attending the meeting, the joint holders who is highest in the order of names will be entitled to vote at the AGM.
- 19) A route map showing directions to the venue of the Thirty-First AGM is given at the end of this Notice as per the requirement of the Secretarial Standard-2 on AGM.
- During the Financial Year 2021-22, the Company's shares are got approval from delisting of its shares from Kolkata Stock Exchange w.e.f. 16th September, 2021. At present the Company's Equity Shares are listed on the Stock Exchange at BSE Limited, Mumbai only and listing fees for the current financial year 2022-2023 of BSE Limited have been paid. Members are informed that the scripts of the Company have been activated both in Central Depositories Services Limited (CDSL) and National Securities Depository Limited (NSDL) and may be dematerialised under the ISIN INE 590D 01016. The Custodian/Issuer fees for the current financial year 2022-2023 have been paid to CDSL & The Custodian/Issuer fees bills of NSDL are waiting for payment.