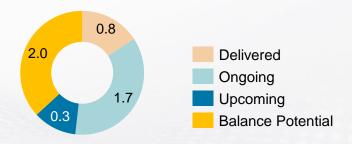

- Opportunity driven by Govt. schemes like PMAY to provide 'Housing for All'
- Investment of Rs. 1.42 trillion by 2035 under the Sagarmala Programme for modernization of ports
- Huge investment outlay for Roads, Highways & Bridges to support the growing urbanization

### Q1 FY22 Financial Performance\*





Revenue from Operations#

Rs. 153 crores

Previous year Q1: Rs. 23 crores

**EBITDA** 

Rs. 70 crores

EBITDA Margins at 45.5%

Previous year Q1: Rs. 14 crores

Profit After Tax^

Rs. 33 crores

PAT Margins at 20.5%

Previous year Q1: Rs. 2 crores

#### Real Estate Business



#### **EPC Business**



Order Book of **Rs. 722 crores** (As on 30<sup>th</sup> June 2021) Residential (65%), Infrastructure & Govt. Sector (34%) and Commercial (1%)

### Real Estate Portfolio (Million Sq.ft.)





# Q1 FY22 Consolidated Financial Highlights





| Q1 FY22 | Q1 FY21                                                     | Y-o-Y                                                                                                                                                                                                                                                                             | Q4 FY21                                                                                                                                                                                                                                                                                                                                      | Q-o-Q