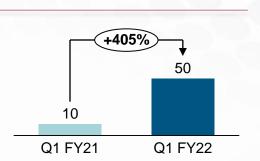

### Q1 FY22 Financial Performance\*

Revenue from Operations#

Rs. 153 crores

Previous year Q1: Rs. 23 crores

**EBITDA** 

Rs. 70 crores

EBITDA Margins at 45.5%

Previous year Q1: Rs. 14 crores

# Q1 FY22 Consolidated Financial Highlights

| Q1 FY22 | Q1 FY21                                                     | Y-o-Y                                                                                                                                                                                                                                                                             | Q4 FY21                                                                                                                                                                                                                                                                                                                                      | Q-o-Q                                                                                                                                                                                                                                                                                                                                                                                                                                                                           | FY21                                                                                                                                                                                                                                                                                                                                                                                                                                                                                                                                                                 |
|---------|-------------------------------------------------------------|-----------------------------------------------------------------------------------------------------------------------------------------------------------------------------------------------------------------------------------------------------------------------------------|----------------------------------------------------------------------------------------------------------------------------------------------------------------------------------------------------------------------------------------------------------------------------------------------------------------------------------------------|---------------------------------------------------------------------------------------------------------------------------------------------------------------------------------------------------------------------------------------------------------------------------------------------------------------------------------------------------------------------------------------------------------------------------------------------------------------------------------|----------------------------------------------------------------------------------------------------------------------------------------------------------------------------------------------------------------------------------------------------------------------------------------------------------------------------------------------------------------------------------------------------------------------------------------------------------------------------------------------------------------------------------------------------------------------|
| 153.4   | 22.8                                                        | 571%                                                                                                                                                                                                                                                                              | 209.4                                                                                                                                                                                                                                                                                                                                        | -27%                                                                                                                                                                                                                                                                                                                                                                                                                                                                            | 427.2                                                                                                                                                                                                                                                                                                                                                                                                                                                                                                                                                                |
| 83.6    | 8.9                                                         |                                                                                                                                                                                                                                                                                   | 169.6                                                                                                                                                                                                                                                                                                                                        |                                                                                                                                                                                                                                                                                                                                                                                                                                                                                 | 330.6                                                                                                                                                                                                                                                                                                                                                                                                                                                                                                                                                                |
| 69.8    | 13.9                                                        | 402%                                                                                                                                                                                                                                                                              | 39.8                                                                                                                                                                                                                                                                                                                                         | 75%                                                                                                                                                                                                                                                                                                                                                                                                                                                                             | 96.6                                                                                                                                                                                                                                                                                                                                                                                                                                                                                                                                                                 |
| 45.5%   | 60.9%                                                       |                                                                                                                                                                                                                                                                                   | 19.0%                                                                                                                                                                                                                                                                                                                                        |                                                                                                                                                                                                                                                                                                                                                                                                                                                                                 | 22.6%                                                                                                                                                                                                                                                                                                                                                                                                                                                                                                                                                                |
| 6.5     | 5.8                                                         |                                                                                                                                                                                                                                                                                   | 8.3                                                                                                                                                                                                                                                                                                                                          |                                                                                                                                                                                                                                                                                                                                                                                                                                                                                 | 24.9                                                                                                                                                                                                                                                                                                                                                                                                                                                                                                                                                                 |
| 1.9     | 1.6                                                         |                                                                                                                                                                                                                                                                                   | 4.5                                                                                                                                                                                                                                                                                                                                          |                                                                                                                                                                                                                                                                                                                                                                                                                                                                                 | 9.2                                                                                                                                                                                                                                                                                                                                                                                                                                                                                                                                                                  |
| 16.8    | 12.3                                                        |                                                                                                                                                                                                                                                                                   | 18.1                                                                                                                                                                                                                                                                                                                                         |                                                                                                                                                                                                                                                                                                                                                                                                                                                                                 | 58.4                                                                                                                                                                                                                                                                                                                                                                                                                                                                                                                                                                 |
| 57.1    | 5.7                                                         | 899%                                                                                                                                                                                                                                                                              | 25.4                                                                                                                                                                                                                                                                                                                                         | 124%                                                                                                                                                                                                                                                                                                                                                                                                                                                                            | 55.1                                                                                                                                                                                                                                                                                                                                                                                                                                                                                                                                                                 |
| 12.2    | 4.4                                                         |                                                                                                                                                                                                                                                                                   | 5.5                                                                                                                                                                                                                                                                                                                                          |                                                                                                                                                                                                                                                                                                                                                                                                                                                                                 | 21.8                                                                                                                                                                                                                                                                                                                                                                                                                                                                                                                                                                 |
| 44.9    | 1.3                                                         | 3,350%                                                                                                                                                                                                                                                                            | 19.9                                                                                                                                                                                                                                                                                                                                         | 126%                                                                                                                                                                                                                                                                                                                                                                                                                                                                            | 33.3                                                                                                                                                                                                                                                                                                                                                                                                                                                                                                                                                                 |
| 12.1    | -1.0                                                        |                                                                                                                                                                                                                                                                                   | 4.4                                                                                                                                                                                                                                                                                                                                          |                                                                                                                                                                                                                                                                                                                                                                                                                                                                                 | 1.3                                                                                                                                                                                                                                                                                                                                                                                                                                                                                                                                                                  |
| 32.8    | 2.3                                                         | 1,326%                                                                                                                                                                                                                                                                            | 15.5                                                                                                                                                                                                                                                                                                                                         | 111%                                                                                                                                                                                                                                                                                                                                                                                                                                                                            | 32.0                                                                                                                                                                                                                                                                                                                                                                                                                                                                                                                                                                 |
| 20.5%   | 8.0%                                                        |                                                                                                                                                                                                                                                                                   | 7.1%                                                                                                                                                                                                                                                                                                                                         |                                                                                                                                                                                                                                                                                                                                                                                                                                                                                 | 7.1%                                                                                                                                                                                                                                                                                                                                                                                                                                                                                                                                                                 |
|         | 153.4 83.6 69.8 45.5% 6.5 1.9 16.8 57.1 12.2 44.9 12.1 32.8 | 153.4       22.8         83.6       8.9         69.8       13.9         45.5%       60.9%         6.5       5.8         1.9       1.6         16.8       12.3         57.1       5.7         12.2       4.4         44.9       1.3         12.1       -1.0         32.8       2.3 | 153.4       22.8       571%         83.6       8.9         69.8       13.9       402%         45.5%       60.9%         6.5       5.8         1.9       1.6         16.8       12.3         57.1       5.7       899%         12.2       4.4         44.9       1.3       3,350%         12.1       -1.0         32.8       2.3       1,326% | 153.4       22.8       571%       209.4         83.6       8.9       169.6         69.8       13.9       402%       39.8         45.5%       60.9%       19.0%         6.5       5.8       8.3         1.9       1.6       4.5         16.8       12.3       18.1         57.1       5.7       899%       25.4         12.2       4.4       5.5         44.9       1.3       3,350%       19.9         12.1       -1.0       4.4         32.8       2.3       1,326%       15.5 | 153.4       22.8       571%       209.4       -27%         83.6       8.9       169.6       169.6         69.8       13.9       402%       39.8       75%         45.5%       60.9%       19.0%       19.0%         6.5       5.8       8.3       1.9       1.6       4.5         16.8       12.3       18.1       12.3       18.1       12.4%       12.4%       12.4%       12.4%       12.4%       12.6%       12.1       1.3       3,350%       19.9       126%       12.1       -1.0       4.4       4.4       32.8       2.3       1,326%       15.5       111% |