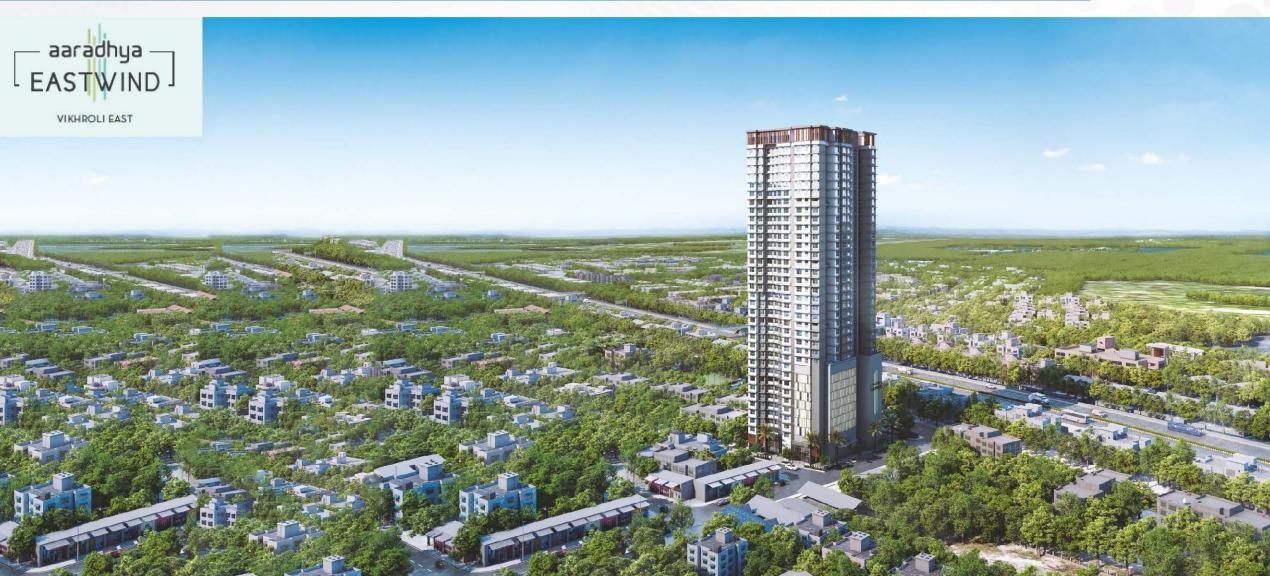

| Sr. No. | Project Name                     | Name of<br>developing entity    | MICL's<br>Stake | Туре                                                                       | Location               | Carpet area<br>(sq ft.) | Area sold as on<br>30.06.2021<br>(sq. ft.) | Date of<br>Completion<br>(RERA) | Total Units | Units Sold as on<br>30.06.2021 |
|---------|----------------------------------|---------------------------------|-----------------|----------------------------------------------------------------------------|------------------------|-------------------------|--------------------------------------------|---------------------------------|-------------|--------------------------------|
| 1       | Aaradhya<br>Eastwind             | MICL Developers<br>LLP          | 99.99%          | Residential                                                                | Vikhroli,<br>Mumbai    | 1,02,484                | 61,075                                     | Sept-22                         | 164         | 99                             |
| 2       | Aaradhya High<br>Park - Phase 1* | Man Vastucon LLP                | 99.99%          | Total - 4 Residential and 1<br>Commercial (Aaradhya<br>Primus)             | Near Dahisar,<br>Thane | 4,20,418                | 3,81,753                                   | Sept-22                         | 840         | 781                            |
| 3       | Aaradhya One<br>Earth #          | Man Realtors &<br>Holdings P.L. | 62.79%          | Total - 7 Residential and 1<br>Commercial (Aaradhya<br>Square)             | Ghatkopar,<br>Mumbai   | 4,54,359                | 3,21,589                                   | Dec-25                          | 500         | 361                            |
| 4       | Atmosphere -<br>Phase 2 \$       | Atmosphere Realty<br>P.L        | 17.50%          | Total - 3 Residential<br>(Atmosphere O2) and 1<br>Commercial (The Gateway) | Mulund,<br>Mumbai      | 7,12,420                | 3,10,504                                   | Jun-26                          | 1,170       | 523                            |
| 5       | Insignia ^^                      | Man Chandak<br>Realty LLP       | 50%             | Residential                                                                | Vile Parle,<br>Mumbai  | 37,040                  | 9,259                                      | Dec-22                          | 46          | 11                             |
|         |                                  |                                 |                 |                                                                            | TOTAL                  | 17,26,721               | 10,84,180                                  |                                 | 2,720       | 1,775                          |