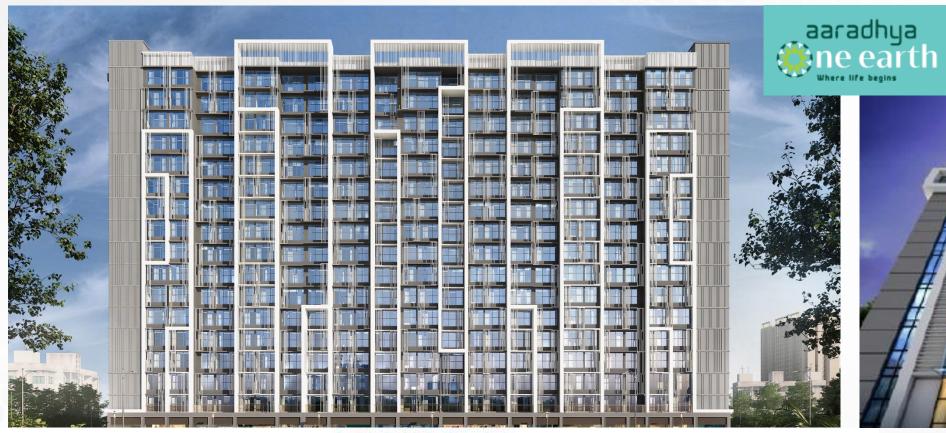

| Sr. No. | Project Name                     | Name of<br>developing entity    | MICL's<br>Stake | Туре                                                                       | Location               | Carpet area<br>(sq ft.) | Area sold as on<br>30.06.2021<br>(sq. ft.) | Date of<br>Completion<br>(RERA) | Total Units | Units Sold as on<br>30.06.2021 |
|---------|----------------------------------|---------------------------------|-----------------|----------------------------------------------------------------------------|------------------------|-------------------------|--------------------------------------------|---------------------------------|-------------|--------------------------------|
| 1       | Aaradhya<br>Eastwind             | MICL Developers<br>LLP          | 99.99%          | Residential                                                                | Vikhroli,<br>Mumbai    | 1,02,484                | 61,075                                     | Sept-22                         | 164         | 99                             |
| 2       | Aaradhya High<br>Park - Phase 1* | Man Vastucon LLP                | 99.99%          | Total - 4 Residential and 1<br>Commercial (Aaradhya<br>Primus)             | Near Dahisar,<br>Thane | 4,20,418                | 3,81,753                                   | Sept-22                         | 840         | 781                            |
| 3       | Aaradhya One<br>Earth #          | Man Realtors &<br>Holdings P.L. | 62.79%          | Total - 7 Residential and 1<br>Commercial (Aaradhya<br>Square)             | Ghatkopar,<br>Mumbai   | 4,54,359                | 3,21,589                                   | Dec-25                          | 500         | 361                            |
| 4       | Atmosphere -<br>Phase 2 \$       | Atmosphere Realty<br>P.L        | 17.50%          | Total - 3 Residential<br>(Atmosphere O2) and 1<br>Commercial (The Gateway) | Mulund,<br>Mumbai      | 7,12,420                | 3,10,504                                   | Jun-26                          | 1,170       | 523                            |
| 5       | Insignia ^^                      | Man Chandak<br>Realty LLP       | 50%             | Residential                                                                | Vile Parle,<br>Mumbai  | 37,040                  | 9,259                                      | Dec-22                          | 46          | 11                             |
|         |                                  |                                 |                 |                                                                            | TOTAL                  | 17,26,721               | 10,84,180                                  |                                 | 2,720       | 1,775                          |

# Real Estate – Upcoming Projects

| Sr. No. | Project Name                    | Name of developing entity       | MICL's Stake | Туре                 | Location               | ~ Carpet area<br>(sq ft.) | Expected<br>Start Date /<br>Date of<br>Completion | Total Units |
|---------|---------------------------------|---------------------------------|--------------|----------------------|------------------------|---------------------------|---------------------------------------------------|-------------|
| 1       | Aaradhya High<br>Park - Phase 1 | Man Vastucon LLP                | 99.99%       | 2 Residential Towers | Near Dahisar,<br>Thane | 2,21,460                  | Sept-21 /<br>Sept–24                              | 468         |
| 2       | Aaradhya One<br>Earth           | Man Realtors &<br>Holdings P.L. | 62.79%       | 1 Commercial Tower   | Ghatkopar,<br>Mumbai   | 44,000                    | Dec-22/<br>Dec-25                                 | 14          |