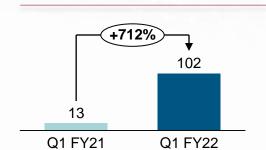

### Q1 FY22 Financial Performance\*

Revenue from Operations#

Rs. 153 crores

Previous year Q1: Rs. 23 crores

**EBITDA** 

Rs. 70 crores

EBITDA Margins at 45.5%

Previous year Q1: Rs. 14 crores

# Q1 FY22 Consolidated Financial Highlights

| Q1 FY22 | Q1 FY21                                                     | Y-o-Y                                                                                                                                                                                                                                                                             | Q4 FY21                                                                                                                                                                                                                                                                                                                                      | Q-o-Q                                                                                                                                                                                                                                                                                                                                                                                                                                                                           | FY21                                                                                                                                                                                                                                                                                                                                                                                                                                                                                                                                                                 |
|---------|-------------------------------------------------------------|-----------------------------------------------------------------------------------------------------------------------------------------------------------------------------------------------------------------------------------------------------------------------------------|----------------------------------------------------------------------------------------------------------------------------------------------------------------------------------------------------------------------------------------------------------------------------------------------------------------------------------------------|---------------------------------------------------------------------------------------------------------------------------------------------------------------------------------------------------------------------------------------------------------------------------------------------------------------------------------------------------------------------------------------------------------------------------------------------------------------------------------|----------------------------------------------------------------------------------------------------------------------------------------------------------------------------------------------------------------------------------------------------------------------------------------------------------------------------------------------------------------------------------------------------------------------------------------------------------------------------------------------------------------------------------------------------------------------|
| 153.4   | 22.8                                                        | 571%                                                                                                                                                                                                                                                                              | 209.4                                                                                                                                                                                                                                                                                                                                        | -27%                                                                                                                                                                                                                                                                                                                                                                                                                                                                            | 427.2                                                                                                                                                                                                                                                                                                                                                                                                                                                                                                                                                                |
| 83.6    | 8.9                                                         |                                                                                                                                                                                                                                                                                   | 169.6                                                                                                                                                                                                                                                                                                                                        |                                                                                                                                                                                                                                                                                                                                                                                                                                                                                 | 330.6                                                                                                                                                                                                                                                                                                                                                                                                                                                                                                                                                                |
| 69.8    | 13.9                                                        | 402%                                                                                                                                                                                                                                                                              | 39.8                                                                                                                                                                                                                                                                                                                                         | 75%                                                                                                                                                                                                                                                                                                                                                                                                                                                                             | 96.6                                                                                                                                                                                                                                                                                                                                                                                                                                                                                                                                                                 |
| 45.5%   | 60.9%                                                       |                                                                                                                                                                                                                                                                                   | 19.0%                                                                                                                                                                                                                                                                                                                                        |                                                                                                                                                                                                                                                                                                                                                                                                                                                                                 | 22.6%                                                                                                                                                                                                                                                                                                                                                                                                                                                                                                                                                                |
| 6.5     | 5.8                                                         |                                                                                                                                                                                                                                                                                   | 8.3                                                                                                                                                                                                                                                                                                                                          |                                                                                                                                                                                                                                                                                                                                                                                                                                                                                 | 24.9                                                                                                                                                                                                                                                                                                                                                                                                                                                                                                                                                                 |
| 1.9     | 1.6                                                         |                                                                                                                                                                                                                                                                                   | 4.5                                                                                                                                                                                                                                                                                                                                          |                                                                                                                                                                                                                                                                                                                                                                                                                                                                                 | 9.2                                                                                                                                                                                                                                                                                                                                                                                                                                                                                                                                                                  |
| 16.8    | 12.3                                                        |                                                                                                                                                                                                                                                                                   | 18.1                                                                                                                                                                                                                                                                                                                                         |                                                                                                                                                                                                                                                                                                                                                                                                                                                                                 | 58.4                                                                                                                                                                                                                                                                                                                                                                                                                                                                                                                                                                 |
| 57.1    | 5.7                                                         | 899%                                                                                                                                                                                                                                                                              | 25.4                                                                                                                                                                                                                                                                                                                                         | 124%                                                                                                                                                                                                                                                                                                                                                                                                                                                                            | 55.1                                                                                                                                                                                                                                                                                                                                                                                                                                                                                                                                                                 |
| 12.2    | 4.4                                                         |                                                                                                                                                                                                                                                                                   | 5.5                                                                                                                                                                                                                                                                                                                                          |                                                                                                                                                                                                                                                                                                                                                                                                                                                                                 | 21.8                                                                                                                                                                                                                                                                                                                                                                                                                                                                                                                                                                 |
| 44.9    | 1.3                                                         | 3,350%                                                                                                                                                                                                                                                                            | 19.9                                                                                                                                                                                                                                                                                                                                         | 126%                                                                                                                                                                                                                                                                                                                                                                                                                                                                            | 33.3                                                                                                                                                                                                                                                                                                                                                                                                                                                                                                                                                                 |
| 12.1    | -1.0                                                        |                                                                                                                                                                                                                                                                                   | 4.4                                                                                                                                                                                                                                                                                                                                          |                                                                                                                                                                                                                                                                                                                                                                                                                                                                                 | 1.3                                                                                                                                                                                                                                                                                                                                                                                                                                                                                                                                                                  |
| 32.8    | 2.3                                                         | 1,326%                                                                                                                                                                                                                                                                            | 15.5                                                                                                                                                                                                                                                                                                                                         | 111%                                                                                                                                                                                                                                                                                                                                                                                                                                                                            | 32.0                                                                                                                                                                                                                                                                                                                                                                                                                                                                                                                                                                 |
| 20.5%   | 8.0%                                                        |                                                                                                                                                                                                                                                                                   | 7.1%                                                                                                                                                                                                                                                                                                                                         |                                                                                                                                                                                                                                                                                                                                                                                                                                                                                 | 7.1%                                                                                                                                                                                                                                                                                                                                                                                                                                                                                                                                                                 |
|         | 153.4 83.6 69.8 45.5% 6.5 1.9 16.8 57.1 12.2 44.9 12.1 32.8 | 153.4       22.8         83.6       8.9         69.8       13.9         45.5%       60.9%         6.5       5.8         1.9       1.6         16.8       12.3         57.1       5.7         12.2       4.4         44.9       1.3         12.1       -1.0         32.8       2.3 | 153.4       22.8       571%         83.6       8.9         69.8       13.9       402%         45.5%       60.9%         6.5       5.8         1.9       1.6         16.8       12.3         57.1       5.7       899%         12.2       4.4         44.9       1.3       3,350%         12.1       -1.0         32.8       2.3       1,326% | 153.4       22.8       571%       209.4         83.6       8.9       169.6         69.8       13.9       402%       39.8         45.5%       60.9%       19.0%         6.5       5.8       8.3         1.9       1.6       4.5         16.8       12.3       18.1         57.1       5.7       899%       25.4         12.2       4.4       5.5         44.9       1.3       3,350%       19.9         12.1       -1.0       4.4         32.8       2.3       1,326%       15.5 | 153.4       22.8       571%       209.4       -27%         83.6       8.9       169.6       169.6         69.8       13.9       402%       39.8       75%         45.5%       60.9%       19.0%       19.0%         6.5       5.8       8.3       1.9       1.6       4.5         16.8       12.3       18.1       12.3       18.1       12.4%       12.4%       12.4%       12.4%       12.4%       12.6%       12.1       1.3       3,350%       19.9       126%       12.1       -1.0       4.4       4.4       32.8       2.3       1,326%       15.5       111% |