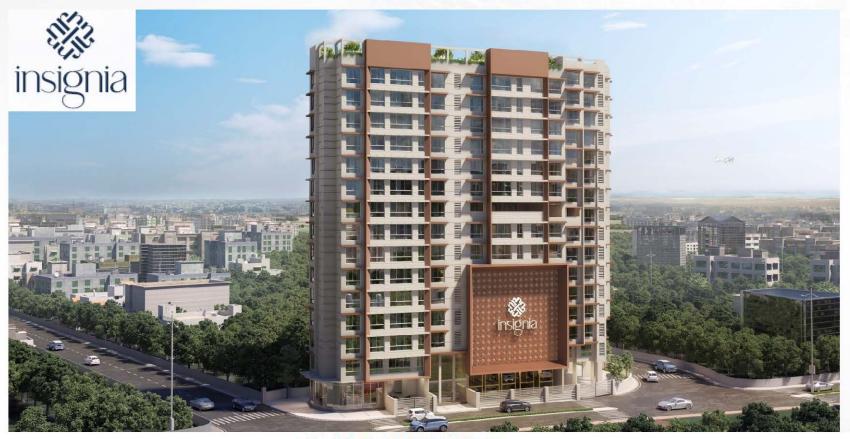

| Sr. No. | Project Name                     | Name of<br>developing entity    | MICL's<br>Stake | Туре                                                                       | Location               | Carpet area<br>(sq ft.) | Area sold as on<br>30.06.2021<br>(sq. ft.) | Date of<br>Completion<br>(RERA) | Total Units | Units Sold as on<br>30.06.2021 |
|---------|----------------------------------|---------------------------------|-----------------|----------------------------------------------------------------------------|------------------------|-------------------------|--------------------------------------------|---------------------------------|-------------|--------------------------------|
| 1       | Aaradhya<br>Eastwind             | MICL Developers<br>LLP          | 99.99%          | Residential                                                                | Vikhroli,<br>Mumbai    | 1,02,484                | 61,075                                     | Sept-22                         | 164         | 99                             |
| 2       | Aaradhya High<br>Park - Phase 1* | Man Vastucon LLP                | 99.99%          | Total - 4 Residential and 1<br>Commercial (Aaradhya<br>Primus)             | Near Dahisar,<br>Thane | 4,20,418                | 3,81,753                                   | Sept-22                         | 840         | 781                            |
| 3       | Aaradhya One<br>Earth #          | Man Realtors &<br>Holdings P.L. | 62.79%          | Total - 7 Residential and 1<br>Commercial (Aaradhya<br>Square)             | Ghatkopar,<br>Mumbai   | 4,54,359                | 3,21,589                                   | Dec-25                          | 500         | 361                            |
| 4       | Atmosphere -<br>Phase 2 \$       | Atmosphere Realty<br>P.L        | 17.50%          | Total - 3 Residential<br>(Atmosphere O2) and 1<br>Commercial (The Gateway) | Mulund,<br>Mumbai      | 7,12,420                | 3,10,504                                   | Jun-26                          | 1,170       | 523                            |
| 5       | Insignia ^^                      | Man Chandak<br>Realty LLP       | 50%             | Residential                                                                | Vile Parle,<br>Mumbai  | 37,040                  | 9,259                                      | Dec-22                          | 46          | 11                             |
|         |                                  |                                 |                 |                                                                            | TOTAL                  | 17,26,721               | 10,84,180                                  |                                 | 2,720       | 1,775                          |