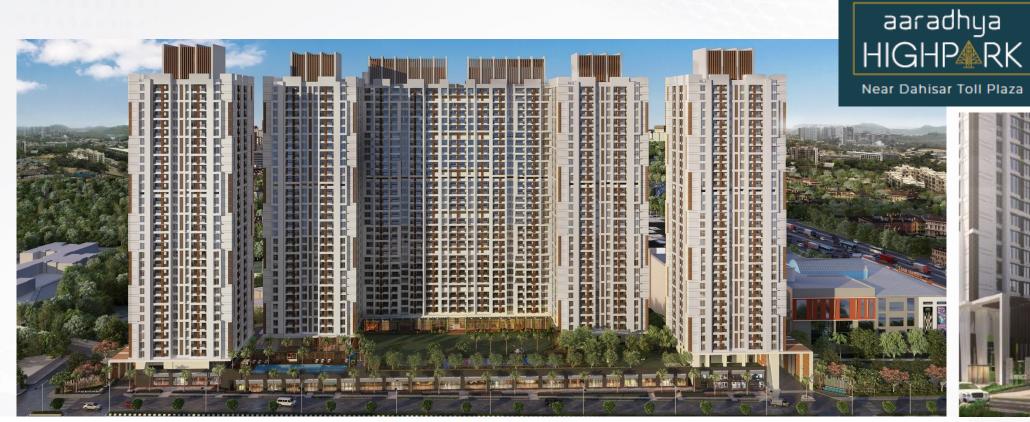

| Sr. No. | Project Name                     | Name of<br>developing entity    | MICL's<br>Stake | Туре                                                                       | Location               | Carpet area<br>(sq ft.) | Area sold as on<br>30.06.2021<br>(sq. ft.) | Date of<br>Completion<br>(RERA) | Total Units | Units Sold as on<br>30.06.2021 |
|---------|----------------------------------|---------------------------------|-----------------|----------------------------------------------------------------------------|------------------------|-------------------------|--------------------------------------------|---------------------------------|-------------|--------------------------------|
| 1       | Aaradhya<br>Eastwind             | MICL Developers<br>LLP          | 99.99%          | Residential                                                                | Vikhroli,<br>Mumbai    | 1,02,484                | 61,075                                     | Sept-22                         | 164         | 99                             |
| 2       | Aaradhya High<br>Park - Phase 1* | Man Vastucon LLP                | 99.99%          | Total - 4 Residential and 1<br>Commercial (Aaradhya<br>Primus)             | Near Dahisar,<br>Thane | 4,20,418                | 3,81,753                                   | Sept-22                         | 840         | 781                            |
| 3       | Aaradhya One<br>Earth #          | Man Realtors &<br>Holdings P.L. | 62.79%          | Total - 7 Residential and 1<br>Commercial (Aaradhya<br>Square)             | Ghatkopar,<br>Mumbai   | 4,54,359                | 3,21,589                                   | Dec-25                          | 500         | 361                            |
| 4       | Atmosphere -<br>Phase 2 \$       | Atmosphere Realty<br>P.L        | 17.50%          | Total - 3 Residential<br>(Atmosphere O2) and 1<br>Commercial (The Gateway) | Mulund,<br>Mumbai      | 7,12,420                | 3,10,504                                   | Jun-26                          | 1,170       | 523                            |
| 5       | Insignia ^^                      | Man Chandak<br>Realty LLP       | 50%             | Residential                                                                | Vile Parle,<br>Mumbai  | 37,040                  | 9,259                                      | Dec-22                          | 46          | 11                             |
|         |                                  |                                 |                 |                                                                            | TOTAL                  | 17,26,721               | 10,84,180                                  |                                 | 2,720       | 1,775                          |

<sup>\* 4</sup> out of 6 towers launched in Phase 1. Further Potential of approximately 15.0 Lakh Sq. Ft. Carpet Area

<sup>#8</sup> out of 9 towers launched till date (1 Commercial tower yet to be launched)

# Real Estate – Upcoming Projects

| Sr. No. | Project Name                    | Name of developing entity       | MICL's Stake | Туре                 | Location               | ~ Carpet area<br>(sq ft.) | Expected<br>Start Date /<br>Date of<br>Completion | Total Units |
|---------|---------------------------------|---------------------------------|--------------|----------------------|------------------------|---------------------------|---------------------------------------------------|-------------|
| 1       | Aaradhya High<br>Park - Phase 1 | Man Vastucon LLP                | 99.99%       | 2 Residential Towers | Near Dahisar,<br>Thane | 2,21,460                  | Sept-21 /<br>Sept–24                              | 468         |
| 2       | Aaradhya One<br>Earth           | Man Realtors &<br>Holdings P.L. | 62.79%       | 1 Commercial Tower   | Ghatkopar,<br>Mumbai   | 44,000                    | Dec-22/<br>Dec-25                                 | 14          |