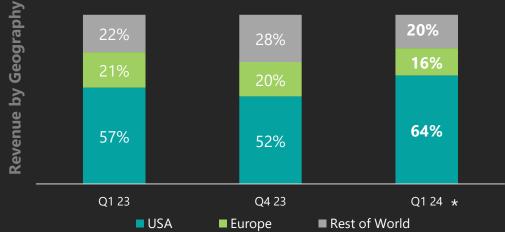

### International Business: Revenue Drivers

Profile of Customer improving, with higher share from our focussed market -US

■ 1-3 Mn ■ 3-5 Mn ■ 5+ Mn

Q4 23 is for 21 days while Q1 24 is for full quarter of Quant Revenue