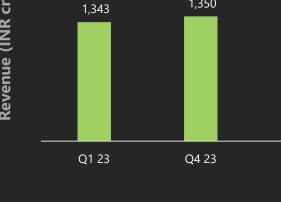

### Domestic Business: Delivering consistently strong Growth with Industry leading ROCE

Cloud ~78.8%

1,392

Q1 24

Annuity ~75<u>.9%</u>

3.6% YoY

1,350

1