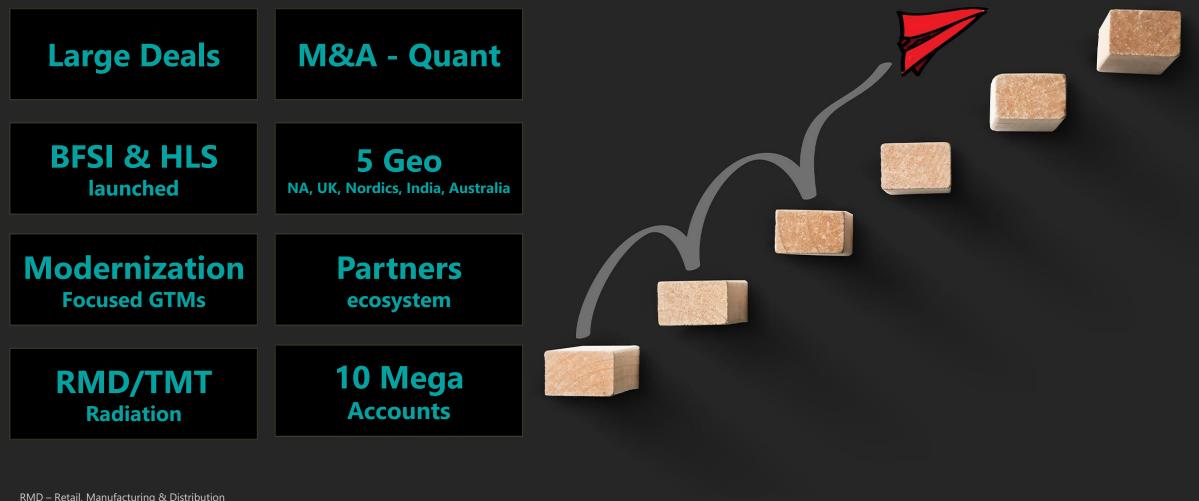

### What are the key bets we are making for the future?

# SONATA SOFTWARE

The fastest growing firm in IT Services in the next 3-4 years