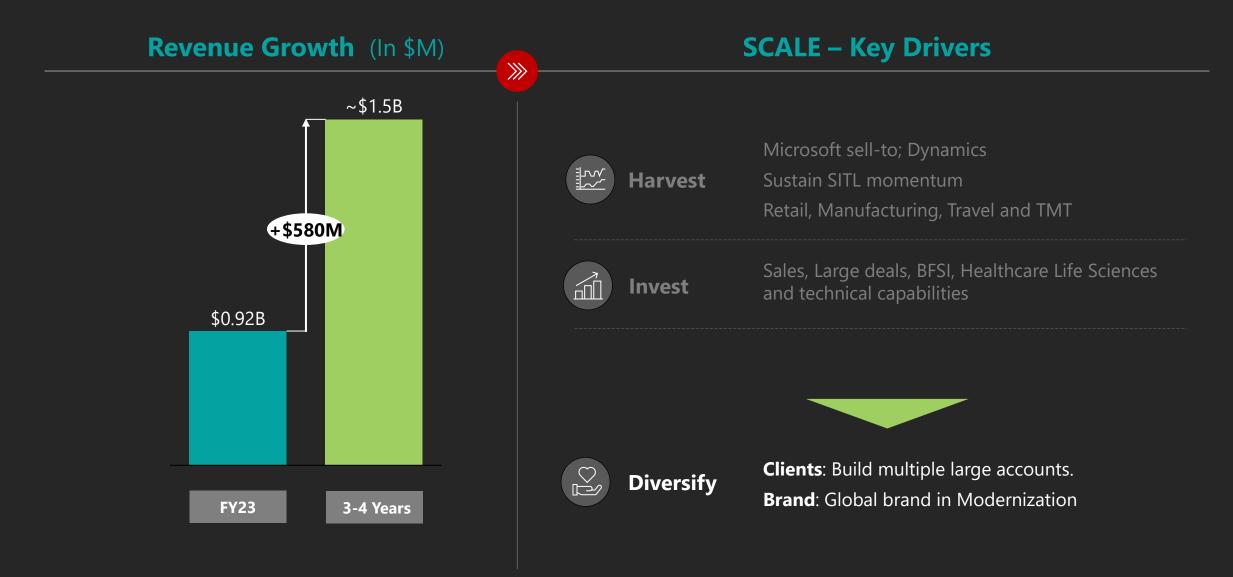

# Goal:

Revenue of \$ 1.5B by FY 26 end @ EBITDA of early 20's

© Sonata Software Ltd, 2023. Confidential.

# In Q1 we crossed \$300M annual run rate for the International Business

Big moves are being enabled by firm incremental steps

RMD – Retail, Manufacturing & Distribution TMT – Tech, Media & Telecom BFSI – Banking, Financial Services & Insurance HLS – Healthcare and Life Sciences

### What's working well for us...

Large deals Wins 7 large deals in flight

Quant accelerated synergy growth.

Modernization – Cloud & Data pipeline is 40% New invest verticals growing (HLS, BFSI). Partnerships (MS, AWS) SITL – steady GC growth