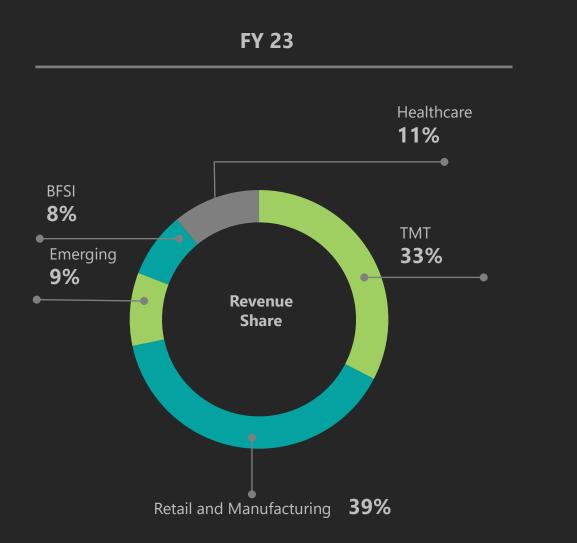

### International Business: Revenue by Verticals Mix

Invest verticals: Healthcare & BFSI have grown according to our strategy