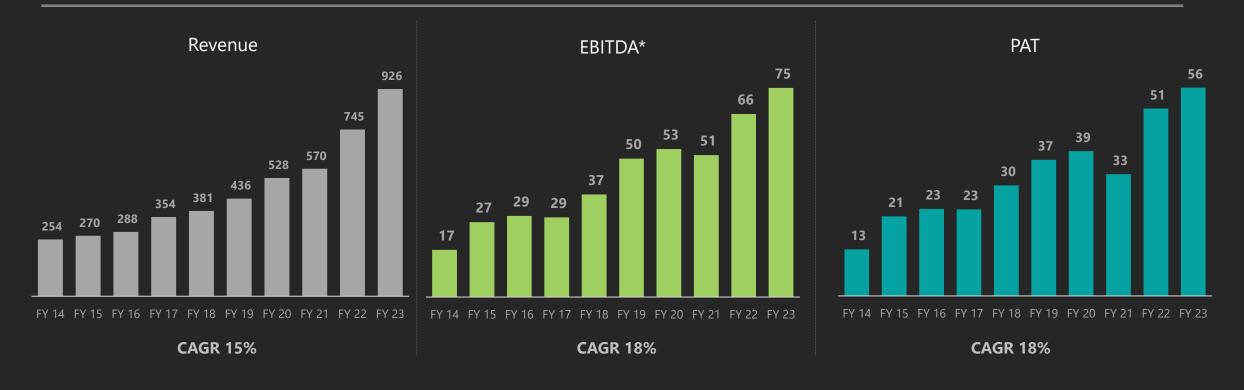

### Consistent Growth over last 10 years

#### Consolidated Revenue & profitability (\$Mn)

#### Predictable and resilient growth trajectory

\*Before OI and FX