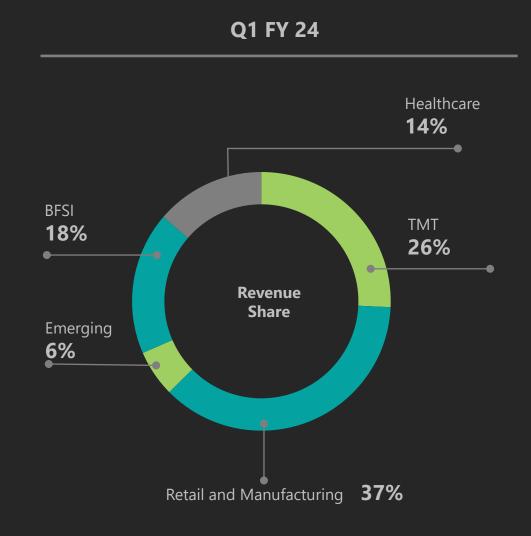

### International Business: Revenue by Verticals Mix

Invest verticals: Healthcare & BFSI have grown according to our strategy