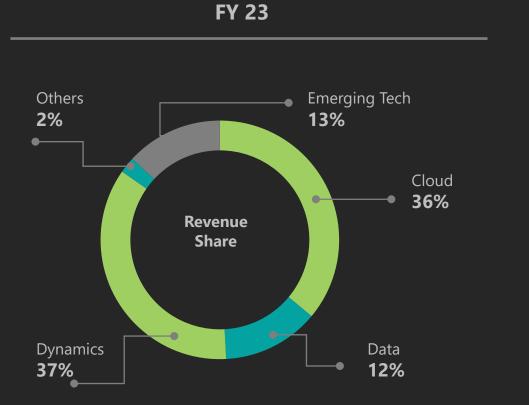

### International Business: Revenue by Top GTMs

Significant growth in Cloud and Data as revenue increase by more than 50%