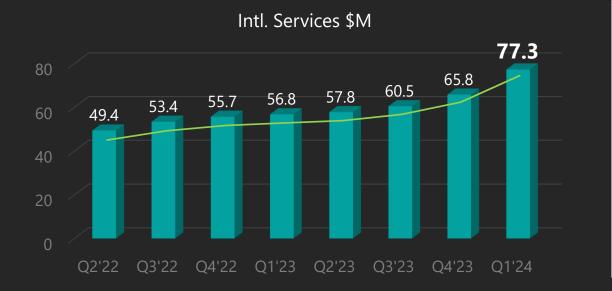

## Financial Performance of International Services – Q1 FY24

Industry leading QoQ growth in Revenue and EBIDTA; Process improvements result in Collection rigour

SONATA