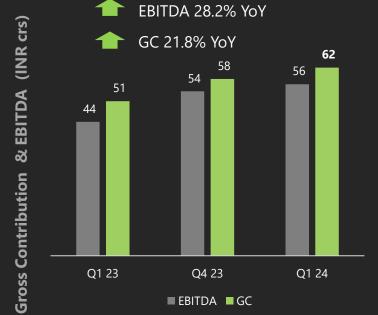

## Financial Performance of International Services – Q1 FY24

Industry leading QoQ growth in Revenue and EBIDTA; Process improvements result in Collection rigour

SONATA