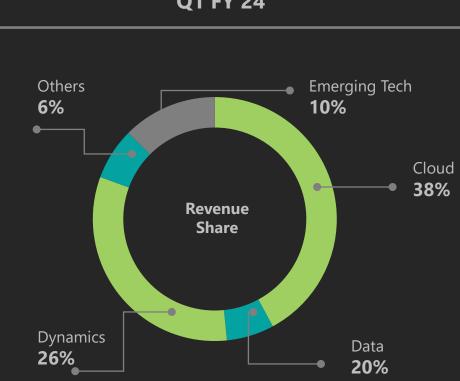

### International Business: Revenue by Top GTMs

Significant growth in Cloud and Data as revenue increase by more than 50%