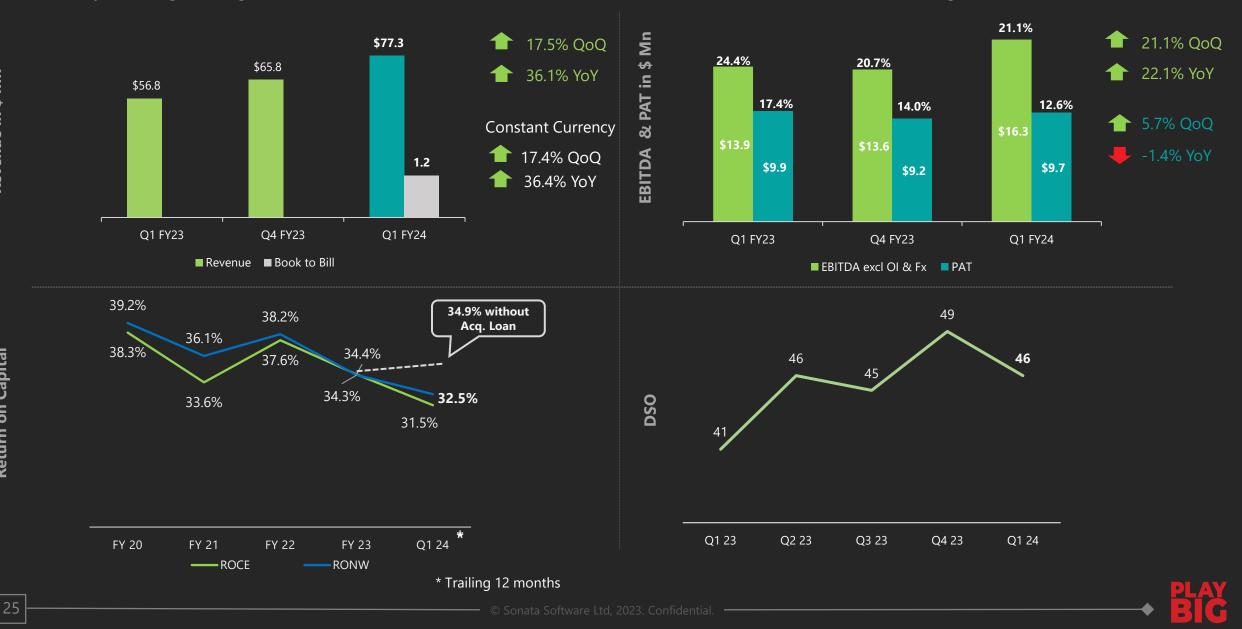

## Financial Performance of International Services – Q1 FY24

Industry leading QoQ growth in Revenue and EBIDTA; Process improvements result in Collection rigour

SONATA