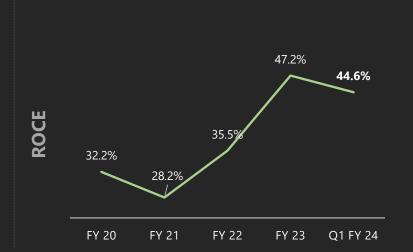

### Domestic Business: Delivering consistently strong Growth with Industry leading ROCE

Cloud ~78.8%

1,392

Q1 24

Annuity ~75<u>.9%</u>

3.6% YoY

1,350

1