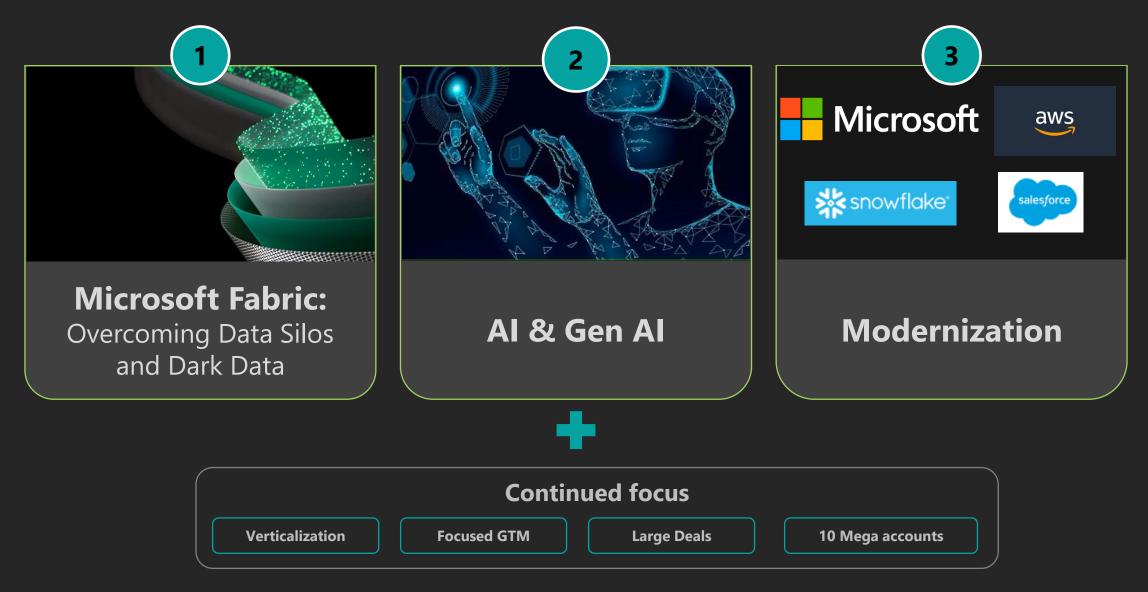

### What are the key bets we are making for the future?

# Sonata is the only Indian SI launch partner for MS Fabric

### Sonata Advantage

- 1) Early Mover with Microsoft.
- 2) Implemented the solution within Sonata for trial/testing.
- 3) Strong relationships with CVP, Data @ Microsoft

Prelaunch product right now. Formal launch in Nov' 2023

### 40+ customers in 6-7 weeks

**300 Engineers** 

# Sonata's Responsible-first AI offering for Enterprise scale – Harmoni.AI