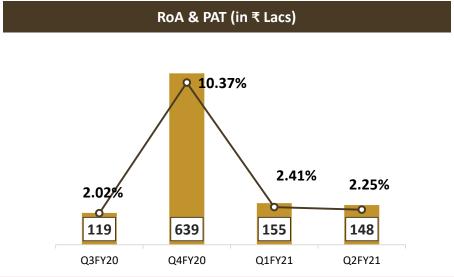

rovision profit    | 195.53                 | 206.22 | 150.08 | 30.28%  | 401.73                   | 310.74 | 29.28%   |
| Provisions              | _                      | _      | _      | -       | <u>-</u>                 | -      | <u>-</u> |
| Other Income            | 3.27                   | 2.42   | 97.11  | -       | 5.69                     | 103.80 | -        |
| РВТ                     | 198.80                 | 208.63 | 247.19 | -19.58% | 407.43                   | 414.54 | -1.72%   |
| Tax                     | 50.60                  | 53.45  | 50.53  | -       | 104.06                   | 96.23  | -        |
| PAT                     | 148.19                 | 155.18 | 196.65 | -24.64% | 303.37                   | 318.31 | -4.70%   |



#### **Financial Performance**













#### **Financial Performance (Q2FY21 YoY)**











#### **ShareHolding Pattern and Stock Data**













## **THANK YOU**

Address: A-1701-1702, Lotus Corporate Park, Ram Mandir Road, Off Western Highway, Goregaon (East), Mumbai - 400 063,

Phone: +91 22 4246 1300 Fax: +91 22 4246 1310

E-mail: info@mangalfincorp.com