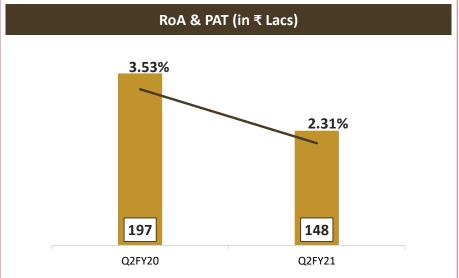

0.08 | 30.28%  | 401.73                   | 310.74 | 29.28%   |
| Provisions              | _                      | _      | _      | -       | <u>-</u>                 | -      | <u>-</u> |
| Other Income            | 3.27                   | 2.42   | 97.11  | -       | 5.69                     | 103.80 | -        |
| РВТ                     | 198.80                 | 208.63 | 247.19 | -19.58% | 407.43                   | 414.54 | -1.72%   |
| Tax                     | 50.60                  | 53.45  | 50.53  | -       | 104.06                   | 96.23  | -        |
| PAT                     | 148.19                 | 155.18 | 196.65 | -24.64% | 303.37                   | 318.31 | -4.70%   |



#### **Financial Performance**













#### **Financial Performance (Q2FY21 YoY)**











#### **ShareHolding Pattern and Stock Data**













## **THANK YOU**

Address: A-1701-1702, Lotus Corporate Park, Ram Mandir Road, Off Western Highway, Goregaon (East), Mumbai - 400 063,

Phone: +91 22 4246 1300 Fax: +91 22 4246 1310

E-mail: info@mangalfincorp.com