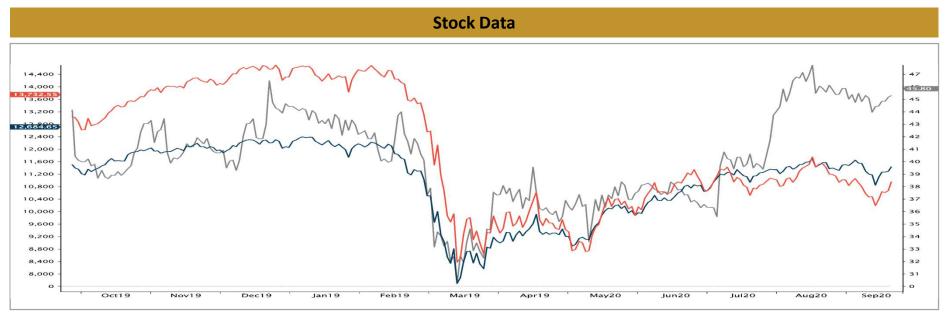

28%   |
| Provisions              | _                      | _      | _      | -       | <u>-</u>                 | -      | <u>-</u> |
| Other Income            | 3.27                   | 2.42   | 97.11  | -       | 5.69                     | 103.80 | -        |
| РВТ                     | 198.80                 | 208.63 | 247.19 | -19.58% | 407.43                   | 414.54 | -1.72%   |
| Tax                     | 50.60                  | 53.45  | 50.53  | -       | 104.06                   | 96.23  | -        |
| PAT                     | 148.19                 | 155.18 | 196.65 | -24.64% | 303.37                   | 318.31 | -4.70%   |



#### **Financial Performance**













#### **Financial Performance (Q2FY21 YoY)**











#### **ShareHolding Pattern and Stock Data**













## **THANK YOU**

Address: A-1701-1702, Lotus Corporate Park, Ram Mandir Road, Off Western Highway, Goregaon (East), Mumbai - 400 063,

Phone: +91 22 4246 1300 Fax: +91 22 4246 1310

E-mail: info@mangalfincorp.com