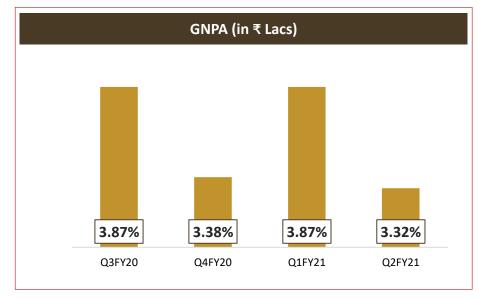

vision profit    | 195.53                 | 206.22 | 150.08 | 30.28%  | 401.73                   | 310.74 | 29.28%   |
| Provisions              | _                      | _      | _      | -       | <u>-</u>                 | -      | <u>-</u> |
| Other Income            | 3.27                   | 2.42   | 97.11  | -       | 5.69                     | 103.80 | -        |
| РВТ                     | 198.80                 | 208.63 | 247.19 | -19.58% | 407.43                   | 414.54 | -1.72%   |
| Tax                     | 50.60                  | 53.45  | 50.53  | -       | 104.06                   | 96.23  | -        |
| PAT                     | 148.19                 | 155.18 | 196.65 | -24.64% | 303.37                   | 318.31 | -4.70%   |



#### **Financial Performance**













#### **Financial Performance (Q2FY21 YoY)**











#### **ShareHolding Pattern and Stock Data**













## **THANK YOU**

Address: A-1701-1702, Lotus Corporate Park, Ram Mandir Road, Off Western Highway, Goregaon (East), Mumbai - 400 063,

Phone: +91 22 4246 1300 Fax: +91 22 4246 1310

E-mail: info@mangalfincorp.com