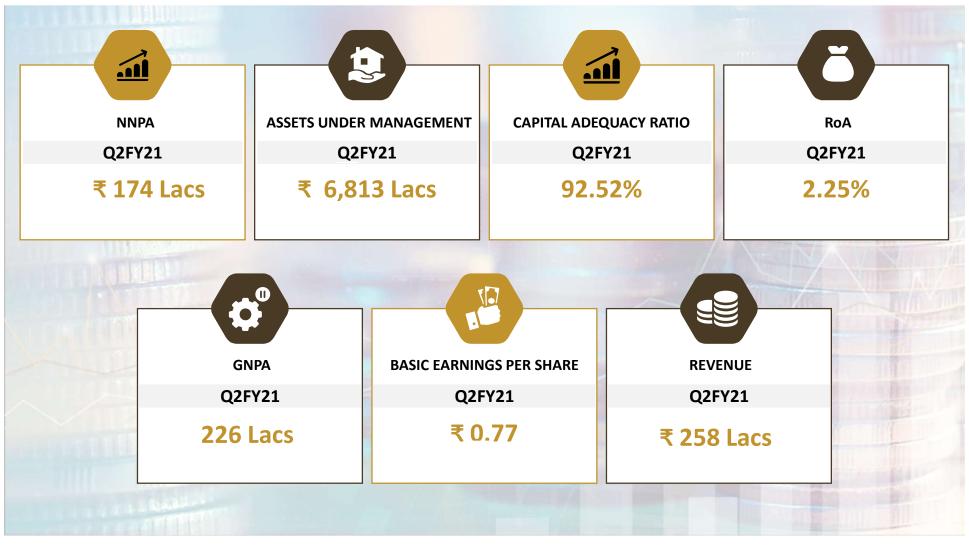

#### **Key Highlights (Q2FY21)**

(The Company has adopted Indian Accounting Standards (Ind AS) with effect from 1° April, 2019 and consequently these financial results have been prepared in accordance with the recognition and measurement principles laid down in Ind AS 34 "Interim Financial Reporting" prescribed under section 133 of the Companies Act, 2013 read with relevant rules issued there under and other accounting principles generally accepted in India.)