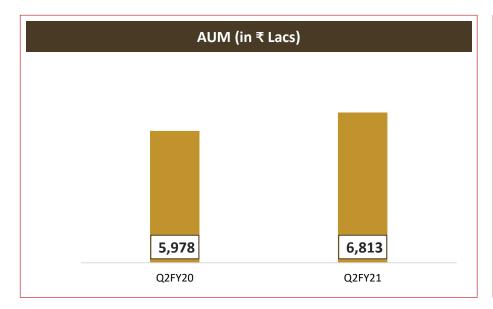

150.08 | 30.28%  | 401.73                   | 310.74 | 29.28%   |
| Provisions              | _                      | _      | _      | -       | <u>-</u>                 | -      | <u>-</u> |
| Other Income            | 3.27                   | 2.42   | 97.11  | -       | 5.69                     | 103.80 | -        |
| РВТ                     | 198.80                 | 208.63 | 247.19 | -19.58% | 407.43                   | 414.54 | -1.72%   |
| Tax                     | 50.60                  | 53.45  | 50.53  | -       | 104.06                   | 96.23  | -        |
| PAT                     | 148.19                 | 155.18 | 196.65 | -24.64% | 303.37                   | 318.31 | -4.70%   |



#### **Financial Performance**













#### **Financial Performance (Q2FY21 YoY)**











#### **ShareHolding Pattern and Stock Data**













## **THANK YOU**

Address: A-1701-1702, Lotus Corporate Park, Ram Mandir Road, Off Western Highway, Goregaon (East), Mumbai - 400 063,

Phone: +91 22 4246 1300 Fax: +91 22 4246 1310

E-mail: info@mangalfincorp.com