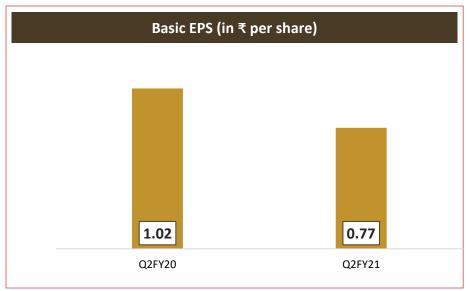

| 30.28%  | 401.73                   | 310.74 | 29.28%   |
| Provisions              | _                      | _      | _      | -       | <u>-</u>                 | -      | <u>-</u> |
| Other Income            | 3.27                   | 2.42   | 97.11  | -       | 5.69                     | 103.80 | -        |
| РВТ                     | 198.80                 | 208.63 | 247.19 | -19.58% | 407.43                   | 414.54 | -1.72%   |
| Tax                     | 50.60                  | 53.45  | 50.53  | -       | 104.06                   | 96.23  | -        |
| PAT                     | 148.19                 | 155.18 | 196.65 | -24.64% | 303.37                   | 318.31 | -4.70%   |



#### **Financial Performance**













#### **Financial Performance (Q2FY21 YoY)**











#### **ShareHolding Pattern and Stock Data**













## **THANK YOU**

Address: A-1701-1702, Lotus Corporate Park, Ram Mandir Road, Off Western Highway, Goregaon (East), Mumbai - 400 063,

Phone: +91 22 4246 1300 Fax: +91 22 4246 1310

E-mail: info@mangalfincorp.com