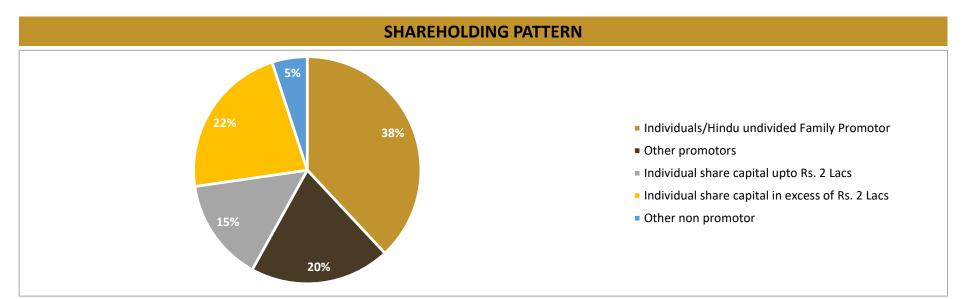

9.28%   |
| Provisions              | _                      | _      | _      | -       | <u>-</u>                 | -      | <u>-</u> |
| Other Income            | 3.27                   | 2.42   | 97.11  | -       | 5.69                     | 103.80 | -        |
| РВТ                     | 198.80                 | 208.63 | 247.19 | -19.58% | 407.43                   | 414.54 | -1.72%   |
| Tax                     | 50.60                  | 53.45  | 50.53  | -       | 104.06                   | 96.23  | -        |
| PAT                     | 148.19                 | 155.18 | 196.65 | -24.64% | 303.37                   | 318.31 | -4.70%   |



#### **Financial Performance**













#### **Financial Performance (Q2FY21 YoY)**











#### **ShareHolding Pattern and Stock Data**













## **THANK YOU**

Address: A-1701-1702, Lotus Corporate Park, Ram Mandir Road, Off Western Highway, Goregaon (East), Mumbai - 400 063,

Phone: +91 22 4246 1300 Fax: +91 22 4246 1310

E-mail: info@mangalfincorp.com