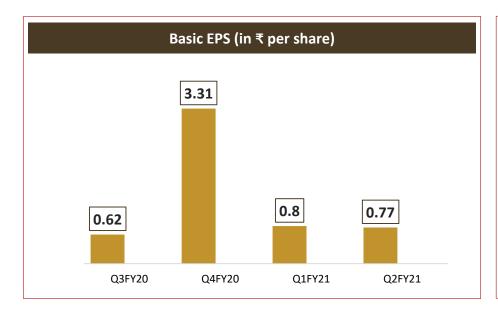

provision profit    | 195.53                 | 206.22 | 150.08 | 30.28%  | 401.73                   | 310.74 | 29.28%   |
| Provisions              | _                      | _      | _      | -       | <u>-</u>                 | -      | <u>-</u> |
| Other Income            | 3.27                   | 2.42   | 97.11  | -       | 5.69                     | 103.80 | -        |
| РВТ                     | 198.80                 | 208.63 | 247.19 | -19.58% | 407.43                   | 414.54 | -1.72%   |
| Tax                     | 50.60                  | 53.45  | 50.53  | -       | 104.06                   | 96.23  | -        |
| PAT                     | 148.19                 | 155.18 | 196.65 | -24.64% | 303.37                   | 318.31 | -4.70%   |



#### **Financial Performance**













#### **Financial Performance (Q2FY21 YoY)**











#### **ShareHolding Pattern and Stock Data**













## **THANK YOU**

Address: A-1701-1702, Lotus Corporate Park, Ram Mandir Road, Off Western Highway, Goregaon (East), Mumbai - 400 063,

Phone: +91 22 4246 1300 Fax: +91 22 4246 1310

E-mail: info@mangalfincorp.com