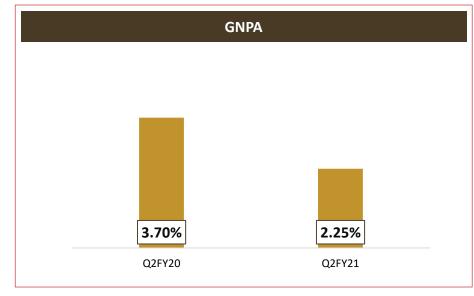

08 | 30.28%  | 401.73                   | 310.74 | 29.28%   |
| Provisions              | _                      | _      | _      | -       | <u>-</u>                 | -      | <u>-</u> |
| Other Income            | 3.27                   | 2.42   | 97.11  | -       | 5.69                     | 103.80 | -        |
| РВТ                     | 198.80                 | 208.63 | 247.19 | -19.58% | 407.43                   | 414.54 | -1.72%   |
| Tax                     | 50.60                  | 53.45  | 50.53  | -       | 104.06                   | 96.23  | -        |
| PAT                     | 148.19                 | 155.18 | 196.65 | -24.64% | 303.37                   | 318.31 | -4.70%   |



#### **Financial Performance**













#### **Financial Performance (Q2FY21 YoY)**











#### **ShareHolding Pattern and Stock Data**













## **THANK YOU**

Address: A-1701-1702, Lotus Corporate Park, Ram Mandir Road, Off Western Highway, Goregaon (East), Mumbai - 400 063,

Phone: +91 22 4246 1300 Fax: +91 22 4246 1310

E-mail: info@mangalfincorp.com