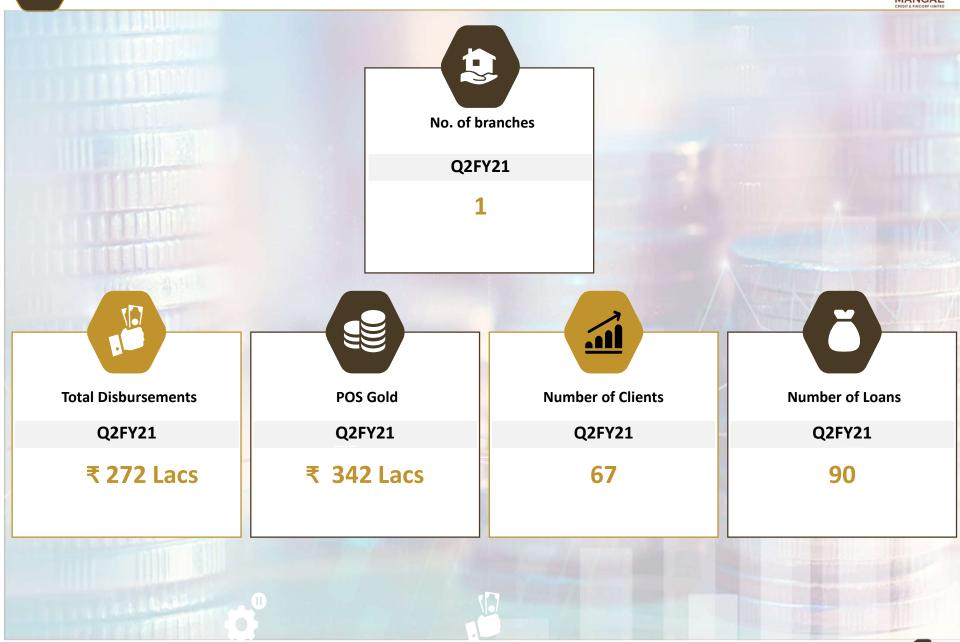

eptember, 2020.

Kindly take the same on your record and oblige.

Thanking you, Yours faithfully,

Fo Mangal Credit and Incorp Limited

Meghaj Sohamal Jain Managing Director DIN: 01311041



Tel: 022 - 42461300 • Website: www.mangalfincorp.com • Email: info@mangalfincorp.com



#### **Key Highlights (Q2FY21)**





(The Company has adopted Indian Accounting Standards (Ind AS) with effect from 1° April, 2019 and consequently these financial results have been prepared in accordance with the recognition and measurement principles laid down in Ind AS 34 "Interim Financial Reporting" prescribed under section 133 of the Companies Act, 2013 read with relevant rules issued there under and other accounting principles generally accepted in India.)



#### **Key Highlights – Gold Loans (Q2FY21)**





#### **Financial Performance (Q2FY21)**



(in ₹ Lacs)

| Particulars             | Standalone (Quarterly) |        |        | Change  | Standalone (Half-Yearly) |        | Change   |
|-------------------------|------------------------|--------|--------|---------|--------------------------|--------|----------|
|                         | Q2FY21                 | Q4FY20 | Q2FY20 | YoY (%) | H1FY21                   | H1FY20 | YoY (%)  |
| Income from operations  | 254.88                 | 251.41 | 202.08 | 26.13%  | 506.29                   | 437.98 | 15.60%   |
| Finance Expense         | 5.96                   | 16.64  | 5.25   | 13.52%  | 22.61                    | 12.96  | 74.46%   |
| Net interest Income     | 248.92                 | 234.77 | 196.83 | 26.46%  | 483.68