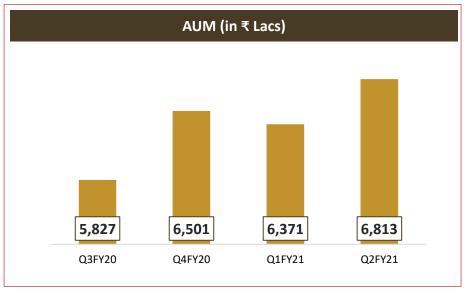

sion profit    | 195.53                 | 206.22 | 150.08 | 30.28%  | 401.73                   | 310.74 | 29.28%   |
| Provisions              | _                      | _      | _      | -       | <u>-</u>                 | -      | <u>-</u> |
| Other Income            | 3.27                   | 2.42   | 97.11  | -       | 5.69                     | 103.80 | -        |
| РВТ                     | 198.80                 | 208.63 | 247.19 | -19.58% | 407.43                   | 414.54 | -1.72%   |
| Tax                     | 50.60                  | 53.45  | 50.53  | -       | 104.06                   | 96.23  | -        |
| PAT                     | 148.19                 | 155.18 | 196.65 | -24.64% | 303.37                   | 318.31 | -4.70%   |



#### **Financial Performance**













#### **Financial Performance (Q2FY21 YoY)**











#### **ShareHolding Pattern and Stock Data**













## **THANK YOU**

Address: A-1701-1702, Lotus Corporate Park, Ram Mandir Road, Off Western Highway, Goregaon (East), Mumbai - 400 063,

Phone: +91 22 4246 1300 Fax: +91 22 4246 1310

E-mail: info@mangalfincorp.com