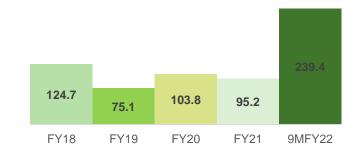

### HISTORICAL TRACK RECORD

Value of Construction (Rs. in Crore)

Average Realization (Rs. per sq. ft.)

Value of Area Booked (Rs. Crores)