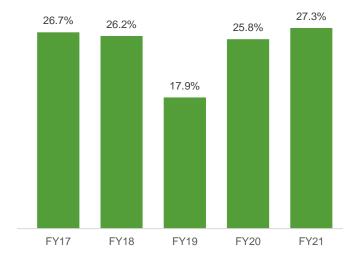

### **CONSOLIDATED FINANCIAL REVIEW (QUARTERLY)**

Figures in Rs. Crores, except change and margins

| Particulars      | Q3FY22 | Q3FY21 | YoY Change | Q2FY22 | QoQ Change | 9MFY22 | 9MFY21 | YoY Change |
|------------------|--------|--------|------------|--------|------------|--------|--------|------------|
| Revenues         | 42.7   | 59.1   | -28%       | 40.1   | 6.6%       | 97.9   | 119.2  | -17.9%     |
| EBITDA           | 20.2   | 23.3   | -13%       | 22.6   | -10.4%     | 49.3   | 54.6   | -9.7%      |
| Finance Cost     | 0.1    | 0.0    | 200%       | 0.1    | -15.0%     | 0.4    | 0.4    | -8.3%      |
| PBT              | 19.9   | 23.1   | -14%       | 22.3   | -10.7%     | 48.4   | 53.7   | -9.8%      |
| РАТ              | 14.9   | 17.2   | -14%       | 16.7   | -11.1%     | 36.3   | 40.2   | -9.8%      |
| EBITDA<br>Margin | 47.3%  | 39.4%  | 789 bps    | 56.3%  | (897 bps)  | 50.4%  | 45.8%  | 456 bps    |
| PBT Margin       | 46.6%  | 39.1%  | 748 bps    | 55.6%  | (901 bps)  | 49.5%  | 45.1%  | 440 bps    |
| PAT Margin       | 34.8%  | 29.1%  | 569 bps    | 41.7%  | (691 bps)  | 37.0%  | 33.7%  | 330 bps    |

### **CONSOLIDATED FINANCIAL REVIEW (QUARTERLY)**

\*Out of total 96,116 sq.ft. sold in Q1'22, 70% of the sales was contributed by Eldeco Saksham which has EWS properties, causing average realization to drop vis-à-vis previous quarters.