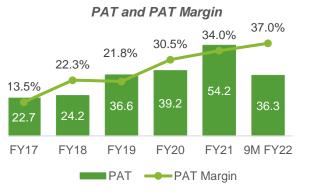

### **CONSOLIDATED PERFORMANCE REVIEW (1/2) (ANNUAL)**

Note 1: PAT and EPS are after adjusting Minority Interest

Note 2: All figures are as per IND-AS.

#### Eldeco Housing: Brand leader in Lucknow

|         | FY21             | 5 Year  | CAGR  | 5 Yea | r Average |
|---------|------------------|---------|-------|-------|-----------|
| Revenue | Rs. 159.4 Crores | Revenue | 2.5%  | ROE   | 19.2 %    |
| EBITDA  | Rs. 74.5 Crores  | EBITDA  | 21.6% | ROCE  | 24.8%     |
| PAT     | Rs. 54.2 Crores  | PAT     | 22.2% |       |           |