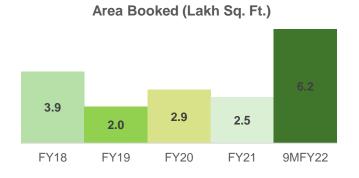

### HISTORICAL TRACK RECORD

Value of Construction (Rs. in Crore)

Average Realization (Rs. per sq. ft.)

Value of Area Booked (Rs. Crores)