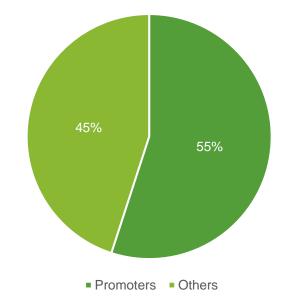

### **STOCK DATA**

| Stock Information     |                 |  |  |  |  |  |
|-----------------------|-----------------|--|--|--|--|--|
| Stock Price           | Rs 815          |  |  |  |  |  |
| 52 Week High/Low      | Rs 977 / 338    |  |  |  |  |  |
| Market Capitalization | Rs 837 Cr       |  |  |  |  |  |
| Shares Outstanding    | 1.97 Mn         |  |  |  |  |  |
| Free Float            | Rs 362 Cr / 45% |  |  |  |  |  |

Note: Stock Prices as on 9th February 2022.

Shareholding as on 31st Dec 2021