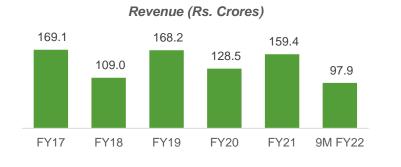

#### Eldeco Housing: Brand leader in Lucknow

|         | FY21             | 5 Year  | CAGR  | 5 Yea | r Average |
|---------|------------------|---------|-------|-------|-----------|
| Revenue | Rs. 159.4 Crores | Revenue | 2.5%  | ROE   | 19.2 %    |
| EBITDA  | Rs. 74.5 Crores  | EBITDA  | 21.6% | ROCE  | 24.8%     |
| PAT     | Rs. 54.2 Crores  | PAT     | 22.2% |       |           |

### **CONSOLIDATED FINANCIAL REVIEW (QUARTERLY)**

Figures in Rs. Crores, except change and margins

| Particulars      | Q3FY22 | Q3FY21 | YoY Change | Q2FY22 | QoQ Change | 9MFY22 | 9MFY21 | YoY Change |
|------------------|--------|--------|------------|--------|------------|--------|--------|------------|
| Revenues         | 42.7   | 59.1   | -28%       | 40.1   | 6.6%       | 97.9   | 119.2  | -17.9%     |
| EBITDA           | 20.2   | 23.3   | -13%       | 22.6   | -10.4%     | 49.3   | 54.6   | -9.7%      |
| Finance Cost     | 0.1    | 0.0    | 200%       | 0.1    | -15.0%     | 0.4    | 0.4    | -8.3%      |
| PBT              | 19.9   | 23.1   | -14%       | 22.3   | -10.7%     | 48.4   | 53.7   | -9.8%      |
| РАТ              | 14.9   | 17.2   | -14%       | 16.7   | -11.1%     | 36.3   | 40.2   | -9.8%      |
| EBITDA<br>Margin | 47.3%  | 39.4%  | 789 bps    | 56.3%  | (897 bps)  | 50.4%  | 45.8%  | 456 bps    |
| PBT Margin       | 46.6%  | 39.1%  | 748 bps    | 55.6%  | (901 bps)  | 49.5%  | 45.1%  | 440 bps    |
| PAT Margin       | 34.8%  | 29.1%  | 569 bps    | 41.7%  | (691 bps)  | 37.0%  | 33.7%  | 330 bps    |