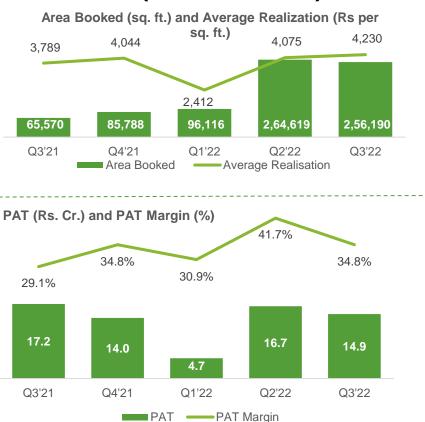

### **OPERATIONAL & SALES HIGHLIGHTS**

| Particulars                            | Q3 FY22 | Q3 FY21 | Y-o-Y<br>Growth | Q2 FY22 | Q-o-Q<br>growth |
|----------------------------------------|---------|---------|-----------------|---------|-----------------|
| Amount spent on Construction (INR Cr.) | 10.2    | 8.2     | 24.1%           | 14.0    | -27.2%          |
| Area Booked (sq. ft.)                  | 256,190 | 215,000 | 19.2%           | 264,619 | -3.2%           |
| Booking Value (INR Cr)                 | 108.4   | 84.3    | 28.6%           | 107.8   | 0.5%            |
| Revenue Recognized (INR Cr)            | 42.7    | 59.1    | -27.7%          | 40.1    | 6.6%            |
| Collections (INR Cr)                   | 56.4    | 32.5    | 73.5%           | 37.9    | 48.9%           |

- **Booking Value:** 28.6% Y-o-Y growth in Q3FY22
- Average Realization (per sq. ft.) : Increased to Rs. 4,230 in Q3FY22 from Rs. 4,075 in Q2FY22
- Collections: 73.5% Y-o-Y and 48.9% Q-o-Q growth in Q3FY22
- New Launches: Villas in Imperia Phase 1

### **CONSOLIDATED FINANCIAL REVIEW (QUARTERLY)**

Figures in Rs. Crores, except change and margins

| Particulars      | Q3FY22 | Q3FY21 | YoY Change | Q2FY22 | QoQ Change | 9MFY22 | 9MFY21 | YoY Change |
|------------------|--------|--------|------------|--------|------------|--------|--------|------------|
| Revenues         | 42.7   | 59.1   | -28%       | 40.1   | 6.6%       | 97.9   | 119.2  | -17.9%     |
| EBITDA           | 20.2   | 23.3   | -13%       | 22.6   | -10.4%     | 49.3   | 54.6   | -9.7%      |
| Finance Cost     | 0.1    | 0.0    | 200%       | 0.1    | -15.0%     | 0.4    | 0.4    | -8.3%      |
| PBT              | 19.9   | 23.1   | -14%       | 22.3   | -10.7%     | 48.4   | 53.7   | -9.8%      |
| РАТ              | 14.9   | 17.2   | -14%       | 16.7   | -11.1%     | 36.3   | 40.2   | -9.8%      |
| EBITDA<br>Margin | 47.3%  | 39.4%  | 789 bps    | 56.3%  | (897 bps)  | 50.4%  | 45.8%  | 456 bps    |
| PBT Margin       | 46.6%  | 39.1%  | 748 bps    | 55.6%  | (901 bps)  | 49.5%  | 45.1%  | 440 bps    |
| PAT Margin       | 34.8%  | 29.1%  | 569 bps    | 41.7%  | (691 bps)  | 37.0%  | 33.7%  | 330 bps    |

### **CONSOLIDATED FINANCIAL REVIEW (QUARTERLY)**

\*Out of total 96,116 sq.ft. sold in Q1'22, 70% of the sales was contributed by Eldeco Saksham which has EWS properties, causing average realization to drop vis-à-vis previous quarters.