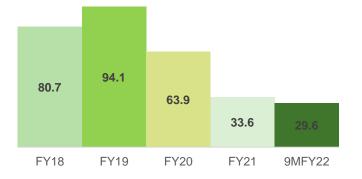

### HISTORICAL TRACK RECORD

Value of Construction (Rs. in Crore)

Average Realization (Rs. per sq. ft.)

Value of Area Booked (Rs. Crores)