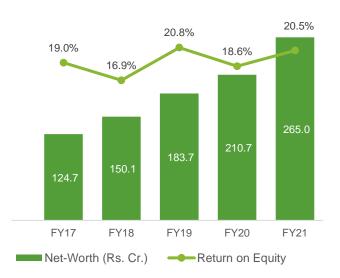

### **CONSOLIDATED PERFORMANCE REVIEW (2/2) (ANNUAL)**

Net-Worth (Rs. Cr.) and ROE (%)

Return on Capital Employed