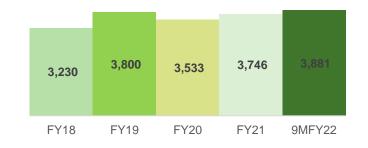

### HISTORICAL TRACK RECORD

Value of Construction (Rs. in Crore)

Average Realization (Rs. per sq. ft.)

Value of Area Booked (Rs. Crores)