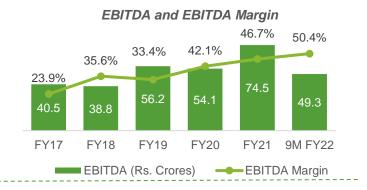

### **CONSOLIDATED PERFORMANCE REVIEW (1/2) (ANNUAL)**

Note 1: PAT and EPS are after adjusting Minority Interest

Note 2: All figures are as per IND-AS.

#### Eldeco Housing: Brand leader in Lucknow

|         | FY21             | 5 Year  | CAGR  | 5 Yea | r Average |
|---------|------------------|---------|-------|-------|-----------|
| Revenue | Rs. 159.4 Crores | Revenue | 2.5%  | ROE   | 19.2 %    |
| EBITDA  | Rs. 74.5 Crores  | EBITDA  | 21.6% | ROCE  | 24.8%     |
| PAT     | Rs. 54.2 Crores  | PAT     | 22.2% |       |           |