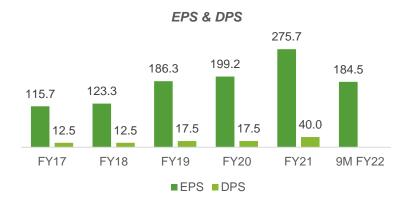

### **CONSOLIDATED PERFORMANCE REVIEW (1/2) (ANNUAL)**

Note 1: PAT and EPS are after adjusting Minority Interest

Note 2: All figures are as per IND-AS.