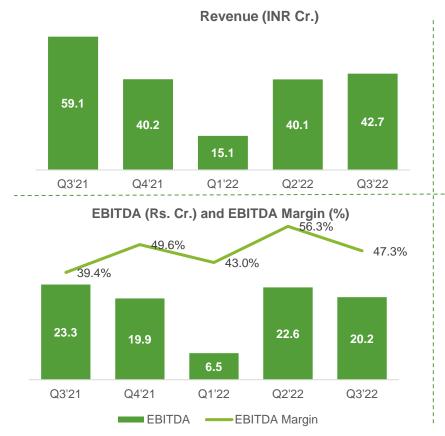

### **OPERATIONAL & SALES HIGHLIGHTS**

| Particulars                            | Q3 FY22 | Q3 FY21 | Y-o-Y<br>Growth | Q2 FY22 | Q-o-Q<br>growth |
|----------------------------------------|---------|---------|-----------------|---------|-----------------|
| Amount spent on Construction (INR Cr.) | 10.2    | 8.2     | 24.1%           | 14.0    | -27.2%          |
| Area Booked (sq. ft.)                  | 256,190 | 215,000 | 19.2%           | 264,619 | -3.2%           |
| Booking Value (INR Cr)                 | 108.4   | 84.3    | 28.6%           | 107.8   | 0.5%            |
| Revenue Recognized (INR Cr)            | 42.7    | 59.1    | -27.7%          | 40.1    | 6.6%            |
| Collections (INR Cr)                   | 56.4    | 32.5    | 73.5%           | 37.9    | 48.9%           |

- **Booking Value:** 28.6% Y-o-Y growth in Q3FY22
- Average Realization (per sq. ft.) : Increased to Rs. 4,230 in Q3FY22 from Rs. 4,075 in Q2FY22
- Collections: 73.5% Y-o-Y and 48.9% Q-o-Q growth in Q3FY22
- New Launches: Villas in Imperia Phase 1

### **CONSOLIDATED FINANCIAL REVIEW (QUARTERLY)**

Figures in Rs. Crores, except change and margins

| Particulars      | Q3FY22 | Q3FY21 | YoY Change | Q2FY22 | QoQ Change | 9MFY22 | 9MFY21 | YoY Change |
|------------------|--------|--------|------------|--------|------------|--------|--------|------------|
| Revenues         | 42.7   | 59.1   | -28%       | 40.1   | 6.6%       | 97.9   | 119.2  | -17.9%     |
| EBITDA           | 20.2   | 23.3   | -13%       | 22.6   | -10.4%     | 49.3   | 54.6   | -9.7%      |
| Finance Cost     | 0.1    | 0.0    | 200%       | 0.1    | -15.0%     | 0.4    | 0.4    | -8.3%      |
| PBT              | 19.9   | 23.1   | -14%       | 22.3   | -10.7%     | 48.4   | 53.7   | -9.8%      |
| РАТ              | 14.9   | 17.2   | -14%       | 16.7   | -11.1%     | 36.3   | 40.2   | -9.8%      |
| EBITDA<br>Margin | 47.3%  | 39.4%  | 789 bps    | 56.3%  | (897 bps)  | 50.4%  | 45.8%  | 456 bps    |
| PBT Margin       | 46.6%  | 39.1%  | 748 bps    | 55.6%  | (901 bps)  | 49.5%  | 45.1%  | 440 bps    |
| PAT Margin       | 34.8%  | 29.1%  | 569 bps    | 41.7%  | (691 bps)  | 37.0%  | 33.7%  | 330 bps    |