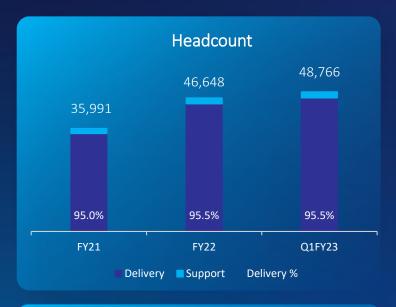

#### Meet LTI

\$2.21 Bn

LTM Revenue

495+

Active clients

48,000+

Headcount

7