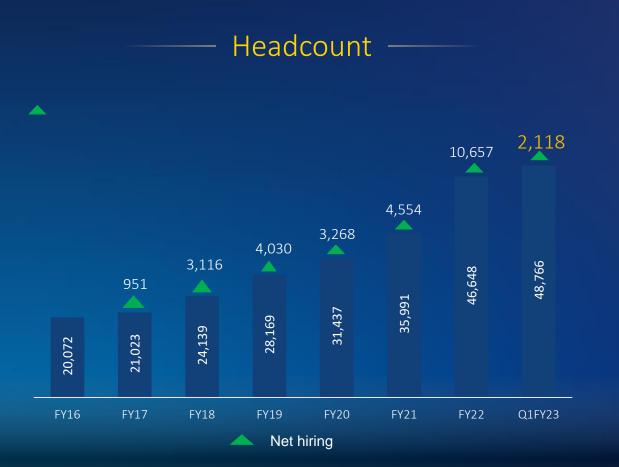

#### Meet LTI

\$2.21 Bn

LTM Revenue

495+

Active clients

48,000+

Headcount

7