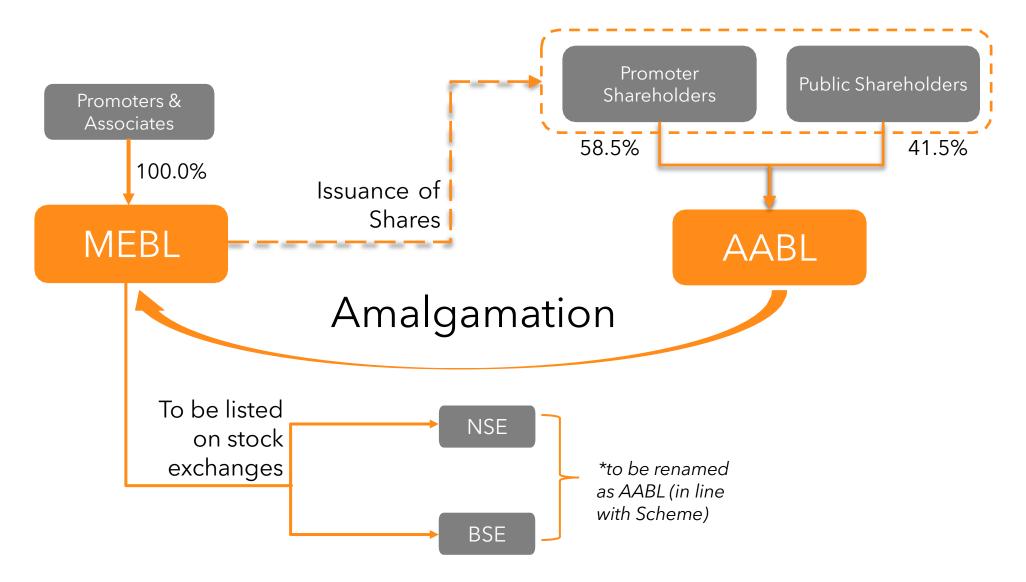

# Creating one of the few listed companies with both segments (spirits & beer) in the Indian alco-beverage sector

- Amalgamation of Associated Alcohols & Breweries Limited (AABL) with and into Mount Everest Breweries Limited (MEBL) under Hon'ble NCLT\* route Scheme of Amalgamation (Scheme)
- Issuance of shares by MEBL to all the shareholders of AABL as per the swap ratio
- Proposed Scheme subject to approvals by shareholders, creditors, stock exchanges, SEBI\*\*, NCLT\*, RD\*\*\* and RoC\*\*\*\*, etc.
- MEBL to be listed on National Stock Exchange of India Limited (NSE) and BSE Limited (BSE) following the Scheme coming into effect

#### MECHANICS & STRUCTURE OF PROPOSED AMALGAMATION