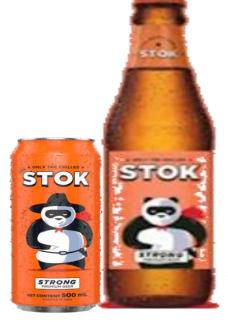

### BRAND PORTFOLIO - MOUNT EVEREST BREWERIES

### Meet the expanding family of strong and champion beer brands

- 650 ml bottle & 500 ml can
- 6 8% alcohol
- Premium Strong

650 ml bottle & 500 ml can

6 - 8% alcohol

Super Strong

650 ml bottle & 500 ml can

6 - 8% alcohol

Super Strong