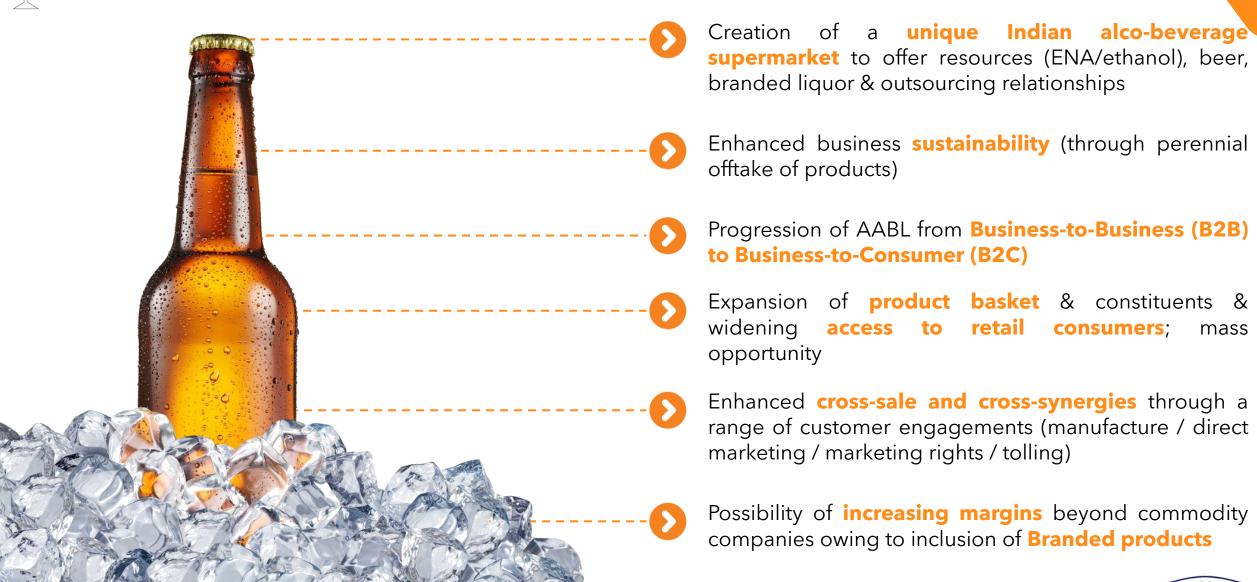

th segments (spirits & beer) in the Indian alco-beverage sector

- Amalgamation of Associated Alcohols & Breweries Limited (AABL) with and into Mount Everest Breweries Limited (MEBL) under Hon'ble NCLT\* route Scheme of Amalgamation (Scheme)
- Issuance of shares by MEBL to all the shareholders of AABL as per the swap ratio
- Proposed Scheme subject to approvals by shareholders, creditors, stock exchanges, SEBI\*\*, NCLT\*, RD\*\*\* and RoC\*\*\*\*, etc.
- MEBL to be listed on National Stock Exchange of India Limited (NSE) and BSE Limited (BSE) following the Scheme coming into effect



\*NCLT - National Company Law Tribunal

\*\*SEBI - Securities and Exchange Board of India

\*\*\*RD - Regional Director

\*\*\*\*RoC - Registrar of Companies





### RATIONALE OF THE PROPOSED AMALGAMATION





#### MECHANICS & STRUCTURE OF PROPOSED AMALGAMATION







### AMALGAMATED ENTITY in NUMBERS - Q1FY23

|                              | AABL   | MEBL   | CONSOLIDATED |
|------------------------------|--------|--------|--------------|
| Revenue<br>(₹ in crores)     | 186.07 | 190.73 | 376.80       |
| EBITDA<br>(₹ in crores)      | 21.98  | 35.19  | 57.17        |
| EBITDA %                     | 11.81% | 18.45% | 15.17%       |
| PAT<br>(₹ in crores)         | 13.41  | 23.46  | 36.87        |
| Gross Debt<br>(₹ in crores)  | 1.77   | 25.76  | 27.53        |
| Cash & Bank<br>(₹ in crores) | 111.97 | 48.79  | 160.76       |







#### ASSOCIATED ALCOHOLS - COMPANY OVERVIEW





Founded by late Mr. Bhagwati Prasad Kedia in 1989 and now is the flagship company of the Kedia Group



Manuf