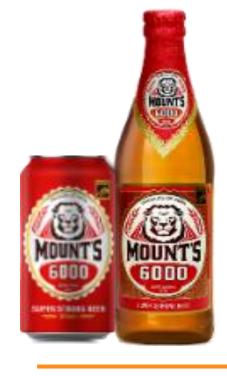

### BRAND PORTFOLIO - MOUNT EVEREST BREWERIES

### Meet the expanding family of strong and champion beer brands

- 650 ml bottle & 500 ml can
- 6 8% alcohol
- Premium Strong

650 ml bottle & 500 ml can

6 - 8% alcohol

Super Strong

650 ml bottle & 500 ml can

6 - 8% alcohol

Super Strong