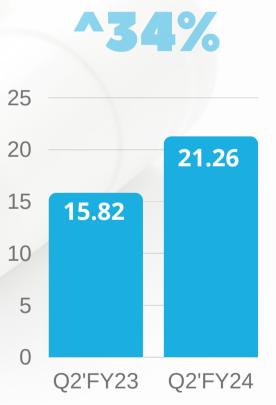

## ^34%

### PROFIT AFTER TAX

### **15.82 21.26**

### Q2FY23 **Q2'FY24**

## **QUARTERLY HIGHLIGHTS**

- Business is on the fast g
  Q2 and 17% on H1.
- Domestic **revenue at R** H1'FY24 respectively.
- In the **API Business, exports is up by 14%** while domestic business has declined 13% on QoQ basis.
- Medical Devices business with an astounding 41% jump in this quarter and 44% in H1.
- Domestic Formulation are up **16%** in Q2, and 12% in H1.
- EBITDA at at Rs. 36.83 Cr is up 24% for Q2 and 44% up for H1.
- Profit before Tax at Rs. 28.68 Crs. is up 29% in Q2 and 61% in H1.
- PAT at Rs. 21.26 Cr. is up 34% in the Quarter and 67% in H1.