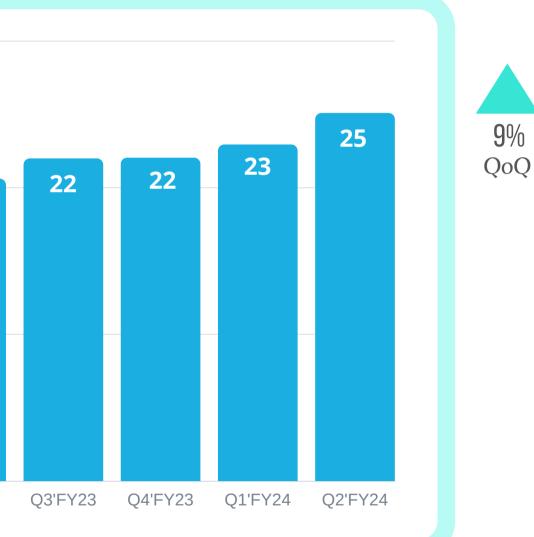

### **GROSS REVENUE**

### (Rs. in crores)

### **^76%** ORAL REHYDRATION/ORS

### -31% OTC ONLINE