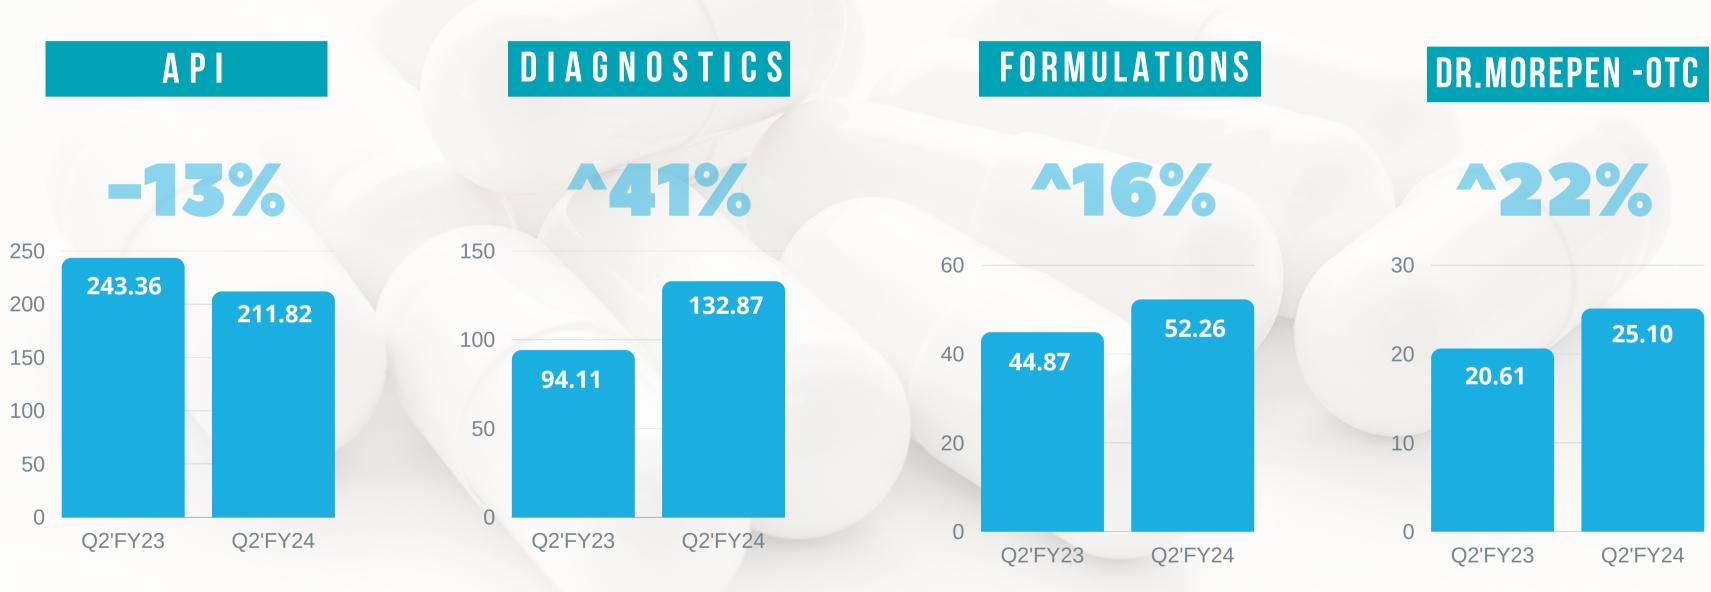

### **BUSINESS SEGMENTS**

### **API BUSINESS**

### **FORMULATIONS**

### **MEDICAL DEVICES**

### **OVER THE COUNTER**

### **SEGMENTS WISE PERFORMANCE**

H1^5%

H1^44%

H1 ^12%

H1-3%

(Rs. in crores)