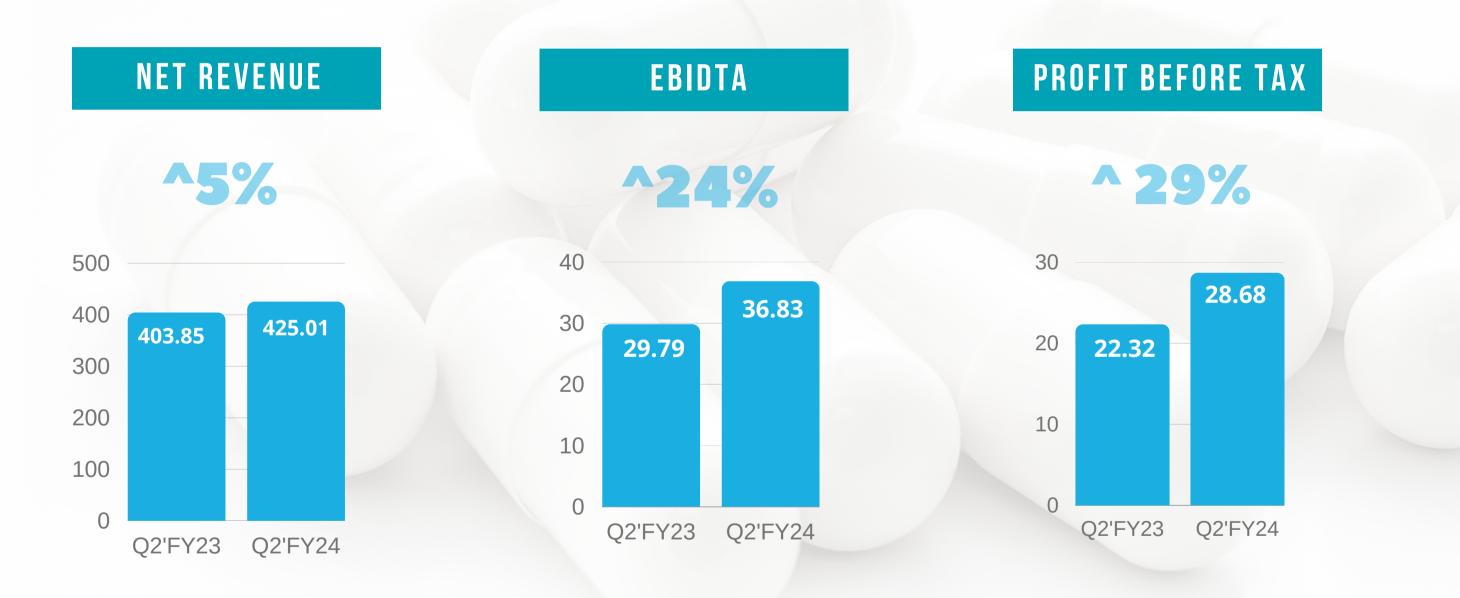

## **QUARTERLY HIGHLIGHTS**

- Business is on the fast g
  Q2 and 17% on H1.
- Domestic **revenue at R** H1'FY24 respectively.
- In the **API Business, exports is up by 14%** while domestic business has declined 13% on QoQ basis.
- Medical Devices business with an astounding 41% jump in this quarter and 44% in H1.
- Domestic Formulation are up **16%** in Q2, and 12% in H1.
- EBITDA at at Rs. 36.83 Cr is up 24% for Q2 and 44% up for H1.
- Profit before Tax at Rs. 28.68 Crs. is up 29% in Q2 and 61% in H1.
- PAT at Rs. 21.26 Cr. is up 34% in the Quarter and 67% in H1.

### C O N S O L I D A T E D

• Business is on the fast growth with a quarterly revenue of Rs. 425 cr. up 5% in

• Domestic revenue at Rs. 280.10 Cr. are up by 26% and 31% for Q2'FY24 and