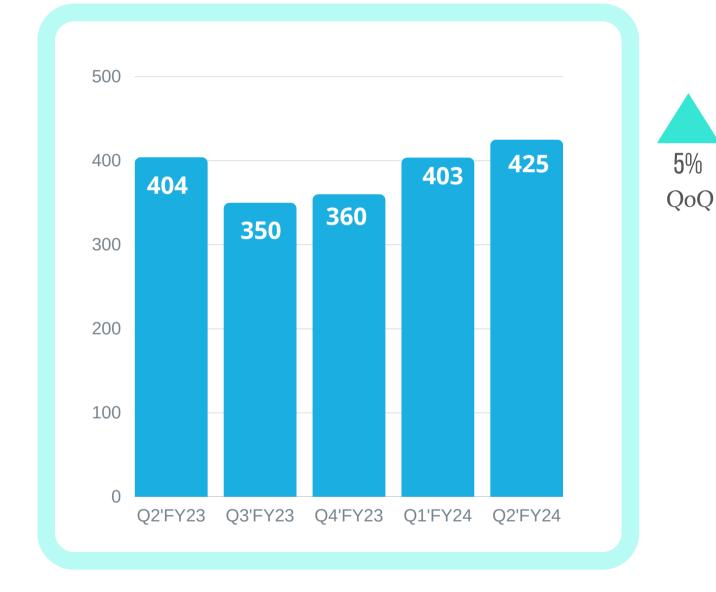

### C O N S O L I D A T E D

• Business is on the fast growth with a quarterly revenue of Rs. 425 cr. up 5% in

• Domestic revenue at Rs. 280.10 Cr. are up by 26% and 31% for Q2'FY24 and

### CONSOLIDATED - Q2