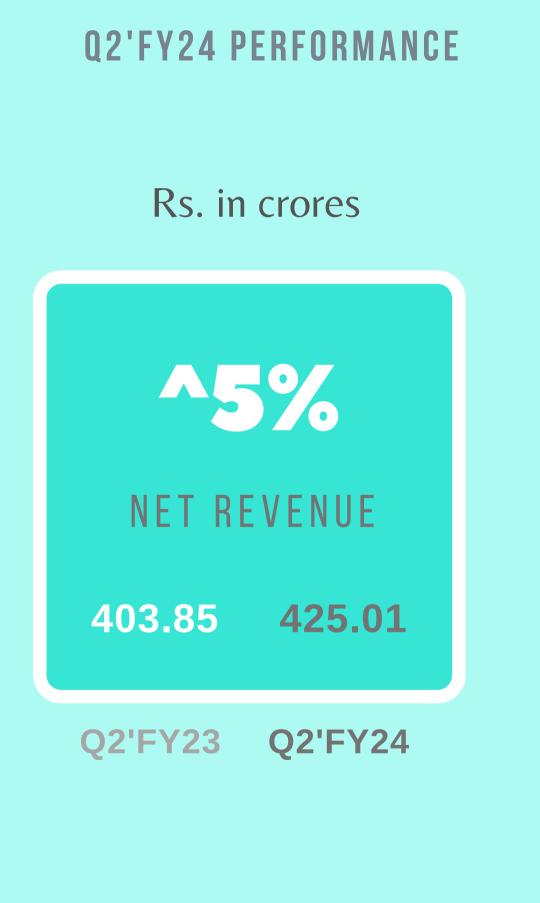

## **QUARTERLY HIGHLIGHTS**

- Business is on the fast g
  Q2 and 17% on H1.
- Domestic **revenue at R** H1'FY24 respectively.
- In the **API Business, exports is up by 14%** while domestic business has declined 13% on QoQ basis.
- Medical Devices business with an astounding 41% jump in this quarter and 44% in H1.
- Domestic Formulation are up **16%** in Q2, and 12% in H1.
- EBITDA at at Rs. 36.83 Cr is up 24% for Q2 and 44% up for H1.
- Profit before Tax at Rs. 28.68 Crs. is up 29% in Q2 and 61% in H1.
- PAT at Rs. 21.26 Cr. is up 34% in the Quarter and 67% in H1.

### C O N S O L I D A T E D

• Business is on the fast growth with a quarterly revenue of Rs. 425 cr. up 5% in

• Domestic revenue at Rs. 280.10 Cr. are up by 26% and 31% for Q2'FY24 and