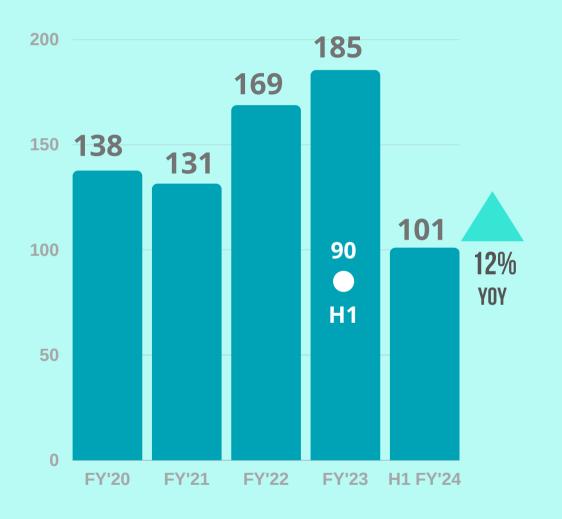

## **REVENUE GROWTH**

### (Rs. in crores)

CONSOLIDATED

### **SEGMENTS WISE PERFORMANCE**

H1^5%

H1^44%

H1 ^12%

H1-3%

(Rs. in crores)