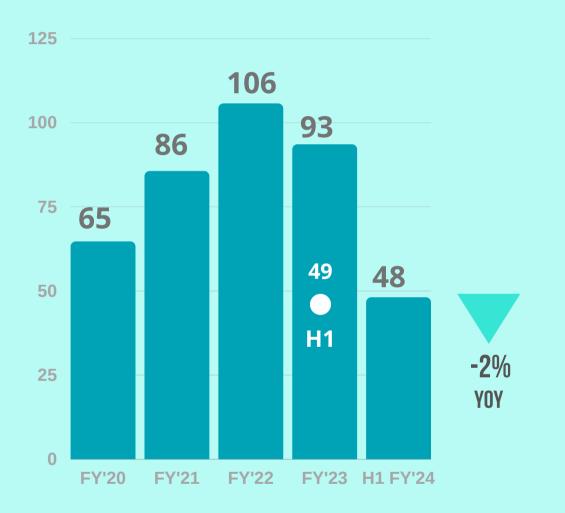

## **REVENUE GROWTH**

### (Rs. in crores)

CONSOLIDATED

### C O N S O L I D A T E D

• Business is on the fast growth with a quarterly revenue of Rs. 425 cr. up 5% in

• Domestic revenue at Rs. 280.10 Cr. are up by 26% and 31% for Q2'FY24 and

## **QUARTERLY HIGHLIGHTS**

- Business is on the fast g
  Q2 and 17% on H1.
- Domestic **revenue at R** H1'FY24 respectively.
- In the **API Business, exports is up by 14%** while domestic business has declined 13% on QoQ basis.
- Medical Devices business with an astounding 41% jump in this quarter and 44% in H1.
- Domestic Formulation are up **16%** in Q2, and 12% in H1.
- EBITDA at at Rs. 36.83 Cr is up 24% for Q2 and 44% up for H1.
- Profit before Tax at Rs. 28.68 Crs. is up 29% in Q2 and 61% in H1.
- PAT at Rs. 21.26 Cr. is up 34% in the Quarter and 67% in H1.