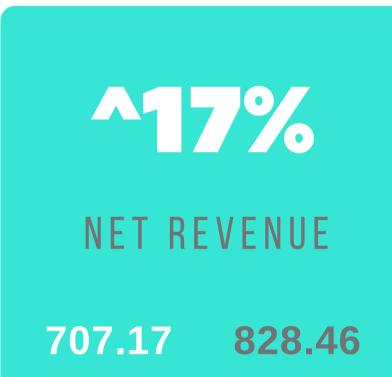

## **QUARTERLY HIGHLIGHTS**

- Business is on the fast g
  Q2 and 17% on H1.
- Domestic **revenue at R** H1'FY24 respectively.
- In the **API Business, exports is up by 14%** while domestic business has declined 13% on QoQ basis.
- Medical Devices business with an astounding 41% jump in this quarter and 44% in H1.
- Domestic Formulation are up **16%** in Q2, and 12% in H1.
- EBITDA at at Rs. 36.83 Cr is up 24% for Q2 and 44% up for H1.
- Profit before Tax at Rs. 28.68 Crs. is up 29% in Q2 and 61% in H1.
- PAT at Rs. 21.26 Cr. is up 34% in the Quarter and 67% in H1.