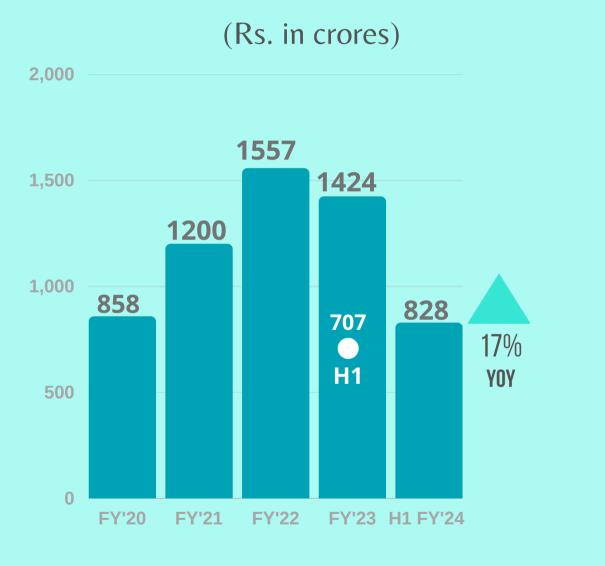

CPHI BARCELONA OCT'23

### MOREPEN

## **QUARTERLY HIGHLIGHTS**

- Business is on the fast g
  Q2 and 17% on H1.
- Domestic **revenue at R** H1'FY24 respectively.
- In the **API Business, exports is up by 14%** while domestic business has declined 13% on QoQ basis.
- Medical Devices business with an astounding 41% jump in this quarter and 44% in H1.
- Domestic Formulation are up **16%** in Q2, and 12% in H1.
- EBITDA at at Rs. 36.83 Cr is up 24% for Q2 and 44% up for H1.
- Profit before Tax at Rs. 28.68 Crs. is up 29% in Q2 and 61% in H1.
- PAT at Rs. 21.26 Cr. is up 34% in the Quarter and 67% in H1.

### C O N S O L I D A T E D

• Business is on the fast growth with a quarterly revenue of Rs. 425 cr. up 5% in

• Domestic revenue at Rs. 280.10 Cr. are up by 26% and 31% for Q2'FY24 and





### ANNUAL PERFORMANCE

MOREPEN



### CONSOLIDATED

## **REVENUE GROWTH**

### (Rs. in crores)

CONSOLIDATED

### **BUSINESS SEGMENTS**

### **API BUSINESS**

#### SUBSIDIARIES $\rightarrow$

### **FORMULATIONS**



### **MEDICAL DEVICES**

### **OVER THE COUNTER**



### CONSOLIDATED - Q2

### **SEGMENTS WISE PERFORMANCE**



H1^5%

H1^44%



H1 ^12%

H1-3%





(Rs. in crores)



### ANNUAL PERFORMANCE

MOREPEN



### **API BUSINESS**

## **API REVENUES**

### (Rs. in crores)



### **CONTINENT WISE SHARE**



### **KEY GROWTH CONTRIBUTORS**

### **FEXOFENADINE**

**^413**%\*

### **ATORVASTATIN**

**^ 1 2 %** 

\*WITH MAJOR GROWTH COMING FROM US MARKET WITH START OF SUPPLIES FOR REGULATORY CUSTOMERS POST USFDA OF THE PRODUCT



# **ROSUVASTATIN ^ 2 6** % **OLMESARTAN ^ 1 2 9 %**



#