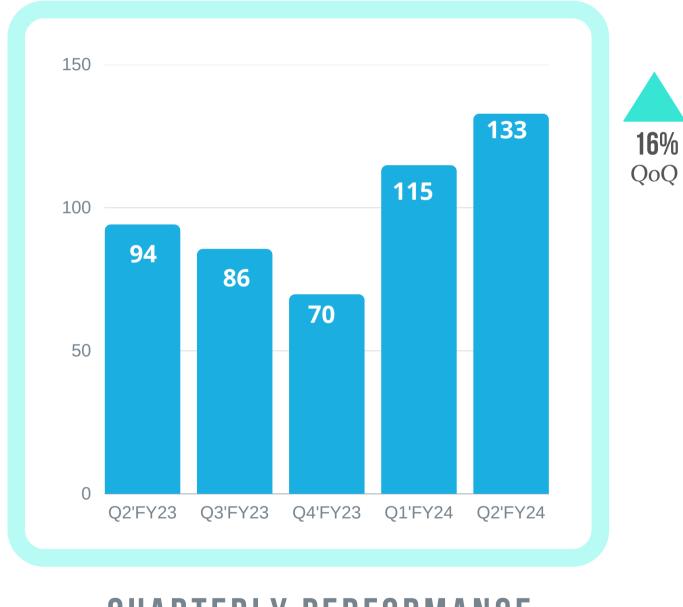

### CONSOLIDATED - Q2

### **SEGMENTS WISE PERFORMANCE**

H1^5%

H1^44%

H1 ^12%

H1-3%

(Rs. in crores)