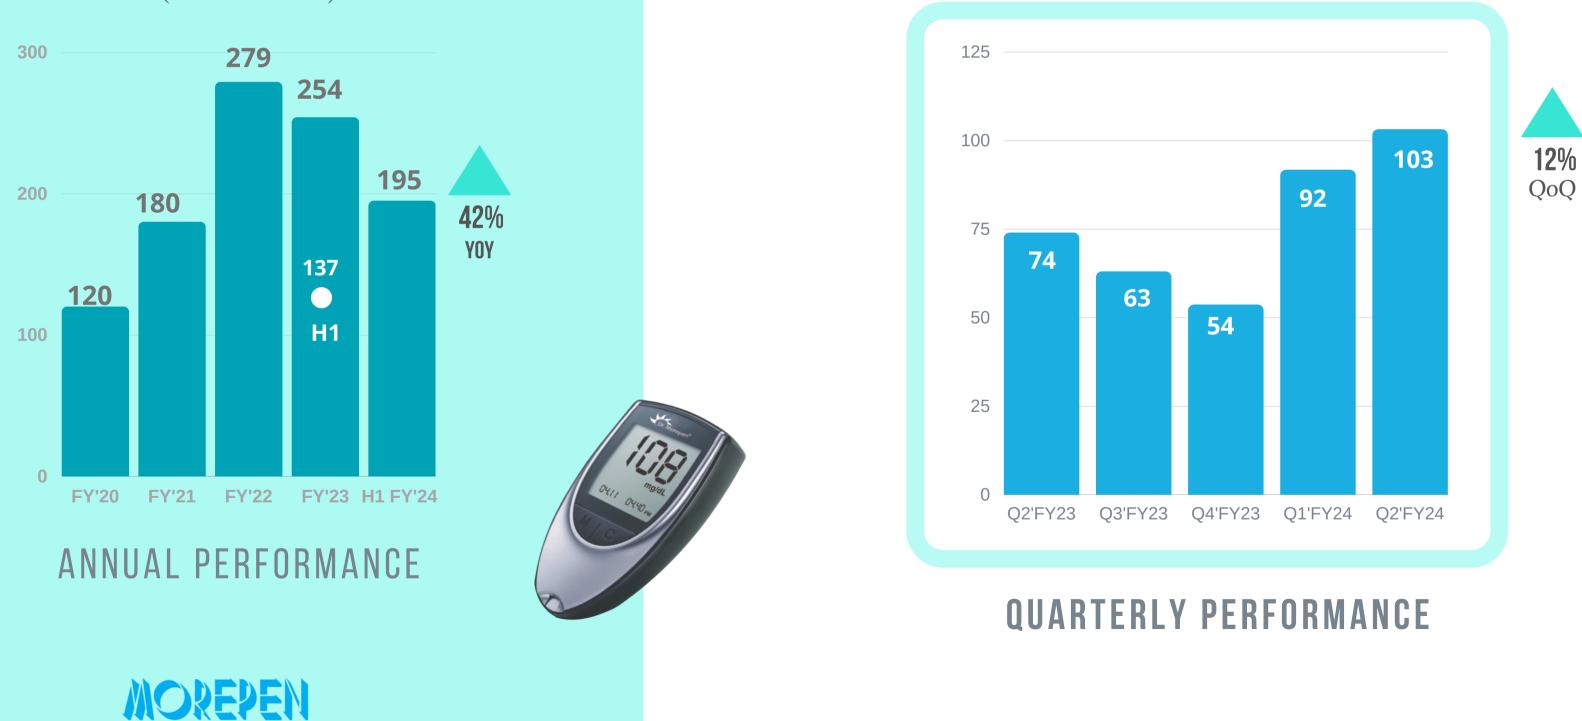

### MEDICAL DEVICES

## **DEVICES REVENUE**

### (Rs. in crores)

### POC MEDICAL DEVICES

## **GLUCO METER REVENUE**