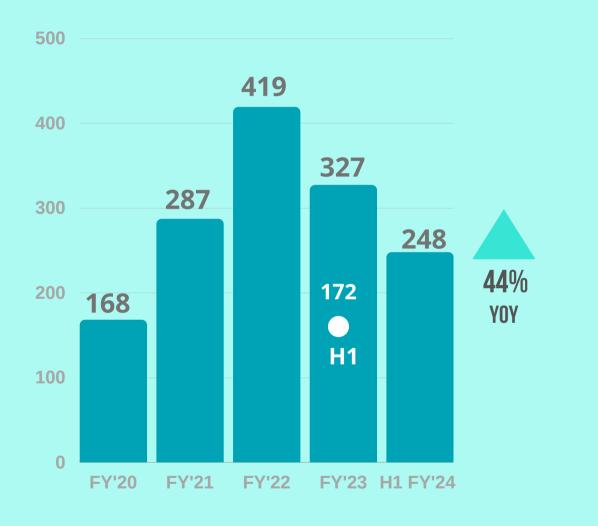

## **REVENUE GROWTH**

### (Rs. in crores)

CONSOLIDATED

### **SEGMENTS WISE PERFORMANCE**

H1^5%

H1^44%

H1 ^12%

H1-3%

(Rs. in crores)