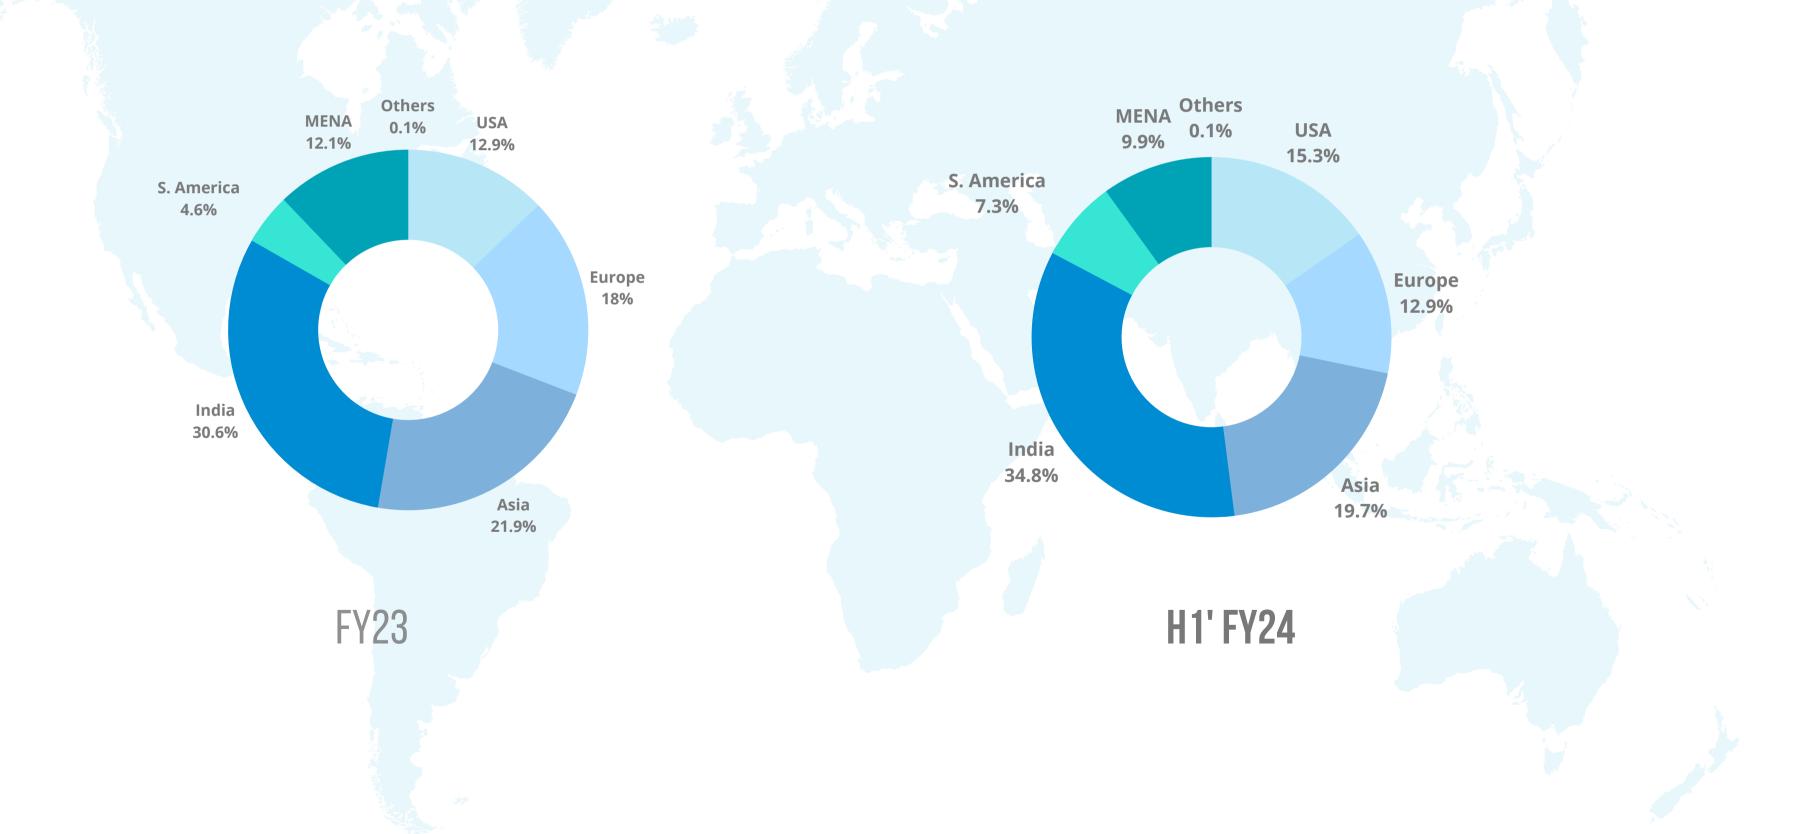

p 29% in Q2 and 61% in H1.
- PAT at Rs. 21.26 Cr. is up 34% in the Quarter and 67% in H1.

### C O N S O L I D A T E D

• Business is on the fast growth with a quarterly revenue of Rs. 425 cr. up 5% in

• Domestic revenue at Rs. 280.10 Cr. are up by 26% and 31% for Q2'FY24 and





### ANNUAL PERFORMANCE

MOREPEN



### CONSOLIDATED

## **REVENUE GROWTH**

### (Rs. in crores)

CONSOLIDATED

### **BUSINESS SEGMENTS**

### **API BUSINESS**

#### SUBSIDIARIES $\rightarrow$

### **FORMULATIONS**



### **MEDICAL DEVICES**

### **OVER THE COUNTER**



### CONSOLIDATED - Q2

### **SEGMENTS WISE PERFORMANCE**



H1^5%

H1^44%



H1 ^12%

H1-3%





(Rs. in crores)



### ANNUAL PERFORMANCE

MOREPEN



### **API BUSINESS**

## **API REVENUES**

### (Rs. in crores)



### **CONTINENT WISE SHARE**



### **KEY GROWTH CONTRIBUTORS**

### **FEXOFENADINE**

**^413**%\*

### **ATORVASTATIN**

**^ 1 2 %** 

\*WITH MAJOR GROWTH COMING FROM US MARKET WITH START OF SUPPLIES FOR REGULATORY CUSTOMERS POST USFDA OF THE PRODUCT



# **ROSUVASTATIN ^ 2 6** % **OLMESARTAN ^ 1 2 9 %**



## **INTELLECTUAL PROPERTY**





\* 36 PATENTS GRANTED











### **DMF FILINGS AND PATENTS**



\* THESE PRODUCTS ARE NOT OFFERED FOR SALE IN ANY COUNTRY WHERE THERE IS PATENT PROTECTION

#### PATENTS GRANTED

Novel Process for the preparation & purification of

#### **RIVAROXABAN**

and its intermediated

Improved Process for Highly Pure

#### FEXOFENADINE HCL

and its intermediated

Novel Process for the preparation of

#### CRYSTALLINE DAPAGLIFLOZIN

PROPANEDIOL MONOHYDRATE





## **NEW APIS DEVELOPED**