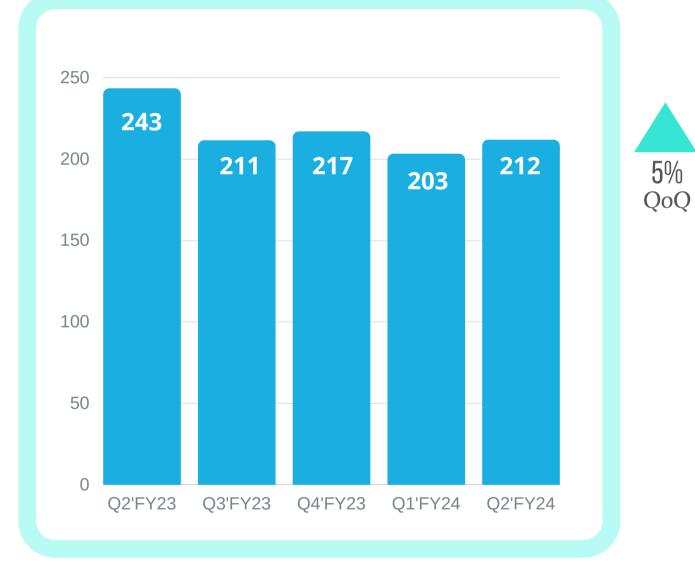

### CONSOLIDATED - Q2

### **SEGMENTS WISE PERFORMANCE**

H1^5%

H1^44%

H1 ^12%

H1-3%

(Rs. in crores)