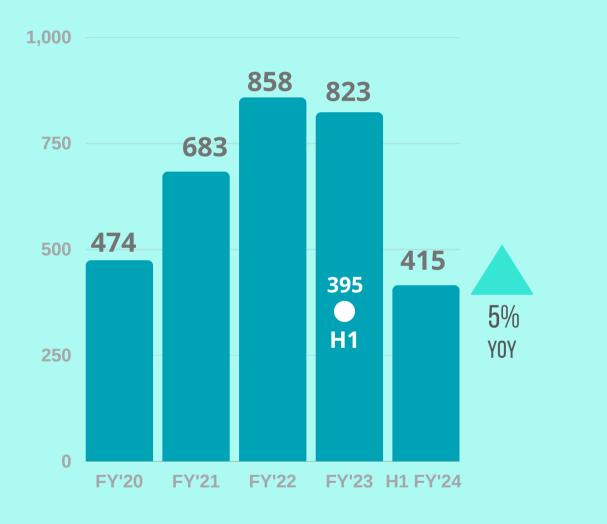

## **REVENUE GROWTH**

### (Rs. in crores)

CONSOLIDATED

## **QUARTERLY HIGHLIGHTS**

- Business is on the fast g
  Q2 and 17% on H1.
- Domestic **revenue at R** H1'FY24 respectively.
- In the **API Business, exports is up by 14%** while domestic business has declined 13% on QoQ basis.
- Medical Devices business with an astounding 41% jump in this quarter and 44% in H1.
- Domestic Formulation are up **16%** in Q2, and 12% in H1.
- EBITDA at at Rs. 36.83 Cr is up 24% for Q2 and 44% up for H1.
- Profit before Tax at Rs. 28.68 Crs. is up 29% in Q2 and 61% in H1.
- PAT at Rs. 21.26 Cr. is up 34% in the Quarter and 67% in H1.

### C O N S O L I D A T E D

• Business is on the fast growth with a quarterly revenue of Rs. 425 cr. up 5% in

• Domestic revenue at Rs. 280.10 Cr. are up by 26% and 31% for Q2'FY24 and