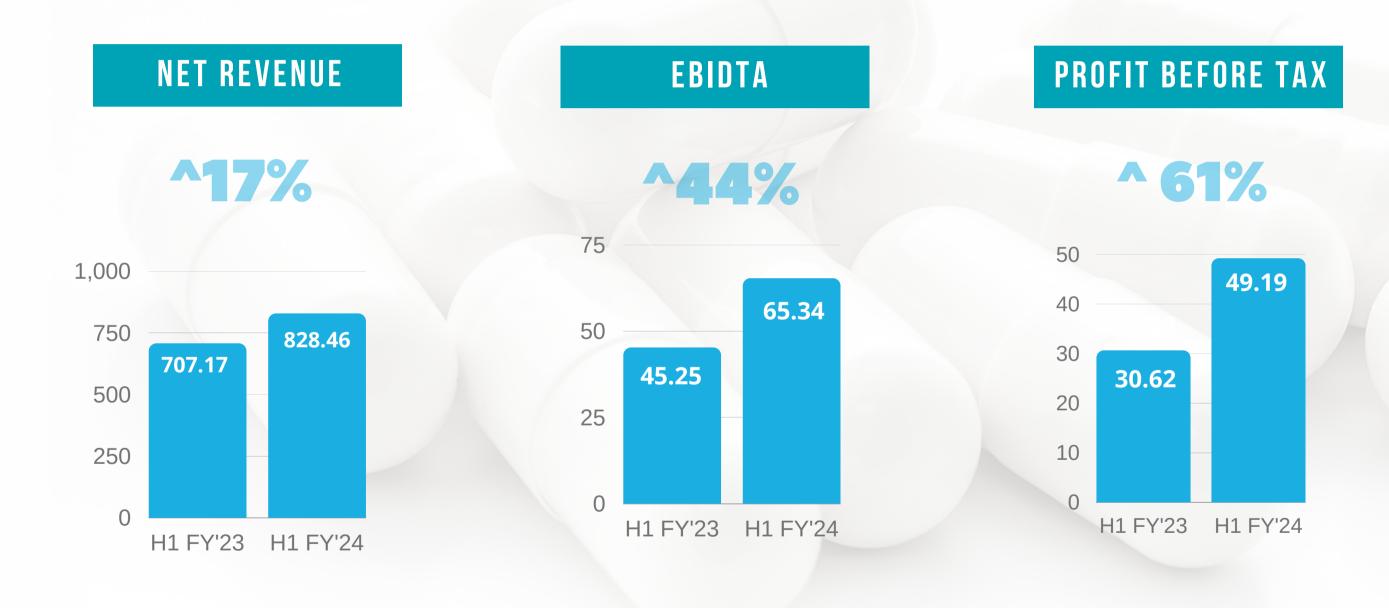

### H1'FY24 PERFORMANCE

### Rs. in crores

#### H1'FY23 H1'FY24

## **QUARTERLY HIGHLIGHTS**

- Business is on the fast g
  Q2 and 17% on H1.
- Domestic **revenue at R** H1'FY24 respectively.
- In the **API Business, exports is up by 14%** while domestic business has declined 13% on QoQ basis.
- Medical Devices business with an astounding 41% jump in this quarter and 44% in H1.
- Domestic Formulation are up **16%** in Q2, and 12% in H1.
- EBITDA at at Rs. 36.83 Cr is up 24% for Q2 and 44% up for H1.
- Profit before Tax at Rs. 28.68 Crs. is up 29% in Q2 and 61% in H1.
- PAT at Rs. 21.26 Cr. is up 34% in the Quarter and 67% in H1.