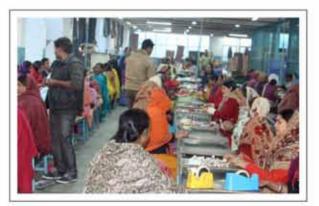

**Banaras Beads Limited** is an Export house recognized by Government of India, established in the year 1940. We have approximately 500 employees & it is a Public Limited company having more than 6000 shareholders. We are listed in leading stock exchange of India BSE & NSE.

Banaras Beads is India's Largest manufacturers of Glass Beads, Fashion Jewellery & Accessories. We also deal in Beads made from Clay, Brass, Aluminium, Copper, Resin, Ceramics, Horn, Bone, Semiprecious stones, Agate, Lac, Hand Painted Beads, Spray Painted Beads etc. We also Trade in Leather Cords, Cotton Wax cords & Misc. Handicraft Products out of India.

In last many decades, the company has grown every year & today is one of the biggest in the trade. The young work force with its creative input & focused work is a great asset and is a prime reason for consistent growth of company.