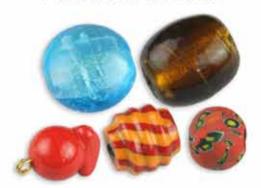

#### **Glass Beads**

Silver Foil Beads

Fancy Beads

Hand Painted Beads

Press Beads

Plain Beads

Tube Beads

Furnace Beads

#### **Glass Beads**

Silver foil Beads

**Press Beads** 

**Dichoric Beads** 

Fancy Beads

Plain Beads

**Faceted Beads** 

**Hand Painted Beads** 

**Furnace Beads** 

Millifiori Beads