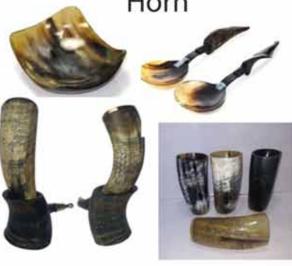

Metal Beads

Horn Beads

Kashmiri Beads

Crochet Beads

Semi Precious Beads

Wooden Beads

#### **Handicraft Beads**

**Ceramic Beads** 

**Metal Beads** 

Horn Beads

Wooden Beads

Kashmiri Beads

**Resin Beads** 

**Bone Beads** 

#### Handicraft

Clay Beads

Semiprecious Beads

Horn

Semi Precious Stone Handicrafts

Insence Sticks