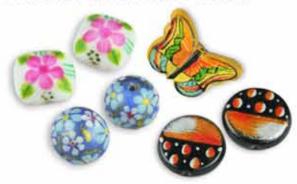

#### **Glass Beads**

Silver Foil Beads

Fancy Beads

Hand Painted Beads

Press Beads

Plain Beads

Tube Beads

Furnace Beads

Faceted Beads

Chevron Beads

Dichoric Beads

Eye Beads

Mllifiori Beads

Seed Beads