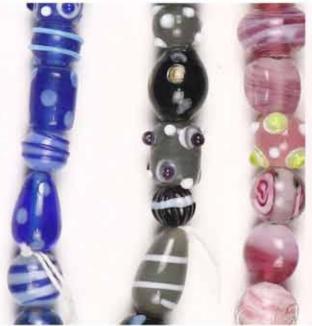

#### **Glass Beads**

Silver Foil Beads

Fancy Beads

Hand Painted Beads

Press Beads

Plain Beads

Tube Beads

Furnace Beads

Faceted Beads

Chevron Beads

Dichoric Beads

Eye Beads

Mllifiori Beads

Seed Beads