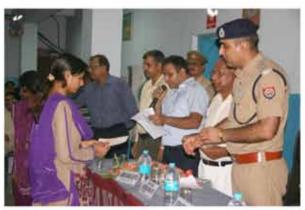

AMBASSADOR OF USA VISITING TO BANARAS BEADS

MAYOR OF HOUSTON, USA VISIT TO BANARAS BEADS

BANARAS BEADS ANNUAL AWARD

YOGA CAMP AT BANARAS BEADS

OUR PRESENCE Algeria Argentina Australia Austria Azerbaijan Belgium Brazil Bulgaria Canada Chile China Colombia Costa Rica Croatia Cyprus Czech Republic Denmark Egypt Finland France Germany Ghana Greece Guatemala Hungary India Ireland Italy Japan