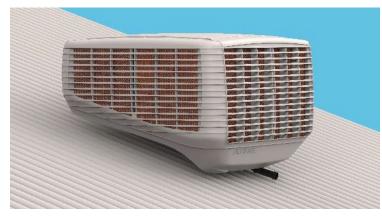

### Australia: Roof mounted air coolers

#### **EAC**

- ✓ 2 cabinet sizes, Reduce 10 SKUs of existing range.
- ✓ Low height, Sits snug on the roof.
- ✓ Installation compatible with all existing products.
- √ 3 different colours to match roof colours