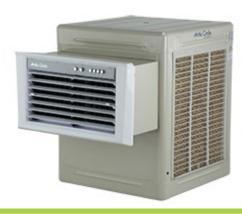

# Industrial and commercial air coolers (Latest launches)

Universal air cooler – top and bottom discharge in the same cooler Four-side high efficiency honeycomb pads

Powerful air throw

Robust weatherresistant body