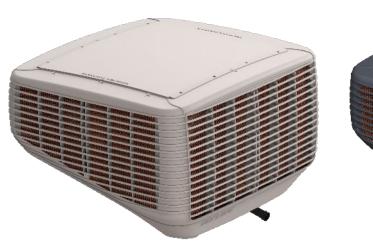

### Australia: Roof mounted air coolers

#### **EAC**

- ✓ 2 cabinet sizes, Reduce 10 SKUs of existing range.
- ✓ Low height, Sits snug on the roof.
- ✓ Installation compatible with all existing products.
- √ 3 different colours to match roof colours