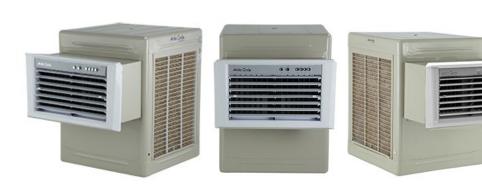

## New launches - IMPCO, Mexico

#### Window air coolers

#### **R28SW**

- ✓ New Control Panel Design
- ✓ Rust free plastic side panels
- ✓ Float valve for uninterrupted cooling
- ✓ High efficiency cooling pads
- ✓ Auto Vertical Swing
- ✓ Fully closeable horizontal louvres

#### **R38W**

- ✓ New Control Panel Design
- ✓ Rust free plastic side panels
- ✓ Float valve for uninterrupted cooling
- ✓ High efficiency cooling pads
- ✓ Auto Vertical Swing
- ✓ Fully closeable horizontal louvres