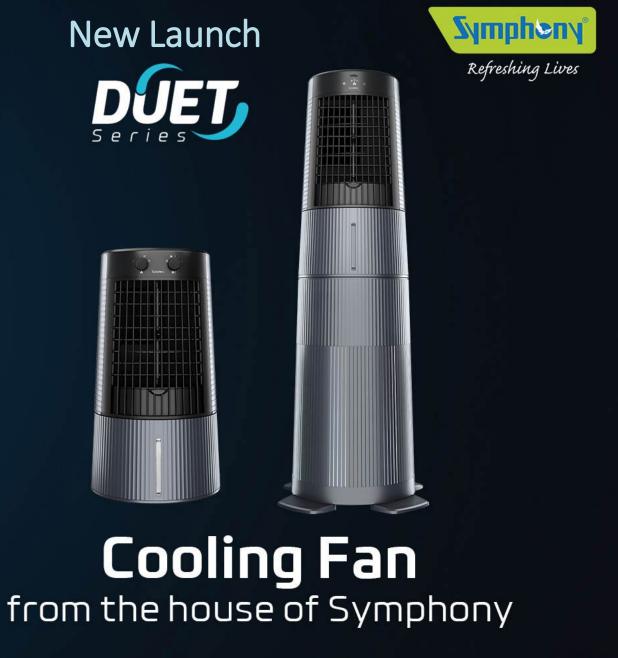

## **New Launch**

Currently available exclusively on e-commerce platforms, Symphony Duet is a personal cooling fan that boasts dual functionality of a fan and a cooler. It is available in two variants: Pedestal & Table.

- ✓ Detachable pedestal for dual usage - on the table or floor-standing
- ✓ Touchscreen control
- ✓ Surround cooling with swing option
- √ Honeycomb cooling pads
- ✓ Easy to carry