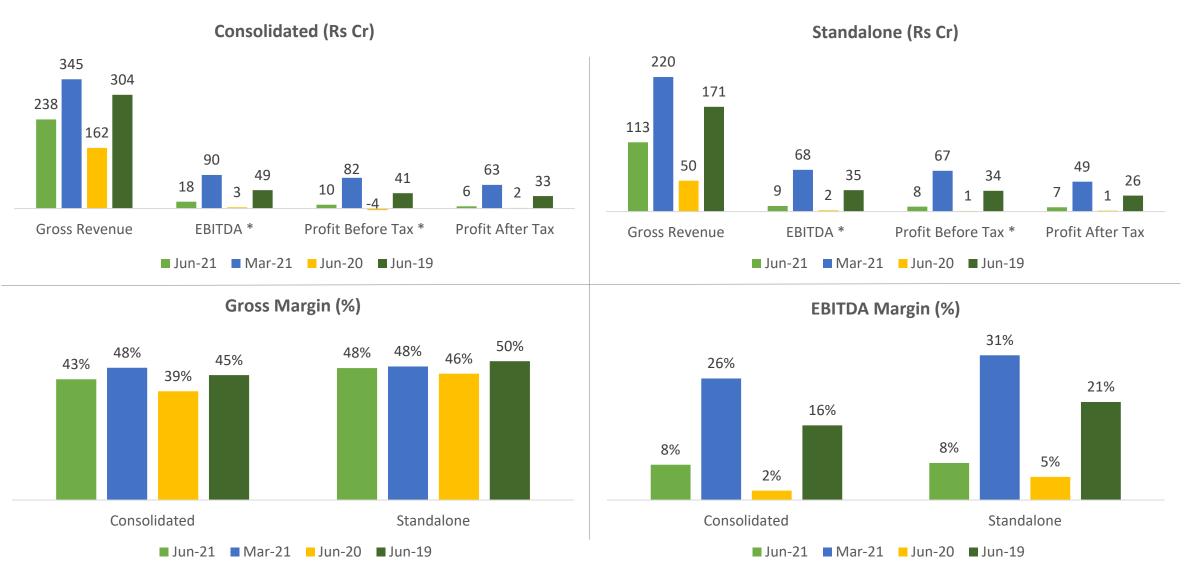

## Financials: Quarterly

<sup>\*</sup>Excluding exceptional item. Gross Revenue include other income.