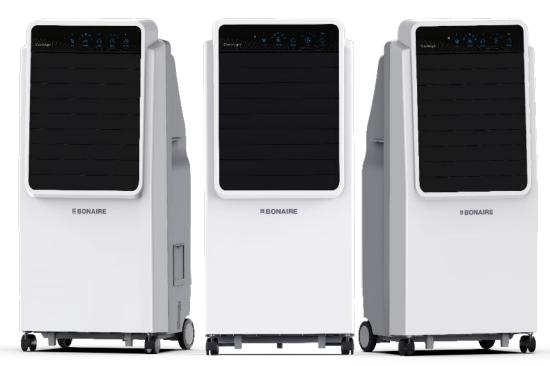

## New launches – Bonaire USA (BUSA)

#### USA: Household air coolers

Duke

- All in one including, ventilation, humidification and purification.
- ✓ Full function remote with 7.5 hours timer
- ✓ Fully closeable horizontal louvers
- √ 3 wind speeds with auto vertical louver swing
- ✓ Two air delivery modes
- ✓ High Efficiency Cooling Pads
- ✓ Dust filters