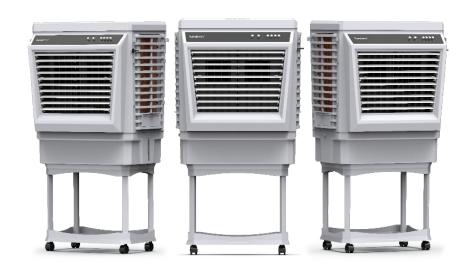

# Industrial and commercial air coolers (Latest launches)

Universal air cooler – top and bottom discharge in the same cooler Four-side high efficiency honeycomb pads

Powerful air throw

Robust weatherresistant body

## Launched a range of accessories

For easy and quick installation of industrial air coolers

Mouthpiece

Variable Speed Controller

Elbow

Controller for PAC20

Modular duct

Wall mounting metal stand

Front grill with auto louvers