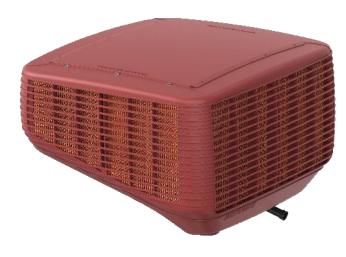

### Australia: Roof mounted air coolers

#### **EAC**

- ✓ 2 cabinet sizes, Reduce 10 SKUs of existing range.
- ✓ Low height, Sits snug on the roof.
- ✓ Installation compatible with all existing products.
- √ 3 different colours to match roof colours