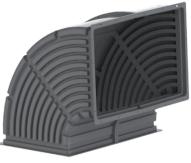

### Australia: Roof mounted air coolers

#### **EAC**

- ✓ 2 cabinet sizes, Reduce 10 SKUs of existing range.
- ✓ Low height, Sits snug on the roof.
- ✓ Installation compatible with all existing products.
- √ 3 different colours to match roof colours