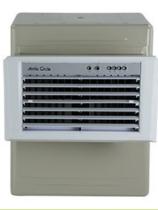

# New SUMO

'Easy-Fill' for hassle-free water filling

i-Pure console with multistage air purification filters

Specially designed +Air fan for more air

High efficiency honeycomb pads for superior cooling

#### Powerful air throw

#### Cool flow dispenser

High efficiency honeycoml for superior cooling

i-Pure technology

Large 27L water-tank cap