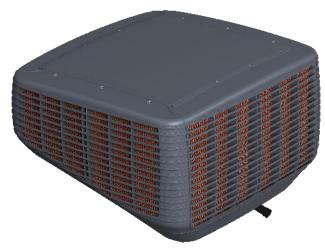

### Australia: Roof mounted air coolers

#### **EAC**

- ✓ 2 cabinet sizes, Reduce 10 SKUs of existing range.
- ✓ Low height, Sits snug on the roof.
- ✓ Installation compatible with all existing products.
- √ 3 different colours to match roof colours