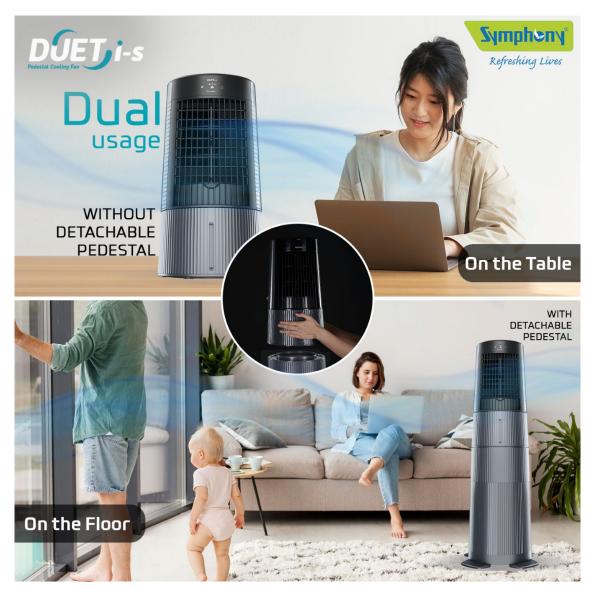

## **New Launch**

Currently available exclusively on e-commerce platforms, Symphony Duet is a personal cooling fan that boasts dual functionality of a fan and a cooler. It is available in two variants: Pedestal & Table.

- ✓ Detachable pedestal for dual usage - on the table or floor-standing
- ✓ Touchscreen control
- ✓ Surround cooling with swing option
- √ Honeycomb cooling pads
- ✓ Easy to carry