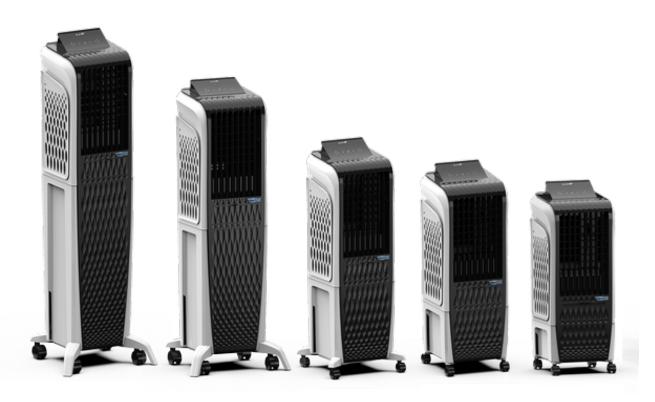

## New launches – Bonaire USA (BUSA)

#### USA: Household air coolers

Duke

- All in one including, ventilation, humidification and purification.
- ✓ Full function remote with 7.5 hours timer
- ✓ Fully closeable horizontal louvers
- √ 3 wind speeds with auto vertical louver swing
- ✓ Two air delivery modes
- ✓ High Efficiency Cooling Pads
- ✓ Dust filters