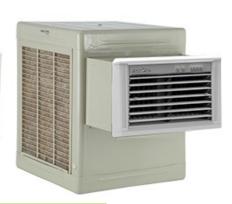

# Industrial and commercial air coolers (Latest launches)

Universal air cooler – top and bottom discharge in the same cooler Four-side high efficiency honeycomb pads

Powerful air throw

Robust weatherresistant body