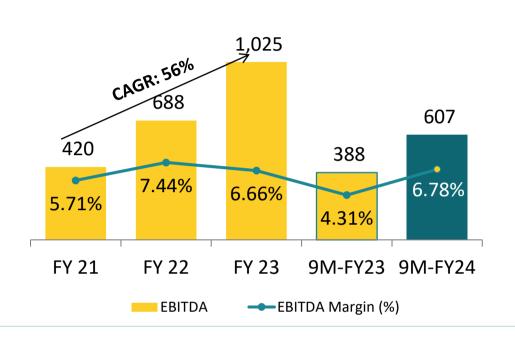

#### **REVENUE & EBITDA MARGINS**

Revenue from Operations (INR MN)

# HISTORICAL CONSOLIDATED INCOME STATEMENT

| Particulars (INR Mn)                | FY21  | FY22  | FY23  | 9M-FY24 |
|-------------------------------------|-------|-------|-------|---------|
| Operational Revenue                 | 7362  | 9242  | 15388 | 8939    |
| Total Expenses                      | 7288  | 9010  | 14938 | 8857    |
| EBITDA                              | 420   | 688   | 1025  | 607     |
| EBITDA Margin (%)                   | 5.71% | 7.44% | 6.66% | 6.79%   |
| Depreciation And Amortisation       | 90    | 163   | 261   | 249     |
| Finance Costs                       | 256   | 294   | 315   | 276     |
| Other Income                        | 34    | 32    | 14    | 34      |
| PBT                                 | 109   | 263   | 464   | 115     |
| Share Of Profit/(Loss) Of Associate | 0     | 0     | -8    | -9      |
| Exceptional Items                   | 0     | 0     | -16   | 0       |
| Tax Expense                         | 31    | 89    | 121   | 31      |
| PAT                                 | 78    | 174   | 320   | 75      |
| PAT Margin (%)                      | 1.06% | 1.89% | 2.08% | 0.84%   |
| Other Comprehensive Income          | 0     | -1    | -2    | -2      |
| Total Comprehensive Income          | 78    | 173   | 318   | 73      |
| Diluted EPS                         | 1.62  | 3.47  | 4.64  | 0.96    |

### **EBITDA & EBITDA MARGIN (INR MN)**