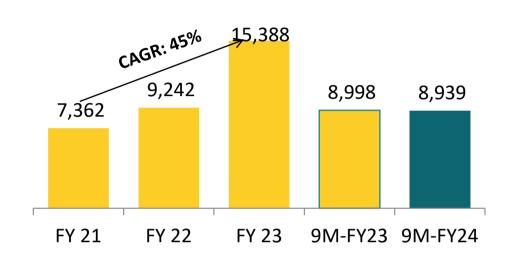

#### **REVENUE & EBITDA MARGINS**

Revenue from Operations (INR MN)

# HISTORICAL CONSOLIDATED INCOME STATEMENT

| Particulars (INR Mn)                | FY21  | FY22  | FY23  | 9M-FY24 |
|-------------------------------------|-------|-------|-------|---------|
| Operational Revenue                 | 7362  | 9242  | 15388 | 8939    |
| Total Expenses                      | 7288  | 9010  | 14938 | 8857    |
| EBITDA                              | 420   | 688   | 1025  | 607     |
| EBITDA Margin (%)                   | 5.71% | 7.44% | 6.66% | 6.79%   |
| Depreciation And Amortisation       | 90    | 163   | 261   | 249     |
| Finance Costs                       | 256   | 294   | 315   | 276     |
| Other Income                        | 34    | 32    | 14    | 34      |
| PBT                                 | 109   | 263   | 464   | 115     |
| Share Of Profit/(Loss) Of Associate | 0     | 0     | -8    | -9      |
| Exceptional Items                   | 0     | 0     | -16   | 0       |
| Tax Expense                         | 31    | 89    | 121   | 31      |
| PAT                                 | 78    | 174   | 320   | 75      |
| PAT Margin (%)                      | 1.06% | 1.89% | 2.08% | 0.84%   |
| Other Comprehensive Income          | 0     | -1    | -2    | -2      |
| Total Comprehensive Income          | 78    | 173   | 318   | 73      |
| Diluted EPS                         | 1.62  | 3.47  | 4.64  | 0.96    |