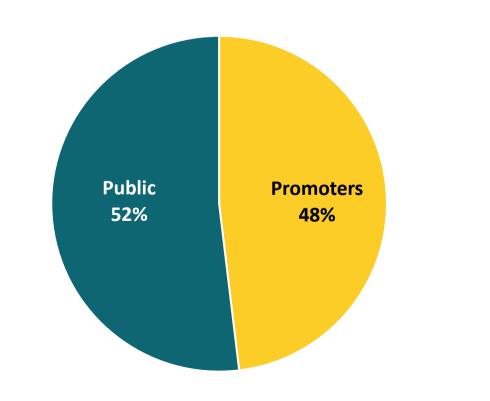

N (INR MN)



### ROE & ROCE (%)



### **WORKING CAPITAL CYCLE DAYS**



### **DEBT TO EQUITY RATIO (X)**



# CAPITAL MARKET SLIDE



### **SHARE PRICE PERFORMANCE**



| MARKET DATA (INR) AS ON 4 <sup>TH</sup> MARCH, 2024 |               |
|-----------------------------------------------------|---------------|
| Face Value                                          | 10.0          |
| СМР                                                 | 184.55        |
| 52 Week H/L                                         | 225.00/175.30 |
| Market Cap (INR Mn)                                 | 17,679.65     |
| Shares O/S (Mn)                                     | 95.80         |
| Avg. Volume ('000)                                  | 1549.95       |

### **SHAREHOLDING PATTERN AS ON 4TH MARCH, 2024**





### **DISCLAIMER**



#### **EPACK Durable Limited**

No representation or warranty, express or implied, is made as to, and no reliance should be placed on, the fairness, accuracy, completeness or correctness of the information or opinions contained in this presentation. Such information and opinions are in all events not current after the date of this presentation. Certain statements made in this presentation may not be based on historical information or facts and may be "forward looking statements" based on the currently held beliefs and assumptions of the management of "EPACK Durable Limited" or hereinafter referred to as "The Company", which are expressed in good faith and in their opinion reasonable, including those relating to the Company's general business plans and strategy, it