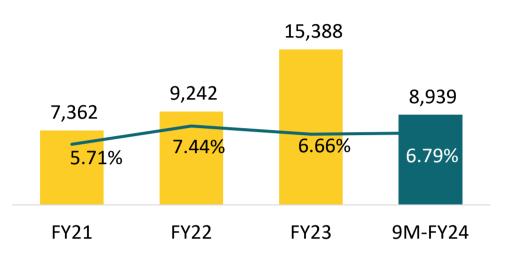

# HISTORICAL CONSOLIDATED INCOME STATEMENT

| Particulars (INR Mn)                | FY21  | FY22  | FY23  | 9M-FY24 |
|-------------------------------------|-------|-------|-------|---------|
| Operational Revenue                 | 7362  | 9242  | 15388 | 8939    |
| Total Expenses                      | 7288  | 9010  | 14938 | 8857    |
| EBITDA                              | 420   | 688   | 1025  | 607     |
| EBITDA Margin (%)                   | 5.71% | 7.44% | 6.66% | 6.79%   |
| Depreciation And Amortisation       | 90    | 163   | 261   | 249     |
| Finance Costs                       | 256   | 294   | 315   | 276     |
| Other Income                        | 34    | 32    | 14    | 34      |
| PBT                                 | 109   | 263   | 464   | 115     |
| Share Of Profit/(Loss) Of Associate | 0     | 0     | -8    | -9      |
| Exceptional Items                   | 0     | 0     | -16   | 0       |
| Tax Expense                         | 31    | 89    | 121   | 31      |
| PAT                                 | 78    | 174   | 320   | 75      |
| PAT Margin (%)                      | 1.06% | 1.89% | 2.08% | 0.84%   |
| Other Comprehensive Income          | 0     | -1    | -2    | -2      |
| Total Comprehensive Income          | 78    | 173   | 318   | 73      |
| Diluted EPS                         | 1.62  | 3.47  | 4.64  | 0.96    |