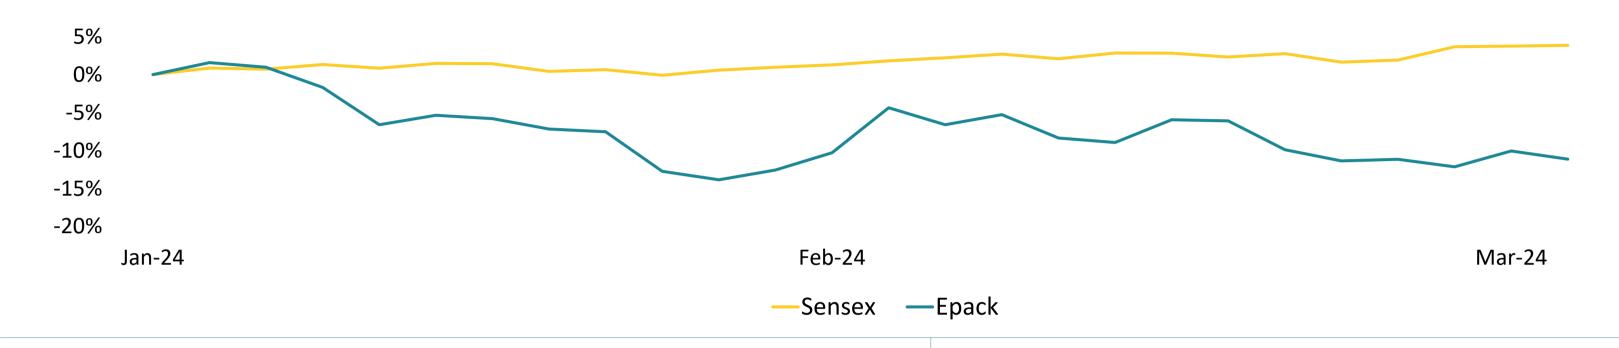

### **SHARE PRICE PERFORMANCE**

| MARKET DATA (INR) AS ON 4 <sup>TH</sup> MARCH, 2024 |               |
|-----------------------------------------------------|---------------|
| Face Value                                          | 10.0          |
| СМР                                                 | 184.55        |
| 52 Week H/L                                         | 225.00/175.30 |
| Market Cap (INR Mn)                                 | 17,679.65     |
| Shares O/S (Mn)                                     | 95.80         |
| Avg. Volume ('000)                                  | 1549.95       |