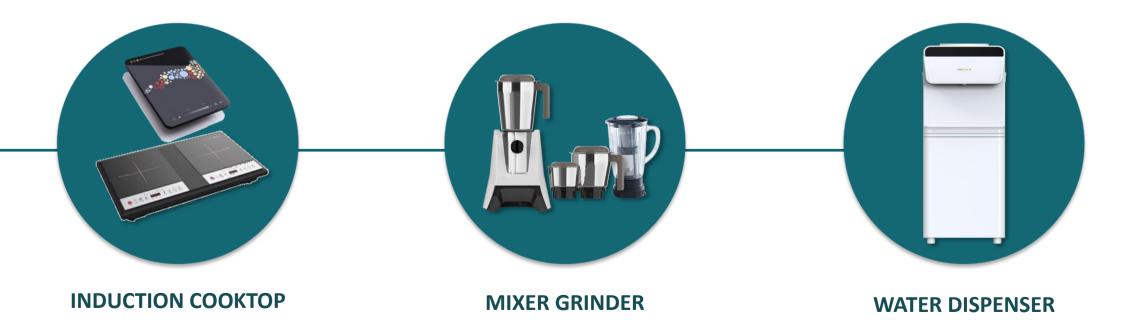

# SMALL DOMESTIC APPLIANCES (2/3)

- EPACK designs & manufactures induction cooktops, mixer grinders, and water dispensers.
- Catering to top brands like Bajaj Electricals, Usha International & others.
- The company intends to expand the SDA product portfolio with products such as hair dryers, induction water heaters and Nutriblenders, tower fans, kitchen chimneys, and dual ICTs.

### **SMALL DOMESTIC APPLIANCES**