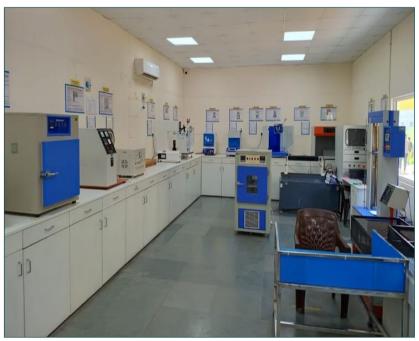

# Testing Equipment & Modern Machines

- Glow wire tester
- Automatic voltage tester
- Induction coil breakdown tester
- Needle flame tester
- RoHS tester
- Furnaces
- Hot Ovens
- Salt Spray Testing Machine
- Drop Testing Machines

### **Advanced Software Used**

- Coil Designer<sup>®</sup>
- Siemens NX