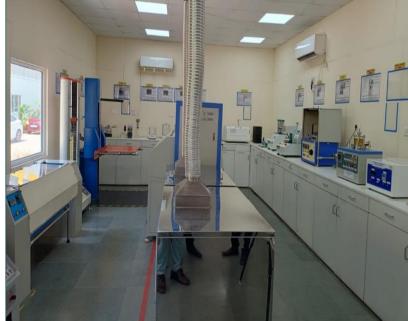

# Testing Equipment & Modern Machines

- Glow wire tester
- Automatic voltage tester
- Induction coil breakdown tester
- Needle flame tester
- RoHS tester
- Furnaces
- Hot Ovens
- Salt Spray Testing Machine
- Drop Testing Machines

### **Advanced Software Used**

- Coil Designer<sup>®</sup>
- Siemens NX