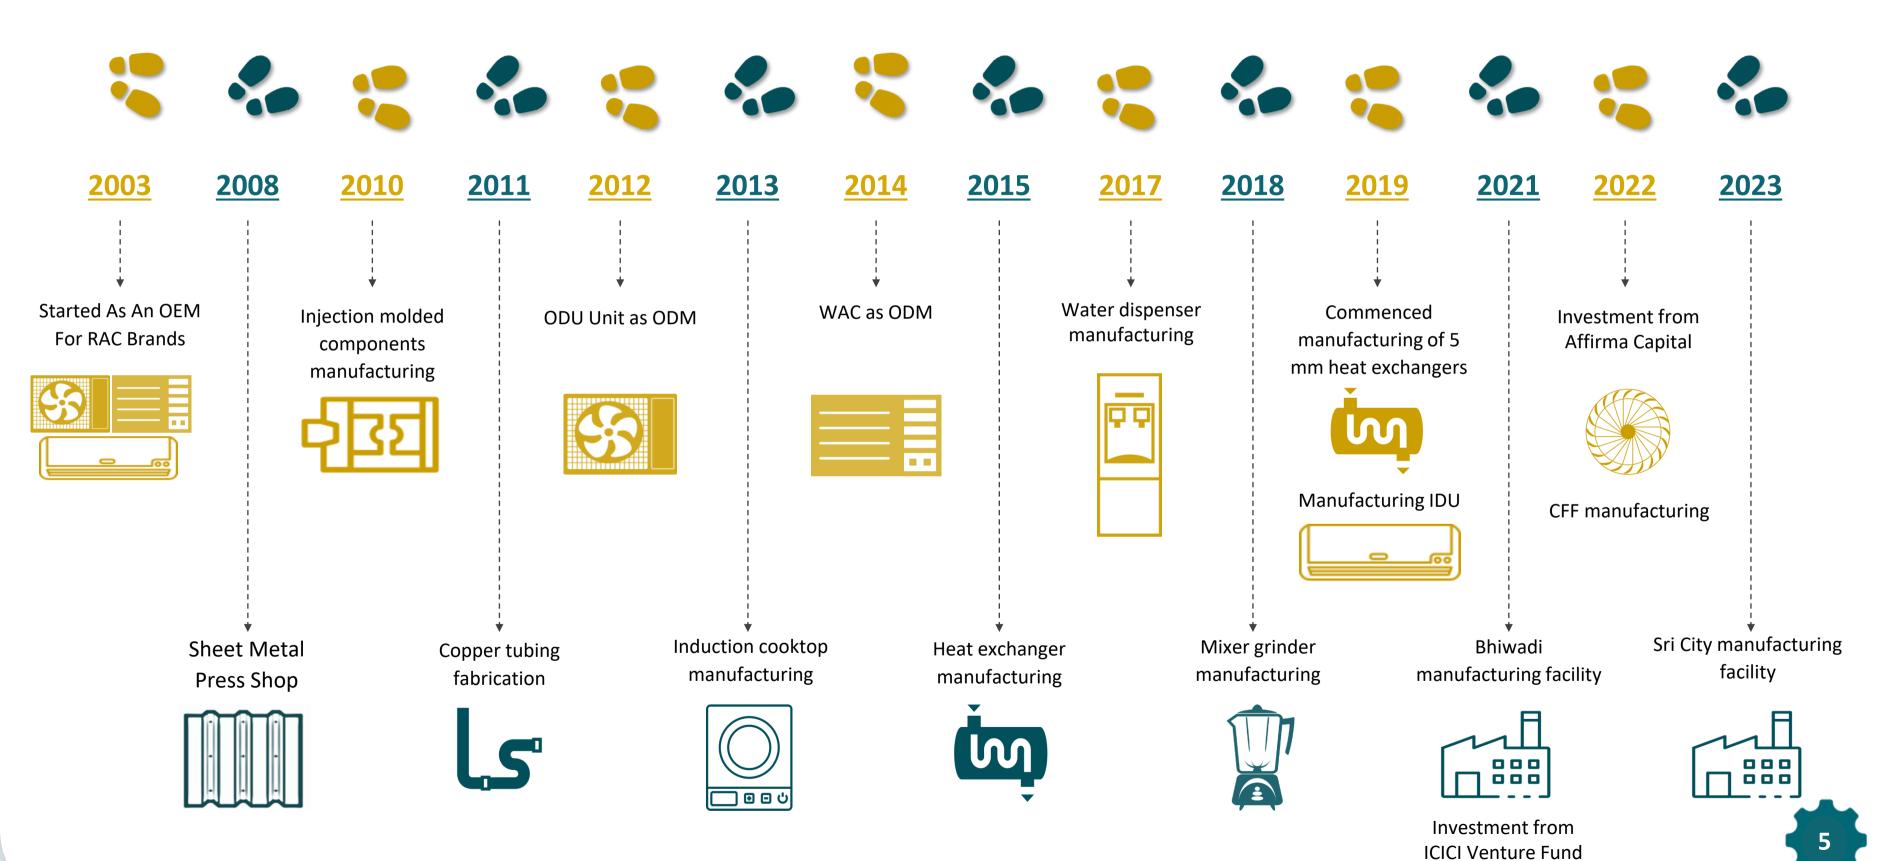

-85% of the company's revenues come from the sale of RACs and their components and the balance from small domestic appliances.
- It has marquee clientele, including Voltas, Haier, Philips, Godrej, Daikin, Havells, Bosch & Siemens, Bajaj, Crompton & Greaves, Blue Star among others with whom it has established strong relationships.
- EPACK received a total private equity investment of ~\$40 million (approximately Rs. 320 crores) from ICICI Ventures and Affirma Capital during FY2022 and FY2023 respectively, which was largely utilized in capital expenditure during FY23 & FY24.



#### **REVENUE & EBITDA MARGINS**



Revenue from Operations (INR MN)

#### **SEGMENTAL REVENUE CONTRIBUTION**



- Room Air Conditioners (RACs)
- Small Domestic Appliances (SDAs) & Components



# **OUR JOURNEY**





# **PROMOTERS**





BAJRANG BOTHRA
Chairman & Whole-time Director

- Master's in Commerce from SRCC, Delhi.
- 27 years experience in electronics manufacturing
- Chairman of MSME council, CEAMA



AJAY DD SINGHANIA

Managing Director &

Chief Executive Officer

- Bachelor's in Electrical Engineering
- MBA from University of Scranton
- Paul Harris Fellow, Rotary International
- Executing Growth Strategies, Wharton School
- 24 years experience, Sales, Marketing, R&D



LAXMI PAT BOTHRA

Promoter

- Diploma in Mechanical Engineering
- 27 years experience in electronics manufacturing
- Board of Technical Education, Delhi
- Expertise in the electronics manufacturing sector



**SANJAY SINGHANIA**Whole-Time Director

- Bachelor's in Commerce, Guwahati University
- MBA from Swinburne University