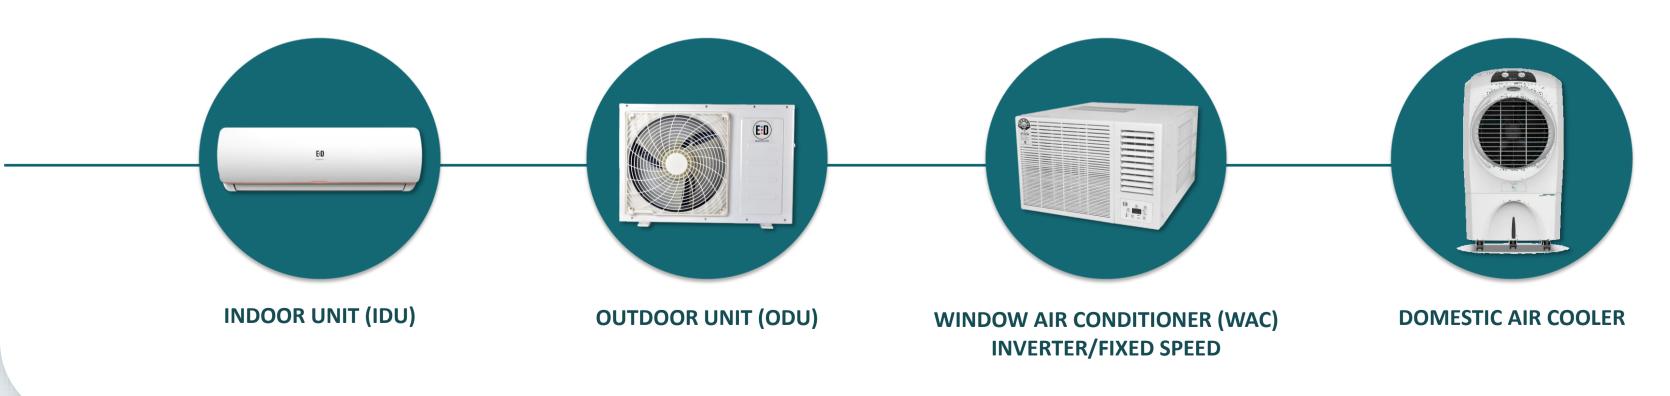

# ROOM AIR CONDITIONERS (1/3)

- EPACK design & manufacture window air conditioners (WACs) and split inverter air conditioners (SACs), and indoor units (IDUs), outdoor units (ODUs) for split air conditioners (SACs).
- The company is the second largest RAC ODM manufacturer in India in terms of the number of units with long-term customer relationships reflecting strong delivery capabilities.
- The customer profile includes 4 of the top 6 RAC brands in the Indian market.
- EPACK intends to expand the product portfolio beyond room air conditioner products to semi-commercial air conditioner products and domestic air coolers.

### **AIR CONDITIONERS**