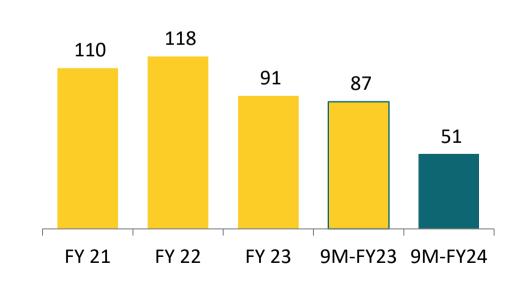

600    | 104     |
| Iii) Bank Balances Other Than Above                 | 78    | 348    | 154    | 1       |
| Iv) Other Financial Assets                          | 22    | 26     | 13     | 81      |
| B) Other Current Assets                             | 129   | 312    | 212    | 314     |
| C) Inventories                                      | 1,405 | 2,773  | 2,937  | 1,891   |
| D) Income Tax Assets (Net)                          | 1     | 6      | 0      | 13      |
| Total Assets                                        | 5,204 | 10,767 | 14,642 | 10,714  |

# FINANCIAL PERFORMANCE



### **REVENUE FROM OPERATIONS (INR MN)**



### **EBITDA & EBITDA MARGIN (INR MN)**



# RESTATED PROFIT FOR THE YEAR & PAT MARGIN (INR MN)



### ROE & ROCE (%)



### **WORKING CAPITAL CYCLE DAYS**



### **DEBT TO EQUITY RATIO (X)**



# CAPITAL MARKET SLIDE



### **SHARE PRICE PERFORMANCE**



| MARKET DATA (INR) AS ON 4 <sup>TH</sup> MARCH, 2024 |               |
|-----------------------------------------------------|---------------|
| Face Value                                          | 10.0          |
| СМР                                                 | 184.55        |
| 52 Week H/L                                         | 225.00/175.30 |
| Market Cap (INR Mn)                                 | 17,679.65     |
| Shares O/S (Mn)                                     | 95.80         |
| Avg. Volume ('000)                                  | 1549.95       |

### **SHAREHOLDING PATTERN AS ON 4TH MARCH, 2024**





### **DISCLAIMER**



#### **EPACK Durable Limited**

No representat