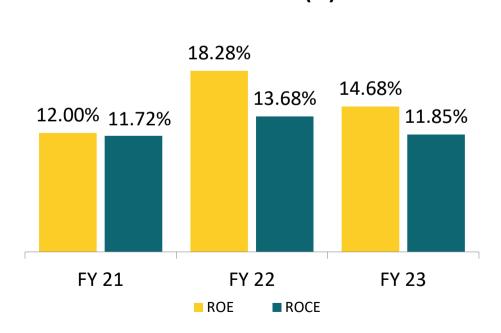

| 36    | 241    | 600    | 104     |
| Iii) Bank Balances Other Than Above                 | 78    | 348    | 154    | 1       |
| Iv) Other Financial Assets                          | 22    | 26     | 13     | 81      |
| B) Other Current Assets                             | 129   | 312    | 212    | 314     |
| C) Inventories                                      | 1,405 | 2,773  | 2,937  | 1,891   |
| D) Income Tax Assets (Net)                          | 1     | 6      | 0      | 13      |
| Total Assets                                        | 5,204 | 10,767 | 14,642 | 10,714  |

# FINANCIAL PERFORMANCE



### **REVENUE FROM OPERATIONS (INR MN)**



### **EBITDA & EBITDA MARGIN (INR MN)**



# RESTATED PROFIT FOR THE YEAR & PAT MARGIN (INR MN)



### ROE & ROCE (%)



### **WORKING CAPITAL CYCLE DAYS**



### **DEBT TO EQUITY RATIO (X)**



# CAPITAL MARKET SLIDE



### **SHARE PRICE PERFORMANCE**



| MARKET DATA (INR) AS ON 4 <sup>TH</sup> MARCH, 2024 |               |
|-----------------------------------------------------|---------------|
| Face Value                                          | 10.0          |
| СМР                                                 | 184.55        |
| 52 Week H/L                                         | 225.00/175.30 |
| Market Cap (INR Mn)                                 | 17,679.65     |
| Shares O/S (Mn)                                     | 95.80         |
| Avg. Volume ('000)                                  | 1549.95       |

### **SHAREHOLDING PATTERN AS ON 4TH MARCH, 2024**





### **DISCLAIMER**



#### **E