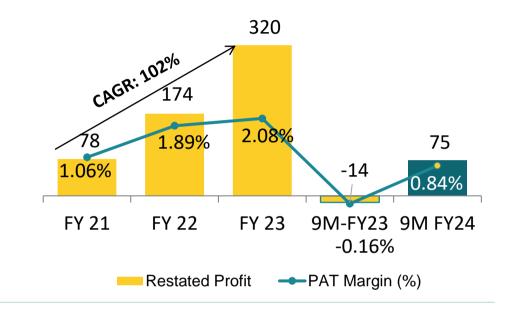

# HISTORICAL CONSOLIDATED INCOME STATEMENT

| Particulars (INR Mn)                | FY21  | FY22  | FY23  | 9M-FY24 |
|-------------------------------------|-------|-------|-------|---------|
| Operational Revenue                 | 7362  | 9242  | 15388 | 8939    |
| Total Expenses                      | 7288  | 9010  | 14938 | 8857    |
| EBITDA                              | 420   | 688   | 1025  | 607     |
| EBITDA Margin (%)                   | 5.71% | 7.44% | 6.66% | 6.79%   |
| Depreciation And Amortisation       | 90    | 163   | 261   | 249     |
| Finance Costs                       | 256   | 294   | 315   | 276     |
| Other Income                        | 34    | 32    | 14    | 34      |
| PBT                                 | 109   | 263   | 464   | 115     |
| Share Of Profit/(Loss) Of Associate | 0     | 0     | -8    | -9      |
| Exceptional Items                   | 0     | 0     | -16   | 0       |
| Tax Expense                         | 31    | 89    | 121   | 31      |
| PAT                                 | 78    | 174   | 320   | 75      |
| PAT Margin (%)                      | 1.06% | 1.89% | 2.08% | 0.84%   |
| Other Comprehensive Income          | 0     | -1    | -2    | -2      |
| Total Comprehensive Income          | 78    | 173   | 318   | 73      |
| Diluted EPS                         | 1.62  | 3.47  | 4.64  | 0.96    |

# RESTATED PROFIT FOR THE YEAR & PAT MARGIN (INR MN)