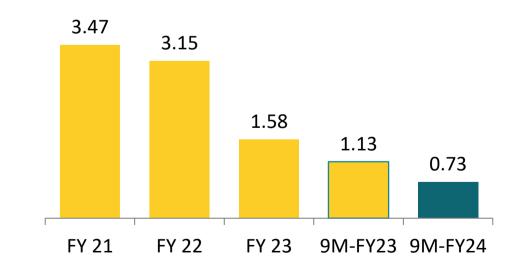

ces Other Than Above                 | 78    | 348    | 154    | 1       |
| Iv) Other Financial Assets                          | 22    | 26     | 13     | 81      |
| B) Other Current Assets                             | 129   | 312    | 212    | 314     |
| C) Inventories                                      | 1,405 | 2,773  | 2,937  | 1,891   |
| D) Income Tax Assets (Net)                          | 1     | 6      | 0      | 13      |
| Total Assets                                        | 5,204 | 10,767 | 14,642 | 10,714  |

# FINANCIAL PERFORMANCE



### **REVENUE FROM OPERATIONS (INR MN)**



### **EBITDA & EBITDA MARGIN (INR MN)**



# RESTATED PROFIT FOR THE YEAR & PAT MARGIN (INR MN)



### ROE & ROCE (%)



### **WORKING CAPITAL CYCLE DAYS**



### **DEBT TO EQUITY RATIO (X)**



# CAPITAL MARKET SLIDE



### **SHARE PRICE PERFORMANCE**



| MARKET DATA (INR) AS ON 4 <sup>TH</sup> MARCH, 2024 |               |
|-----------------------------------------------------|---------------|
| Face Value                                          | 10.0          |
| СМР                                                 | 184.55        |
| 52 Week H/L                                         | 225.00/175.30 |
| Market Cap (INR Mn)                                 | 17,679.65     |
| Shares O/S (Mn)                                     | 95.80         |
| Avg. Volume ('000)                                  | 1549.95       |

### **SHAREHOLDING PATTERN AS ON 4TH MARCH, 2024**





### **DISCLAIMER**



#### **EPACK Durable Limited**

No representation or warranty, express or implied,