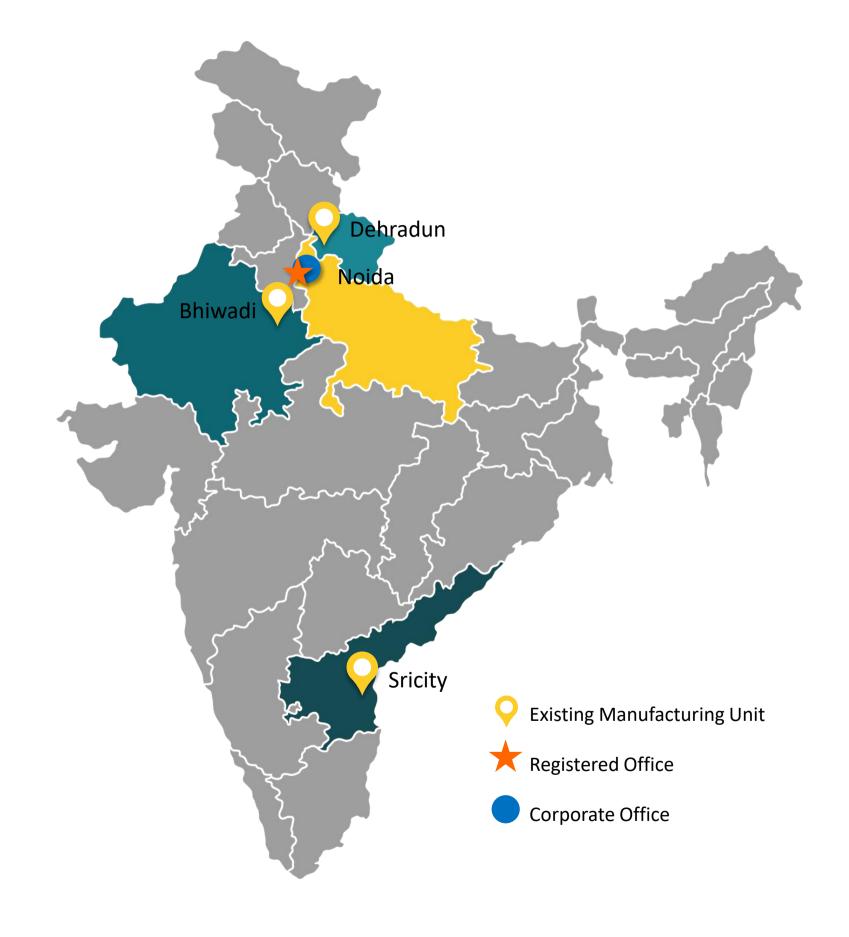

# **COMPANY OVERVIEW**

- Incorporated in 2003, EPACK Durable (EPACK) started off as a contract manufacturer of consumer durables such as RACs, Induction Cooktops, Juicer-mixer grinders, and water dispensers for OEMs
- Later in 2012 it transformed into an Original Design Manufacturer (ODM) for Air conditioners and small domestic appliances. EPACK has grown significantly since then to become the second largest ODM player with a market share of ~24%
- EPACK was founded by the Singhania and Bothra family who have been involved in manufacturing consumer durables for more than two decades with extensive industry knowledge and experience.
- It has 3 manufacturing facilities located strategically in Dehradun, Bhiwadi, and Sri city. All the facilities enjoy strong backward integration offering cost competencies against its peers.
- About 80-85% of the company's revenues come from the sale of RACs and their components and the balance from small domestic appliances.
- It has marquee clientele, including Voltas, Haier, Philips, Godrej, Daikin, Havells, Bosch & Siemens, Bajaj, Crompton & Greaves, Blue Star among others with whom it has established strong relationships.
- EPACK received a total private equity investment of ~\$40 million (approximately Rs. 320 crores) from ICICI Ventures and Affirma Capital during FY2022 and FY2023 respectively, which was largely utilized in capital expenditure during FY23 & FY24.

# **INSTALLED CAPACITY** <sup>3</sup> 1.56 Mn IDUs 0.42 Mn WACs **0.3 Mn Mixer Grinders** 000 1.68 Mn ODU / ODU Kit <sup>2</sup> 1.85 Mn Induction 0.11 Mn Water Cooktops3 **Dispensers**

| Location                        | Dehradun          | Bhiwadi          | Sri City         |
|---------------------------------|-------------------|------------------|------------------|
| Location                        | (Uttarakhand)     | (Rajasthan)      | (Andhra Pradesh) |
| Co                              | omponent Manufact | uring Capability |                  |
| Injection Moulded<br>Components | <b>✓</b>          | <b>✓</b>         | <b>✓</b>         |
| Heat Exchanger                  | ✓                 | <b>✓</b>         | ✓                |
| Copper Tubing                   | ✓                 | <b>✓</b>         | ✓                |
| Powder Coating                  | ✓                 |                  | ✓                |
| Sheet Metal Press<br>Part       | <b>✓</b>          |                  | <b>✓</b>         |
| Cross Flow Fan                  |                   | <b>✓</b>         | <b>✓</b>         |
| РСВА                            |                   | <b>✓</b>         |                  |
| Universal Motor                 |                   | <b>✓</b>         |                  |