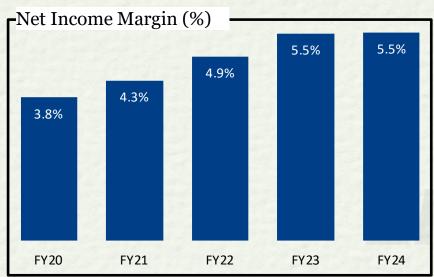

## Highlights – Q4FY24 & FY24 (I)

| Particulars      | Q4FY24 Vs Q4FY23                                                                            | FY24 Vs FY23                                   |  |  |  |  |
|------------------|---------------------------------------------------------------------------------------------|------------------------------------------------|--|--|--|--|
| Disbursement     | Disbursement at Rs.24,784 Cr, a growth of 18%.                                              | Disbursement at Rs.88,725 Cr, a growth of 33%. |  |  |  |  |
| Business AUM     | usiness AUM Rs. 1,45,572 Cr in Q4 FY24 registering a growth of 37%.                         |                                                |  |  |  |  |
| NIM              | Maintained at 7.8%                                                                          | 7.5% as compared to 7.7%                       |  |  |  |  |
| PBT              | Rs.1,437 Cr, a growth of 24%                                                                | Rs.4,582 Cr, a growth of 27%                   |  |  |  |  |
| PBT – ROTA       | 3.9% as compared to 4.4%                                                                    | 3.4% as compared to 3.8%                       |  |  |  |  |
| Return on Equity | 22.3% as compared to 24.9%                                                                  | Maintained at 20.6%                            |  |  |  |  |
| Stage 3 (90DPD)  | 2.48% in Mar24 from 3.01% in Mar23.                                                         |                                                |  |  |  |  |
| GNPA (RBI)       | 3.54% in Mar24 as against 4.63% in Mar23 and NNPA at 2.32% in Mar24 against 3.11% in Mar23. |                                                |  |  |  |  |
| CAR              | 18.57%. Tier I at 15.10%.                                                                   |                                                |  |  |  |  |