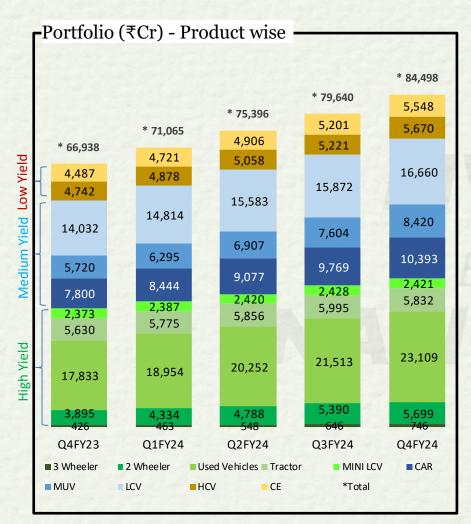

## **Strong Geographical Presence**

90% locations are in Tier-III, Tier-IV, Tier V and Tier-VI towns

Financial Performance