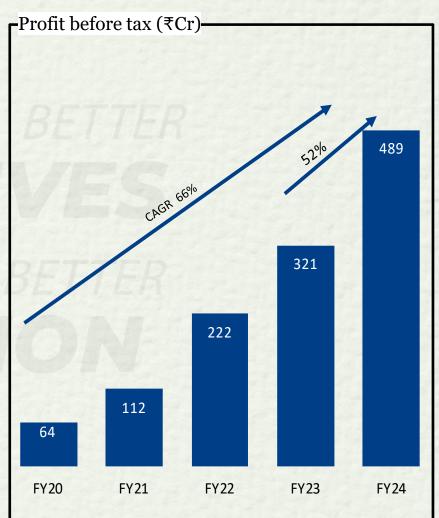

## Highlights – Q4FY24 & FY24 (I)

| Particulars      | Q4FY24 Vs Q4FY23                                                                            | FY24 Vs FY23                                   |  |  |  |  |
|------------------|---------------------------------------------------------------------------------------------|------------------------------------------------|--|--|--|--|
| Disbursement     | Disbursement at Rs.24,784 Cr, a growth of 18%.                                              | Disbursement at Rs.88,725 Cr, a growth of 33%. |  |  |  |  |
| Business AUM     | usiness AUM Rs. 1,45,572 Cr in Q4 FY24 registering a growth of 37%.                         |                                                |  |  |  |  |
| NIM              | Maintained at 7.8%                                                                          | 7.5% as compared to 7.7%                       |  |  |  |  |
| PBT              | Rs.1,437 Cr, a growth of 24%                                                                | Rs.4,582 Cr, a growth of 27%                   |  |  |  |  |
| PBT – ROTA       | 3.9% as compared to 4.4%                                                                    | 3.4% as compared to 3.8%                       |  |  |  |  |
| Return on Equity | 22.3% as compared to 24.9%                                                                  | Maintained at 20.6%                            |  |  |  |  |
| Stage 3 (90DPD)  | 2.48% in Mar24 from 3.01% in Mar23.                                                         |                                                |  |  |  |  |
| GNPA (RBI)       | 3.54% in Mar24 as against 4.63% in Mar23 and NNPA at 2.32% in Mar24 against 3.11% in Mar23. |                                                |  |  |  |  |
| CAR              | 18.57%. Tier I at 15.10%.                                                                   |                                                |  |  |  |  |