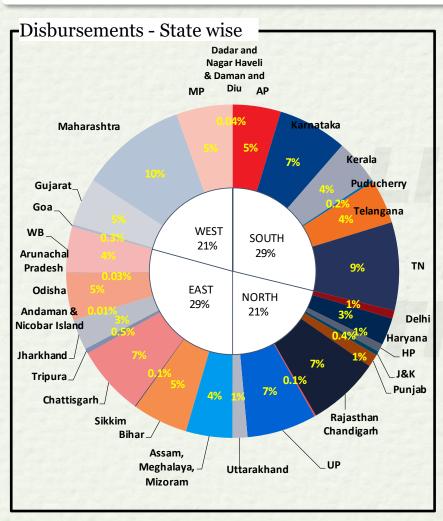

t
- Chola positioning-
  - Middle of the pyramid through New CVs, Used CVs
  - Top of the Bottom of the pyramid through SCV
     & older CVs Shubh



- ~ 66% of disbursements are to Chola Existing, Agri & Commercial usage customers
- ~ 34% disbursements are to Self Employed with financials
- Chola positioning-
  - Middle of the pyramid is into Agri, Asset & Commercial





## Vehicle Finance—Business Model & Positioning



- ~65% of disbursements are to agri -based customer segment
- · Application -
  - Agri usage
  - Commercial usage
  - Agri and Commercial usage
- New & Used



- ~ 69% of disbursements are to retail customer segment
- Application
  - Captive
  - Hiring
- New & Used





#### **Vehicle Finance - Disbursement/Portfolio Mix - FY24**

#### Well diversified across geography







# Vehicle Finance - Disbursement/Portfolio Mix - Q4FY24 murugappa



#### Well diversified product segments









## **Vehicle Finance - Disbursement Mix – Quarter-wise**









#### Vehicle Finance - Portfolio Mix - Quarter-wise









#### **Vehicle Finance - Disbursements and Asset Under Management**









## **Vehicle Finance - Income and Profit before tax**







#### **Vehicle Finance - Asset Ratios**















# Profit and Loss Statement - Vehicle Finance (Managed) ₹ Cr

| Q1 FY23 | Q1 FY24                                                                                                | Q2 FY23