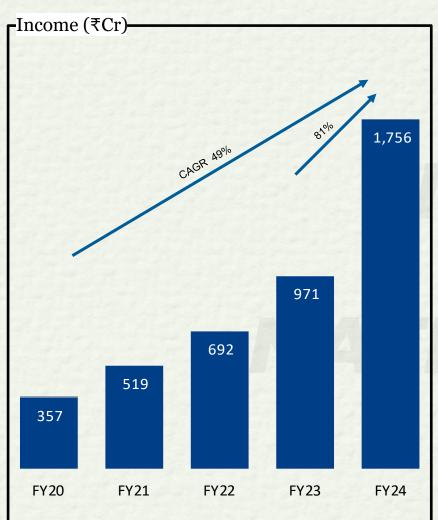

## **Strong Geographical Presence**

90% locations are in Tier-III, Tier-IV, Tier V and Tier-VI towns

Financial Performance