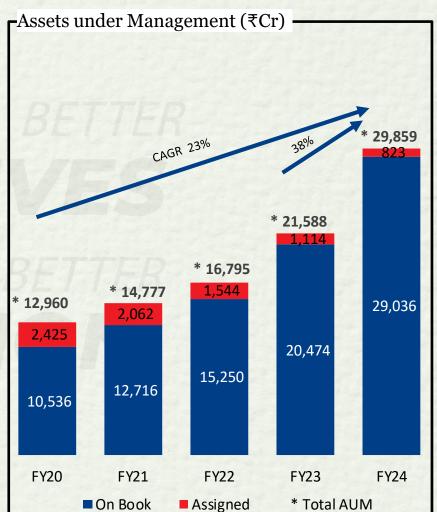

#### Experienced team to serve more customers

980 plus employees in year 2010 to 54,000+ employees today

Rs. 1.5 lakh Cr. Total AUM

#### 2023

 Total AUM crossed ₹1 lakh Cr.

#### 2024

- Total AUM crossed ₹1.5 lakh Cr.
- Increased branch network to 1387.
- Launched a composite QIP issue of equity shares and CCD aggregating to Rs.4,000 Cr.
- Reaffirmed as constituent of FTSE4Good Index Series.

## Highlights – Q4FY24 & FY24 (I)

| Particulars      | Q4FY24 Vs Q4FY23                                                                            | FY24 Vs FY23                                   |  |  |  |  |
|------------------|---------------------------------------------------------------------------------------------|------------------------------------------------|--|--|--|--|
| Disbursement     | Disbursement at Rs.24,784 Cr, a growth of 18%.                                              | Disbursement at Rs.88,725 Cr, a growth of 33%. |  |  |  |  |
| Business AUM     | usiness AUM Rs. 1,45,572 Cr in Q4 FY24 registering a growth of 37%.                         |                                                |  |  |  |  |
| NIM              | Maintained at 7.8%                                                                          | 7.5% as compared to 7.7%                       |  |  |  |  |
| PBT              | Rs.1,437 Cr, a growth of 24%                                                                | Rs.4,582 Cr, a growth of 27%                   |  |  |  |  |
| PBT – ROTA       | 3.9% as compared to 4.4%                                                                    | 3.4% as compared to 3.8%                       |  |  |  |  |
| Return on Equity | 22.3% as compared to 24.9%                                                                  | Maintained at 20.6%                            |  |  |  |  |
| Stage 3 (90DPD)  | 2.48% in Mar24 from 3.01% in Mar23.                                                         |                                                |  |  |  |  |
| GNPA (RBI)       | 3.54% in Mar24 as against 4.63% in Mar23 and NNPA at 2.32% in Mar24 against 3.11% in Mar23. |                                                |  |  |  |  |
| CAR              | 18.57%. Tier I at 15.10%.                                                                   |                                                |  |  |  |  |