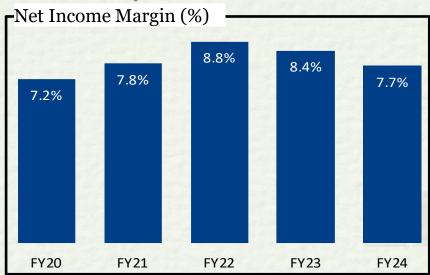

## **Strong Geographical Presence**

90% locations are in Tier-III, Tier-IV, Tier V and Tier-VI towns

Financial Performance