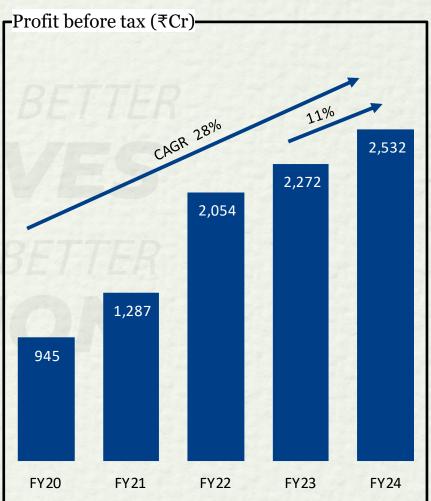

## Highlights – Q4FY24 & FY24 (I)

| Particulars      | Q4FY24 Vs Q4FY23                                                                            | FY24 Vs FY23                                   |  |  |  |  |
|------------------|---------------------------------------------------------------------------------------------|------------------------------------------------|--|--|--|--|
| Disbursement     | Disbursement at Rs.24,784 Cr, a growth of 18%.                                              | Disbursement at Rs.88,725 Cr, a growth of 33%. |  |  |  |  |
| Business AUM     | usiness AUM Rs. 1,45,572 Cr in Q4 FY24 registering a growth of 37%.                         |                                                |  |  |  |  |
| NIM              | Maintained at 7.8%                                                                          | 7.5% as compared to 7.7%                       |  |  |  |  |
| PBT              | Rs.1,437 Cr, a growth of 24%                                                                | Rs.4,582 Cr, a growth of 27%                   |  |  |  |  |
| PBT – ROTA       | 3.9% as compared to 4.4%                                                                    | 3.4% as compared to 3.8%                       |  |  |  |  |
| Return on Equity | 22.3% as compared to 24.9%                                                                  | Maintained at 20.6%                            |  |  |  |  |
| Stage 3 (90DPD)  | 2.48% in Mar24 from 3.01% in Mar23.                                                         |                                                |  |  |  |  |
| GNPA (RBI)       | 3.54% in Mar24 as against 4.63% in Mar23 and NNPA at 2.32% in Mar24 against 3.11% in Mar23. |                                                |  |  |  |  |
| CAR              | 18.57%. Tier I at 15.10%.                                                                   |                                                |  |  |  |  |

## Highlights - Q4FY24 & FY24 (II)

| Particulars                    | Q4FY24 Vs Q4FY23                                                                                                                                                                                                                                                        | FY24 Vs FY23                                                                                                              |  |  |  |  |  |
|--------------------------------|-------------------------------------------------------------------------------------------------------------------------------------------------------------------------------------------------------------------------------------------------------------------------|---------------------------------------------------------------------------------------------------------------------------|--|--|--|--|--|
| VEHICLE FINANCE Overview       | Well-diversified product portfolio spread across 1334 branches PAN India Focused on financing of CV, PV, 2W, Tractor and Construction equipment in bot new and used segments.  Our focus continues to be on retail customers especially in smaller towns and rura areas |                                                                                                                           |  |  |  |  |  |
| Disbursement                   | Disbursement of Rs.12,962 Cr, a growth of 6%.                                                                                                                                                                                                                           | Disbursement of Rs.48,348 Cr, a growth of 22%.                                                                            |  |  |  |  |  |
| PBT                            | PBT at Rs.888 Cr, a growth of 21%                                                                                                                                                                                                                                       | PBT at Rs.2532 Cr, a growth of 11%                                                                                        |  |  |  |  |  |
| LOAN AGAINST PROPERTY Overview | existing immovable property, operating                                                                                                                                                                                                                                  | For their business needs against security of out of 779 branches pan India.  Occupied residential property as collateral. |  |  |  |  |  |
| Disbursement                   | Disbursement of Rs.4,273 Cr, a growth of 55%.                                                                                                                                                                                                                           | Disbursement of Rs.13,554 Cr, a growth of 46%.                                                                            |  |  |  |  |  |
| PBT                            | PBT at Rs.271 Cr, a growth of 39%                                                                                                                                                                                                                                       | PBT at Rs.973 Cr, a growth of 28%                                                                                         |  |  |  |  |  |
| HOME LOAN<br>Overview          | Focused on providing Home Loans unde<br>668 branches PAN India.                                                                                                                                                                                                         | er affordable segment with presence across                                                                                |  |  |  |  |  |
| Disbursement                   | Disbursement of Rs.1,747 Cr, a growth of 24%.                                                                                                                                                                                                                           | Disbursement of Rs.6,362 Cr, a growth of 66%.                                                                             |  |  |  |  |  |
| PBT                            | PBT at Rs.170 Cr, a growth of 73%                                                                                                                                                                                                                                       | PBT at Rs.489 Cr, a growth of 52%                                                                                         |  |  |  |  |  |