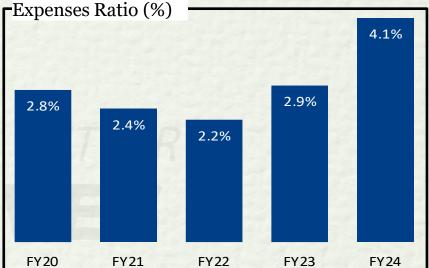

## **Strong Geographical Presence**

90% locations are in Tier-III, Tier-IV, Tier V and Tier-VI towns

Financial Performance