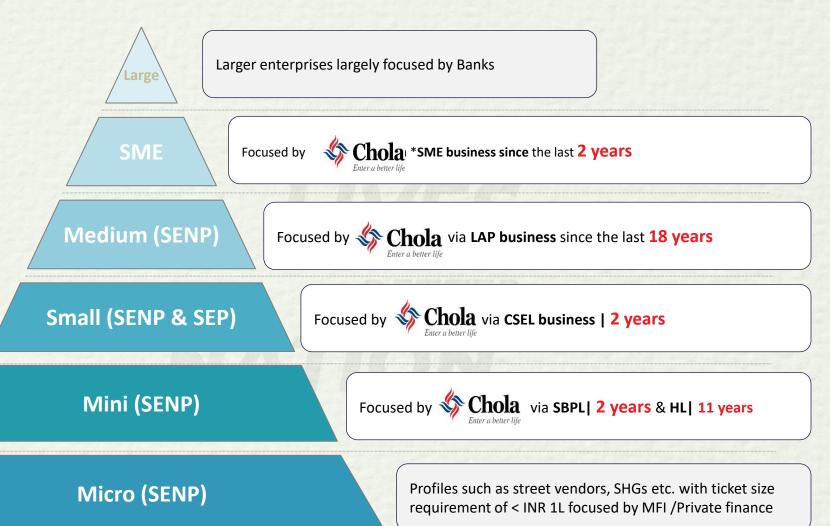

.35 Cr, a growth of 200%                                                                                                                                                               |  |  |  |  |  |  |



## Highlights - Q4FY24 & FY24 (III)



| Particulars     | VF      | LAP   | HL     | New<br>Businesses | Business<br>Enablers | Chola   |
|-----------------|---------|-------|--------|-------------------|----------------------|---------|
| No of Employees | 37017   | 4847  | 5829   | 5025              | 1380                 | 54098   |
| No of Branches  | 1334    | *779  | *668   | *650              | *6                   | 1387    |
| No of Customers | 2324354 | 53951 | 106581 | 1150938           | NA                   | 3635824 |

NATION





## **Ecosystem Play in the MSME Sector**



<sup>14</sup> 





## **Shareholding**

#### **Shareholding Pattern**



- o Promoters' share holding of 50.35% includes
  - Cholamandalam Financial Holdings Limited 44.39%,
  - Ambadi Investments Limited 4.01%
  - Others 1.95%

#### **Institutional Holders (More than 1%)**

#### **Top Domestic Institutional Holding**

- Axis Mutual Fund
- SBI Mutual Fund
- HDFC Mutual Fund
- Aditya Birla Sun Life Mutual Fund
- Canara Robecco Mutual Fund

#### **Top Foreign Institutional Holding**

- Capital Group
- Vanguard
- Blackrock
- Norges Bank Investment Management

Note: As on 28th Mar 2024





## **Strong Geographical Presence**





90% locations are in Tier-III, Tier-IV, Tier V and Tier-VI towns



Financial Performance





## Financial Snapshot —15 Years



| Financials Snapshot    FY10