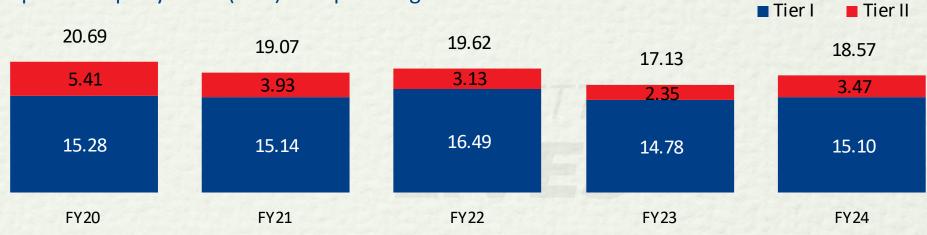

## Highlights – Q4FY24 & FY24 (I)

| Particulars      | Q4FY24 Vs Q4FY23                                                                            | FY24 Vs FY23                                   |  |  |  |  |
|------------------|---------------------------------------------------------------------------------------------|------------------------------------------------|--|--|--|--|
| Disbursement     | Disbursement at Rs.24,784 Cr, a growth of 18%.                                              | Disbursement at Rs.88,725 Cr, a growth of 33%. |  |  |  |  |
| Business AUM     | usiness AUM Rs. 1,45,572 Cr in Q4 FY24 registering a growth of 37%.                         |                                                |  |  |  |  |
| NIM              | Maintained at 7.8%                                                                          | 7.5% as compared to 7.7%                       |  |  |  |  |
| PBT              | Rs.1,437 Cr, a growth of 24%                                                                | Rs.4,582 Cr, a growth of 27%                   |  |  |  |  |
| PBT – ROTA       | 3.9% as compared to 4.4%                                                                    | 3.4% as compared to 3.8%                       |  |  |  |  |
| Return on Equity | 22.3% as compared to 24.9%                                                                  | Maintained at 20.6%                            |  |  |  |  |
| Stage 3 (90DPD)  | 2.48% in Mar24 from 3.01% in Mar23.                                                         |                                                |  |  |  |  |
| GNPA (RBI)       | 3.54% in Mar24 as against 4.63% in Mar23 and NNPA at 2.32% in Mar24 against 3.11% in Mar23. |                                                |  |  |  |  |
| CAR              | 18.57%. Tier I at 15.10%.                                                                   |                                                |  |  |  |  |