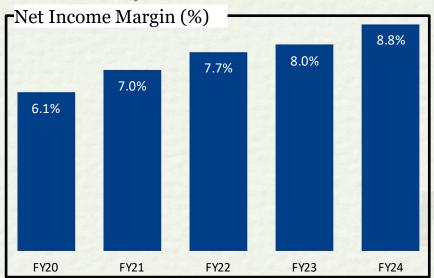

## **Strong Geographical Presence**

90% locations are in Tier-III, Tier-IV, Tier V and Tier-VI towns

Financial Performance