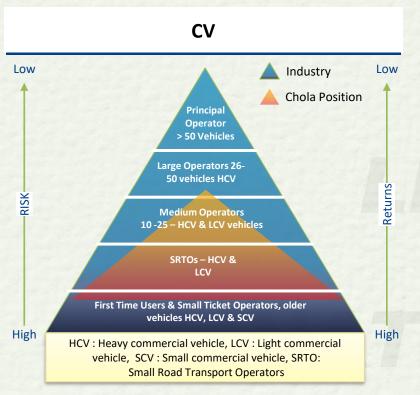

## Highlights - Q4FY24 & FY24 (II)

| Particulars                    | Q4FY24 Vs Q4FY23                                                                                                                                                                                                                                                        | FY24 Vs FY23                                                                                                              |  |  |  |  |  |
|--------------------------------|-------------------------------------------------------------------------------------------------------------------------------------------------------------------------------------------------------------------------------------------------------------------------|---------------------------------------------------------------------------------------------------------------------------|--|--|--|--|--|
| VEHICLE FINANCE Overview       | Well-diversified product portfolio spread across 1334 branches PAN India Focused on financing of CV, PV, 2W, Tractor and Construction equipment in bot new and used segments.  Our focus continues to be on retail customers especially in smaller towns and rura areas |                                                                                                                           |  |  |  |  |  |
| Disbursement                   | Disbursement of Rs.12,962 Cr, a growth of 6%.                                                                                                                                                                                                                           | Disbursement of Rs.48,348 Cr, a growth of 22%.                                                                            |  |  |  |  |  |
| PBT                            | PBT at Rs.888 Cr, a growth of 21%                                                                                                                                                                                                                                       | PBT at Rs.2532 Cr, a growth of 11%                                                                                        |  |  |  |  |  |
| LOAN AGAINST PROPERTY Overview | existing immovable property, operating                                                                                                                                                                                                                                  | For their business needs against security of out of 779 branches pan India.  Occupied residential property as collateral. |  |  |  |  |  |
| Disbursement                   | Disbursement of Rs.4,273 Cr, a growth of 55%.                                                                                                                                                                                                                           | Disbursement of Rs.13,554 Cr, a growth of 46%.                                                                            |  |  |  |  |  |
| PBT                            | PBT at Rs.271 Cr, a growth of 39%                                                                                                                                                                                                                                       | PBT at Rs.973 Cr, a growth of 28%                                                                                         |  |  |  |  |  |
| HOME LOAN<br>Overview          | Focused on providing Home Loans unde<br>668 branches PAN India.                                                                                                                                                                                                         | er affordable segment with presence across                                                                                |  |  |  |  |  |
| Disbursement                   | Disbursement of Rs.1,747 Cr, a growth of 24%.                                                                                                                                                                                                                           | Disbursement of Rs.6,362 Cr, a growth of 66%.                                                                             |  |  |  |  |  |
| PBT                            | PBT at Rs.170 Cr, a growth of 73%                                                                                                                                                                                                                                       | PBT at Rs.489 Cr, a growth of 52%                                                                                         |  |  |  |  |  |