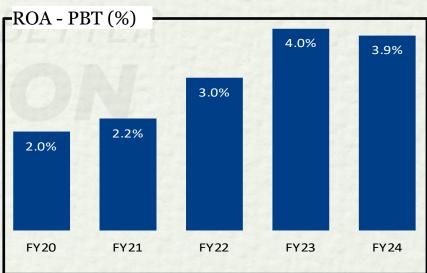

## Highlights – Q4FY24 & FY24 (I)

| Particulars      | Q4FY24 Vs Q4FY23                                                                            | FY24 Vs FY23                                   |  |  |  |  |
|------------------|---------------------------------------------------------------------------------------------|------------------------------------------------|--|--|--|--|
| Disbursement     | Disbursement at Rs.24,784 Cr, a growth of 18%.                                              | Disbursement at Rs.88,725 Cr, a growth of 33%. |  |  |  |  |
| Business AUM     | usiness AUM Rs. 1,45,572 Cr in Q4 FY24 registering a growth of 37%.                         |                                                |  |  |  |  |
| NIM              | Maintained at 7.8%                                                                          | 7.5% as compared to 7.7%                       |  |  |  |  |
| PBT              | Rs.1,437 Cr, a growth of 24%                                                                | Rs.4,582 Cr, a growth of 27%                   |  |  |  |  |
| PBT – ROTA       | 3.9% as compared to 4.4%                                                                    | 3.4% as compared to 3.8%                       |  |  |  |  |
| Return on Equity | 22.3% as compared to 24.9%                                                                  | Maintained at 20.6%                            |  |  |  |  |
| Stage 3 (90DPD)  | 2.48% in Mar24 from 3.01% in Mar23.                                                         |                                                |  |  |  |  |
| GNPA (RBI)       | 3.54% in Mar24 as against 4.63% in Mar23 and NNPA at 2.32% in Mar24 against 3.11% in Mar23. |                                                |  |  |  |  |
| CAR              | 18.57%. Tier I at 15.10%.                                                                   |                                                |  |  |  |  |