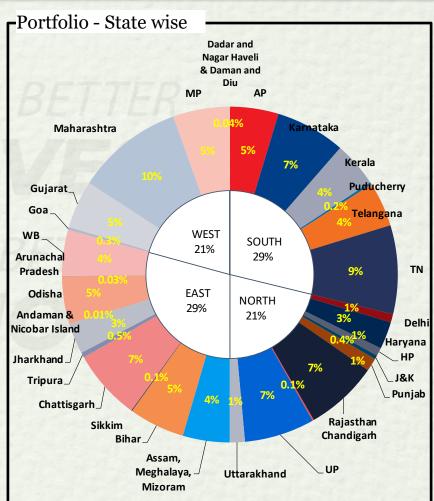

## **Strong Geographical Presence**

90% locations are in Tier-III, Tier-IV, Tier V and Tier-VI towns

Financial Performance