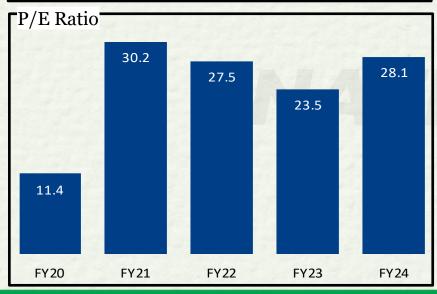

## **Strong Geographical Presence**

90% locations are in Tier-III, Tier-IV, Tier V and Tier-VI towns

Financial Performance