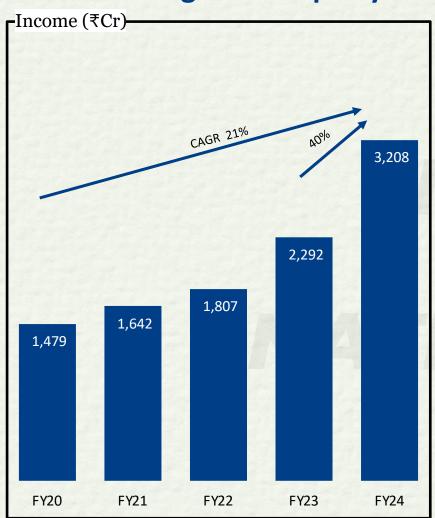

## Highlights – Q4FY24 & FY24 (I)

| Particulars      | Q4FY24 Vs Q4FY23                                                                            | FY24 Vs FY23                                   |  |  |  |  |
|------------------|---------------------------------------------------------------------------------------------|------------------------------------------------|--|--|--|--|
| Disbursement     | Disbursement at Rs.24,784 Cr, a growth of 18%.                                              | Disbursement at Rs.88,725 Cr, a growth of 33%. |  |  |  |  |
| Business AUM     | usiness AUM Rs. 1,45,572 Cr in Q4 FY24 registering a growth of 37%.                         |                                                |  |  |  |  |
| NIM              | Maintained at 7.8%                                                                          | 7.5% as compared to 7.7%                       |  |  |  |  |
| PBT              | Rs.1,437 Cr, a growth of 24%                                                                | Rs.4,582 Cr, a growth of 27%                   |  |  |  |  |
| PBT – ROTA       | 3.9% as compared to 4.4%                                                                    | 3.4% as compared to 3.8%                       |  |  |  |  |
| Return on Equity | 22.3% as compared to 24.9%                                                                  | Maintained at 20.6%                            |  |  |  |  |
| Stage 3 (90DPD)  | 2.48% in Mar24 from 3.01% in Mar23.                                                         |                                                |  |  |  |  |
| GNPA (RBI)       | 3.54% in Mar24 as against 4.63% in Mar23 and NNPA at 2.32% in Mar24 against 3.11% in Mar23. |                                                |  |  |  |  |
| CAR              | 18.57%. Tier I at 15.10%.                                                                   |                                                |  |  |  |  |