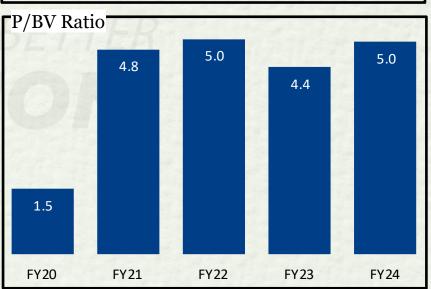

## **Strong Geographical Presence**

90% locations are in Tier-III, Tier-IV, Tier V and Tier-VI towns

Financial Performance