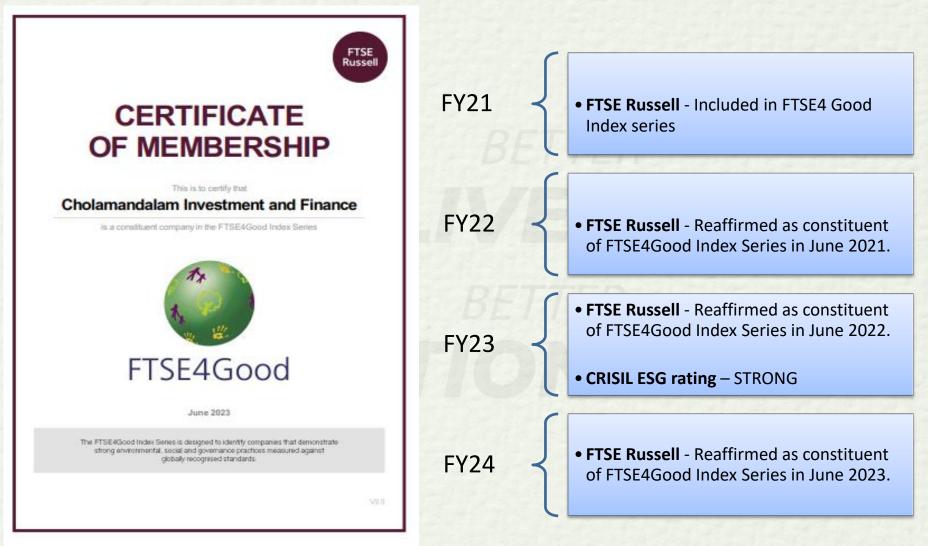

#### 2024

- Total AUM crossed ₹1.5 lakh Cr.
- Increased branch network to 1387.
- Launched a composite QIP issue of equity shares and CCD aggregating to Rs.4,000 Cr.
- Reaffirmed as constituent of FTSE4Good Index Series.