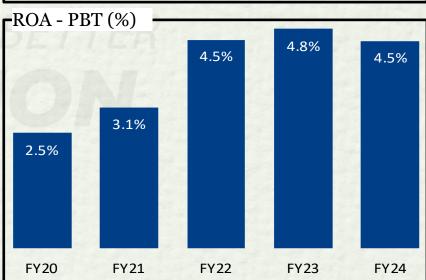

## Highlights – Q4FY24 & FY24 (I)

| Particulars      | Q4FY24 Vs Q4FY23                                                                            | FY24 Vs FY23                                   |  |  |  |  |
|------------------|---------------------------------------------------------------------------------------------|------------------------------------------------|--|--|--|--|
| Disbursement     | Disbursement at Rs.24,784 Cr, a growth of 18%.                                              | Disbursement at Rs.88,725 Cr, a growth of 33%. |  |  |  |  |
| Business AUM     | usiness AUM Rs. 1,45,572 Cr in Q4 FY24 registering a growth of 37%.                         |                                                |  |  |  |  |
| NIM              | Maintained at 7.8%                                                                          | 7.5% as compared to 7.7%                       |  |  |  |  |
| PBT              | Rs.1,437 Cr, a growth of 24%                                                                | Rs.4,582 Cr, a growth of 27%                   |  |  |  |  |
| PBT – ROTA       | 3.9% as compared to 4.4%                                                                    | 3.4% as compared to 3.8%                       |  |  |  |  |
| Return on Equity | 22.3% as compared to 24.9%                                                                  | Maintained at 20.6%                            |  |  |  |  |
| Stage 3 (90DPD)  | 2.48% in Mar24 from 3.01% in Mar23.                                                         |                                                |  |  |  |  |
| GNPA (RBI)       | 3.54% in Mar24 as against 4.63% in Mar23 and NNPA at 2.32% in Mar24 against 3.11% in Mar23. |                                                |  |  |  |  |
| CAR              | 18.57%. Tier I at 15.10%.                                                                   |                                                |  |  |  |  |