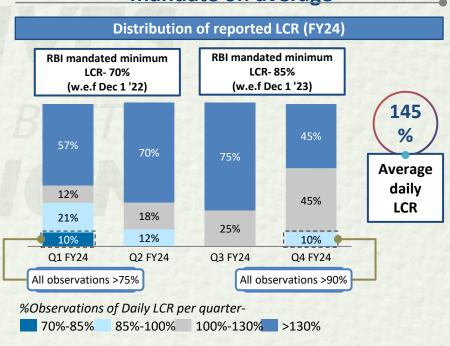

ation & monthly reviews                                                                                                             |





# Capital & Liquidity risk | Well managed with judicious buffers maintained consistently

#### **ALM: Stringent Internal thresholds**

| Time bucket | RBI thresholds | Chola internal<br>thresholds |
|-------------|----------------|------------------------------|
| 2-7 days    | -10%           | 0%                           |
| 8-14 days   | -15%           | 0%                           |
| 15-28 days  | -20%           | 0%                           |

- No cumulative mismatch across time buckets
- No breaches against internal threshold, demonstrating strong adherence to regulatory compliance

Liquidity: LCR reported is 1.7-2x of RBI mandate on average







## Capital & Liquidity risk | Sufficient Tier 1 capital



If Rs.2000 Cr CCD is compulsory converted into Equity in FY 26, then the Total Tier I will be at 16.68%





### Holistic risk management for credit risk mitigation







# Regulatory & compliance risk | Effective governance augmented by a strong compliance function

# Governance & Compliance form the core of every business and functional process



Strong 'Compliance- first' approach tone setting from the Board and senior management ensures compliance across all levels till field staff



"Zero tolerance policy" to any form of non-compliance



**Stringent Code of conduct** implemented at all levels including employees, DSAs and collection agents



Continuous training to employees at all levels on various regulatory requir