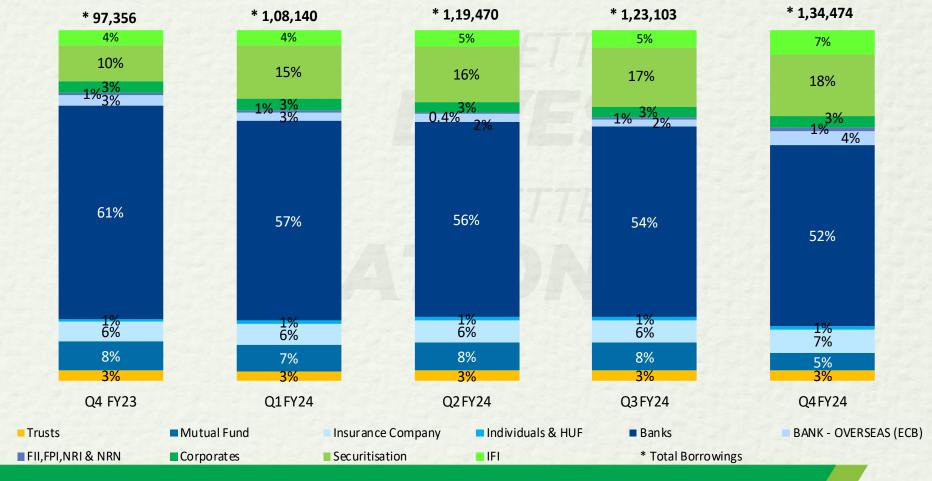

|
| Losses & Provisions      | 1.8%  | 4.4%   |                            | 1.2%  | 0.4%  |                            | 1.1%   | 0.6%  |                            |
| ROA-PBT                  | 2.2%  | 2.9%   |                            | 1.0%  | 2.0%  |                            | -19.6% | 3.9%  |                            |
| Cost to Net Income       | 63.2% | 41.1%  |                            | 54.5% | 49.5% |                            | 213.8% | 74.6% |                            |

#### Note:

- CSEL loan losses in FY 24 is before FLDG recovery which is around 1%.
- FLDG recovery is part of Other Income in FY24.





# **Diversified Borrowings Profile (I/II)**





(₹Cr)





# **Diversified Borrowings Profile (I/II)**



#### Borrowing mix by investor type

(₹Cr)







# ALM Statement as of 31st Mar 2024 (As per IND AS)

(₹Cr)

|                                  |           |           | ALM snapsho | ot as on 31st I | Vlar 2024   |             |             |             |             |
|----------------------------------|-----------|-----------|-------------|-----------------|-------------|-------------|-------------|-------------|-------------|
| Particulars                      | 1 m       | >1 to 2m  | >2 to 3m    | >3 to 6m        | >6m to 1 yr | >1 to 3 yr  | >3 to 5 yr  | >5 yr       | Total       |
| Cash & Bank Balances             | 5,493.73  | 1.66      | 7.70        | 24.43           | 231.16      | 1,422.56    | 717.38      | -           | 7,898.62    |
| Advances                         | 5,448.61  | 4,911.47  | 4,082.44    | 13,743.