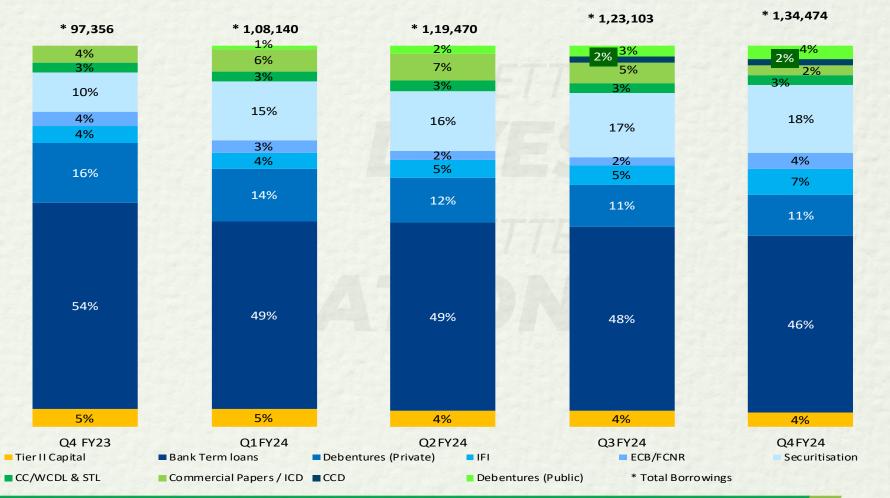

| 2.6%  | 2.3%  |                            | 34.8%  | 13.4% |                            |
| Losses & Provisions      | 1.8%  | 4.4%   |                            | 1.2%  | 0.4%  |                            | 1.1%   | 0.6%  |                            |
| ROA-PBT                  | 2.2%  | 2.9%   |                            | 1.0%  | 2.0%  |                            | -19.6% | 3.9%  |                            |
| Cost to Net Income       | 63.2% | 41.1%  |                            | 54.5% | 49.5% |                            | 213.8% | 74.6% |                            |

#### Note:

- CSEL loan losses in FY 24 is before FLDG recovery which is around 1%.
- FLDG recovery is part of Other Income in FY24.





# **Diversified Borrowings Profile (I/II)**





(₹Cr)





# **Diversified Borrowings Profile (I/II)**



#### Borrowing mix by investor type

(₹Cr)







# ALM Statement as of 31st Mar 2024 (As per IND AS)

(₹Cr)

|                                  |           |           | ALM snapsho | ot as on 31st I | Vlar 2024   |             |             |             |             |
|----------------------------------|-----------|-----------|-------------|-----------------|-------------|-------------|-------------|-------------|-------------|
| Particulars                      | 1 m       | >1 to 2m  | >2 to 3m    | >3 to 6m        | >6m to 1 yr | >1 to 3 yr  | >3 to 5 yr  | >5 yr       | Total       |
| Cash & Bank Balances             | 5,493.73  | 1.66      | 7.70        | 24.43           | 231.16      | 1,422.56    | 717.38      | -           | 7