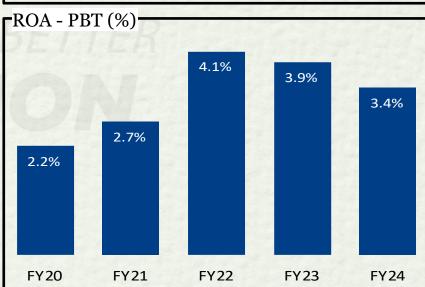

## Highlights – Q4FY24 & FY24 (I)

| Particulars      | Q4FY24 Vs Q4FY23                                                                            | FY24 Vs FY23                                   |  |  |  |  |
|------------------|---------------------------------------------------------------------------------------------|------------------------------------------------|--|--|--|--|
| Disbursement     | Disbursement at Rs.24,784 Cr, a growth of 18%.                                              | Disbursement at Rs.88,725 Cr, a growth of 33%. |  |  |  |  |
| Business AUM     | usiness AUM Rs. 1,45,572 Cr in Q4 FY24 registering a growth of 37%.                         |                                                |  |  |  |  |
| NIM              | Maintained at 7.8%                                                                          | 7.5% as compared to 7.7%                       |  |  |  |  |
| PBT              | Rs.1,437 Cr, a growth of 24%                                                                | Rs.4,582 Cr, a growth of 27%                   |  |  |  |  |
| PBT – ROTA       | 3.9% as compared to 4.4%                                                                    | 3.4% as compared to 3.8%                       |  |  |  |  |
| Return on Equity | 22.3% as compared to 24.9%                                                                  | Maintained at 20.6%                            |  |  |  |  |
| Stage 3 (90DPD)  | 2.48% in Mar24 from 3.01% in Mar23.                                                         |                                                |  |  |  |  |
| GNPA (RBI)       | 3.54% in Mar24 as against 4.63% in Mar23 and NNPA at 2.32% in Mar24 against 3.11% in Mar23. |                                                |  |  |  |  |
| CAR              | 18.57%. Tier I at 15.10%.                                                                   |                                                |  |  |  |  |