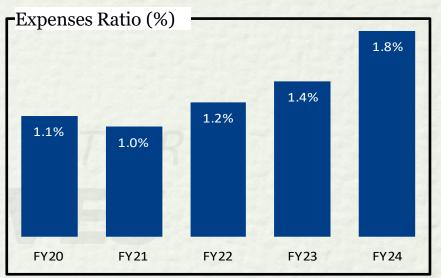

increasing its market share backed by consistent disbursement growth and collections performance. Our focus continues to be on retail customers especially in smaller towns and rural areas
- LAP team is capitalizing on Chola's pan India geographical presence by going wide in tier 3 and tier 4 markets to improve margins, while continuing to hold significant presence in tier 1 and tier 2 markets

 Chola LAP team has strengthened collection & legal process, and the asset quality has shown steady improvement. The stage 3 book has come down with consistent improvement in collection efficiency





#### **Loan Against Property - Disbursements and Asset Under Management**









# **Loan Against Property – Income and Profit before tax**







#### **Loan Against Property – Asset Ratios**















# **Profit and Loss Statement - Loan Against Property (Managed)**

₹ Cr

| Particulars              | Q1 FY23 | Q1 FY24 | Q2 FY23 | Q2 FY24 | Q3 FY23 | Q3 FY24 | Q4FY23 | Q4FY24 | Growth %<br>Q4-o-Q4 | FY23   | FY24   | Growth %<br>(YTD)<br>Y-o-Y |
|--------------------------|---------|---------|---------|---------|---------|---------|--------|--------|---------------------|--------|--------|----------------------------|
| Disbursements            | 2,036   | 2,679   | 2,246   | 3,192   | 2,255   | 3,409   | 2,762  | 4,273  | 55%                 | 9,299  | 13,554 | 46%                        |
| Closing Assets - Managed | 17,675  | 22,866  | 18,843  | 24,721  | 19,997  | 26,891  | 21,588 | 29,859 | 38%                 | 21,588 | 29,859 | 38%                        |
| Income