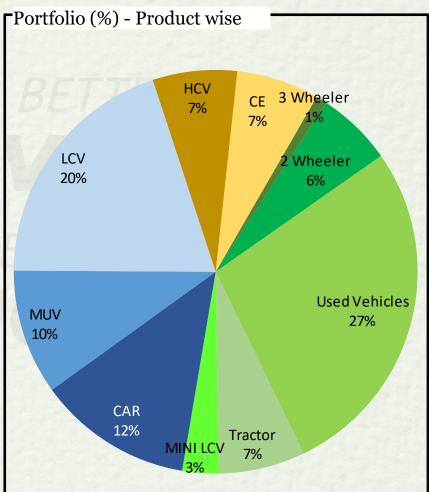

## Highlights - Q4FY24 & FY24 (II)

| Particulars                    | Q4FY24 Vs Q4FY23                                                                                                                                                                                                                                                        | FY24 Vs FY23                                                                                                              |  |  |  |  |  |
|--------------------------------|-------------------------------------------------------------------------------------------------------------------------------------------------------------------------------------------------------------------------------------------------------------------------|---------------------------------------------------------------------------------------------------------------------------|--|--|--|--|--|
| VEHICLE FINANCE Overview       | Well-diversified product portfolio spread across 1334 branches PAN India Focused on financing of CV, PV, 2W, Tractor and Construction equipment in bot new and used segments.  Our focus continues to be on retail customers especially in smaller towns and rura areas |                                                                                                                           |  |  |  |  |  |
| Disbursement                   | Disbursement of Rs.12,962 Cr, a growth of 6%.                                                                                                                                                                                                                           | Disbursement of Rs.48,348 Cr, a growth of 22%.                                                                            |  |  |  |  |  |
| PBT                            | PBT at Rs.888 Cr, a growth of 21%                                                                                                                                                                                                                                       | PBT at Rs.2532 Cr, a growth of 11%                                                                                        |  |  |  |  |  |
| LOAN AGAINST PROPERTY Overview | existing immovable property, operating                                                                                                                                                                                                                                  | For their business needs against security of out of 779 branches pan India.  Occupied residential property as collateral. |  |  |  |  |  |
| Disbursement                   | Disbursement of Rs.4,273 Cr, a growth of 55%.                                                                                                                                                                                                                           | Disbursement of Rs.13,554 Cr, a growth of 46%.                                                                            |  |  |  |  |  |
| PBT                            | PBT at Rs.271 Cr, a growth of 39%                                                                                                                                                                                                                                       | PBT at Rs.973 Cr, a growth of 28%                                                                                         |  |  |  |  |  |
| HOME LOAN<br>Overview          | Focused on providing Home Loans unde<br>668 branches PAN India.                                                                                                                                                                                                         | er affordable segment with presence across                                                                                |  |  |  |  |  |
| Disbursement                   | Disbursement of Rs.1,747 Cr, a growth of 24%.                                                                                                                                                                                                                           | Disbursement of Rs.6,362 Cr, a growth of 66%.                                                                             |  |  |  |  |  |
| PBT                            | PBT at Rs.170 Cr, a growth of 73%                                                                                                                                                                                                                                       | PBT at Rs.489 Cr, a growth of 52%                                                                                         |  |  |  |  |  |