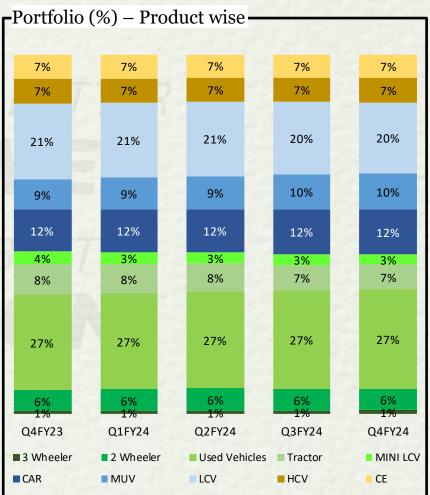

## **Strong Geographical Presence**

90% locations are in Tier-III, Tier-IV, Tier V and Tier-VI towns

Financial Performance