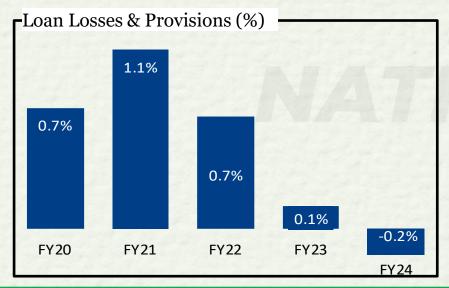

## Highlights – Q4FY24 & FY24 (I)

| Particulars      | Q4FY24 Vs Q4FY23                                                                            | FY24 Vs FY23                                   |  |  |  |  |
|------------------|---------------------------------------------------------------------------------------------|------------------------------------------------|--|--|--|--|
| Disbursement     | Disbursement at Rs.24,784 Cr, a growth of 18%.                                              | Disbursement at Rs.88,725 Cr, a growth of 33%. |  |  |  |  |
| Business AUM     | usiness AUM Rs. 1,45,572 Cr in Q4 FY24 registering a growth of 37%.                         |                                                |  |  |  |  |
| NIM              | Maintained at 7.8%                                                                          | 7.5% as compared to 7.7%                       |  |  |  |  |
| PBT              | Rs.1,437 Cr, a growth of 24%                                                                | Rs.4,582 Cr, a growth of 27%                   |  |  |  |  |
| PBT – ROTA       | 3.9% as compared to 4.4%                                                                    | 3.4% as compared to 3.8%                       |  |  |  |  |
| Return on Equity | 22.3% as compared to 24.9%                                                                  | Maintained at 20.6%                            |  |  |  |  |
| Stage 3 (90DPD)  | 2.48% in Mar24 from 3.01% in Mar23.                                                         |                                                |  |  |  |  |
| GNPA (RBI)       | 3.54% in Mar24 as against 4.63% in Mar23 and NNPA at 2.32% in Mar24 against 3.11% in Mar23. |                                                |  |  |  |  |
| CAR              | 18.57%. Tier I at 15.10%.                                                                   |                                                |  |  |  |  |