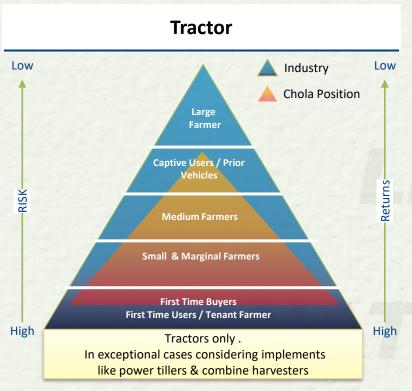

## **Trend in Domestic Car & MUV Sales**



- Higher disposable income and introduction of newer models to aid long term demand.
- Increase in rural demand and growing penetration in tier III, tier IV towns will back stable growth.





# Vehicle Finance—Business Model & Positioning



- ~65% of disbursements are to micro & small enterprises and agri -based customer segment
- Chola positioning-
  - Middle of the pyramid through New CVs, Used CVs
  - Top of the Bottom of the pyramid through SCV
     & older CVs Shubh



- ~ 66% of disbursements are to Chola Existing, Agri & Commercial usage customers
- ~ 34% disbursements are to Self Employed with financials
- Chola positioning-
  - Middle of the pyramid is into Agri, Asset & Commercial





## Vehicle Finance—Business Model & Positioning



- ~65% of disbursements are to agri -based customer segment
- · Application -
  - Agri usage
  - Commercial usage
  - Agri and Commercial usage
- New & Used



- ~ 69% of disbursements are to retail customer segment
- Application
  - Captive
  - Hiring
- New & Used





#### **Vehicle Finance - Disbursement/Portfolio Mix - FY24**

#### Well diversified across geography







# Vehicle Finance - Disbursement/Portfolio Mix - Q4FY24 murugappa



#### Well diversified product segments









## **Vehicle Finance - Disbursement Mix – Quarter-wise**









#### Vehicle Finance - Portfolio Mix - Quarter-wise









#### **Vehicle Finance - Disbursements and Asset Under Management**









## **Vehicle Finance - Income and Profit before tax**







#### **Vehicle Finance - Asset Ratios