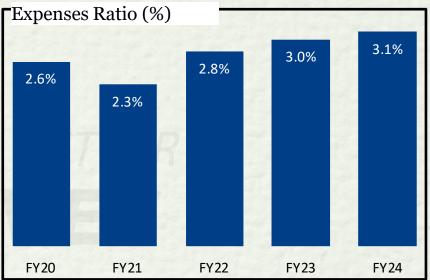

## Highlights – Q4FY24 & FY24 (I)

| Particulars      | Q4FY24 Vs Q4FY23                                                                            | FY24 Vs FY23                                   |  |  |  |  |
|------------------|---------------------------------------------------------------------------------------------|------------------------------------------------|--|--|--|--|
| Disbursement     | Disbursement at Rs.24,784 Cr, a growth of 18%.                                              | Disbursement at Rs.88,725 Cr, a growth of 33%. |  |  |  |  |
| Business AUM     | usiness AUM Rs. 1,45,572 Cr in Q4 FY24 registering a growth of 37%.                         |                                                |  |  |  |  |
| NIM              | Maintained at 7.8%                                                                          | 7.5% as compared to 7.7%                       |  |  |  |  |
| PBT              | Rs.1,437 Cr, a growth of 24%                                                                | Rs.4,582 Cr, a growth of 27%                   |  |  |  |  |
| PBT – ROTA       | 3.9% as compared to 4.4%                                                                    | 3.4% as compared to 3.8%                       |  |  |  |  |
| Return on Equity | 22.3% as compared to 24.9%                                                                  | Maintained at 20.6%                            |  |  |  |  |
| Stage 3 (90DPD)  | 2.48% in Mar24 from 3.01% in Mar23.                                                         |                                                |  |  |  |  |
| GNPA (RBI)       | 3.54% in Mar24 as against 4.63% in Mar23 and NNPA at 2.32% in Mar24 against 3.11% in Mar23. |                                                |  |  |  |  |
| CAR              | 18.57%. Tier I at 15.10%.                                                                   |                                                |  |  |  |  |