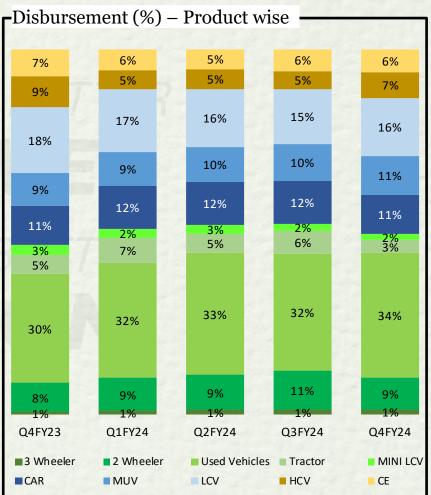

## Highlights - Q4FY24 & FY24 (II)

| Particulars                    | Q4FY24 Vs Q4FY23                                                                                                                                                                                                                                                        | FY24 Vs FY23                                                                                                              |  |  |  |  |  |
|--------------------------------|-------------------------------------------------------------------------------------------------------------------------------------------------------------------------------------------------------------------------------------------------------------------------|---------------------------------------------------------------------------------------------------------------------------|--|--|--|--|--|
| VEHICLE FINANCE Overview       | Well-diversified product portfolio spread across 1334 branches PAN India Focused on financing of CV, PV, 2W, Tractor and Construction equipment in bot new and used segments.  Our focus continues to be on retail customers especially in smaller towns and rura areas |                                                                                                                           |  |  |  |  |  |
| Disbursement                   | Disbursement of Rs.12,962 Cr, a growth of 6%.                                                                                                                                                                                                                           | Disbursement of Rs.48,348 Cr, a growth of 22%.                                                                            |  |  |  |  |  |
| PBT                            | PBT at Rs.888 Cr, a growth of 21%                                                                                                                                                                                                                                       | PBT at Rs.2532 Cr, a growth of 11%                                                                                        |  |  |  |  |  |
| LOAN AGAINST PROPERTY Overview | existing immovable property, operating                                                                                                                                                                                                                                  | For their business needs against security of out of 779 branches pan India.  Occupied residential property as collateral. |  |  |  |  |  |
| Disbursement                   | Disbursement of Rs.4,273 Cr, a growth of 55%.                                                                                                                                                                                                                           | Disbursement of Rs.13,554 Cr, a growth of 46%.                                                                            |  |  |  |  |  |
| PBT                            | PBT at Rs.271 Cr, a growth of 39%                                                                                                                                                                                                                                       | PBT at Rs.973 Cr, a growth of 28%                                                                                         |  |  |  |  |  |
| HOME LOAN<br>Overview          | Focused on providing Home Loans unde<br>668 branches PAN India.                                                                                                                                                                                                         | er affordable segment with presence across                                                                                |  |  |  |  |  |
| Disbursement                   | Disbursement of Rs.1,747 Cr, a growth of 24%.                                                                                                                                                                                                                           | Disbursement of Rs.6,362 Cr, a growth of 66%.                                                                             |  |  |  |  |  |
| PBT                            | PBT at Rs.170 Cr, a growth of 73%                                                                                                                                                                                                                                       | PBT at Rs.489 Cr, a growth of 52%                                                                                         |  |  |  |  |  |