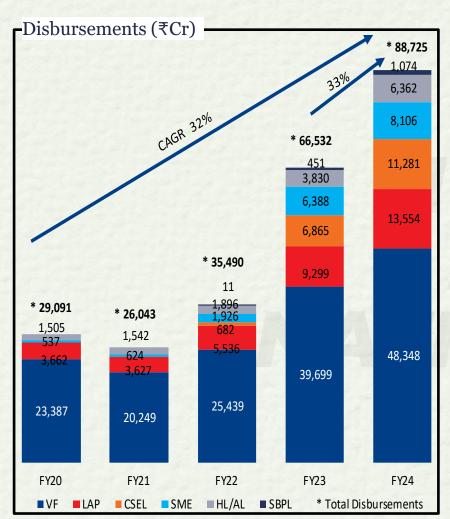

## Highlights – Q4FY24 & FY24 (I)

| Particulars      | Q4FY24 Vs Q4FY23                                                                            | FY24 Vs FY23                                   |  |  |  |  |
|------------------|---------------------------------------------------------------------------------------------|------------------------------------------------|--|--|--|--|
| Disbursement     | Disbursement at Rs.24,784 Cr, a growth of 18%.                                              | Disbursement at Rs.88,725 Cr, a growth of 33%. |  |  |  |  |
| Business AUM     | usiness AUM Rs. 1,45,572 Cr in Q4 FY24 registering a growth of 37%.                         |                                                |  |  |  |  |
| NIM              | Maintained at 7.8%                                                                          | 7.5% as compared to 7.7%                       |  |  |  |  |
| PBT              | Rs.1,437 Cr, a growth of 24%                                                                | Rs.4,582 Cr, a growth of 27%                   |  |  |  |  |
| PBT – ROTA       | 3.9% as compared to 4.4%                                                                    | 3.4% as compared to 3.8%                       |  |  |  |  |
| Return on Equity | 22.3% as compared to 24.9%                                                                  | Maintained at 20.6%                            |  |  |  |  |
| Stage 3 (90DPD)  | 2.48% in Mar24 from 3.01% in Mar23.                                                         |                                                |  |  |  |  |
| GNPA (RBI)       | 3.54% in Mar24 as against 4.63% in Mar23 and NNPA at 2.32% in Mar24 against 3.11% in Mar23. |                                                |  |  |  |  |
| CAR              | 18.57%. Tier I at 15.10%.                                                                   |                                                |  |  |  |  |

## Highlights - Q4FY24 & FY24 (II)

| Particulars                    | Q4FY24 Vs Q4FY23                                                                                                                                                                                                                                                        | FY24 Vs FY23                                                                                                              |  |  |  |  |  |
|--------------------------------|-------------------------------------------------------------------------------------------------------------------------------------------------------------------------------------------------------------------------------------------------------------------------|---------------------------------------------------------------------------------------------------------------------------|--|--|--|--|--|
| VEHICLE FINANCE Overview       | Well-diversified product portfolio spread across 1334 branches PAN India Focused on financing of CV, PV, 2W, Tractor and Construction equipment in bot new and used segments.  Our focus continues to be on retail customers especially in smaller towns and rura areas |                                                                                                                           |  |  |  |  |  |
| Disbursement                   | Disbursement of Rs.12,962 Cr, a growth of 6%.                                                                                                                                                                                                                           | Disbursement of Rs.48,348 Cr, a growth of 22%.                                                                            |  |  |  |  |  |
| PBT                            | PBT at Rs.888 Cr, a growth of 21%                                                                                                                                                                                                                                       | PBT at Rs.2532 Cr, a growth of 11%                                                                                        |  |  |  |  |  |
| LOAN AGAINST PROPERTY Overview | existing immovable property, operating                                                                                                                                                                                                                                  | For their business needs against security of out of 779 branches pan India.  Occupied residential property as collateral. |  |  |  |  |  |
| Disbursement                   | Disbursement of Rs.4,273 Cr, a growth of 55%.                                                                                                                                                                                                                           | Disbursement of Rs.13,554 Cr, a growth of 46%.                                                                            |  |  |  |  |  |
| PBT                            | PBT at Rs.271 Cr, a growth of 39%                                                                                                                                                                                                                                       | PBT at Rs.973 Cr, a growth of 28%                                                                                         |  |  |  |  |  |
| HOME LOAN<br>Overview          | Focused on providing Home Loans unde<br>668 branches PAN India.                                                                                                                                                                                                         | er affordable segment with presence across                                                                                |  |  |  |  |  |
| Disbursement                   | Disbursement of Rs.1,747 Cr, a growth of 24%.                                                                                                                                                                                                                           | Disbursement of Rs.6,362 Cr, a growth of 66%.                                                                             |  |  |  |  |  |
| PBT                            | PBT at Rs.170 Cr, a growth of 73%                                                                                                                                                                                                                                       | PBT at Rs.489 Cr, a growth of 52%                                                                                         |  |  |  |  |  |

## Highlights - Q4FY24 & FY24 (II)

| Particulars             | Q4FY24 Vs Q4FY23                                                                                                                                                                                                                                                                               | FY24 Vs FY23                                                                                                                                                                                    |  |  |  |  |  |  |
|-------------------------|------------------------------------------------------------------------------------------------------------------------------------------------------------------------------------------------------------------------------------------------------------------------------------------------|-------------------------------------------------------------------------------------------------------------------------------------------------------------------------------------------------|--|--|--|--|--|--|
| SME<br>Overview         | <ul> <li>The product suite includes Supply chain financing, Term loans for capex, Loan against share Funding on hypothecation of machinery for specific industries. Servicing out of 75 (co-locat locations with business growth both through traditional and Fintech partnerships.</li> </ul> |                                                                                                                                                                                                 |  |  |  |  |  |  |
| Disbursement            | Disbursement of Rs.2,136 Cr, a growth of 2%.                                                                                                                                                                                                                                                   | Disbursement of Rs.8,106 Cr, a growth of 27%.                                                                                                                                                   |  |  |  |  |  |  |
| PBT                     | PBT at Rs.30 Cr, a growth of 139%                                                                                                                                                                                                                                                              | PBT at Rs.81 Cr, a growth of 283%                                                                                                                                                               |  |  |  |  |  |  |
| <u>CSEL</u><br>Overview | Professionals and Micro & Small businesses with FinTech's, Direct to consumer through C Samsung Mobile Phone Financing.                                                                                                                                                                        | s & Business Loans to Salaried, Self-employed through traditional DSA/DST model, Partnerships Chola one app and Tie-up with Samsung Finance for 1 standalone) and have acquired over 11.1+ lakh |  |  |  |  |  |  |
| Disbursement            | Disbursement of Rs.3,301 Cr, a growth of 40%.                                                                                                                                                                                                                                                  | Disbursement of Rs.11,281 Cr, a growth of 64%.                                                                                                                                                  |  |  |  |  |  |  |
| PBT                     | PBT at Rs.89 Cr, a growth of 118%                                                                                                                                                                                                                                                              | PBT at Rs.246 Cr, a growth of 297%                                                                                                                                                              |  |  |  |  |  |  |
| SBPL<br>Overview        | <ul> <li>Offers secured business loan and secured personal loan against self-occupied residential property or commercial-cum-residential property as collateral – present in 377 locations (colocated) spread across 12 states as on Dec23.</li> </ul>                                         |                                                                                                                                                                                                 |  |  |  |  |  |  |
| Disbursement            | Disbursement of Rs.366 Cr, a growth of 87%.                                                                                                                                                                                                                                                    | Disbursement of Rs.1,074 Cr, a growth of 138%.                                                                                                                                                  |  |  |  |  |  |  |
| PBT                     | PBT at Rs.22 Cr, a growth of 624%                                                                                                                                                                                                                                                              | PBT at Rs.35 Cr, a growth of 200%                                                                                                                                                               |  |  |  |  |  |  |