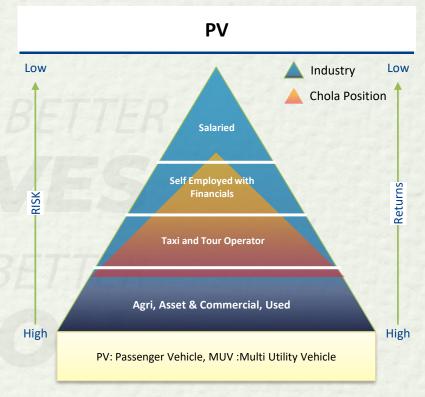

## Highlights - Q4FY24 & FY24 (II)

| Particulars                    | Q4FY24 Vs Q4FY23                                                                                                                                                                                                                                                        | FY24 Vs FY23                                                                                                              |  |  |  |  |  |
|--------------------------------|-------------------------------------------------------------------------------------------------------------------------------------------------------------------------------------------------------------------------------------------------------------------------|---------------------------------------------------------------------------------------------------------------------------|--|--|--|--|--|
| VEHICLE FINANCE Overview       | Well-diversified product portfolio spread across 1334 branches PAN India Focused on financing of CV, PV, 2W, Tractor and Construction equipment in bot new and used segments.  Our focus continues to be on retail customers especially in smaller towns and rura areas |                                                                                                                           |  |  |  |  |  |
| Disbursement                   | Disbursement of Rs.12,962 Cr, a growth of 6%.                                                                                                                                                                                                                           | Disbursement of Rs.48,348 Cr, a growth of 22%.                                                                            |  |  |  |  |  |
| PBT                            | PBT at Rs.888 Cr, a growth of 21%                                                                                                                                                                                                                                       | PBT at Rs.2532 Cr, a growth of 11%                                                                                        |  |  |  |  |  |
| LOAN AGAINST PROPERTY Overview | existing immovable property, operating                                                                                                                                                                                                                                  | For their business needs against security of out of 779 branches pan India.  Occupied residential property as collateral. |  |  |  |  |  |
| Disbursement                   | Disbursement of Rs.4,273 Cr, a growth of 55%.                                                                                                                                                                                                                           | Disbursement of Rs.13,554 Cr, a growth of 46%.                                                                            |  |  |  |  |  |
| PBT                            | PBT at Rs.271 Cr, a growth of 39%                                                                                                                                                                                                                                       | PBT at Rs.973 Cr, a growth of 28%                                                                                         |  |  |  |  |  |
| HOME LOAN<br>Overview          | Focused on providing Home Loans unde<br>668 branches PAN India.                                                                                                                                                                                                         | er affordable segment with presence across                                                                                |  |  |  |  |  |
| Disbursement                   | Disbursement of Rs.1,747 Cr, a growth of 24%.                                                                                                                                                                                                                           | Disbursement of Rs.6,362 Cr, a growth of 66%.                                                                             |  |  |  |  |  |
| PBT                            | PBT at Rs.170 Cr, a growth of 73%                                                                                                                                                                                                                                       | PBT at Rs.489 Cr, a growth of 52%                                                                                         |  |  |  |  |  |