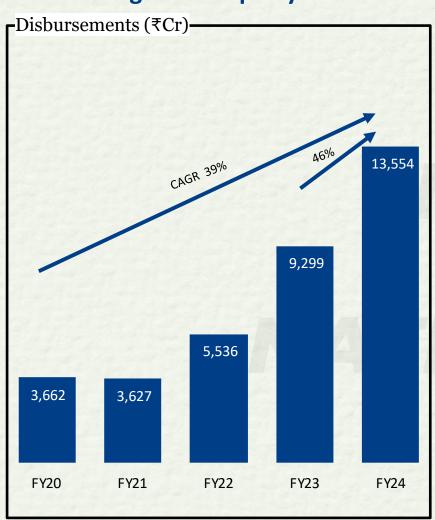

## Highlights – Q4FY24 & FY24 (I)

| Particulars      | Q4FY24 Vs Q4FY23                                                                            | FY24 Vs FY23                                   |  |  |  |  |
|------------------|---------------------------------------------------------------------------------------------|------------------------------------------------|--|--|--|--|
| Disbursement     | Disbursement at Rs.24,784 Cr, a growth of 18%.                                              | Disbursement at Rs.88,725 Cr, a growth of 33%. |  |  |  |  |
| Business AUM     | usiness AUM Rs. 1,45,572 Cr in Q4 FY24 registering a growth of 37%.                         |                                                |  |  |  |  |
| NIM              | Maintained at 7.8%                                                                          | 7.5% as compared to 7.7%                       |  |  |  |  |
| PBT              | Rs.1,437 Cr, a growth of 24%                                                                | Rs.4,582 Cr, a growth of 27%                   |  |  |  |  |
| PBT – ROTA       | 3.9% as compared to 4.4%                                                                    | 3.4% as compared to 3.8%                       |  |  |  |  |
| Return on Equity | 22.3% as compared to 24.9%                                                                  | Maintained at 20.6%                            |  |  |  |  |
| Stage 3 (90DPD)  | 2.48% in Mar24 from 3.01% in Mar23.                                                         |                                                |  |  |  |  |
| GNPA (RBI)       | 3.54% in Mar24 as against 4.63% in Mar23 and NNPA at 2.32% in Mar24 against 3.11% in Mar23. |                                                |  |  |  |  |
| CAR              | 18.57%. Tier I at 15.10%.                                                                   |                                                |  |  |  |  |

## Highlights - Q4FY24 & FY24 (II)

| Particulars                    | Q4FY24 Vs Q4FY23                                                                                                                                                                                                                                                        | FY24 Vs FY23                                                                                                              |  |  |  |  |  |
|--------------------------------|-------------------------------------------------------------------------------------------------------------------------------------------------------------------------------------------------------------------------------------------------------------------------|---------------------------------------------------------------------------------------------------------------------------|--|--|--|--|--|
| VEHICLE FINANCE Overview       | Well-diversified product portfolio spread across 1334 branches PAN India Focused on financing of CV, PV, 2W, Tractor and Construction equipment in bot new and used segments.  Our focus continues to be on retail customers especially in smaller towns and rura areas |                                                                                                                           |  |  |  |  |  |
| Disbursement                   | Disbursement of Rs.12,962 Cr, a growth of 6%.                                                                                                                                                                                                                           | Disbursement of Rs.48,348 Cr, a growth of 22%.                                                                            |  |  |  |  |  |
| PBT                            | PBT at Rs.888 Cr, a growth of 21%                                                                                                                                                                                                                                       | PBT at Rs.2532 Cr, a growth of 11%                                                                                        |  |  |  |  |  |
| LOAN AGAINST PROPERTY Overview | existing immovable property, operating                                                                                                                                                                                                                                  | For their business needs against security of out of 779 branches pan India.  Occupied residential property as collateral. |  |  |  |  |  |
| Disbursement                   | Disbursement of Rs.4,273 Cr, a growth of 55%.                                                                                                                                                                                                                           | Disbursement of Rs.13,554 Cr, a growth of 46%.                                                                            |  |  |  |  |  |
| PBT                            | PBT at Rs.271 Cr, a growth of 39%                                                                                                                                                                                                                                       | PBT at Rs.973 Cr, a growth of 28%                                                                                         |  |  |  |  |  |
| HOME LOAN<br>Overview          | Focused on providing Home Loans unde<br>668 branches PAN India.                                                                                                                                                                                                         | er affordable segment with presence across                                                                                |  |  |  |  |  |
| Disbursement                   | Disbursement of Rs.1,747 Cr, a growth of 24%.                                                                                                                                                                                                                           | Disbursement of Rs.6,362 Cr, a growth of 66%.                                                                             |  |  |  |  |  |
| PBT                            | PBT at Rs.170 Cr, a growth of 73%                                                                                                                                                                                                                                       | PBT at Rs.489 Cr, a growth of 52%                                                                                         |  |  |  |  |  |