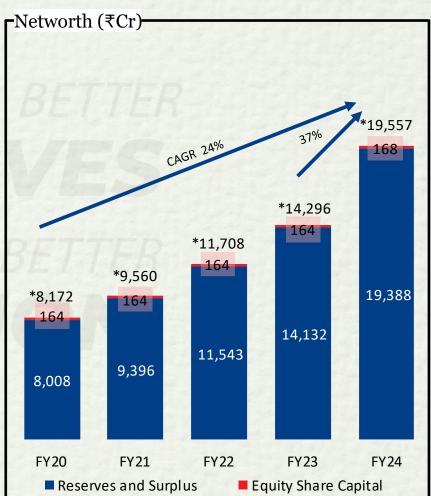

## Highlights – Q4FY24 & FY24 (I)

| Particulars      | Q4FY24 Vs Q4FY23                                                                            | FY24 Vs FY23                                   |  |  |  |  |
|------------------|---------------------------------------------------------------------------------------------|------------------------------------------------|--|--|--|--|
| Disbursement     | Disbursement at Rs.24,784 Cr, a growth of 18%.                                              | Disbursement at Rs.88,725 Cr, a growth of 33%. |  |  |  |  |
| Business AUM     | usiness AUM Rs. 1,45,572 Cr in Q4 FY24 registering a growth of 37%.                         |                                                |  |  |  |  |
| NIM              | Maintained at 7.8%                                                                          | 7.5% as compared to 7.7%                       |  |  |  |  |
| PBT              | Rs.1,437 Cr, a growth of 24%                                                                | Rs.4,582 Cr, a growth of 27%                   |  |  |  |  |
| PBT – ROTA       | 3.9% as compared to 4.4%                                                                    | 3.4% as compared to 3.8%                       |  |  |  |  |
| Return on Equity | 22.3% as compared to 24.9%                                                                  | Maintained at 20.6%                            |  |  |  |  |
| Stage 3 (90DPD)  | 2.48% in Mar24 from 3.01% in Mar23.                                                         |                                                |  |  |  |  |
| GNPA (RBI)       | 3.54% in Mar24 as against 4.63% in Mar23 and NNPA at 2.32% in Mar24 against 3.11% in Mar23. |                                                |  |  |  |  |
| CAR              | 18.57%. Tier I at 15.10%.                                                                   |                                                |  |  |  |  |