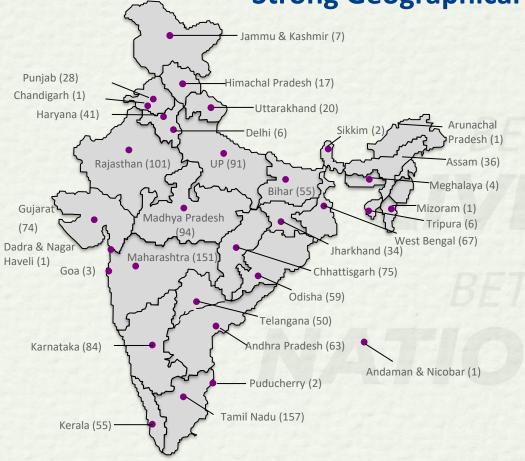

## **Strong Geographical Presence**

90% locations are in Tier-III, Tier-IV, Tier V and Tier-VI towns

Financial Performance