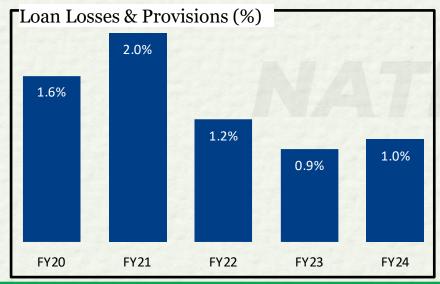

## Highlights – Q4FY24 & FY24 (I)

| Particulars      | Q4FY24 Vs Q4FY23                                                                            | FY24 Vs FY23                                   |  |  |  |  |
|------------------|---------------------------------------------------------------------------------------------|------------------------------------------------|--|--|--|--|
| Disbursement     | Disbursement at Rs.24,784 Cr, a growth of 18%.                                              | Disbursement at Rs.88,725 Cr, a growth of 33%. |  |  |  |  |
| Business AUM     | usiness AUM Rs. 1,45,572 Cr in Q4 FY24 registering a growth of 37%.                         |                                                |  |  |  |  |
| NIM              | Maintained at 7.8%                                                                          | 7.5% as compared to 7.7%                       |  |  |  |  |
| PBT              | Rs.1,437 Cr, a growth of 24%                                                                | Rs.4,582 Cr, a growth of 27%                   |  |  |  |  |
| PBT – ROTA       | 3.9% as compared to 4.4%                                                                    | 3.4% as compared to 3.8%                       |  |  |  |  |
| Return on Equity | 22.3% as compared to 24.9%                                                                  | Maintained at 20.6%                            |  |  |  |  |
| Stage 3 (90DPD)  | 2.48% in Mar24 from 3.01% in Mar23.                                                         |                                                |  |  |  |  |
| GNPA (RBI)       | 3.54% in Mar24 as against 4.63% in Mar23 and NNPA at 2.32% in Mar24 against 3.11% in Mar23. |                                                |  |  |  |  |
| CAR              | 18.57%. Tier I at 15.10%.                                                                   |                                                |  |  |  |  |