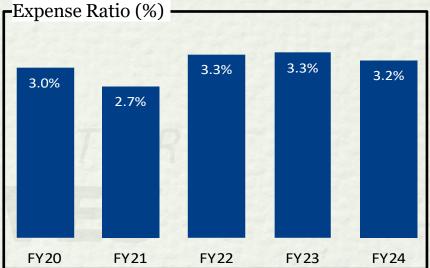

## **Strong Geographical Presence**

90% locations are in Tier-III, Tier-IV, Tier V and Tier-VI towns

Financial Performance