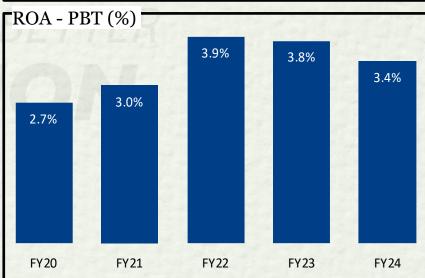

## Highlights – Q4FY24 & FY24 (I)

| Particulars      | Q4FY24 Vs Q4FY23                                                                            | FY24 Vs FY23                                   |  |  |  |  |
|------------------|---------------------------------------------------------------------------------------------|------------------------------------------------|--|--|--|--|
| Disbursement     | Disbursement at Rs.24,784 Cr, a growth of 18%.                                              | Disbursement at Rs.88,725 Cr, a growth of 33%. |  |  |  |  |
| Business AUM     | usiness AUM Rs. 1,45,572 Cr in Q4 FY24 registering a growth of 37%.                         |                                                |  |  |  |  |
| NIM              | Maintained at 7.8%                                                                          | 7.5% as compared to 7.7%                       |  |  |  |  |
| PBT              | Rs.1,437 Cr, a growth of 24%                                                                | Rs.4,582 Cr, a growth of 27%                   |  |  |  |  |
| PBT – ROTA       | 3.9% as compared to 4.4%                                                                    | 3.4% as compared to 3.8%                       |  |  |  |  |
| Return on Equity | 22.3% as compared to 24.9%                                                                  | Maintained at 20.6%                            |  |  |  |  |
| Stage 3 (90DPD)  | 2.48% in Mar24 from 3.01% in Mar23.                                                         |                                                |  |  |  |  |
| GNPA (RBI)       | 3.54% in Mar24 as against 4.63% in Mar23 and NNPA at 2.32% in Mar24 against 3.11% in Mar23. |                                                |  |  |  |  |
| CAR              | 18.57%. Tier I at 15.10%.                                                                   |                                                |  |  |  |  |