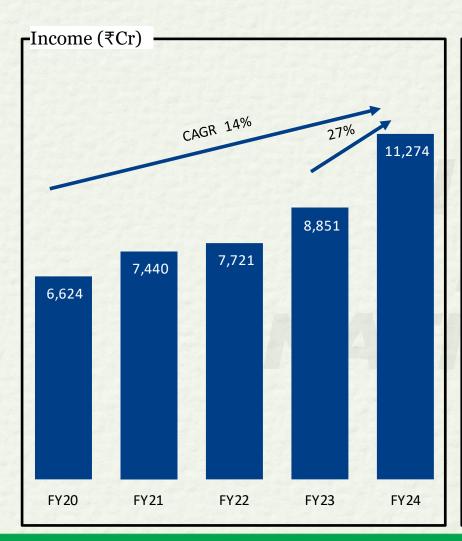

## **Strong Geographical Presence**

90% locations are in Tier-III, Tier-IV, Tier V and Tier-VI towns

Financial Performance