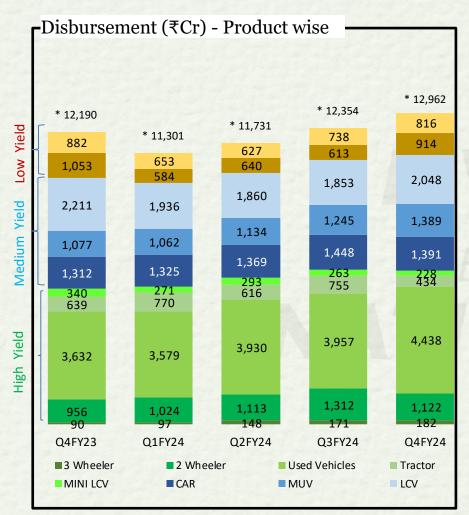

## Highlights - Q4FY24 & FY24 (II)

| Particulars                    | Q4FY24 Vs Q4FY23                                                                                                                                                                                                                                                        | FY24 Vs FY23                                                                                                              |  |  |  |  |  |
|--------------------------------|-------------------------------------------------------------------------------------------------------------------------------------------------------------------------------------------------------------------------------------------------------------------------|---------------------------------------------------------------------------------------------------------------------------|--|--|--|--|--|
| VEHICLE FINANCE Overview       | Well-diversified product portfolio spread across 1334 branches PAN India Focused on financing of CV, PV, 2W, Tractor and Construction equipment in bot new and used segments.  Our focus continues to be on retail customers especially in smaller towns and rura areas |                                                                                                                           |  |  |  |  |  |
| Disbursement                   | Disbursement of Rs.12,962 Cr, a growth of 6%.                                                                                                                                                                                                                           | Disbursement of Rs.48,348 Cr, a growth of 22%.                                                                            |  |  |  |  |  |
| PBT                            | PBT at Rs.888 Cr, a growth of 21%                                                                                                                                                                                                                                       | PBT at Rs.2532 Cr, a growth of 11%                                                                                        |  |  |  |  |  |
| LOAN AGAINST PROPERTY Overview | existing immovable property, operating                                                                                                                                                                                                                                  | For their business needs against security of out of 779 branches pan India.  Occupied residential property as collateral. |  |  |  |  |  |
| Disbursement                   | Disbursement of Rs.4,273 Cr, a growth of 55%.                                                                                                                                                                                                                           | Disbursement of Rs.13,554 Cr, a growth of 46%.                                                                            |  |  |  |  |  |
| PBT                            | PBT at Rs.271 Cr, a growth of 39%                                                                                                                                                                                                                                       | PBT at Rs.973 Cr, a growth of 28%                                                                                         |  |  |  |  |  |
| HOME LOAN<br>Overview          | Focused on providing Home Loans unde<br>668 branches PAN India.                                                                                                                                                                                                         | er affordable segment with presence across                                                                                |  |  |  |  |  |
| Disbursement                   | Disbursement of Rs.1,747 Cr, a growth of 24%.                                                                                                                                                                                                                           | Disbursement of Rs.6,362 Cr, a growth of 66%.                                                                             |  |  |  |  |  |
| PBT                            | PBT at Rs.170 Cr, a growth of 73%                                                                                                                                                                                                                                       | PBT at Rs.489 Cr, a growth of 52%                                                                                         |  |  |  |  |  |