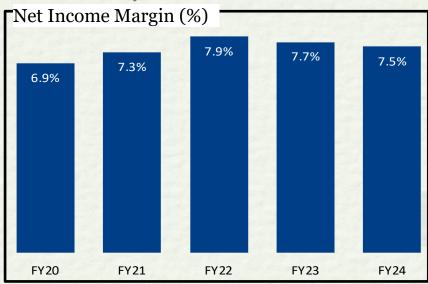

## Highlights – Q4FY24 & FY24 (I)

| Particulars      | Q4FY24 Vs Q4FY23                                                                            | FY24 Vs FY23                                   |  |  |  |  |
|------------------|---------------------------------------------------------------------------------------------|------------------------------------------------|--|--|--|--|
| Disbursement     | Disbursement at Rs.24,784 Cr, a growth of 18%.                                              | Disbursement at Rs.88,725 Cr, a growth of 33%. |  |  |  |  |
| Business AUM     | usiness AUM Rs. 1,45,572 Cr in Q4 FY24 registering a growth of 37%.                         |                                                |  |  |  |  |
| NIM              | Maintained at 7.8%                                                                          | 7.5% as compared to 7.7%                       |  |  |  |  |
| PBT              | Rs.1,437 Cr, a growth of 24%                                                                | Rs.4,582 Cr, a growth of 27%                   |  |  |  |  |
| PBT – ROTA       | 3.9% as compared to 4.4%                                                                    | 3.4% as compared to 3.8%                       |  |  |  |  |
| Return on Equity | 22.3% as compared to 24.9%                                                                  | Maintained at 20.6%                            |  |  |  |  |
| Stage 3 (90DPD)  | 2.48% in Mar24 from 3.01% in Mar23.                                                         |                                                |  |  |  |  |
| GNPA (RBI)       | 3.54% in Mar24 as against 4.63% in Mar23 and NNPA at 2.32% in Mar24 against 3.11% in Mar23. |                                                |  |  |  |  |
| CAR              | 18.57%. Tier I at 15.10%.                                                                   |                                                |  |  |  |  |