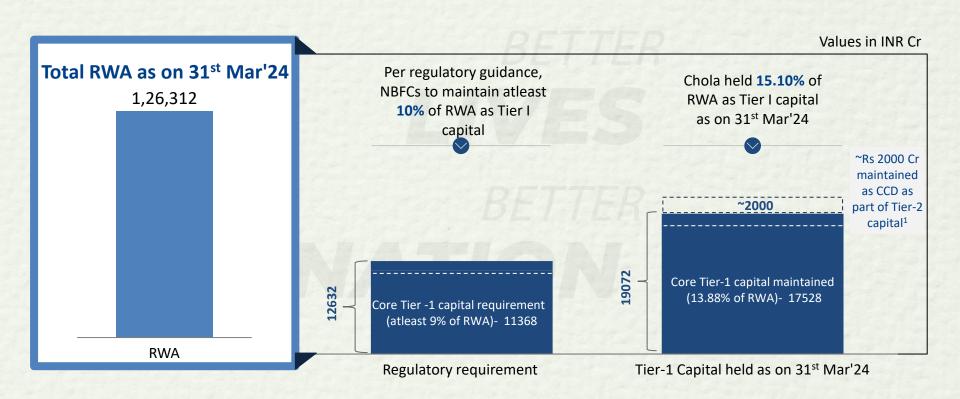

## Highlights – Q4FY24 & FY24 (I)

| Particulars      | Q4FY24 Vs Q4FY23                                                                            | FY24 Vs FY23                                   |  |  |  |  |
|------------------|---------------------------------------------------------------------------------------------|------------------------------------------------|--|--|--|--|
| Disbursement     | Disbursement at Rs.24,784 Cr, a growth of 18%.                                              | Disbursement at Rs.88,725 Cr, a growth of 33%. |  |  |  |  |
| Business AUM     | usiness AUM Rs. 1,45,572 Cr in Q4 FY24 registering a growth of 37%.                         |                                                |  |  |  |  |
| NIM              | Maintained at 7.8%                                                                          | 7.5% as compared to 7.7%                       |  |  |  |  |
| PBT              | Rs.1,437 Cr, a growth of 24%                                                                | Rs.4,582 Cr, a growth of 27%                   |  |  |  |  |
| PBT – ROTA       | 3.9% as compared to 4.4%                                                                    | 3.4% as compared to 3.8%                       |  |  |  |  |
| Return on Equity | 22.3% as compared to 24.9%                                                                  | Maintained at 20.6%                            |  |  |  |  |
| Stage 3 (90DPD)  | 2.48% in Mar24 from 3.01% in Mar23.                                                         |                                                |  |  |  |  |
| GNPA (RBI)       | 3.54% in Mar24 as against 4.63% in Mar23 and NNPA at 2.32% in Mar24 against 3.11% in Mar23. |                                                |  |  |  |  |
| CAR              | 18.57%. Tier I at 15.10%.                                                                   |                                                |  |  |  |  |