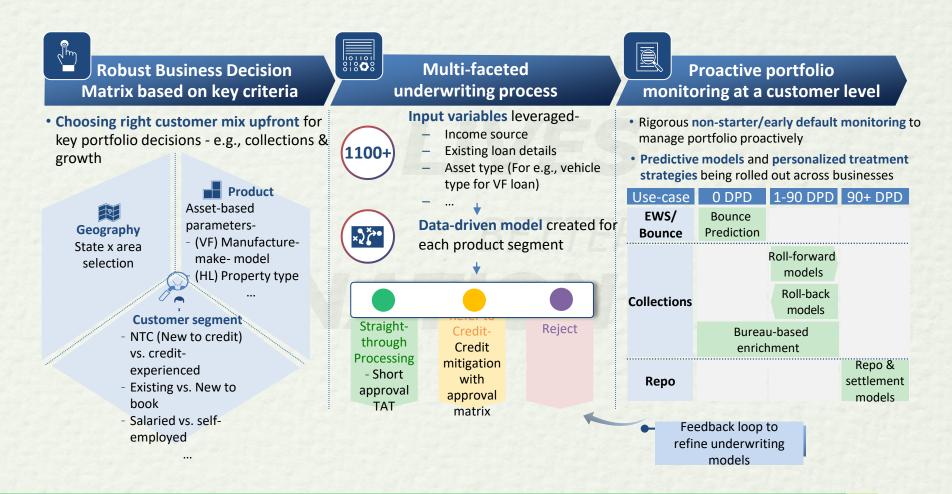

## **ALM: Stringent Internal thresholds**

| Time bucket | RBI thresholds | Chola internal<br>thresholds |
|-------------|----------------|------------------------------|
| 2-7 days    | -10%           | 0%                           |
| 8-14 days   | -15%           | 0%                           |
| 15-28 days  | -20%           | 0%                           |

- No cumulative mismatch across time buckets
- No breaches against internal threshold, demonstrating strong adherence to regulatory compliance

Liquidity: LCR reported is 1.7-2x of RBI mandate on average







## Capital & Liquidity risk | Sufficient Tier 1 capital



If Rs.2000 Cr CCD is compulsory converted into Equity in FY 26, then the Total Tier I will be at 16.68%





### Holistic risk management for credit risk mitigation







# Regulatory & compliance risk | Effective governance augmented by a strong compliance function

# Governance & Compliance form the core of every business and functional process



Strong 'Compliance- first' approach tone setting from the Board and senior management ensures compliance across all levels till field staff



"Zero tolerance policy" to any form of non-compliance



**Stringent Code of conduct** implemented at all levels including employees, DSAs and collection agents



Continuous training to employees at all levels on various regulatory requirements



Fair Practice Code implemented in letter and spirit

# 20+ qualified independent compliance professionals with collective experience of 200+ years



Compliance team

- Real-time tracking & efficient dissemination of all