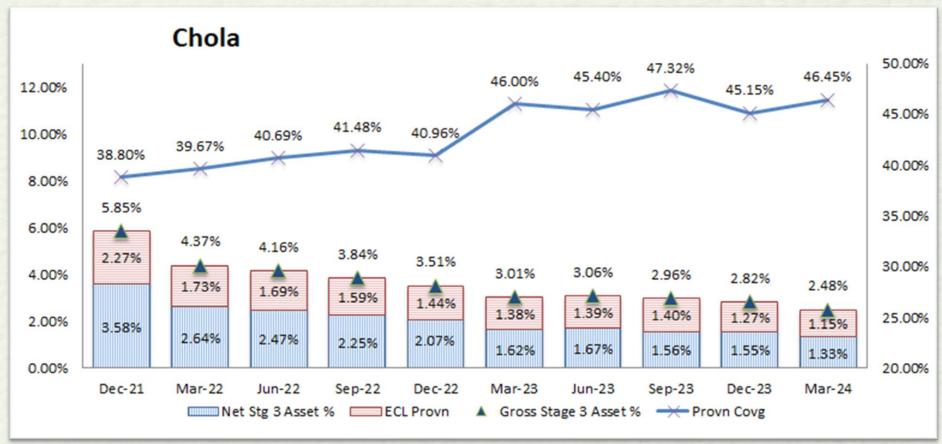

## Highlights – Q4FY24 & FY24 (I)

| Particulars      | Q4FY24 Vs Q4FY23                                                                            | FY24 Vs FY23                                   |  |  |  |  |
|------------------|---------------------------------------------------------------------------------------------|------------------------------------------------|--|--|--|--|
| Disbursement     | Disbursement at Rs.24,784 Cr, a growth of 18%.                                              | Disbursement at Rs.88,725 Cr, a growth of 33%. |  |  |  |  |
| Business AUM     | usiness AUM Rs. 1,45,572 Cr in Q4 FY24 registering a growth of 37%.                         |                                                |  |  |  |  |
| NIM              | Maintained at 7.8%                                                                          | 7.5% as compared to 7.7%                       |  |  |  |  |
| PBT              | Rs.1,437 Cr, a growth of 24%                                                                | Rs.4,582 Cr, a growth of 27%                   |  |  |  |  |
| PBT – ROTA       | 3.9% as compared to 4.4%                                                                    | 3.4% as compared to 3.8%                       |  |  |  |  |
| Return on Equity | 22.3% as compared to 24.9%                                                                  | Maintained at 20.6%                            |  |  |  |  |
| Stage 3 (90DPD)  | 2.48% in Mar24 from 3.01% in Mar23.                                                         |                                                |  |  |  |  |
| GNPA (RBI)       | 3.54% in Mar24 as against 4.63% in Mar23 and NNPA at 2.32% in Mar24 against 3.11% in Mar23. |                                                |  |  |  |  |
| CAR              | 18.57%. Tier I at 15.10%.                                                                   |                                                |  |  |  |  |