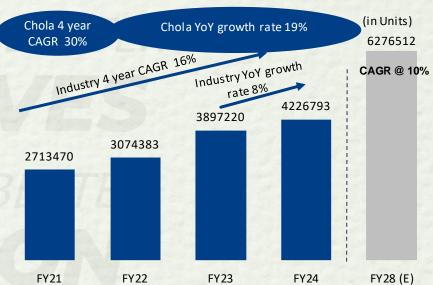

## Highlights - Q4FY24 & FY24 (II)

| Particulars                    | Q4FY24 Vs Q4FY23                                                                                                                                                                                                                                                        | FY24 Vs FY23                                                                                                              |  |  |  |  |  |
|--------------------------------|-------------------------------------------------------------------------------------------------------------------------------------------------------------------------------------------------------------------------------------------------------------------------|---------------------------------------------------------------------------------------------------------------------------|--|--|--|--|--|
| VEHICLE FINANCE Overview       | Well-diversified product portfolio spread across 1334 branches PAN India Focused on financing of CV, PV, 2W, Tractor and Construction equipment in bot new and used segments.  Our focus continues to be on retail customers especially in smaller towns and rura areas |                                                                                                                           |  |  |  |  |  |
| Disbursement                   | Disbursement of Rs.12,962 Cr, a growth of 6%.                                                                                                                                                                                                                           | Disbursement of Rs.48,348 Cr, a growth of 22%.                                                                            |  |  |  |  |  |
| PBT                            | PBT at Rs.888 Cr, a growth of 21%                                                                                                                                                                                                                                       | PBT at Rs.2532 Cr, a growth of 11%                                                                                        |  |  |  |  |  |
| LOAN AGAINST PROPERTY Overview | existing immovable property, operating                                                                                                                                                                                                                                  | For their business needs against security of out of 779 branches pan India.  Occupied residential property as collateral. |  |  |  |  |  |
| Disbursement                   | Disbursement of Rs.4,273 Cr, a growth of 55%.                                                                                                                                                                                                                           | Disbursement of Rs.13,554 Cr, a growth of 46%.                                                                            |  |  |  |  |  |
| PBT                            | PBT at Rs.271 Cr, a growth of 39%                                                                                                                                                                                                                                       | PBT at Rs.973 Cr, a growth of 28%                                                                                         |  |  |  |  |  |
| HOME LOAN<br>Overview          | Focused on providing Home Loans unde<br>668 branches PAN India.                                                                                                                                                                                                         | er affordable segment with presence across                                                                                |  |  |  |  |  |
| Disbursement                   | Disbursement of Rs.1,747 Cr, a growth of 24%.                                                                                                                                                                                                                           | Disbursement of Rs.6,362 Cr, a growth of 66%.                                                                             |  |  |  |  |  |
| PBT                            | PBT at Rs.170 Cr, a growth of 73%                                                                                                                                                                                                                                       | PBT at Rs.489 Cr, a growth of 52%                                                                                         |  |  |  |  |  |