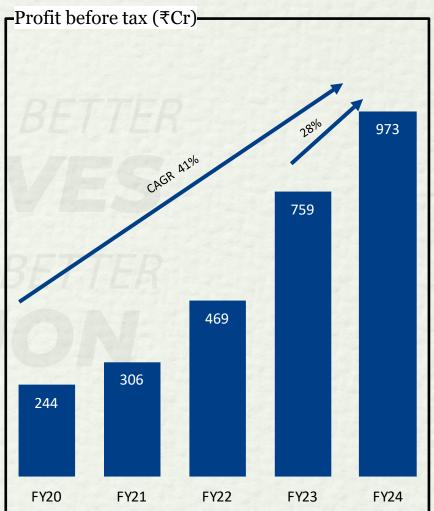

## Highlights – Q4FY24 & FY24 (I)

| Particulars      | Q4FY24 Vs Q4FY23                                                                            | FY24 Vs FY23                                   |  |  |  |  |
|------------------|---------------------------------------------------------------------------------------------|------------------------------------------------|--|--|--|--|
| Disbursement     | Disbursement at Rs.24,784 Cr, a growth of 18%.                                              | Disbursement at Rs.88,725 Cr, a growth of 33%. |  |  |  |  |
| Business AUM     | usiness AUM Rs. 1,45,572 Cr in Q4 FY24 registering a growth of 37%.                         |                                                |  |  |  |  |
| NIM              | Maintained at 7.8%                                                                          | 7.5% as compared to 7.7%                       |  |  |  |  |
| PBT              | Rs.1,437 Cr, a growth of 24%                                                                | Rs.4,582 Cr, a growth of 27%                   |  |  |  |  |
| PBT – ROTA       | 3.9% as compared to 4.4%                                                                    | 3.4% as compared to 3.8%                       |  |  |  |  |
| Return on Equity | 22.3% as compared to 24.9%                                                                  | Maintained at 20.6%                            |  |  |  |  |
| Stage 3 (90DPD)  | 2.48% in Mar24 from 3.01% in Mar23.                                                         |                                                |  |  |  |  |
| GNPA (RBI)       | 3.54% in Mar24 as against 4.63% in Mar23 and NNPA at 2.32% in Mar24 against 3.11% in Mar23. |                                                |  |  |  |  |
| CAR              | 18.57%. Tier I at 15.10%.                                                                   |                                                |  |  |  |  |