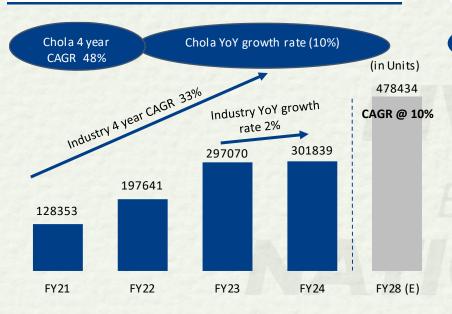

## Highlights - Q4FY24 & FY24 (II)

| Particulars                    | Q4FY24 Vs Q4FY23                                                                                                                                                                                                                                                        | FY24 Vs FY23                                                                                                              |  |  |  |  |  |
|--------------------------------|-------------------------------------------------------------------------------------------------------------------------------------------------------------------------------------------------------------------------------------------------------------------------|---------------------------------------------------------------------------------------------------------------------------|--|--|--|--|--|
| VEHICLE FINANCE Overview       | Well-diversified product portfolio spread across 1334 branches PAN India Focused on financing of CV, PV, 2W, Tractor and Construction equipment in bot new and used segments.  Our focus continues to be on retail customers especially in smaller towns and rura areas |                                                                                                                           |  |  |  |  |  |
| Disbursement                   | Disbursement of Rs.12,962 Cr, a growth of 6%.                                                                                                                                                                                                                           | Disbursement of Rs.48,348 Cr, a growth of 22%.                                                                            |  |  |  |  |  |
| PBT                            | PBT at Rs.888 Cr, a growth of 21%                                                                                                                                                                                                                                       | PBT at Rs.2532 Cr, a growth of 11%                                                                                        |  |  |  |  |  |
| LOAN AGAINST PROPERTY Overview | existing immovable property, operating                                                                                                                                                                                                                                  | For their business needs against security of out of 779 branches pan India.  Occupied residential property as collateral. |  |  |  |  |  |
| Disbursement                   | Disbursement of Rs.4,273 Cr, a growth of 55%.                                                                                                                                                                                                                           | Disbursement of Rs.13,554 Cr, a growth of 46%.                                                                            |  |  |  |  |  |
| PBT                            | PBT at Rs.271 Cr, a growth of 39%                                                                                                                                                                                                                                       | PBT at Rs.973 Cr, a growth of 28%                                                                                         |  |  |  |  |  |
| HOME LOAN<br>Overview          | Focused on providing Home Loans unde<br>668 branches PAN India.                                                                                                                                                                                                         | er affordable segment with presence across                                                                                |  |  |  |  |  |
| Disbursement                   | Disbursement of Rs.1,747 Cr, a growth of 24%.                                                                                                                                                                                                                           | Disbursement of Rs.6,362 Cr, a growth of 66%.                                                                             |  |  |  |  |  |
| PBT                            | PBT at Rs.170 Cr, a growth of 73%                                                                                                                                                                                                                                       | PBT at Rs.489 Cr, a growth of 52%                                                                                         |  |  |  |  |  |