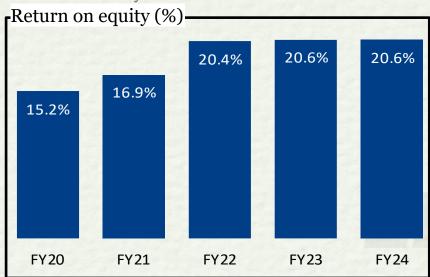

## Highlights – Q4FY24 & FY24 (I)

| Particulars      | Q4FY24 Vs Q4FY23                                                                            | FY24 Vs FY23                                   |  |  |  |  |
|------------------|---------------------------------------------------------------------------------------------|------------------------------------------------|--|--|--|--|
| Disbursement     | Disbursement at Rs.24,784 Cr, a growth of 18%.                                              | Disbursement at Rs.88,725 Cr, a growth of 33%. |  |  |  |  |
| Business AUM     | usiness AUM Rs. 1,45,572 Cr in Q4 FY24 registering a growth of 37%.                         |                                                |  |  |  |  |
| NIM              | Maintained at 7.8%                                                                          | 7.5% as compared to 7.7%                       |  |  |  |  |
| PBT              | Rs.1,437 Cr, a growth of 24%                                                                | Rs.4,582 Cr, a growth of 27%                   |  |  |  |  |
| PBT – ROTA       | 3.9% as compared to 4.4%                                                                    | 3.4% as compared to 3.8%                       |  |  |  |  |
| Return on Equity | 22.3% as compared to 24.9%                                                                  | Maintained at 20.6%                            |  |  |  |  |
| Stage 3 (90DPD)  | 2.48% in Mar24 from 3.01% in Mar23.                                                         |                                                |  |  |  |  |
| GNPA (RBI)       | 3.54% in Mar24 as against 4.63% in Mar23 and NNPA at 2.32% in Mar24 against 3.11% in Mar23. |                                                |  |  |  |  |
| CAR              | 18.57%. Tier I at 15.10%.                                                                   |                                                |  |  |  |  |