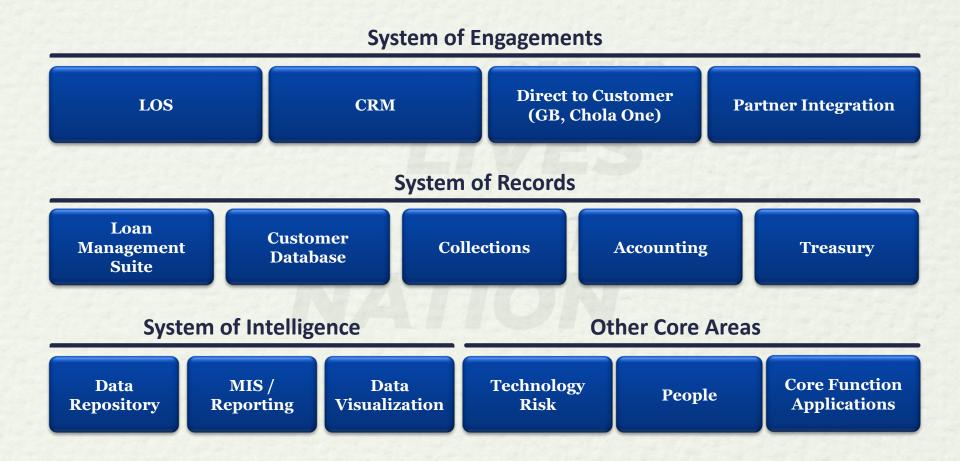

disaster                                         |
|                             | recovery process                                                                  |
| Stakeholders' Relationships | Reputational risk & shareholders' outlook                                         |
| Committee                   |                                                                                   |
| CSR Committee               | Policies, strategies and programs related to ESG                                  |

- 3 Comprehensive monitoring & tracking thresholds:
  - Risk Appetite Statement to define organizational risk goals
  - Risk registers defined encompassing 300+ metrics with strong linkages to businesses/functions







### Chola's overall technology focus spread across all layers







# Organization-wide capabilities built for digitization of Loan Origination System (LOS)

|              | 000                              |                                          |                                  |
|--------------|----------------------------------|------------------------------------------|----------------------------------|
| Loan journey | Sourcing                         | Underwriting & Loan Sanction             | Disbursement                     |
|              | Integration with OEMs            | Third party validations                  | Document digitization            |
|              | Validated KYC via golden sources | Automated bureau checks                  | E-Sign                           |
| Digitizatio  | eKYC (including biometric)       | On