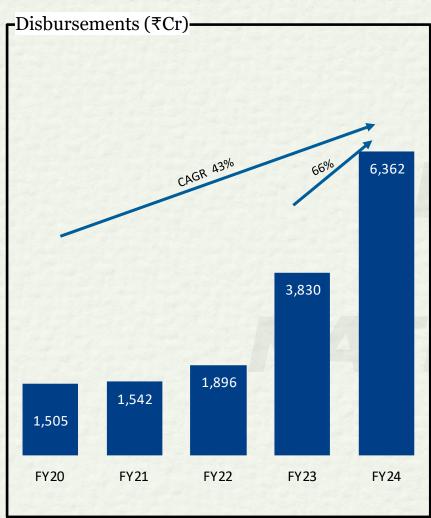

## Highlights – Q4FY24 & FY24 (I)

| Particulars      | Q4FY24 Vs Q4FY23                                                                            | FY24 Vs FY23                                   |  |  |  |  |
|------------------|---------------------------------------------------------------------------------------------|------------------------------------------------|--|--|--|--|
| Disbursement     | Disbursement at Rs.24,784 Cr, a growth of 18%.                                              | Disbursement at Rs.88,725 Cr, a growth of 33%. |  |  |  |  |
| Business AUM     | usiness AUM Rs. 1,45,572 Cr in Q4 FY24 registering a growth of 37%.                         |                                                |  |  |  |  |
| NIM              | Maintained at 7.8%                                                                          | 7.5% as compared to 7.7%                       |  |  |  |  |
| PBT              | Rs.1,437 Cr, a growth of 24%                                                                | Rs.4,582 Cr, a growth of 27%                   |  |  |  |  |
| PBT – ROTA       | 3.9% as compared to 4.4%                                                                    | 3.4% as compared to 3.8%                       |  |  |  |  |
| Return on Equity | 22.3% as compared to 24.9%                                                                  | Maintained at 20.6%                            |  |  |  |  |
| Stage 3 (90DPD)  | 2.48% in Mar24 from 3.01% in Mar23.                                                         |                                                |  |  |  |  |
| GNPA (RBI)       | 3.54% in Mar24 as against 4.63% in Mar23 and NNPA at 2.32% in Mar24 against 3.11% in Mar23. |                                                |  |  |  |  |
| CAR              | 18.57%. Tier I at 15.10%.                                                                   |                                                |  |  |  |  |

## Highlights - Q4FY24 & FY24 (II)

| Particulars                    | Q4FY24 Vs Q4FY23                                                                                                                                                                                                                                                        | FY24 Vs FY23                                                                                                              |  |  |  |  |  |
|--------------------------------|-------------------------------------------------------------------------------------------------------------------------------------------------------------------------------------------------------------------------------------------------------------------------|---------------------------------------------------------------------------------------------------------------------------|--|--|--|--|--|
| VEHICLE FINANCE Overview       | Well-diversified product portfolio spread across 1334 branches PAN India Focused on financing of CV, PV, 2W, Tractor and Construction equipment in bot new and used segments.  Our focus continues to be on retail customers especially in smaller towns and rura areas |                                                                                                                           |  |  |  |  |  |
| Disbursement                   | Disbursement of Rs.12,962 Cr, a growth of 6%.                                                                                                                                                                                                                           | Disbursement of Rs.48,348 Cr, a growth of 22%.                                                                            |  |  |  |  |  |
| PBT                            | PBT at Rs.888 Cr, a growth of 21%                                                                                                                                                                                                                                       | PBT at Rs.2532 Cr, a growth of 11%                                                                                        |  |  |  |  |  |
| LOAN AGAINST PROPERTY Overview | existing immovable property, operating                                                                                                                                                                                                                                  | For their business needs against security of out of 779 branches pan India.  Occupied residential property as collateral. |  |  |  |  |  |
| Disbursement                   | Disbursement of Rs.4,273 Cr, a growth of 55%.                                                                                                                                                                                                                           | Disbursement of Rs.13,554 Cr, a growth of 46%.                                                                            |  |  |  |  |  |
| PBT                            | PBT at Rs.271 Cr, a growth of 39%                                                                                                                                                                                                                                       | PBT at Rs.973 Cr, a growth of 28%                                                                                         |  |  |  |  |  |
| HOME LOAN<br>Overview          | Focused on providing Home Loans unde<br>668 branches PAN India.                                                                                                                                                                                                         | er affordable segment with presence across                                                                                |  |  |  |  |  |
| Disbursement                   | Disbursement of Rs.1,747 Cr, a growth of 24%.                                                                                                                                                                                                                           | Disbursement of Rs.6,362 Cr, a growth of 66%.                                                                             |  |  |  |  |  |
| PBT                            | PBT at Rs.170 Cr, a growth of 73%                                                                                                                                                                                                                                       | PBT at Rs.489 Cr, a growth of 52%                                                                                         |  |  |  |  |  |