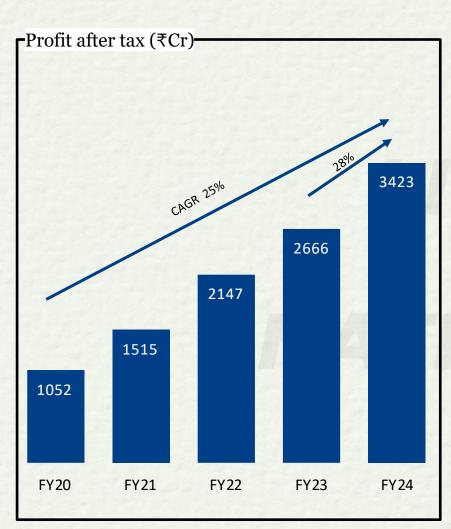

## Highlights – Q4FY24 & FY24 (I)

| Particulars      | Q4FY24 Vs Q4FY23                                                                            | FY24 Vs FY23                                   |  |  |  |  |
|------------------|---------------------------------------------------------------------------------------------|------------------------------------------------|--|--|--|--|
| Disbursement     | Disbursement at Rs.24,784 Cr, a growth of 18%.                                              | Disbursement at Rs.88,725 Cr, a growth of 33%. |  |  |  |  |
| Business AUM     | usiness AUM Rs. 1,45,572 Cr in Q4 FY24 registering a growth of 37%.                         |                                                |  |  |  |  |
| NIM              | Maintained at 7.8%                                                                          | 7.5% as compared to 7.7%                       |  |  |  |  |
| PBT              | Rs.1,437 Cr, a growth of 24%                                                                | Rs.4,582 Cr, a growth of 27%                   |  |  |  |  |
| PBT – ROTA       | 3.9% as compared to 4.4%                                                                    | 3.4% as compared to 3.8%                       |  |  |  |  |
| Return on Equity | 22.3% as compared to 24.9%                                                                  | Maintained at 20.6%                            |  |  |  |  |
| Stage 3 (90DPD)  | 2.48% in Mar24 from 3.01% in Mar23.                                                         |                                                |  |  |  |  |
| GNPA (RBI)       | 3.54% in Mar24 as against 4.63% in Mar23 and NNPA at 2.32% in Mar24 against 3.11% in Mar23. |                                                |  |  |  |  |
| CAR              | 18.57%. Tier I at 15.10%.                                                                   |                                                |  |  |  |  |