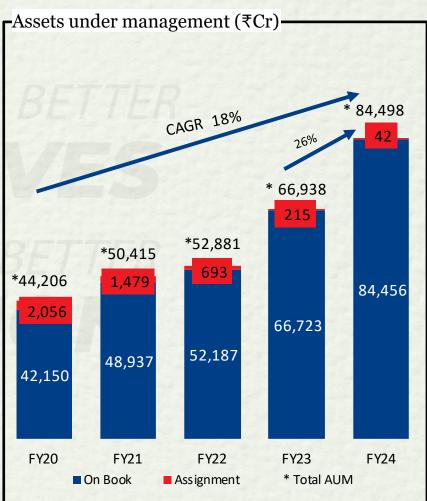

#### Experienced team to serve more customers

980 plus employees in year 2010 to 54,000+ employees today

Rs. 1.5 lakh Cr. Total AUM

#### 2023

 Total AUM crossed ₹1 lakh Cr.

#### 2024

- Total AUM crossed ₹1.5 lakh Cr.
- Increased branch network to 1387.
- Launched a composite QIP issue of equity shares and CCD aggregating to Rs.4,000 Cr.
- Reaffirmed as constituent of FTSE4Good Index Series.

## Highlights – Q4FY24 & FY24 (I)

| Particulars      | Q4FY24 Vs Q4FY23                                                                            | FY24 Vs FY23                                   |  |  |  |  |
|------------------|---------------------------------------------------------------------------------------------|------------------------------------------------|--|--|--|--|
| Disbursement     | Disbursement at Rs.24,784 Cr, a growth of 18%.                                              | Disbursement at Rs.88,725 Cr, a growth of 33%. |  |  |  |  |
| Business AUM     | usiness AUM Rs. 1,45,572 Cr in Q4 FY24 registering a growth of 37%.                         |                                                |  |  |  |  |
| NIM              | Maintained at 7.8%                                                                          | 7.5% as compared to 7.7%                       |  |  |  |  |
| PBT              | Rs.1,437 Cr, a growth of 24%                                                                | Rs.4,582 Cr, a growth of 27%                   |  |  |  |  |
| PBT – ROTA       | 3.9% as compared to 4.4%                                                                    | 3.4% as compared to 3.8%                       |  |  |  |  |
| Return on Equity | 22.3% as compared to 24.9%                                                                  | Maintained at 20.6%                            |  |  |  |  |
| Stage 3 (90DPD)  | 2.48% in Mar24 from 3.01% in Mar23.                                                         |                                                |  |  |  |  |
| GNPA (RBI)       | 3.54% in Mar24 as against 4.63% in Mar23 and NNPA at 2.32% in Mar24 against 3.11% in Mar23. |                                                |  |  |  |  |
| CAR              | 18.57%. Tier I at 15.10%.                                                                   |                                                |  |  |  |  |