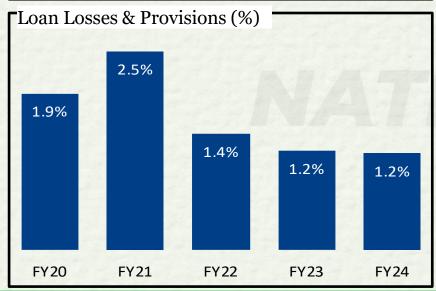

## Highlights – Q4FY24 & FY24 (I)

| Particulars      | Q4FY24 Vs Q4FY23                                                                            | FY24 Vs FY23                                   |  |  |  |  |
|------------------|---------------------------------------------------------------------------------------------|------------------------------------------------|--|--|--|--|
| Disbursement     | Disbursement at Rs.24,784 Cr, a growth of 18%.                                              | Disbursement at Rs.88,725 Cr, a growth of 33%. |  |  |  |  |
| Business AUM     | usiness AUM Rs. 1,45,572 Cr in Q4 FY24 registering a growth of 37%.                         |                                                |  |  |  |  |
| NIM              | Maintained at 7.8%                                                                          | 7.5% as compared to 7.7%                       |  |  |  |  |
| PBT              | Rs.1,437 Cr, a growth of 24%                                                                | Rs.4,582 Cr, a growth of 27%                   |  |  |  |  |
| PBT – ROTA       | 3.9% as compared to 4.4%                                                                    | 3.4% as compared to 3.8%                       |  |  |  |  |
| Return on Equity | 22.3% as compared to 24.9%                                                                  | Maintained at 20.6%                            |  |  |  |  |
| Stage 3 (90DPD)  | 2.48% in Mar24 from 3.01% in Mar23.                                                         |                                                |  |  |  |  |
| GNPA (RBI)       | 3.54% in Mar24 as against 4.63% in Mar23 and NNPA at 2.32% in Mar24 against 3.11% in Mar23. |                                                |  |  |  |  |
| CAR              | 18.57%. Tier I at 15.10%.                                                                   |                                                |  |  |  |  |