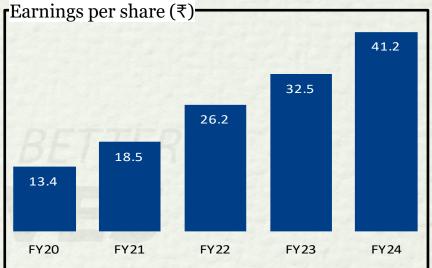

#### Healthy pre-tax ROA of 3.4%

PAT – 15-year CAGR of 48% from FY10 to FY24

Rs. 97k+ Cr. market cap