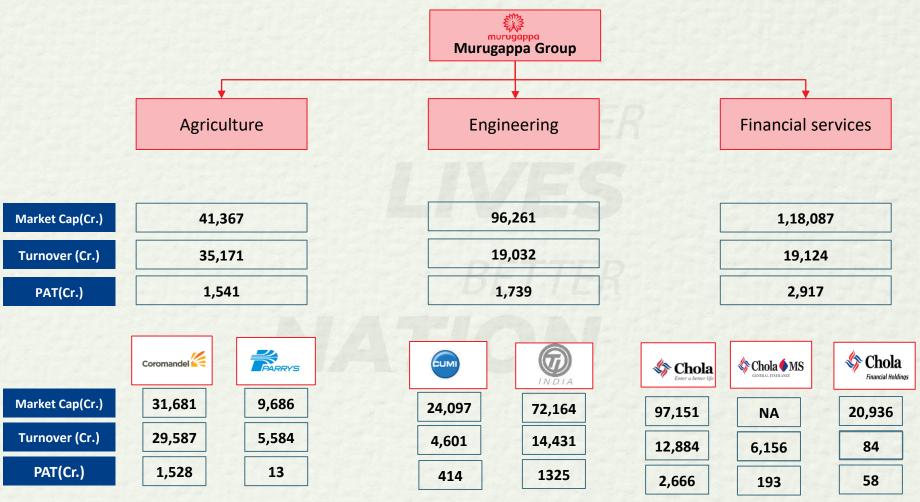

## **Murugappa Group Overview**

Note: Market Capitalization of Financial services incl. Chola Investments and Chola Financial Holdings. Financial Performance are of FY 22-23.

Market data as on 28th Mar 2024. Source: BSE