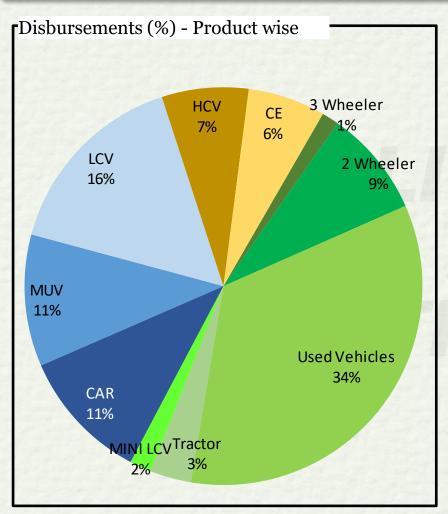

## Highlights - Q4FY24 & FY24 (II)

| Particulars                    | Q4FY24 Vs Q4FY23                                                                                                                                                                                                                                                        | FY24 Vs FY23                                                                                                              |  |  |  |  |  |
|--------------------------------|-------------------------------------------------------------------------------------------------------------------------------------------------------------------------------------------------------------------------------------------------------------------------|---------------------------------------------------------------------------------------------------------------------------|--|--|--|--|--|
| VEHICLE FINANCE Overview       | Well-diversified product portfolio spread across 1334 branches PAN India Focused on financing of CV, PV, 2W, Tractor and Construction equipment in bot new and used segments.  Our focus continues to be on retail customers especially in smaller towns and rura areas |                                                                                                                           |  |  |  |  |  |
| Disbursement                   | Disbursement of Rs.12,962 Cr, a growth of 6%.                                                                                                                                                                                                                           | Disbursement of Rs.48,348 Cr, a growth of 22%.                                                                            |  |  |  |  |  |
| PBT                            | PBT at Rs.888 Cr, a growth of 21%                                                                                                                                                                                                                                       | PBT at Rs.2532 Cr, a growth of 11%                                                                                        |  |  |  |  |  |
| LOAN AGAINST PROPERTY Overview | existing immovable property, operating                                                                                                                                                                                                                                  | For their business needs against security of out of 779 branches pan India.  Occupied residential property as collateral. |  |  |  |  |  |
| Disbursement                   | Disbursement of Rs.4,273 Cr, a growth of 55%.                                                                                                                                                                                                                           | Disbursement of Rs.13,554 Cr, a growth of 46%.                                                                            |  |  |  |  |  |
| PBT                            | PBT at Rs.271 Cr, a growth of 39%                                                                                                                                                                                                                                       | PBT at Rs.973 Cr, a growth of 28%                                                                                         |  |  |  |  |  |
| HOME LOAN<br>Overview          | Focused on providing Home Loans unde<br>668 branches PAN India.                                                                                                                                                                                                         | er affordable segment with presence across                                                                                |  |  |  |  |  |
| Disbursement                   | Disbursement of Rs.1,747 Cr, a growth of 24%.                                                                                                                                                                                                                           | Disbursement of Rs.6,362 Cr, a growth of 66%.                                                                             |  |  |  |  |  |
| PBT                            | PBT at Rs.170 Cr, a growth of 73%                                                                                                                                                                                                                                       | PBT at Rs.489 Cr, a growth of 52%                                                                                         |  |  |  |  |  |