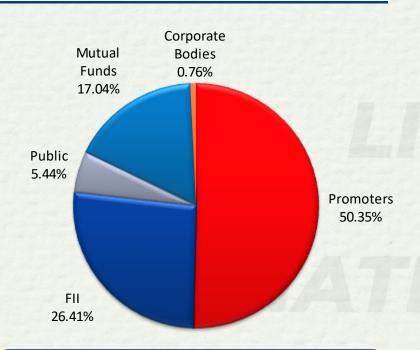

## **Shareholding**

#### **Shareholding Pattern**

- o Promoters' share holding of 50.35% includes
  - Cholamandalam Financial Holdings Limited 44.39%,
  - Ambadi Investments Limited 4.01%
  - Others 1.95%

#### **Institutional Holders (More than 1%)**

#### **Top Domestic Institutional Holding**

- Axis Mutual Fund
- SBI Mutual Fund
- HDFC Mutual Fund
- Aditya Birla Sun Life Mutual Fund
- Canara Robecco Mutual Fund

#### **Top Foreign Institutional Holding**

- Capital Group
- Vanguard
- Blackrock
- Norges Bank Investment Management

Note: As on 28th Mar 2024