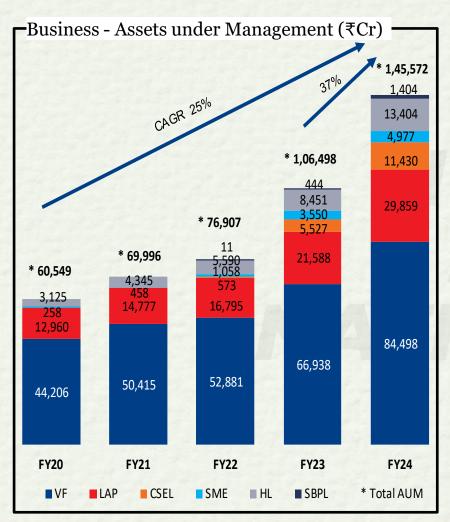

#### Experienced team to serve more customers

980 plus employees in year 2010 to 54,000+ employees today

Rs. 1.5 lakh Cr. Total AUM

#### 2023

 Total AUM crossed ₹1 lakh Cr.

#### 2024

- Total AUM crossed ₹1.5 lakh Cr.
- Increased branch network to 1387.
- Launched a composite QIP issue of equity shares and CCD aggregating to Rs.4,000 Cr.
- Reaffirmed as constituent of FTSE4Good Index Series.

## Highlights – Q4FY24 & FY24 (I)

| Particulars      | Q4FY24 Vs Q4FY23                                                                            | FY24 Vs FY23                                   |  |  |  |  |
|------------------|---------------------------------------------------------------------------------------------|------------------------------------------------|--|--|--|--|
| Disbursement     | Disbursement at Rs.24,784 Cr, a growth of 18%.                                              | Disbursement at Rs.88,725 Cr, a growth of 33%. |  |  |  |  |
| Business AUM     | usiness AUM Rs. 1,45,572 Cr in Q4 FY24 registering a growth of 37%.                         |                                                |  |  |  |  |
| NIM              | Maintained at 7.8%                                                                          | 7.5% as compared to 7.7%                       |  |  |  |  |
| PBT              | Rs.1,437 Cr, a growth of 24%                                                                | Rs.4,582 Cr, a growth of 27%                   |  |  |  |  |
| PBT – ROTA       | 3.9% as compared to 4.4%                                                                    | 3.4% as compared to 3.8%                       |  |  |  |  |
| Return on Equity | 22.3% as compared to 24.9%                                                                  | Maintained at 20.6%                            |  |  |  |  |
| Stage 3 (90DPD)  | 2.48% in Mar24 from 3.01% in Mar23.                                                         |                                                |  |  |  |  |
| GNPA (RBI)       | 3.54% in Mar24 as against 4.63% in Mar23 and NNPA at 2.32% in Mar24 against 3.11% in Mar23. |                                                |  |  |  |  |
| CAR              | 18.57%. Tier I at 15.10%.                                                                   |                                                |  |  |  |  |