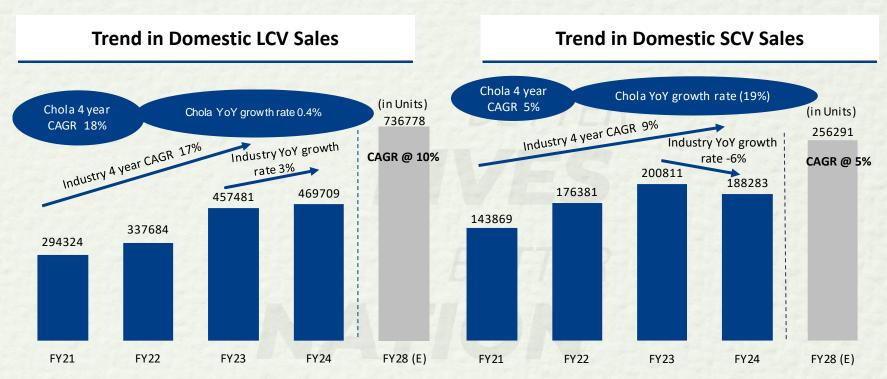

## Highlights - Q4FY24 & FY24 (II)

| Particulars                    | Q4FY24 Vs Q4FY23                                                                                                                                                                                                                                                        | FY24 Vs FY23                                                                                                              |  |  |  |  |  |
|--------------------------------|-------------------------------------------------------------------------------------------------------------------------------------------------------------------------------------------------------------------------------------------------------------------------|---------------------------------------------------------------------------------------------------------------------------|--|--|--|--|--|
| VEHICLE FINANCE Overview       | Well-diversified product portfolio spread across 1334 branches PAN India Focused on financing of CV, PV, 2W, Tractor and Construction equipment in bot new and used segments.  Our focus continues to be on retail customers especially in smaller towns and rura areas |                                                                                                                           |  |  |  |  |  |
| Disbursement                   | Disbursement of Rs.12,962 Cr, a growth of 6%.                                                                                                                                                                                                                           | Disbursement of Rs.48,348 Cr, a growth of 22%.                                                                            |  |  |  |  |  |
| PBT                            | PBT at Rs.888 Cr, a growth of 21%                                                                                                                                                                                                                                       | PBT at Rs.2532 Cr, a growth of 11%                                                                                        |  |  |  |  |  |
| LOAN AGAINST PROPERTY Overview | existing immovable property, operating                                                                                                                                                                                                                                  | For their business needs against security of out of 779 branches pan India.  Occupied residential property as collateral. |  |  |  |  |  |
| Disbursement                   | Disbursement of Rs.4,273 Cr, a growth of 55%.                                                                                                                                                                                                                           | Disbursement of Rs.13,554 Cr, a growth of 46%.                                                                            |  |  |  |  |  |
| PBT                            | PBT at Rs.271 Cr, a growth of 39%                                                                                                                                                                                                                                       | PBT at Rs.973 Cr, a growth of 28%                                                                                         |  |  |  |  |  |
| HOME LOAN<br>Overview          | Focused on providing Home Loans unde<br>668 branches PAN India.                                                                                                                                                                                                         | er affordable segment with presence across                                                                                |  |  |  |  |  |
| Disbursement                   | Disbursement of Rs.1,747 Cr, a growth of 24%.                                                                                                                                                                                                                           | Disbursement of Rs.6,362 Cr, a growth of 66%.                                                                             |  |  |  |  |  |
| PBT                            | PBT at Rs.170 Cr, a growth of 73%                                                                                                                                                                                                                                       | PBT at Rs.489 Cr, a growth of 52%                                                                                         |  |  |  |  |  |