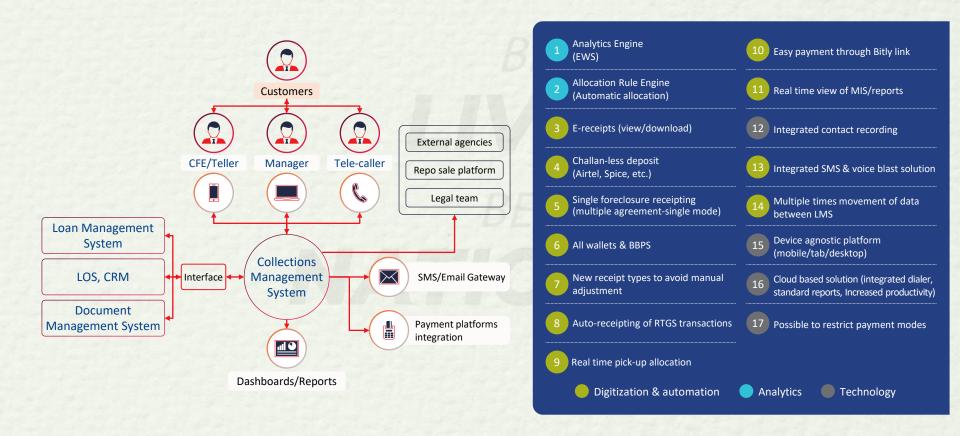

n            | E-stamping                       |
| n features   | OCR and Video KYC                | Bank statement/Balance sheet<br>analyzer | Post disbursal document tracking |
|              | Live facial recognition          | Penny drop verification                  | Electronic mandate collections   |
|              | Pre-approved offers              | System based underwriting engine         |                                  |
|              |                                  | Account Aggregator                       |                                  |

Note: Most capabilities built for all the verticals of Chola - being used wherever applicable and as per business needs





# We have a comprehensive digital Collection Management System to manage end-to-end collection process







# Chola One platform envisioned to be a super-app, a one-stop-shop for all our products, lead generation, VAS, customer service







## We are building an E2E integrated ecosystem for VF





## Used vehicle marketplace

- · Vehicle listing for selling
- · Dealer info for buying



#### New vehicle discovery

- Recommendations
- Test drive
- OEM offers & discounts



#### Repo vehicles sale

- Subscription fee
- Auction model
- · Vehicle valuation

#### Gaadi Bazaar.in

SEO Score<sup>1</sup> (out of 100)

92

## Monthly Avg. Unique Users

(site traffic)

1M+

#### Page authority

(score out of 100)

81

## "Used truck" search rank

(Google organic search rank)

#1

### Repo Subscribers (#paid repo subscribers)

2.5K+

### New listings (vehicles/ month)

29K+

#### Vehicles sold

(p