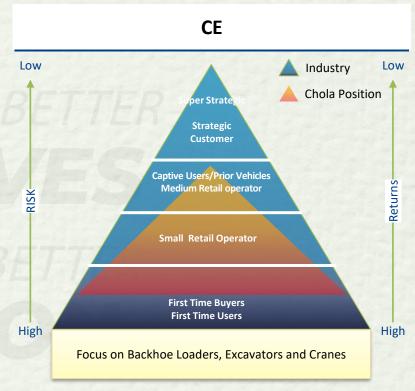

growing penetration in tier III, tier IV towns will back stable growth.





# Vehicle Finance—Business Model & Positioning



- ~65% of disbursements are to micro & small enterprises and agri -based customer segment
- Chola positioning-
  - Middle of the pyramid through New CVs, Used CVs
  - Top of the Bottom of the pyramid through SCV
     & older CVs Shubh



- ~ 66% of disbursements are to Chola Existing, Agri & Commercial usage customers
- ~ 34% disbursements are to Self Employed with financials
- Chola positioning-
  - Middle of the pyramid is into Agri, Asset & Commercial





## Vehicle Finance—Business Model & Positioning



- ~65% of disbursements are to agri -based customer segment
- · Application -
  - Agri usage
  - Commercial usage
  - Agri and Commercial usage
- New & Used



- ~ 69% of disbursements are to retail customer segment
- Application
  - Captive
  - Hiring
- New & Used





#### **Vehicle Finance - Disbursement/Portfolio Mix - FY24**

#### Well diversified across geography







# Vehicle Finance - Disbursement/Portfolio Mix - Q4FY24 murugappa



#### Well diversified product segments









## **Vehicle Finance - Disbursement Mix – Quarter-wise**









#### Vehicle Finance - Portfolio Mix - Quarter-wise









#### **Vehicle Finance - Disbursements and Asset Under Management**









## **Vehicle Finance - Income and Profit before tax**







#### **Vehicle Finance - Asset Ratios**















# Profit and Loss Statement - Vehicle Finance (Managed) ₹ Cr

| Q1 FY23 | Q1 FY24