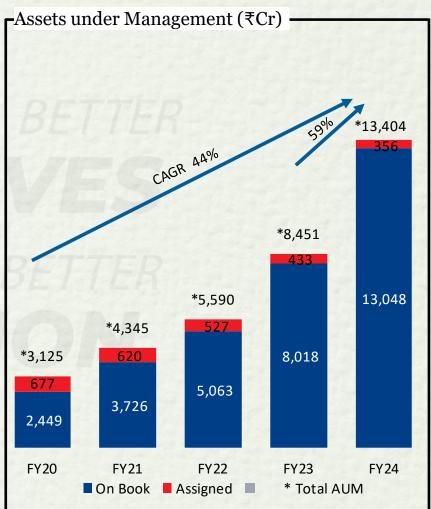

#### Experienced team to serve more customers

980 plus employees in year 2010 to 54,000+ employees today

Rs. 1.5 lakh Cr. Total AUM

#### 2023

 Total AUM crossed ₹1 lakh Cr.

#### 2024

- Total AUM crossed ₹1.5 lakh Cr.
- Increased branch network to 1387.
- Launched a composite QIP issue of equity shares and CCD aggregating to Rs.4,000 Cr.
- Reaffirmed as constituent of FTSE4Good Index Series.

## Highlights – Q4FY24 & FY24 (I)

| Particulars      | Q4FY24 Vs Q4FY23                                                                            | FY24 Vs FY23                                   |  |  |  |  |
|------------------|---------------------------------------------------------------------------------------------|------------------------------------------------|--|--|--|--|
| Disbursement     | Disbursement at Rs.24,784 Cr, a growth of 18%.                                              | Disbursement at Rs.88,725 Cr, a growth of 33%. |  |  |  |  |
| Business AUM     | usiness AUM Rs. 1,45,572 Cr in Q4 FY24 registering a growth of 37%.                         |                                                |  |  |  |  |
| NIM              | Maintained at 7.8%                                                                          | 7.5% as compared to 7.7%                       |  |  |  |  |
| PBT              | Rs.1,437 Cr, a growth of 24%                                                                | Rs.4,582 Cr, a growth of 27%                   |  |  |  |  |
| PBT – ROTA       | 3.9% as compared to 4.4%                                                                    | 3.4% as compared to 3.8%                       |  |  |  |  |
| Return on Equity | 22.3% as compared to 24.9%                                                                  | Maintained at 20.6%                            |  |  |  |  |
| Stage 3 (90DPD)  | 2.48% in Mar24 from 3.01% in Mar23.                                                         |                                                |  |  |  |  |
| GNPA (RBI)       | 3.54% in Mar24 as against 4.63% in Mar23 and NNPA at 2.32% in Mar24 against 3.11% in Mar23. |                                                |  |  |  |  |
| CAR              | 18.57%. Tier I at 15.10%.                                                                   |                                                |  |  |  |  |