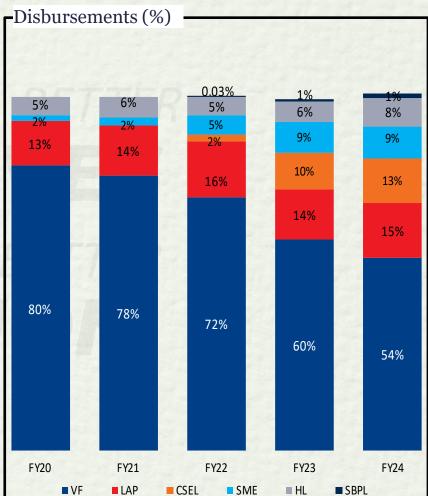

## Highlights – Q4FY24 & FY24 (I)

| Particulars      | Q4FY24 Vs Q4FY23                                                                            | FY24 Vs FY23                                   |  |  |  |  |
|------------------|---------------------------------------------------------------------------------------------|------------------------------------------------|--|--|--|--|
| Disbursement     | Disbursement at Rs.24,784 Cr, a growth of 18%.                                              | Disbursement at Rs.88,725 Cr, a growth of 33%. |  |  |  |  |
| Business AUM     | usiness AUM Rs. 1,45,572 Cr in Q4 FY24 registering a growth of 37%.                         |                                                |  |  |  |  |
| NIM              | Maintained at 7.8%                                                                          | 7.5% as compared to 7.7%                       |  |  |  |  |
| PBT              | Rs.1,437 Cr, a growth of 24%                                                                | Rs.4,582 Cr, a growth of 27%                   |  |  |  |  |
| PBT – ROTA       | 3.9% as compared to 4.4%                                                                    | 3.4% as compared to 3.8%                       |  |  |  |  |
| Return on Equity | 22.3% as compared to 24.9%                                                                  | Maintained at 20.6%                            |  |  |  |  |
| Stage 3 (90DPD)  | 2.48% in Mar24 from 3.01% in Mar23.                                                         |                                                |  |  |  |  |
| GNPA (RBI)       | 3.54% in Mar24 as against 4.63% in Mar23 and NNPA at 2.32% in Mar24 against 3.11% in Mar23. |                                                |  |  |  |  |
| CAR              | 18.57%. Tier I at 15.10%.                                                                   |                                                |  |  |  |  |

## Highlights - Q4FY24 & FY24 (II)

| Particulars                    | Q4FY24 Vs Q4FY23                                                                                                                                                                                                                                                        | FY24 Vs FY23                                                                                                              |  |  |  |  |  |
|--------------------------------|-------------------------------------------------------------------------------------------------------------------------------------------------------------------------------------------------------------------------------------------------------------------------|---------------------------------------------------------------------------------------------------------------------------|--|--|--|--|--|
| VEHICLE FINANCE Overview       | Well-diversified product portfolio spread across 1334 branches PAN India Focused on financing of CV, PV, 2W, Tractor and Construction equipment in bot new and used segments.  Our focus continues to be on retail customers especially in smaller towns and rura areas |                                                                                                                           |  |  |  |  |  |
| Disbursement                   | Disbursement of Rs.12,962 Cr, a growth of 6%.                                                                                                                                                                                                                           | Disbursement of Rs.48,348 Cr, a growth of 22%.                                                                            |  |  |  |  |  |
| PBT                            | PBT at Rs.888 Cr, a growth of 21%                                                                                                                                                                                                                                       | PBT at Rs.2532 Cr, a growth of 11%                                                                                        |  |  |  |  |  |
| LOAN AGAINST PROPERTY Overview | existing immovable property, operating                                                                                                                                                                                                                                  | For their business needs against security of out of 779 branches pan India.  Occupied residential property as collateral. |  |  |  |  |  |
| Disbursement                   | Disbursement of Rs.4,273 Cr, a growth of 55%.                                                                                                                                                                                                                           | Disbursement of Rs.13,554 Cr, a growth of 46%.                                                                            |  |  |  |  |  |
| PBT                            | PBT at Rs.271 Cr, a growth of 39%                                                                                                                                                                                                                                       | PBT at Rs.973 Cr, a growth of 28%                                                                                         |  |  |  |  |  |
| HOME LOAN<br>Overview          | Focused on providing Home Loans unde<br>668 branches PAN India.                                                                                                                                                                                                         | er affordable segment with presence across                                                                                |  |  |  |  |  |
| Disbursement                   | Disbursement of Rs.1,747 Cr, a growth of 24%.                                                                                                                                                                                                                           | Disbursement of Rs.6,362 Cr, a growth of 66%.                                                                             |  |  |  |  |  |
| PBT                            | PBT at Rs.170 Cr, a growth of 73%                                                                                                                                                                                                                                       | PBT at Rs.489 Cr, a growth of 52%                                                                                         |  |  |  |  |  |

## Highlights - Q4FY24 & FY24 (II)

| Particulars             | Q4FY24 Vs Q4FY23                                                                                                                                                                                                                                                                               | FY24 Vs FY23                                                                                                                                                                                    |  |  |  |  |  |  |
|-------------------------|------------------------------------------------------------------------------------------------------------------------------------------------------------------------------------------------------------------------------------------------------------------------------------------------|-------------------------------------------------------------------------------------------------------------------------------------------------------------------------------------------------|--|--|--|--|--|--|
| SME<br>Overview         | <ul> <li>The product suite includes Supply chain financing, Term loans for capex, Loan against share Funding on hypothecation of machinery for specific industries. Servicing out of 75 (co-locat locations with business growth both through traditional and Fintech partnerships.</li> </ul> |                                                                                                                                                                                                 |  |  |  |  |  |  |
| Disbursement            | Disbursement of Rs.2,136 Cr, a growth of 2%.                                                                                                                                                                                                                                                   | Disbursement of Rs.8,106 Cr, a growth of 27%.                                                                                                                                                   |  |  |  |  |  |  |
| PBT                     | PBT at Rs.30 Cr, a growth of 139%                                                                                                                                                                                                                                                              | PBT at Rs.81 Cr, a growth of 283%                                                                                                                                                               |  |  |  |  |  |  |
| <u>CSEL</u><br>Overview | Professionals and Micro & Small businesses with FinTech's, Direct to consumer through C Samsung Mobile Phone Financing.                                                                                                                                                                        | s & Business Loans to Salaried, Self-employed through traditional DSA/DST model, Partnerships Chola one app and Tie-up with Samsung Finance for 1 standalone) and have acquired over 11.1+ lakh |  |  |  |  |  |  |
| Disbursement            | Disbursement of Rs.3,301 Cr, a growth of 40%.                                                                                                                                                                                                                                                  | Disbursement of Rs.11,281 Cr, a growth of 64%.                                                                                                                                                  |  |  |  |  |  |  |
| PBT                     | PBT at Rs.89 Cr, a growth of 118%                                                                                                                                                                                                                                                              | PBT at Rs.246 Cr, a growth of 297%                                                                                                                                                              |  |  |  |  |  |  |
| SBPL<br>Overview        | <ul> <li>Offers secured business loan and secured personal loan against self-occupied residential property or commercial-cum-residential property as collateral – present in 377 locations (colocated) spread across 12 states as on Dec23.</li> </ul>                                         |                                                                                                                                                                                                 |  |  |  |  |  |  |
| Disbursement            | Disbursement of Rs.366 Cr, a growth of 87%.                                                                                                                                                                                                                                                    | Disbursement of Rs.1,074 Cr, a growth of 138%.                                                                                                                                                  |  |  |  |  |  |  |
| PBT                     | PBT at Rs.22 Cr, a growth of 624%                                                                                                                                                                                                                                                              | PBT at Rs.35 Cr, a growth of 200%                                                                                                                                                               |  |  |  |  |  |  |