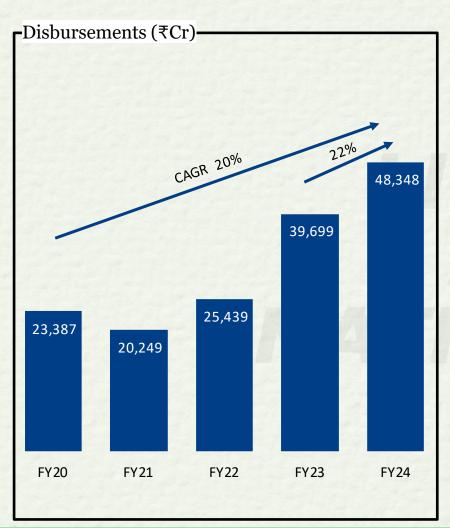

## Highlights – Q4FY24 & FY24 (I)

| Particulars      | Q4FY24 Vs Q4FY23                                                                            | FY24 Vs FY23                                   |  |  |  |  |
|------------------|---------------------------------------------------------------------------------------------|------------------------------------------------|--|--|--|--|
| Disbursement     | Disbursement at Rs.24,784 Cr, a growth of 18%.                                              | Disbursement at Rs.88,725 Cr, a growth of 33%. |  |  |  |  |
| Business AUM     | usiness AUM Rs. 1,45,572 Cr in Q4 FY24 registering a growth of 37%.                         |                                                |  |  |  |  |
| NIM              | Maintained at 7.8%                                                                          | 7.5% as compared to 7.7%                       |  |  |  |  |
| PBT              | Rs.1,437 Cr, a growth of 24%                                                                | Rs.4,582 Cr, a growth of 27%                   |  |  |  |  |
| PBT – ROTA       | 3.9% as compared to 4.4%                                                                    | 3.4% as compared to 3.8%                       |  |  |  |  |
| Return on Equity | 22.3% as compared to 24.9%                                                                  | Maintained at 20.6%                            |  |  |  |  |
| Stage 3 (90DPD)  | 2.48% in Mar24 from 3.01% in Mar23.                                                         |                                                |  |  |  |  |
| GNPA (RBI)       | 3.54% in Mar24 as against 4.63% in Mar23 and NNPA at 2.32% in Mar24 against 3.11% in Mar23. |                                                |  |  |  |  |
| CAR              | 18.57%. Tier I at 15.10%.                                                                   |                                                |  |  |  |  |

## Highlights - Q4FY24 & FY24 (II)

| Particulars                    | Q4FY24 Vs Q4FY23                                                                                                                                                                                                                                                        | FY24 Vs FY23                                                                                                              |  |  |  |  |  |
|--------------------------------|-------------------------------------------------------------------------------------------------------------------------------------------------------------------------------------------------------------------------------------------------------------------------|---------------------------------------------------------------------------------------------------------------------------|--|--|--|--|--|
| VEHICLE FINANCE Overview       | Well-diversified product portfolio spread across 1334 branches PAN India Focused on financing of CV, PV, 2W, Tractor and Construction equipment in bot new and used segments.  Our focus continues to be on retail customers especially in smaller towns and rura areas |                                                                                                                           |  |  |  |  |  |
| Disbursement                   | Disbursement of Rs.12,962 Cr, a growth of 6%.                                                                                                                                                                                                                           | Disbursement of Rs.48,348 Cr, a growth of 22%.                                                                            |  |  |  |  |  |
| PBT                            | PBT at Rs.888 Cr, a growth of 21%                                                                                                                                                                                                                                       | PBT at Rs.2532 Cr, a growth of 11%                                                                                        |  |  |  |  |  |
| LOAN AGAINST PROPERTY Overview | existing immovable property, operating                                                                                                                                                                                                                                  | For their business needs against security of out of 779 branches pan India.  Occupied residential property as collateral. |  |  |  |  |  |
| Disbursement                   | Disbursement of Rs.4,273 Cr, a growth of 55%.                                                                                                                                                                                                                           | Disbursement of Rs.13,554 Cr, a growth of 46%.                                                                            |  |  |  |  |  |
| PBT                            | PBT at Rs.271 Cr, a growth of 39%                                                                                                                                                                                                                                       | PBT at Rs.973 Cr, a growth of 28%                                                                                         |  |  |  |  |  |
| HOME LOAN<br>Overview          | Focused on providing Home Loans unde<br>668 branches PAN India.                                                                                                                                                                                                         | er affordable segment with presence across                                                                                |  |  |  |  |  |
| Disbursement                   | Disbursement of Rs.1,747 Cr, a growth of 24%.                                                                                                                                                                                                                           | Disbursement of Rs.6,362 Cr, a growth of 66%.                                                                             |  |  |  |  |  |
| PBT                            | PBT at Rs.170 Cr, a growth of 73%                                                                                                                                                                                                                                       | PBT at Rs.489 Cr, a growth of 52%                                                                                         |  |  |  |  |  |