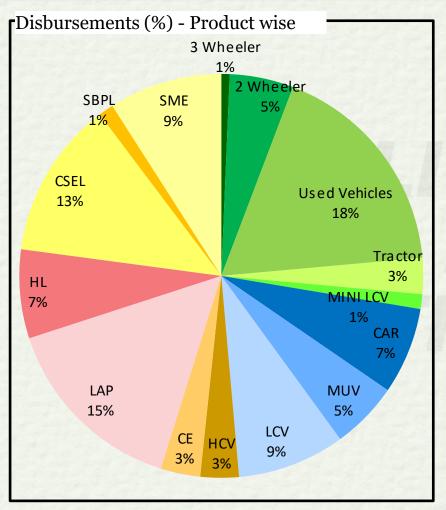

## Highlights – Q4FY24 & FY24 (I)

| Particulars      | Q4FY24 Vs Q4FY23                                                                            | FY24 Vs FY23                                   |  |  |  |  |
|------------------|---------------------------------------------------------------------------------------------|------------------------------------------------|--|--|--|--|
| Disbursement     | Disbursement at Rs.24,784 Cr, a growth of 18%.                                              | Disbursement at Rs.88,725 Cr, a growth of 33%. |  |  |  |  |
| Business AUM     | usiness AUM Rs. 1,45,572 Cr in Q4 FY24 registering a growth of 37%.                         |                                                |  |  |  |  |
| NIM              | Maintained at 7.8%                                                                          | 7.5% as compared to 7.7%                       |  |  |  |  |
| PBT              | Rs.1,437 Cr, a growth of 24%                                                                | Rs.4,582 Cr, a growth of 27%                   |  |  |  |  |
| PBT – ROTA       | 3.9% as compared to 4.4%                                                                    | 3.4% as compared to 3.8%                       |  |  |  |  |
| Return on Equity | 22.3% as compared to 24.9%                                                                  | Maintained at 20.6%                            |  |  |  |  |
| Stage 3 (90DPD)  | 2.48% in Mar24 from 3.01% in Mar23.                                                         |                                                |  |  |  |  |
| GNPA (RBI)       | 3.54% in Mar24 as against 4.63% in Mar23 and NNPA at 2.32% in Mar24 against 3.11% in Mar23. |                                                |  |  |  |  |
| CAR              | 18.57%. Tier I at 15.10%.                                                                   |                                                |  |  |  |  |

## Highlights - Q4FY24 & FY24 (II)

| Particulars                    | Q4FY24 Vs Q4FY23                                                                                                                                                                                                                                                        | FY24 Vs FY23                                                                                                              |  |  |  |  |  |
|--------------------------------|-------------------------------------------------------------------------------------------------------------------------------------------------------------------------------------------------------------------------------------------------------------------------|---------------------------------------------------------------------------------------------------------------------------|--|--|--|--|--|
| VEHICLE FINANCE Overview       | Well-diversified product portfolio spread across 1334 branches PAN India Focused on financing of CV, PV, 2W, Tractor and Construction equipment in bot new and used segments.  Our focus continues to be on retail customers especially in smaller towns and rura areas |                                                                                                                           |  |  |  |  |  |
| Disbursement                   | Disbursement of Rs.12,962 Cr, a growth of 6%.                                                                                                                                                                                                                           | Disbursement of Rs.48,348 Cr, a growth of 22%.                                                                            |  |  |  |  |  |
| PBT                            | PBT at Rs.888 Cr, a growth of 21%                                                                                                                                                                                                                                       | PBT at Rs.2532 Cr, a growth of 11%                                                                                        |  |  |  |  |  |
| LOAN AGAINST PROPERTY Overview | existing immovable property, operating                                                                                                                                                                                                                                  | For their business needs against security of out of 779 branches pan India.  Occupied residential property as collateral. |  |  |  |  |  |
| Disbursement                   | Disbursement of Rs.4,273 Cr, a growth of 55%.                                                                                                                                                                                                                           | Disbursement of Rs.13,554 Cr, a growth of 46%.                                                                            |  |  |  |  |  |
| PBT                            | PBT at Rs.271 Cr, a growth of 39%                                                                                                                                                                                                                                       | PBT at Rs.973 Cr, a growth of 28%                                                                                         |  |  |  |  |  |
| HOME LOAN<br>Overview          | Focused on providing Home Loans unde<br>668 branches PAN India.                                                                                                                                                                                                         | er affordable segment with presence across                                                                                |  |  |  |  |  |
| Disbursement                   | Disbursement of Rs.1,747 Cr, a growth of 24%.                                                                                                                                                                                                                           | Disbursement of Rs.6,362 Cr, a growth of 66%.                                                                             |  |  |  |  |  |
| PBT                            | PBT at Rs.170 Cr, a growth of 73%                                                                                                                                                                                                                                       | PBT at Rs.489 Cr, a growth of 52%                                                                                         |  |  |  |  |  |

## Highlights - Q4FY24 & FY24 (II)

| Particulars             | Q4FY24 Vs Q4FY23                                                                                                                                                                                                                                                                               | FY24 Vs FY23                                                                                                                                                                                    |  |  |  |  |  |  |
|-------------------------|------------------------------------------------------------------------------------------------------------------------------------------------------------------------------------------------------------------------------------------------------------------------------------------------|-------------------------------------------------------------------------------------------------------------------------------------------------------------------------------------------------|--|--|--|--|--|--|
| SME<br>Overview         | <ul> <li>The product suite includes Supply chain financing, Term loans for capex, Loan against share Funding on hypothecation of machinery for specific industries. Servicing out of 75 (co-locat locations with business growth both through traditional and Fintech partnerships.</li> </ul> |                                                                                                                                                                                                 |  |  |  |  |  |  |
| Disbursement            | Disbursement of Rs.2,136 Cr, a growth of 2%.                                                                                                                                                                                                                                                   | Disbursement of Rs.8,106 Cr, a growth of 27%.                                                                                                                                                   |  |  |  |  |  |  |
| PBT                     | PBT at Rs.30 Cr, a growth of 139%                                                                                                                                                                                                                                                              | PBT at Rs.81 Cr, a growth of 283%                                                                                                                                                               |  |  |  |  |  |  |
| <u>CSEL</u><br>Overview | Professionals and Micro & Small businesses with FinTech's, Direct to consumer through C Samsung Mobile Phone Financing.                                                                                                                                                                        | s & Business Loans to Salaried, Self-employed through traditional DSA/DST model, Partnerships Chola one app and Tie-up with Samsung Finance for 1 standalone) and have acquired over 11.1+ lakh |  |  |  |  |  |  |
| Disbursement            | Disbursement of Rs.3,301 Cr, a growth of 40%.                                                                                                                                                                                                                                                  | Disbursement of Rs.11,281 Cr, a growth of 64%.                                                                                                                                                  |  |  |  |  |  |  |
| PBT                     | PBT at Rs.89 Cr, a growth of 118%                                                                                                                                                                                                                                                              | PBT at Rs.246 Cr, a growth of 297%                                                                                                                                                              |  |  |  |  |  |  |
| SBPL<br>Overview        | <ul> <li>Offers secured business loan and secured personal loan against self-occupied residential property or commercial-cum-residential property as collateral – present in 377 locations (colocated) spread across 12 states as on Dec23.</li> </ul>                                         |                                                                                                                                                                                                 |  |  |  |  |  |  |
| Disbursement            | Disbursement of Rs.366 Cr, a growth of 87%.                                                                                                                                                                                                                                                    | Disbursement of Rs.1,074 Cr, a growth of 138%.                                                                                                                                                  |  |  |  |  |  |  |
| PBT                     | PBT at Rs.22 Cr, a growth of 624%                                                                                                                                                                                                                                                              | PBT at Rs.35 Cr, a growth of 200%                                                                                                                                                               |  |  |  |  |  |  |