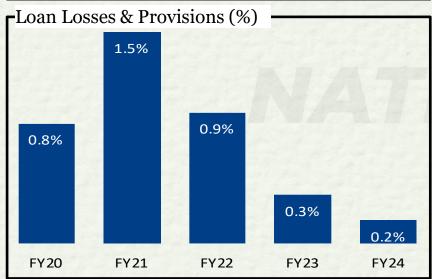

## Highlights – Q4FY24 & FY24 (I)

| Particulars      | Q4FY24 Vs Q4FY23                                                                            | FY24 Vs FY23                                   |  |  |  |  |
|------------------|---------------------------------------------------------------------------------------------|------------------------------------------------|--|--|--|--|
| Disbursement     | Disbursement at Rs.24,784 Cr, a growth of 18%.                                              | Disbursement at Rs.88,725 Cr, a growth of 33%. |  |  |  |  |
| Business AUM     | usiness AUM Rs. 1,45,572 Cr in Q4 FY24 registering a growth of 37%.                         |                                                |  |  |  |  |
| NIM              | Maintained at 7.8%                                                                          | 7.5% as compared to 7.7%                       |  |  |  |  |
| PBT              | Rs.1,437 Cr, a growth of 24%                                                                | Rs.4,582 Cr, a growth of 27%                   |  |  |  |  |
| PBT – ROTA       | 3.9% as compared to 4.4%                                                                    | 3.4% as compared to 3.8%                       |  |  |  |  |
| Return on Equity | 22.3% as compared to 24.9%                                                                  | Maintained at 20.6%                            |  |  |  |  |
| Stage 3 (90DPD)  | 2.48% in Mar24 from 3.01% in Mar23.                                                         |                                                |  |  |  |  |
| GNPA (RBI)       | 3.54% in Mar24 as against 4.63% in Mar23 and NNPA at 2.32% in Mar24 against 3.11% in Mar23. |                                                |  |  |  |  |
| CAR              | 18.57%. Tier I at 15.10%.                                                                   |                                                |  |  |  |  |