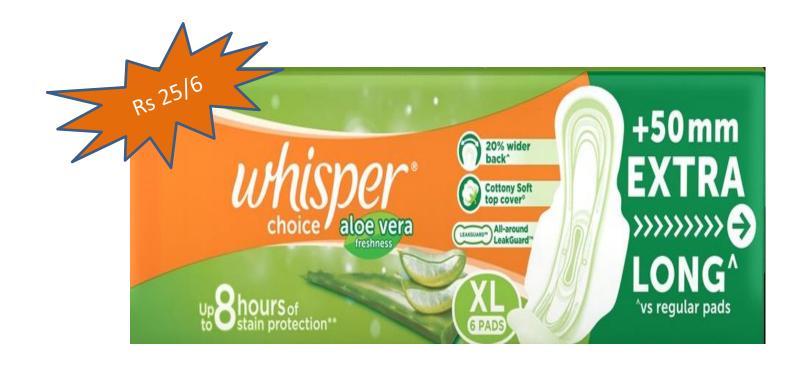

#### **Portfolio across price tiers**

| Price<br>Range  | <4 Rs/Pad                                                                                                                                                                                                                                                                                                                                                                                                                                                                                                                                                                                                                                                                                                                                                                                                                                                                                                                                                                                                                                                                                                                                                                                                                                                                                                                                                                                                                                                                                                                                                                                                                                                                                                                                                                                                                                                                                                                                                                                                                                                                                                                      |                                                   | 4-7 Rs/Pad                                                                                                                                                                                                                                                                                                                                                                                                                                                                                                                                                                                                                                                                                                                                                                                                                                                                                                                                                                                                                                                                                                                                                                                                                                                                                                                                                                                                                                                                                                                                                                                                                                                                                                                                                                                                                                                                                                                                                                                                                                                                                                                     |                      | >7 Rs/Pad                                                                                                                                                                                                                                                                                                                                                                                                                                                                                                                                                                                                                                                                                                                                                                                                                                                                                                                                                                                                                                                                                                                                                                                                                                                                                                                                                                                                                                                                                                                                                                                                                                                                                                                                                                                                                                                                                                                                                                                                                                                                                                                     |                     |                                                                                                                                                                                                                                                                                                                                                                                                                                                                                                                                                                                                                                                                                                                                                                                                                                                                                                                                                                                                                                                                                                                                                                                                                                                                                                                                                                                                                                                                                                                                                                                                                                                                                                                                                                                                                                                                                                                                                                                                                                                                                                                               |
|-----------------|--------------------------------------------------------------------------------------------------------------------------------------------------------------------------------------------------------------------------------------------------------------------------------------------------------------------------------------------------------------------------------------------------------------------------------------------------------------------------------------------------------------------------------------------------------------------------------------------------------------------------------------------------------------------------------------------------------------------------------------------------------------------------------------------------------------------------------------------------------------------------------------------------------------------------------------------------------------------------------------------------------------------------------------------------------------------------------------------------------------------------------------------------------------------------------------------------------------------------------------------------------------------------------------------------------------------------------------------------------------------------------------------------------------------------------------------------------------------------------------------------------------------------------------------------------------------------------------------------------------------------------------------------------------------------------------------------------------------------------------------------------------------------------------------------------------------------------------------------------------------------------------------------------------------------------------------------------------------------------------------------------------------------------------------------------------------------------------------------------------------------------|---------------------------------------------------|--------------------------------------------------------------------------------------------------------------------------------------------------------------------------------------------------------------------------------------------------------------------------------------------------------------------------------------------------------------------------------------------------------------------------------------------------------------------------------------------------------------------------------------------------------------------------------------------------------------------------------------------------------------------------------------------------------------------------------------------------------------------------------------------------------------------------------------------------------------------------------------------------------------------------------------------------------------------------------------------------------------------------------------------------------------------------------------------------------------------------------------------------------------------------------------------------------------------------------------------------------------------------------------------------------------------------------------------------------------------------------------------------------------------------------------------------------------------------------------------------------------------------------------------------------------------------------------------------------------------------------------------------------------------------------------------------------------------------------------------------------------------------------------------------------------------------------------------------------------------------------------------------------------------------------------------------------------------------------------------------------------------------------------------------------------------------------------------------------------------------------|----------------------|-------------------------------------------------------------------------------------------------------------------------------------------------------------------------------------------------------------------------------------------------------------------------------------------------------------------------------------------------------------------------------------------------------------------------------------------------------------------------------------------------------------------------------------------------------------------------------------------------------------------------------------------------------------------------------------------------------------------------------------------------------------------------------------------------------------------------------------------------------------------------------------------------------------------------------------------------------------------------------------------------------------------------------------------------------------------------------------------------------------------------------------------------------------------------------------------------------------------------------------------------------------------------------------------------------------------------------------------------------------------------------------------------------------------------------------------------------------------------------------------------------------------------------------------------------------------------------------------------------------------------------------------------------------------------------------------------------------------------------------------------------------------------------------------------------------------------------------------------------------------------------------------------------------------------------------------------------------------------------------------------------------------------------------------------------------------------------------------------------------------------------|---------------------|-------------------------------------------------------------------------------------------------------------------------------------------------------------------------------------------------------------------------------------------------------------------------------------------------------------------------------------------------------------------------------------------------------------------------------------------------------------------------------------------------------------------------------------------------------------------------------------------------------------------------------------------------------------------------------------------------------------------------------------------------------------------------------------------------------------------------------------------------------------------------------------------------------------------------------------------------------------------------------------------------------------------------------------------------------------------------------------------------------------------------------------------------------------------------------------------------------------------------------------------------------------------------------------------------------------------------------------------------------------------------------------------------------------------------------------------------------------------------------------------------------------------------------------------------------------------------------------------------------------------------------------------------------------------------------------------------------------------------------------------------------------------------------------------------------------------------------------------------------------------------------------------------------------------------------------------------------------------------------------------------------------------------------------------------------------------------------------------------------------------------------|
| SKU<br>Image    | whisper chart the profession wings with a profession wings wings with a profession wings with a profes | #50 mm EXTRA  *********************************** | Whisper Chairs Wings will be the control of the con | whisper choice uitra | whisper ultra soft  2 X order  PROPERTY OFFICE  PROPERTY | whisper ultra clean | whisper ultro nights  William Parket |
| SKU<br>Name     | Aloe Regular                                                                                                                                                                                                                                                                                                                                                                                                                                                                                                                                                                                                                                                                                                                                                                                                                                                                                                                                                                                                                                                                                                                                                                                                                                                                                                                                                                                                                                                                                                                                                                                                                                                                                                                                                                                                                                                                                                                                                                                                                                                                                                                   | Aloe XL                                           | Choice XL                                                                                                                                                                                                                                                                                                                                                                                                                                                                                                                                                                                                                                                                                                                                                                                                                                                                                                                                                                                                                                                                                                                                                                                                                                                                                                                                                                                                                                                                                                                                                                                                                                                                                                                                                                                                                                                                                                                                                                                                                                                                                                                      | Choice Ultra         | Ultra Softs                                                                                                                                                                                                                                                                                                                                                                                                                                                                                                                                                                                                                                                                                                                                                                                                                                                                                                                                                                                                                                                                                                                                                                                                                                                                                                                                                                                                                                                                                                                                                                                                                                                                                                                                                                                                                                                                                                                                                                                                                                                                                                                   | Ultra Clean         | Ultra<br>Nights                                                                                                                                                                                                                                                                                                                                                                                                                                                                                                                                                                                                                                                                                                                                                                                                                                                                                                                                                                                                                                                                                                                                                                                                                                                                                                                                                                                                                                                                                                                                                                                                                                                                                                                                                                                                                                                                                                                                                                                                                                                                                                               |
| Count/<br>Pack* | 7                                                                                                                                                                                                                                                                                                                                                                                                                                                                                                                                                                                                                                                                                                                                                                                                                                                                                                                                                                                                                                                                                                                                                                                                                                                                                                                                                                                                                                                                                                                                                                                                                                                                                                                                                                                                                                                                                                                                                                                                                                                                                                                              | 6                                                 | 7                                                                                                                                                                                                                                                                                                                                                                                                                                                                                                                                                                                                                                                                                                                                                                                                                                                                                                                                                                                                                                                                                                                                                                                                                                                                                                                                                                                                                                                                                                                                                                                                                                                                                                                                                                                                                                                                                                                                                                                                                                                                                                                              | 6                    | 7                                                                                                                                                                                                                                                                                                                                                                                                                                                                                                                                                                                                                                                                                                                                                                                                                                                                                                                                                                                                                                                                                                                                                                                                                                                                                                                                                                                                                                                                                                                                                                                                                                                                                                                                                                                                                                                                                                                                                                                                                                                                                                                             | 7                   | 7                                                                                                                                                                                                                                                                                                                                                                                                                                                                                                                                                                                                                                                                                                                                                                                                                                                                                                                                                                                                                                                                                                                                                                                                                                                                                                                                                                                                                                                                                                                                                                                                                                                                                                                                                                                                                                                                                                                                                                                                                                                                                                                             |
| MRP/<br>Pack**  | 25                                                                                                                                                                                                                                                                                                                                                                                                                                                                                                                                                                                                                                                                                                                                                                                                                                                                                                                                                                                                                                                                                                                                                                                                                                                                                                                                                                                                                                                                                                                                                                                                                                                                                                                                                                                                                                                                                                                                                                                                                                                                                                                             | 28                                                | 31                                                                                                                                                                                                                                                                                                                                                                                                                                                                                                                                                                                                                                                                                                                                                                                                                                                                                                                                                                                                                                                                                                                                                                                                                                                                                                                                                                                                                                                                                                                                                                                                                                                                                                                                                                                                                                                                                                                                                                                                                                                                                                                             | 40                   | 64                                                                                                                                                                                                                                                                                                                                                                                                                                                                                                                                                                                                                                                                                                                                                                                                                                                                                                                                                                                                                                                                                                                                                                                                                                                                                                                                                                                                                                                                                                                                                                                                                                                                                                                                                                                                                                                                                                                                                                                                                                                                                                                            | 80                  | 85                                                                                                                                                                                                                                                                                                                                                                                                                                                                                                                                                                                                                                                                                                                                                                                                                                                                                                                                                                                                                                                                                                                                                                                                                                                                                                                                                                                                                                                                                                                                                                                                                                                                                                                                                                                                                                                                                                                                                                                                                                                                                                                            |

<sup>\*</sup>Smallest Pack size for each variant – Larger packs also available

<sup>\*\*</sup> INR/Pack for the smallest pack size and length – Larger pad lengths may also be available in the variant at a higher price