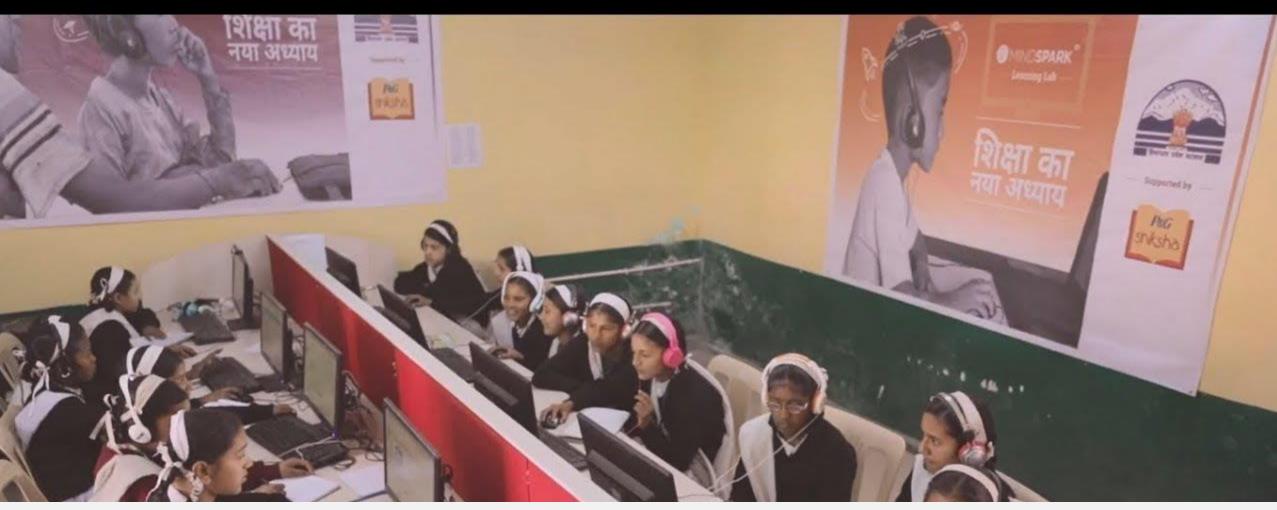

#### **Digital Remedial Learning**

#### **Partner NGO:**

Education Initiatives (EI)

Implementing Mindspark, a computer based adaptive learning that helps students learn better

## Making a difference through digital education

- Implemented in 100+ government schools where over 20,000+ students are learning using Mindspark.
- Learning levels improved two-fold compared to the control group
- Tool provides information to teachers about the progress and learning levels of students which is used for effective classroom management and instruction