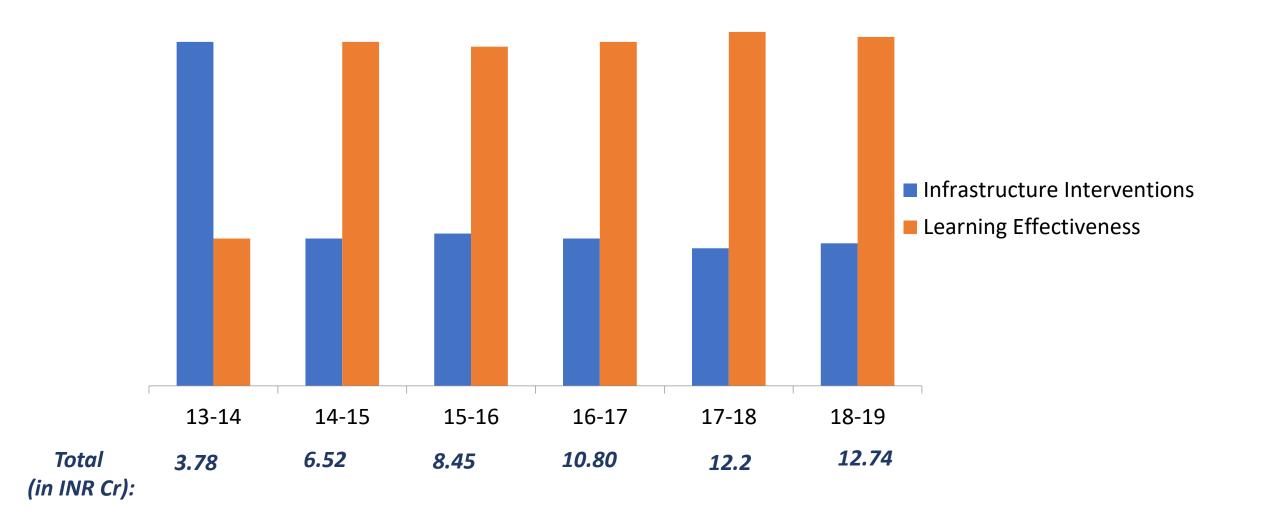

#### Shift to Learning Outcome vs Outlay

## Improving education infrastructure

#### **Impacted 250+ schools**

- Building and refurbishing school buildings
- Constructing classrooms
- Enhancing health and hygiene facilities
- Upgrading the available educational aids like libraries and computer centres