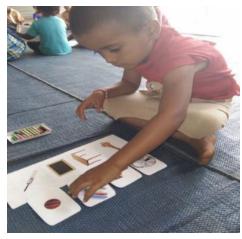

#### **Digital Remedial Learning**

#### **Partner NGO:**

Education Initiatives (EI)

Implementing Mindspark, a computer based adaptive learning that helps students learn better

## Making a difference through digital education

- Implemented in 100+ government schools where over 20,000+ students are learning using Mindspark.
- Learning levels improved two-fold compared to the control group
- Tool provides information to teachers about the progress and learning levels of students which is used for effective classroom management and instruction