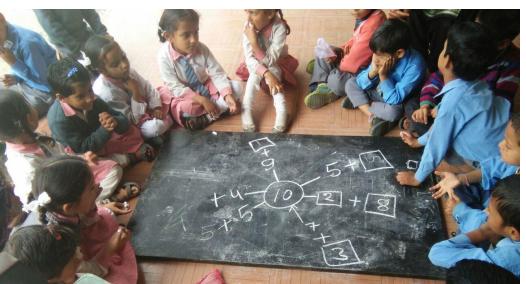

#### **Remedial Learning**

#### **Partner NGO:**

Pratham

Impacting learning outcomes in children by bridging the gap between current and expected levels of learning

## **Encouraging Results on Remedial Learning**

Reached 250+ schools and communities

Impacted 26,000+ children

- No. of children able to read and write as per their curriculum level, increased to 70% from 25%
- Two fold increase in the percentage of children who were able to do basic arithmetic after our intervention