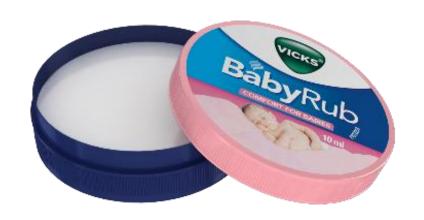

#### **NEW INNOVATION: BABYRUB 10 ml**

| Targeted Reach – Ivideo & Kids content                        | Tie-ups with Blogger platforms for<br>Advocacy                       | Leveraging celebrity moms for Advocacy | Real Mom, Real Stories                                 |
|---------------------------------------------------------------|----------------------------------------------------------------------|----------------------------------------|--------------------------------------------------------|
| CARTOON NETWORK  SENSE LINE LINE LINE LINE LINE LINE LINE LIN | Amazingly Soothing Things That Always Relax My Baby Even When Unwell | Baby Comfort Kit                       | Morrany Mannat J Vicks Baby Rub Real Moms Real Reviews |