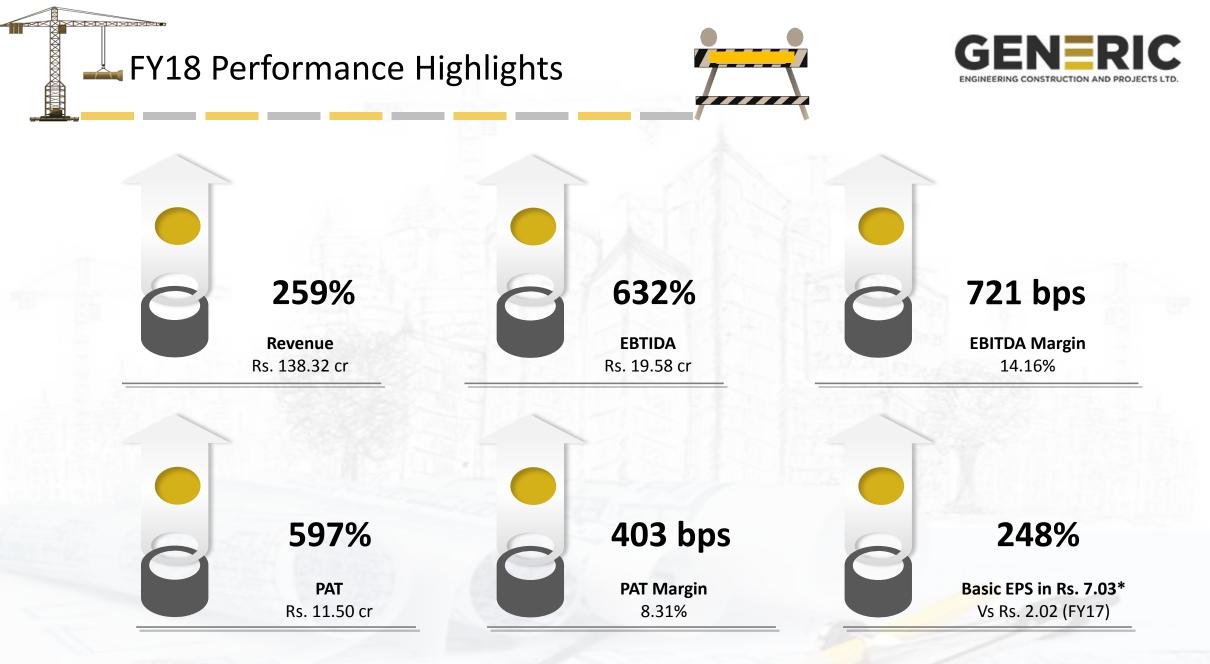

## Annual Financials Highlights

| Rs. Crs                      | FY18   | FY17** | YoY%    |
|------------------------------|--------|--------|---------|
| Income From Operations       | 138.32 | 38.56  |         |
| Other Operating Income       | 0.00   | 0.00   |         |
| Total Income from operations | 138.32 | 38.56  | 259%    |
| Purchases & Operating Cost   | 111.52 | 51.86  |         |
| Raw Materials                | 1.22   | -17.66 |         |
| Employee Cost                | 3.23   | 0.29   |         |
| Other Cost                   | 2.76   | 0.96   |         |
| Total Expenditure            | 118.74 | 35.46  |         |
| EBITDA                       | 19.58  | 2.68   | 632%    |
| EBIDTA margin (%)            | 14.16% | 6.96%  | 721 bps |
| Other Income                 | 0.65   | 0.00   |         |
| Interest                     | 2.24   | 0.74   |         |
| Depreciation                 | 2.34   | 0.12   |         |
| Profit Before Tax            | 15.65  | 2.25   |         |
| Тах                          | 4.16   | 0.60   |         |
| Profit After Tax             | 11.50  | 1.65   | 597%    |
| PAT Margin (%)               | 8.31%  | 4.28%  | 403 bps |
| Basic EPS (Rs.)              | 7.03*  | 2.02   | 248%    |

\*\*The Process of Reverse merger has completed in Q4-FY17. So only Q4FY17 indicates financials of merged entity for FY17

\* During Q4 FY18, Company has raised Capital in form of preferential allotment for Equity Shares and Convertible Warrants resulting in increase in number of equity shares 11