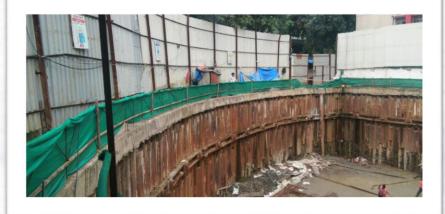

The Company has received a single order of Rs. 215 crores from a reputed real estate developer for which the total built up area stands at 8 lakh sq. ft. The project work includes piling work and shell & core work. This is the largest single order, till date, that the Company will execute.

Apart from the above the Company has also received its first order from India's leading Defence public sector undertaking. This marks Company's entry into government contracts. The project work includes construction of security complex in Mumbai.