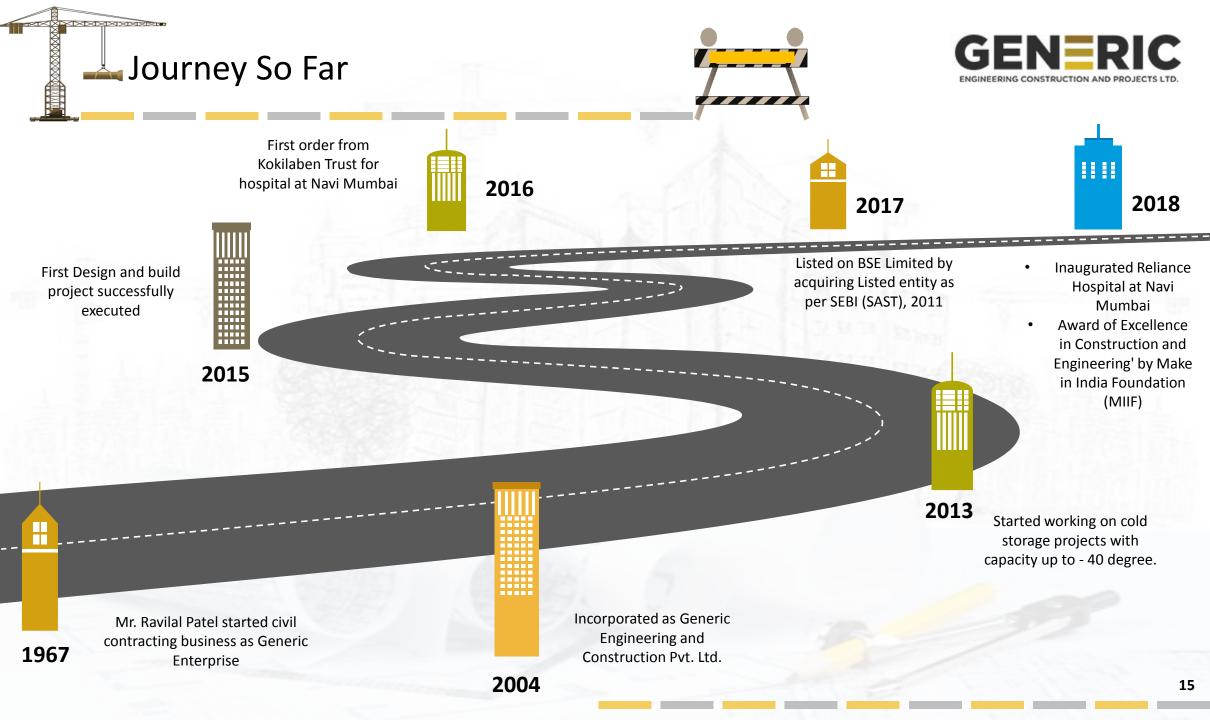

#### About Generic Engineering Construction & Projects Limited:

Incorporated in 1994, Generic Engineering Construction & Projects Ltd. is a General Contracting, Design & Build and EPC company. It has a strong presence in Residential, Industrial & Commercial segments and is also present into MEP. The Company has more than 15 reputed architects associated with it and has long standing relationships with leading consultants. It has executed projects for renowned MNC's and reputed domestic companies. Due to its rich experience of the field it is in, the Company is able to make efficient use of manpower and is focused on creating a highly efficient structure. The current order book stands at Rs. ~824 crores. Some of the projects are from repeat customers. The Company has been very cautious in its approach. The management believes in the principal of conservatism and the overall debt on the books stands at 0.16x to equity.