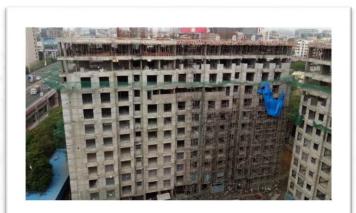

The Company has received a single order of Rs. 215 crores from a reputed real estate developer for which the total built up area stands at 8 lakh sq. ft. The project work includes piling work and shell & core work. This is the largest single order, till date, that the Company will execute.

Apart from the above the Company has also received its first order from India's leading Defence public sector undertaking. This marks Company's entry into government contracts. The project work includes construction of security complex in Mumbai.

#### Key Highlights of the order:

| Segment                                         | Sector  | Size (Rs. Cr) | Location |
|-------------------------------------------------|---------|---------------|----------|
| Construction of Residential Buildings           | Private | 215.00        | Mumbai   |
| Construction of Residential Buildings           | Private | 8.00          | Kalyan   |
| Construction of Residential Buildings           | Private | 26.00         | Kalyan   |
| Construction of Security Complex                | Public  | 21.95         | Mumbai   |
| Civil & Finishing works of Residential building | Private | 2.97          | Kharghar |
| Total                                           |         | 273.92        |          |