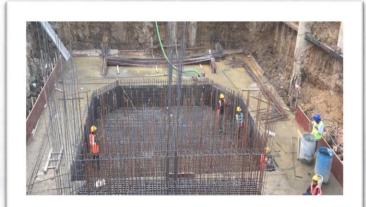

The Company has received a single order of Rs. 215 crores from a reputed real estate developer for which the total built up area stands at 8 lakh sq. ft. The project work includes piling work and shell & core work. This is the largest single order, till date, that the Company will execute.

Apart from the above the Company has also received its first order from India's leading Defence public sector undertaking. This marks Company's entry into government contracts. The project work includes construction of security complex in Mumbai.