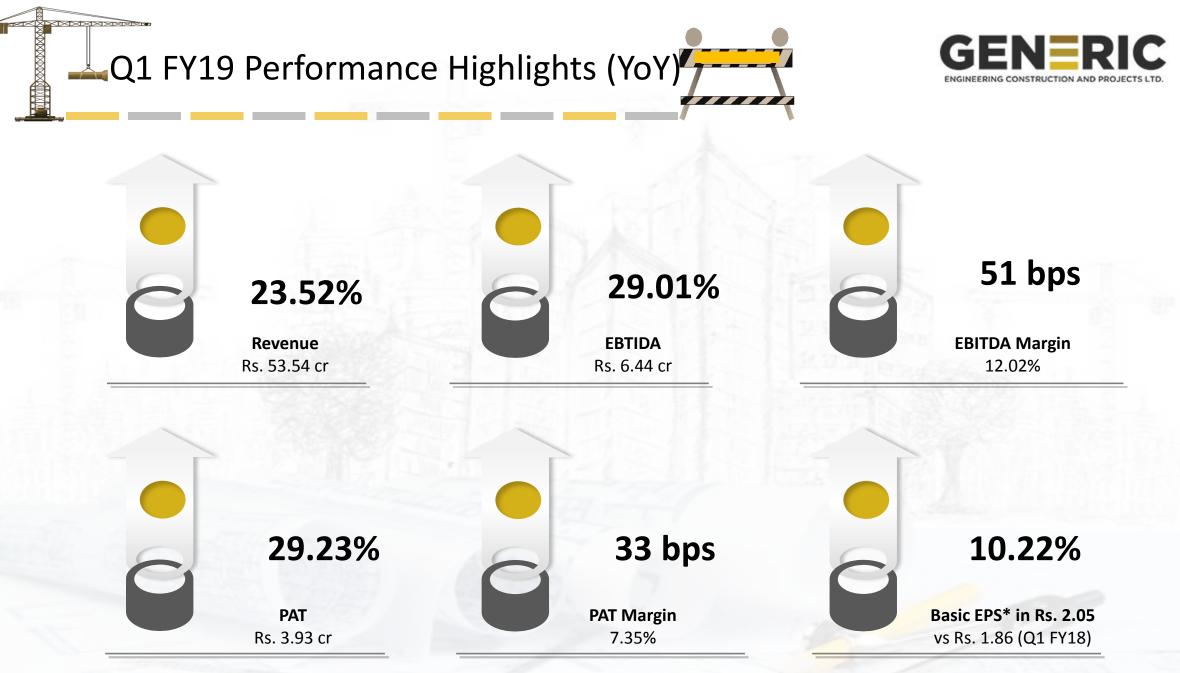

## 📥 Managing Director's Message

Commenting on the quarterly results, Mr. Manish Ravilal Patel, Managing Director, Generic Engineering Construction and Projects Limited said :

"We are pleased to present our financial performance for the quarter ended 30th June 2018 which has been in line with our targets. This quarter we have registered revenue and EBITDA growth of close to 23% and 29% respectively. our overall profit has also shown an increase of 29% YoY. This is mainly on back of better execution of high margin projects in industrial and commercial segments and addition of new orderbook. We continue our focus on these segments as they yield a higher margin compared to other segments. During the quarter we executed projects across all categories of segments and we are very happy that our consistent performance and focus on timely delivery has been successfully helping us to bag new orders and grow our business.

We currently have an order book of about Rs. 550 crore that will be executed over the next one and half years. At the same time, we also have a very strong order visibility and are cautiously and meticulously building our order book. We are hopeful that we will continue to maintain the current momentum. Project execution will always continue to remain our core strength and key focus.

## Quarterly Financial Highlights

| Rs. Cr                       | Q1 FY19 | Q1 FY18 | ΥοΥ%   | Q4 FY18 |
|------------------------------|---------|---------|--------|---------|
| Income From Operations       | 53.54   | 43.35   |        | 35.72   |
| Other Operating Income       | 0.00    | 0.00    |        | 0.00    |
| Total Income from operations | 53.54   | 43.35   | 23.52% | 35.72   |
| Purchase & Operating Cost    | 41.21   | 33.50   |        | 31.30   |
| Changes in Inventory         | 4.27    | 3.68    |        | -4.92   |
| Employee Cost                | 1.00    | 0.58    |        | 0.96    |
| Other Cost                   | 0.62    | 0.61    |        | 1.53    |
| Total Expenditure            | 47.11   | 38.36   |        | 28.86   |
| EBITDA                       | 6.44    | 4.99    | 29.01% | 6.86    |
| EBIDTA Margin (%)            | 12.02%  | 11.51%  | 51 bps | 19.20%  |
| Other Income                 | 0.76    | 0.19    |        | 0.13    |
| Depreciation                 | 0.82    | 0.54    |        | 0.71    |
| Finance Cost/Interest        | 0.95    | 0.36    |        | 0.80    |
| Profit Before Tax            | 5.42    | 4.27    |        | 5.48    |
| Тах                          | 1.49    | 1.23    |        | 1.87    |
| Profit After Tax             | 3.93    | 3.04    | 29.23% | 3.60    |
| PAT Margin (%)               | 7.35%   | 7.02%   | 33 bps | 10.09%  |
| Basic EPS (Rs.)              | 2.05    | 1.86    | 10.22% | 2.20    |

Revenue and EBITDA increased on back of speedy execution of existing order book and addition of new projects

٠

Finance have cost YoY increased on account of adoption of AS. IND Interest been expenses have booked as per IND AS provisions for Fair value accounting of Retentions held with debtors. The effect has been booked in Interest Cost.