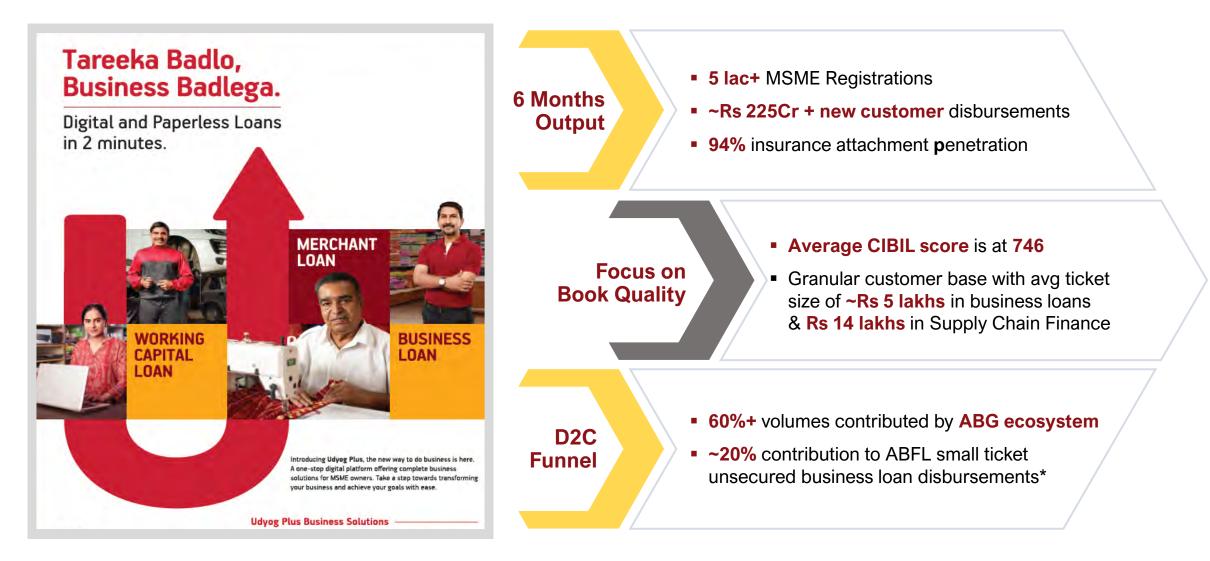

#### **Solutions**

Came across Udyog Plus advertisement & completed online loan application on Udyog Plus platform. Got same day disbursement of loan amount of **4 lacs** 

#### **Udyog Plus Impact**

- Deployed the loan amount in increasing business capacity
- Has seen 10-20 % growth in monthly business post availing instant business loan through Udyog Plus platform

# Acquisition Funnels - Direct & via Ecosystems

| Direct to MSMEs                                     | ABG Ecosystem                                         | External Ecosystems           |  |  |  |
|-----------------------------------------------------|-------------------------------------------------------|-------------------------------|--|--|--|
| Paid Marketing<br>Campaigns                         | Pre-approved limits to channel partners/ distributors | B2B & B2C<br>Ecommerce        |  |  |  |
| Social Media<br>Campaigns                           | B2B E-commerce platform partnership                   | Merchant POS                  |  |  |  |
| Discussion<br>Forums                                | Channel Finance for retailers & Dealers               | Neo Banking<br>Platforms      |  |  |  |
| Organic<br>Traffic                                  | PO Finance for vendors & Capex Funding for franchise  | Digital public Infrastructure |  |  |  |
| Influencers and connectors incl. trade associations | ABC Sales Channels<br>(Direct Sales team, Select DSA) | Corporate DMAs                |  |  |  |