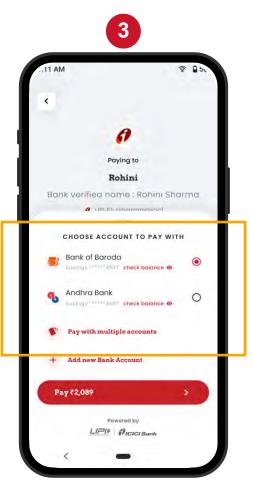

# **Our Differentiators: Multi-Account Payment**

ADITYA BIRLA CAPITAL

INDUSTRY FIRST

•••

Make single payment by debiting multiple bank accounts.

-----

Unique functionality to help consumer when falling short of funds in one account.

Choose 'Multiple Account' option for high ticket transactions

Select accounts from which funds need to be transferred

Set amount and proceed to pay