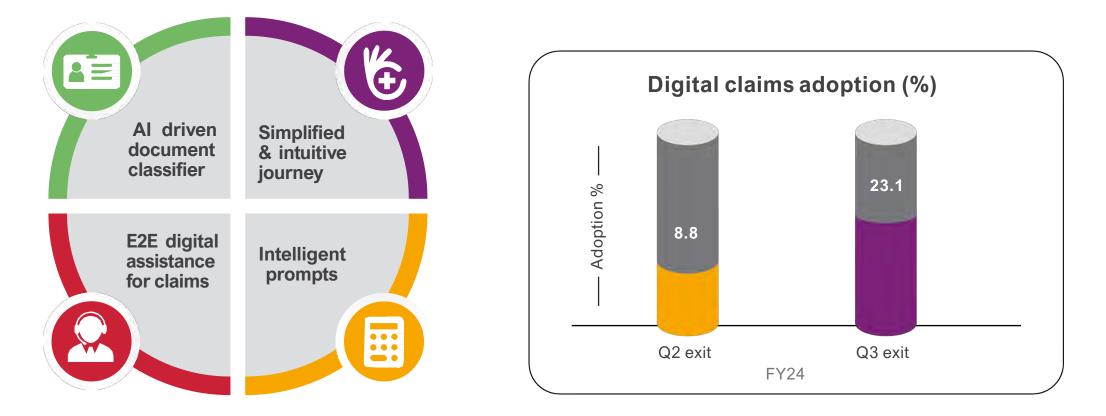

# **Insurance: AI Led Digital Claims**

#### First SAHI player to give end-to-end claims journey on WhatsApp