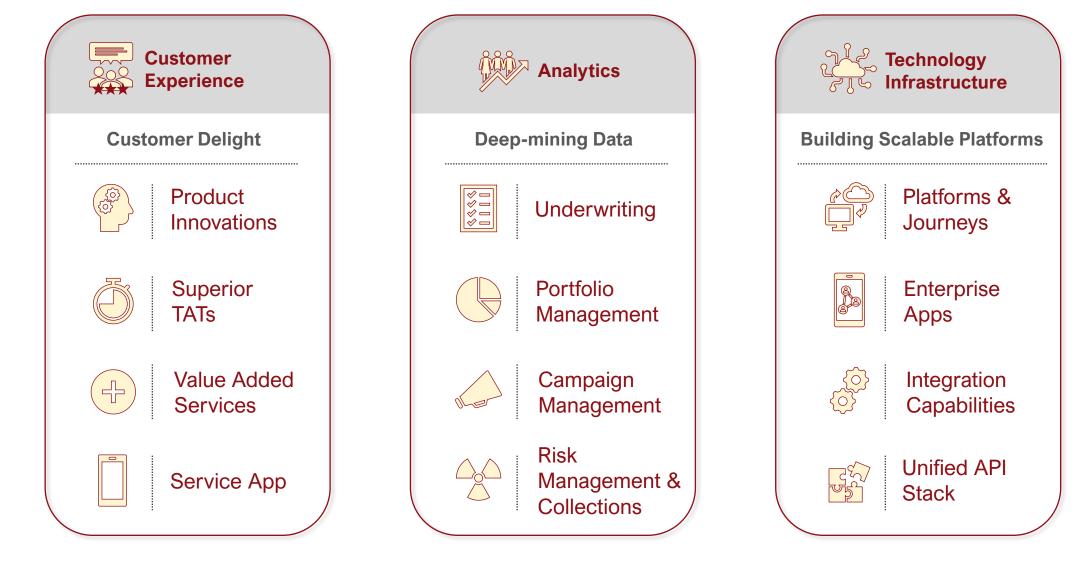

# Reimagining CUSTOMER Experience

## **Our Building Blocks**

Launching Customer Facing Platforms

Powered by Data & Analytics

Building Internal Platforms

Accelerating Innovation Setting up InFiniTe & Leveraging DPI \*

## Our Building Block: Customer Facing Platforms

## Our Building Block: Data & Analytics