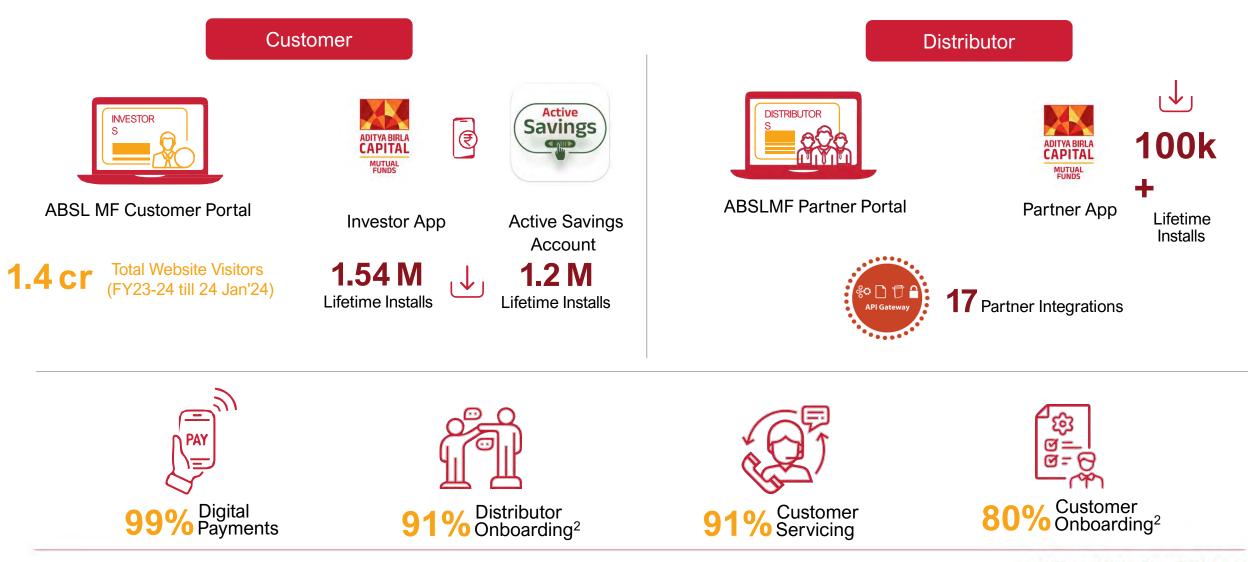

## Our Digital Assets : Customer & Distributor Platforms

|                 | Differentiator<br>Features | Ensure a responsive design optimized<br>for various devices, especially mobile,<br>for an improved user experience. |                                                         | White Space: Integrate ample white space to enhance readability and reduce visual clutter on the website.                         |                     |
|-----------------|----------------------------|---------------------------------------------------------------------------------------------------------------------|---------------------------------------------------------|-----------------------------------------------------------------------------------------------------------------------------------|---------------------|
| Investor Assets |                            | One Click SIP                                                                                                       | CAMS OTM will                                           | Simple Journey                                                                                                                    | Easy Transaction    |
|                 | Benefits                   | Registration via<br>UPI auto pay                                                                                    | be take for<br>SIP Transaction                          | for E-mandate<br>Registration                                                                                                     | Payment via QR code |
| R               | Impact                     | In the past one month 40% investors has opted UPI Autopay as mode of registration                                   |                                                         | CAMS OTM – Investor doesn't have to register a new mandate for registration/transactions. No. of customers Registered : 20.2 lakh |                     |
|                 | INVESTORS                  |                                                                                                                     | ADITYA BIRIA<br>CAPITAL<br>MUTUAL<br>MUTUAL<br>INVESTOR |                                                                                                                                   | Active              |

**ADITYA BIRLA** 

CAPITAL

- Acquisition Tool : New KYC platform for Retail
- Salary SIP API integration with Ecosystem platforms
- Deep integration Customers Acquisition & through VAS products

## Digital Horizons : Active Savings App at a Glance

### **1+ Million** App Download

## Enabling API Ecosystem for partners and investors

- Enable MFDs with E-KYC for paperless onboarding, with available NRI KYC support.
- Integrate APIs seamlessly with MFD platforms to enhance customer acquisition processes.

#### IMPACT

**3.7 lac plus New KYC** through API integration process.

Consume our API for onboarding