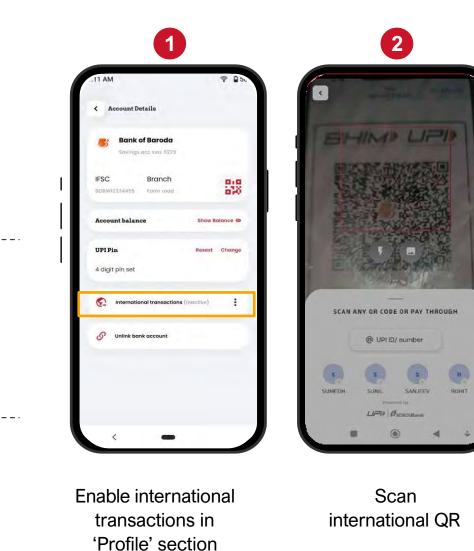

# **Our Differentiators: UPI International**

pay when you travel abroad\*

Now use UPI to

Benefit from transparency in forex conversion and markup

Enjoy secure international transactions

Complete transaction