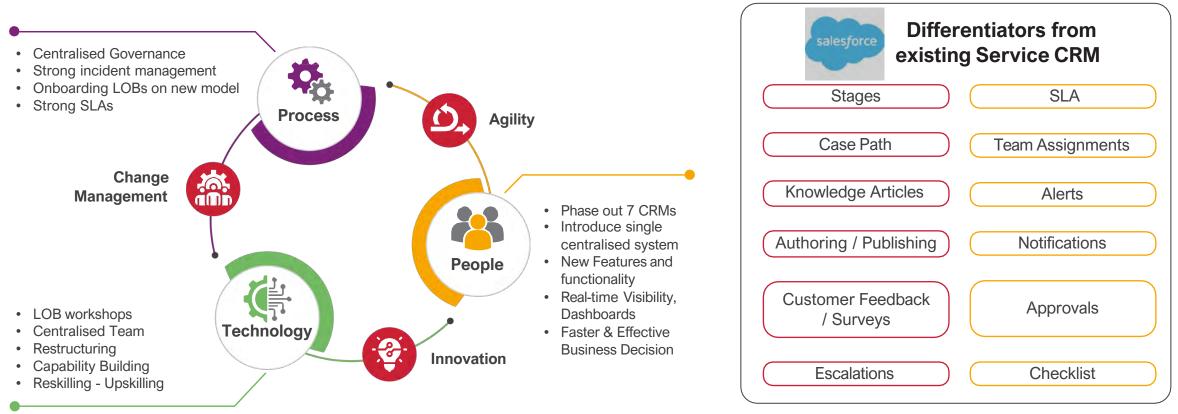

# **CRM Transformation with Salesforce**

### Single unified architecture, governance and delivery

## Centralized Team | Effective Governance | Centralised Data Governance | Cost Optimisation