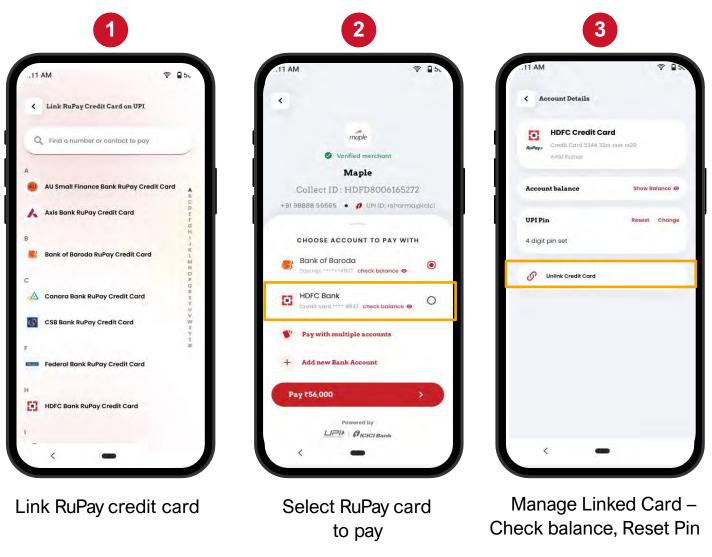

# Our Differentiators: RuPay on UPI

Link your Rupay credit card to your UPI handle.

Use your credit line to pay to merchants & billers.