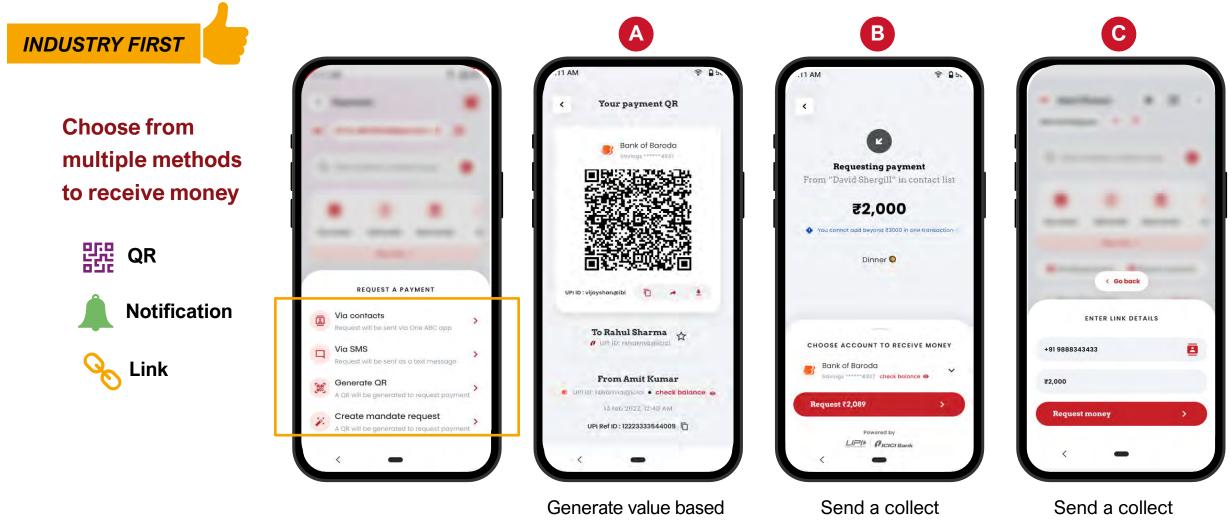

# **Our Differentiators: Multi-Mode Receipt**

QR and share to collect

Aditya Birla Capital Ltd.

request Link

request notification