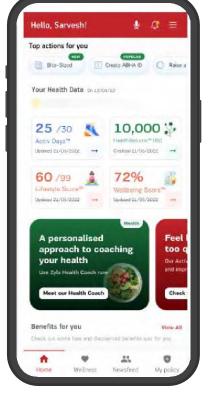

# Health First: Engagement - Introducing Activ Health App

#### Know your Health

- Comprehensive Health insights
- Al & data-driven Health & Wellness scores

| Improve | your | Health |
|---------|------|--------|
|---------|------|--------|

- Disease Risk Management
- Fitness Tracking & Insights
- Community Engagement
- Teleconsultation Services

• Health Goal led Rewards

| "One-stop Solution" for Health and Wellness needs |  |
|---------------------------------------------------|--|
| In-house built Native App                         |  |
| 4.5 stars - Play Store rating                     |  |
| 50+ Partner Ecosystem                             |  |
| 100+ API Integration                              |  |
| Multilingual                                      |  |
| AI/ ML, AR, Hyper personalised                    |  |