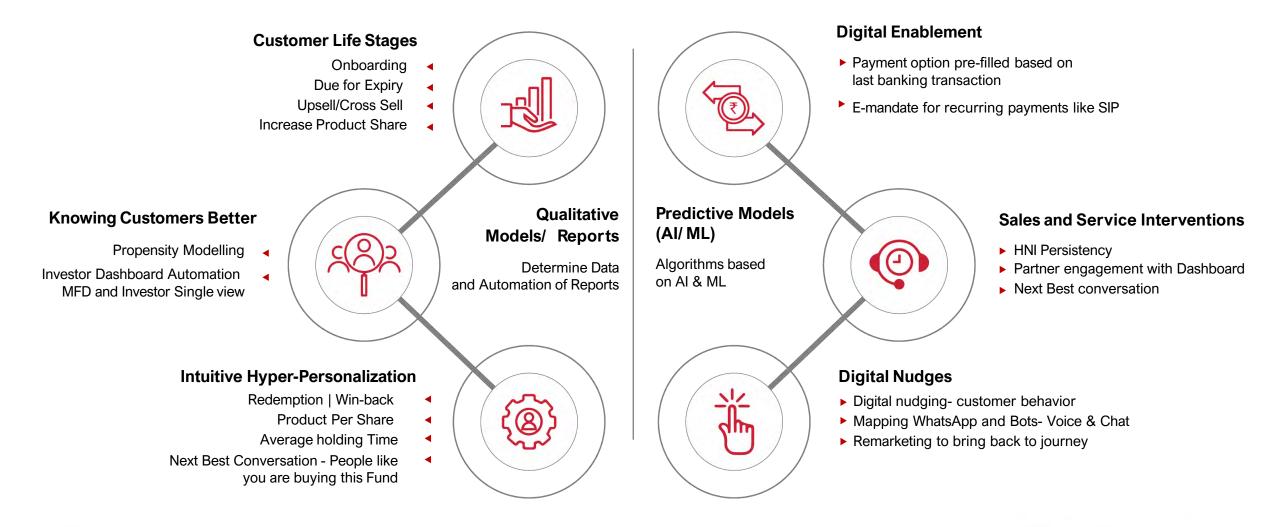

## **Elevating Customer - Centric Analytics and Automation**

## **Digitization to Improve Customer Service and Productivity**