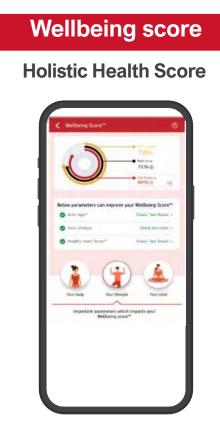

#### Know your Health

- Comprehensive Health insights
- Al & data-driven Health & Wellness scores

| Improve | your | Health |
|---------|------|--------|
|---------|------|--------|

- Disease Risk Management
- Fitness Tracking & Insights
- Community Engagement
- Teleconsultation Services