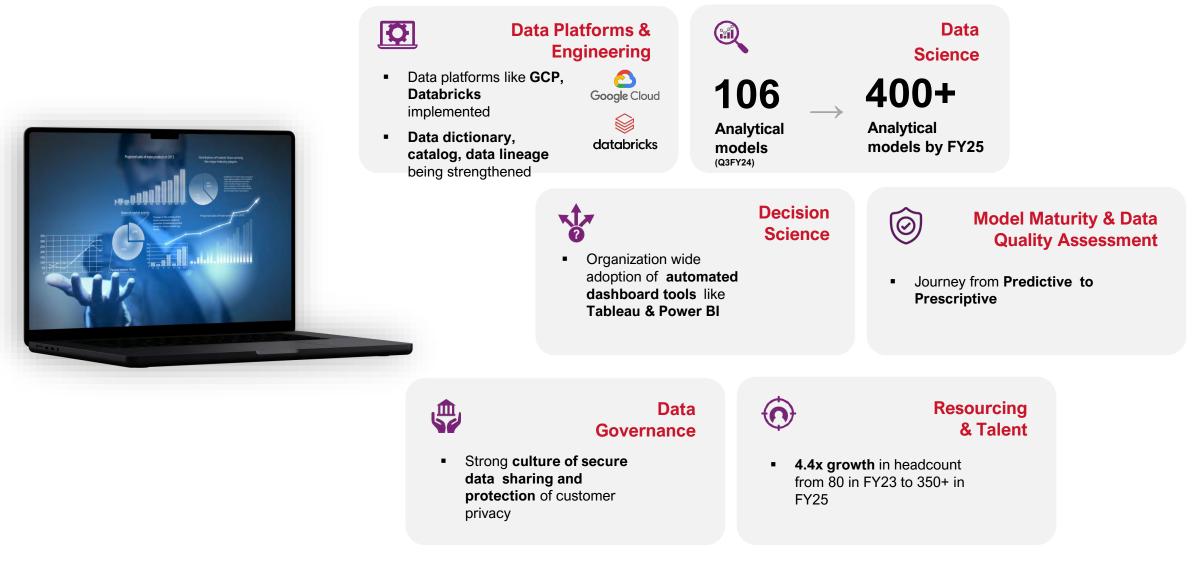

# Analytics: Early Wins and Way Forward

- Implemented data platforms like AWS GCP, Databricks
- Unified capabilities on DWH, streaming, AI/ML on the Lakehouse architecture

#### What's Next

- Strengthen tools for data **dictionary**, data **catalog**, data **lineage**
- Implement **advanced ML algorithms** to derive deeper insights from data

#### **Early Wins**

 106 analytical models currently in use across customer lifecycle and functional areas

• 400+ predictive and prescriptive models to be operational by FY25

 Organization-wide adoption of automated dashboard tools like Tableau and Power BI

#### What's Next

- Business units to achieve 100% data quality for effective analytical models
- Continuously drive higher maturity

- Analytics headcount increased by 170% to 110
- Data Engineering headcount increased by 135% to 94
- Total at 204

### What's Next

• Total headcount in Analytics and Data Engineering set to be **350+ by FY25** 