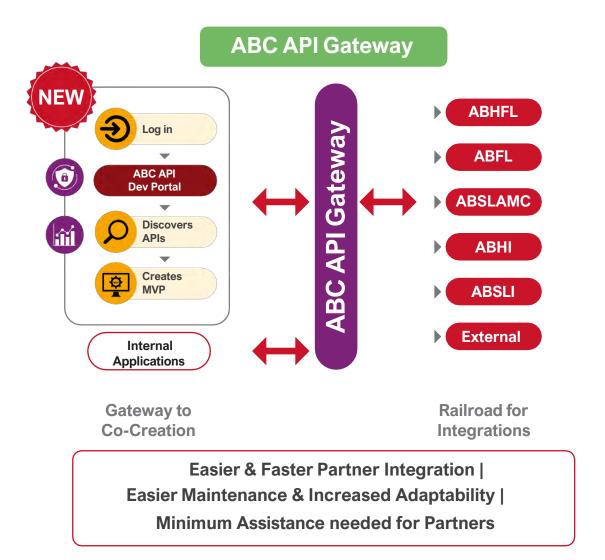

# Unified API Hub Provides Speed to Scale

Ability to seamlessly integrate and accommodate growing platform demands

# Journeys Built on Resilient & Scalable Tech Infra

## **MODULAR DESIGN OF OUR TECH INFRASTRUCTURE**