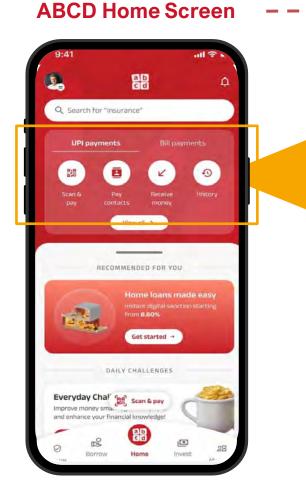

# Payments Strengthens the One ABC Customer Proposition

# **Payment Lounge**

# Payment Lounge: Off to a Robust Start