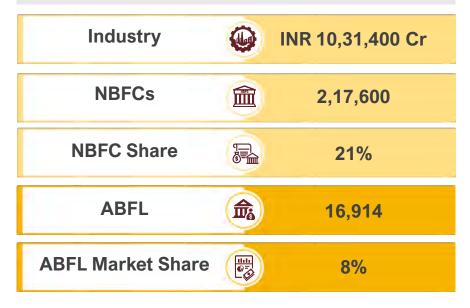

#### Loans to salaried individuals

#### 81 Source: CRISIL Research; Note: Industry AUM and YoY growth % is as of Mar'23; ABFL AUM and YoY growth % is as of Dec'23