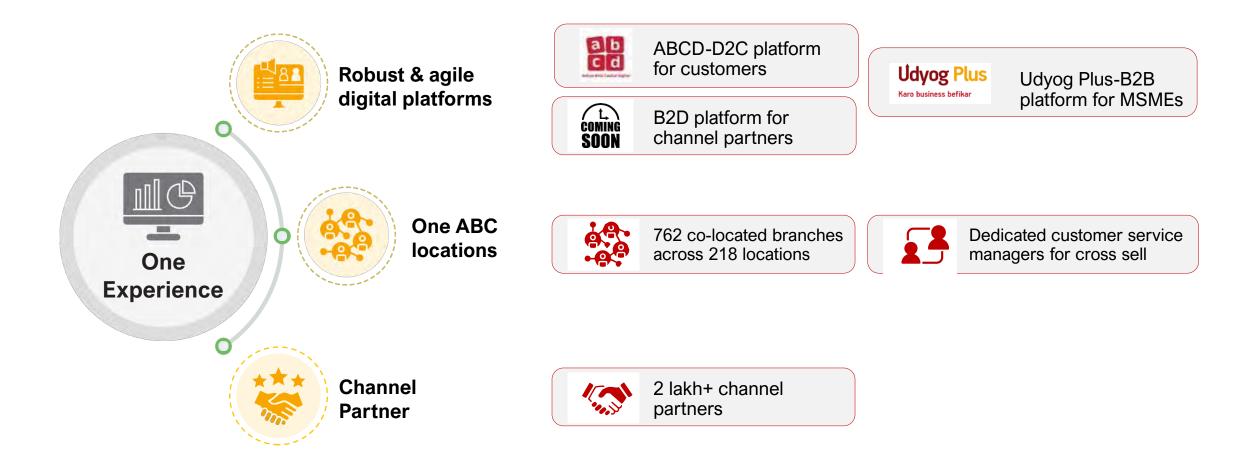

## ONE EXPERIENCE: Omni Channel Architecture...

...providing complete flexibility to customers to choose preferred channel of interaction

**ADITYA BIRLA** 

ΓΑΡΙΤΑΙ