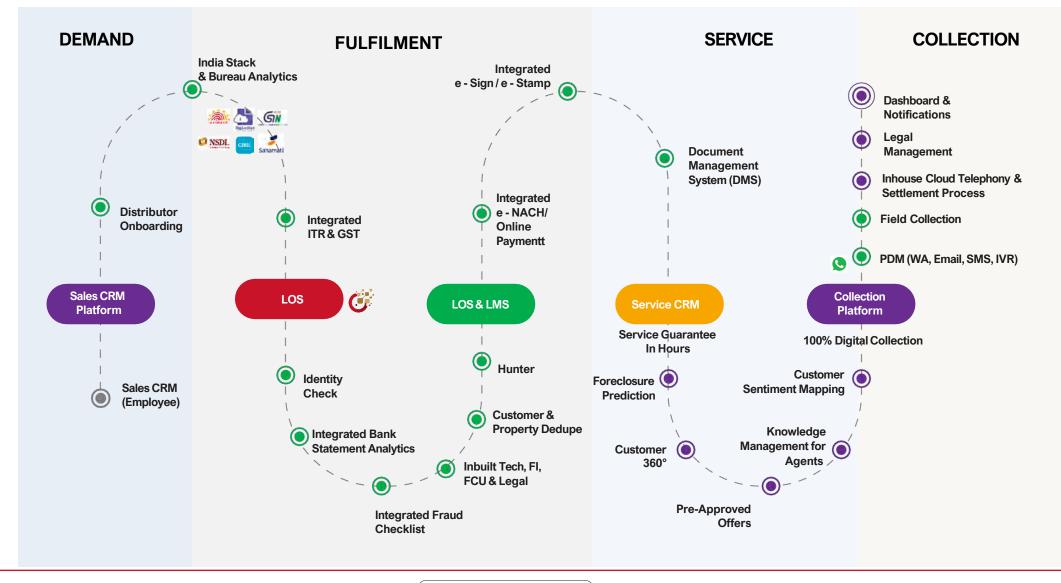

# Stage Demand : Platform – ABHFL Sales CRM

**ADITYA BIRLA** 

CAPITAL 🛛

# Stage Fulfilment : Platform - ABHFL Finverse

**ADITYA BIRLA** 

CAPITAL

What's Next?

# Stage Service : Platform – ABHFL Finserve

**ADITYA BIRLA** 

# Stage Collections : Platform – ABHFL FinCollect

COLLECTION

Platform & Features

Â⊂

#### **ABHFL FinCollect**

- End-to-end Unified Digital
   Platform
- Pre-Delinquency Management via SMS, Email, IVR and WA, PTP alerts
- Post Delinquency System Generated Payment Links, Payment Receipt