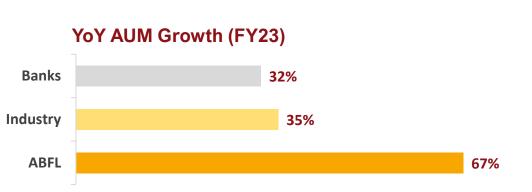

#### YoY AUM Growth (FY23)

#### 81 Source: CRISIL Research; Note: Industry AUM and YoY growth % is as of Mar'23; ABFL AUM and YoY growth % is as of Dec'23