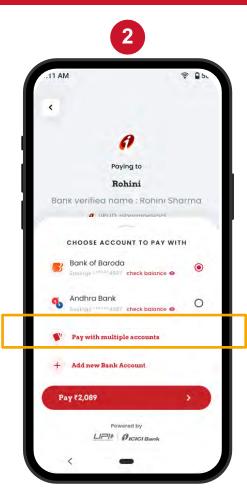

# **Our Differentiators: Multi-Account Payment**

ADITYA BIRLA CAPITAL

INDUSTRY FIRST

•••

Make single payment by debiting multiple bank accounts.

-----

Unique functionality to help consumer when falling short of funds in one account.

Choose 'Multiple Account' option for high ticket transactions

Select accounts from which funds need to be transferred

Set amount and proceed to pay