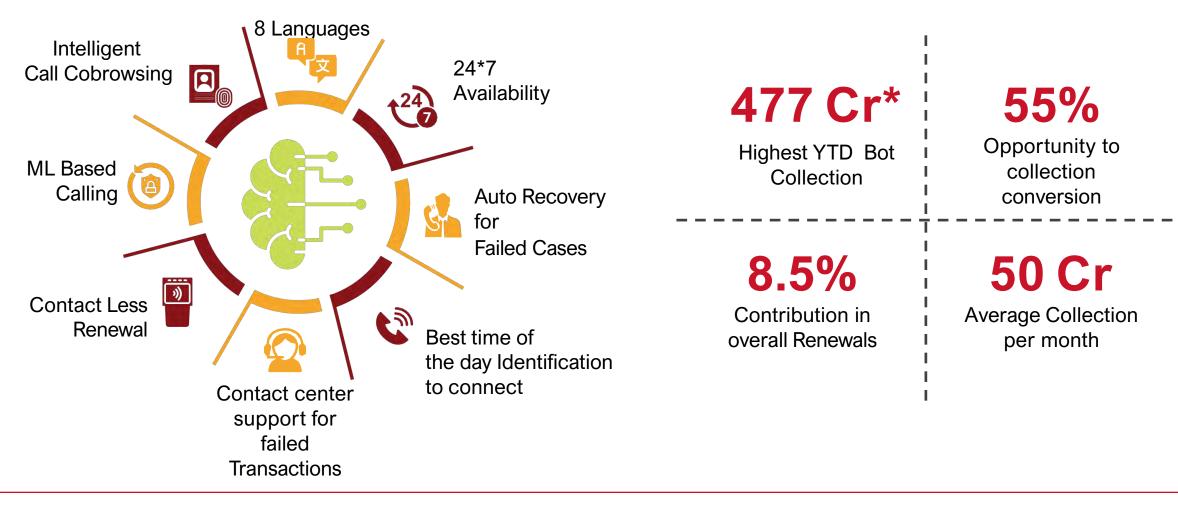

## Renewals: Zara Bot: Use Case

Zara is a First of its kind Audio Visual (AV) bot supported by machine learning facilitating on-call digital payment assistance for renewals.

## Resulting in....