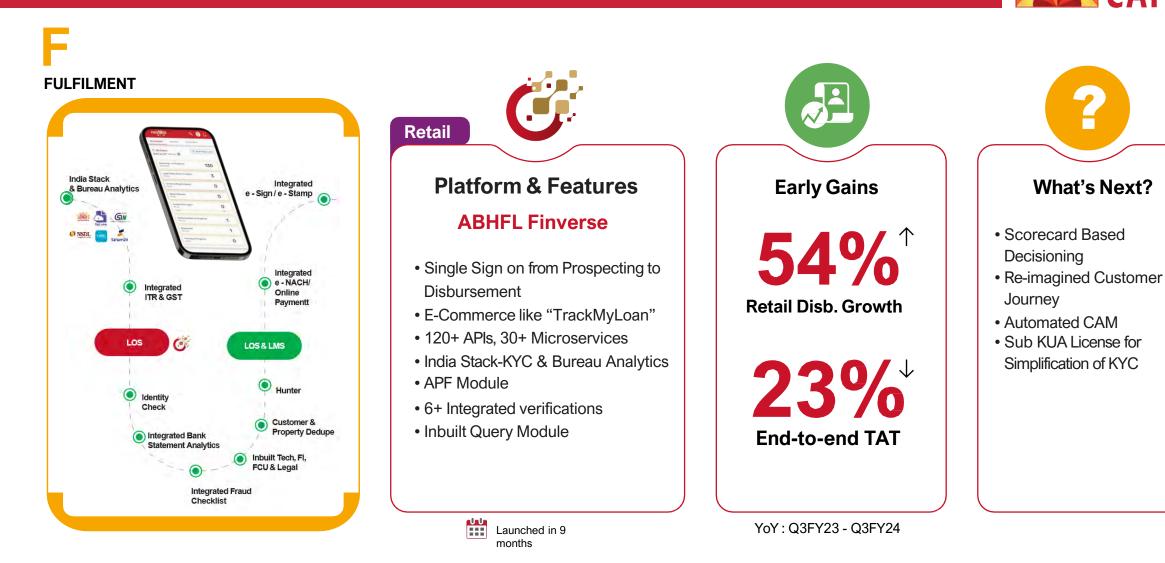

# Stage Fulfilment : Platform - ABHFL Finverse

**ADITYA BIRLA** 

CAPITAL

What's Next?