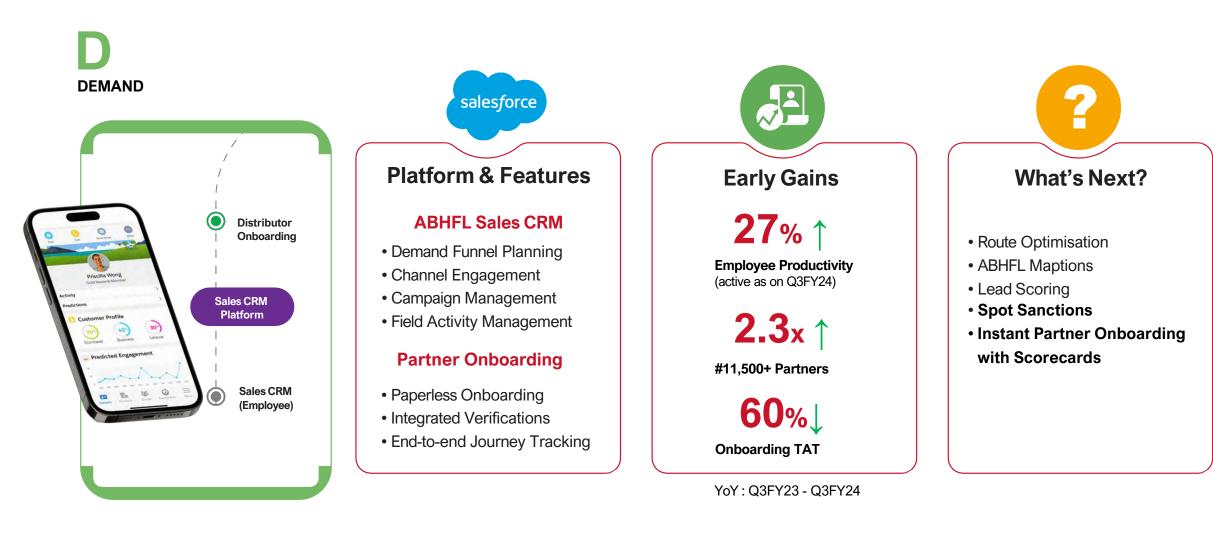

# Stage Demand : Platform – ABHFL Sales CRM

**ADITYA BIRLA** 

CAPITAL 🛛

**Early Gains** 

284bps↓

**Bounce Reduction** 

268bps↓

Stage 2 Reduction

148bps↓

**Stage 3 Reduction** 

YoY : Q3FY23 - Q3FY24

#### What's Next?

New Modules in FinCollect

- Field Allocation
- Settlement Module
- Cloud Telephony
- Legal Module

Aditya Birla Capital Ltd.

Launched in 90 days