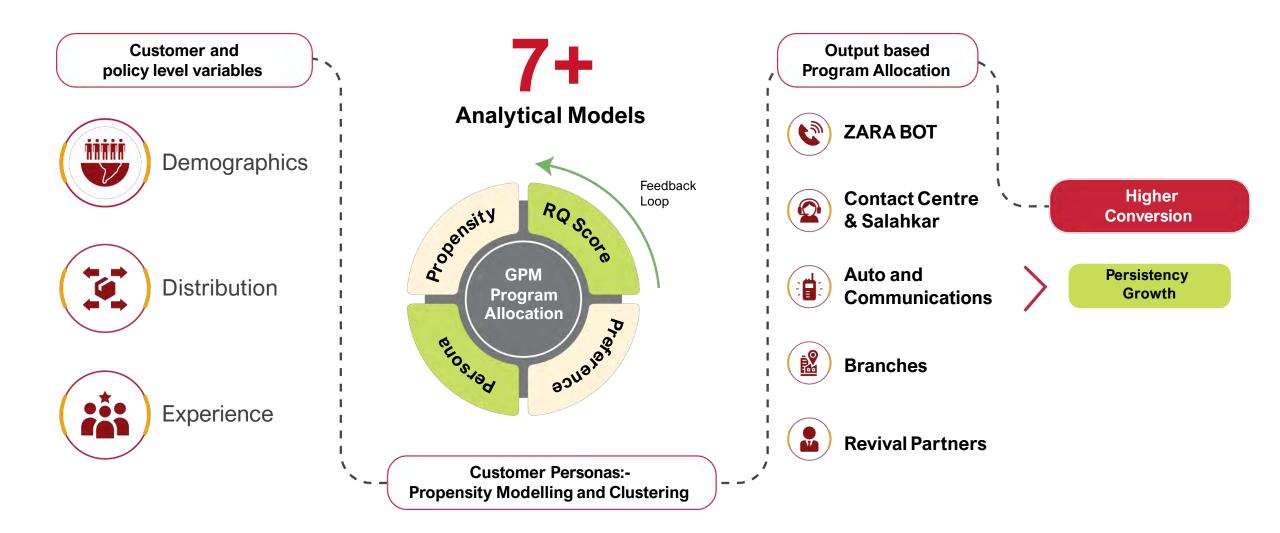

## Simplifying Renewals

## Renewals: Zara Bot: Use Case

Zara is a First of its kind Audio Visual (AV) bot supported by machine learning facilitating on-call digital payment assistance for renewals.