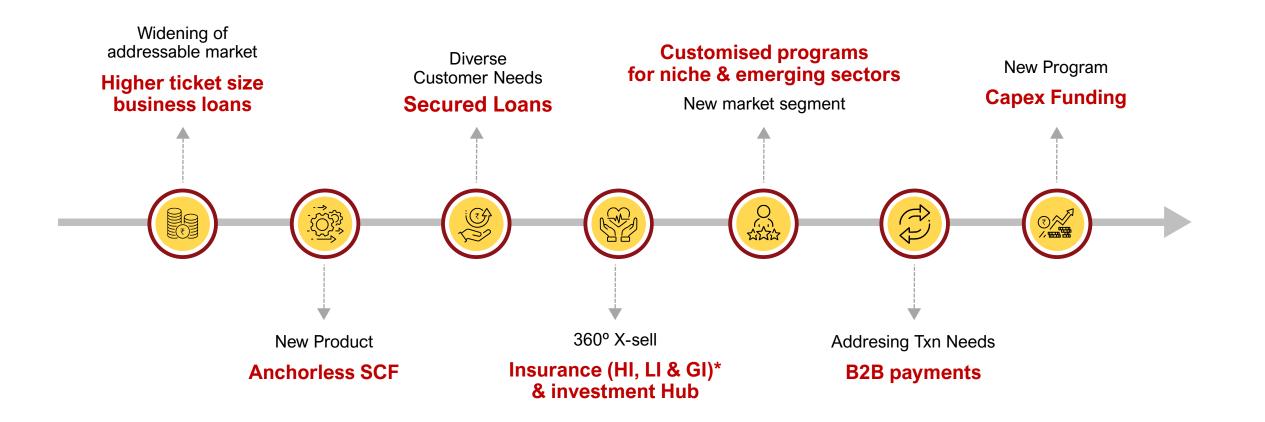

## **DOUBLING THE AUM WITH CONTINUED ROA EXPANSION**

| LERS     | <ul> <li>↓ Scale up Udyog Plus</li> <li>- B2B Ecosystem</li> </ul> | ▲ Share of secured loan book (Focus on MSME)       | ♥ Branch presence with expanded geo footprint                                                                                                                                                                                                                                                                                                                                                                                                                                                                                                                                                                                                                                                                                                                                                                                                                                                                                                                                                                                                                                                                                                                                                                                                                                                                                                                                                                                                                                                                                                                                                                                                                                                                                                                                 | ★ STP and N-STP sourcing through digital journeys        |  |
|----------|--------------------------------------------------------------------|----------------------------------------------------|-------------------------------------------------------------------------------------------------------------------------------------------------------------------------------------------------------------------------------------------------------------------------------------------------------------------------------------------------------------------------------------------------------------------------------------------------------------------------------------------------------------------------------------------------------------------------------------------------------------------------------------------------------------------------------------------------------------------------------------------------------------------------------------------------------------------------------------------------------------------------------------------------------------------------------------------------------------------------------------------------------------------------------------------------------------------------------------------------------------------------------------------------------------------------------------------------------------------------------------------------------------------------------------------------------------------------------------------------------------------------------------------------------------------------------------------------------------------------------------------------------------------------------------------------------------------------------------------------------------------------------------------------------------------------------------------------------------------------------------------------------------------------------|----------------------------------------------------------|--|
| ENABLERS | ✓ Newly launched product segments                                  | ↓ Share of X-sell & Up sell (Leveraging Analytics) | <ul> <li>↓ Constant</li> <li>↓ Constant</li></ul> | ✓ Portfolio quality –<br>Analytics driven<br>collections |  |