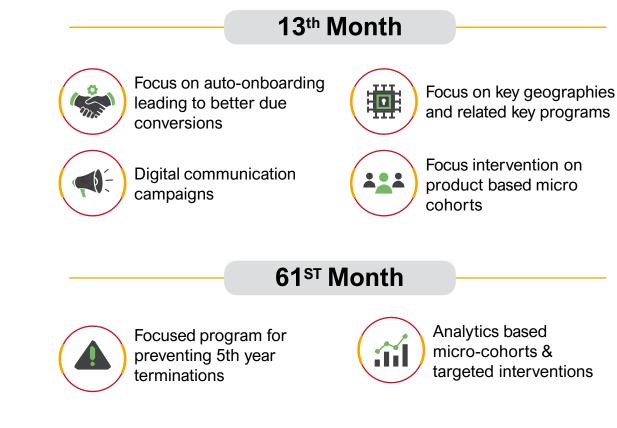

## Simplifying Renewals

## Steady Increase in Persistency

## Renewals: Zara Bot: Use Case

Zara is a First of its kind Audio Visual (AV) bot supported by machine learning facilitating on-call digital payment assistance for renewals.

## Resulting in....