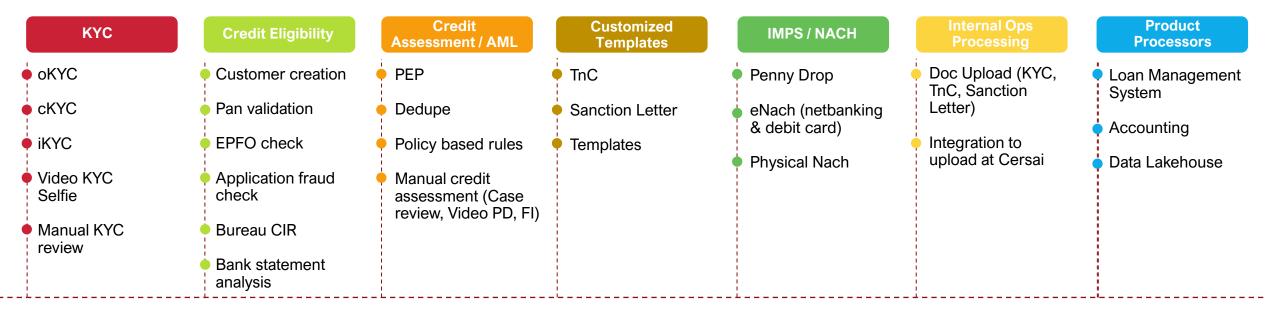

# **Analytics Powered Customer Lifecycle Journeys**

ML led deep integrated algorithms for Face, Address and Name Match **30+ Credit engines** with integrated APIs supporting functions

#### 25+ scorecards and ML Models and multiuser dashboards