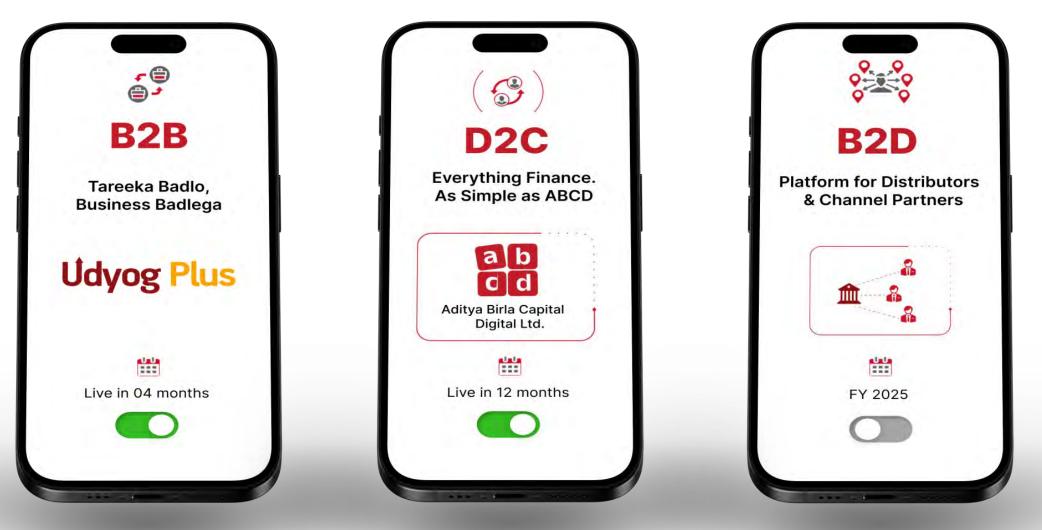

## Our Building Block: Customer Facing Platforms

# ABCD – D2C platform

## Our D2C Foray

# Udyog Plus – MSME platform

# Understanding MSME Ecosystem

# Udyog Plus: Addressing 360° needs of MSMEs