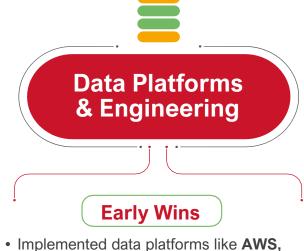

# Analytics: Early Wins and Way Forward

- Implemented data platforms like AWS GCP, Databricks
- Unified capabilities on DWH, streaming, AI/ML on the Lakehouse architecture