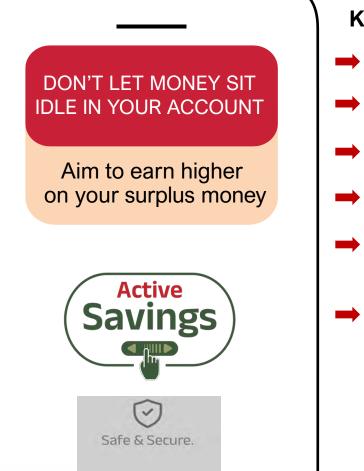

## Digital Horizons : Active Savings App at a Glance

#### Key Highlights

- Register with 3 easy steps
- Invest and withdraw your money with a single swipe
- Invest through either Net Banking or UPI or NEFT/RTGS
- Allows investor to invest as low as INR 500
- Gives them an estimate of your total idle money and it's earning potential
- Option of 24\*7 Instant Redemption of upto INR 1,00,000/-(50,000 from Liquid Fund and 50,000 from Overnight Fund) or 90% of total current value whichever is lower of respective scheme, per day

### **1+ Million** App Download