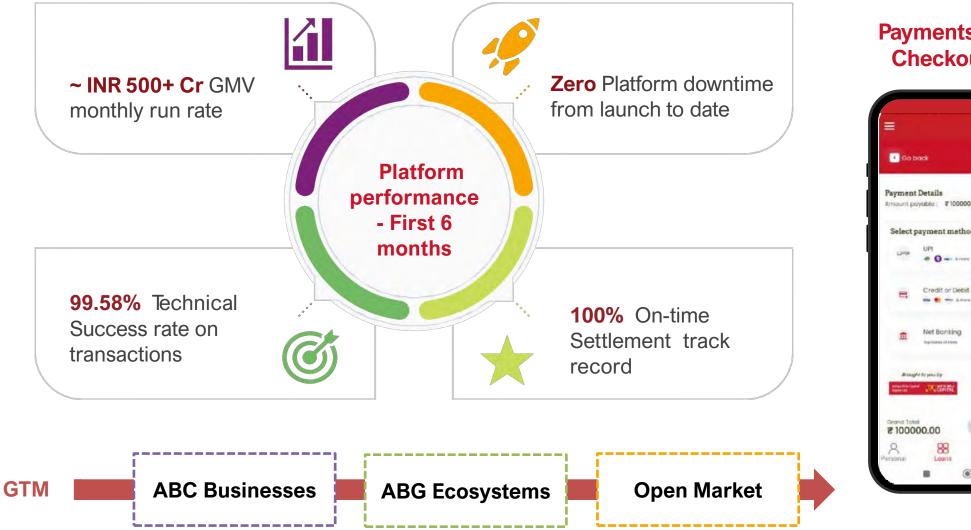

# Payment Lounge: Off to a Robust Start

#### **Payments Lounge Checkout Page**

# CAPITAL Amount payable : # 100000.00 Select payment method v Credit or Debit Card ~ ~ Ponwood by **EIPauPhi** Contact