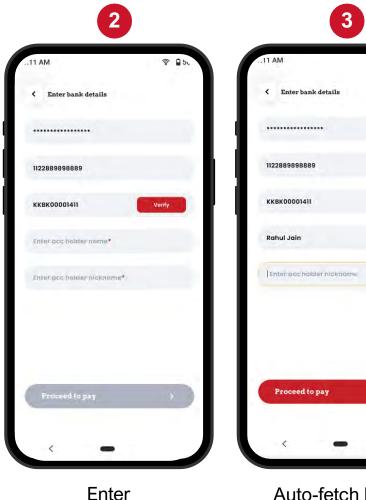

# **Our Differentiators: Pre-verified Bank Transfer**

1

**INDUSTRY FIRST** 

Unique functionality introduced in consumer's bank transfer journey.

Auto fetch beneficiary bank IFSC and name.

Bank transfers more convenient & simpler now.

Select bank from list of bank accounts

account number

Auto-fetch IFSC & Beneficiary name