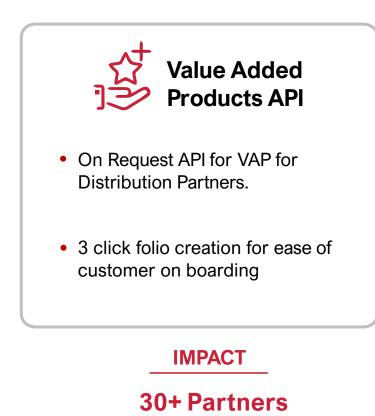

## Enabling API Ecosystem for partners and investors

- Enable MFDs with E-KYC for paperless onboarding, with available NRI KYC support.
- Integrate APIs seamlessly with MFD platforms to enhance customer acquisition processes.

#### IMPACT

**3.7 lac plus New KYC** through API integration process.

Consume our API for onboarding