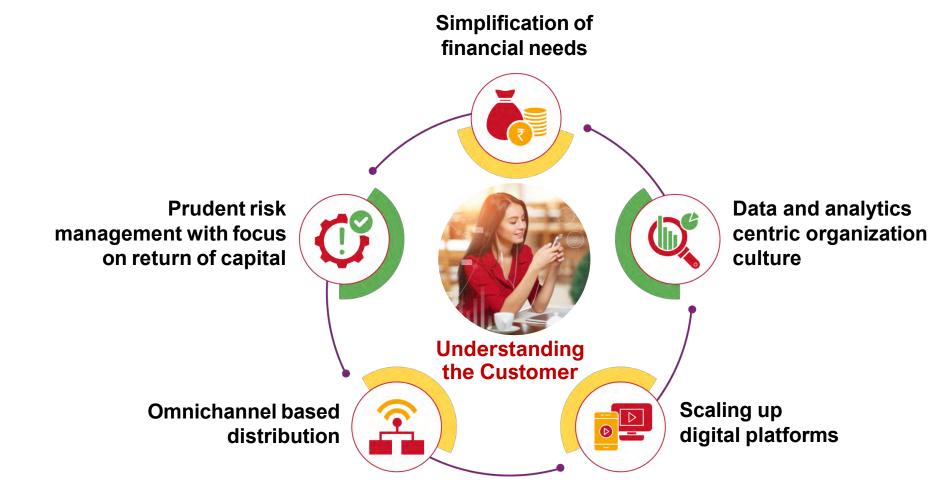

## ONE CUSTOMER: Build Deep Understanding of Customer Needs...

...to provide simple and holistic financial solutions to customers in a seamless way