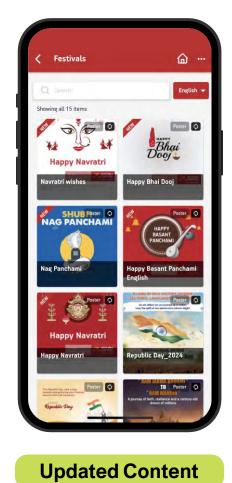

|  |  |  |  |
| ABSLI                      | Anmol Suraksha Kawach         |      | With Aditya Birla Sun Life Insurance's<br>protection plan, we can take proactive<br>steps to secure our family's well-being,                               |  |  |  |  |
| ABSLI                      | DigiShield Plan               |      | even in the face of unforeseen<br>circumstances. This way, we can<br>continue                                                                              |  |  |  |  |
|                            |                               |      |                                                                                                                                                            |  |  |  |  |



## Marketing Collaterals at a Click











## Prospecting: Sales Buddy Snapshot







## Simplifying Onboarding with Analytics

## **Onboarding: Driven by Analytics**





<sup>134</sup> \*F1 score is an alternative machine learning evaluation metric that assesses the predictive skill of a model by elaborating on its class-wise performance rather than an overall performance as done by accuracy



## Simplifying Renewals





## Steady Increase in Persistency







## Renewals: Zara Bot: Use Case

Zara is a First of its kind Audio Visual (AV) bot supported by machine learning facilitating on-call digital payment assistance for renewals.







## Resulting in....

## High Digital Adoption across Customer Life Cycle











# Aditya Birla Health Insurance



India's first data-driven digitally powered, "Health First" Insur