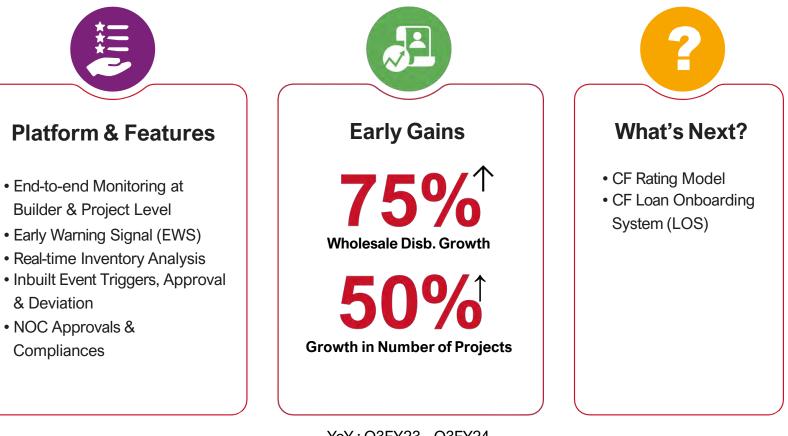

# Stage Collections : Platform – ABHFL FinCollect

COLLECTION

Platform & Features

Â⊂

#### **ABHFL FinCollect**

- End-to-end Unified Digital
   Platform
- Pre-Delinquency Management via SMS, Email, IVR and WA, PTP alerts
- Post Delinquency System Generated Payment Links, Payment Receipt

**Early Gains** 

284bps↓

**Bounce Reduction** 

268bps↓

Stage 2 Reduction

148bps↓

**Stage 3 Reduction** 

YoY : Q3FY23 - Q3FY24

#### What's Next?

New Modules in FinCollect

- Field Allocation
- Settlement Module
- Cloud Telephony
- Legal Module

Aditya Birla Capital Ltd.

Launched in 90 days