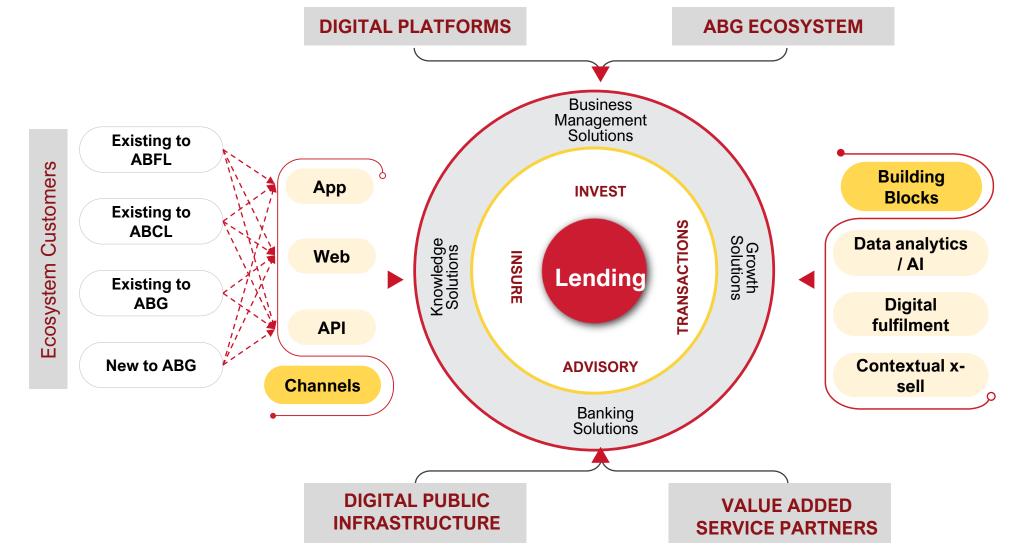

# Udyog Plus: Addressing 360° needs of MSMEs

# **Complete Suite of Financial Solutions**