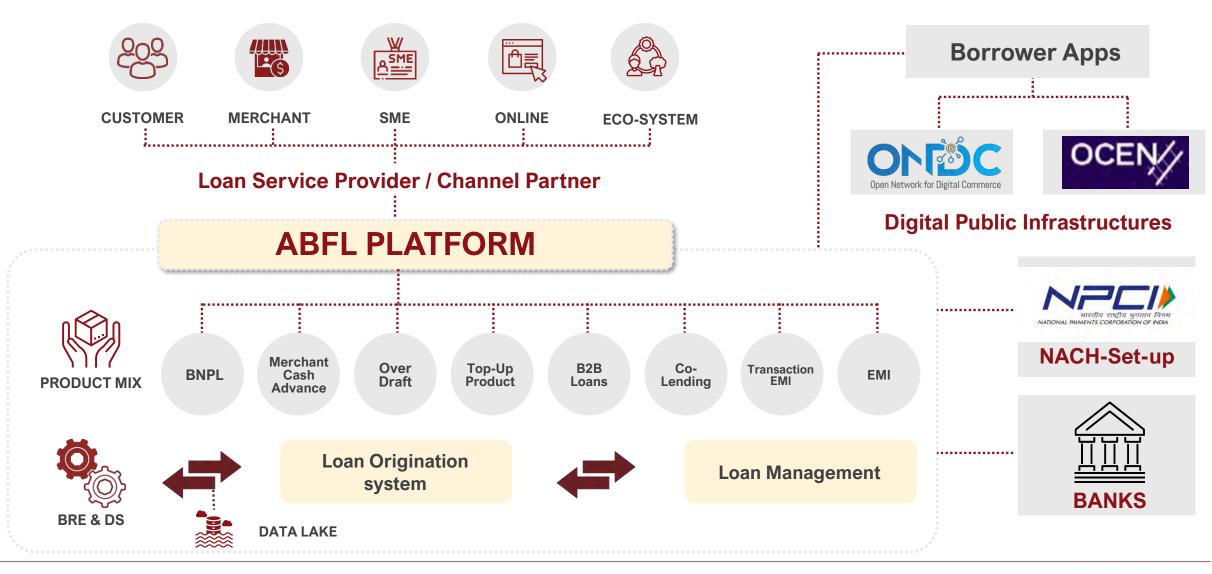

# Technology Infrastructure

# **Omni-Channel Platform Powers Large Ecosystems**

# Unified API Hub Provides Speed to Scale

Ability to seamlessly integrate and accommodate growing platform demands

# Journeys Built on Resilient & Scalable Tech Infra

## **MODULAR DESIGN OF OUR TECH INFRASTRUCTURE**