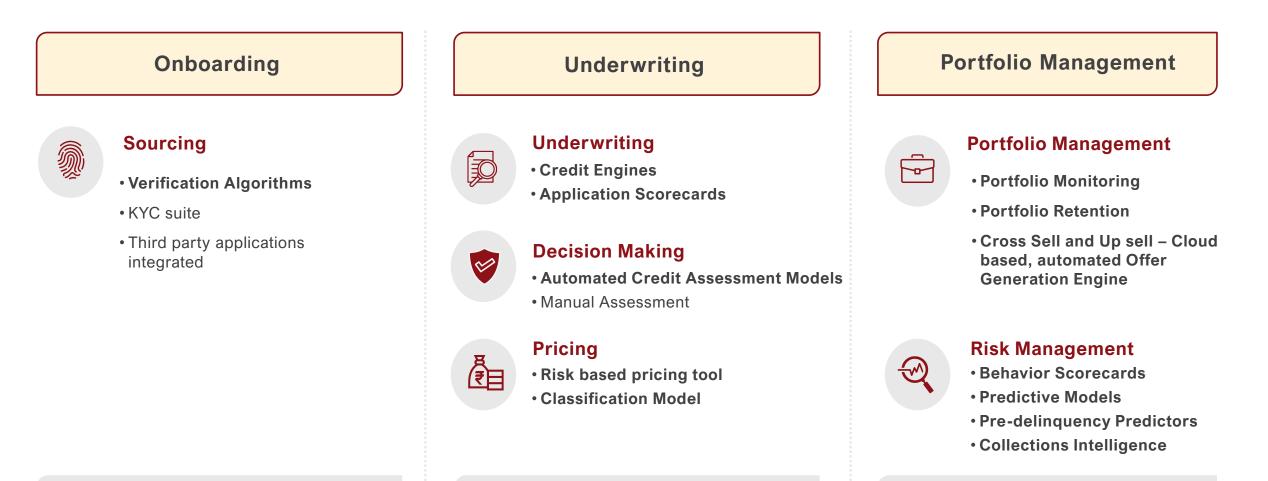

# **Analytics Powered Customer Lifecycle Journeys**

ML led deep integrated algorithms for Face, Address and Name Match **30+ Credit engines** with integrated APIs supporting functions

#### 25+ scorecards and ML Models and multiuser dashboards

# **Encrypted Scorecards to Scale Through Ecosystems**

### **Features**

| 5        | Fully encrypted, dockerized, and scalable utility      |
|----------|--------------------------------------------------------|
|          | Eligibility assessment of customers as per ABFL Policy |
| 2<br>Cop | Corresponding risk-based pricing                       |

## **Dockerized Utility**

Customer ownership stays with ABFL

- Customer selection process and underwriting remains with ABFL
- Swift TATs resulting from instant decisions translate to customer delight