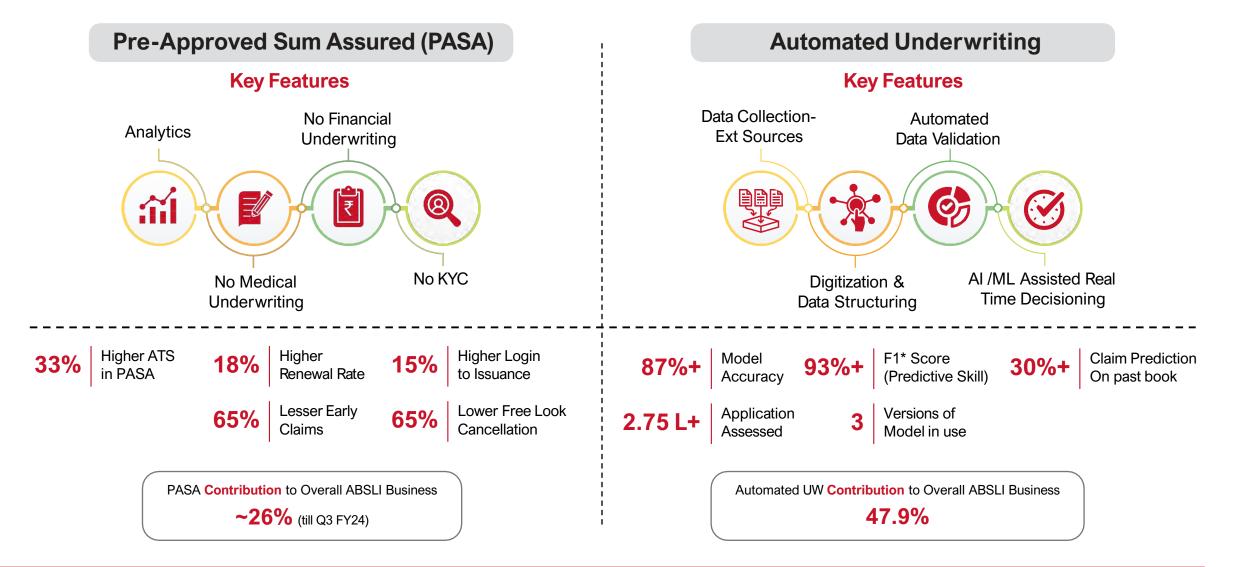

## Simplifying Onboarding with Analytics

## **Onboarding: Driven by Analytics**

<sup>134</sup> \*F1 score is an alternative machine learning evaluation metric that assesses the predictive skill of a model by elaborating on its class-wise performance rather than an overall performance as done by accuracy