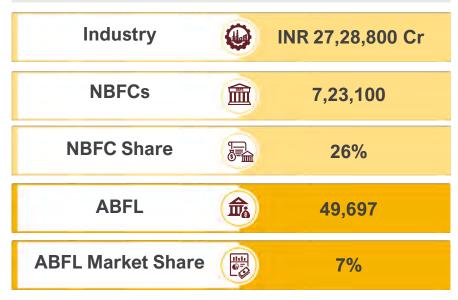

# Strong Growth Momentum

## Loans to self employed customers

#### 81 Source: CRISIL Research; Note: Industry AUM and YoY growth % is as of Mar'23; ABFL AUM and YoY growth % is as of Dec'23