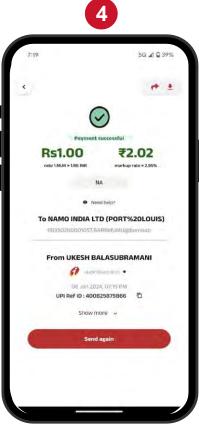

# **Our Differentiators: UPI International**

pay when you travel abroad\*

Now use UPI to

Benefit from transparency in forex conversion and markup

Enjoy secure international transactions

Complete transaction