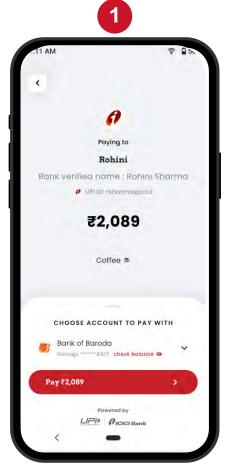

# **Our Differentiators: Multi-Account Payment**

ADITYA BIRLA CAPITAL

INDUSTRY FIRST

•••

Make single payment by debiting multiple bank accounts.

-----

Unique functionality to help consumer when falling short of funds in one account.

Choose 'Multiple Account' option for high ticket transactions

Select accounts from which funds need to be transferred

Set amount and proceed to pay