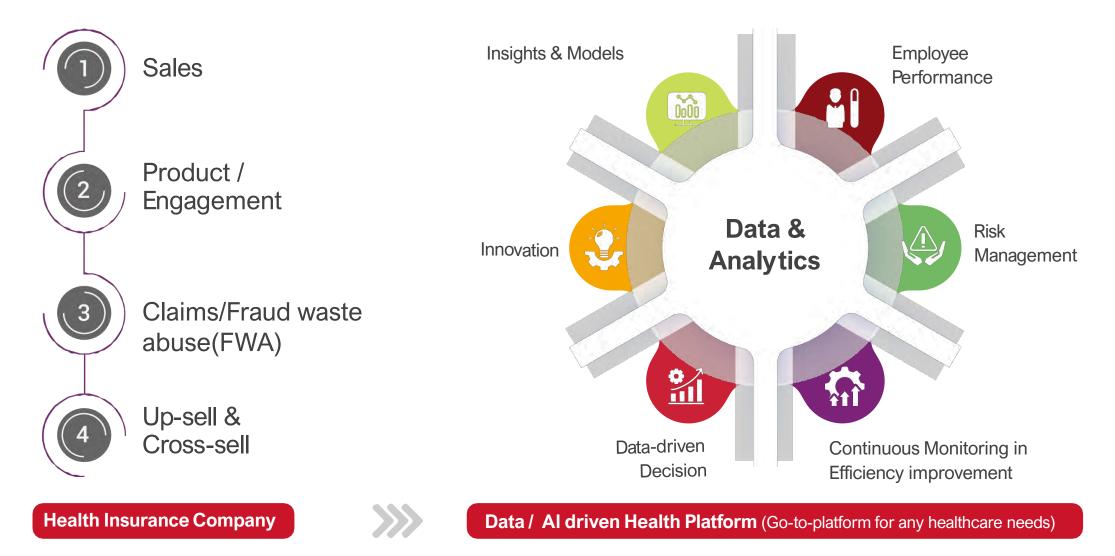

|  |
| AI/ ML, AR, Hyper personalised                    |  |







Q Service and Support









showing improvement in health after intervention

# Insurance: Acquisition & On-boarding





# **Insurance: AI Led Digital Servicing**







111

- A Holistic Health & Wellness Ecosystem
- Fastest growing servicing channel for ABHI



Al/ ML based NLP bot with intent recognition rate of >90%



-1

Supports – English, Hindi and Hinglish







b

Al led, intent recognition based servicing

#### Instant Fulfillment

# **Insurance: AI Led Digital Claims**



#### First SAHI player to give end-to-end claims journey on WhatsApp



# Insurance: Digital Renewals Enhancing Experience





#### **Digital Renewals**



# Transformation Towards Data/ AI-driven Health Platform





# ...Resulting in Superior Outcomes





# ...on course to achieve breakeven with keen eye on unit economics



#### ABHI increasing number of active lives









Way Forward







# THANK YOU

#### Disclaimer



The information contained in this presentation is provided by Aditya Birla Capital Limited ("ABCL or the Company"), formerly known as Aditya Birla Financial Services Limited, to you solely for your reference. Any reference herein to "the Company" shall mean Aditya Birla Capital Limited, together with its subsidiaries / joint ventures/affiliates. This document is being given solely for your information and for your use and may not be retained by you and neither this presentation nor any part thereof shall be (i) used or relied upon by any other party or for any other purpose;