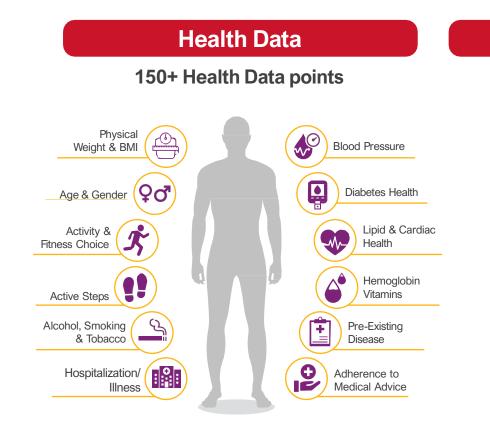

#### Know your Health

- Comprehensive Health insights
- Al & data-driven Health & Wellness scores

| Improve | your | Health |
|---------|------|--------|
|---------|------|--------|

- Disease Risk Management
- Fitness Tracking & Insights
- Community Engagement
- Teleconsultation Services