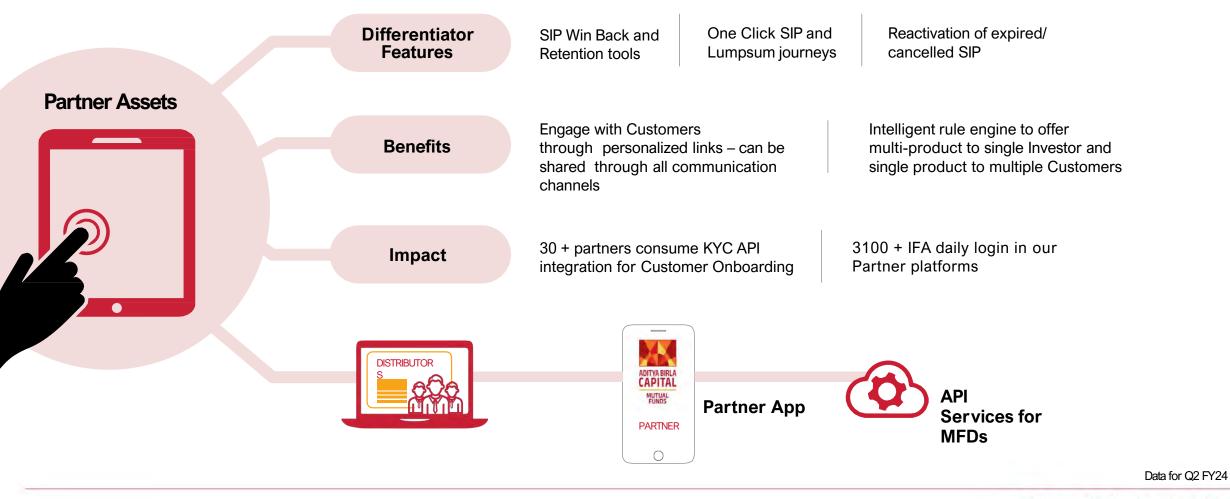

## Our Digital Assets : Customer & Distributor Platforms

|                 | Differentiator<br>Features | Ensure a responsive design optimized<br>for various devices, especially mobile,<br>for an improved user experience. |                                                         | White Space: Integrate ample white space to enhance readability and reduce visual clutter on the website.                         |                     |
|-----------------|----------------------------|---------------------------------------------------------------------------------------------------------------------|---------------------------------------------------------|-----------------------------------------------------------------------------------------------------------------------------------|---------------------|
| Investor Assets |                            | One Click SIP                                                                                                       | CAMS OTM will                                           | Simple Journey                                                                                                                    | Easy Transaction    |
|                 | Benefits                   | Registration via<br>UPI auto pay                                                                                    | be take for<br>SIP Transaction                          | for E-mandate<br>Registration                                                                                                     | Payment via QR code |
| R               | Impact                     | In the past one month 40% investors has opted UPI Autopay as mode of registration                                   |                                                         | CAMS OTM – Investor doesn't have to register a new mandate for registration/transactions. No. of customers Registered : 20.2 lakh |                     |
|                 | INVESTORS                  |                                                                                                                     | ADITYA BIRIA<br>CAPITAL<br>MUTUAL<br>MUTUAL<br>INVESTOR |                                                                                                                                   | Active              |

#### Aditya Birla Capital Ltd.

**ADITYA BIRLA** 

**CADITAI** 

## Enabling API Ecosystem for partners and investors

- Enable MFDs with E-KYC for paperless onboarding, with available NRI KYC support.
- Integrate APIs seamlessly with MFD platforms to enhance customer acquisition processes.

#### IMPACT

**3.7 lac plus New KYC** through API integration process.

Consume our API for onboarding