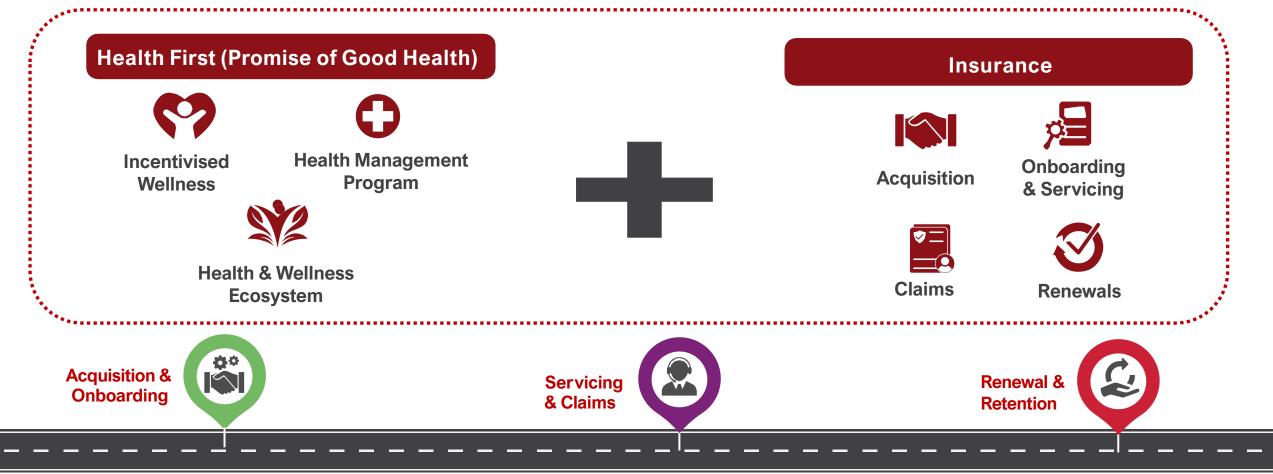

# Insurance: Acquisition & On-boarding

# **Insurance: AI Led Digital Servicing**

111

- A Holistic Health & Wellness Ecosystem
- Fastest growing servicing channel for ABHI

Al/ ML based NLP bot with intent recognition rate of >90%

-1

Supports – English, Hindi and Hinglish

b

Al led, intent recognition based servicing

#### Instant Fulfillment

# **Insurance: AI Led Digital Claims**

#### First SAHI player to give end-to-end claims journey on WhatsApp

# Insurance: Digital Renewals Enhancing Experience

#### **Digital Renewals**