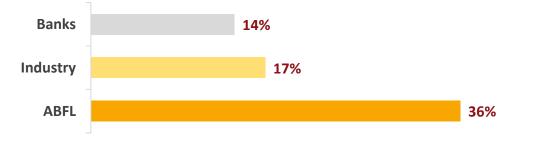

## Loans to self employed customers

#### 81 Source: CRISIL Research; Note: Industry AUM and YoY growth % is as of Mar'23; ABFL AUM and YoY growth % is as of Dec'23