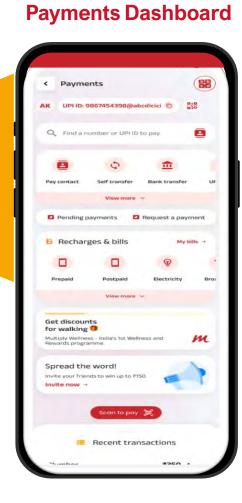

# **Comprehensive Payment Suite**

Payments Stack available as part of ABCD App

Expands to Full Stack Payment dashboard