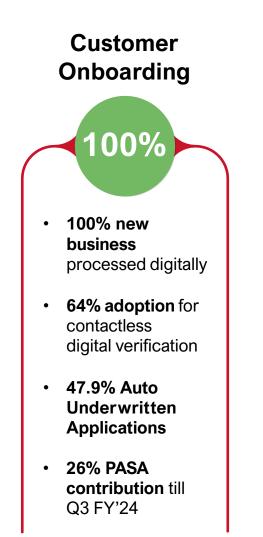

## Simplifying Onboarding with Analytics

## **Onboarding: Driven by Analytics**

<sup>134</sup> \*F1 score is an alternative machine learning evaluation metric that assesses the predictive skill of a model by elaborating on its class-wise performance rather than an overall performance as done by accuracy