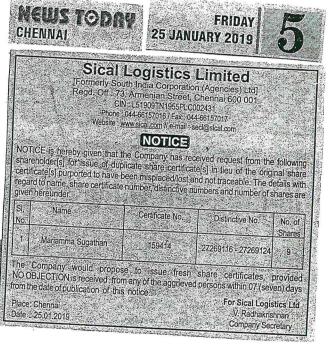

Dear Sirs,

Sub:Advertisement regarding loss of share certificates<br/>- Regulation 47[1][d] of the SEBI [Listing Obligations and Disclosure<br/>Requirements] Regulations, 2015

Kindly find attached a copy of the advertisements published in the News Today [English] and Makkal Kural [Tamil] editions of 25<sup>th</sup> January, 2019 and 19<sup>th</sup> February, 2019 respectively regarding notice on Loss of Share Certificates.