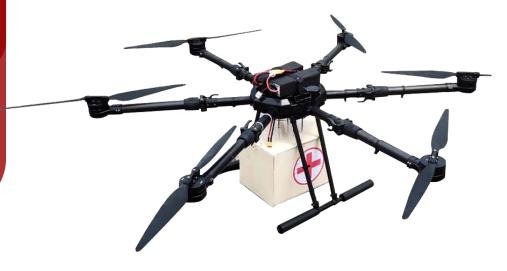

## **TURANG**

Heavy Liftoff RPAS system for Combat, Transport & Surveillance

12 KILOGRAM PAYLOAD CAPACITY

35 MINUTES FLIGHT TIME WITH 8 KG PAYLOAD

25 MINUTES FLIGHT TIME WITH 12 KG PAYLOAD

#### **APPLICATIONS**

Fully Autonomous Takeoff, Flight & Landing

Downlink HD Video Transmission

Day and Night Electric Optic stand alone payload

Hyper Localization of deliveries

HOURS FLIGHT TIME

**KILOMETERS** 

KILOGRAMS MAX PAYLOAD

**KILOMETERS MAX RANGE** 

**APPLICATIONS** 

**Defence** 

Medical

**Disasters** 

**Carry Out Challenging Missions** In Difficult Scenarios With