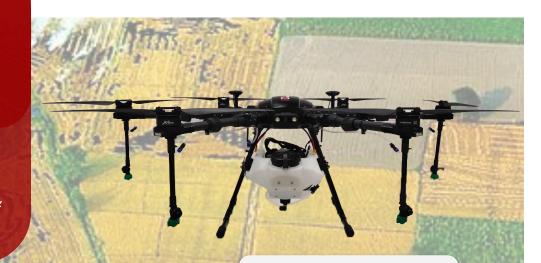

## AgriVeer

Agricultural Spraying Drone for Insecticides & Pesticides

#### **APPLICATIONS**

Modular Design, Quick Assembly

Real Time Kinematic
Trajectory Corrections

Adept for Day & Night Operation

Robust Flight Controller For Autonomous Flight

12 LITRES TANK CAPACITY

33 MINUTES FLIGHT TIME

Upto 50
ACRES PER DAY COVERAGE

Carry Out Ultra High Altitude & Challenging Missions With