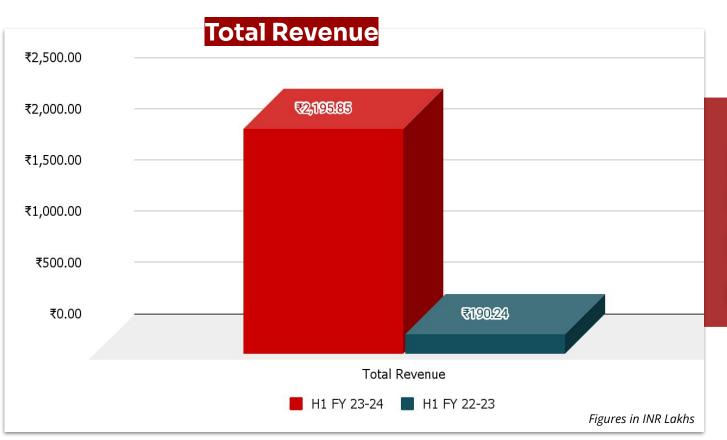

# 05.H1 Results.

Financial Reports & Charts

₹21,95,85,000/-

Revenue Clocked in H1 FY 2023-24!

998.01%

Growth in H1 Results YoY!

## Half Yearly Profit & Loss Snapshot

| Particulars               | H1 FY 23-24 | H1 FY 22-23 | H2 FY 22-23 | YoY Change (%)            |
|---------------------------|-------------|-------------|-------------|---------------------------|
| Revenue from Operations   | 2088.86     | 190.2410073 | 1357.89     | 998.01                    |
| Other Income              | 106.99      | 0           | 56.58       | -                         |
| Total Revenue             | 2195.85     | 190.2410073 | 1414.47     | 1054.25                   |
| Interest income / cost    | 89.99       | 0           | 53.52       | -                         |
| EBITDA                    | 585.59      | 29.7        | 400.63      | 1871.68                   |
| EBITDA (%)                | 28.03       | 15.61       | 29.50       | 79.57                     |
| Depreciation/Amortization | 141.89      | 12.11       | 72.53       | -                         |
| PBT                       | 533.69      | 17.59       | 381.62      | 2934.05                   |
| PAT                       | 396.95      | 13.09       | 303.47      | 2932.47                   |
| PAT (%)                   | 18.08       | 6.88        | 21.45       | 162.72                    |
| EPS (In Rs.)              | 1.65        | 7.4         | -           | -<br>Figures in INR Lakhs |