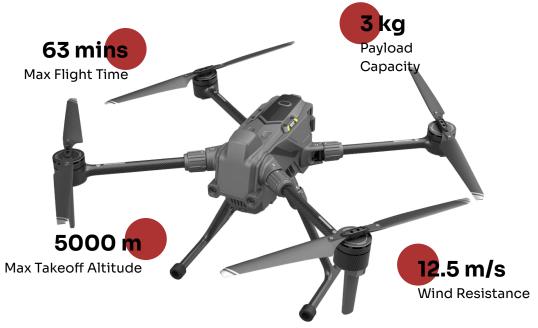

## **TURANG**

Heavy Liftoff RPAS system for Combat, Transport & Surveillance

12 KILOGRAM PAYLOAD CAPACITY

35 MINUTES FLIGHT TIME WITH 8 KG PAYLOAD

25 MINUTES FLIGHT TIME WITH 12 KG PAYLOAD

#### **APPLICATIONS**

Fully Autonomous Takeoff, Flight & Landing

Downlink HD Video Transmission

Day and Night Electric Optic stand alone payload

Hyper Localization of deliveries

HOURS FLIGHT TIME

**KILOMETERS** 

KILOGRAMS MAX PAYLOAD

**KILOMETERS MAX RANGE** 

**APPLICATIONS** 

**Defence** 

Medical

**Disasters** 

**Carry Out Challenging Missions** In Difficult Scenarios With