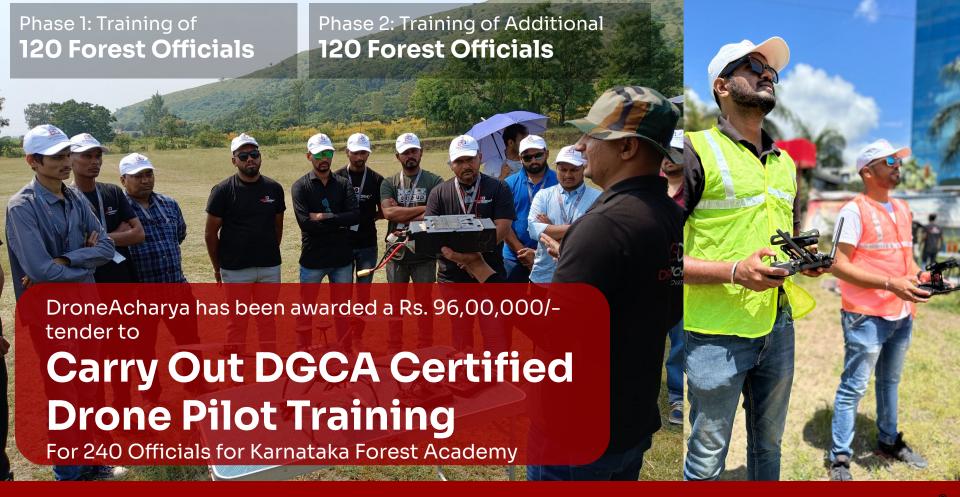

## **Successful Tenders**

Procurement of Drone Systems and Sensors

Supply of 10 Drones & Sensors

Procurement of Professional Survey Grade Drone

Supply of 3 Drones & Sensors

Providing DGCA Certified Drone Pilot Training

Training of 240 Forest Officials

Supply of Agricultural Spraying Drones

Supply of 4 Drones

Supply of Large Scale Mapping Drones

Supply of 20 Drones & Sensors

Supply of Drones, Green LiDAR & Hyperspectral Sensors