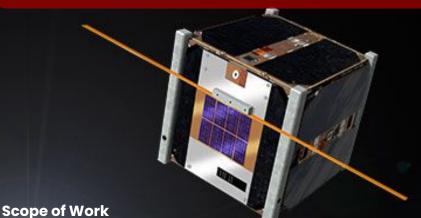

## 3U & 6U Cubesats

In Africa

Building cubesats, providing LEOP, launch and integration services, on - ground support through ground terminals, training and system AIT support, as well as Frequency Filling Support and Regulatory Management Support

3U Cubesat with onboard IoT Payloads

6U Cubesat with onboard Camera Payload for Earth Observation

Injection at
500 - 600 Km
At Sun 0- Synchronous Orbit

Information relay:

12 Months

Of Routine Operations By Cubesats