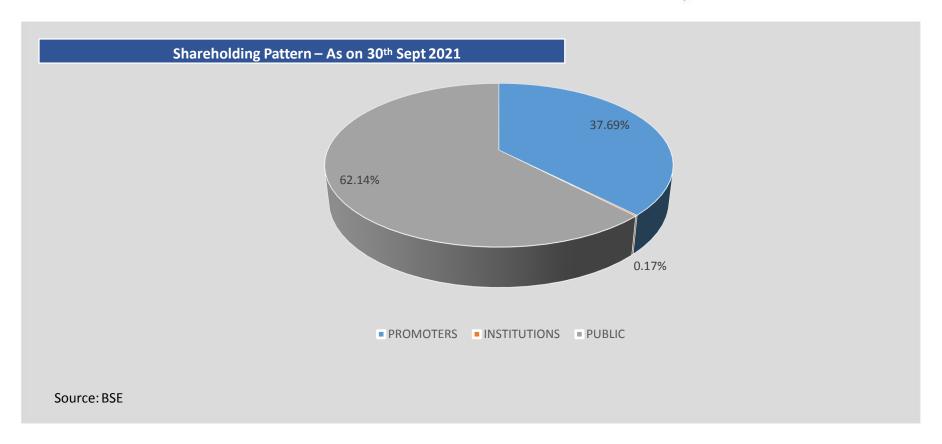

|
| Isnapur,<br>- Andhra Pradesh   | CRSS, ERW / CDW Tubes, Profiles, Solar                                                                             |
| <b>Velchal</b> ,<br>Telangana  | Strip Galvanizing, Hot Dip Galvanizing, Pre engineered building systems                                            |
| Tarapur,<br>Maharashtra        | Solar, Building Products, Auto Profiles, ESP                                                                       |
| Sadashivpet,<br>Telangana      | Pre-Engineered Building Systems, Steel structures and Photo voltaic Module                                         |
| <b>Mallapur</b> ,<br>Hyderabad | Fuel Additives, Water Treatment Chemicals & Solutions                                                              |

## **Shareholding Structure**