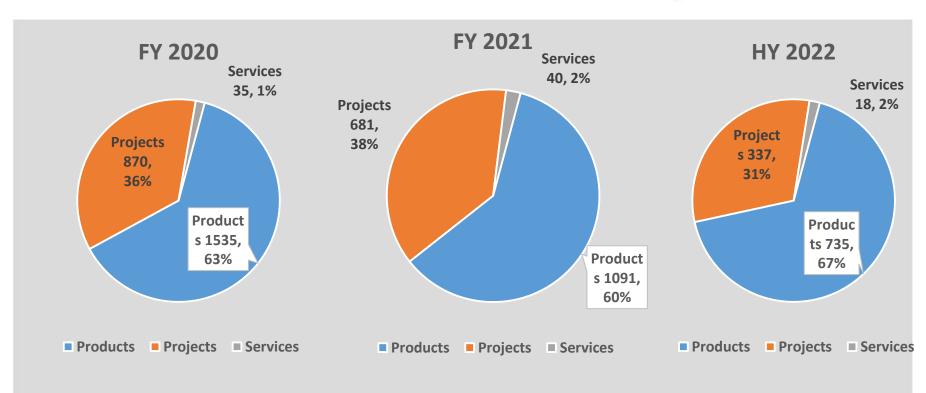

## **Segmental Revenue**

- The revenue for the half year under the Products has increased from Rs.421.30 Crs to RS.599.96 Crs up by 42%
- The company is in the final stage of setting up Body in white manufacturing plant in Chennai, excepted to start the commercial production in Q4.
- The company is in talks to acquire Engineering and precision company based out of France.

#### Projects include

- Pre Engineered Buildings
- Water Treatment
- Solar Structures

- The revenue for projects increased from Rs.258.58Crs in HY21 to 423.18Crs in HY22 up by 64%
- Step down subsidiary Ascent Building, USA has started its commercial production and became profitable.
- The orderbook in the PEB division has started increasing.

- The revenue for Services decreased from Rs.19.50Crs in HY21 to 16.89Crs in HY22 down by 13%
- We have added 5 new customers in this division
- We added few customers from Norway & Italy, there by diversifying into new geography's.
- Our revenues from BIM & Plant engineering services has seen a double digit growth.
- Further to this we are planning to add new addressable market for this business