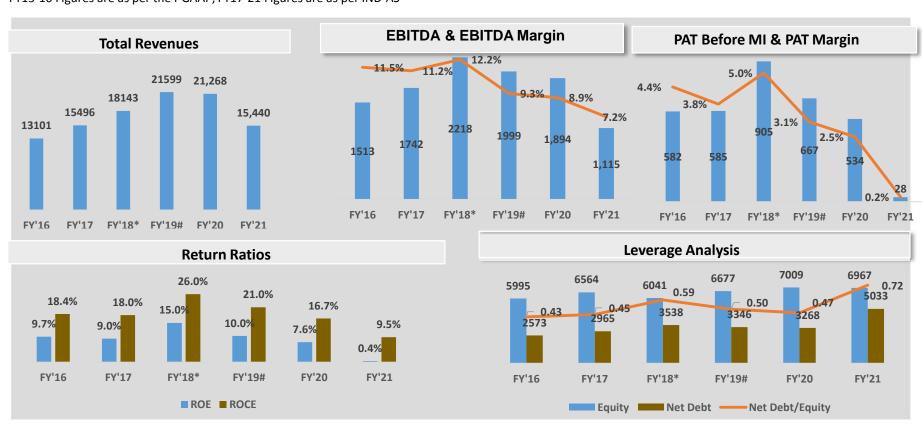

#### **Financial Highlights**

In Rs Mn

FY15-16 Figures are as per the I-GAAP, FY17-21 Figures are as per IND-AS

<sup>\*</sup> adjusted to exclude exceptional and non-recurring items