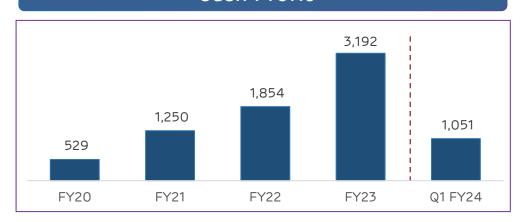

# Cash Profit 2

- 1. EBITDA from Power Supply = Revenue from Power Supply + Carbon credit income (part of Other Operating Income) + prompt payment discount Employee Benefit Expenses excluding overseas expenses Other Expenses excluding loss on sale of assets and such one-off expenses.
- 2. Cash Profit = PAT + Depreciation + Deferred Tax + Exceptional Items + Distribution to TOTAL (which is part of finance cost as per IndAS) other non-cash adjustments