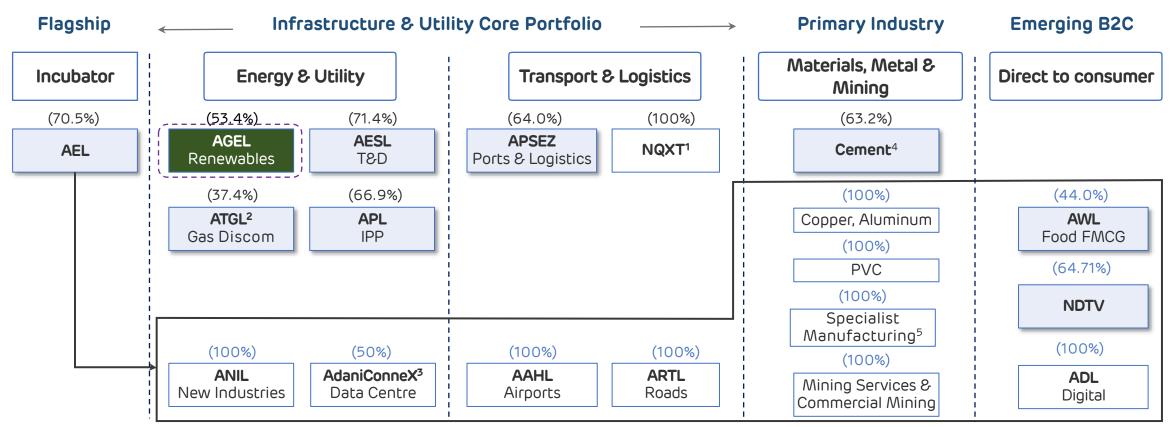

# Adani Portfolio: A World class infrastructure & utility portfolio

(%): Promoter equity stake in Adani Portfolio companies (%): AEL equity stake in its subsidiaries

#### A multi-decade story of high growth centered around infrastructure & utility core

NQXT: North Queensland Export Terminal | 2. ATGL: Adani Total Gas Ltd, JV with Total Energies | 3. Data center, JV with EdgeConnex, AEL: Adani Enterprises Limited; | 4. Cement business includes 63.19% stake in Ambuja Cement which in turn owns 50.05% in ACC Limited. Adani directly owns 6.64% stake in ACC Limited | 5. Includes the manufacturing of Defense and Aerospace Equipment APSEZ: Adani Ports and Special Economic Zone Limited; AESL: Adani Energy Solutions Limited; T&D: Transmission & Distribution; APL: Adani Power Limited; AGEL: Adani Green Energy Limited; AAHL: Adani Airport Holdings Limited; ARTL: Adani Roads Transport Limited; ANIL: Adani New Industries Limited; AWL: Adani Wilmar Limited; ADL: Adani Digital Limited; IPP: Independent Power Producer

Note: Shareholding details as on August 25, 2023