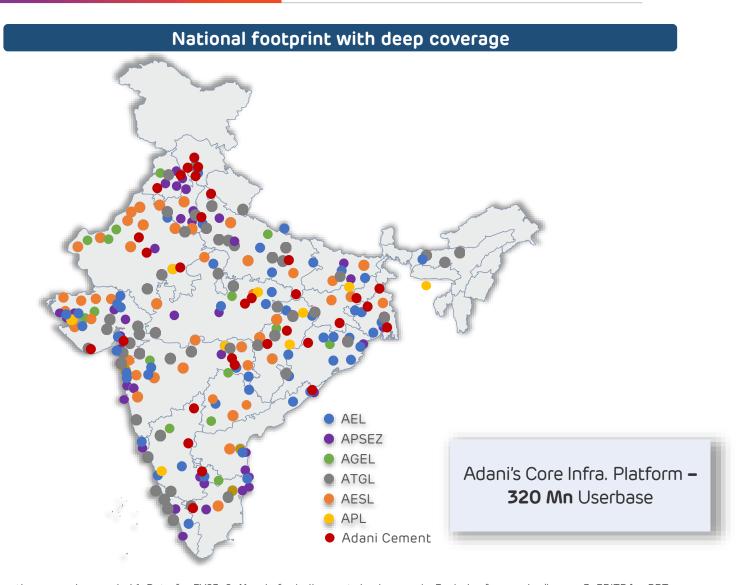

# Adani Portfolio: Decades long track record of industry best growth with national footprint