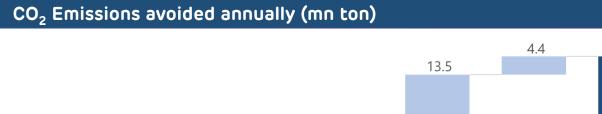

# Substantial Avoidance of CO<sub>2</sub> Emissions

41.1

## Cumulative $CO_2$ emission avoided by AGEL is equivalent to emission of 8.9 mn cars