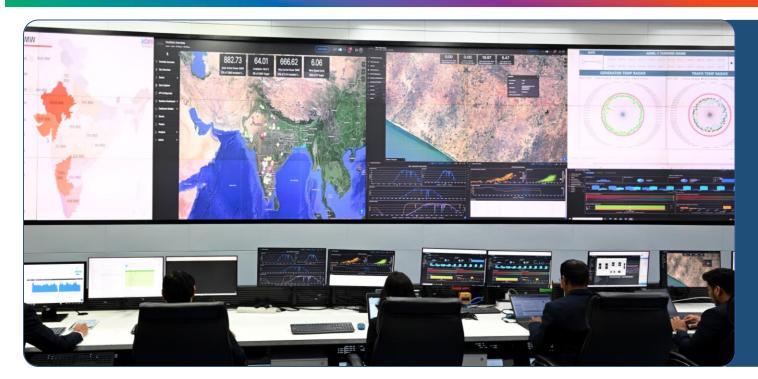

# Operational Excellence through Energy Network Operation Center (ENOC)

- Real time monitoring of operating assets across 12 states through ENOC at Ahmedabad
- Granular performance insights
- Predictive Maintenance optimizing Mean time between failure (MTBF)
- Suggests corrective actions in real time reducing Mean time to repair (MTTR)
- Industrial cloud partnership with Google for ML & Al capabilities