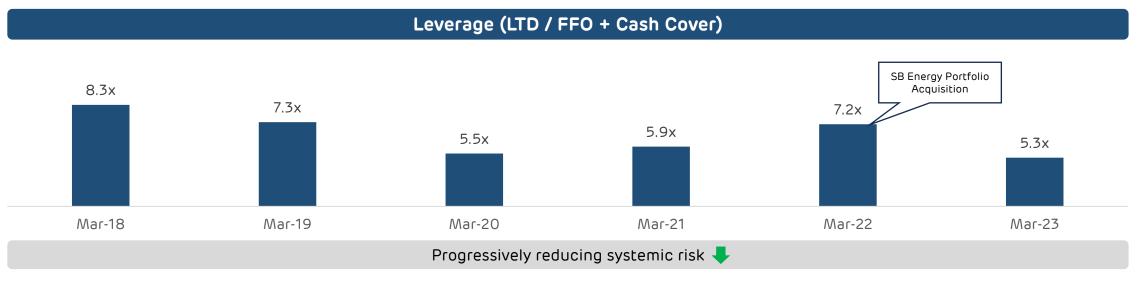

#### Capital Management Philosophy

- Fully funded growth ensured through Revolving Construction Framework Agreement of USD 1.64 bn
  - Promising 3<sup>rd</sup> round of revolving construction facility in the pipeline, reinforcing financial stability & expansion plans
- Despite high growth, continuing deleveraging trend (from 8.26x in FY18 to 5.26x in FY23<sup>1</sup>)