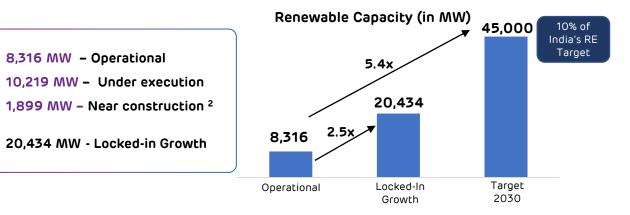

#### 2.5x Locked-in Growth

# Execution Excellence

- **Resource tie-ups**: Strategic sites with generation potential of **~40 GW** backed by comprehensive geotechnical studies, fully prepared evacuation infrastructure, and meticulously crafted design work & resource analysis.
- Construction: Dedicated in-house execution team and 20,000+ vendor network ensuring effective and timely execution
- Central monitoring by **Project Management & Assurance Group (PMAG)** and strategic alliances with **Tier 1 suppliers**
- Locked in portfolio: 20.4 GW of which 8.3 GW is commissioned and 12.1 GW is under/ near construction
- World class project execution with track record of executing projects ahead of schedule