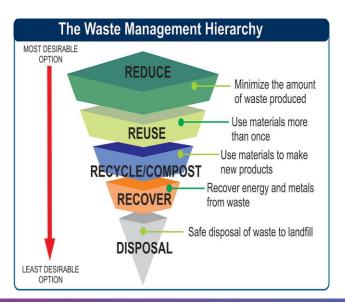

#### Aligning to UN Sustainable Goal 12

Committed to responsible consumption by reducing waste disposal to landfill to Zero and creating a circular economy

#### Gap assessment & Waste diversion