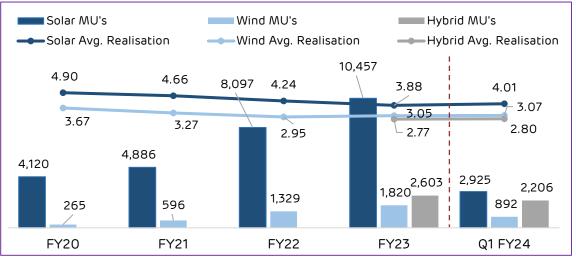

sophy

- Fully funded growth ensured through Revolving Construction Framework Agreement of USD 1.64 bn
  - Promising 3<sup>rd</sup> round of revolving construction facility in the pipeline, reinforcing financial stability & expansion plans
- Despite high growth, continuing deleveraging trend (from 8.26x in FY18 to 5.26x in FY23<sup>1</sup>)

#### Strong Sponsorship

 Adani - the largest Infrastructure & Utility platform in the country, with extensive expertise and proven track record in developing large-scale projects in India.

#### Strong de-risked model supported by world leading ESG Rating

# Annexures

AGEL: Operational & Financial Performance



#### Operational Capacity (MW AC - PPA capacity)



# CUF % (AC)



## Plant Availability



# Volume (MUs) & Average Realization (Rs/kwh)





(All figures in INR Crore)

# Revenue from Power Supply



# EBITDA from Power Supply <sup>1</sup>



# EBITDA from Power Supply (%)



# Cash Profit 2



- 1. EBITDA from Power Supply = Revenue from Power Supply + Carbon credit income (part of Other Operating Income) + prompt payment discount Employee Benefit Expenses excluding overseas expenses Other Expenses excluding loss on sale of assets and such one-off expenses.
- 2. Cash Profit = PAT + Depreciation + Deferred Tax + Exceptional Items + Distribution to TOTAL (which is part of finance cost as per IndAS) other non-cash adjustments

# Appendix

ESG Case Studies





#### Aligning to UN Sustainable Development Goal 6

✓ Committed to water neutrality through reducing water consumption & conservation of water



AGEL is now certified