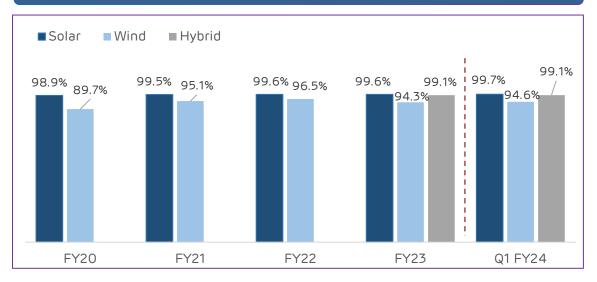

DA margins of 90%+

#### Capital Management Philosophy

- Fully funded growth ensured through Revolving Construction Framework Agreement of USD 1.64 bn
  - Promising 3<sup>rd</sup> round of revolving construction facility in the pipeline, reinforcing financial stability & expansion plans
- Despite high growth, continuing deleveraging trend (from 8.26x in FY18 to 5.26x in FY23<sup>1</sup>)

#### Strong Sponsorship

 Adani - the largest Infrastructure & Utility platform in the country, with extensive expertise and proven track record in developing large-scale projects in India.

#### Strong de-risked model supported by world leading ESG Rating

# Annexures

AGEL: Operational & Financial Performance



#### Operational Capacity (MW AC - PPA capacity)



# CUF % (AC)



## Plant Availability



# Volume (MUs) & Average Realization (Rs/kwh)





(All figures in INR Crore)

# Revenue from Power Supply



# EBITDA from Power Supply <sup>1</sup>



# EBITDA from Power Supply (%)



# Cash Profit 2



- 1. EBITDA from Power Supply = Revenue from Power Supply + Carbon credit income (part of Other Operating Income) + prompt payment discount Employee Benefit Expenses excluding overseas expenses Other Expenses excluding loss on sale of assets and such one-off expenses.
- 2. Cash Profit = PAT + Depreciation + Deferred Tax + Exceptional Items + Distribution to TOTAL (which is part of finance cost as per IndAS) other non-cash adjustments

# Appendix

ESG Case Studies





#### Aligning to UN Sustainable Development Goal 6

✓ Committed to water neutrality through reducing water consumption