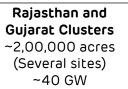

# Construction Ready Strategic Sites with High Resource Potential (40GW)

#### Identified high resource potential sites of ~2,00,000 acres in Rajasthan and Gujarat

~2,00,000 Acres Of Land Predominantly Owned By Government