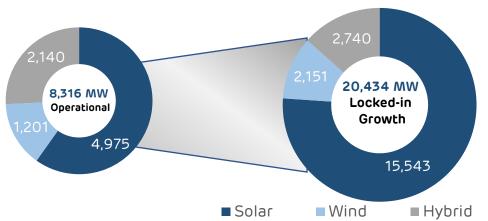

# AGEL - Largest Renewable Energy Power Producer in India

# Solar Wind Solar-Wind Hybrid · NEW DEL Large scale development in Rajasthan & Gujarat MW Rajasthan Gujarat 3.572 1.115 Operational Under/ near 3,068 8,050 Construction

#### 2.5x Locked-in Growth

#### Source-wise capacity Breakup (in MW)

#### Leading the way towards large-scale adoption of affordable clean energy in India

- I. The indicated location for projects under execution/ near construction is based on current planning and is subject to change.
- 2. Includes projects for which Letter of Award has been received and PPA is to be signed except 100 MW project which is in pipeline.