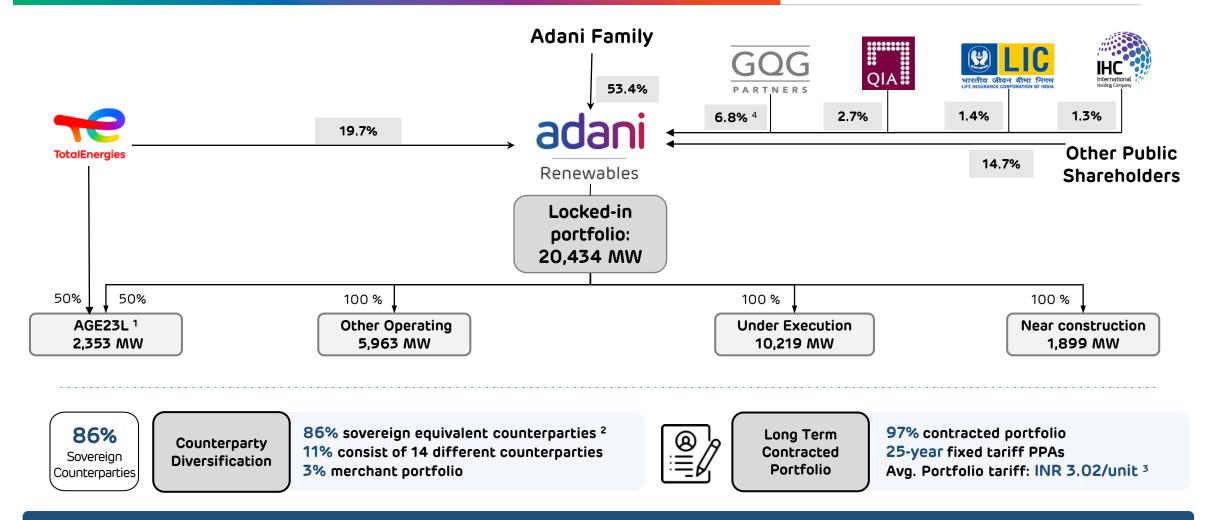

# Holding Structure & Key Portfolio Highlights

#### A sustainable business model backed by strong counterparty profile and long-term contracts

Note: Renewable capacity and shareholding details as on August 25, 2023

- 1. Includes RG 1 (Restricted Group 1) and RG 2 (Restricted Group 2) ringfenced SPVs
- 2. Includes 5% sovereign equivalent rated counterparties Gujarat Urja Vikas Nigam Limited (GUVNL) and Adani Electricity Mumbai Limited (AEML)
- 3. Average tariff for total contracted portfolio
- 4. Shareholding by funds managed by GQG Partners