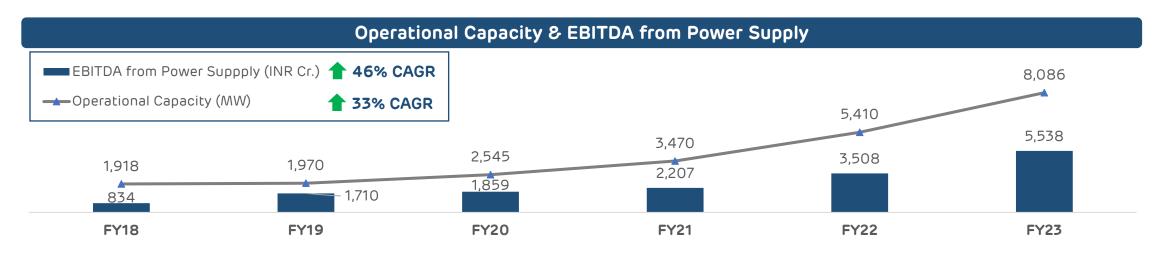

# Growth & Cash Generation Capability De-risked

Steadily increasing operating base thereby reducing the overall portfolio risk coupled with best-in-class EBITDA growth

#### Operational Capacity (MW AC - PPA capacity)