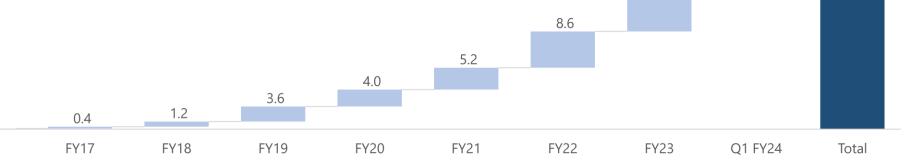

# Substantial Avoidance of CO<sub>2</sub> Emissions

41.1

## Cumulative $CO_2$ emission avoided by AGEL is equivalent to emission of 8.9 mn cars