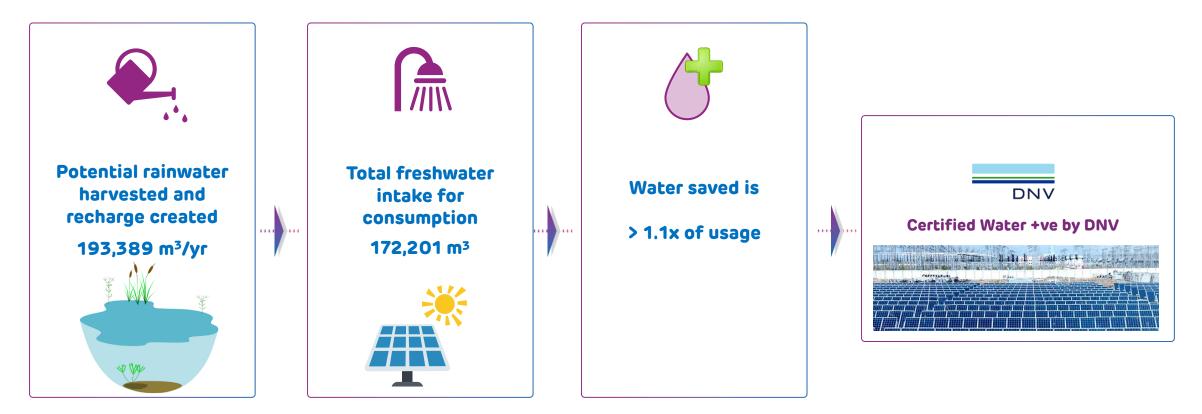

#### Aligning to UN Sustainable Development Goal 6

✓ Committed to water neutrality through reducing water consumption & conservation of water

AGEL is now certified 'Water Positive' for all operating plants with > 200 MW capacity