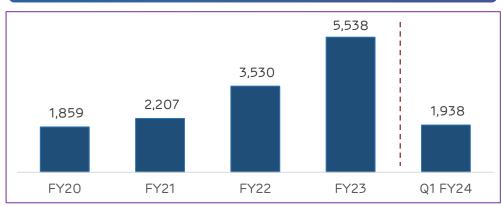

- Promising 3<sup>rd</sup> round of revolving construction facility in the pipeline, reinforcing financial stability & expansion plans
- Despite high growth, continuing deleveraging trend (from 8.26x in FY18 to 5.26x in FY23<sup>1</sup>)

#### Strong Sponsorship

 Adani - the largest Infrastructure & Utility platform in the country, with extensive expertise and proven track record in developing large-scale projects in India.

#### Strong de-risked model supported by world leading ESG Rating

# Annexures

AGEL: Operational & Financial Performance



#### Operational Capacity (MW AC - PPA capacity)



# CUF % (AC)



## Plant Availability



# Volume (MUs) & Average Realization (Rs/kwh)





(All figures in INR Crore)

# Revenue from Power Supply



# EBITDA from Power Supply <sup>1</sup>



# EBITDA from Power Supply (%)



# Cash Profit 2



- 1. EBITDA from Power Supply = Revenue from Power Supply + Carbon credit income (part of Other Operating Income) + prompt payment discount Employee Benefit Expenses excluding overseas expenses Other Expenses excluding loss on sale of assets and such one-off expenses.
- 2. Cash Profit = PAT + Depreciation + Deferred Tax + Exceptional Items + Distribution to TOTAL (which is part of finance cost as per IndAS) other non-cash adjustments

# Appendix

ESG Case Studies





#### Aligning to UN Sustainable Development Goal 6

✓ Committed to water neutrality through reducing water consumption & conservation of water



AGEL is now certified 'Water Positive' for all operating plants with > 200 MW capacity





#### Aligning to UN Sustainable Go