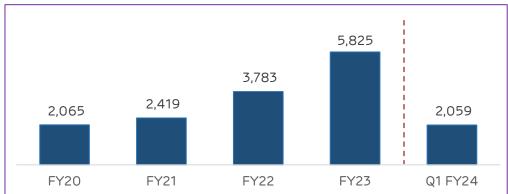

uction Framework Agreement of USD 1.64 bn
  - Promising 3<sup>rd</sup> round of revolving construction facility in the pipeline, reinforcing financial stability & expansion plans
- Despite high growth, continuing deleveraging trend (from 8.26x in FY18 to 5.26x in FY23<sup>1</sup>)

#### Strong Sponsorship

 Adani - the largest Infrastructure & Utility platform in the country, with extensive expertise and proven track record in developing large-scale projects in India.

#### Strong de-risked model supported by world leading ESG Rating

# Annexures

AGEL: Operational & Financial Performance



#### Operational Capacity (MW AC - PPA capacity)



# CUF % (AC)



## Plant Availability



# Volume (MUs) & Average Realization (Rs/kwh)





(All figures in INR Crore)

# Revenue from Power Supply



# EBITDA from Power Supply <sup>1</sup>



# EBITDA from Power Supply (%)



# Cash Profit 2



- 1. EBITDA from Power Supply = Revenue from Power Supply + Carbon credit income (part of Other Operating Income) + prompt payment discount Employee Benefit Expenses excluding overseas expenses Other Expenses excluding loss on sale of assets and such one-off expenses.
- 2. Cash Profit = PAT + Depreciation + Deferred Tax + Exceptional Items + Distribution to TOTAL (which is part of finance cost as per IndAS) other non-cash adjustments

# Appendix

ESG Case Studies





#### Aligning to UN Sustainable Development Goal 6

✓ Committed to water neutrality through reducing water consumption & conservation of water



AGEL is now certified 'Water Positive' for all operating plants with > 200 MW capac