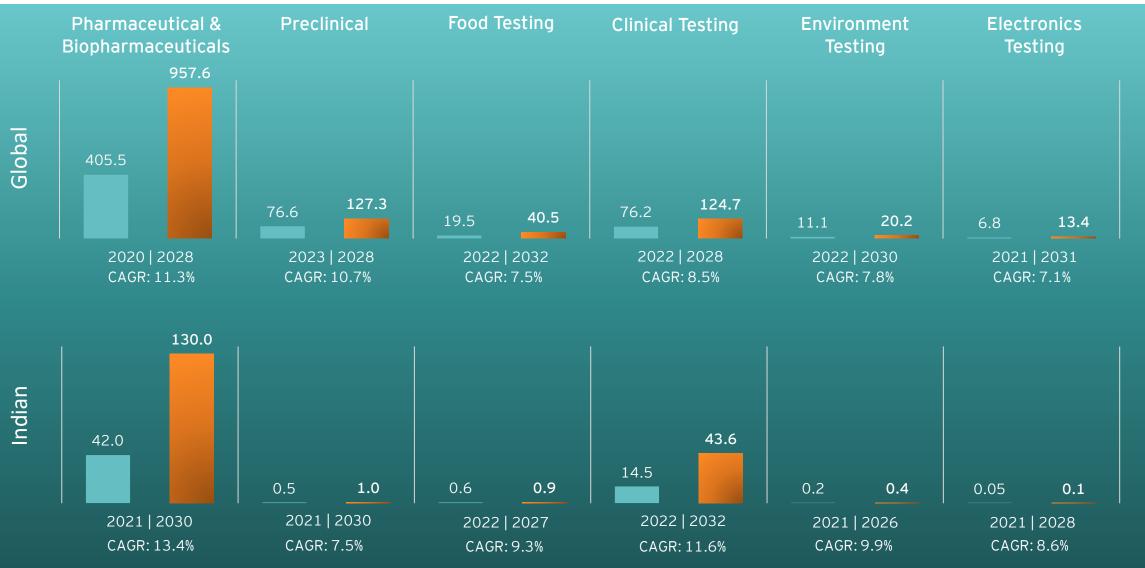

Research Organization with diversified products and industries.

He was with TUV SUD South Asia as Chief Operating Officer and Member of Board of Management before Joining VIMTA

He holds B.Sc (Tech) from ICT Mumbai and B.Sc (Polymer Chemistry) from Kerala university .



Narahari Naidu D.R. Chief Financial Officer

Narahari has close to 15 years of experience in diversified industries.

His core competencies include Financial Planning, Corporate Strategy, Fund raising, Banking & Treasury, Taxation, Investor Relations, Enterprise Risk Management, Compliance & Governance, Financial Reporting & Audit, Procurement Strategies.

He is a Chartered Accountant (CA) and a Company Secretary (CS).



# Industry Landscape

Market Opportunity

Factors Driving Industry Growth

## Markets Opportunity





## **Factors Driving Industry Growth**



Drug Discovery & Development

Increasing demand for new drug innovations, growth in biologics and vaccine products development, and increasing regulations in pharma and biotech industry

Specialized knowledge, skills and testing tools that CROs can provide Food Testing

Growing international food regulations, evolving Indian food safety regulations, growing world population, and increasing demand for independent thirdparty inspection & testing Electrical & Electronics Testing

Surge in demand for certification services of electrical & electronic products, growing defence budgets and make in India initiatives

Green push by Government for electrical vehicles Environment Testing

Increase in regulations to address the growing concerns of air, water