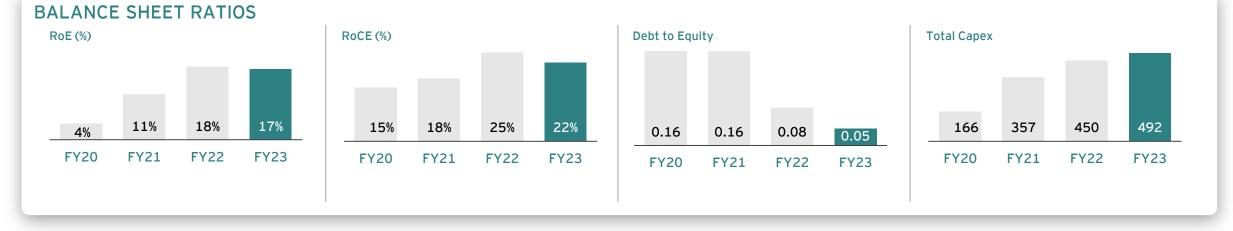

### 9MFY24 Earnings Highlights

- ➤ Total Income for 9MFY24 was at Rs. 2,421 Mn
- EBITDA for 9MFY24 was Rs. 659 Mn; EBITDA margins at 27.2%
- > 9MFY24 PAT was at Rs. 287 Mn
- Basic EPS was Rs. 12.9 in 9MFY24
- > Cash flow From Operations at Rs. 575 Mn for 9MFY24; 9MFY24 Capex at Rs. 628 Mn
- > Cash and Cash equivalents at Rs. 325 Mn as of 31st December 2023
- Debt to Equity ratio 0.05x