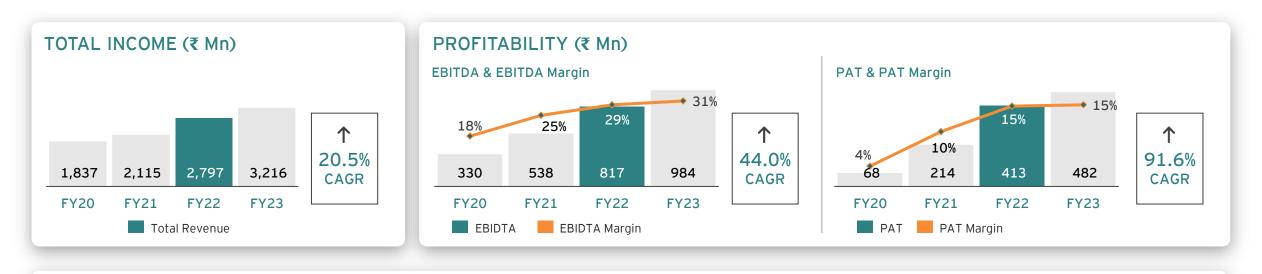

| <b>39+ Years</b><br>Of experience in CRTO<br>industry  | <b>400,000+</b><br>Sq.ft. of Ultra modern lab space                                                                                      | <b>3,216</b><br>FY23 Total Revenue<br>(In ₹ Mn) | e                             | <b>14.9%</b><br>YoY       |
|--------------------------------------------------------|------------------------------------------------------------------------------------------------------------------------------------------|-------------------------------------------------|-------------------------------|---------------------------|
| <b>1,400+</b><br>Dedicated Multi Disciplinary<br>Team  | 75+<br>Successful Regulatory<br>Audits                                                                                                   | <b>984</b><br>FY23 EBIDTA<br>(In ₹ Mn)          | <b>30.6%</b><br>EBIDTA MARGIN | <b>20.3%</b><br>YoY       |
| <b>19</b><br>Regional & Satellite labs<br>across India | <ul> <li>#1</li> <li>In India:</li> <li>&gt; Pharma Analytical &amp; Preclinical Services</li> <li>&gt; Food Testing Services</li> </ul> | <b>482</b><br>FY23 PAT<br>(In ₹ Mn)             | <b>15.0%</b> PAT MARGIN       | <b>16.6%</b><br>YoY<br>11 |