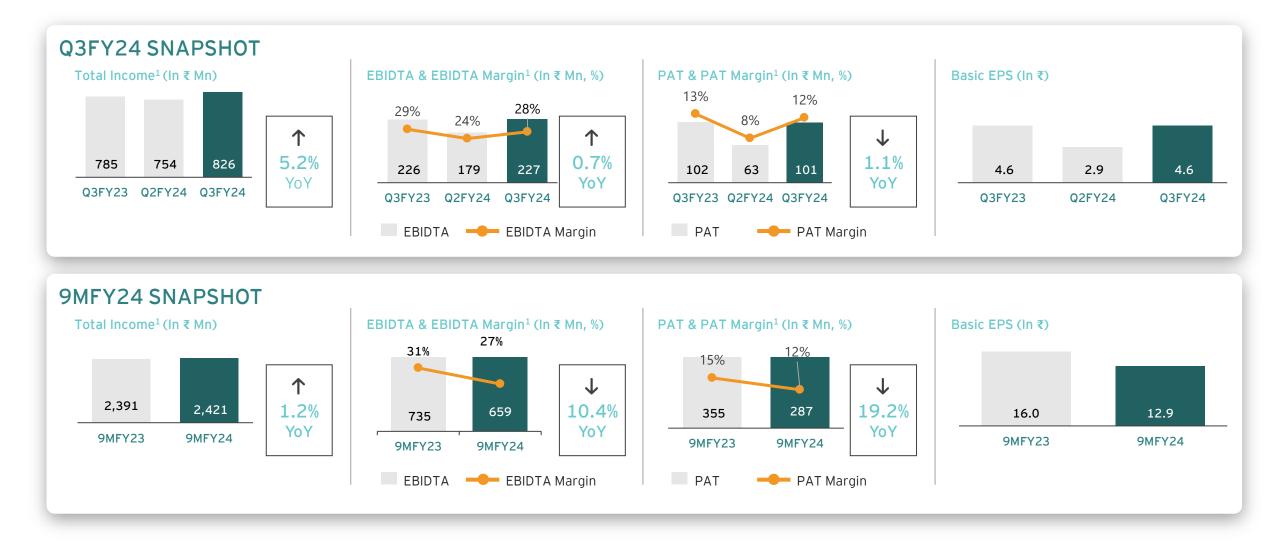

### Q3FY24 Earnings Highlights

- > Total Income for Q3FY24 was at Rs. 826 Mn a growth of 5.2% YoY
- EBITDA for Q3FY24 was Rs. 227 Mn; EBITDA margin was at 27.5%
- > Q3FY24 PAT was at Rs. 101 Mn
- Basic EPS in Q3FY24 was Rs. 4.6

### 9MFY24 Earnings Highlights

- ➤ Total Income for 9MFY24 was at Rs. 2,421 Mn
- EBITDA for 9MFY24 was Rs. 659 Mn; EBITDA margins at 27.2%
- > 9MFY24 PAT was at Rs. 287 Mn
- Basic EPS was Rs. 12.9 in 9MFY24
- > Cash flow From Operations at Rs. 575 Mn for 9MFY24; 9MFY24 Capex at Rs. 628 Mn
- > Cash and Cash equivalents at Rs. 325 Mn as of 31st December 2023
- Debt to Equity ratio 0.05x

## **Profit & Loss Statement**

| Particulars (₹ Mn)                         | Q3 FY24 | Q3 FY23 | YoY (%) | Q2 FY24 | QoQ(%) | 9M FY24 | 9M FY23 | YoY (%) |
|--------------------------------------------|---------|---------|---------|---------|--------|---------|---------|---------|
| Revenue from Operations                    | 817     | 774     | 5.6%    | 734     | 11.3%  | 2,386   | 2,364   | 0.9%    |
| Other Income                               | 9       | 11      |         | 20      |        | 35      | 28      |         |
| Total Income                               | 826     | 785     | 5.2%    | 754     | 9.4%   | 2,421   | 2,391   | 1.2%    |
| Material and Testing Costs                 | 197     | 173     |         | 182     |        | 583     | 529     |         |
| Cost of lab setup                          | 0       | 15      |         | 0       |        | 2       | 19      |         |
| Changes in inventories of work-in-progress | 0       | 0       |         | 0       |        | 0       | 0       |         |
| Employee benefits expense                  | 255     | 231     |         | 253     |        | 755     | 691     |         |
| Other expenses                             | 146     | 141     |         | 139     |        | 421     | 417     |         |
| Total Expenses                             | 598     | 559     |         | 575     |        | 1,762   | 1,656   |         |
| EBIDTA                                     | 227     | 226     | 0.7%    | 179     | 26.9%  | 659     | 735     | -10.4%  |
| EBIDTA (%)                                 | 27.5%   | 28.8%   |         | 23.8%   |        | 27.2%   | 30.7%   |         |
| Finance costs                              | 5       | 7       |         | 6       |        | 16      | 24      |         |
| Depreciation expense                       | 87      | 78      |         | 89      |        | 261     | 227     |         |
| Profit before tax                          | 135     | 141     | -4.1%   | 84      | 61.0%  | 382     | 484     | -21.2%  |
| PBT (%)                                    | 16.4%   | 17.9%   |         | 11.1%   |        | 15.8%   | 20.3%   |         |
| Tax                                        | 34      | 38      |         | 21      |        | 95      | 130     |         |
| Profit for the year                        | 101     | 102     | -1.1%   | 63      | 60.1%  | 287     | 355     | -19.2%  |
| PAT (%)                                    | 12.3%   | 13.0%   |         | 8.4%    |        | 11.8%   | 14.8%   |         |
| Basic EPS (INR)                            | 4.6     | 4.6     | -1.2%   | 2.9     | 59.9%  | 12.9    | 16.0    | -19.4%  |