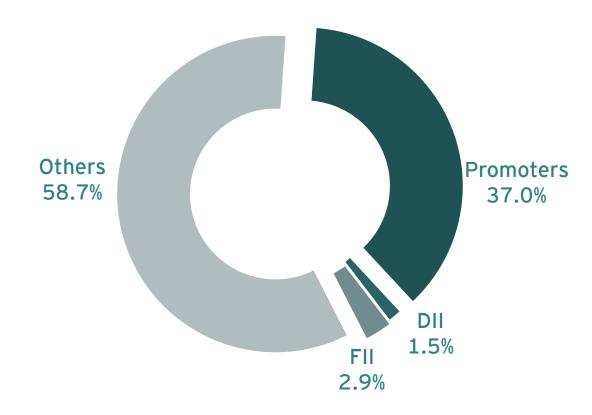

## **Shareholding Pattern**

### Shareholding as on 31<sup>st</sup> December 2023

#### Share Information as on 31<sup>st</sup> December 2023 **NSE** Ticker VIMTALABS **BSE** Ticker 524394 Market Cap (INR Cr) 895 % free-float 63.02% Free-float market cap (INR Cr) 564 Total Debt (INR Mn) 157 Cash & Cash Equivalents (INR Mn) 325 Shares Outstanding 2,21,65,365 3M ADTV (Shares)\* 66,241 3.01 3M ADTV (INR Cr)\* Industry TIC