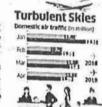

# Jet Effect: Air Traffic Falls for First Time in 6 Years in April

Mumbal: Air traffic In India, considered one of the fastest growing aviation rearfects in the world. Jell for the first time in six years in April, the month det Airways stopped operations.

The grounding of India's oldest adrine, however, helped bigger rival India's oldest adrine, however, helped bigger rival India's oldest market, with Ah India and Spicedet following with much smaller shares.

In April, Indian carriers flew 13.3 million passengers locally down by about 25 from the same month last year, according to data the asset of the Country's aviation regulator, the Directorate General of Civil Aviation (DCCA).

The last time air traffic had declined was in June 2013—down by System Occur to 4 46 million passengers, after Vijay Mallya's

Kingfaher Airlines dimensel shutters Local traffic in March 200 intreased a tad to 11.00 mil ilonfrom It.54 million in the same month the previous year. Traffic growth rate, which till last year was in double digits, has fallen to low single digits shure february. Jet grounded its operations on April 17, run-

thing out of money and failting to raise funds to stay affeat. It star-ted grounding large coathes of its capacity in referency More than isostally flights were pulled out of the market, leading to a capacity cut, which withmately ahrank the market in April del's key shots and several pla-nes, theregistered due to non-pay-ment of lease cruital have been al-located out a temporary Laskstor!

men of Leave rental have been all feeted on attempting the best of the second located on attempting hash soft and carriers. This will fliely lead from interesting reshuffle in markets bare in the conting months. Meanwhile, Indico controlled as 9× of the beautiffer in market in April, growing its share from Pricos 1227 in January, when Jed was still operating a significant think of its capacity Artificia, at No. 2, controlled about 147, up from 1227 in January, while Spica Jed accounted for 114. Jet received the highest passenger complaints in April – 628 for revery 19.000 passenger—primarily related to refunds for cancelled dichic on that matrix, the number of its peers was negligible—18 for Art India and less than one for others.