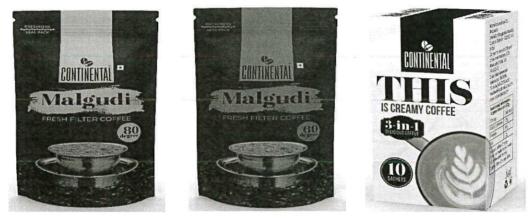

**Continental Malgudi** - It marks the entry of Continental Coffee in the roast & ground market popularly known as filter coffee in India. It is a filter coffee which comes in two blends, 80:20 (80% coffee and 20% chicory) and 60:40 (60 % coffee and 40% chicory), which will be available in the following skus, 50g, 100g, 200g. The distribution will start by first week of September.

**Continental THIS** - The company also launched single serve premix coffee by the name Continental THIS. It is a 3 in 1 premix coffee which can be prepared by simply adding hot water. The price point of each sachet is Rs 10/-. The market is very nascent in India and Continental Coffee believes that this attractive price point will help the market to expand.