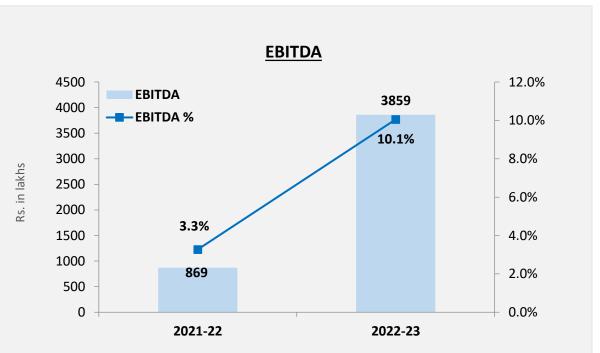

## TGIL Financial Performance Q4 & FY 2022-23

- Revenue has grown by 5% during the quarter as compared to last year. During the financial year revenue has grown by 45% over last year.
- EBITDA is at Rs. 760 lacs during the quarter as compared to Rs. 356 lacs during last year. EBITDA for financial year is at Rs. 3859 lacs as compared to Rs. 869 lacs last year.
- Profit before tax is at Rs. 554 lacs during the quarter as compared to Rs. 225 lacs during last quarter. Profit before tax during the financial year is at Rs. 2967 lacs as compared to Rs. 322 lacs last year.
- One-time recognition of deferred tax assets of INR 1684 lacs as of March 31, 2023, positively impacted Profit after tax for the quarter and financial year.
- Other expenses include advertising & sales promotion expenses of Rs. 669 lacs during the quarter and Rs. 2955 lacs for the financial year as compared to Rs. 1178 lacs and Rs. 2971 lacs respectively for corresponding last quarter and last year.