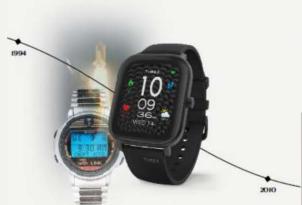

#### Smart Before it was Cool

We introduced the first connected "smart" watch years before most people even owned a mobile phone. The Timex Datalink is one of very few wrist watches officially certified for space flight by NASA. It used a digital eye to read information from your computer screen and built the foundation for today's connected smartwatches.

## Designed in Milan

Our Milan-based design director Giorgio Galli is our biggest fan, and knows what makes Timex tick better than anyone else. Every Timex starts with a careful consideration of our legacy and a passion to blaze forward. In 2019, we asked Giorgio to create a watch that brings to life everything Timex stands for — in other words, to create the most "Timex" Timex ever made. He answered with the SI Automatic.