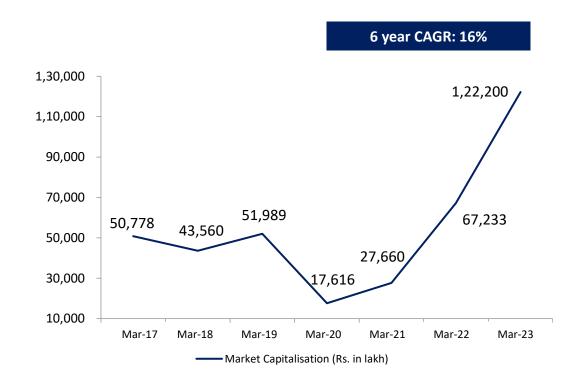

Note: The market capitalization is based on BSE closing prices at the end of the period

**ABOUT US** 