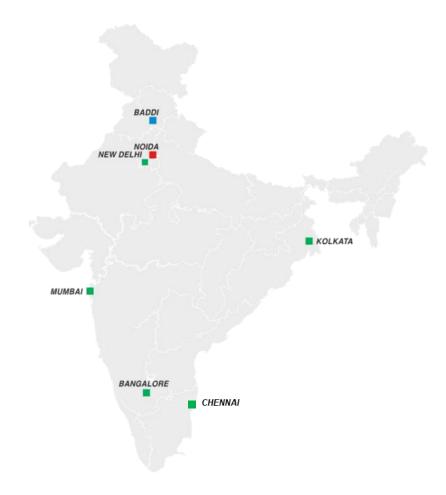

#### Locations

Noida [Headquarters], New Delhi [Registered Office]

Baddi, Himachal Pradesh [Factory]

Regional Sales Offices – Noida, Mumbai, Kolkata, Bangalore, Chennai

| 1988-1990 | loint venture hetweer | Timex Group and Ia     | yna Times Industries Ltd. |
|-----------|-----------------------|------------------------|---------------------------|
| T200-T220 | John Venture Between  | i illiich Group and Ja | yna mines maastiies Eta.  |