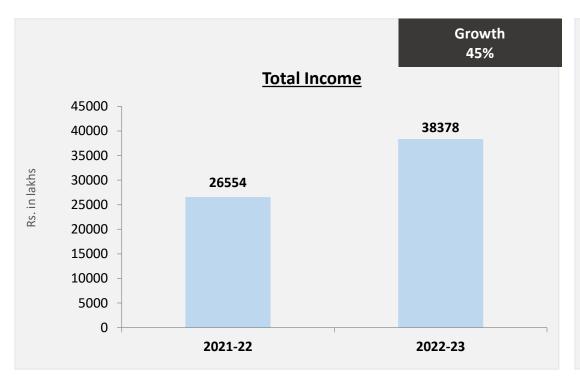

## **Business Update**

Best ever fiscal year

- In FY23, the Company delivered highest ever revenue, clocking 45% growth over FY22
- FY23 saw the delivery of highest ever PBT, with 821% growth over FY22
- Growth was led by Timex brand, fashion and luxury segment and trade and E-Commerce channels
- Guess and Gc brands added to the Company's portfolio during last quarter of FY22,
   have added significantly to top line and bottom line during FY23
- New products continued to perform well across brands
- Timex Group acquired Mumbai-headquartered premium watch retail brand 'Just
   Watches' to widen its retail footprint in the Indian market

## TGIL Financial Performance Q4 & FY 2022-23

- Revenue has grown by 5% during the quarter as compared to last year. During the financial year revenue has grown by 45% over last year.
- EBITDA is at Rs. 760 lacs during the quarter as compared to Rs. 356 lacs during last year. EBITDA for financial year is at Rs. 3859 lacs as compared to Rs. 869 lacs last year.
- Profit before tax is at Rs. 554 lacs during the quarter as compared to Rs. 225 lacs during last quarter. Profit before tax during the financial year is at Rs. 2967 lacs as compared to Rs. 322 lacs last year.
- One-time recognition of deferred tax assets of INR 1684 lacs as of March 31, 2023, positively impacted Profit after tax for the quarter and financial year.
- Other expenses include advertising & sales promotion expenses of Rs. 669 lacs during the quarter and Rs. 2955 lacs for the financial year as compared to Rs. 1178 lacs and Rs. 2971 lacs respectively for corresponding last quarter and last year.