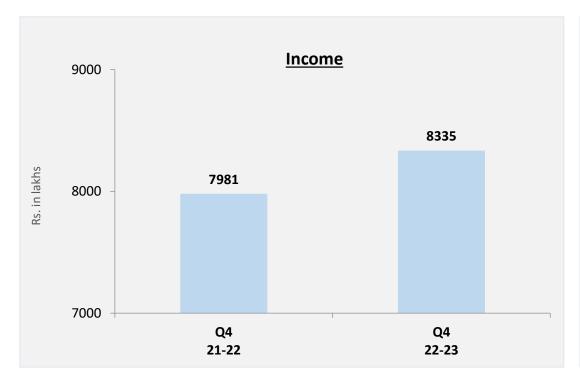

## TGIL Financial Performance Q4 & FY 2022-23

- Revenue has grown by 5% during the quarter as compared to last year. During the financial year revenue has grown by 45% over last year.
- EBITDA is at Rs. 760 lacs during the quarter as compared to Rs. 356 lacs during last year. EBITDA for financial year is at Rs. 3859 lacs as compared to Rs. 869 lacs last year.
- Profit before tax is at Rs. 554 lacs during the quarter as compared to Rs. 225 lacs during last quarter. Profit before tax during the financial year is at Rs. 2967 lacs as compared to Rs. 322 lacs last year.
- One-time recognition of deferred tax assets of INR 1684 lacs as of March 31, 2023, positively impacted Profit after tax for the quarter and financial year.
- Other expenses include advertising & sales promotion expenses of Rs. 669 lacs during the quarter and Rs. 2955 lacs for the financial year as compared to Rs. 1178 lacs and Rs. 2971 lacs respectively for corresponding last quarter and last year.