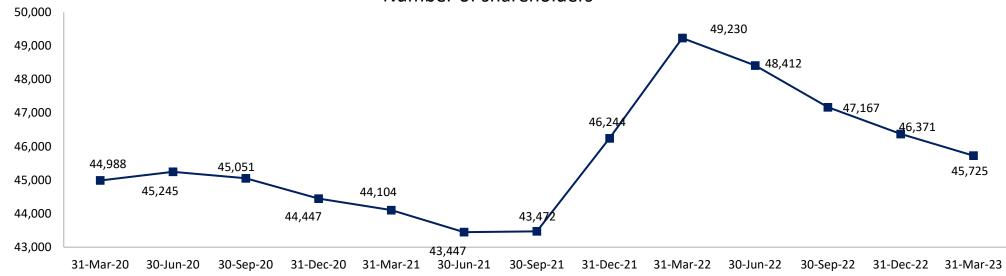

## **Shareholding Pattern**

|                             | 31-Mar-20 | 30-Jun-20 | 30-Sep-20 | 31-Dec-20 | 31-Mar-21 | 30-Jun-21 | 30-Sep-21 | 31-Dec-21 | 31-Mar-22 | 30-Jun-22 | 30-Sep-22 | 31-Dec-22 | 31-Mar-23 |
|-----------------------------|-----------|-----------|-----------|-----------|-----------|-----------|-----------|-----------|-----------|-----------|-----------|-----------|-----------|
| Promoters                   | 74.93%    | 74.93%    | 74.93%    | 74.93%    | 74.93%    | 74.93%    | 74.93%    | 74.93%    | 74.93%    | 74.93%    | 74.93%    | 74.93%    | 74.93%    |
| Institutional<br>Investors  | 0.03%     | 0.03%     | 0.03%     | 0.03%     | 0.06%     | 0.03%     | 0.03%     | 0.03%     | 0.03%     | 0.03%     | 0.03%     | 0.03%     | 0.04%     |
| Public & other shareholding | 25.04%    | 25.04%    | 25.04%    | 25.04%    | 25.01%    | 25.04%    | 25.04%    | 25.04%    | 25.04%    | 25.04%    | 25.04%    | 25.04%    | 25.03%    |
| Total                       | 100%      | 100%      | 100%      | 100%      | 100%      | 100%      | 100%      | 100%      | 100%      | 100%      | 100%      | 100%      | 100%      |
| Total no. of shareholders   | 44,988    | 45,245    | 45,051    | 44,447    | 44,104    | 43,447    | 43,472    | 46,244    | 49,230    | 48,412    | 47,167    | 46,371    | 45,725    |