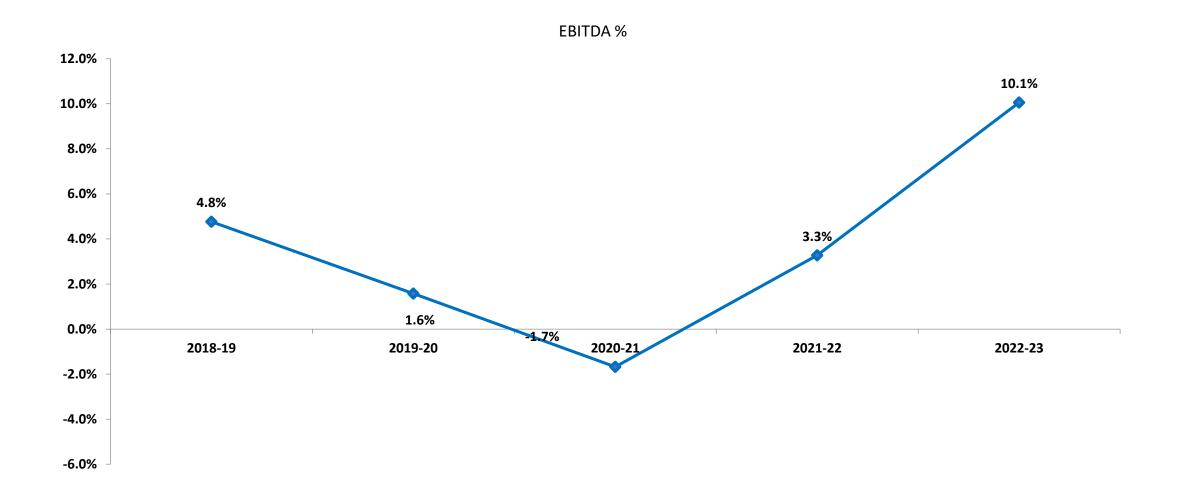

## TGIL Financial Performance Q4 & FY 2022-23

- Revenue has grown by 5% during the quarter as compared to last year. During the financial year revenue has grown by 45% over last year.
- EBITDA is at Rs. 760 lacs during the quarter as compared to Rs. 356 lacs during last year. EBITDA for financial year is at Rs. 3859 lacs as compared to Rs. 869 lacs last year.
- Profit before tax is at Rs. 554 lacs during the quarter as compared to Rs. 225 lacs during last quarter. Profit before tax during the financial year is at Rs. 2967 lacs as compared to Rs. 322 lacs last year.
- One-time recognition of deferred tax assets of INR 1684 lacs as of March 31, 2023, positively impacted Profit after tax for the quarter and financial year.
- Other expenses include advertising & sales promotion expenses of Rs. 669 lacs during the quarter and Rs. 2955 lacs for the financial year as compared to Rs. 1178 lacs and Rs. 2971 lacs respectively for corresponding last quarter and last year.

Company's operations and financial results for FY22 were adversely impacted by Covid-19 due to which results are not comparable with the current period.

Company's operations and financial results for FY22 were adversely impacted by Covid-19 due to which results are not comparable with the current period.