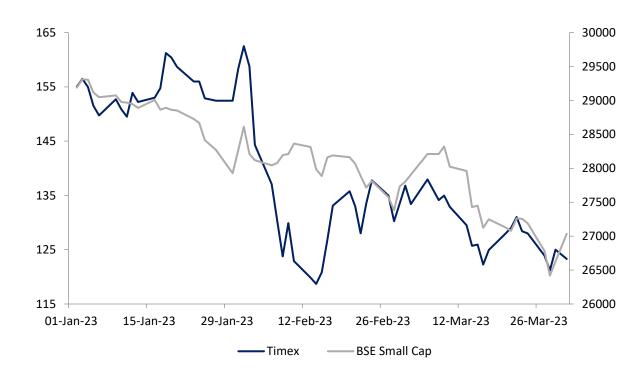

Note: The market capitalization is based on BSE closing prices at the end of the period

**ABOUT US** 