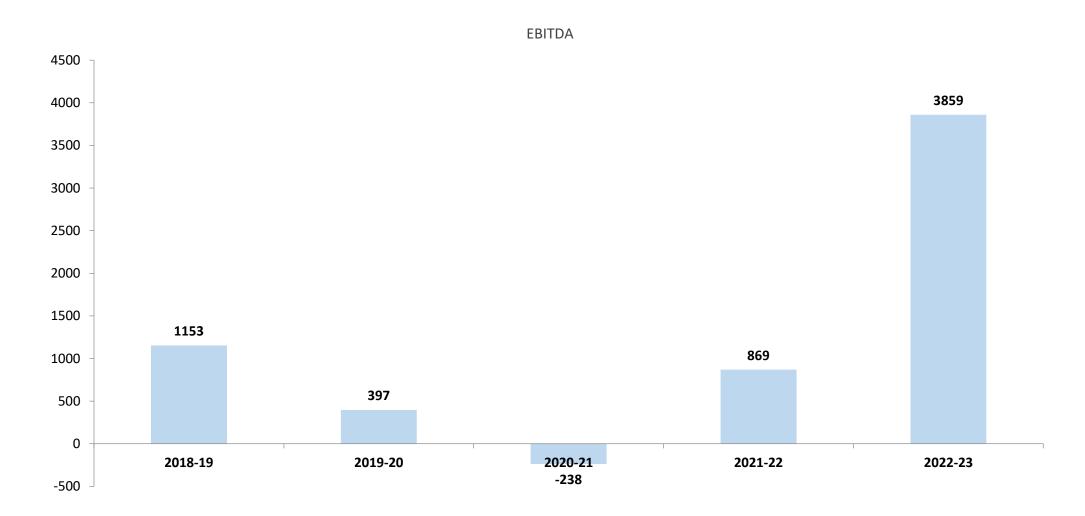

## TGIL Financial Performance Q4 & FY 2022-23

- Revenue has grown by 5% during the quarter as compared to last year. During the financial year revenue has grown by 45% over last year.
- EBITDA is at Rs. 760 lacs during the quarter as compared to Rs. 356 lacs during last year. EBITDA for financial year is at Rs. 3859 lacs as compared to Rs. 869 lacs last year.
- Profit before tax is at Rs. 554 lacs during the quarter as compared to Rs. 225 lacs during last quarter. Profit before tax during the financial year is at Rs. 2967 lacs as compared to Rs. 322 lacs last year.
- One-time recognition of deferred tax assets of INR 1684 lacs as of March 31, 2023, positively impacted Profit after tax for the quarter and financial year.
- Other expenses include advertising & sales promotion expenses of Rs. 669 lacs during the quarter and Rs. 2955 lacs for the financial year as compared to Rs. 1178 lacs and Rs. 2971 lacs respectively for corresponding last quarter and last year.