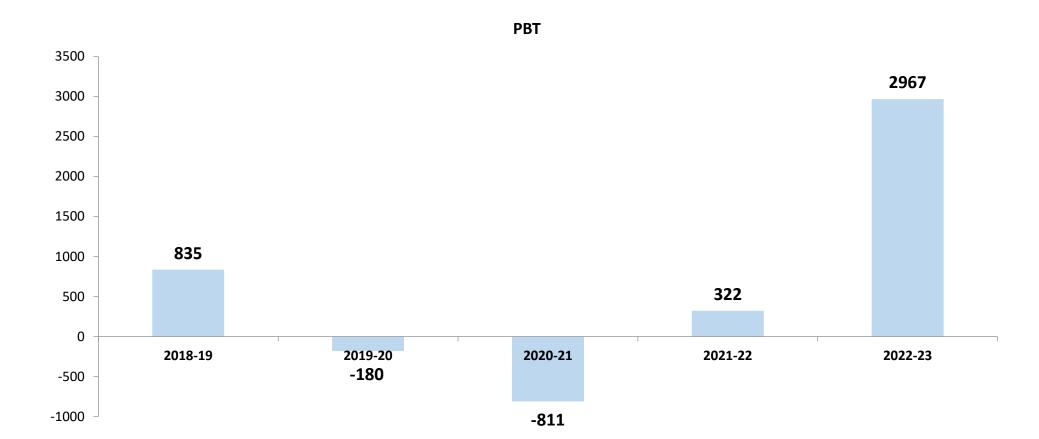

## TGIL Financial Performance Q4 & FY 2022-23

- Revenue has grown by 5% during the quarter as compared to last year. During the financial year revenue has grown by 45% over last year.
- EBITDA is at Rs. 760 lacs during the quarter as compared to Rs. 356 lacs during last year. EBITDA for financial year is at Rs. 3859 lacs as compared to Rs. 869 lacs last year.
- Profit before tax is at Rs. 554 lacs during the quarter as compared to Rs. 225 lacs during last quarter. Profit before tax during the financial year is at Rs. 2967 lacs as compared to Rs. 322 lacs last year.
- One-time recognition of deferred tax assets of INR 1684 lacs as of March 31, 2023, positively impacted Profit after tax for the quarter and financial year.
- Other expenses include advertising & sales promotion expenses of Rs. 669 lacs during the quarter and Rs. 2955 lacs for the financial year as compared to Rs. 1178 lacs and Rs. 2971 lacs respectively for corresponding last quarter and last year.

Company's operations and financial results for FY22 were adversely impacted by Covid-19 due to which results are not comparable with the current period.

Company's operations and financial results for FY22 were adversely impacted by Covid-19 due to which results are not comparable with the current period.