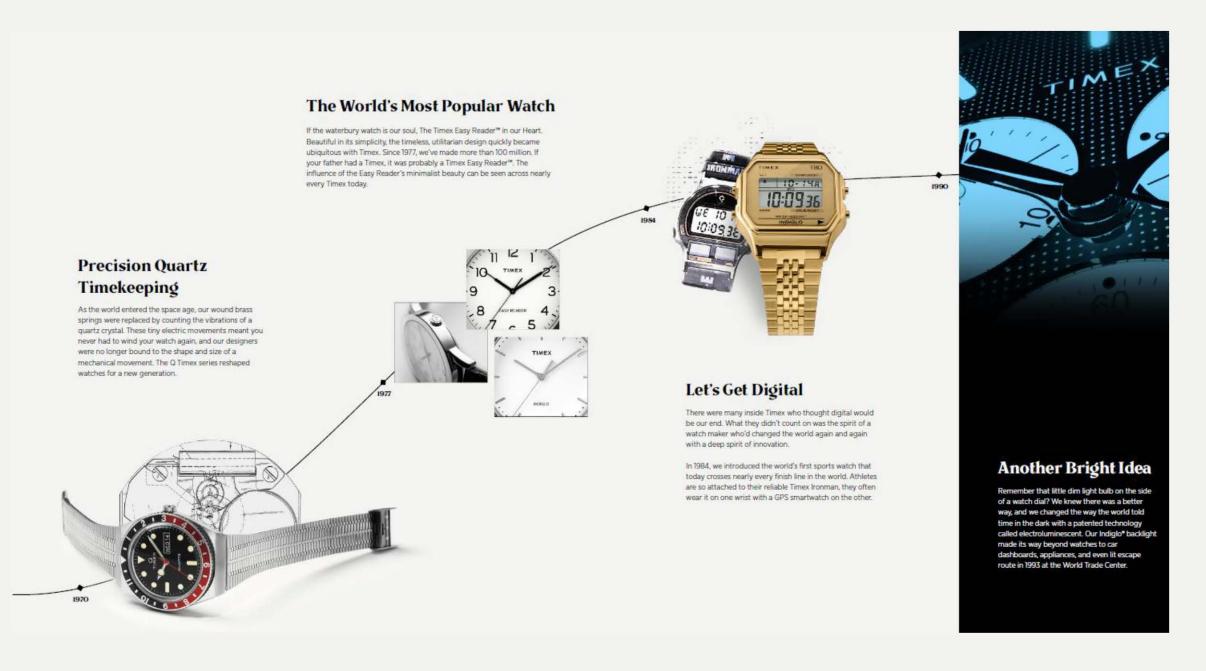

#### Smart Before it was Cool

We introduced the first connected "smart" watch years before most people even owned a mobile phone. The Timex Datalink is one of very few wrist watches officially certified for space flight by NASA. It used a digital eye to read information from your computer screen and built the foundation for today's connected smartwatches.

#### You Asked. We Listened

We are proud of our reputation as the people's watchmaker, our innovations and designs start with what you are asking for. Our mission has always been to respond at a price you can afford, like jeweled automatic movements under \$250.

## Designed in Milan

Our Milan-based design director Giorgio Galli is our biggest fan, and knows what makes Timex tick better than anyone else. Every Timex starts with a careful consideration of our legacy and a passion to blaze forward. In 2019, we asked Giorgio to create a watch that brings to life everything Timex stands for — in other words, to create the most "Timex" Timex ever made. He answered with the SI Automatic.

# Watchmaking Back in the USA

Just like our very first mantel clocks, 167 years ago, our American Documents\* collection layers American ingenuity and craftsmanship with European precision to create a truly amazing timepiece. This American-made watch is drop forged in US-sourced stainless steel by auto parts manufacturers, and assembled in our Connecticut Headquarters with a high-quality Swiss movement. What started as an impossible idea is now a Timex watch made in America.