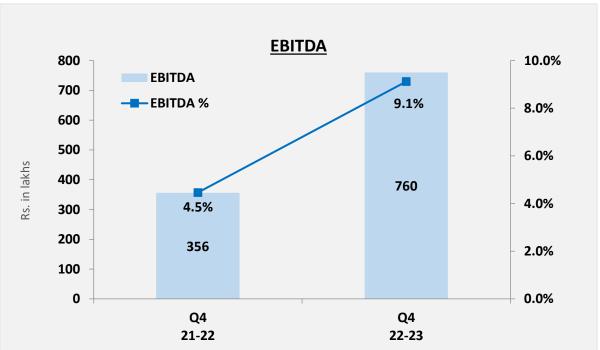

## TGIL Financial Performance Q4 & FY 2022-23

- Revenue has grown by 5% during the quarter as compared to last year. During the financial year revenue has grown by 45% over last year.
- EBITDA is at Rs. 760 lacs during the quarter as compared to Rs. 356 lacs during last year. EBITDA for financial year is at Rs. 3859 lacs as compared to Rs. 869 lacs last year.
- Profit before tax is at Rs. 554 lacs during the quarter as compared to Rs. 225 lacs during last quarter. Profit before tax during the financial year is at Rs. 2967 lacs as compared to Rs. 322 lacs last year.
- One-time recognition of deferred tax assets of INR 1684 lacs as of March 31, 2023, positively impacted Profit after tax for the quarter and financial year.
- Other expenses include advertising & sales promotion expenses of Rs. 669 lacs during the quarter and Rs. 2955 lacs for the financial year as compared to Rs. 1178 lacs and Rs. 2971 lacs respectively for corresponding last quarter and last year.