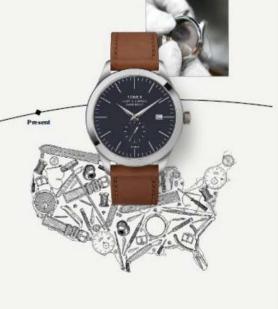

# Watchmaking Back in the USA

Just like our very first mantel clocks, 167 years ago, our American Documents\* collection layers American ingenuity and craftsmanship with European precision to create a truly amazing timepiece. This American-made watch is drop forged in US-sourced stainless steel by auto parts manufacturers, and assembled in our Connecticut Headquarters with a high-quality Swiss movement. What started as an impossible idea is now a Timex watch made in America.