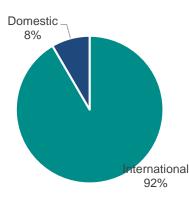

#### Sub: Outcome of Board Meeting held on November 12, 2019.

The Board of Directors of the Company at its meeting held today, November 12, 2019, has inter alia, transacted the following businesses:

- Approved the Un-audited Financial Results of the Company for the second Quarter and half year ended September 30, 2019 pursuant to Regulation 33 of SEBI (Listing Obligations and Disclosure Requirements) Regulations, 2015. We enclose herewith the said Un-audited Financial Results along with the Limited Review Reports of the Statutory Auditors of the Company.
- Approved an Interim Dividend @ 125% i.e Rs.1.25 (Rupee one and paise twenty five) per equity share of Re.1/- each on the equity share capital of the Company for the Financial Year 2019-20. The Company has fixed November 23, 2019 as the Record Date for the purpose of payment of Interim Dividend and the same will be paid on or before December 4, 2019.