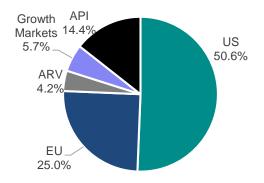

#### Sub: Outcome of Board Meeting held on November 12, 2019.

The Board of Directors of the Company at its meeting held today, November 12, 2019, has inter alia, transacted the following businesses:

- Approved the Un-audited Financial Results of the Company for the second Quarter and half year ended September 30, 2019 pursuant to Regulation 33 of SEBI (Listing Obligations and Disclosure Requirements) Regulations, 2015. We enclose herewith the said Un-audited Financial Results along with the Limited Review Reports of the Statutory Auditors of the Company.
- Approved an Interim Dividend @ 125% i.e Rs.1.25 (Rupee one and paise twenty five) per equity share of Re.1/- each on the equity share capital of the Company for the Financial Year 2019-20. The Company has fixed November 23, 2019 as the Record Date for the purpose of payment of Interim Dividend and the same will be paid on or before December 4, 2019.