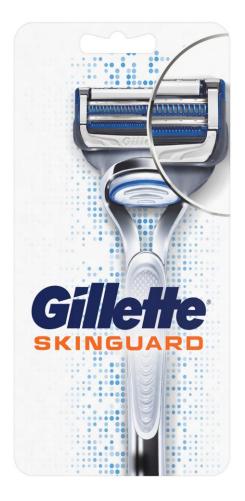

# NEW INNOVATION: SKIN GUARD

To watch the video- Visit https://www.youtube.com/watch?v=P1WYsIyUroU