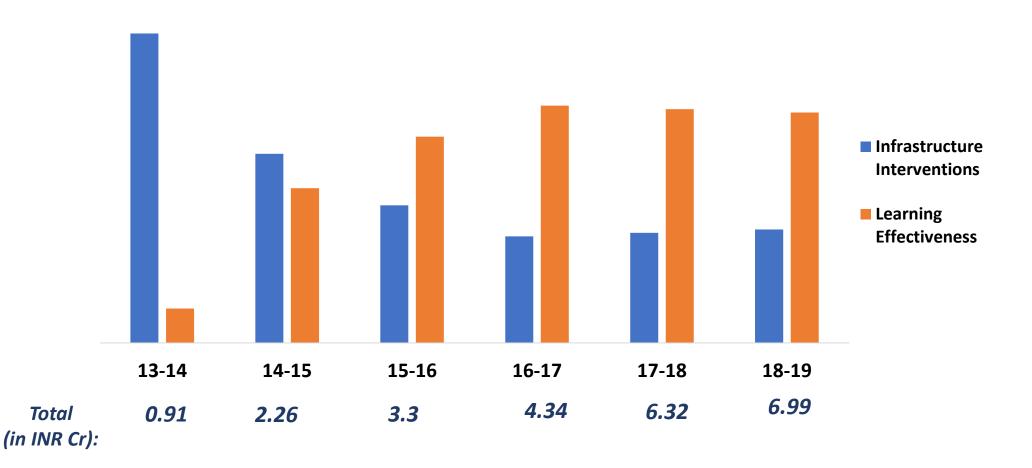

### CSR spend towards Learning Outcome vs Outlay (GIL Contribution in %)

P&G

shiksha