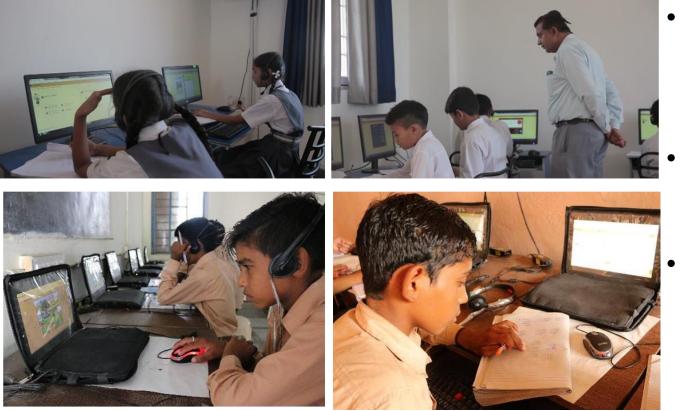

#### **Remedial Learning**

**Partner NGO:** Pratham

Impacting learning outcomes in children by bridging the gap between current and expected levels of learning **Digital Remedial Learning** 

P&G

shikshi

**Partner NGO**: Education Initiatives (EI)

Implementing Mindspark, a computer based adaptive learning that helps students learn better

# Making a difference through digital remedial education

 Implemented in 100+ government schools where over 20,000+ students are learning using Mindspark.

P&G

shiksha

- Learning levels improved two-fold compared to the control group
- Tool provides information to teachers about the progress and learning levels of students which is used for effective classroom management and instruction