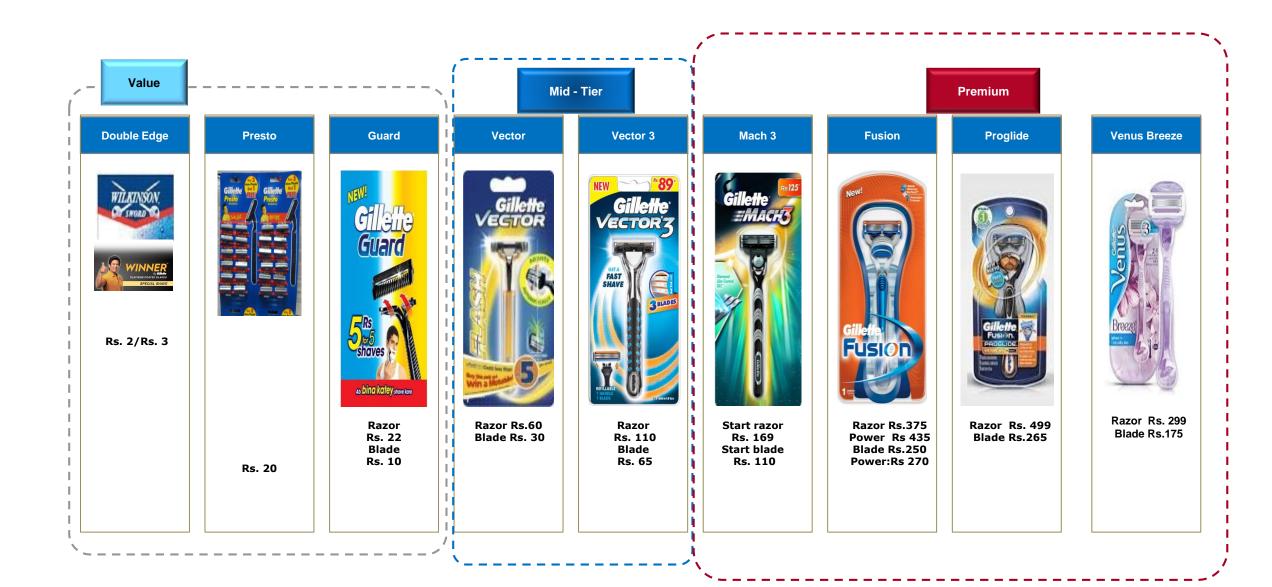

400051 **Ref:- Scrip Code:- GILLETTE** 

Dear Sir/Madam,

#### Sub: Presentations made at the 35th Annual General Meeting of the Company

We have enclosed copy of presentations on business review and overview on Corporate Social Responsibility activities of the Company presented at the 35<sup>th</sup> Annual General Meeting held today, i.e., November 26, 2019.

Kindly take the above on record and oblige.

Thanking you,

Yours faithfully, For Gillette India Limited

markado

Flavia Machado Authorized Signatory



# **Gillette India Limited** AGM 2019

# **STRONG PERFORMANCE**





# **GROWING SHARES**





### **Our GROWTH Strategy**

New Standard of Excellence



### **PRODUCTIVITY** TO FUEL INVESTMENTS

### LED BY THE BEST PEOPLE



### **SHAVECARE SEGMENT**



# PLAY ACROSS PRICE TIERS



# iGROW

# **NEW INNOVATIONS: WINNER**



igrow

To watch the video- Visit https://www.youtube.com/watch?v=BtV0wJ3vmZs

# NEW INNOVATION: SKIN GUARD





To watch the video- Visit https://www.youtube.com/watch?v=P1WYsIyUroU

## **NEW INNOVATION: VENUS Restage**









*i*GROW



### **ORALCARE SEGMENT**



### **PLAY ACROSS PRICE TIERS**



| SKU     | Basic Clean<br>Shiny/Fresh/Neem | Multi benefit Clean |                            |                |                      | Sensitive         |                        |                |                           | Advanced Clean        |                        |                        |                          | Power    |
|---------|---------------------------------|---------------------|----------------------------|----------------|-