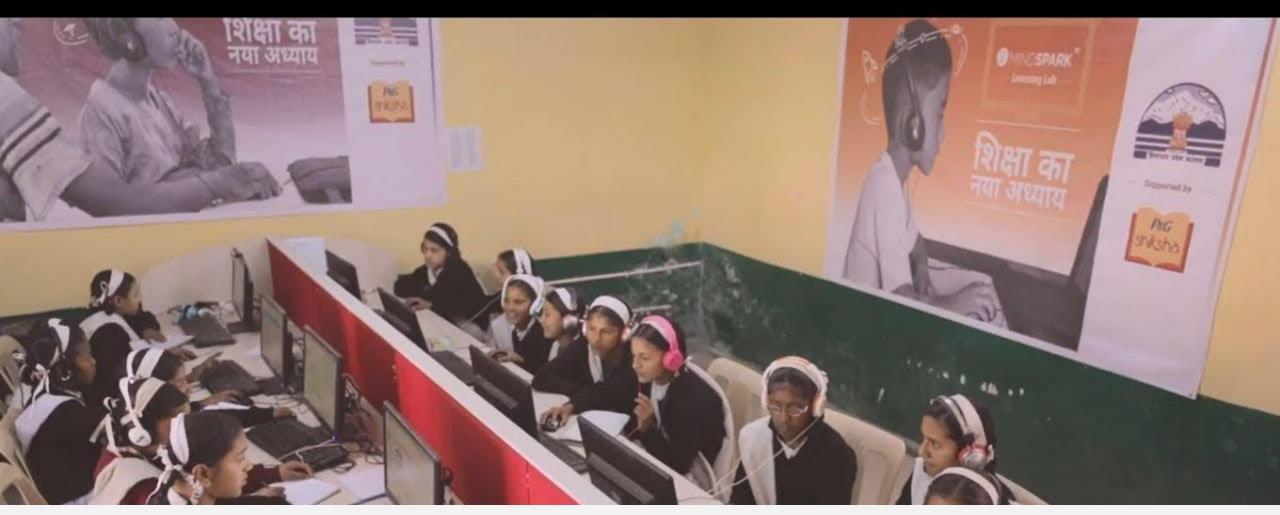

Implementing Mindspark, a computer based adaptive learning that helps students learn better

# Making a difference through digital remedial education

 Implemented in 100+ government schools where over 20,000+ students are learning using Mindspark.

P&G

shiksha

- Learning levels improved two-fold compared to the control group
- Tool provides information to teachers about the progress and learning levels of students which is used for effective classroom management and instruction