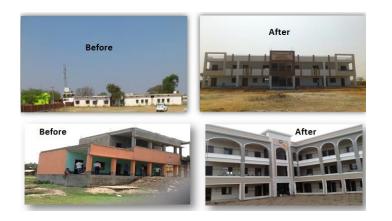

### Improving education infrastructure

#### Impacted 250+ schools

- Building and refurbishing school buildings
- Constructing classrooms
- Enhancing health and hygiene facilities
- Upgrading the available educational aids like libraries and computer centres

AFTER SHIKSHA INTERVENTION

BEFORE

AFTER SHIKSHA INTERVENTION