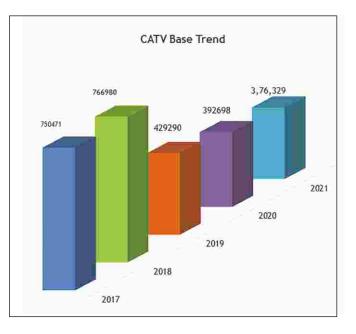

ve total, enable cable TV customers as on 31.03.2021 is 2,10,809 (Previous Year: 2,60,742), which is a de-growth of 19% over previous year.

With internationally used "Last Mile" model implemented by your Company, digitization of entire CATV subscribers and completion of integration process in the newly acquired locations, the Company is hopeful in achieving growth in the customer base in the future. E-Invoicing system developed to facilitate GST Compliance.

By the implementation of the New Tariff Order (NTO) from 1st February, 2019 by TRAI, the NTO is set to dramatically change the distribution landscape in India. It will bring in far greater transparency and overall it will be good for all stakeholders, leading to fair share allocation of subscription revenues within the stakeholders.



#### (II) Broadband Services Operation

The total Broadband Subscriber Base as on 31st March 2021 stood at 20,994 in comparison to previous year 19,066. Company has witnessed a growth of 10% over last year. Limited Growth is due to Global pandemic of Covid-19, Cyclonic storm "Amphan" hit coastal Odisha badly affected our Network, high competition in retail segment as multiple new Broadband Service Providers have entered the market etc.

During the year under review we had significant growth in FTTH Business. We have substantially increased the download limit from 250GB to 500GB under 25Mbps Plan; 500GB to 1250GB under 50Mbps Plan, looking at the market scenario & to compete with the Major Telecom Players. We have an aggressive ATL and BTL Marketing Plan in place & expect to grow the Broa