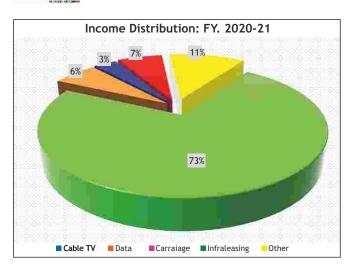

d acquisition of local operators.

#### Segment Revenue Contribution

The contribution of each income segment to the total revenue is as below:

| SI. | Income stream             | Contribution(%ge) |         |  |
|-----|---------------------------|-------------------|---------|--|
| No. |                           | 2019-20           | 2020-21 |  |
| 1   | Cable TV services         | 74%               | 73%     |  |
| 2   | Data Services             | 6%                | 6%      |  |
| 3   | Infra - structure leasing | <b>9</b> %        | 7%      |  |
| 4   | Carriage fees             | 3%                | 3%      |  |
| 5   | Others                    | 8%                | 11%     |  |
|     | Total                     | 100%              | 100%    |  |

#### 26th ANNUAL REPORT 2020-21



#### Segment wise analysis

#### (I) Cable TV Service

During the year under review, your company continued to provide last mile service as well as franchise model of Cable Television Service in Odisha and Andhra Pradesh/Telangana.

The Cable Television business strategy for FY21 focussed around taking forward transformation brought by the implementation of the New Tariff Order (NTO) in March 2019 and transparency to end customers and providing them with the freedom to watch television of their choice and enabling LCO partners to increase their business. Ortel introduced App based franchise pre-paid collection during the year.

As on 31.03.2021, the total Cable TV customer base is 3,76,329 (Previous Year: 3,92,698), which is a de-growth of 4% over previous year. Out of the above total, e