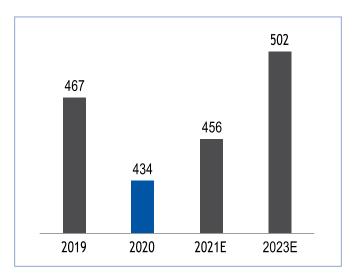

other service like DTH and HITS are remain at the 5 and 1 Respectively.

The Indian market is serviced by four paid DTH providers and one free DTH provider as of 2020. Operating platforms include VideoconD2H+, TataSky, Airtel, Sun Direct and Free Dish. InCable continues to operate the lone HITS service.

Television subscription revenues in India decreased 7% in 2020, mainly due to a fall in ARPUs and reduction in the paid subscriber base by around two million television homes. While 2020 was impacted by COVID-19, we expect the subscription base for traditional unidirectional television services (cable, DTH, HITS) to keep growing as penetration levels increase over the next few years.

Active paid subscriptions reduced by 2 million in 2020 COVID-19 led to a decline in the pay TV Universe



### 26th ANNUAL REPORT 2020-21

While DTH and HITS were relatively stable in 2020, cable saw a decline of 3% compared to 2019 numbers. The fall in paid subscriptions is attributed to metro subscribers who went back to their hometowns and subscribers who did not renew their subscriptions specifically due to lack of fresh content on major GECs and live sports. We observed 131 million paid subscriptions for which broadcasters earned revenues in 2020, as compared to 133 million we had reported in 2019.

### End-customer prices (ARPU) decreased

End-customer prices declined 5% on average to reach INR 226 net of taxes as compared to INR 239 in 2019. Industry discussions indicate that over 70% subscribers had opted for DPO designed packages in the beginning of 2020 before the lockdown, but that