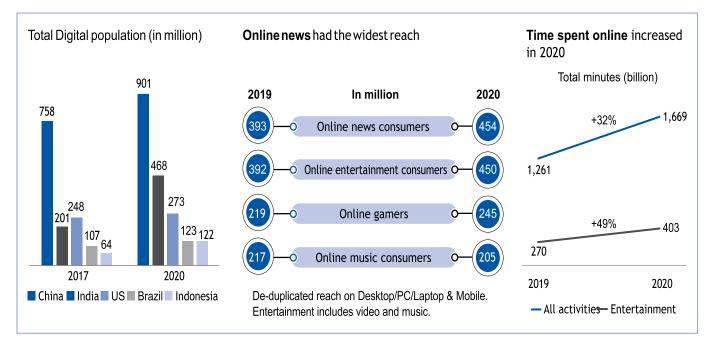

ich television subscription will need to be maintained.

### Sports will become table stakes for broadcasters

The move of sports programming to prime-time (through daynight matches, evening scheduling, etc.) can have an impact on GEC viewership. Having a sports product in the bouquet will become increasingly important for broadcasters.

### Indian Broadband Industry

Internet penetration increased 11% to reach 795 million, of which 747 million had broadband access. This lead to second in terms of number of telecommunication subscriptions. Also, India is one of the biggest consumers of data worldwide. As per TRAI, average wireless data usage per wireless data subscriber was 11GB per month in FY20. 45% of India's population over 15 years of age had access to a smartphone by December 2020.



Indians spent 4.6 hours a day on their phones, increased data consumption by 15% over 2019 and aggregated 450 million online entertainment consumers in 2020.

Subscriptions Revenue were 1,174 million in December 2020 as compared to 1,172 million in December 2019. Urban subscriptions dipped marginally while rural subscriptions grew to 45% of total subscriptions in 2020. The tele-density number in India is now 86%, but is heavily skewed to 138% in urban areas and just 59% in rural areas of India. However, Internet subscriptions grew 11% between December 2019 and December 2020. Yet, just 68% of telecom subscriptions accessed the internet. 94% of those accessing the internet used broadband.

|                                            | Dec 2019 | Dec 2020 |
|-------------------------------