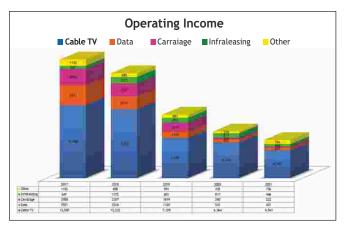

fully through video conferencing (VC).

#### **Business/Operational Review**

The year 2020-21 has been a challenging year for the Company



due to a severe cyclonic storm Amphan hit the Odisha coast on 16th May, 2020. This cyclone has damaged our network; equipment's in various locations of Odisha and also caused partial damages to all our facilities in the coastal region and peripheral areas. It took 2 to 3 months to restore our network, as a result of which customers in local areas were without signal. Also due to the global pandemic of Covid-19 our collections, sales, customer grievance services etc. has been affected. Notwithstanding this, your company has demonstrated an EBIDTA positive business and the operating income on a year-on-year basis (Y-o-Y) during the year under review.



The Management reviewed the details of receivables and took a firm step by creating provision of Rs.59.63 million against doubtful receivables, declaring bad debts of Rs.2.51 million and Company have issued credit notes of Rs.80.55 million during the year under review. This amount is primarily on account of disruption of services due to Global pandemic of Covid-19, Cyclone Amphan hit coastal Odisha and acquisition of local operators.

#### Segment Revenue Contribution

The contribution of each income segment to the total revenue is as below:

| SI. | Income stream             | Contribution(%ge) |         |  |
|-----|---------------------------|-------------------|---------|--|
| No. |                           | 2019-20           | 2020-21 |  |
| 1   | Cable TV services         | 74%