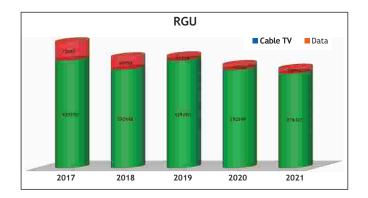

Telecom Players. We have an aggressive ATL and BTL Marketing Plan in place & expect to grow the Broadband/FTTH figures in the coming financial year. Also new competitive plans, higher data speed and better technology are in pipeline for the coming financial year.

With the implementation of high speed Data Service & Aggressive Marketing Plan, the Company is well placed to cater to the growing demand. Considering both cable TV and broadband together, your company has achieved total RGU base of by the end of the current year 31st March 2021-3,97,323 (Previous year 4,11,764 ), a de-growth of 4%. It is important to note here that in line with your company's philosophy of operating on "Last Mile" Model, 90% company's RGUs are on its own 'last mile' network.

#### 26th ANNUAL REPORT 2020-21





#### (III) Infrastructure Leasing

Infrastructure Leasing (IFL) being a major product of your company to leased its Dark Fibre (existing/new) to all telecom giants including corporates having a huge business opportunities and major revenue generating stream in our all operated locations and in this business segment a total of 1127.85 kms (Previous Year:1164.20 kms) as on 31 March, 2021, a reduction of 3% over the previous year. Reduction in billing length is due to delay in payment to O&M vendor, man power issues across the locations to give service within MTTR as per market standard, Material availability, issue in payment to purchase vendor, issue in link implementation even after received wok orders, disconnection due to service issue etc.

In spite of your Company's continued focus t