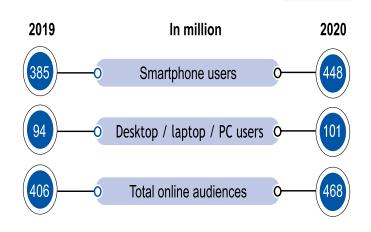

million

| Subscribers        | Dec<br>2018 | Dec<br>20196 | Dec 20207 |
|--------------------|-------------|--------------|-----------|
| Wired broadband    | 18          | 19           | 22        |
| Wireless broadband | 507         | 643          | 725       |
| Total broadband    | 525         | 662          | 747       |

Smart device growth continued unabated:- Industry estimates indicate that there were over 20 million smart TVs in use in 2020, and this is expected to increase to over 25 million TVs by 2021. However, they also indicate that just 5 to 7 million of these were connected to the internet. Desktop, laptop and PC users increased from 94 million in 2019 to 101 million in 2020 as laptop and PC shipments to India fell barely by 1% in 2020 to approximately 18 million units.



Ortel

#### **Content consumption**

Overall consumption trends Indians spent 4.6 hours a day on their phones. At 4.6 hours per day, Indians came third in the world, for the most amount of time spent on phones in 2020. Indians downloaded 24 billion apps in 2020. India remained the second largest market by app downloads in 2020, Indians downloaded almost 24.3 billion apps in 2020, a growth of over 20% over 2019. In terms of revenue, India lagged many smaller markets.



The Indian audience grew 15% in 2020 to reach 450 million & watch the most online video each week at an average of 10 hours 54 minutes, an increase of 30% from 2019. Indians spent more than 25 hours on average per month on YouTube and Around 448 million Indians were active on social media in 2020, a growth of 21% over 2019