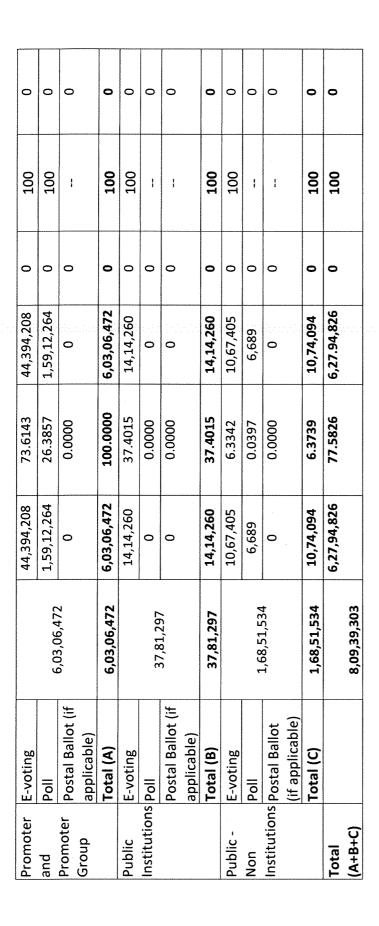

| ·                            |                  |              |        |                   |              |             |                   |             |             |           | <del> ,</del> |                   |             |           |             | ······       |               |
|------------------------------|------------------|--------------|--------|-------------------|--------------|-------------|-------------------|-------------|-------------|-----------|---------------|-------------------|-------------|-----------|-------------|--------------|---------------|
| % of Votes                   | against on votes | polled       | =(2)=  | [(5)/(5)]*100     | 0            | 0           | 0                 |             | 0           | 0 = ,     | 0             | 0                 |             | 0         | 0           | 0            | 0             |
| % of Votes in                | favour on        | votes polled | =(9)   | [(4)/(2)]*100     | 100          | 100         | ł                 |             | 100         | 100       | 1             | ;                 |             | 100       | 100         | 1            | -             |
| No. of                       | Votes -          | against      |        | (5)               | 0            | 0           | 0                 |             | 0           | 0         | 0             | 0                 |             | 0         | 0           | 0            | 0             |
| No. of Votes - No. of        | in favour        |              | (4)    |                   | 44,394,208   | 1,59,12,264 | 0                 |             | 6,03,06,472 | 14,14,260 | 0             | 0                 |             | 14,14,260 | 10,67,405   | 689′9        | 0             |
| % of Votes                   | Polled on        | outstanding  | shares | (3)=[(2)/(1)]*100 | 73.6143      | 26.3857     | 0.0000            |             | 100.000     | 37.4015   | 0.0000        | 0.0000            |             | 37.4015   | 6.3342      | 0.0397       | 0.0000        |
| No. of votes                 | polled           |              |        | (2)               | 44,394,208   | 1,59,12,264 | 0                 |             | 6,03,06,472 | 14,14,260 | 0             | 0                 |             | 14,14,260 | 10,67,405   | 6,689        | 0             |
| No. of shares                | held             |              |        | (1)               |              | 70.00       | 6,03,06,472       | •           | 6,03,06,472 |           | 700 700       | 37,81,297         |             | 37,81,297 |             | 1,68,51,534  |               |
| Mode of Voting No. of shares |                  |              |        |                   | E-voting     | Poll        | Postal Ballot (if | applicable) | Total (A)   | E-voting  | Poll          | Postal Ballot (if | applicable) | Total (B) | E-voting    | Poll         | Postal Ballot |
| Category                     |                  |              |        |                   | Promoter and | Promoter    | Group             |             |             | Public    | Institutions  |                   |             |           | Public -Non | Institutions |               |

|               | (if applicable) |             |             |         |             |   |     |   |
|---------------|-----------------|-------------|-------------|---------|-------------|---|-----|---|
|               | Total (C)       | 1,68,51,534 | 10,74,094   | 6:3739  | 10,74,094   | 0 | 100 | 0 |
| Total (A+B+C) |                 | 8,09,39,303 | 6,27,94,826 | 77.5826 | 6,27.94,826 | 0 | 100 | 0 |