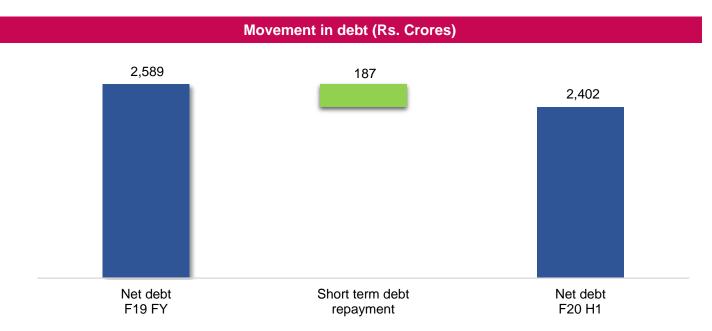

contributed 188bps to EBITDA margin improvement while further efficiencies in other overheads contributed an additional 283bps. Finally, lower A&P reinvestment rate contributed another 210bps, which was more of a phasing effect and should normalise over the course of the year.



Cash closed at Rs. 73 Crores for the first half of the year. The largest contributor to cashflows was profit form operations. Repayment from subsidiaries amounted to Rs 222 Crores comprising interest income as well as loan repayment. There was an increase in working capital largely driven by short-term liquidity issues with some corporation markets. Capex was focused on projects for productivity and health and safety. Cash generated from the underlying business was used towards debt repayment of Rs 187 Crores.





Closing net debt was Rs. 2,402 Crores. The company repaid its short term borrowings amounting to Rs. 187 Crores during the first half of the year. This reduction in debt together with a favourable mix helped reduce total interest costs by 5% in the first half of the year despite the adverse impact of Ind AS 116.



#### **SEGMENT AND BRAND REVIEW**

For the quarter and six months ended 30 September 2019

### **Key segments:**

### For the six months ended 30 September 2019

|         |          | Ve       | olume    |             |          | Ne       | t Sales  |             |
|---------|----------|----------|----------|-------------|----------|----------|----------|-------------|
|         | F20 H1   | F19 H1   | Reported | Underlying* | F20 H1   | F19 H1   | Reported | Underlying* |
|