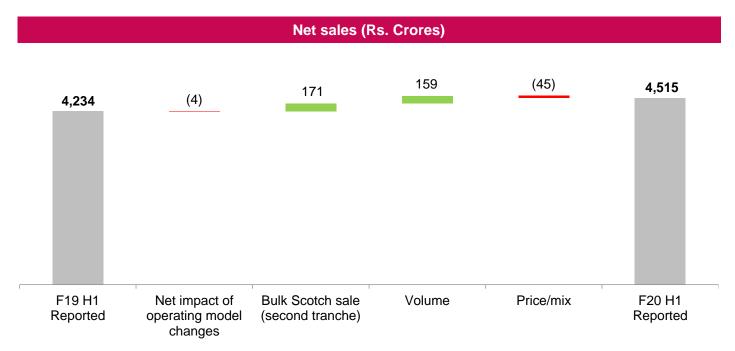

| %      | 46.1 | 50.2 | (411)      |  |
| Staff cost                                   | %      | 6.3  | 8.2  | 188        |  |
| Marketing spend                              | %      | 7.6  | 9.7  | 210        |  |
| Other Overheads                              | %      | 14.2 | 17.1 | 283        |  |
| EBITDA                                       | %      | 18.0 | 15.2 | 271        |  |
| PAT                                          | %      | 9.3  | 8.0  | 132        |  |
| Basic earnings per share*                    | rupees | 5.8  | 4.7  | 1.1 rupees |  |
| Earnings per share before exceptional items* | rupees | 5.8  | 4.7  | 1.1 rupees |  |

The company in compliance with Schedule III of the Companies Act, 2013 has reported revenue from operations inclusive of excise duty.





Reported net sales in the first six months of the financial year grew 7%, impacted by general elections in the first quarter and by consumption slowdown coupled with liquidity challenges in certain markets and temporary supply chain disruption in our Scotch portfolio in the second quarter. Excluding the one-off benefit from sale of Bulk Scotch inventory, underlying net sales grew 3%. Net Sales of Prestige & Above segment grew 4% while net sales of Popular segment grew 1% after adjusting for the operating model changes.

Overall volume grew 4% with the Prestige & Above volume growth of 6% outpacing Popular segment volume growth of 2%. Underlying price/mix for the first half was (1)%, mainly due to part-absorption of Excise Duty hike in Maharashtra and adverse mix caused by temporary suppl