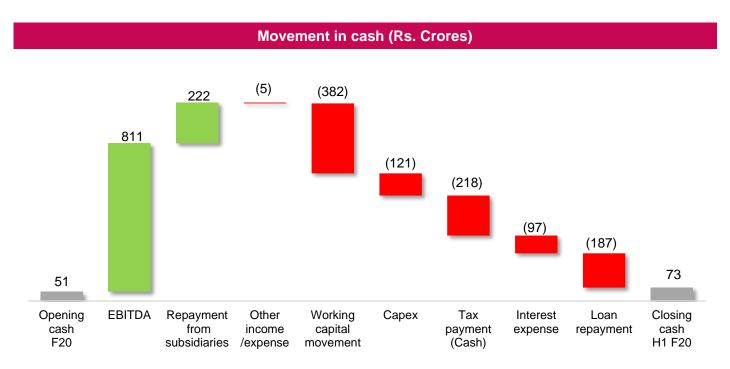

turing cost of Rs. 36 crores in F19Q1 and Rs. 2 crores in F20Q1. Adjusted for these, underlying saving in staff cost was Rs. 28 crores.





Reported EBITDA margin of 18.0% improved by 271bps. Underlying EBITDA margin, excluding the one-off benefit from bulk Scotch sale and adjusted for one-off restructuring costs was 16.8%, up 65bps, despite significant compression in gross margin.

Reported gross margin contracted by 411bps, primarily impacted by significant COGS inflation. Productivity led savings in staff costs contributed 188bps to EBITDA margin improvement while further efficiencies in other overheads contributed an additional 283bps. Finally, lower A&P reinvestment rate contributed another 210bps, which was more of a phasing effect and should normalise over the course of the year.



Cash closed at Rs. 73 Crores for the first half of the year. The largest contributor to cashflows was profit form operations. Repayment from subsidiaries amounted to Rs 222 Crores comprising interest income as well as loan repayment. There was an increase in working capital largely driven by short-term liquidity issues with some corporation markets. Capex was focused on projects for productivity and health and safety. Cash generated from the underlying business was used towards debt repayment of Rs 187 Crores.





Closing net debt was Rs. 2,402 Crores. The company repaid its short term borrowings amounting to Rs. 187 Crores during the first half of the year. This reduction in debt together with a favourable mix helped reduce total interest costs by 5% in the first half of the year despi