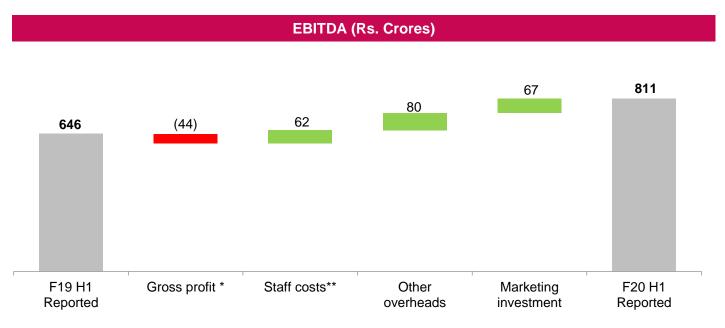

mpacted by general elections in the first quarter and by consumption slowdown coupled with liquidity challenges in certain markets and temporary supply chain disruption in our Scotch portfolio in the second quarter. Excluding the one-off benefit from sale of Bulk Scotch inventory, underlying net sales grew 3%. Net Sales of Prestige & Above segment grew 4% while net sales of Popular segment grew 1% after adjusting for the operating model changes.

Overall volume grew 4% with the Prestige & Above volume growth of 6% outpacing Popular segment volume growth of 2%. Underlying price/mix for the first half was (1)%, mainly due to part-absorption of Excise Duty hike in Maharashtra and adverse mix caused by temporary supply chain issues and channel-liqudity challenges that affected Scotch growth.



Reported EBITDA was Rs. 811 Crores for the first half of the year, up 26%. Excluding the one-time benefit of bulk Scotch sale and adjusted for one-off restructuring costs, underlying EBITDA increased 7%. This was despite a Gross profit decline of Rs. 44 Crores, which was primarily driven by COGS inflation, and partially offset by one-time benefit from the sale of bulk Scotch.

Enhanced operating efficiencies led to savings in staff costs and other overheads that contributed to EBITDA growth. Additionally, marketing investment was trimmed first in light of general elections and then the broader consumption slowdown; reinvestment rate for the first half of the year was 7.6% (underlying reinvestment rate of 7.9%, net of bulk Scotch sale).

<sup>\*</sup> For H1F20 Gross profit includes Rs. 8