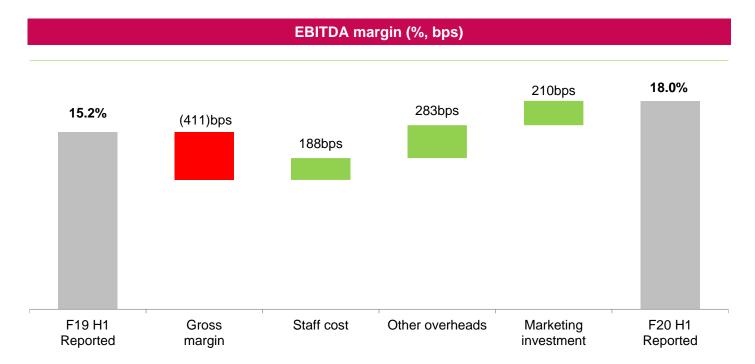

le of bulk Scotch.

Enhanced operating efficiencies led to savings in staff costs and other overheads that contributed to EBITDA growth. Additionally, marketing investment was trimmed first in light of general elections and then the broader consumption slowdown; reinvestment rate for the first half of the year was 7.6% (underlying reinvestment rate of 7.9%, net of bulk Scotch sale).

<sup>\*</sup> For H1F20 Gross profit includes Rs. 84 crores resulting from bulk Scotch sale. Excluding that, gross profit would have decreased by Rs. 129 crores during the first half of the year primarily due to COGS inflation.

<sup>\*\*</sup> Staff costs include a restructuring cost of Rs. 36 crores in F19Q1 and Rs. 2 crores in F20Q1. Adjusted for these, underlying saving in staff cost was Rs. 28 crores.





Reported EBITDA margin of 18.0% improved by 271bps. Underlying EBITDA margin, excluding the one-off benefit from bulk Scotch sale and adjusted for one-off restructuring costs was 16.8%, up 65bps, despite significant compression in gross margin.

Reported gross margin contracted by 411bps, primarily impacted by significant COGS inflation. Productivity led savings in staff costs contributed 188bps to EBITDA margin improvement while further efficiencies in other overheads contributed an additional 283bps. Finally, lower A&P reinvestment rate contributed another 210bps, which was more of a phasing effect and should normalise over the course of the year.



Cash closed at Rs. 73 Crores for the first half of the year. The largest contributor to cashflows was profit form operations. Repayment f