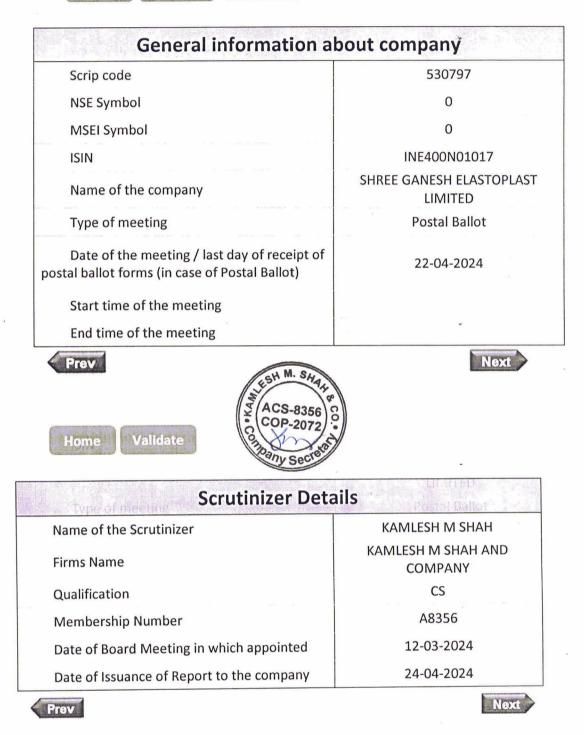

Scrutinizers Report on Postal Ballot (E.voting) Process conducted by the Company for the period from 22/03/2024 to 22/04/2024. (Record Date for ROM 15/03/2024).

Dear Sir,

I, Kamlesh M. Shah, proprietor of M/s. Kamlesh M. Shah & Co., Practicing Company Secretaries, having office at 801-A, 8th Floor, Mahalay Complex, Opp. Choice Restaurant Lane, B/h. Fairdeal House, off. C. G. Road, Navrangpura, Ahmedabad-380009, Gujarat, India have been appointed as a scrutinizer by the board of directors of Shree Ganesh Elastoplast Limited ("the Company") vide resolution dated 12<sup>th</sup> March 2024 for the purpose of scrutinizing the process of voting through electronic means on the resolution contained in the Postal Ballot Notice issued on 12<sup>th</sup> March 2024.

- The remote e-voting period commenced from 10.00 a.m. (IST) on Friday, March 22, 2024 and 1. concluded at 5.00 p.m. (IST) on Monday the 22<sup>nd</sup> April, 2024. The remote e-voting services were provided by the Central Depository Services of India Limited (CDSL) e-voting division.
- The shareholders holding shares as on the "cut-off date" i.e. Friday, March 15 2024 were 2. entitled to vote electronically on the proposed resolution stated in the Postal Ballot Notice of the company dated 12<sup>th</sup> March 2024. SH

- **3.** As per the Postal Ballot Notice, the Remote E.voting period commenced on Friday 22<sup>nd</sup> March 2024 at 10:00 A.M. and was concluded on Monday the 22<sup>nd</sup> April, 2024 at 05.00 p.m. (IST).
- 4. After closure of e-voting, the votes cast through e-voting were unblocked on April 24, 2024 at 02.30 P.M. and downloaded from the e-voting website of Central Depository Services of India Limited (<u>https://www.evotingindia.com</u>) in the presence of two witnesses Mr. Krish Shah and Mr. Praful Lavantra, who are not in the employment of the company. The e-voting data / results downloaded from the e-voting system of CDSL were scrutinized and reviewed, the votes were counted, and the results were prepared.

Date: 24th April, 2024 Place: Ahmedabad.

For Kamlesh M. Shah & Co. Practicing Company Secretary,

Kamlesh M. Shah (Proprietor) ACS: 8356, COP: 2072 UDIN: A008356F000228532

We Krish Shah And Praful Lavantra the undersigned and witness that the votes cast through e-voting on Resolution mentioned in Postal Ballot Notice Dated 12th March 2024 through remote e-voting was unblocked from the e-voting website of CDSL (https://www.evotingindia.com) in our presence on Wednesday the April 24, 2024 at 02.30 P.M. (IST). We also declare that we are not employees of Shree Ganesh Elastoplast Limited.