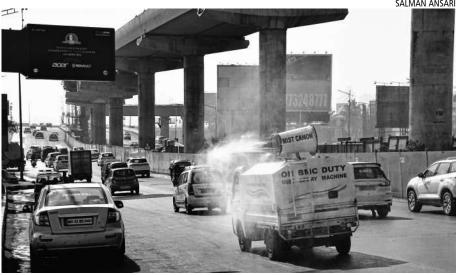

# Are you breathing fresh air? **BMC stakes claim to better AQI**

RUCHA KANOLKAR / MUMBAI

The BMC claims that its consistent deep clean drive in the city has resulted in the improvement of the air (AQI). quality index Through the cleanliness campaign, initiated in December 2023 across all administrative departments, the civic body asserts that the AQI is consistently below 100. Some areas even report levels as low as 70, it

the improvement. Some desaid. The campaign's focus on spraying streets with water has led to a reduction in dust particles, consequently improving air quality, officials claimed.

A BMC official said they initiated the cleanliness campaign across all administrative departments in December 2023. "After nearly 18 weeks, there has been a reduction in air pollution indicators, and citizens have also expressed satisfaction with

partments conduct these drives monthly, while others do so bi-monthly, leading to an overall elevation in cleanliness standards," the official said. On March 30, the BMC un-

dertook a cleaning campaign across all 25 wards. A total of 1,477 municipal employees participated in this initiative and 556km of road network was washed and 70 metric tonne of waste was collected.