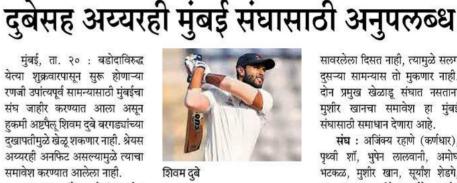

अकाय असे त्याचे नाव ठेवण्यात हकमी अष्टपैल शिवम दुबे बरगड्यांच्या आले आहे. दुखापतीमुळे खेळू शकणार नाही. श्रेयस अय्यरही अनफिट असल्यामुळे त्याचा विराट कोहली याने वैयक्तिक कारण सांगून इंग्लंडविरुद्धच्या कसोटी मालिकेमधून माघार घेतली होती. अनुष्का शर्मा हिने मंगळवारी याबाबत सांगितले असले तरी १५ फेब्रुवारीला

समावेश करण्यात आलेला नाही. हा सामना वांद्रे-कुर्ला संकुलातील शरद पवार अकादमीत होत आहे. या मोसमात दुबेने दोन चमकदार शतके करून प्रभाव पाडलेला आहे. त्याची अकाय याचा जन्म झाला आहे.

उणीव निश्चित मुंबईला जाणवू शकेल. भारतीय संघातून वगळण्यात आलेला श्रेयस अय्यर पाठ दुखापतीतून अजून

संघ : अजिंक्य रहाणे (कर्णधार) पृथ्वी शॉ, भुपेन लालवानी, अमोघ भटकळ, मुशीर खान, सूर्यांश शेडगे. प्रसाद पवार, हार्दिक तामोरे, शार्दल ठाकूर, शम्स मुलानी, तनुष कोटियन, अदित्य धुमल, तुषार देशपांडे, मोहित अवस्थी, धवल कुलकर्णी, रॉस्टन डायस.