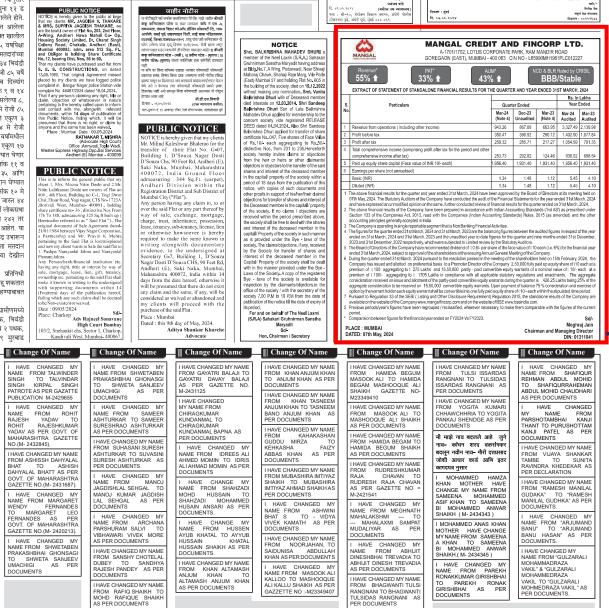

#### MANGAL CREDIT AND FINCORP LTD. A-1701/1702, LOTUS CORPORATE PARK, RAM MANDIR ROAD MANGAL GOREGAON (EAST), MUMBAI - 400 063 CIN NO - L65990MH1961PLC012227 ted by CRISI 55% 1 33% 43% 🕇 BBB/Stable EXTRACT OF STATEMENT OF STANDALONE FINANCIAL RESULTS FOR THE QUARTER AND YEAR ENDED 31ST MARCH, 2024 Rs. In Lakhs Year Ended Particulars Quarter Ended Mar-23 Mar-24 Dec-23 Mar-24 Mar-23

#### 1,432.50 1,077.84 Profit before tax 390.52 290.12 Profit after tax 259.32 285.71 217.27 1.054.59 791.35 Total comprehensive income (comprising profit after tax for the period and oth comprehensive income after tax) 253.73 292.82 124.46 936.02 698.54 Paid up equity share capital (Face value of INR 10/- each) 1,956.40 1,931.40 1,956.40 1,931.40 1,931.40 Earnings per share (not annualised 1.48 4.10 Basic (INR 1.34 1.12 5.45 Diluted (INR) 1.34 1.48 1.12 5.45 4.10

The above financial results for the quarter and year ended 31st March, 2024 have been approved by the Board of Directors at its meeting held on 07th May, 2024. The Statutory Auditors of the Company have conducted the audit of the Financial Statements for the year ended 31st March, 2024 and have expressed an unmotified opinion on the same, further conducted review of financial results for the quarter ended on 31st March, 2024. The above financial results of the Company have been prepared in accordance with Indian Accounting Standards ('Ind AS') as prescribed under

- Section 133 of the Companies Act, 2013, read with the Companies (Indian Accounting Standards) Rules, 2015 (as amended) and the other punting principles generally accepted in India.
- The Company is operating in single reportable segment that is Non Banking Financial Activities
- The figures for the quarter ended 31st March, 2024 and 31st March, 2023 are the balancing figures between the audited figures in respect of the year ended on 31st March, 2024 and 31st March, 2023 and the unaudited year to date figures for the quarter and nine months ended 31st December, 2023 and 31st December, 2022 respectively, which were subjected to Limited review by the Statutory Auditors.
- The Board of Directors of the Company have recommended dividend of 0.6/- per share of the face value of 10 each (i.e. 6%) for the financial year ended 31st March, 2024, subject to approval of the shareholders at the ensuing Annual General Meeting of the Company.
- During the quarter ended 31st March, 2024 pursuant to the endulter of the resolution passed in the meeting of the shareholders held on 15th February, 2024, the Company has issued and allotted on preferential basis to a Promoter Director of the Company 2,50,000 fully paid up equity share of 110 each at a premium of 1100 aggregating to 1275 Lakhs and 15,50,000 partly paid convertible equity warrants of a nominal value of 110/- each at a premium of 1 100/- aggregating to 1 1705 Lakhs in compliance with all applicable statutory regulations and enactments. The aggregate consideration received on issue and allotment of the party-paid convertible equity warrants during the quarter is 1426.25 Lakhs being 25% of the aggregate consideration to be received on 15,50,000 convertible equity warrants. Upon payment of balance 75 % consideration and exercise of option by the warrant holder each equity warrant shall be convertible equity matching option by the warrant of 10/- each within the stipulated time period. Pursuant to Regulation 33 of the SEBI (Listing and Other Disclosure Requirement) Regulation 2015, the standalone results of the Company are
- variable on the website of the Company www.mangalfincorp.com and on the website of BSE www.bseindia.com. Previous periods/year's figures have been regrouped / reclassified, wherever necessary, to make them comparable with the figures of the current
- period.
- Comparision between figures for the financial year ended on FY2024 Vs FY2023

| 50/-                           |
|--------------------------------|
| Meghraj Jain                   |
| Chairman and Managing Director |
| DIN: 01311041                  |

PLACE : MUMBAI

DATED: 07th May, 2024