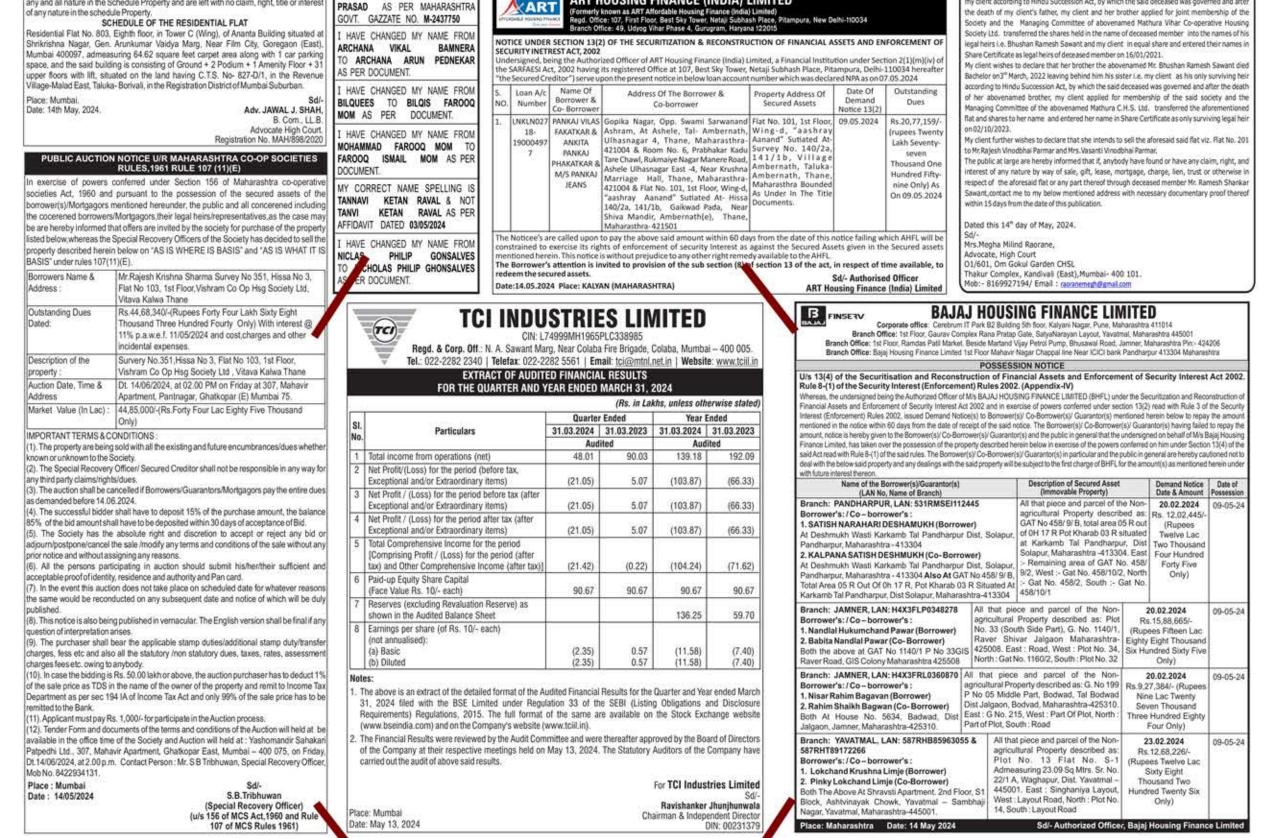

# TCI INDUSTRIES LIMITED

Ref. No.: TCIIL/BSE/014/24-25

May 14, 2024

#### Electronic Filing

Τo,

Listing Department **BSE Limited** Phiroze Jeejeebhoy Towers, Dalal Street, Mumbai – 400 001.

Security ID: TCIIND; Security Code: 532262.

Sub.: Newspaper Publication – Audited Financial Results for March 31, 2024.

Ma'am/ Dear Sir,

We are submitting herewith newspaper publication of the Audited Financial Results for the fourth quarter and year ended March 31, 2024 approved by the Board at its meeting held on May 13, 2024, published today i.e. on May 14, 2024 in the following newspapers:

- 1. Active Times (English); and
- 2. Mumbai Lakshadeep (Regional language Marathi).

This is for your information and records.

Thanking You,

For TCI Industries Limited

### Amit A. Chavan

Company Secretary & Compliance Officer

Encl.: As above.