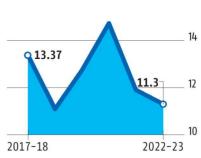

Though India is estimated to have made remarkable progress improving welfare and reducing poverty rates in recent decades, extreme poverty (at \$2.15 purchasing power parity) increased by two percentage points to 14.7 per cent in the pandemic year of 2020-21 before declining to 11.9 per cent in 2021-22.

(215.54

According to fresh estimates by the World Bank, extreme poverty further declined to 11.3 per cent in 2022-23, but that was still above the pre-pandemic level of 11.09 per cent recorded in 2018-19. It was a signal that further decline could beachallenge.

### **SLOW PROGRESS**

Note: At purchasing power parity of \$2.15 per day per person Source: World Bank

Covid level soon after, and continued to decline.

An International Monetary Fund (IMF) working paper, published in July this year and using CPHS and PLFS data, concluded poverty increased drastically during the lockdown period, reaching more than four times of the 2019 average level based on the \$1.9 PPP line. Poverty also increased during the second wave of the pandemic, but the situation improved toward the end of 2021, and, as of the fourth quarter of **AN IMF WORKING** 2021, the number of PAPER, PUBLISHED