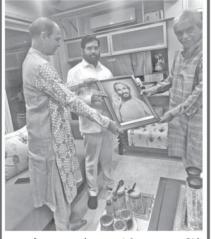

यांना श्रीधर स्वामींची प्रतिमा भेट देताना, ठाण्यातील वृत्तपत्र वितरक अरूण दातार अणि अरविंद दातार.