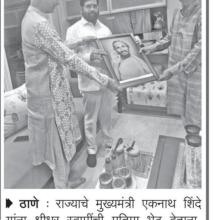

### मुख्यमंत्री शिंदे यांच्या हस्ते आज महेश कोठारे यांना पुरस्कार

ठाणे : 'गंधार' या बालनाट्य संस्थेच्यावतीने देण्यात येणारा यंदाचा 'गंधार गौरव पुरस्कार' ज्येष्ठ अभिनेते महेश कोठारे यांना जाहीर झाला असून मंगळवार, दि. १४ नोव्हेंबर रोजी आयोजित कार्यक्रमात मुख्यमंत्री एकनाथ शिंदे यांच्या हस्ते देण्यात येणार आहे. गडकरी रंगायतन येथे सकाळी ११ वाजता हा पुरस्कार सोहळा आयोजित करण्यात आला असून, यावेळी राज्याचे सार्वजनिक बांधकाम मंत्री रवींद्र चव्हाण, उद्योग मंत्री उदय सामंत, मुंबई भाजप अध्यक्ष आ. आशीष शेलार, माजी खासदार संजीव नाईक, आ. संजय केळकर, आ. निरंजन डावखरे, ज्येष्ठ संगीतकार अशोक पत्की, ज्येष्ठ अभिनेते विजय गोखले, विजय पाटकर उपस्थित राहणार आहेत.