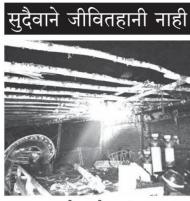

# फटाक्यामुळे ठाण्यात आगीच्या ८ घटना

ठाणे, दि. १३ : प्रतिनिधी

दिवाळीच्या पहिल्याच दिवशी म्हणजे रविवार, दि. १२ नोव्हेंबर रोजी दिवसभरात फटाक्यांमुळे तब्बल आठ ठिकाणी आगी लागल्याच्या घटनांची नोंद ठाणे महापालिका आपत्ती व्यवस्थापन कक्षात झाली. या आगीच्या घटना जरी किरकोळ असल्या तरी त्या आगी नियंत्रणात आणण्यासाठी अर्धा आणि एक तासाचा कालावधी लागला. ताडाच्या आणि माडाच्या झाडालाही किरकोळ आगी लागल्या. सुदैवाने या घटनेत कोणालाही दुखापत झाली नाही.

दिवाळी पहाट होण्यापूर्वीच वाघबीळ शिवकृपा नगर येथे मध्यरात्री लाकडी बांबुच्या शेडवरील प्लास्टिक ताडपत्री व मंडप साहित्याला आग लागली. या आगीवर नियंत्रण मिळविण्यात यश आले. दुसरी घटना वागळे इस्टेट, मेंटल हॉस्पिटलच्या आवारामधील एका ताडाच्या झाडाला आग लागल्याची घटना सायंकाळी ५.४५ वाजण्याच्या