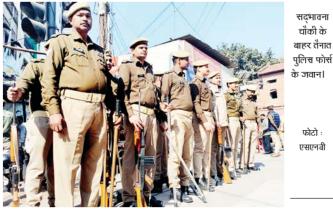

## हल्द्वानी में बवाल के बाद पुलिस अलर्ट, कड़ी निगरानी

कानपुर (एसएनबी)। हल्द्वानी (उत्तराखंड) में हुए बवाल के बाद यूपी में जारी किये अलर्ट और जुमे की नमाज के चलते शुक्रवार को कमिश्नरेट पुलिस खासी सक्रिय रही। पुलिस बल, पीएसी, क्यूआरटी और रिजर्व फोर्स के साथ अधिकारी सुबह से ही सडकों पर उतर आये और संवेदनशील और मिली-जली आबादी वाले क्षेत्र में गश्त शुरू कर दी। मस्जिदों के बाहर फोर्स तैनात कर दी गयी और नमाज के बाद लोगों को भीड नहीं लगाने दी गयी। इसका नतीजा यह रहा कि नमाज शांति से निपट गयी। इसके बाद भी पुलिस अलर्ट रही और क्षेत्रों में गश्त करती रहीं, जो जारी रहेगी।

शुक्रवार सुबह से ही कानपुर कमिश्नरेट का भारी पुलिस बल अधिकारियों संग सड़क पर उत्तर आया। पुलिस आयुक्त अखिल कुमार ने स्वयं कमान संभाली और भारी पुलिस, पीएसी और क्युआरटी के साथ सड़क पर निकल पड़े। उन्होंने सभी डीसीपी को भी अपने-अपने सर्किल में गश्त करने और हर छोटी:बड़ी घटना पर मौके पर पहुंचकर उसे निस्तारित करने के निर्देश दिये। पुलिस आयुक्त दोपहर में फोर्स के साथ सद्भावना पुलिस चौकी पहुंचे। यहां से वह

0.42

1,009.50

31 दिसम्बर, 2023 को समाप्त तिमाही और नौ माह पूर्ण हेतु अलेखापरीक्षित वित्तीय परिणाम

अति संवेदनशील और संवेदनशील क्षेत्र में गश्त के लिए निकले और लोगों से भाईचारा और सद्भाव बनाने रखने की अपील के साथ ही चेतावनी दी कि अगर किसी ने भी माहौल बिगाड़ने का प्रयास किया तो उसके खिलाफ कड़ी कार्रवाई की जायेगी। ड्रोन और सीसीटीवी के जरिये भी क्षेत्र में निगरानी की जाने लगी । मस्जिदों के बाहर नमाज के पहले से ही पुलिस और पीएसी बल तैनात कर दिया गया। नमाज होने के बाद लोग जब मस्जिदों से बाहर निकले तो धारा 144 लागू होने का

0.34

हवाला देकर पुलिस बल ने उन्हें एक जगह एकत्र नहीं होने दिया और उन्हें घर जाने को कहा। पुलिस की मुश्तैदी का आलम यह रहा कि मुस्लिम क्षेत्रों में भी सभी बाजार पूरी तरह से खुले और कहीं कोई भी अप्रिय घटना नहीं हुई। नमाज के बाद भी लोग अपने घरों या दुकानों पर लौट गये। उधर, डीसीपी पश्चिम विजय ढुल, डीसीपी साउथ रविन्द्र कुमार ने अपने-अपने सर्किल के संवेदनशील क्षेत्रों में गश्त कर लोगों से सदभाव बनाने रखने की अपील की। वहीं, सर्विलांस सेल ने सोशल

जूमे की नमाज पर बरती सतर्कता, भारी फोर्स रही तैनात नमाज के बाद मस्जिदों के बाहर

जुटने नहीं दी गयी भीड़ पुलिस आयुक्त ने फोर्स संग संवेदनशील क्षेत्रों में की गश्त

<mark>डीसीपी भी मिली-ज</mark>ुली आबादी वाले क्षेत्रों में करते रहे भ्रमण

सतर्कता अभियान अभी जारी

मीडिया पर नजर बनाये रखी और किसी भी फर्जी सुचना का तत्काल खंडन किया गया। लोगों से अपील की गयी कि वह अफवाहों से बचें और सोशल मीडिया पर ऐसे कोई भी मैसेज ने चलायें, जिससे शहर की शांति व्यवस्था पर खतरा हो। नमाज के बाद लोगों के घर लौटने के बाद पुलिस ने भी चैन की सांस ली। इसी बीच बरेली में भी हंगामे की सूचना के बाद पुलिस फिर सड़कों पर लौट आयी और पुरे क्षेत्रों में गश्त की गयी।