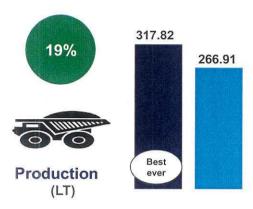

### Robust Performance in FY24 (9M v/s 9M CPLY)

Previous Best: 283.29 LT in FY'22

4578 4517 Avg. Sales Realization Best (INR/T)

Best Ever: 6,704 INR/T in FY'22

Best Ever: 19,179 INR Cr in FY'22

Best Ever: 10,101 INR Cr in FY'22

Best Ever: 7,583 INR Cr in FY'22

FY'23

Performance of FY24 (9M) v/s FY23 (9M)

Financials Rs. Crore

| Particulars Partic | 2023-24 (9M) | 2022-23 (9M) | Variance | (%)   |
|--------------------------------------------------------------------------------------------------------------------------------------------------------------------------------------------------------------------------------------------------------------------------------------------------------------------------------------------------------------------------------------------------------------------------------------------------------------------------------------------------------------------------------------------------------------------------------------------------------------------------------------------------------------------------------------------------------------------------------------------------------------------------------------------------------------------------------------------------------------------------------------------------------------------------------------------------------------------------------------------------------------------------------------------------------------------------------------------------------------------------------------------------------------------------------------------------------------------------------------------------------------------------------------------------------------------------------------------------------------------------------------------------------------------------------------------------------------------------------------------------------------------------------------------------------------------------------------------------------------------------------------------------------------------------------------------------------------------------------------------------------------------------------------------------------------------------------------------------------------------------------------------------------------------------------------------------------------------------------------------------------------------------------------------------------------------------------------------------------------------------------|--------------|--------------|----------|-------|
| Iron Ore Production (LT)                                                                                                                                                                                                                                                                                                                                                                                                                                                                                                                                                                                                                                                                                                                                                                                                                                                                                                                                                                                                                                                                                                                                                                                                                                                                                                                                                                                                                                                                                                                                                                                                                                                                                                                                                                                                                                                                                                                                                                                                                                                                                                       | 317.82       | 266.91       | 50.91    | 19%   |
| Iron Ore Sales (LT)                                                                                                                                                                                                                                                                                                                                                                                                                                                                                                                                                                                                                                                                                                                                                                                                                                                                                                                                                                                                                                                                                                                                                                                                                                                                                                                                                                                                                                                                                                                                                                                                                                                                                                                                                                                                                                                                                                                                                                                                                                                                                                            | 319.40       | 258.13       | 61.27    | 24%   |
| Average Sales Realization (Rs./T)                                                                                                                                                                                                                                                                                                                                                                                                                                                                                                                                                                                                                                                                                                                                                                                                                                                                                                                                                                                                                                                                                                                                                                                                                                                                                                                                                                                                                                                                                                                                                                                                                                                                                                                                                                                                                                                                                                                                                                                                                                                                                              | 4,578        | 4,517        | 61       | 1%    |
| Iron ore Sales                                                                                                                                                                                                                                                                                                                                                                                                                                                                                                                                                                                                                                                                                                                                                                                                                                                                                                                                                                                                                                                                                                                                                                                                                                                                                                                                                                                                                                                                                                                                                                                                                                                                                                                                                                                                                                                                                                                                                                                                                                                                                                                 | 14,622       | 11,661       | 2,961    | 25%   |
| Revenue from Operations                                                                                                                                                                                                                                                                                                                                                                                                                                                                                                                                                                                                                                                                                                                                                                                                                                                                                                                                                                                                                                                                                                                                                                                                                                                                                                                                                                                                                                                                                                                                                                                                                                                                                                                                                                                                                                                                                                                                                                                                                                                                                                        | 14,819       | 11,816       | 3,003    | 25%   |
| Interest Income                                                                                                                                                                                                                                                                                                                                                                                                                                                                                                                                                                                                                                                                                                                                                                                                                                                                                                                                                                                                                                                                                                                                                                                                                                                                                                                                                                                                                                                                                                                                                                                                                                                                                                                                                                                                                                                                                                                                                                                                                                                                                                                | 679          | 311          | 368      | 118%  |
| Other Income                                                                                                                                                                                                                                                                                                                                                                                                                                                                                                                                                                                                                                                                                                                                                                                                                                                                                                                                                                                                                                                                                                                                                                                                                                                                                                                                                                                                                                                                                                                                                                                                                                                                                                                                                                                                                                                                                                                                                                                                                                                                                                                   | 259          | 449          | (190)    | (42%) |
| Total Income                                                                                                                                                                                                                                                                                                                                                                                                                                                                                                                                                                                                                                                                                                                                                                                                                                                                                                                                                                                                                                                                                                                                                                                                                                                                                                                                                                                                                                                                                                                                                                                                                                                                                                                                                                                                                                                                                                                                                                                                                                                                                                                   | 15,756       | 12,576       | 3,180    | 25%   |
| Royalty & Other Levy                                                                                                                                                                                                                                                                                                                                                                                                                                                                                                                                                                                                                                                                                                                                                                                                                                                                                                                                                                                                                                                                                                                                                                                                                                                                                                                                                                                                                                                                                                                                                                                                                                                                                                                                                                                                                                                                                                                                                                                                                                                                                                           | 2,877        | 2,525        | 352      | 14%   |
| Additional Royalty                                                                                                                                                                                                                                                                                                                                                                                                                                                                                                                                                                                                                                                                                                                                                                                                                                                                                                                                                                                                                                                                                                                                                                                                                                                                                                                                                                                                                                                                                                                                                                                                                                                                                                                                                                                                                                                                                                                                                                                                                                                                                                             | 3,268        | 2,576        | 692      | 27%   |
| Operational Expenses                                                                                                                                                                                                                                                                                                                                                                                                                                                                                                                                                                                                                                                                                                                                                                                                                                                                                                                                                                                                                                                                                                                                                                                                                                                                                                                                                                                                                                                                                                                                                                                                                                                                                                                                                                                                                                                                                                                                                                                                                                                                                                           | 3,465        | 3,195        | 270      | 8%    |
| Stock Adjustment                                                                                                                                                                                                                                                                                                                                                                                                                                                                                                                                                                                                                                                                                                                                                                                                                                                                                                                                                                                                                                                                                                                                                                                                                                                                                                                                                                                                                                                                                                                                                                                                                                                                                                                                                                                                                                                                                                                                                                                                                                                                                                               | 287          | (72)         | 359      | 499%  |
| Total Expenses                                                                                                                                                                                                                                                                                                                                                                                                                                                                                                                                                                                                                                                                                                                                                                                                                                                                                                                                                                                                                                                                                                                                                                                                                                                                                                                                                                                                                                                                                                                                                                                                                                                                                                                                                                                                                                                                                                                                                                                                                                                                                                                 | 9,897        | 8,224        | 1,673    | 20%   |
| EBITDA & Margin (%)                                                                                                                                                                                                                                                                                                                                                                                                                                                                                                                                                                                                                                                                                                                                                                                                                                                                                                                                                                                                                                                                                                                                                                                                                                                                                                                                                                                                                                                                                                                                                                                                                                                                                                                                                                                                                                                                                                                                                                                                                                                                                                            | 6,156 (42%)  | 4,657 (39%)  | 1499     | 32%   |
| Profit Before Tax and exceptional item                                                                                                                                                                                                                                                                                                                                                                                                                                                                                                                                                                                                                                                                                                                                                                                                                                                                                                                                                                                                                                                                                                                                                                                                                                                                                                                                                                                                                                                                                                                                                                                                                                                                                                                                                                                                                                                                                                                                                                                                                                                                                         | 5,859        | 4,351        | 1,508    | 35%   |
| Exceptional expenditure                                                                                                                                                                                                                                                                                                                                                                                                                                                                                                                                                                                                                                                                                                                                                                                                                                                                                                                                                                                                                                                                                                                                                                                                                                                                                                                                                                                                                                                                                                                                                                                                                                                                                                                                                                                                                                                                                                                                                                                                                                                                                                        | 252          | -            | 252      | 100%  |
| Profit Before Tax and after exceptional item                                                                                                                                                                                                                                                                                                                                                                                                                                                                                                                                                                                                                                                                                                                                                                                                                                                                                                                                                                                                                                                                                                                                                                                                                                                                                                                                                                                                                                                                                                                                                                                                                                                                                                                                                                                                                                                                                                                                                                                                                                                                                   | 5,607        | 4,351        | 1,256    | 29%   |
| Profit After Tax                                                                                                                                                                                                                                                                                                                                                                                                                                                                                                                                                                                                                                                                                                                                                                                                                                                                                                                                                                                                                                                                                                                                                                                                                                                                                                                                                                                                                                                                                                                                                                                                                                                                                                                                                                                                                                                                                                                                                                                                                                                                                                               | 4,170        | 3,252        | 918      | 28%   |