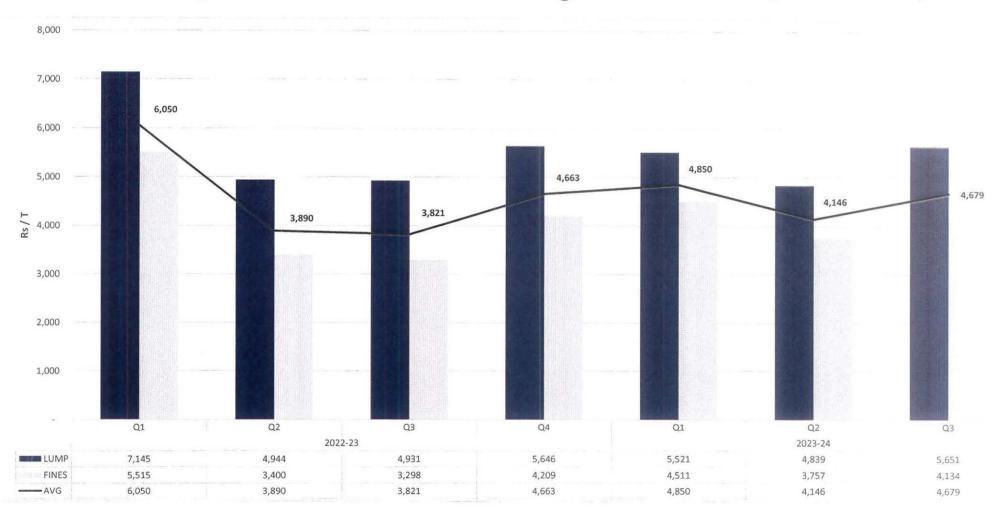

# Average Domestic Price of Iron Ore (Overall)

# Performance of FY24 (Q3) v/s FY23 (Q3)

Financials Rs. Crore

| Particulars                                  | 2023-24<br>(Q3) | 2022-23<br>(Q3) | Variance | (%)  |
|----------------------------------------------|-----------------|-----------------|----------|------|
| Iron Ore Production (LT)                     | 122.23          | 106.63          | 15.60    | 15%  |
| Iron Ore Sales (LT)                          | 113.94          | 95.80           | 18.14    | 19%  |
| Average Sales Realization (Rs./T)            | 4,679           | 3,821           | 858      | 22%  |
| Iron ore Sales                               | 5,331           | 3,661           | 1,670    | 46%  |
| Revenue from Operations                      | 5,410           | 3,720           | 1,690    | 45%  |
| Interest Income                              | 247             | 125             | 122      | 98%  |
| Other Income                                 | 89              | 63              | 26       | 41%  |
| Total Income                                 | 5,746           | 3,908           | 1,838    | 47%  |
| Royalty & Other Levy                         | 1,086           | 905             | 181      | 20%  |
| Additional Royalty                           | 1,235           | 964             | 271      | 28%  |
| Operational Expenses                         | 1,247           | 1,113           | 134      | 12%  |
| Stock Adjustment                             | (74)            | (292)           | 218      | 75%  |
| Total Expenses                               | 3,495           | 2,690           | 805      | 30%  |
| EBITDA & Margin (%)                          | 2,366 (44%)     | 1,331 (36%)     | 1035     | 78%  |
| Profit Before Tax and exceptional item       | 2,252           | 1,217           | 1,035    | 85%  |
| Exceptional expenditure                      | 252             |                 | 252      | 100% |
| Profit Before Tax and after exceptional item | 2,000           | 1,217           | 783      | 64%  |
| Profit After Tax                             | 1,492           | 890             | 602      | 68%  |

# Performance of FY24 (Q3) v/s FY24 (Q2)

Financials Rs. Crore

| Particulars                                  | 2023-24<br>(Q3) | 2023-24<br>(Q2) | Variance | (%)    |
|----------------------------------------------|-----------------|-----------------|----------|--------|
| Iron Ore Production (LT)                     | 122.23          | 88.56           | 33.67    | 38%    |
| Iron Ore Sales (LT)                          | 113.94          | 95.71           | 18.23    | 19%    |
| Average Sales Realization (Rs./T)            | 4,679           | 4,146           | 533      | 13%    |
| Iron ore Sales                               | 5,331           | 3,968           | 1,363    | 34%    |
| Revenue from Operations                      | 5,410           | 4,014           | 1,396    | 35%    |
| Interest Income                              | 247             | 246             | 1        | 0%     |
| Other Income                                 | 89              | 75              | 14       | 20%    |
| Total Income                                 | 5,746           | 4,335           | 1,411    | 33%    |
| Royalty & Other Levy                         | 1,086           | 705             | 381      | 54%    |
| Additional Royalty                           | 1,235           | 800             | 435      | 54%    |
| Operational Expenses                         | 1,247           | 1,139           | 108      | 9%     |
| Stock Adjustment                             | (74)            | 284             | (358)    | (126%) |
| Total Expenses                               | 3,495           | 2,928           | 567      | 19%    |
| EBITDA & Margin (%)                          | 2,366 (44%)     | 1,514 (38%)     | 852      | 56%    |
| Profit Before Tax and exceptional item       | 2,252           | 1,407           | 845      | 60%    |
| Exceptional expenditure                      | 252             |                 | 252      | 100%   |
| Profit Before Tax and after exceptional item | 2,000           | 1,407           | 593      | 42%    |
| Profit After Tax                             | 1,492           | 1,028           | 464      | 45%    |