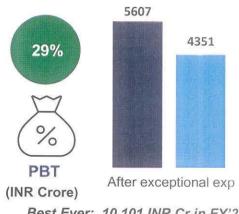

### Robust Performance in FY24 (9M v/s 9M CPLY)

Previous Best: 283.29 LT in FY'22

4578 4517 Avg. Sales Realization Best (INR/T)

Best Ever: 6,704 INR/T in FY'22

Best Ever: 19,179 INR Cr in FY'22

Best Ever: 10,101 INR Cr in FY'22

Best Ever: 7,583 INR Cr in FY'22

FY'23

Performance of FY24 (9M) v/s FY23 (9M)

Financials Rs. Crore

| Particulars Partic | 2023-24 (9M) | 2022-23 (9M) | Variance | (%)   |
|--------------------------------------------------------------------------------------------------------------------------------------------------------------------------------------------------------------------------------------------------------------------------------------------------------------------------------------------------------------------------------------------------------------------------------------------------------------------------------------------------------------------------------------------------------------------------------------------------------------------------------------------------------------------------------------------------------------------------------------------------------------------------------------------------------------------------------------------------------------------------------------------------------------------------------------------------------------------------------------------------------------------------------------------------------------------------------------------------------------------------------------------------------------------------------------------------------------------------------------------------------------------------------------------------------------------------------------------------------------------------------------------------------------------------------------------------------------------------------------------------------------------------------------------------------------------------------------------------------------------------------------------------------------------------------------------------------------------------------------------------------------------------------------------------------------------------------------------------------------------------------------------------------------------------------------------------------------------------------------------------------------------------------------------------------------------------------------------------------------------------------|--------------|--------------|----------|-------|
| Iron Ore Production (LT)                                                                                                                                                                                                                                                                                                                                                                                                                                                                                                                                                                                                                                                                                                                                                                                                                                                                                                                                                                                                                                                                                                                                                                                                                                                                                                                                                                                                                                                                                                                                                                                                                                                                                                                                                                                                                                                                                                                                                                                                                                                                                                       | 317.82       | 266.91       | 50.91    | 19%   |
| Iron Ore Sales (LT)                                                                                                                                                                                                                                                                                                                                                                                                                                                                                                                                                                                                                                                                                                                                                                                                                                                                                                                                                                                                                                                                                                                                                                                                                                                                                                                                                                                                                                                                                                                                                                                                                                                                                                                                                                                                                                                                                                                                                                                                                                                                                                            | 319.40       | 258.13       | 61.27    | 24%   |
| Average Sales Realization (Rs./T)                                                                                                                                                                                                                                                                                                                                                                                                                                                                                                                                                                                                                                                                                                                                                                                                                                                                                                                                                                                                                                                                                                                                                                                                                                                                                                                                                                                                                                                                                                                                                                                                                                                                                                                                                                                                                                                                                                                                                                                                                                                                                              | 4,578        | 4,517        | 61       | 1%    |
| Iron ore Sales                                                                                                                                                                                                                                                                                                                                                                                                                                                                                                                                                                                                                                                                                                                                                                                                                                                                                                                                                                                                                                                                                                                                                                                                                                                                                                                                                                                                                                                                                                                                                                                                                                                                                                                                                                                                                                                                                                                                                                                                                                                                                                                 | 14,622       | 11,661       | 2,961    | 25%   |
| Revenue from Operations                                                                                                                                                                                                                                                                                                                                                                                                                                                                                                                                                                                                                                                                                                                                                                                                                                                                                                                                                                                                                                                                                                                                                                                                                                                                                                                                                                                                                                                                                                                                                                                                                                                                                                                                                                                                                                                                                                                                                                                                                                                                                                        | 14,819       | 11,816       | 3,003    | 25%   |
| Interest Income                                                                                                                                                                                                                                                                                                                                                                                                                                                                                                                                                                                                                                                                                                                                                                                                                                                                                                                                                                                                                                                                                                                                                                                                                                                                                                                                                                                                                                                                                                                                                                                                                                                                                                                                                                                                                                                                                                                                                                                                                                                                                                                | 679          | 311          | 368      | 118%  |
| Other Income                                                                                                                                                                                                                                                                                                                                                                                                                                                                                                                                                                                                                                                                                                                                                                                                                                                                                                                                                                                                                                                                                                                                                                                                                                                                                                                                                                                                                                                                                                                                                                                                                                                                                                                                                                                                                                                                                                                                                                                                                                                                                                                   | 259          | 449          | (190)    | (42%) |
| Total Income                                                                                                                                                                                                                                                                                                                                                                                                                                                                                                                                                                                                                                                                                                                                                                                                                                                                                                                                                                                                                                                                                                                                                                                                                                                                                                                                                                                                                                                                                                                                                                                                                                                                                                                                                                                                                                                                                                                                                                                                                                                                                                                   | 15,756       | 12,576       | 3,180    | 25%   |
| Royalty & Other Levy                                                                                                                                                                                                                                                                                                                                                                                                                                                                                                                                                                                                                                                                                                                                                                                                                                                                                                                                                                                                                                                                                                                                                                                                                                                                                                                                                                                                                                                                                                                                                                                                                                                                                                                                                                                                                                                                                                                                                                                                                                                                                                           | 2,877        | 2,525        | 352      | 14%   |
| Additional Royalty                                                                                                                                                                                                                                                                                                                                                                                                                                                                                                                                                                                                                                                                                                                                                                                                                                                                                                                                                                                                                                                                                                                                                                                                                                                                                                                                                                                                                                                                                                                                                                                                                                                                                                                                                                                                                                                                                                                                                                                                                                                                                                             | 3,268        | 2,576        | 692      | 27%   |
| Operational Expenses                                                                                                                                                                                                                                                                                                                                                                                                                                                                                                                                                                                                                                                                                                                                                                                                                                                                                                                                                                                                                                                                                                                                                                                                                                                                                                                                                                                                                                                                                                                                                                                                                                                                                                                                                                                                                                                                                                                                                                                                                                                                                                           | 3,465        | 3,195        | 270      | 8%    |
| Stock Adjustment                                                                                                                                                                                                                                                                                                                                                                                                                                                                                                                                                                                                                                                                                                                                                                                                                                                                                                                                                                                                                                                                                                                                                                                                                                                                                                                                                                                                                                                                                                                                                                                                                                                                                                                                                                                                                                                                                                                                                                                                                                                                                                               | 287          | (72)         | 359      | 499%  |
| Total Expenses                                                                                                                                                                                                                                                                                                                                                                                                                                                                                                                                                                                                                                                                                                                                                                                                                                                                                                                                                                                                                                                                                                                                                                                                                                                                                                                                                                                                                                                                                                                                                                                                                                                                                                                                                                                                                                                                                                                                                                                                                                                                                                                 | 9,897        | 8,224        | 1,673    | 20%   |
| EBITDA & Margin (%)                                                                                                                                                                                                                                                                                                                                                                                                                                                                                                                                                                                                                                                                                                                                                                                                                                                                                                                                                                                                                                                                                                                                                                                                                                                                                                                                                                                                                                                                                                                                                                                                                                                                                                                                                                                                                                                                                                                                                                                                                                                                                                            | 6,156 (42%)  | 4,657 (39%)  | 1499     | 32%   |
| Profit Before Tax and exceptional item                                                                                                                                                                                                                                                                                                                                                                                                                                                                                                                                                                                                                                                                                                                                                                                                                                                                                                                                                                                                                                                                                                                                                                                                                                                                                                                                                                                                                                                                                                                                                                                                                                                                                                                                                                                                                                                                                                                                                                                                                                                                                         | 5,859        | 4,351        | 1,508    | 35%   |
| Exceptional expenditure                                                                                                                                                                                                                                                                                                                                                                                                                                                                                                                                                                                                                                                                                                                                                                                                                                                                                                                                                                                                                                                                                                                                                                                                                                                                                                                                                                                                                                                                                                                                                                                                                                                                                                                                                                                                                                                                                                                                                                                                                                                                                                        | 252          | -            | 252      | 100%  |
| Profit Before Tax and after exceptional item                                                                                                                                                                                                                                                                                                                                                                                                                                                                                                                                                                                                                                                                                                                                                                                                                                                                                                                                                                                                                                                                                                                                                                                                                                                                                                                                                                                                                                                                                                                                                                                                                                                                                                                                                                                                                                                                                                                                                                                                                                                                                   | 5,607        | 4,351        | 1,256    | 29%   |
| Profit After Tax                                                                                                                                                                                                                                                                                                                                                                                                                                                                                                                                                                                                                                                                                                                                                                                                                                                                                                                                                                                                                                                                                                                                                                                                                                                                                                                                                                                                                                                                                                                                                                                                                                                                                                                                                                                                                                                                                                                                                                                                                                                                                                               | 4,170        | 3,252        | 918      | 28%   |