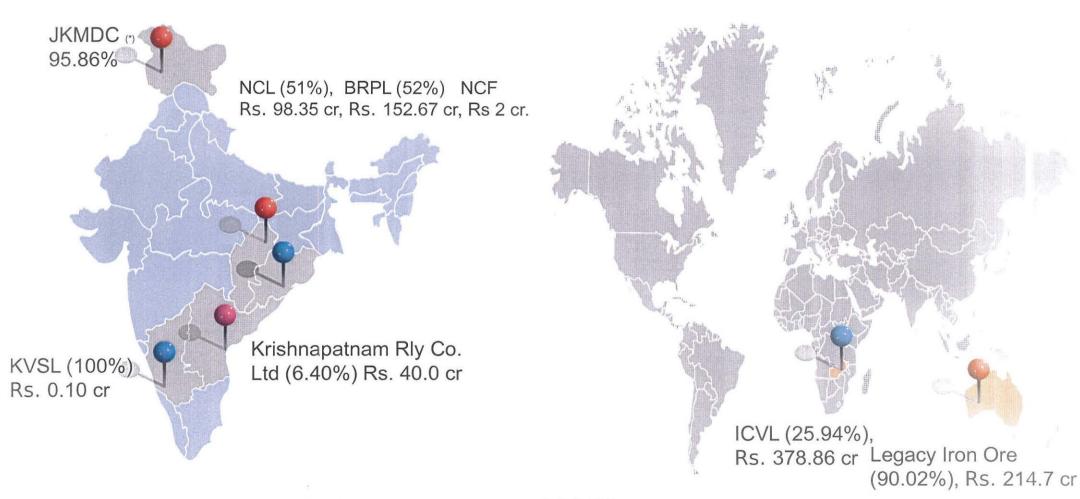

### Major Investment in Subsidiaries, JVs & Associates

(\*) Investment derated

Total Investments - Rs. 886.72 crore

Map is for general reference purpose only