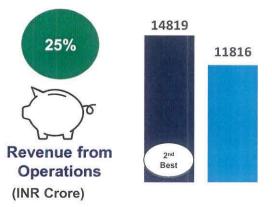

### Robust Performance in FY24 (9M v/s 9M CPLY)

Previous Best: 283.29 LT in FY'22

4578 4517 Avg. Sales Realization Best (INR/T)

Best Ever: 6,704 INR/T in FY'22

Best Ever: 19,179 INR Cr in FY'22

Best Ever: 10,101 INR Cr in FY'22

Best Ever: 7,583 INR Cr in FY'22

FY'23

Performance of FY24 (9M) v/s FY23 (9M)

Financials Rs. Crore

| Particulars Partic | 2023-24 (9M) | 2022-23 (9M) | Variance | (%)   |
|--------------------------------------------------------------------------------------------------------------------------------------------------------------------------------------------------------------------------------------------------------------------------------------------------------------------------------------------------------------------------------------------------------------------------------------------------------------------------------------------------------------------------------------------------------------------------------------------------------------------------------------------------------------------------------------------------------------------------------------------------------------------------------------------------------------------------------------------------------------------------------------------------------------------------------------------------------------------------------------------------------------------------------------------------------------------------------------------------------------------------------------------------------------------------------------------------------------------------------------------------------------------------------------------------------------------------------------------------------------------------------------------------------------------------------------------------------------------------------------------------------------------------------------------------------------------------------------------------------------------------------------------------------------------------------------------------------------------------------------------------------------------------------------------------------------------------------------------------------------------------------------------------------------------------------------------------------------------------------------------------------------------------------------------------------------------------------------------------------------------------------|--------------|--------------|----------|-------|
| Iron Ore Production (LT)                                                                                                                                                                                                                                                                                                                                                                                                                                                                                                                                                                                                                                                                                                                                                                                                                                                                                                                                                                                                                                                                                                                                                                                                                                                                                                                                                                                                                                                                                                                                                                                                                                                                                                                                                                                                                                                                                                                                                                                                                                                                                                       | 317.82       | 266.91       | 50.91    | 19%   |
| Iron Ore Sales (LT)                                                                                                                                                                                                                                                                                                                                                                                                                                                                                                                                                                                                                                                                                                                                                                                                                                                                                                                                                                                                                                                                                                                                                                                                                                                                                                                                                                                                                                                                                                                                                                                                                                                                                                                                                                                                                                                                                                                                                                                                                                                                                                            | 319.40       | 258.13       | 61.27    | 24%   |
| Average Sales Realization (Rs./T)                                                                                                                                                                                                                                                                                                                                                                                                                                                                                                                                                                                                                                                                                                                                                                                                                                                                                                                                                                                                                                                                                                                                                                                                                                                                                                                                                                                                                                                                                                                                                                                                                                                                                                                                                                                                                                                                                                                                                                                                                                                                                              | 4,578        | 4,517        | 61       | 1%    |
| Iron ore Sales                                                                                                                                                                                                                                                                                                                                                                                                                                                                                                                                                                                                                                                                                                                                                                                                                                                                                                                                                                                                                                                                                                                                                                                                                                                                                                                                                                                                                                                                                                                                                                                                                                                                                                                                                                                                                                                                                                                                                                                                                                                                                                                 | 14,622       | 11,661       | 2,961    | 25%   |
| Revenue from Operations                                                                                                                                                                                                                                                                                                                                                                                                                                                                                                                                                                                                                                                                                                                                                                                                                                                                                                                                                                                                                                                                                                                                                                                                                                                                                                                                                                                                                                                                                                                                                                                                                                                                                                                                                                                                                                                                                                                                                                                                                                                                                                        | 14,819       | 11,816       | 3,003    | 25%   |
| Interest Income                                                                                                                                                                                                                                                                                                                                                                                                                                                                                                                                                                                                                                                                                                                                                                                                                                                                                                                                                                                                                                                                                                                                                                                                                                                                                                                                                                                                                                                                                                                                                                                                                                                                                                                                                                                                                                                                                                                                                                                                                                                                                                                | 679          | 311          | 368      | 118%  |
| Other Income                                                                                                                                                                                                                                                                                                                                                                                                                                                                                                                                                                                                                                                                                                                                                                                                                                                                                                                                                                                                                                                                                                                                                                                                                                                                                                                                                                                                                                                                                                                                                                                                                                                                                                                                                                                                                                                                                                                                                                                                                                                                                                                   | 259          | 449          | (190)    | (42%) |
| Total Income                                                                                                                                                                                                                                                                                                                                                                                                                                                                                                                                                                                                                                                                                                                                                                                                                                                                                                                                                                                                                                                                                                                                                                                                                                                                                                                                                                                                                                                                                                                                                                                                                                                                                                                                                                                                                                                                                                                                                                                                                                                                                                                   | 15,756       | 12,576       | 3,180    | 25%   |
| Royalty & Other Levy                                                                                                                                                                                                                                                                                                                                                                                                                                                                                                                                                                                                                                                                                                                                                                                                                                                                                                                                                                                                                                                                                                                                                                                                                                                                                                                                                                                                                                                                                                                                                                                                                                                                                                                                                                                                                                                                                                                                                                                                                                                                                                           | 2,877        | 2,525        | 352      | 14%   |
| Additional Royalty                                                                                                                                                                                                                                                                                                                                                                                                                                                                                                                                                                                                                                                                                                                                                                                                                                                                                                                                                                                                                                                                                                                                                                                                                                                                                                                                                                                                                                                                                                                                                                                                                                                                                                                                                                                                                                                                                                                                                                                                                                                                                                             | 3,268        | 2,576        | 692      | 27%   |
| Operational Expenses                                                                                                                                                                                                                                                                                                                                                                                                                                                                                                                                                                                                                                                                                                                                                                                                                                                                                                                                                                                                                                                                                                                                                                                                                                                                                                                                                                                                                                                                                                                                                                                                                                                                                                                                                                                                                                                                                                                                                                                                                                                                                                           | 3,465        | 3,195        | 270      | 8%    |
| Stock Adjustment                                                                                                                                                                                                                                                                                                                                                                                                                                                                                                                                                                                                                                                                                                                                                                                                                                                                                                                                                                                                                                                                                                                                                                                                                                                                                                                                                                                                                                                                                                                                                                                                                                                                                                                                                                                                                                                                                                                                                                                                                                                                                                               | 287          | (72)         | 359      | 499%  |
| Total Expenses                                                                                                                                                                                                                                                                                                                                                                                                                                                                                                                                                                                                                                                                                                                                                                                                                                                                                                                                                                                                                                                                                                                                                                                                                                                                                                                                                                                                                                                                                                                                                                                                                                                                                                                                                                                                                                                                                                                                                                                                                                                                                                                 | 9,897        | 8,224        | 1,673    | 20%   |
| EBITDA & Margin (%)                                                                                                                                                                                                                                                                                                                                                                                                                                                                                                                                                                                                                                                                                                                                                                                                                                                                                                                                                                                                                                                                                                                                                                                                                                                                                                                                                                                                                                                                                                                                                                                                                                                                                                                                                                                                                                                                                                                                                                                                                                                                                                            | 6,156 (42%)  | 4,657 (39%)  | 1499     | 32%   |
| Profit Before Tax and exceptional item                                                                                                                                                                                                                                                                                                                                                                                                                                                                                                                                                                                                                                                                                                                                                                                                                                                                                                                                                                                                                                                                                                                                                                                                                                                                                                                                                                                                                                                                                                                                                                                                                                                                                                                                                                                                                                                                                                                                                                                                                                                                                         | 5,859        | 4,351        | 1,508    | 35%   |
| Exceptional expenditure                                                                                                                                                                                                                                                                                                                                                                                                                                                                                                                                                                                                                                                                                                                                                                                                                                                                                                                                                                                                                                                                                                                                                                                                                                                                                                                                                                                                                                                                                                                                                                                                                                                                                                                                                                                                                                                                                                                                                                                                                                                                                                        | 252          | -            | 252      | 100%  |
| Profit Before Tax and after exceptional item                                                                                                                                                                                                                                                                                                                                                                                                                                                                                                                                                                                                                                                                                                                                                                                                                                                                                                                                                                                                                                                                                                                                                                                                                                                                                                                                                                                                                                                                                                                                                                                                                                                                                                                                                                                                                                                                                                                                                                                                                                                                                   | 5,607        | 4,351        | 1,256    | 29%   |
| Profit After Tax                                                                                                                                                                                                                                                                                                                                                                                                                                                                                                                                                                                                                                                                                                                                                                                                                                                                                                                                                                                                                                                                                                                                                                                                                                                                                                                                                                                                                                                                                                                                                                                                                                                                                                                                                                                                                                                                                                                                                                                                                                                                                                               | 4,170        | 3,252        | 918      | 28%   |