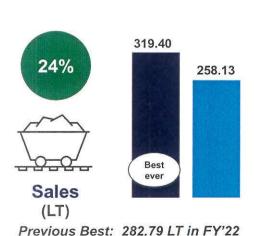

### Robust Performance in FY24 (9M v/s 9M CPLY)

Previous Best: 283.29 LT in FY'22

4578 4517 Avg. Sales Realization Best (INR/T)

Best Ever: 6,704 INR/T in FY'22

Best Ever: 19,179 INR Cr in FY'22

Best Ever: 10,101 INR Cr in FY'22

Best Ever: 7,583 INR Cr in FY'22

FY'23

Performance of FY24 (9M) v/s FY23 (9M)

Financials Rs. Crore

| Particulars Partic | 2023-24 (9M) | 2022-23 (9M) | Variance | (%)   |
|--------------------------------------------------------------------------------------------------------------------------------------------------------------------------------------------------------------------------------------------------------------------------------------------------------------------------------------------------------------------------------------------------------------------------------------------------------------------------------------------------------------------------------------------------------------------------------------------------------------------------------------------------------------------------------------------------------------------------------------------------------------------------------------------------------------------------------------------------------------------------------------------------------------------------------------------------------------------------------------------------------------------------------------------------------------------------------------------------------------------------------------------------------------------------------------------------------------------------------------------------------------------------------------------------------------------------------------------------------------------------------------------------------------------------------------------------------------------------------------------------------------------------------------------------------------------------------------------------------------------------------------------------------------------------------------------------------------------------------------------------------------------------------------------------------------------------------------------------------------------------------------------------------------------------------------------------------------------------------------------------------------------------------------------------------------------------------------------------------------------------------|--------------|--------------|----------|-------|
| Iron Ore Production (LT)                                                                                                                                                                                                                                                                                                                                                                                                                                                                                                                                                                                                                                                                                                                                                                                                                                                                                                                                                                                                                                                                                                                                                                                                                                                                                                                                                                                                                                                                                                                                                                                                                                                                                                                                                                                                                                                                                                                                                                                                                                                                                                       | 317.82       | 266.91       | 50.91    | 19%   |
| Iron Ore Sales (LT)                                                                                                                                                                                                                                                                                                                                                                                                                                                                                                                                                                                                                                                                                                                                                                                                                                                                                                                                                                                                                                                                                                                                                                                                                                                                                                                                                                                                                                                                                                                                                                                                                                                                                                                                                                                                                                                                                                                                                                                                                                                                                                            | 319.40       | 258.13       | 61.27    | 24%   |
| Average Sales Realization (Rs./T)                                                                                                                                                                                                                                                                                                                                                                                                                                                                                                                                                                                                                                                                                                                                                                                                                                                                                                                                                                                                                                                                                                                                                                                                                                                                                                                                                                                                                                                                                                                                                                                                                                                                                                                                                                                                                                                                                                                                                                                                                                                                                              | 4,578        | 4,517        | 61       | 1%    |
| Iron ore Sales                                                                                                                                                                                                                                                                                                                                                                                                                                                                                                                                                                                                                                                                                                                                                                                                                                                                                                                                                                                                                                                                                                                                                                                                                                                                                                                                                                                                                                                                                                                                                                                                                                                                                                                                                                                                                                                                                                                                                                                                                                                                                                                 | 14,622       | 11,661       | 2,961    | 25%   |
| Revenue from Operations                                                                                                                                                                                                                                                                                                                                                                                                                                                                                                                                                                                                                                                                                                                                                                                                                                                                                                                                                                                                                                                                                                                                                                                                                                                                                                                                                                                                                                                                                                                                                                                                                                                                                                                                                                                                                                                                                                                                                                                                                                                                                                        | 14,819       | 11,816       | 3,003    | 25%   |
| Interest Income                                                                                                                                                                                                                                                                                                                                                                                                                                                                                                                                                                                                                                                                                                                                                                                                                                                                                                                                                                                                                                                                                                                                                                                                                                                                                                                                                                                                                                                                                                                                                                                                                                                                                                                                                                                                                                                                                                                                                                                                                                                                                                                | 679          | 311          | 368      | 118%  |
| Other Income                                                                                                                                                                                                                                                                                                                                                                                                                                                                                                                                                                                                                                                                                                                                                                                                                                                                                                                                                                                                                                                                                                                                                                                                                                                                                                                                                                                                                                                                                                                                                                                                                                                                                                                                                                                                                                                                                                                                                                                                                                                                                                                   | 259          | 449          | (190)    | (42%) |
| Total Income                                                                                                                                                                                                                                                                                                                                                                                                                                                                                                                                                                                                                                                                                                                                                                                                                                                                                                                                                                                                                                                                                                                                                                                                                                                                                                                                                                                                                                                                                                                                                                                                                                                                                                                                                                                                                                                                                                                                                                                                                                                                                                                   | 15,756       | 12,576       | 3,180    | 25%   |
| Royalty & Other Levy                                                                                                                                                                                                                                                                                                                                                                                                                                                                                                                                                                                                                                                                                                                                                                                                                                                                                                                                                                                                                                                                                                                                                                                                                                                                                                                                                                                                                                                                                                                                                                                                                                                                                                                                                                                                                                                                                                                                                                                                                                                                                                           | 2,877        | 2,525        | 352      | 14%   |
| Additional Royalty                                                                                                                                                                                                                                                                                                                                                                                                                                                                                                                                                                                                                                                                                                                                                                                                                                                                                                                                                                                                                                                                                                                                                                                                                                                                                                                                                                                                                                                                                                                                                                                                                                                                                                                                                                                                                                                                                                                                                                                                                                                                                                             | 3,268        | 2,576        | 692      | 27%   |
| Operational Expenses                                                                                                                                                                                                                                                                                                                                                                                                                                                                                                                                                                                                                                                                                                                                                                                                                                                                                                                                                                                                                                                                                                                                                                                                                                                                                                                                                                                                                                                                                                                                                                                                                                                                                                                                                                                                                                                                                                                                                                                                                                                                                                           | 3,465        | 3,195        | 270      | 8%    |
| Stock Adjustment                                                                                                                                                                                                                                                                                                                                                                                                                                                                                                                                                                                                                                                                                                                                                                                                                                                                                                                                                                                                                                                                                                                                                                                                                                                                                                                                                                                                                                                                                                                                                                                                                                                                                                                                                                                                                                                                                                                                                                                                                                                                                                               | 287          | (72)         | 359      | 499%  |
| Total Expenses                                                                                                                                                                                                                                                                                                                                                                                                                                                                                                                                                                                                                                                                                                                                                                                                                                                                                                                                                                                                                                                                                                                                                                                                                                                                                                                                                                                                                                                                                                                                                                                                                                                                                                                                                                                                                                                                                                                                                                                                                                                                                                                 | 9,897        | 8,224        | 1,673    | 20%   |
| EBITDA & Margin (%)                                                                                                                                                                                                                                                                                                                                                                                                                                                                                                                                                                                                                                                                                                                                                                                                                                                                                                                                                                                                                                                                                                                                                                                                                                                                                                                                                                                                                                                                                                                                                                                                                                                                                                                                                                                                                                                                                                                                                                                                                                                                                                            | 6,156 (42%)  | 4,657 (39%)  | 1499     | 32%   |
| Profit Before Tax and exceptional item                                                                                                                                                                                                                                                                                                                                                                                                                                                                                                                                                                                                                                                                                                                                                                                                                                                                                                                                                                                                                                                                                                                                                                                                                                                                                                                                                                                                                                                                                                                                                                                                                                                                                                                                                                                                                                                                                                                                                                                                                                                                                         | 5,859        | 4,351        | 1,508    | 35%   |
| Exceptional expenditure                                                                                                                                                                                                                                                                                                                                                                                                                                                                                                                                                                                                                                                                                                                                                                                                                                                                                                                                                                                                                                                                                                                                                                                                                                                                                                                                                                                                                                                                                                                                                                                                                                                                                                                                                                                                                                                                                                                                                                                                                                                                                                        | 252          | -            | 252      | 100%  |
| Profit Before Tax and after exceptional item                                                                                                                                                                                                                                                                                                                                                                                                                                                                                                                                                                                                                                                                                                                                                                                                                                                                                                                                                                                                                                                                                                                                                                                                                                                                                                                                                                                                                                                                                                                                                                                                                                                                                                                                                                                                                                                                                                                                                                                                                                                                                   | 5,607        | 4,351        | 1,256    | 29%   |
| Profit After Tax                                                                                                                                                                                                                                                                                                                                                                                                                                                                                                                                                                                                                                                                                                                                                                                                                                                                                                                                                                                                                                                                                                                                                                                                                                                                                                                                                                                                                                                                                                                                                                                                                                                                                                                                                                                                                                                                                                                                                                                                                                                                                                               | 4,170        | 3,252        | 918      | 28%   |