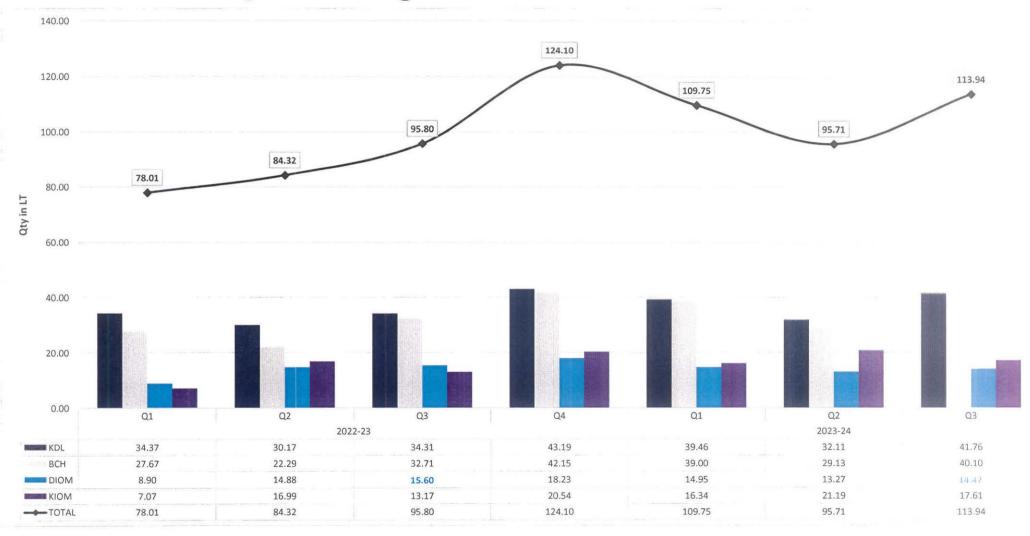

# Quarterly Iron Ore Sales Trend

# Performance of FY24 (Q3) v/s FY23 (Q3)

Financials Rs. Crore

| Particulars                                  | 2023-24<br>(Q3) | 2022-23<br>(Q3) | Variance | (%)  |
|----------------------------------------------|-----------------|-----------------|----------|------|
| Iron Ore Production (LT)                     | 122.23          | 106.63          | 15.60    | 15%  |
| Iron Ore Sales (LT)                          | 113.94          | 95.80           | 18.14    | 19%  |
| Average Sales Realization (Rs./T)            | 4,679           | 3,821           | 858      | 22%  |
| Iron ore Sales                               | 5,331           | 3,661           | 1,670    | 46%  |
| Revenue from Operations                      | 5,410           | 3,720           | 1,690    | 45%  |
| Interest Income                              | 247             | 125             | 122      | 98%  |
| Other Income                                 | 89              | 63              | 26       | 41%  |
| Total Income                                 | 5,746           | 3,908           | 1,838    | 47%  |
| Royalty & Other Levy                         | 1,086           | 905             | 181      | 20%  |
| Additional Royalty                           | 1,235           | 964             | 271      | 28%  |
| Operational Expenses                         | 1,247           | 1,113           | 134      | 12%  |
| Stock Adjustment                             | (74)            | (292)           | 218      | 75%  |
| Total Expenses                               | 3,495           | 2,690           | 805      | 30%  |
| EBITDA & Margin (%)                          | 2,366 (44%)     | 1,331 (36%)     | 1035     | 78%  |
| Profit Before Tax and exceptional item       | 2,252           | 1,217           | 1,035    | 85%  |
| Exceptional expenditure                      | 252             |                 | 252      | 100% |
| Profit Before Tax and after exceptional item | 2,000           | 1,217           | 783      | 64%  |
| Profit After Tax                             | 1,492           | 890             | 602      | 68%  |

# Performance of FY24 (Q3) v/s FY24 (Q2)

Financials Rs. Crore

| Particulars                                  | 2023-24<br>(Q3) | 2023-24<br>(Q2) | Variance | (%)    |
|----------------------------------------------|-----------------|-----------------|----------|--------|
| Iron Ore Production (LT)                     | 122.23          | 88.56           | 33.67    | 38%    |
| Iron Ore Sales (LT)                          | 113.94          | 95.71           | 18.23    | 19%    |
| Average Sales Realization (Rs./T)            | 4,679           | 4,146           | 533      | 13%    |
| Iron ore Sales                               | 5,331           | 3,968           | 1,363    | 34%    |
| Revenue from Operations                      | 5,410           | 4,014           | 1,396    | 35%    |
| Interest Income                              | 247             | 246             | 1        | 0%     |
| Other Income                                 | 89              | 75              | 14       | 20%    |
| Total Income                                 | 5,746           | 4,335           | 1,411    | 33%    |
| Royalty & Other Levy                         | 1,086           | 705             | 381      | 54%    |
| Additional Royalty                           | 1,235           | 800             | 435      | 54%    |
| Operational Expenses                         | 1,247           | 1,139           | 108      | 9%     |
| Stock Adjustment                             | (74)            | 284             | (358)    | (126%) |
| Total Expenses                               | 3,495           | 2,928           | 567      | 19%    |
| EBITDA & Margin (%)                          | 2,366 (44%)     | 1,514 (38%)     | 852      | 56%    |
| Profit Before Tax and exceptional item       | 2,252           | 1,407           | 845      | 60%    |
| Exceptional expenditure                      | 252             |                 | 252      | 100%   |
| Profit Before Tax and after exceptional item | 2,000           | 1,407           | 593      | 42%    |
| Profit After Tax                             | 1,492           | 1,028           | 464      | 45%    |