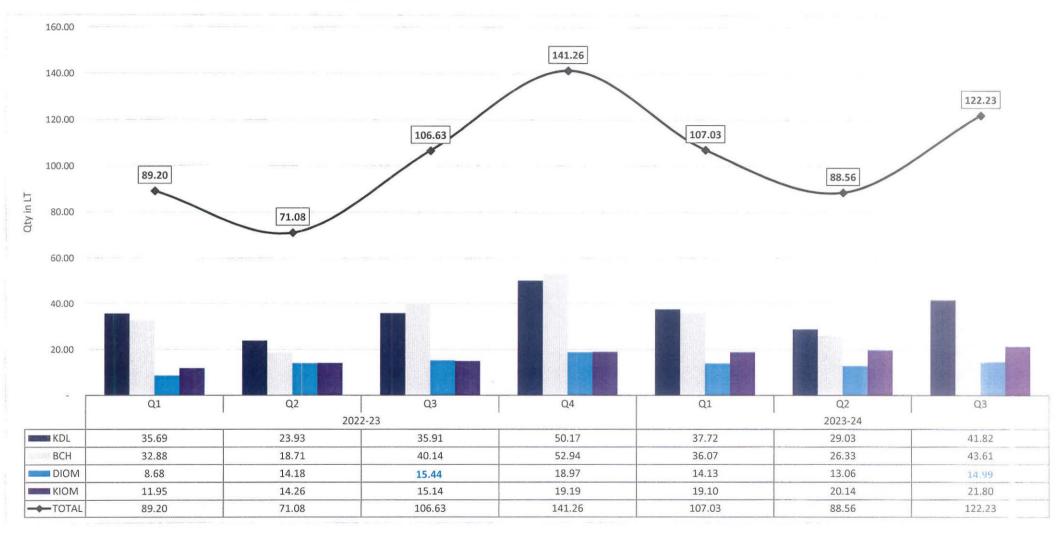

## **Quarterly Iron Ore Production Trend**

# Performance of FY24 (Q3) v/s FY23 (Q3)

Financials Rs. Crore

| Particulars                                  | 2023-24<br>(Q3) | 2022-23<br>(Q3) | Variance | (%)  |
|----------------------------------------------|-----------------|-----------------|----------|------|
| Iron Ore Production (LT)                     | 122.23          | 106.63          | 15.60    | 15%  |
| Iron Ore Sales (LT)                          | 113.94          | 95.80           | 18.14    | 19%  |
| Average Sales Realization (Rs./T)            | 4,679           | 3,821           | 858      | 22%  |
| Iron ore Sales                               | 5,331           | 3,661           | 1,670    | 46%  |
| Revenue from Operations                      | 5,410           | 3,720           | 1,690    | 45%  |
| Interest Income                              | 247             | 125             | 122      | 98%  |
| Other Income                                 | 89              | 63              | 26       | 41%  |
| Total Income                                 | 5,746           | 3,908           | 1,838    | 47%  |
| Royalty & Other Levy                         | 1,086           | 905             | 181      | 20%  |
| Additional Royalty                           | 1,235           | 964             | 271      | 28%  |
| Operational Expenses                         | 1,247           | 1,113           | 134      | 12%  |
| Stock Adjustment                             | (74)            | (292)           | 218      | 75%  |
| Total Expenses                               | 3,495           | 2,690           | 805      | 30%  |
| EBITDA & Margin (%)                          | 2,366 (44%)     | 1,331 (36%)     | 1035     | 78%  |
| Profit Before Tax and exceptional item       | 2,252           | 1,217           | 1,035    | 85%  |
| Exceptional expenditure                      | 252             |                 | 252      | 100% |
| Profit Before Tax and after exceptional item | 2,000           | 1,217           | 783      | 64%  |
| Profit After Tax                             | 1,492           | 890             | 602      | 68%  |

# Performance of FY24 (Q3) v/s FY24 (Q2)

Financials Rs. Crore

| Particulars                                  | 2023-24<br>(Q3) | 2023-24<br>(Q2) | Variance | (%)    |
|----------------------------------------------|-----------------|-----------------|----------|--------|
| Iron Ore Production (LT)                     | 122.23          | 88.56           | 33.67    | 38%    |
| Iron Ore Sales (LT)                          | 113.94          | 95.71           | 18.23    | 19%    |
| Average Sales Realization (Rs./T)            | 4,679           | 4,146           | 533      | 13%    |
| Iron ore Sales                               | 5,331           | 3,968           | 1,363    | 34%    |
| Revenue from Operations                      | 5,410           | 4,014           | 1,396    | 35%    |
| Interest Income                              | 247             | 246             | 1        | 0%     |
| Other Income                                 | 89              | 75              | 14       | 20%    |
| Total Income                                 | 5,746           | 4,335           | 1,411    | 33%    |
| Royalty & Other Levy                         | 1,086           | 705             | 381      | 54%    |
| Additional Royalty                           | 1,235           | 800             | 435      | 54%    |
| Operational Expenses                         | 1,247           | 1,139           | 108      | 9%     |
| Stock Adjustment                             | (74)            | 284             | (358)    | (126%) |
| Total Expenses                               | 3,495           | 2,928           | 567      | 19%    |
| EBITDA & Margin (%)                          | 2,366 (44%)     | 1,514 (38%)     | 852      | 56%    |
| Profit Before Tax and exceptional item       | 2,252           | 1,407           | 845      | 60%    |
| Exceptional expenditure                      | 252             |                 | 252      | 100%   |
| Profit Before Tax and after exceptional item | 2,000           | 1,407           | 593      | 42%    |
| Profit After Tax                             | 1,492           | 1,028           | 464      | 45%    |