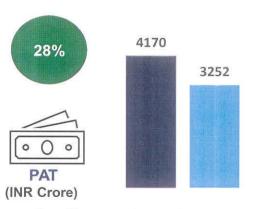

### Robust Performance in FY24 (9M v/s 9M CPLY)

Previous Best: 283.29 LT in FY'22

4578 4517 Avg. Sales Realization Best (INR/T)

Best Ever: 6,704 INR/T in FY'22

Best Ever: 19,179 INR Cr in FY'22

Best Ever: 10,101 INR Cr in FY'22

Best Ever: 7,583 INR Cr in FY'22

FY'23

Performance of FY24 (9M) v/s FY23 (9M)

Financials Rs. Crore

| Particulars Partic | 2023-24 (9M) | 2022-23 (9M) | Variance | (%)   |
|--------------------------------------------------------------------------------------------------------------------------------------------------------------------------------------------------------------------------------------------------------------------------------------------------------------------------------------------------------------------------------------------------------------------------------------------------------------------------------------------------------------------------------------------------------------------------------------------------------------------------------------------------------------------------------------------------------------------------------------------------------------------------------------------------------------------------------------------------------------------------------------------------------------------------------------------------------------------------------------------------------------------------------------------------------------------------------------------------------------------------------------------------------------------------------------------------------------------------------------------------------------------------------------------------------------------------------------------------------------------------------------------------------------------------------------------------------------------------------------------------------------------------------------------------------------------------------------------------------------------------------------------------------------------------------------------------------------------------------------------------------------------------------------------------------------------------------------------------------------------------------------------------------------------------------------------------------------------------------------------------------------------------------------------------------------------------------------------------------------------------------|--------------|--------------|----------|-------|
| Iron Ore Production (LT)                                                                                                                                                                                                                                                                                                                                                                                                                                                                                                                                                                                                                                                                                                                                                                                                                                                                                                                                                                                                                                                                                                                                                                                                                                                                                                                                                                                                                                                                                                                                                                                                                                                                                                                                                                                                                                                                                                                                                                                                                                                                                                       | 317.82       | 266.91       | 50.91    | 19%   |
| Iron Ore Sales (LT)                                                                                                                                                                                                                                                                                                                                                                                                                                                                                                                                                                                                                                                                                                                                                                                                                                                                                                                                                                                                                                                                                                                                                                                                                                                                                                                                                                                                                                                                                                                                                                                                                                                                                                                                                                                                                                                                                                                                                                                                                                                                                                            | 319.40       | 258.13       | 61.27    | 24%   |
| Average Sales Realization (Rs./T)                                                                                                                                                                                                                                                                                                                                                                                                                                                                                                                                                                                                                                                                                                                                                                                                                                                                                                                                                                                                                                                                                                                                                                                                                                                                                                                                                                                                                                                                                                                                                                                                                                                                                                                                                                                                                                                                                                                                                                                                                                                                                              | 4,578        | 4,517        | 61       | 1%    |
| Iron ore Sales                                                                                                                                                                                                                                                                                                                                                                                                                                                                                                                                                                                                                                                                                                                                                                                                                                                                                                                                                                                                                                                                                                                                                                                                                                                                                                                                                                                                                                                                                                                                                                                                                                                                                                                                                                                                                                                                                                                                                                                                                                                                                                                 | 14,622       | 11,661       | 2,961    | 25%   |
| Revenue from Operations                                                                                                                                                                                                                                                                                                                                                                                                                                                                                                                                                                                                                                                                                                                                                                                                                                                                                                                                                                                                                                                                                                                                                                                                                                                                                                                                                                                                                                                                                                                                                                                                                                                                                                                                                                                                                                                                                                                                                                                                                                                                                                        | 14,819       | 11,816       | 3,003    | 25%   |
| Interest Income                                                                                                                                                                                                                                                                                                                                                                                                                                                                                                                                                                                                                                                                                                                                                                                                                                                                                                                                                                                                                                                                                                                                                                                                                                                                                                                                                                                                                                                                                                                                                                                                                                                                                                                                                                                                                                                                                                                                                                                                                                                                                                                | 679          | 311          | 368      | 118%  |
| Other Income                                                                                                                                                                                                                                                                                                                                                                                                                                                                                                                                                                                                                                                                                                                                                                                                                                                                                                                                                                                                                                                                                                                                                                                                                                                                                                                                                                                                                                                                                                                                                                                                                                                                                                                                                                                                                                                                                                                                                                                                                                                                                                                   | 259          | 449          | (190)    | (42%) |
| Total Income                                                                                                                                                                                                                                                                                                                                                                                                                                                                                                                                                                                                                                                                                                                                                                                                                                                                                                                                                                                                                                                                                                                                                                                                                                                                                                                                                                                                                                                                                                                                                                                                                                                                                                                                                                                                                                                                                                                                                                                                                                                                                                                   | 15,756       | 12,576       | 3,180    | 25%   |
| Royalty & Other Levy                                                                                                                                                                                                                                                                                                                                                                                                                                                                                                                                                                                                                                                                                                                                                                                                                                                                                                                                                                                                                                                                                                                                                                                                                                                                                                                                                                                                                                                                                                                                                                                                                                                                                                                                                                                                                                                                                                                                                                                                                                                                                                           | 2,877        | 2,525        | 352      | 14%   |
| Additional Royalty                                                                                                                                                                                                                                                                                                                                                                                                                                                                                                                                                                                                                                                                                                                                                                                                                                                                                                                                                                                                                                                                                                                                                                                                                                                                                                                                                                                                                                                                                                                                                                                                                                                                                                                                                                                                                                                                                                                                                                                                                                                                                                             | 3,268        | 2,576        | 692      | 27%   |
| Operational Expenses                                                                                                                                                                                                                                                                                                                                                                                                                                                                                                                                                                                                                                                                                                                                                                                                                                                                                                                                                                                                                                                                                                                                                                                                                                                                                                                                                                                                                                                                                                                                                                                                                                                                                                                                                                                                                                                                                                                                                                                                                                                                                                           | 3,465        | 3,195        | 270      | 8%    |
| Stock Adjustment                                                                                                                                                                                                                                                                                                                                                                                                                                                                                                                                                                                                                                                                                                                                                                                                                                                                                                                                                                                                                                                                                                                                                                                                                                                                                                                                                                                                                                                                                                                                                                                                                                                                                                                                                                                                                                                                                                                                                                                                                                                                                                               | 287          | (72)         | 359      | 499%  |
| Total Expenses                                                                                                                                                                                                                                                                                                                                                                                                                                                                                                                                                                                                                                                                                                                                                                                                                                                                                                                                                                                                                                                                                                                                                                                                                                                                                                                                                                                                                                                                                                                                                                                                                                                                                                                                                                                                                                                                                                                                                                                                                                                                                                                 | 9,897        | 8,224        | 1,673    | 20%   |
| EBITDA & Margin (%)                                                                                                                                                                                                                                                                                                                                                                                                                                                                                                                                                                                                                                                                                                                                                                                                                                                                                                                                                                                                                                                                                                                                                                                                                                                                                                                                                                                                                                                                                                                                                                                                                                                                                                                                                                                                                                                                                                                                                                                                                                                                                                            | 6,156 (42%)  | 4,657 (39%)  | 1499     | 32%   |
| Profit Before Tax and exceptional item                                                                                                                                                                                                                                                                                                                                                                                                                                                                                                                                                                                                                                                                                                                                                                                                                                                                                                                                                                                                                                                                                                                                                                                                                                                                                                                                                                                                                                                                                                                                                                                                                                                                                                                                                                                                                                                                                                                                                                                                                                                                                         | 5,859        | 4,351        | 1,508    | 35%   |
| Exceptional expenditure                                                                                                                                                                                                                                                                                                                                                                                                                                                                                                                                                                                                                                                                                                                                                                                                                                                                                                                                                                                                                                                                                                                                                                                                                                                                                                                                                                                                                                                                                                                                                                                                                                                                                                                                                                                                                                                                                                                                                                                                                                                                                                        | 252          | -            | 252      | 100%  |
| Profit Before Tax and after exceptional item                                                                                                                                                                                                                                                                                                                                                                                                                                                                                                                                                                                                                                                                                                                                                                                                                                                                                                                                                                                                                                                                                                                                                                                                                                                                                                                                                                                                                                                                                                                                                                                                                                                                                                                                                                                                                                                                                                                                                                                                                                                                                   | 5,607        | 4,351        | 1,256    | 29%   |
| Profit After Tax                                                                                                                                                                                                                                                                                                                                                                                                                                                                                                                                                                                                                                                                                                                                                                                                                                                                                                                                                                                                                                                                                                                                                                                                                                                                                                                                                                                                                                                                                                                                                                                                                                                                                                                                                                                                                                                                                                                                                                                                                                                                                                               | 4,170        | 3,252        | 918      | 28%   |