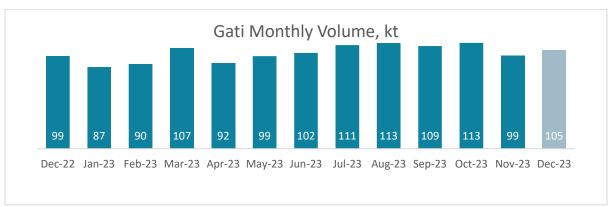

## Key highlights:

- Total volume, including surface and air express, stood at 105kt, recording an increase of 7% as compared to December 2022. In comparison to November 2023 volumes increased by 6%. Volume growth has come despite a high base last year.
- We have been clocking approx. 100kt of monthly volume consistently, this is a testament of our improved service performance and sales acceleration initiatives.
- We are confident that our continued efforts to improve wallet share and grow new business will keep the volume momentum going.

CIN: L63011TG1995PLC020121 | Toll Free No.: 1800 123 4284 | Website: www.gati.com

*Note*: 1) Total volume including Surface and Air express.

The above information is as per limited review by the Management. This is for your information and for the information of your members and the public at large.