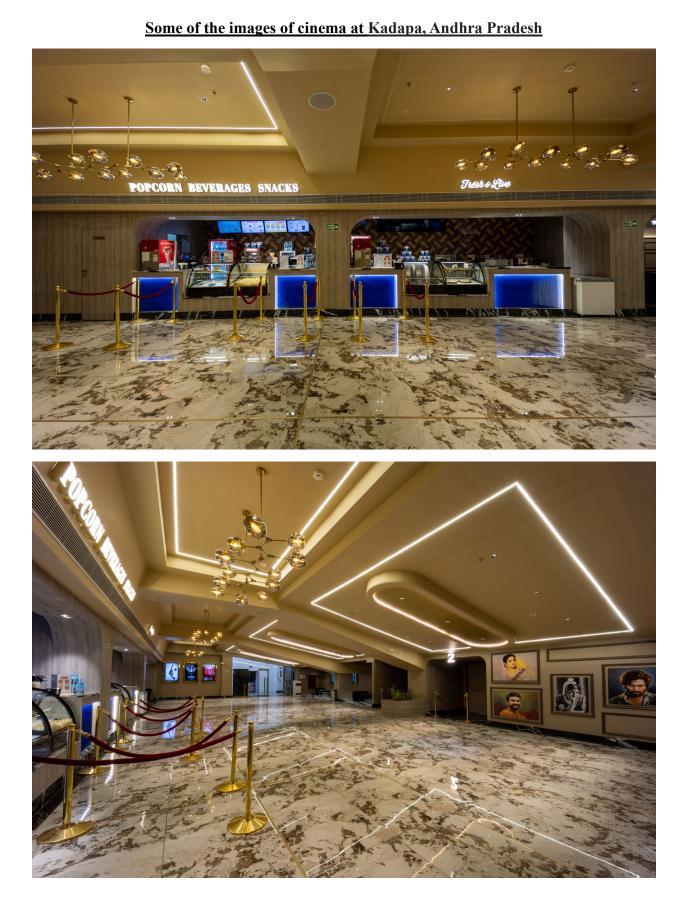

## <u>SUB: CINEMA OPENING INTIMATION BY MUKTA A2 CINEMAS LIMITED, A</u> <u>SUBSIDIARY COMPANY</u>

We would like to inform that Mukta A2 Cinemas Limited, a Subsidiary Company opens its first luxurious cinema in Kadapa, Andhra Pradesh with the launch of its 2 screens.

The newly launch property in Kadapa, Andhra Pradesh features 2 screens and can accommodate 440 guests. The property is further aided with Harkness 3D screens, 2K projections & DOLBY ATMOS surround sound, which will ensure the best & immersive movie experience for every member of the audience. The new property also features luxurious seating arrangements & freshly crafted delicious food & beverage options to cater specially to the audiences.