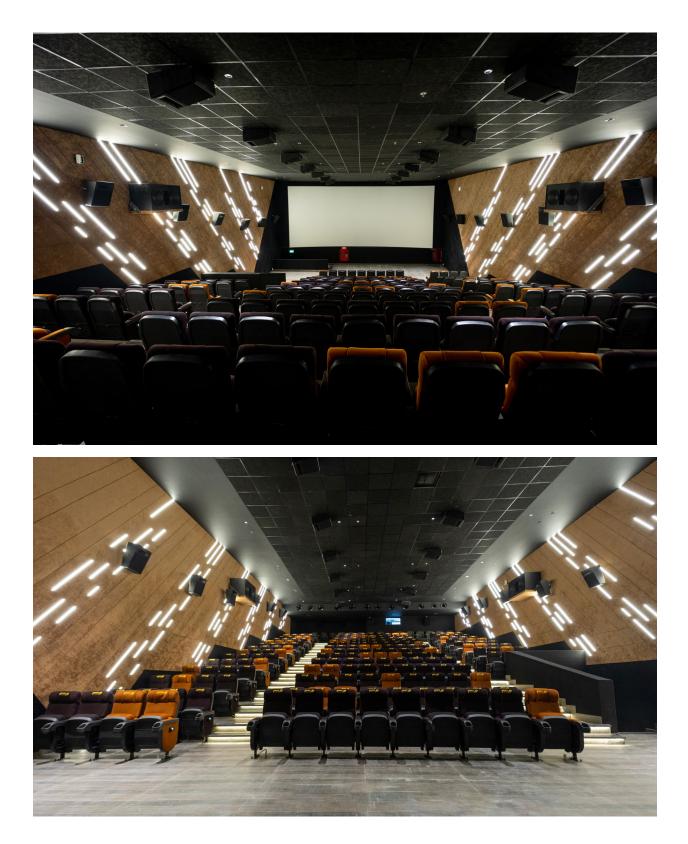

## <u>SUB: CINEMA OPENING INTIMATION BY MUKTA A2 CINEMAS LIMITED, A</u> <u>SUBSIDIARY COMPANY</u>

We would like to inform that Mukta A2 Cinemas Limited, a Subsidiary Company opens its first luxurious cinema in Kadapa, Andhra Pradesh with the launch of its 2 screens.

The newly launch property in Kadapa, Andhra Pradesh features 2 screens and can accommodate 440 guests. The property is further aided with Harkness 3D screens, 2K projections & DOLBY ATMOS surround sound, which will ensure the best & immersive movie experience for every member of the audience. The new property also features luxurious seating arrangements & freshly crafted delicious food & beverage options to cater specially to the audiences.