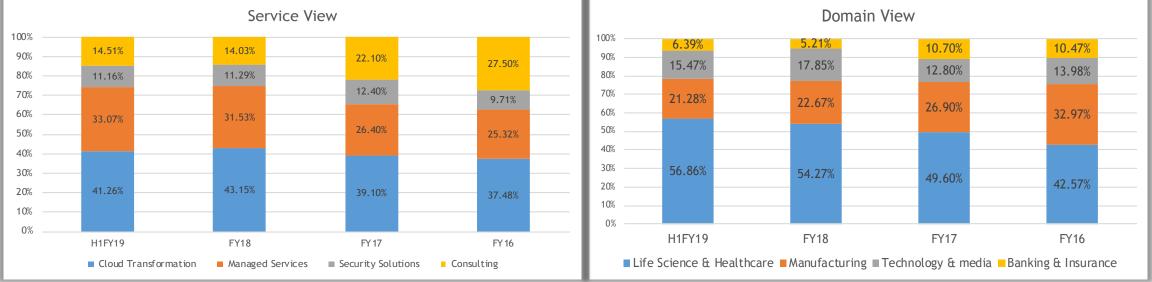

#### Business Highlights for the quarter ended September 30, 2018

- 4 clients added during the quarter
- AWS Infrastructure Services Qualification and Application Validation Project for 5 AWS Services was kicked off at a large pharma customer in the US. Currently in discussion for Qualification of 40 more AWS Services.
- Engaged with a new pharma client building an IoT Application Platform on public cloud.
- Working with a healthcare company to provide DevOps and Application Development, Data-Lake and Data Analysis Platform on AWS.
- For an existing large life sciences customer, successfully Delivered Multi Cloud Platform and Cloud Operations capabilities. 8K Miles has been selected to deliver on their Big-data and Data Lake platform on public cloud. Multiple BUs within the organization are reaching out to do more business with this cloud platform.
- Started offering Microsoft Azure Cloud operations capabilities for an existing Pharma customer.
- Helping a highly regulated customer with their cloud platform integration with its parent company, a large pharma company after its acquisition.
- Recently won a Public Cloud Management Platform opportunity with a multi-national large corporation. Developing Data lake, Identity Access management and Application Migration efforts are part of the upcoming phases of work.
- 8K Miles Cornerstone was selected to lead the MEDITECH Expanse implementation at a Medical Center in West Plains, Missouri. The electronic health record (EHR) implementation will transition from a multitude of systems including MEDITECH Client Server (inpatient), Allscripts (ambulatory), and T-Systems (ED), to the single, highly integrated, web-based MEDITECH Expanse platform
- 8K Miles Cornerstone was selected to lead the MEDITECH Expanse implementation at Rehabilitation Center in Jackson, Mississippi. The implementation will transition Methodist Rehabilitation Center from various other vendor financial and revenue cycle solutions to the highly integrated MEDITECH Expanse platform.
- One of Our Regional Health client based in Emporia, KS went live in January with MEDITECH's web-based Electronic Health Record (EHR) platform Expanse in the acute setting and in August in the Ambulatory setting. As a beta site for moving to Expanse from 6.15, they are an exceptional case study for physician leadership engagement and for workflow/process redesign. In the month of going live, usage reports in Expanse for CPOE showed 88% and PDOC at 94%. These rates are nearly 100% today, far exceeding the initial targets set by their executive committee and physician champions. With a single Expanse EHR across the entire health system, the providers and patients can enjoy a "One Patient, One Record" experience.
- In July, 8K Miles Cornerstone launched a new webinar series called "MEDITECH Expanse Field Notes." This webinar series provides 45-minute, online educational sessions designed to provide useful content to enhance an Expanse implementation and optimization, and to keep our clients and prospects informed on the newest additions to MEDITECH's web-based EHR platform. Each webinar will examine and dive deep into a specific element of Expanse, led by the Cornerstone experts and physicians using the product today. To date, over 150 people have participated in these webinars.