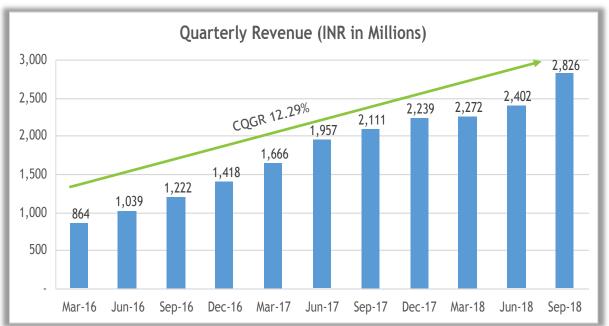

### 8K Miles Software Services Ltd Q2FY19 Net Profit up YoY 23.93% at Rs 50.90 Cr Q2FY19 Revenue grew YoY by 34.16% to Rs. 282.57 Cr

#### Consolidated Financial Performance for Q2FY19 v/s Q2FY18 (Corresponding Quarter)

- Revenue of **Rs. 282.57** Crores *v/s*. **Rs. 210.62** Crores[**^** 34.16%]
- EBITDA before exceptional items of **Rs. 96.96** Crores v/s. **Rs. 70.55** Crores
- PAT after minority interest at Rs. 50.90 Crores v/s. Rs. 41.08 Crores

Consolidated Financial Performance for Q2FY19 vs Q1FY19 (Sequential Quarter)

- Revenue of Rs. 282.57 Crores v/s. Rs. 240.22 Crores[
   17.63%]
- EBITDA before exceptional items of Rs. 96.96 Crores v/s. Rs. 88.56 Crores
- PAT after minority interest at **Rs. 50.90** Crores v/s. **Rs. 47.51** Crores

#### H1 FY2019 Highlights

The company's net profit for H1FY19 stood at Rs 98.42 Crores up 24.31% as against Rs 79.17 Crores reported in the same period of last fiscal.

Revenue for the period was at Rs 522.79 Crores up 28.76% as against Rs 406.04 Crores reported in H1FY18.