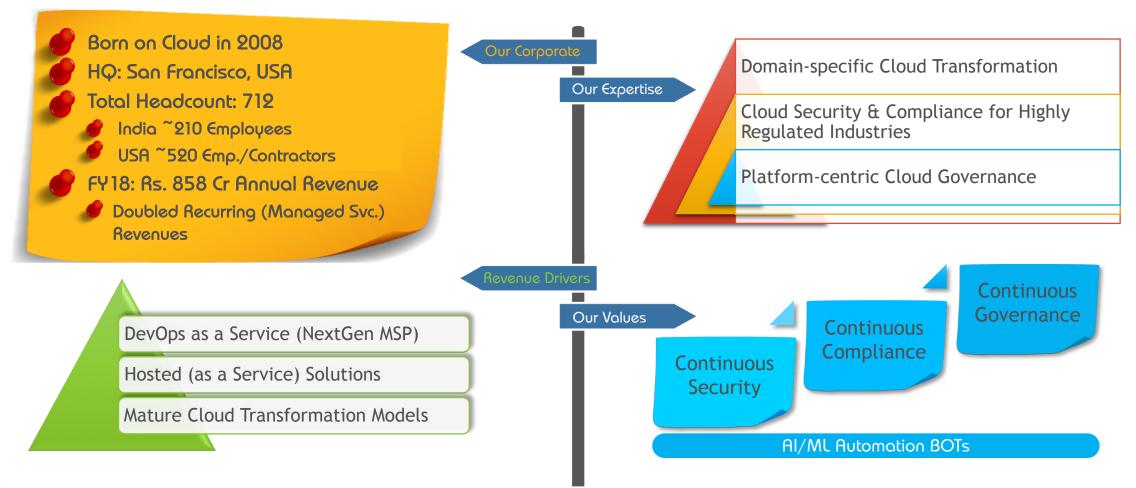

#### About 8K Miles Software Services Ltd

8K Miles Software Services is a global Cloud & Security solutions provider and Next Generation Cloud MSP headquartered in the San Francisco Bay area and a publicly traded company listed on Indian Stock Exchanges (NSE and BSE). 8K Miles Software Services offers secure Cloud solutions allowing for organizations in highly regulated industries to embrace the Cloud and that can meet GxP, HIPAA, PCI, SOX and GLB making it easy to meet regulatory compliance on the Cloud. 8K Miles CloudEz platform combines Automation, Security, Governance and Validation for regulatory compliance, helping to reduce costs and time to market. 8K Miles MISP provides automation capabilities for onboarding SaaS Applications and any cloud applications to Cloud Identity Management platforms.