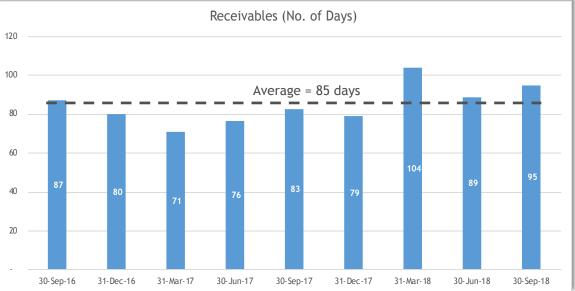

#### Point No. 4.3

The Company's subsidiary has received an amount of USD 42.60 Lakks (equivalent to Rs. 2,914.69 Lakks) between 01 April 2018 and 30 September 2018. Thus, reducing the outstanding from USD 89.61 Lakks (equivalent to Rs. 5,808.44 lakks) to USD 47.01 lakks (equivalent to Rs. 3,404.24 lakks) at 30 September 2018. The entire outstanding receivable is planned to be collected prior to 31 December 2018.

#### Deloitte Haskins & Sells LLP

- 4.2 Further, during the last week of September 2018,
  - (a) the CEO and Managing Director of the Company, who was also a promoter director in 8K Miles Media, resigned as a director in 8K Miles Media.
  - (b) the CFO and Executive Director of the Company, who was the other promoter director in 8K Miles Media, resigned from his role as CFO of the Company stating that his resignation was to have the necessary time to clear all the baseless allegations and unsubstantiated allegations of 8K Miles Media. However, he continues to be a director in both the Company as well as 8K Miles Media.
- 4.3 The Company has loans and trade receivables aggregating Rs. 6,225.95 lakhs as at 30 September, 2018 receivable from 8K Miles Software Services Inc., a subsidiary. It may be noted that this subsidiary has loans receivable from entities of 8K Miles Media Group in the USA which aggregate USD 89.61 lakhs (Rs. 5,808.44 lakhs) as at 31 March, 2018. We are informed by the management that such balance is USD 47.01 lakhs (Rs. 3,404.24 lakhs) as at 30 September, 2018.
- 4.4 We are unable to conclude if the above events in 8K Miles Media have any effect on:
  - (a) the Company and its operations, in view of the nature of its relationship with 8K Miles Media and the allegations in the aforesaid resignation letter of the statutory auditor of that company, as described in paragraphs 4.1 and 4.2 above;
  - (b) the ability of the Company's subsidiary to repay its dues to the Company, in view of the loans receivable by it from the entities of 8K Miles Media Group in the USA as described in paragraph 4.3 above; and
  - (c) the consequential impact, if any, of the same on the Statement.
- 5. The Company has export trade receivables aggregating Rs. 1,458.49 lakhs outstanding for more than nine months from the invoice date as at 30 September, 2018, which is beyond the time limit stipulated under the Foreign Exchange Management (Export of Goods & Services) Regulations, 2015, for repatriation of foreign currency receivables. We are unable to conclude on the consequential impact, if any, of the same on the Statement.
- 6. During the period, the Company has paid amounts aggregating Rs. 36.11 lakhs to a bank, which has been fully expensed under finance cost in the Statement. We are informed that the same is towards processing fees for loans. However, we have not been provided with the details of the borrowing/proposed borrowing towards which the processing fees has been incurred. In the absence of such details, we are unable to conclude on the borrowing/proposed borrowing, the appropriateness of the amounts incurred and the

The Company's subsidiary has received an amount of Rs.3,671.38 Lakhs from 8K Media Group Inc. USA from 1<sup>st</sup> April 2018 to 13<sup>th</sup> November 2018. The Outstanding as at November 13<sup>th</sup> November 2018 from 8K Media Group Inc. USA is Rs.2,137.06 Lakhs (Rs.5,808.44 Lakhs as at 31<sup>st</sup> March 2018)