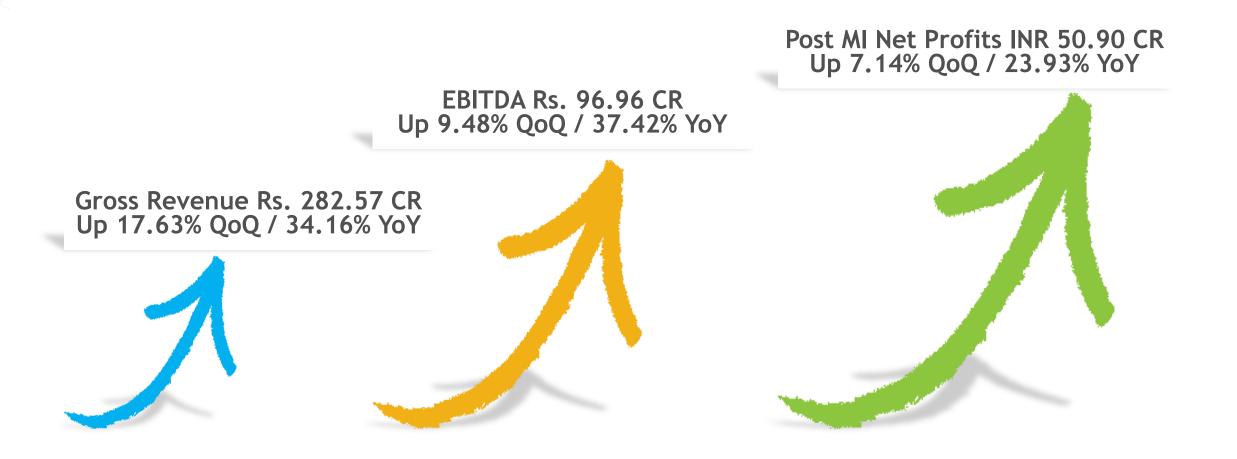

### 8K Miles Software Services Ltd Q2FY19 Net Profit up YoY 23.93% at Rs 50.90 Cr Q2FY19 Revenue grew YoY by 34.16% to Rs. 282.57 Cr

#### Consolidated Financial Performance for Q2FY19 v/s Q2FY18 (Corresponding Quarter)

- Revenue of **Rs. 282.57** Crores *v/s*. **Rs. 210.62** Crores[**^** 34.16%]
- EBITDA before exceptional items of **Rs. 96.96** Crores v/s. **Rs. 70.55** Crores
- PAT after minority interest at Rs. 50.90 Crores v/s. Rs. 41.08 Crores

Consolidated Financial Performance for Q2FY19 vs Q1FY19 (Sequential Quarter)

- Revenue of Rs. 282.57 Crores v/s. Rs. 240.22 Crores[
   17.63%]
- EBITDA before exceptional items of Rs. 96.96 Crores v/s. Rs. 88.56 Crores
- PAT after minority interest at **Rs. 50.90** Crores v/s. **Rs. 47.51** Crores