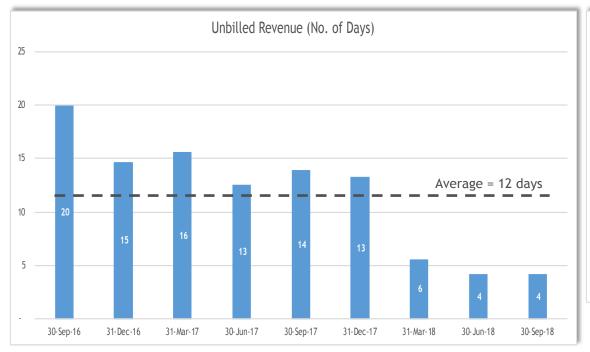

688   | Manufacturing             | Rs. | 1,111   | Rs.  | 1,925 | Rs.  | 1,438 | Rs. | 896   |
| Security Solutions   | Rs. | 583    | Rs. | 959   | Rs. | 663   | Rs. | 264   | Technology & Media        | Rs. | 809     | Rs.  | 1,516 | Rs.  | 684   | Rs. | 380   |
| Consulting           | Rs. | 759    | Rs. | 1,191 | Rs. | 1,181 | Rs. | 747   | Banking & Insurance       | Rs. | 334     | Rs.  | 442   | Rs.  | 572   | Rs. | 284   |
| Total                | Rs. | 5,227  | Rs. | 8,492 | Rs. | 5,344 | Rs. | 2,716 | Total                     | Rs  | . 5,227 | Rs.  | 8,492 | Rs.  | 5,344 | Rs. | 2,716 |





Proprietary and Confidential. © 2018 8K Miles Software Services Inc.

### Trend of Unbilled Revenue and Receivables

\* Larger Enterprise Customers have payment terms between 75-120 days





| Receivables Aging | Sep-18 (INR in Cr.) | Sep-18 % |
|-------------------|---------------------|----------|
| 0-30              | 126.49              | 42.5%    |
| 31-60             | 94.57               | 31.8%    |
| 61-90*            | 54.89               | 18.4%    |
| Over 90*          | 21.85               | 7.3%     |
| Total             | 297.80              | 100%     |

8K Miles Celebrating 10 Years

### FY19 Consolidated P&L Statement

| Dorticulore                                |           | QE        |    | QE         |   | QE         |   | YTD        |   | YTD        | Ye | ar ended   |
|--------------------------------------------|-----------|-----------|----|------------|---|------------|---|------------|---|------------|----|------------|
| Particulars