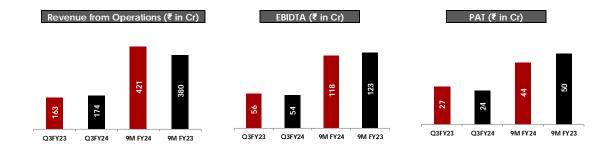

name of CANTABIL.

Key Financial Highlights are as follows:

| Particulars (₹ In Cr)   | Q3FY24 | Q3FY23 | Y-O-Y | 9M FY24 | 9M FY23 | Y-O-Y |
|-------------------------|--------|--------|-------|---------|---------|-------|
| Revenue from Operations | 174.5  | 163.1  | 7%    | 421.3   | 379.9   | 11%   |
| EBIDTA                  | 53.9   | 55.9   | -4%   | 117.9   | 122.7   | -4%   |
| EBIDTA Margin           | 30.9%  | 34.3%  |       | 28.0%   | 32.3%   |       |
| PBT                     | 30.9   | 36.2   | -14%  | 55.0    | 67.3    | -18%  |
| PBT Margin              | 17.7%  | 22.2%  |       | 13.1%   | 17.7%   |       |
| PAT                     | 24.1   | 27.0   | -11%  | 43.9    | 50.4    | -13%  |
| PAT Margin %            | 13.8%  | 16.5%  |       | 10.4%   | 13.3%   |       |



#### Standalone Performance highlights for Q3 FY24

- Revenue from Operations for Q3FY24 grew by 7% to ₹174 crores as compared to ₹163 crores in Q3 FY23.
- EBIDTA for Q3 FY24stood at ₹53.9 crores as compared to ₹55.9crores in Q3 FY23. EBIDTA margin for Q3 FY24 stood at 30.9% as compared to 34.3% in Q3 FY23.
- PBT for Q3 FY24stood at₹30.9 crores as compared to ₹36.2 crores in Q3 FY23.
  PBT margin for Q3FY24 stood at 17.7% as compared to 22.2% in Q3 FY23.



PAT for Q3 FY24stood at ₹24.1crores as compared to ₹27.0 crores in Q3 FY23.
PAT margin for Q3 FY24 stood at 13.8% as compared to 16.5% in Q3 FY23.

#### Standalone Performance highlights for 9MFY24

- Revenue from Operations for 9MFY24 grew by 11% to ₹421 crores as compared to ₹380 crores in 9MFY23.
- EBIDTA for 9MFY24 stood at ₹118 c