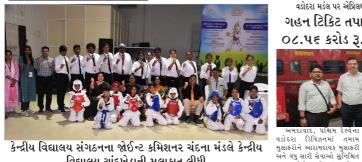

# કેન્દ્રીય વિદ્યાલય સંગઠનના જોઈન્ટ કમિશનર ચંદના મંડલે કેન્દ્રીય વિદ્યાલય ચાંદખેડાની મુલાકાત લીધી

અમદાવાદ શહેરમાં આવેલા વિવિધ કેન્દ્રીય ભાગવ એ તમામ અધિકારીઓ અને સ્પર્ધકો સાથે મુલાકાત વિદ્યાલયોમાં આયોજિત પરમી કેન્દ્રીય વિદ્યાલય સંગઠન કરી અને પ્રોતસાહિત કર્યા. રાષ્ટ્રીય રમતગમત સ્પર્ધા ૨૦૨૩ માં કેન્દ્રીય વિદ્યાલય સંગઠનના જોઈન્ટ કમિશનર (તાલીમ) શ્રીમતી ચંદના મંડલ એ તારીખ ૩ નવેમ્બર ૨૦૨૩ ના રોજ ઓર્થિત

નિરીક્ષણ કર્યું. ારાયજી રસુ. શ્રીમતી મંડલ એ રાષ્ટ્રીય રમત સ્પર્ધાનું નિરીક્ષણ કરવા કેન્દ્રીય વિદ્યાલય ચાંદખેડાની મુલાકાત લીધી. ત્યાં જઈને રમત પ્રવૃત્તિઓનું નિરીક્ષણ કર્યું અને સાથે સાથે વિશે ચર્ચા કરી અને વિદ્યાર્થીનીઓને પ્રોત્સાહિત કરી. અન્ડર ૧૯ માં ગુવાહાટી, ૪૬-૪૯ કિલોગ્રામ અન્ડ અમદાવાદ ડિવિઝનના ડેપ્યુટી કમિશનર શ્રીમતી શ્રુતિ ૧૯ માં ગુવાહાટીએ વિજય પ્રાપ્ત કર્યો.

આચાર્ય શ્રી અશોક કુમાર રાઠીએ આયોજનને સફળ બનાવવા માટે બધાની સાથે સતત જોડાયેલા રહ્યા. કેન્દ્રીય વિદ્યાલય ઓ.એન.જી.સી. ચાંદખેડામાં તાઈક્વોન્ડો રમતનું આયોજન થઈ રહ્યું છે જેમાં કાલે રમાયેલ મેચમાં ૨૨-૨૪ કિલોગ્રામ અન્ડેર ૧૪ માં આગ્રા. ૨૪-૨૬ અંડર ૧૪ માં દહેરાદૂન એ વિજય પ્રાપ્ત કર્યો. વિદ્યાર્થીઓને આયોજન સ્થળ પર મળી રહેલી સવિધાઓ કિલોગ્રામ અન્ડર ૧૯ માં આગ્રા. ૪૪-૪૬ કિલોગ્રામ