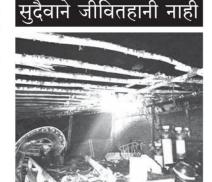

# फटाक्यामुळे ठाण्यात आगीच्या ८ घटना

ठाणे, दि. १३ : प्रतिनिधी

दिवाळीच्या पहिल्याच दिवशी म्हणजे रविवार, दि. १२ नोव्हेंबर रोजी दिवसभरात फटाक्यांमूळे तब्बल आठ ठिकाणी आगी लागल्याच्या घटनांची नोंद ठाणे महापालिका आपत्ती व्यवस्थापन कक्षात झाली. या आगीच्या घटना जरी किरकोळ असल्या तरी त्या आगी नियंत्रणात आणण्यासाठी अर्धा आणि एक तासाचा कालावधी लागला. ताडाच्या आणि माडाच्या झाडालाही किरकोळ आगी लागल्या. सुदैवाने या घटनेत कोणालाही दुखापत झाली नाही.

दिवाळी पहाट होण्यापूर्वीच वाघबीळ शिवकृपा नगर येथे मध्यरात्री लाकडी बांबुच्या शेडवरील प्लास्टिक ताडपत्री व मंडप साहित्याला आग लागली. या आगीवर नियंत्रण मिळविण्यात यश आले. दुसरी घटना वागळे इस्टेट, मेंटल हॉस्पिटलच्या आवारामधील एका ताडाच्या झाडाला आग लागल्याची घटना सायंकाळी ५.४५ वाजण्याच्या

समारास घडली. रात्री ८.४५ वाजण्याच्या सुमारास कळवा पारसिक नगर या ठिकाणी कचऱ्याला आग लागली. चौथी घटना आझाद नगर, ब्रह्मांड येथे रात्री मोकळ्या मैदानातील कचऱ्याला व महावितरणच्या विद्यूत केबलला आग लागली.

पाचवी घटना रात्री ९.३० वाजण्याच्या सुमारास ढोकाळी येथील हायलॅण्ड गार्डन,

२ इमारतीच्या तेराव्या मजल्यावरील महेश कुमार यांच्या घराच्या खिडकीमध्ये ठेवण्यात आलेल्या कबूतरांची जाळी व इतर पेपर साहित्याला आग लागली. सहावी घटना राबोडी, वृंदावन सोसायटीत घडली. या ठिकाणी असलेल्या नारळाच्या झाडाला सायंकाळी ५.४५ वाजण्याच्या सूमारास आग लागली. वागळे इस्टेट, रामनगर येथे १०.१५ वाजण्याच्या सुमारास कचऱ्याला आग लागली, तर आठवी घटना ही बाळकुम, दादलानी पार्क येथील सोमवारी पहाटे ३.३० वाजण्याच्या सुमारास मोटर गॅरेजच्या शेडवरील ताडपत्रीला आग लागली. या घटनेत दुरुस्तीसाठी शेडखाली उभी केलेल्या खासगी बसच्या पूढील बाजूच्या काचेला तडे जाऊन किरकोळ नुकसान झाले. या आठ ही घटनांमध्ये कोणालाही दुखापत झालेली नसून, या आगी फटक्यांनी लागल्याची शक्यता ठाणे महापालिका आपत्ती व्यवस्थापन कक्षाच्या अधिकाऱ्यांनी दिली.