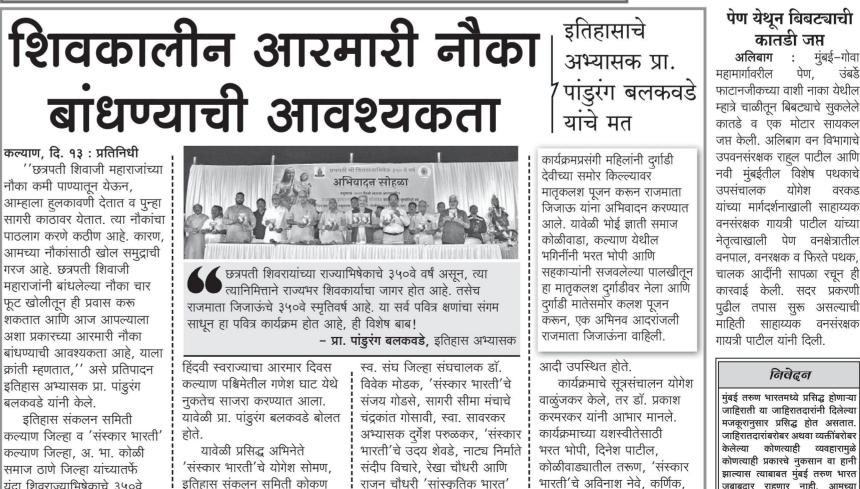

यंदा शिवराज्याभिषेकाचे ३५०वे

वर्षं तसेच राजमाता जिजाऊ यांची

३५०वे पुण्यतिथी वर्षं यानिमित्ताने

फाऊंडेशन'च्यावतीने यावेळी आ. संजय केळकर शाळा, संस्थांतील आणि भाजप जिल्हाध्यक्ष कर्णबधिर आणि रोडवर राममारुती आ. निरंजन डावखरे, मृणाल विद्यार्थ्यांनी हजेरी लावली 'दिवाळी मूलांसोबत पेंडसे, मा. गटनेते मनोहर डंबरे होती. साजरी करण्यात