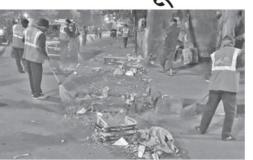

## नवी मुंबईत पालिकेकडून रात्रीची स्वच्छता मोहीम

#### नवी मुंबई, दि. १३ : प्रतिनिधी

दिवाळीत सध्या शहरात मोठ्या प्रमाणात फटाक्यांच्या कचऱ्याची वाढ झाल्याने महापालिका प्रशासनानेही याबाबत विशेष खबरदारी घेत 'स्वच्छ दिवाळी, शभ दिवाळी' या अभियानांतर्गत स्वच्छताविषयक विविध उपक्रम राबविले जात आहेत. त्यानुसार महापालिका आयुक्त

स्वागत केले जात असून प्रशासन अणि स्वच्छता राजेश नार्वेकर यांच्या निर्दे कर्मचाऱ्यांना धन्यवाद दिले शानूसार, रात्रीची स्वच्छता जात आहेत. मोहीम राबवली जात असून,

लक्ष्मीपूजनाच्या दिवशी परिसरातील कचरा लगेच

ठाण

उचलला जात असल्याचे दिसून येते. महापालिकेच्या या उपक्रमाचे नागरिकाकंडून परिसरात बेलापूर फटाके वाजविण्याचे प्रमाण बाबासाहेब राजळे यांच्या

#### जास्त असल्याने याच रात्री नवी मुंबई महानगरपालिका ते दिघा अशा आठही विभाग कार्यालय क्षेत्रात घनकचरा व्यवस्थापन विभागामार्फत अतिरिक्त आयुक्त सुजाता ढोले व उपआयूक्त डॉ.

### नियंत्रणाखाली दि. १३ नोव्हेंबर रोजी पहाटे १ ते ५ वाजेपर्यंत स्वच्छतेची विशेष मोहीम राबविण्यात आली.

करण्यात आलेला गोळा या विशेष स्वच्छता कचरा मोहिमेकरिता आठही विभाग शास्त्रोक्त प्रक्रियेसाठी वाहन कार्यालय क्षेत्रात ३७५ नेण्यात आला. दिव्यांगांसाठी आपुलकीची 'दिवाळी पहाट' विविध

नेण्यात आला.

२७ टन कचरा केला गोळा

नवी मुंबई शहरातील आठ विभागांतील मुख्य रस्ते,

नागरिकांची गजबज असलेल्या स्थळांवर पहाटे १ ते

५ या कालावधीत राबविलेल्या, या विशेष साफसफाई

मोहिमेमध्ये ९ टन ६०० किलो ओला कचरा तसेच

२७ टन ७०० किलो कचरा स्वतंत्र वाहनांमध्ये तूर्भे

येथील घनकचरा व्यवस्थापन प्रकल्पस्थळी वाहन

१८ टन १०० किलो सुका कचरा गोळा करून एकूण

सफाई कर्मचारी यांची विशेष

नेमणुक करण्यात आली

होती. स्वच्छता मोहिमेत

प्रकल्पस्थळी