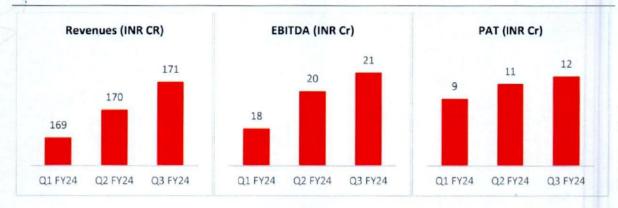

|               |         |         |               |
| Services    | 145     | 143     | 163     | 1%            | 428     | 452     | (5%)          |
| Solutions   | 26      | 27      | 11      | (4%)          | 82      | 42      | 95%           |

| (In Rs. Cr)    | Q3 FY24 | Q2 FY24 | Q3 FY23 | QoQ<br>Growth | 9M FY24 | 9M FY23 | YoY<br>Growth |
|----------------|---------|---------|---------|---------------|---------|---------|---------------|
| By Customer    |         |         |         |               |         |         |               |
| Government     | 27      | 29      | 13      | (7%)          | 85      | 45      | 89%           |
| Non-Government | 144     | 141     | 161     | 2%            | 425     | 449     | (5%)          |

MUMBAI



### Performance Highlights





## **Key Business Developments**

In the quarter, ADSL secured a significant order win and announced the renewal of three critical contracts. Here are the details:

- Allied Digital Services Limited was chosen as the Master System Integrator for integrating
  CCTV Surveillance with the existing ITMS Control Room in the Ayodhya Smart City Project.
  The project involves establishing a multi-location CCTV system with a three-month CAPEX
  and implementation phase, followed by a five-year operational and maintenance phase. The
  primary objectives include enhancing safety, optimizing city administration efficiency, and
  improving residents' quality of life amid Ayodhya City's transformation. Nagar Nigam
  Ayodhya aims to unify the current CCTV network into a connected system, with the AD