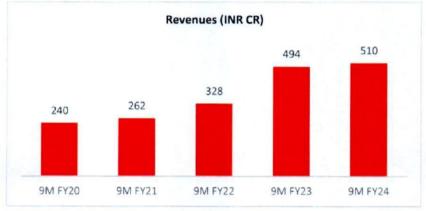

|               |         |         |               |
| Services    | 145     | 143     | 163     | 1%            | 428     | 452     | (5%)          |
| Solutions   | 26      | 27      | 11      | (4%)          | 82      | 42      | 95%           |

| (In Rs. Cr)    | Q3 FY24 | Q2 FY24 | Q3 FY23 | QoQ<br>Growth | 9M FY24 | 9M FY23 | YoY<br>Growth |
|----------------|---------|---------|---------|---------------|---------|---------|---------------|
| By Customer    |         |         |         |               |         |         |               |
| Government     | 27      | 29      | 13      | (7%)          | 85      | 45      | 89%           |
| Non-Government | 144     | 141     | 161     | 2%            | 425     | 449     | (5%)          |

MUMBAI



### Performance Highlights





## **Key Business Developments**

In the quarter, ADSL secured a significant order win and announced the renewal of three critical contracts. Here are the details:

- Allied Digital Services Limited was chosen as the Master System Integrator for integrating
  CCTV Surveillance with the existing ITMS Control Room in the Ayodhya Smart City Project.
  The project involves establishing a multi-location CCTV system with a three-month CAPEX
  and implementation phase, followed by a five-year operational and maintenance phase. The
  primary objectives include enhancing safety, optimizing city administration efficiency, and
  improving residents' quality of life amid Ayodhya City's transformation. Nagar Nigam
  Ayodhya aims to unify the current CCTV network into a connected system, with the ADSL