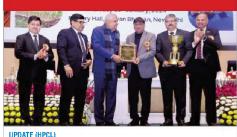

#### HPCL Shines with 3 Prestigious SCOPE Awards, Recognized by Hon'ble Vice President of India

In a momentum scremony, Shin Pushp Kumar Joshi, HPCL's esteemed Chaiman and Managing Director, and Shin Ritwik Rath, Scenute Director (4): ERP, on behalf of HPCL, provider versive three coverted awards from the Honbie Vice President of India, Shin Jagdeep Dhankar. The awards ceremony, organized by the Standing Gorference of Public Entreprises (2004); CeOPP, celebrate HPCL's outstanding achievements in various domains. SCOPE Eminence Award for Human Resource Management: This accolade recognitise HPCL's commitment to fosterinar an exemptary work environment and its innovative apprach to human resource management. SCOPE Eminence Award for Dipidi Transformation. HPCL stands out for this work and going and accountability is underscored by this mentionics award, emphasizing the effective implementation of the Right to Information (RTI) Act. The awards were adjudicated by an eminent jury, chaired by Jusice T 5 Thakirt, from Chief Lausce finding and evaluated and evaluated by Detoits Touche. Tohanda process was righting with stimptent criteria devised and evaluated by Detoits Touche Tohanatsu India Limited.